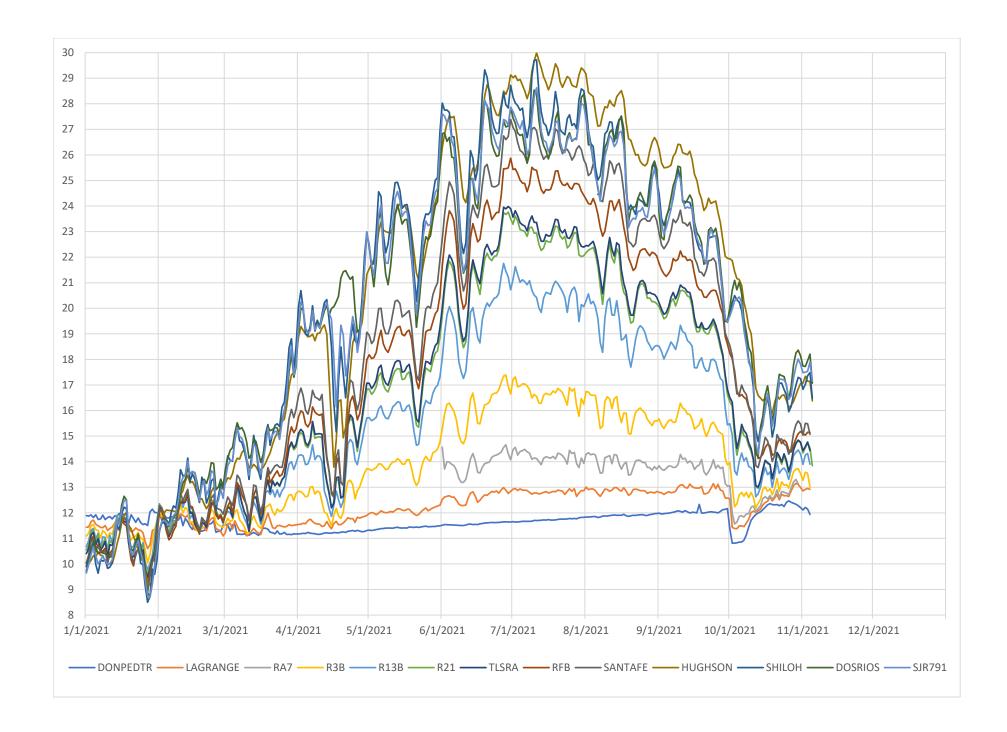

| Case  |               |
|------------|-----------------|------------------------------|-------|---------------|
| Difference | Scheduled Above | 90% 1.351,183 60-20-20 Index | Index | 60-20-20      |
| (0)        | 82,909          | 82,909                       | Total | Base          |
| (8)        | 11,091          | 11,091                       | Total | Pulse         |
|            |                 | _                            | Total | Interpolation |
|            |                 |                              | Total | Adjustment    |
| (0)        | 94,000          | 94,000                       | Total | FERC          |

### **Watershed Daily Precipitation**



September 11---December 08





## **Accumulated Full Natural Flow**



















Table 1. Tuolumne River Weir Chinook salmon counts as of December 5 of each monitoring year. Note: To date, zero *O. mykiss* have been observed passing the weir in 2021.

**Updated Through 12/5/21** 

| Year | Monitoring Start<br>Date | Net Passage to Date | Season Total |
|------|--------------------------|---------------------|--------------|
| 2021 | 9/29/21                  | 497                 | 497          |
| 2020 | 9/28/20                  | 848                 | 1,061        |
| 2019 | 9/10/19                  | 2,063               | 2,123        |
| 2018 | 9/12/18                  | 2,948               | 3,072        |
| 2017 | 9/26/17                  | 2,458               | 2,769        |
| 2016 | 9/19/16                  | 3,231               | 3,559        |
| 2015 | 9/28