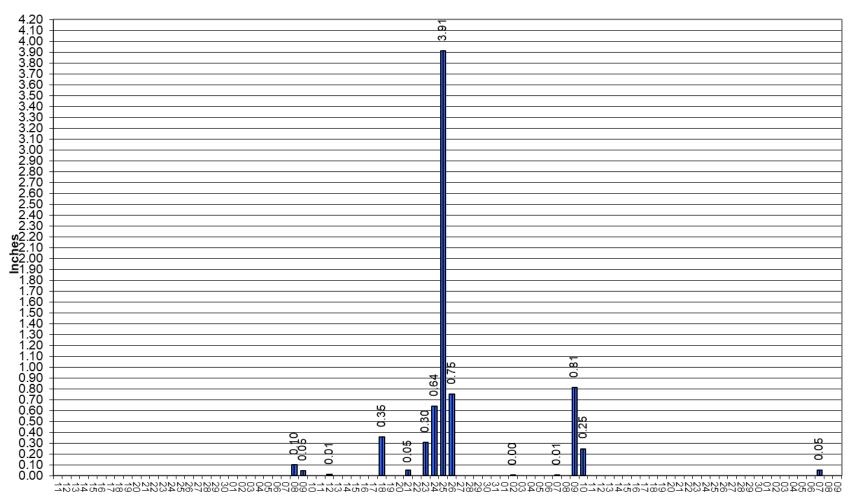

Table 2

Tuolumne River Flow Schedule

Based on DWR Values, 60-20-20 Index for 2021, Hydrologic Conditions

Schedule For 2021-2022 Fish Flow Year

| No. 10.   No.  |                                                                                                                                                                                                                                                                                                                                                                                                                                                                                                                                                                                                                                                                                                                                                                                                                                                                                                                                                                                                                                                                                                                                                                                                                                                                                                                                                                                                                                                                                                                                                                                                                                                                                                                                                                                                                                                                                                                                                                                                                                                                                                                                                                                                                                                                                                                                                                                                                                                                                                                                                                                                                                                                                                                                                                                                                       | Marie   Mari  | 50 34,198     |           | 9          |        | 0        | <b>a</b> | 11,091          | 0        | 0     | 26,083 | 2,975 | 50    | 30        | 30-Sep-2021                            | 01-Sep-2021                             |
|------------------------------------------------------------------------------------------------------------------------------------------------------------------------------------------------------------------------------------------------------------------------------------------------------------------------------------------------------------------------------------------------------------------------------------------------------------------------------------------------------------------------------------------------------------------------------------------------------------------------------------------------------------------------------------------------------------------------------------------------------------------------------------------------------------------------------------------------------------------------------------------------------------------------------------------------------------------------------------------------------------------------------------------------------------------------------------------------------------------------------------------------------------------------------------------------------------------------------------------------------------------------------------------------------------------------------------------------------------------------------------------------------------------------------------------------------------------------------------------------------------------------------------------------------------------------------------------------------------------------------------------------------------------------------------------------------------------------------------------------------------------------------------------------------------------------------------------------------------------------------------------------------------------------------------------------------------------------------------------------------------------------------------------------------------------------------------------------------------------------------|-----------------------------------------------------------------------------------------------------------------------------------------------------------------------------------------------------------------------------------------------------------------------------------------------------------------------------------------------------------------------------------------------------------------------------------------------------------------------------------------------------------------------------------------------------------------------------------------------------------------------------------------------------------------------------------------------------------------------------------------------------------------------------------------------------------------------------------------------------------------------------------------------------------------------------------------------------------------------------------------------------------------------------------------------------------------------------------------------------------------------------------------------------------------------------------------------------------------------------------------------------------------------------------------------------------------------------------------------------------------------------------------------------------------------------------------------------------------------------------------------------------------------------------------------------------------------------------------------------------------------------------------------------------------------------------------------------------------------------------------------------------------------------------------------------------------------------------------------------------------------------------------------------------------------------------------------------------------------------------------------------------------------------------------------------------------------------------------------------------------------------------------------------------------------------------------------------------------------------------------------------------------------------------------------------------------------------------------------------------------------------------------------------------------------------------------------------------------------------------------------------------------------------------------------------------------------------------------------------------------------------------------------------------------------------------------------------------------------------------------------------------------------------------------------------------------------|-------------------------------------------------------------------------------------------------------------------------------------------------------------------------------------------------------------------------------------------------------------------------------------------------------------------------------------------------------------------------------------------------------------------------------------------------------------------------------------------------------------------------------------------------------------------------------------------------------------------------------------------------------------------------------------------------------------------------------------------------------------------------------------------------------------------------------------------------------------------------------------------------------------------------------------------------------------------------------------------------------------------------------------------------------------------------------------------------------------------------------------------------------------------------------------------------------------------------------------------------------------------------------------------------------------------------------------------------------------------------------------------------------------------------------------------------------------------------------------------------------------------------------------------------------------------------------------------------------------------------------------------------------------------------------------------------------------------------------------------------------------------------------------------------------------------------------------------------------------------------------------------------------------------------------------------------------------------------------------------------------------------------------------------------------------------------------------------------------------------------------|---------------|-----------|------------|--------|----------|----------|-----------------|----------|-------|--------|-------|-------|-----------|----------------------------------------|-----------------------------------------|
|                                                                                                                                                                                                                                                                                                                                                                                                                                                                                                                                                                                                                                                                                                                                                                                                                                                                                                                                                                                                                                                                                                                                                                                                                                                                                                                                                                                                                                                                                                                                                                                                                                                                                                                                                                                                                                                                                                                                                                                                                                                                                                                              | Mart                                                                                                                                                                                                                                                                                                                                                                                                                                                                                                                                                                                                                                                                                             |                                                                                                                                                                                                                                                                                                                                                                                                                                                                                                                                                                                                                                                                                                                                                                                                                                                                                                                                                                                                                                                                                                                                                                                                                                                                                                                                                                                                                                                                                                                                                                                                                                                                                                                                                                                                                                                                                                                                                                                                                                                                                                                               |               | Ī         |            |        |          |          | 11,091          |          |       | 20,033 | 3,074 | 30    | 2 2       | 31-32021                               | 01-302-2021                             |
| 1                                                                                                                                                                                                                                                                                                                                                                                                                                                                                                                                                                                                                                                                                                                                                                                                                                                                                                                                                                                                                                                                                                                                                                                                                                                                                                                                                                                                                                                                                                                                                                                                                                                                                                                                                                                                                                                                                                                                                                                                                                                                                                                            | ATE   Color                                                                                                                                                                                                                                                                                                                                                                                                                                                                                                                                                                                                                                                                                           | Title   Tit   |               | Ī         | 0          |        |          | 0        | 11,091          |          |       | 16,959 | 2,281 | 50    | 2.3       | 30-Jun-2021                            | 08-Jun-2021                             |
| 1                                                                                                                                                                                                                                                                                                                                                                                                                                                                                                                                                                                                                                                                                                                                                                                                                                                                                                                                                                                                                                                                                                                                                                                                                                                                                                                                                                                                                                                                                                                                                                                                                                                                                                                                                                                                                                                                                                                                                                                                                                                                                                                            | According   Color                                                                                                                                                                                                                                                                                                                                                                                                                                                                                                                                                                                                                                                                                             | The   This   T  |               |           | 0          | 0      | 0        |          | 11,091          |          | 0     | 14,678 | 99    | 50    | _         | 07-Jun-2021                            | 07-Jun-2021                             |
| 1                                                                                                                                                                                                                                                                                                                                                                                                                                                                                                                                                                                                                                                                                                                                                                                                                                                                                                                                                                                                                                                                                                                                                                                                                                                                                                                                                                                                                                                                                                                                                                                                                                                                                                                                                                                                                                                                                                                                                                                                                                                                                                                            | Mary   Color                                                                                                                                                                                                                                                                                                                                                                                                                                                                                                                                                                                                                                                                                          | The   This   The   The  |               |           | 0          | 0      | 0        | 0        | 11,091          |          |       | 14,579 | 99    | 8     |           | 06-Jun-2021                            | 1202-un0-90                             |
| 1                                                                                                                                                                                                                                                                                                                                                                                                                                                                                                                                                                                                                                                                                                                                                                                                                                                                                                                                                                                                                                                                                                                                                                                                                                                                                                                                                                                                                                                                                                                                                                                                                                                                                                                                                                                                                                                                                                                                                                                                                                                                                                                            | Marker   Color   Col                                                                                                                                                                                                                                                                                                                                                                                                                                                                                                                                                                                                                                                                                          | The   |               | T         | 0          | 0      | ٠        | 0        | 11,091          | 0        | 0     | 14,479 | 99    | 50    | _         | 05-Jun-2021                            | 1202-unv-50                             |
|                                                                                                                                                                                                                                                                                                                                                                                                                                                                                                                                                                                                                                                                                                                                                                                                                                                                                                                                                                                                                                                                                                                                                                                                                                                                                                                                                                                                                                                                                                                                                                                                                                                                                                                                                                                                                                                                                                                                                                                                                                                                                                                              | Mark   Color                                                                                                                                                                                                                                                                                                                                                                                                                                                                                                                                                                                                                                                                                          | Trans.   T  |               | T         | 0          | •      | ٥        | _        | 11,091          |          |       | 14,380 | 99    | S. S. | _         | 1202-un-po                             | 1202-unc-40                             |
|                                                                                                                                                                                                                                                                                                                                                                                                                                                                                                                                                                                                                                                                                                                                                                                                                                                                                                                                                                                                                                                                                                                                                                                                                                                                                                                                                                                                                                                                                                                                                                                                                                                                                                                                                                                                                                                                                                                                                                                                                                                                                                                              | Market   M                                                                                                                                                                                                                                                                                                                                                                                                                                                                                                                                                                                                                                                                                          | The   | Ī             | Ī         |            |        |          |          | 11,091          |          |       | 14,201 | 2 3   | 30    |           | TZ0Z-1100-C0                           | 00 7001                                 |
|                                                                                                                                                                                                                                                                                                                                                                                                                                                                                                                                                                                                                                                                                                                                                                                                                                                                                                                                                                                                                                                                                                                                                                                                                                                                                                                                                                                                                                                                                                                                                                                                                                                                                                                                                                                                                                                                                                                                                                                                                                                                                                                              | ACOM-   CRES-POLITION   CRE                                                                                                                                                                                                                                                                                                                                                                                                                                                                                                                                                                                                                                                                                           | Trans.      | T             | T         |            |        |          |          | 11,091          |          |       | 14,102 | 94    | 30    | .   -     | 22-011-2021                            | 02 700 2021                             |
| 1, 1, 1, 1, 1, 1, 1, 1, 1, 1, 1, 1, 1,                                                                                                                                                                                                                                                                                                                                                                                                                                                                                                                                                                                                                                                                                                                                                                                                                                                                                                                                                                                                                                                                                                                                                                                                                                                                                                                                                                                                                                                                                                                                                                                                                                                                                                                                                                                                                                                                                                                                                                                                                                                                                       | ACCUMA   CRES   ACCUMA   CRE                                                                                                                                                                                                                                                                                                                                                                                                                                                                                                                                                                                                                                                                                          | The   | Ī             | İ         |            |        |          |          | 11,004          | , ,      |       | 14,000 | 3     |       |           | 00 1                                   | 03-7                                    |
| 1, 1, 1, 1, 1, 1, 1, 1, 1, 1, 1, 1, 1,                                                                                                                                                                                                                                                                                                                                                                                                                                                                                                                                                                                                                                                                                                                                                                                                                                                                                                                                                                                                                                                                                                                                                                                                                                                                                                                                                                                                                                                                                                                                                                                                                                                                                                                                                                                                                                                                                                                                                                                                                                                                                       | ACCINIA   CRIS   CRIS   ACCINIA   CRIS   CRI                                                                                                                                                                                                                                                                                                                                                                                                                                                                                                                                                                                                                                                                                          |                                                                                                                                                                                                                                                                                                                                                                                                                                                                                                                                                                                                                                                                                                                                                                                                                                                                                                                                                                                                                                                                                                                                                                                                                                                                                                                                                                                                                                                                                                                                                                                                                                                                                                                                                                                                                                                                                                                                                                                                                                                                                                                               |               |           |            |        |          |          | 11 001          | •        |       | 14 083 | 8     | 25    | _         | 01Tm-2021                              | 01Tun-2021                              |
| 1, 1, 1, 1, 1, 1, 1, 1, 1, 1, 1, 1, 1,                                                                                                                                                                                                                                                                                                                                                                                                                                                                                                                                                                                                                                                                                                                                                                                                                                                                                                                                                                                                                                                                                                                                                                                                                                                                                                                                                                                                                                                                                                                                                                                                                                                                                                                                                                                                                                                                                                                                                                                                                                                                                       | Alta   Decision   Cris   Accorda                                                                                                                                                                                                                                                                                                                                                                                                                                                                                                                                                                                                                                                                                            | Transport   Tra   |               |           |            | 0      | 0        | 0        | 11.091          | 0        | 0     | 13.983 | 298   | 150   | 1         | 31-May-2021                            | 31-May-2021                             |
|                                                                                                                                                                                                                                                                                                                                                                                                                                                                                                                                                                                                                                                                                                                                                                                                                                                                                                                                                                                                                                                                                                                                                                                                                                                                                                                                                                                                                                                                                                                                                                                                                                                                                                                                                                                                                                                                                                                                                                                                                                                                                                                              | Marker of CRS   288   288   288   288   288   288   288   288   288   288   288   288   288   288   288   288   288   288   288   288   288   288   288   288   288   288   288   288   288   288   288   288   288   288   288   288   288   288   288   288   288   288   288   288   288   288   288   288   288   288   288   288   288   288   288   288   288   288   288   288   288   288   288   288   288   288   288   288   288   288   288   288   288   288   288   288   288   288   288   288   288   288   288   288   288   288   288   288   288   288   288   288   288   288   288   288   288   288   288   288   288   288   288   288   288   288   288   288   288   288   288   288   288   288   288   288   288   288   288   288   288   288   288   288   288   288   288   288   288   288   288   288   288   288   288   288   288   288   288   288   288   288   288   288   288   288   288   288   288   288   288   288   288   288   288   288   288   288   288   288   288   288   288   288   288   288   288   288   288   288   288   288   288   288   288   288   288   288   288   288   288   288   288   288   288   288   288   288   288   288   288   288   288   288   288   288   288   288   288   288   288   288   288   288   288   288   288   288   288   288   288   288   288   288   288   288   288   288   288   288   288   288   288   288   288   288   288   288   288   288   288   288   288   288   288   288   288   288   288   288   288   288   288   288   288   288   288   288   288   288   288   288   288   288   288   288   288   288   288   288   288   288   288   288   288   288   288   288   288   288   288   288   288   288   288   288   288   288   288   288   288   288   288   288   288   288   288   288   288   288   288   288   288   288   288   288   288   288   288   288   288   288   288   288   288   288   288   288   288   288   288   288   288   288   288   288   288   288   288   288   288   288   288   288   288   288   288   288   288   288   288   288   288   288   288   288   288   288                                                                                                                                                                                                                                                                                                                                                                                                                                                                                                                                                                                                                                                                                             | Trans.   T  |               |           | 0          | 0      | 0        | 0        | 11,091          | •        | 0     | 13,686 | 298   | 150   | 1         | 30-May-2021                            | 30-May-2021                             |
|                                                                                                                                                                                                                                                                                                                                                                                                                                                                                                                                                                                                                                                                                                                                                                                                                                                                                                                                                                                                                                                                                                                                                                                                                                                                                                                                                                                                                                                                                                                                                                                                                                                                                                                                                                                                                                                                                                                                                                                                                                                                                                                              | Marker of Fig.   Phys.   Phy                                                                                                                                                                                                                                                                                                                                                                                                                                                                                                                                                                                                                                                                                          | Trans.   T  | l             | l         | •          | •      | •        | _        | 11,091          | 6        | -     | 13,388 | 282   | 061   | _         | 1207-ABW-67                            | 1707-APIG-67                            |
|                                                                                                                                                                                                                                                                                                                                                                                                                                                                                                                                                                                                                                                                                                                                                                                                                                                                                                                                                                                                                                                                                                                                                                                                                                                                                                                                                                                                                                                                                                                                                                                                                                                                                                                                                                                                                                                                                                                                                                                                                                                                                                                              | ALE         Parable of Trans.         CRS         ACION                                                                                                                                                                                                                                                                                                                                                                                                                                                                                                                                                                                                                                                                                                                                                                                                                                                                                                                                                                                                                                                                                                                                                                                                                                                                                                                                                                                                                                                                                                                                                 | Transport   Tran  | Ť             | T         |            |        |          |          | 11,071          | ,        |       | 10,001 | 200   | 150   | . ,       | 20 402 2021                            | 20.40.                                  |
|                                                                                                                                                                                                                                                                                                                                                                                                                                                                                                                                                                                                                                                                                                                                                                                                                                                                                                                                                                                                                                                                                                                                                                                                                                                                                                                                                                                                                                                                                                                                                                                                                                                                                                                                                                                                                                                                                                                                                                                                                                                                                                                              | Market   M                                                                                                                                                                                                                                                                                                                                                                                                                                                                                                                                                                                                                                                                                          |                                                                                                                                                                                                                                                                                                                                                                                                                                                                                                                                                                                                                                                                                                                                                                                                                                                                                                                                                                                                                                                                                                                                                                                                                                                                                                                                                                                                                                                                                                                                                                                                                                                                                                                                                                                                                                                                                                                                                                                                                                                                                                                               | 1             | 1         | 0          |        |          | 5        | 11 001          | ٥,       |       | 13,001 | 208   | 3     | _         | 28-May-2021                            | 28-May-2021                             |
|                                                                                                                                                                                                                                                                                                                                                                                                                                                                                                                                                                                                                                                                                                                                                                                                                                                                                                                                                                                                                                                                                                                                                                                                                                                                                                                                                                                                                                                                                                                                                                                                                                                                                                                                                                                                                                                                                                                                                                                                                                                                                                                              | ALE   PRINCE   PRIN                                                                                                                                                                                                                                                                                                                                                                                                                                                                                                                                                                                                                                                                                          | Marke of   Marke   M  |               |           | 0          | 0      | 0        | 0        | 11.091          | 0        | 0     | 12,793 | 298   | 150   | _         | 27-May-2021                            | 27-May-2021                             |
| 1                                                                                                                                                                                                                                                                                                                                                                                                                                                                                                                                                                                                                                                                                                                                                                                                                                                                                                                                                                                                                                                                                                                                                                                                                                                                                                                                                                                                                                                                                                                                                                                                                                                                                                                                                                                                                                                                                                                                                                                                                                                                                                                            | ATE         Policy Color         Color of Long Color of Lon                                                                                                                                                                                                                                                                                                                                                                                                                                                                                                                                                                                                                                                                                                                                 | Title   Titl  |               |           | 0          | 0      | 0        | 0        | 11,091          | 0        | 0     | 12,496 | 298   | 150   | -         | 26-May-2021                            | 26-May-2021                             |
| 1                                                                                                                                                                                                                                                                                                                                                                                                                                                                                                                                                                                                                                                                                                                                                                                                                                                                                                                                                                                                                                                                                                                                                                                                                                                                                                                                                                                                                                                                                                                                                                                                                                                                                                                                                                                                                                                                                                                                                                                                                                                                                                                            | Market   M                                                                                                                                                                                                                                                                                                                                                                                                                                                                                                                                                                                                                                                                                          | ATE   Transport   | Ī             | Ī         | •          | _      | •        | -        | 11,091          | _        |       | 12,198 | 29.67 | 150   | _         | 1707-APM-C7                            | T202-KPM-C7                             |
| 1                                                                                                                                                                                                                                                                                                                                                                                                                                                                                                                                                                                                                                                                                                                                                                                                                                                                                                                                                                                                                                                                                                                                                                                                                                                                                                                                                                                                                                                                                                                                                                                                                                                                                                                                                                                                                                                                                                                                                                                                                                                                                                                            | Marker   M                                                                                                                                                                                                                                                                                                                                                                                                                                                                                                                                                                                                                                                                                          |                                                                                                                                                                                                                                                                                                                                                                                                                                                                                                                                                                                                                                                                                                                                                                                                                                                                                                                                                                                                                                                                                                                                                                                                                                                                                                                                                                                                                                                                                                                                                                                                                                                                                                                                                                                                                                                                                                                                                                                                                                                                                                                               | T             | Ī         |            |        |          | , ,      | 11,071          | ,        |       | 11,701 | 400   | 100   |           | 2001                                   | 25 Karrana                              |
|                                                                                                                                                                                                                                                                                                                                                                                                                                                                                                                                                                                                                                                                                                                                                                                                                                                                                                                                                                                                                                                                                                                                                                                                                                                                                                                                                                                                                                                                                                                                                                                                                                                                                                                                                                                                                                                                                                                                                                                                                                                                                                                              | AFE                                                                                                                                                                                                                                                                                                                                                                                                                                                                                                                                                                                                                                                                                                                                                                                                                                                                                                                                                                                                                                                                                                                                                                                                                                                                                                                                                                                                                                                                                                                                                                                                                                                                                                                                                                                                                                                                                                                                                                                                                                                                                                                                                                                                                                                                                                                                                                                                                                                                                                                                                                                                                                                                                                                                                                                                                   | Althor      | Ī             | 1         | 0          |        |          |          | 11 001          |          |       | 11 901 | 708   | 150   | -         | 24-May-2021                            | 24-May-2021                             |
|                                                                                                                                                                                                                                                                                                                                                                                                                                                                                                                                                                                                                                                                                                                                                                                                                                                                                                                                                                                                                                                                                                                                                                                                                                                                                                                                                                                                                                                                                                                                                                                                                                                                                                                                                                                                                                                                                                                                                                                                                                                                                                                              | Marker   M                                                                                                                                                                                                                                                                                                                                                                                                                                                                                                                                                                                                                                                                                          | Alte   Title   Titl   |               |           | 0          | 0      | 0        | 0        | 11.091          | 0        | 0     | 11,603 | 298   | 150   | _         | 23-May-2021                            | 23-May-2021                             |
|                                                                                                                                                                                                                                                                                                                                                                                                                                                                                                                                                                                                                                                                                                                                                                                                                                                                                                                                                                                                                                                                                                                                                                                                                                                                                                                                                                                                                                                                                                                                                                                                                                                                                                                                                                                                                                                                                                                                                                                                                                                                                                                              | A/EE         Number of Tire         DANK LUAW         ACUNAL LES LUAW         CPS AFE ACUNAL LES LUAW         CREATION FLOW ALTERNATION FLOW         CORD ALTERNATION FLOW         ACCUNAL LESS ALTERNATION FLOW         CORD ALTERNATION FLOW         CORD ALTERNATION FLOW         ACCUNAL LESS ALTERNATION FLOW         CORD ALTERNATION FLOW         CORD ALTERNATION FLOW         CORD ALTERNATION FLOW         CORD ALTERNATION FLOW         ACCUNAL LESS ALTERNATION FLOW         CORD ALTERNATION FLOW         CORD ALTERNATION FLOW         ACCUNAL LESS ALTERNATION FLOW         CORD ALTERNATION FLOW         ACCUNAL LESS ALTERNATION FLOW         CORD ALTERNATION FLOW         CORD ALTERNATION FLOW         ACCUNAL LESS ALTERNATION FLOW         CORD ALTERNATION FLOW         ACCUNAL LESS ALTERNATION FLOW         ACCUNAL                                                                                                                                                                                                                                                                                                                                                                                                                                                                                                                                                                                                                                                                                                                                                                                                                                                                                                                                                                                                                                                                                                                                                                                  |                                                                                                                                                                                                                                                                                                                                                                                                                                                                                                                                                                                                                                                                                                                                                                                                                                                                                                                                                                                                                                                                                                                                                                                                                                                                                                                                                                                                                                                                                                                                                                                                                                                                                                                                                                                                                                                                                                                                                                                                                                                                                                                               |               |           | 0          | 0      | 0        | 0        | 11,091          | 0        | 0     | 11,306 | 298   | 150   | 1         | 22-May-2021                            | 22-May-2021                             |
| 1   150   258   258   258   258   258   258   258   258   258   258   258   258   258   258   258   258   258   258   258   258   258   258   258   258   258   258   258   258   258   258   258   258   258   258   258   258   258   258   258   258   258   258   258   258   258   258   258   258   258   258   258   258   258   258   258   258   258   258   258   258   258   258   258   258   258   258   258   258   258   258   258   258   258   258   258   258   258   258   258   258   258   258   258   258   258   258   258   258   258   258   258   258   258   258   258   258   258   258   258   258   258   258   258   258   258   258   258   258   258   258   258   258   258   258   258   258   258   258   258   258   258   258   258   258   258   258   258   258   258   258   258   258   258   258   258   258   258   258   258   258   258   258   258   258   258   258   258   258   258   258   258   258   258   258   258   258   258   258   258   258   258   258   258   258   258   258   258   258   258   258   258   258   258   258   258   258   258   258   258   258   258   258   258   258   258   258   258   258   258   258   258   258   258   258   258   258   258   258   258   258   258   258   258   258   258   258   258   258   258   258   258   258   258   258   258   258   258   258   258   258   258   258   258   258   258   258   258   258   258   258   258   258   258   258   258   258   258   258   258   258   258   258   258   258   258   258   258   258   258   258   258   258   258   258   258   258   258   258   258   258   258   258   258   258   258   258   258   258   258   258   258   258   258   258   258   258   258   258   258   258   258   258   258   258   258   258   258   258   258   258   258   258   258   258   258   258   258   258   258   258   258   258   258   258   258   258   258   258   258   258   258   258   258   258   258   258   258   258   258   258   258   258   258   258   258   258   258   258   258   258   258   258   258   258   258   258   258   258   258    | A/EE         Nombre of Tax         LASK LLAW         ACCUMA LCS         LASK LLAW         CRES NAT ARE ACCUMA LCS                                                                                                                                                                                                                                                                                                                                                                                                                                                                                                                                                                                                                                                                                                                                                                                                                                                                                                                                                                                                                                                                                                                                                                                                                                                                                                               | ATE   Paris   |               |           | •          | c      | •        | e        | 11,091          | _        | _     | 800,11 | 798   | 00.1  | _         | T202 ABW-T7                            | TZDZ-KPW-TZ                             |
| 1                                                                                                                                                                                                                                                                                                                                                                                                                                                                                                                                                                                                                                                                                                                                                                                                                                                                                                                                                                                                                                                                                                                                                                                                                                                                                                                                                                                                                                                                                                                                                                                                                                                                                                                                                                                                                                                                                                                                                                                                                                                                                                                            | Alternative                                                                                                                                                                                                                                                                                                                                                                                                                                                                                                                                                                                                                                                                                                                                                                                                                                                                                                                                                                                                                                                                                                                                                                                                                                                                                                                                                                                                                                                                                                                                                                                                                                                                                                                                                                                                                                                                                                                                                                                                                                                                                                                                                                                                                                                                                                                                                                                                                                                                                                                                                                                                                                                                                                                                                                                                           | $ \begin{array}{c c c c c c c c c c c c c c c c c c c $                                                                                                                                                                                                                                                                                                                                                                                                                                                                                                                                                                                                                                                                                                                                                                                                                                                                                                                                                                                                                                                                                                                                                                                                                                                                                                                                                                                                                                                                                                                                                                                                                                                                                                                                                                                                                                                                                                                                                                                                                                                                       | Ī             |           |            |        |          |          | 11,071          |          |       | 10,/11 | 200   | OCT   |           | To the Total                           | 20 1002                                 |
| 1                                                                                                                                                                                                                                                                                                                                                                                                                                                                                                                                                                                                                                                                                                                                                                                                                                                                                                                                                                                                                                                                                                                                                                                                                                                                                                                                                                                                                                                                                                                                                                                                                                                                                                                                                                                                                                                                                                                                                                                                                                                                                                                            | According   Acco                                                                                                                                                                                                                                                                                                                                                                                                                                                                                                                                                                                                                                                                                          | ATE   A     |               | 1         |            |        |          | 5        | 11 //01         |          |       | 10.711 | 208   | 150   | _         | 20-May-2021                            | 20-May-2021                             |
|                                                                                                                                                                                                                                                                                                                                                                                                                                                                                                                                                                                                                                                                                                                                                                                                                                                                                                                                                                                                                                                                                                                                                                                                                                                                                                                                                                                                                                                                                                                                                                                                                                                                                                                                                                                                                                                                                                                                                                                                                                                                                                                              | Alter                                                                                                                                                                                                                                                                                                                                                                                                                                                                                                                                                                                                                                                                                                                                                                                                                                                                                                                                                                                                                                                                                                                                                                                                                                                                                                                                                                                                                                                                                                                                                                                                                                                                                                                                                                                                                                                                                                                                                                                                                                                                                                                                                                                                                                                                                                                                                                                                                                                                                                                                                                                                                                                                                                                                                                                                                 | ATE   Paris   |               |           | 0          | 0      | 0        | 0        | 11,091          | 0        | 0     | 10,413 | 298   | 150   | 1         | 19-May-2021                            | 19-May-2021                             |
|                                                                                                                                                                                                                                                                                                                                                                                                                                                                                                                                                                                                                                                                                                                                                                                                                                                                                                                                                                                                                                                                                                                                                                                                                                                                                                                                                                                                                                                                                                                                                                                                                                                                                                                                                                                                                                                                                                                                                                                                                                                                                                                              | ATE                                                                                                                                                                                                                                                                                                                                                                                                                                                                                                                                                                                                                                                                                                                                                                                                                                                                                                                                                                                                                                                                                                                                                                                                                                                                                                                                                                                                                                                                                                                                                                                                                                                                                                                                                                                                                                                                                                                                                                                                                                                                                                                                                                                                                                                                                                                                                                                                                                                                                                                                                                                                                                                                                                                                                                                                                   | ATE   A     |               |           | 0          | 0      | 0        | 0        | 11,091          | 0        | 0     | 10,116 | 298   | 150   | 1         | 18-May-2021                            | 18-May-2021                             |
|                                                                                                                                                                                                                                                                                                                                                                                                                                                                                                                                                                                                                                                                                                                                                                                                                                                                                                                                                                                                                                                                                                                                                                                                                                                                                                                                                                                                                                                                                                                                                                                                                                                                                                                                                                                                                                                                                                                                                                                                                                                                                                                              | ATE                                                                                                                                                                                                                                                                                                                                                                                                                                                                                                                                                                                                                                                                                                                                                                                                                                                                                                                                                                                                                                                                                                                                                                                                                                                                                                                                                                                                                                                                                                                                                                                                                                                                                                                                                                                                                                                                                                                                                                                                                                                                                                                                                                                                                                                                                                                                                                                                                                                                                                                                                                                                                                                                                                                                                                                                                   | Namber of   Namber of   Namber of   Namber of   Cris   AF   ACUM.     |               |           | •          | 0      | 0        | 0        | 11,091          | _        |       | 9,818  | 298   | 150   | _         | 17-May-2021                            | 17-May-2021                             |
|                                                                                                                                                                                                                                                                                                                                                                                                                                                                                                                                                                                                                                                                                                                                                                                                                                                                                                                                                                                                                                                                                                                                                                                                                                                                                                                                                                                                                                                                                                                                                                                                                                                                                                                                                                                                                                                                                                                                                                                                                                                                                                                              | ATE   Number of   CES   AF   ACCUM,   LI-ONY                                                                                                                                                                                                                                                                                                                                                                                                                                                                                                                                                                                                                                                                                            |                                                                                                                                                                                                                                                                                                                                                                                                                                                                                                                                                                                                                                                                                                                                                                                                                                                                                                                                                                                                                                                                                                                                                                                                                                                                                                                                                                                                                                                                                                                                                                                                                                                                                                                                                                                                                                                                                                                                                                                                                                                                                                                               |               | İ         |            |        |          |          | TENT            |          |       | 74041  | 200   | DCT   |           | To the Lord                            | 1 1 1 1 1 1 1 1 1 1 1 1 1 1 1 1 1 1 1 1 |
| 1                                                                                                                                                                                                                                                                                                                                                                                                                                                                                                                                                                                                                                                                                                                                                                                                                                                                                                                                                                                                                                                                                                                                                                                                                                                                                                                                                                                                                                                                                                                                                                                                                                                                                                                                                                                                                                                                                                                                                                                                                                                                                                                            | Alte   Number of   CFS   Appr-2021   1   159   298   298   1,199   1,144   2,259   1,199   29-20-2021   1   159   298   2,486   2,259   2,2578   2,259-2021   1   159   298   2,486   2,259-2021   1   159   298   2,486   2,259-2021   1   159   298   2,486   2,259-2021   1   159   298   2,486   2,259-2021   1   159   298   2,486   2,259-2021   1   159   298   2,486   2,259-2021   1   159   298   2,486   2,259-2021   1   159   298   2,486   2,259-2021   1   159   298   2,486   2,259-2021   1   159   298   2,486   2,259-2021   1   159   298   2,486   2,259-2021   1   159   298   2,486   2,259-2021   1   159   298   2,486   2,259-2021   1   159   298   2,486   2,259-2021   1   159   298   2,486   2,259-2021   1   159   298   3,273   0   0   11,091   0   0   0   0   0   0   0   0   0                                                                                                                                                                                                                                                                                                                                                                                                                                                                                                                                                                                                                                                                                                                                                                                                                                                                                                                                                                                                                                                                                                                                                                                                                                                                                                                                                                                                                                                                                                                                                                                                                                                                                                                                                                                                                                                                                                                                                                                                   |                                                                                                                                                                                                                                                                                                                                                                                                                                                                                                                                                                                                                                                                                                                                                                                                                                                                                                                                                                                                                                                                                                                                                                                                                                                                                                                                                                                                                                                                                                                                                                                                                                                                                                                                                                                                                                                                                                                                                                                                                                                                                                                               | Ī             | Ī         |            |        |          |          | 11 001          |          |       | 0.631  | 200   | 150   | _         | 16-May-2021                            | 16-May-2021                             |
| 1                                                                                                                                                                                                                                                                                                                                                                                                                                                                                                                                                                                                                                                                                                                                                                                                                                                                                                                                                                                                                                                                                                                                                                                                                                                                                                                                                                                                                                                                                                                                                                                                                                                                                                                                                                                                                                                                                                                                                                                                                                                                                                                            | Accumal   Accumal   Accumal   Accumal   Accumal   Accumal   Accumal   Accumal   Accumal   Accumal   Accumal   Accumal   Accumal   Accumal   Accumal   Accumal   Accumal   Accumal   Accumal   Accumal   Accumal   Accumal   Accumal   Accumal   Accumal   Accumal   Accumal   Accumal   Accumal   Accumal   Accumal   Accumal   Accumal   Accumal   Accumal   Accumal   Accumal   Accumal   Accumal   Accumal   Accumal   Accumal   Accumal   Accumal   Accumal   Accumal   Accumal   Accumal   Accumal   Accumal   Accumal   Accumal   Accumal   Accumal   Accumal   Accumal   Accumal   Accumal   Accumal   Accumal   Accumal   Accumal   Accumal   Accumal   Accumal   Accumal   Accumal   Accumal   Accumal   Accumal   Accumal   Accumal   Accumal   Accumal   Accumal   Accumal   Accumal   Accumal   Accumal   Accumal   Accumal   Accumal   Accumal   Accumal   Accumal   Accumal   Accumal   Accumal   Accumal   Accumal   Accumal   Accumal   Accumal   Accumal   Accumal   Accumal   Accumal   Accumal   Accumal   Accumal   Accumal   Accumal   Accumal   Accumal   Accumal   Accumal   Accumal   Accumal   Accumal   Accumal   Accumal   Accumal   Accumal   Accumal   Accumal   Accumal   Accumal   Accumal   Accumal   Accumal   Accumal   Accumal   Accumal   Accumal   Accumal   Accumal   Accumal   Accumal   Accumal   Accumal   Accumal   Accumal   Accumal   Accumal   Accumal   Accumal   Accumal   Accumal   Accumal   Accumal   Accumal   Accumal   Accumal   Accumal   Accumal   Accumal   Accumal   Accumal   Accumal   Accumal   Accumal   Accumal   Accumal   Accumal   Accumal   Accumal   Accumal   Accumal   Accumal   Accumal   Accumal   Accumal   Accumal   Accumal   Accumal   Accumal   Accumal   Accumal   Accumal   Accumal   Accumal   Accumal   Accumal   Accumal   Accumal   Accumal   Accumal   Accumal   Accumal   Accumal   Accumal   Accumal   Accumal   Accumal   Accumal   Accumal   Accumal   Accumal   Accumal   Accumal   Accumal   Accumal   Accumal   Accumal   Accumal   Accumal   Accumal   Accumal   Accumal   Accumal   Accumal   Accumal   Accumal   Accumal   Accu                                                                                                                                                                                                                                                                                                                                                                                                                                                                                                                                                                                                                                                                                          | ATE   Number of   CFS   AF   ACCUNA   CFS   ACCUNA   CFS   AF   ACCUNA     |               |           | 0          | 9      | 9        | ٥        | 11,091          | -        |       | 9.223  | 298   | 150   |           | 15-May-2021                            | 15-May-2021                             |
|                                                                                                                                                                                                                                                                                                                                                                                                                                                                                                                                                                                                                                                                                                                                                                                                                                                                                                                                                                                                                                                                                                                                                                                                                                                                                                                                                                                                                                                                                                                                                                                                                                                                                                                                                                                                                                                                                                                                                                                                                                                                                                                              | ATE         Number of Lis-Jays-2021         Lis-Jays-2021         Lis-Jays-2021         Lis-Jays-2021         Lis-Jays-2021         Lis-Jays-2021         Lis-Jays-2021         Lis-Jays-2021         Lis-Jays-2021         Lis-Jays-2021         Lis-Jays-2021         Lis-Jays-2021         Lis-Jays-2021         Lis-Jays-2021         Lis-Jays-2021         Lis-Jays-2021         Lis-Jays-2021         Lis-Jays-2021         Lis-Jays-2021         Lis-Jays-2021         Lis-Jays-2021         Lis-Jays-2021         Lis-Jays-2021         Lis-Jays-2021         Lis-Jays-2021         Lis-Jays-2021         Lis-Jays-2021         Lis-Jays-2021         Lis-Jays-2021         Lis-Jays-2021         Lis-Jays-2021         Lis-Jays-2021         Lis-Jays-2021         Lis-Jays-2021         Lis-Jays-2021         Lis-Jays-2021         Lis-Jays-2021         Lis-Jays-2021         Lis-Jays-2021         Lis-Jays-2021         Lis-Jays-2021         Lis-Jays-2021         Lis-Jays-2021         Lis-Jays-2021         Lis-Jays-2021         Lis-Jays-2021         Lis-Jays-2021         Lis-Jays-2021         Lis-Jays-2021         Lis-Jays-2021         Lis-Jays-2021         Lis-Jays-2021         Lis-Jays-2021         Lis-Jays-2021         Lis-Jays-2021         Lis-Jays-2021         Lis-Jays-2021         Lis-Jays-2021         Lis-Jays-2021         Lis-Jays-2021         Lis-Jays-2021         Lis-Jays-20221         Lis-Jays-20221         Lis-Jays-2022         Lis-Ja                                                                                                                                                                                                                                                                                                                                                                                                                                                                                                                                                                                                                                                                                                                                                                                                                                                                                                                                                                                                                                                                                                                                                                                                                                                                                                                        |                                                                                                                                                                                                                                                                                                                                                                                                                                                                                                                                                                                                                                                                                                                                                                                                                                                                                                                                                                                                                                                                                                                                                                                                                                                                                                                                                                                                                                                                                                                                                                                                                                                                                                                                                                                                                                                                                                                                                                                                                                                                                                                               |               |           | 0          | 0      | 0        | 0        | 11.091          | 0        | 0     | 8,926  | 298   | 150   | _         | 14-May-2021                            | 14-May-2021                             |
|                                                                                                                                                                                                                                                                                                                                                                                                                                                                                                                                                                                                                                                                                                                                                                                                                                                                                                                                                                                                                                                                                                                                                                                                                                                                                                                                                                                                                                                                                                                                                                                                                                                                                                                                                                                                                                                                                                                                                                                                                                                                                                                              | ALE         Number of To:         Number of Law (Processing of Processing of Processing Organization of Processing Organization of Processing Organization of Processing Organization (Processing Organization of Processing Organization of Processing Organization (Processing Organization Organization Organization Organization Organization (Processing Organization Organization Organization Organization Organization Organization Organization Organization Organization Organization Organization Organization Organization Organization Organization Organization Organization Organization Organization Organization Organization Organization Organization Organization Organization Organization Organization Organization Organization Organization Organization Organization Organization Organization Organization Organization Organization Organization Organization Organization Organization Organization Organization Organization Organization Organization Organization Organization Organization Organization Organization Organization Organization Organization Organization Organization Organization Organization Organization Organization Organization Organization Organization Organization Organization Organization Organization Organization Organization Organization Organization Organization Organization Organization Organization Organization Organization Organization Organization Organization Organization Organization Organization Organization Organization Organization Organization Organization Organization Organization Organization Organization Organization Organization Organization Organization Organization Organization Organization Organization Organization Organization Organization Organization Organization Organization Organization Organization Organization Organization Organization Organization Organization Organization Organization Organization Organization Organization Organization Organization Organization Organization Organization Organization Organization Organization Organization Orga                                                                                                                                                                                                                                                                                                                                                                                                                                                                                                                                                                                                                                                                                                                                 | AYEE         Number of To:         BASE FLOW!         ACCUM.         CFS         AF         ACCUM.         <                                                                                                                                                                                                                                                                                                                                                                                                                                                                                                                                                                                                                                                                                                                                                                                                                                                    |               |           | 0          | 0      | 0        | 0        | 11,091          | 0        | 0     | 8,628  | 298   | 150   | 1         | 13-May-2021                            | 13-May-2021                             |
|                                                                                                                                                                                                                                                                                                                                                                                                                                                                                                                                                                                                                                                                                                                                                                                                                                                                                                                                                                                                                                                                                                                                                                                                                                                                                                                                                                                                                                                                                                                                                                                                                                                                                                                                                                                                                                                                                                                                                                                                                                                                                                                              | ATE                                                                                                                                                                                                                                                                                                                                                                                                                                                                                                                                                                                                                                                                                                                                                                                                                                                                                                                                                                                                                                                                                                                                                                                                                                                                                                                                                                                                                                                                                                                                                                                                                                                                                                                                                                                                                                                                                                                                                                                                                                                                                                                                                                                                                                                                                                                                                                                                                                                                                                                                                                                                                                                                                                                                                                                                                   | AYEE         Number of Lis-page-2021         BASE FLOW!         CFS         AF         ACCUM. ACCUM. ACCUM. LESS LESS LESS LESS LESS LESS LESS LES                                                                                                                                                                                                                                                                                                                                                                                                                                                                                                                                                                                                                                                                                                                                                                                                                                                                                                                                                                                                                                                                                                                                                                                                                                                                                                                                                                                                                                                                                                                                                                                                                                                                                                                                                                                                                                                                                                                                                                            |               |           | 0          | 0      | 0        | 0        | 11,091          |          | 0     | 8,331  | 298   | 150   | _         | 12-May-2021                            | 12-May-2021                             |
|                                                                                                                                                                                                                                                                                                                                                                                                                                                                                                                                                                                                                                                                                                                                                                                                                                                                                                                                                                                                                                                                                                                                                                                                                                                                                                                                                                                                                                                                                                                                                                                                                                                                                                                                                                                                                                                                                                                                                                                                                                                                                                                              | ATE.         Number of The:         Number of The:         CESS (CIVAL LOSS)         ACCIVAL LOSS (CIVAL LOSS)         ACCIVAL LOSS (CIVAL LOSS)         ACCIVAL LOSS (CIVAL LOSS)         ACCIVAL LOSS (CIVAL LOSS)         CESS (AF) ACCIVAL LOSS (CIVAL LOSS)         CESS (AF) ACCIVAL LOSS (CIVAL LOSS)         CESS (AF) ACCIVAL LOSS (CIVAL LOSS)         CESS (AF) ACCIVAL LOSS (CIVAL LOSS)         CESS (AF) ACCIVAL LOSS (CIVAL LOSS)         CESS (AF) ACCIVAL LOSS (CIVAL LOSS)         CESS (AF) ACCIVAL LOSS (CIVAL LOSS)         CESS (AF) ACCIVAL LOSS (CIVAL LOSS)         CESS (AF) ACCIVAL LOSS (CIVAL LOSS)         CESS (AF) ACCIVAL LOSS (CIVAL LOSS)         CESS (AF) ACCIVAL LOSS (CIVAL LOSS)         CESS (AF) ACCIVAL LOSS (CIVAL LOSS)         CESS (AF) ACCIVAL LOSS (CIVAL LOSS)         CESS (AF) ACCIVAL LOSS (CIVAL LOSS)         CESS (AF) ACCIVAL LOSS (CIVAL LOSS)         CESS (AF) ACCIVAL LOSS (CIVAL LOSS)         CESS (AF) ACCIVAL LOSS (CIVAL LOSS)         CESS (AF) ACCIVAL LOSS (CIVAL LOSS)         CESS (AF) ACCIVAL LOSS (CIVAL LOSS)         CESS (AF) ACCIVAL LOSS (CIVAL LOSS)         CESS (AF) ACCIVAL LOSS (CIVAL LOSS)         CESS (AF) ACCIVAL LOSS (CIVAL LOSS)         CESS (AF) ACCIVAL LOSS (CIVAL LOSS)         CESS (AF) ACCIVAL LOSS (CIVAL LOSS)         CESS (AF) ACCIVAL LOSS (CIVAL LOSS)         CESS (AF) ACCIVAL LOSS (CIVAL LOSS)         CESS (AF) ACCIVAL LOSS (CIVAL LOSS)         CESS (AF) ACCIVAL LOSS (CIVAL LOSS)         CESS (AF) ACCIVAL LOSS (CIVAL LOSS)         CESS (AF) ACCIVAL LOSS (CIVAL LOSS)         CESS (AF) ACCIVAL LOSS (CIVAL LOSS)         CESS (AF) ACCIVAL LOSS (CIVAL LOSS)         CESS (AF) ACCIVAL LOSS (CIVAL LOSS                                                                                                                                                                                                                                                                                                                                                                                                                                                                                                                                                                                                                                                                                                                                                                                                                                                                                                                                                                                                                                                                                       | ATEE         Number of To:         Number of To:         CES         AF         ACCUMAL CES         AF         ACCUMAL CES         AF         ACCUMAL CES         AF         ACCUMAL CES         AF         ACCUMAL CES         AF         ACCUMAL CES         AF         ACCUMAL CES         AF         ACCUMAL CES         ACCUMAL ACCUMAL CES         ACCUMAL ACCUMAL ACCUMAL CES         ACCUMAL ACCUMAL ACCUMAL CES         ACCUMAL ACCUMAL ACCUMAL ACCUMAL CES         ACCUMAL ACCUMAL ACCUMAL ACCUMAL ACCUMAL ACCUMAL ACCUMAL ACCUMAL ACCUMAL ACCUMAL ACCUMAL ACCUMAL ACCUMAL ACCUMAL ACCUMAL ACCUMAL ACCUMAL ACCUMAL ACCUMAL ACCUMAL ACCUMAL ACCUMAL ACCUMAL ACCUMAL ACCUMAL ACCUMAL ACCUMAL ACCUMAL ACCUMAL ACCUMAL ACCUMAL ACCUMAL ACCUMAL ACCUMAL ACCUMAL ACCUMAL ACCUMAL ACCUMAL ACCUMAL ACCUMAL ACCUMAL ACCUMAL ACCUMAL ACCUMAL ACCUMAL ACCUMAL ACCUMAL ACCUMAL ACCUMAL ACCUMAL ACCUMAL ACCUMAL ACCUMAL ACCUMAL ACCUMAL ACCUMAL ACCUMAL ACCUMAL ACCUMAL ACCUMAL ACCUMAL ACCUMAL ACCUMAL ACCUMAL ACCUMAL ACCUMAL ACCUMAL ACCUMAL ACCUMAL ACCUMAL ACCUMAL ACCUMAL ACCUMAL ACCUMAL ACCUMAL ACCUMAL ACCUMAL ACCUMAL ACCUMAL ACCUMAL ACCUMAL ACCUMAL ACCUMAL ACCUMAL ACCUMAL ACCUMAL ACCUMAL ACCUMAL ACCUMAL ACCUMAL ACCUMAL ACCUMAL ACCUMAL ACCUMAL ACCUMAL ACCUMAL ACCUMAL ACCUMAL ACCUMAL ACCUMAL ACCUMAL ACCUMAL ACCUMAL ACCUMAL ACCUMAL ACCUMAL ACCUMAL ACCUMAL ACCUMAL ACCUMAL ACCUMAL ACCUMAL ACCUMAL ACCUMAL ACCUMAL ACCUMAL ACCUMAL ACCUMAL ACCUMAL ACCUMAL ACCUMAL ACCUMAL ACCUMAL ACCUMAL ACCUMAL ACCUMAL ACCUMAL ACCUMAL ACCUMAL ACCUMAL ACCUMAL ACCUMAL ACCUMAL ACCUMAL ACCUMAL ACCUMAL ACCUMAL ACCUMAL ACCUMAL ACCUMAL ACCUMAL ACCUMAL ACCUMAL ACCUMAL ACCUMAL ACCUMAL ACCUMAL ACCUMAL ACCUMAL ACCUMAL ACCUMAL ACCUMAL ACCUMAL ACCUMAL ACCUMAL ACCUMAL ACCUMAL ACCUMAL ACCUMAL ACCUMAL ACCUMAL ACCUMAL ACCUMAL ACCUMAL ACCUMAL ACCUMAL ACCUMAL ACCUMAL AC                                                                                                                                                                                                                                               |               |           | •          | U      | ٥        | 0        | 11,091          | -        | -     | 8,033  | 298   | 150   | _         | TZ0Z-APM-TT                            | T707- Kert-TT                           |
|                                                                                                                                                                                                                                                                                                                                                                                                                                                                                                                                                                                                                                                                                                                                                                                                                                                                                                                                                                                                                                                                                                                                                                                                                                                                                                                                                                                                                                                                                                                                                                                                                                                                                                                                                                                                                                                                                                                                                                                                                                                                                                                              | ALE   To:   DAVS   CFS   AF   AF   AF   AF   AF   AF   AF                                                                                                                                                                                                                                                                                                                                                                                                                                                                                                                                                                                                                                                                                                                                                                                                                                                                                                                                                                                                                                                                                                                                                                                                                                                                                                                                                                                                                                                                                                                                                                                                                                                                                                                                                                                                                                                                                                                                                                                                                                                                                                                                                                                                                                                                                                                                                                                                                                                                                                                                                                                                                                                                                                                                                             |                                                                                                                                                                                                                                                                                                                                                                                                                                                                                                                                                                                                                                                                                                                                                                                                                                                                                                                                                                                                                                                                                                                                                                                                                                                                                                                                                                                                                                                                                                                                                                                                                                                                                                                                                                                                                                                                                                                                                                                                                                                                                                                               | T             |           |            | •      |          |          | 11,071          |          |       | 1,000  | 200   | 150   | _         | 11 11 11 11 11 11 11 11 11 11 11 11 11 | 11 11 10001                             |
| 1                                                                                                                                                                                                                                                                                                                                                                                                                                                                                                                                                                                                                                                                                                                                                                                                                                                                                                                                                                                                                                                                                                                                                                                                                                                                                                                                                                                                                                                                                                                                                                                                                                                                                                                                                                                                                                                                                                                                                                                                                                                                                                                            | Number of   CFS   AF   ACUM   CFS   AF   AF   AF   AF   AF   AF   AF                                                                                                                                                                                                                                                                                                                                                                                                                                                                                                                                                                                                                                                                                                                                                                                                                                                                                                                                                                                                                                                                                                                                                                                                                                                                                                                                                                                                                                                                                                                                                                                                                                                                                                                                                                                                                                                                                                                                                                                                                                                                                                                                                                                                                                                                                                                                                                                                                                                                                                                                                                                                                                                                                                                                                  |                                                                                                                                                                                                                                                                                                                                                                                                                                                                                                                                                                                                                                                                                                                                                                                                                                                                                                                                                                                                                                                                                                                                                                                                                                                                                                                                                                                                                                                                                                                                                                                                                                                                                                                                                                                                                                                                                                                                                                                                                                                                                                                               | 1             | 1         |            | •      |          | 5        | 11 001          | 5        |       | 7736   | 208   | 150   |           | 10-May-2021                            | 10-May-2021                             |
|                                                                                                                                                                                                                                                                                                                                                                                                                                                                                                                                                                                                                                                                                                                                                                                                                                                                                                                                                                                                                                                                                                                                                                                                                                                                                                                                                                                                                                                                                                                                                                                                                                                                                                                                                                                                                                                                                                                                                                                                                                                                                                                              | Alte   To:   Number of   CFS   AF   A.F.   ACCUMA   CFS   AF   A.F.   ACCUMA   AFA-per-2021   I 150   298   595   1.949c   2021   I 150   298   1.949c   2021   I 150   298   2.989   1.949c   2021   I 150   298   2.989   2.24-per-2021   I 150   298   2.380   2.24-per-2021   I 150   298   2.380   2.24-per-2021   I 150   298   2.375   2.24-per-2021   I 150   298   3.570   0 0 0 0 0 0 0 0 0 0 0 0 0 0 0 0 0 0                                                                                                                                                                                                                                                                                                                                                                                                                                                                                                                                                                                                                                                                                                                                                                                                                                                                                                                                                                                                                                                                                                                                                                                                                                                                                                                                                                                                                                                                                                                                                                                                                                                                                                                                                                                                                                                                                 |                                                                                                                                                                                                                                                                                                                                                                                                                                                                                                                                                                                                                                                                                                                                                                                                                                                                                                                                                                                                                                                                                                                                                                                                                                                                                                                                                                                                                                                                                                                                                                                                                                                                                                                                                                                                                                                                                                                                                                                                                                                                                                                               |               |           | 0          | 0      | 0        | 0        | 11.091          | 0        | 0     | 7.438  | 298   | 150   | _         | 09-May-2021                            | 09-May-2021                             |
| 1, 1, 1, 1, 1, 1, 1, 1, 1, 1, 1, 1, 1,                                                                                                                                                                                                                                                                                                                                                                                                                                                                                                                                                                                                                                                                                                                                                                                                                                                                                                                                                                                                                                                                                                                                                                                                                                                                                                                                                                                                                                                                                                                                                                                                                                                                                                                                                                                                                                                                                                                                                                                                                                                                                       | Name   Name   Name   Name   Name   Name   Name   Name   Name   Name   Name   Name   Name   Name   Name   Name   Name   Name   Name   Name   Name   Name   Name   Name   Name   Name   Name   Name   Name   Name   Name   Name   Name   Name   Name   Name   Name   Name   Name   Name   Name   Name   Name   Name   Name   Name   Name   Name   Name   Name   Name   Name   Name   Name   Name   Name   Name   Name   Name   Name   Name   Name   Name   Name   Name   Name   Name   Name   Name   Name   Name   Name   Name   Name   Name   Name   Name   Name   Name   Name   Name   Name   Name   Name   Name   Name   Name   Name   Name   Name   Name   Name   Name   Name   Name   Name   Name   Name   Name   Name   Name   Name   Name   Name   Name   Name   Name   Name   Name   Name   Name   Name   Name   Name   Name   Name   Name   Name   Name   Name   Name   Name   Name   Name   Name   Name   Name   Name   Name   Name   Name   Name   Name   Name   Name   Name   Name   Name   Name   Name   Name   Name   Name   Name   Name   Name   Name   Name   Name   Name   Name   Name   Name   Name   Name   Name   Name   Name   Name   Name   Name   Name   Name   Name   Name   Name   Name   Name   Name   Name   Name   Name   Name   Name   Name   Name   Name   Name   Name   Name   Name   Name   Name   Name   Name   Name   Name   Name   Name   Name   Name   Name   Name   Name   Name   Name   Name   Name   Name   Name   Name   Name   Name   Name   Name   Name   Name   Name   Name   Name   Name   Name   Name   Name   Name   Name   Name   Name   Name   Name   Name   Name   Name   Name   Name   Name   Name   Name   Name   Name   Name   Name   Name   Name   Name   Name   Name   Name   Name   Name   Name   Name   Name   Name   Name   Name   Name   Name   Name   Name   Name   Name   Name   Name   Name   Name   Name   Name   Name   Name   Name   Name   Name   Name   Name   Name   Name   Name   Name   Name   Name   Name   Name   Name   Name   Name   Name   Name   Name   Name   Name   Name   Name   Name   Name   Name   Name   Name   Name   Name   Name   Name                                                                                                                                                                                                                                                                                                                                                                                                                                                                                                                                                                                                                                                                                             |                                                                                                                                                                                                                                                                                                                                                                                                                                                                                                                                                                                                                                                                                                                                                                                                                                                                                                                                                                                                                                                                                                                                                                                                                                                                                                                                                                                                                                                                                                                                                                                                                                                                                                                                                                                                                                                                                                                                                                                                                                                                                                                               |               |           | 0          | 0      | 0        | 0        | 11,091          | 0        | 0     | 7,140  | 298   | 150   | 1         | 08-May-2021                            | 08-May-2021                             |
|                                                                                                                                                                                                                                                                                                                                                                                                                                                                                                                                                                                                                                                                                                                                                                                                                                                                                                                                                                                                                                                                                                                                                                                                                                                                                                                                                                                                                                                                                                                                                                                                                                                                                                                                                                                                                                                                                                                                                                                                                                                                                                                              | Namber of   DAYS   CES   AF   AF   AF   AF   AF   AF   AF   A                                                                                                                                                                                                                                                                                                                                                                                                                                                                                                                                                                                                                                                                                                                                                                                                                                                                                                                                                                                                                                                                                                                                                                                                                                                                                                                                                                                                                                                                                                                                                                                                                                                                                                                                                                                                                                                                                                                                                                                                                                                                                                                                                                                                                                                                                                                                                                                                                                                                                                                                                                                                                                                                                                                                                         | ATE   Number of   PULSE FLOW:   PULSE FLO   |               |           | 0          | •      | 0        | 0        | 11,091          | ٥        |       | 6,843  | 298   | 150   | _         | 07-May-2021                            | 1202-AeW-10                             |
|                                                                                                                                                                                                                                                                                                                                                                                                                                                                                                                                                                                                                                                                                                                                                                                                                                                                                                                                                                                                                                                                                                                                                                                                                                                                                                                                                                                                                                                                                                                                                                                                                                                                                                                                                                                                                                                                                                                                                                                                                                                                                                                              | ATE   Part   P                                                                                                                                                                                                                                                                                                                                                                                                                                                                                                                                                                                                                                                                                          | ATE   Number of DAYS   CES   AF   A.F.   A  | Ī             | Ī         | •          | -      |          | 6        | 11,091          | _        |       | 0,540  | 270   | 150   |           | TZOZ-YBM-OO                            | 1202-Kert. 00                           |
|                                                                                                                                                                                                                                                                                                                                                                                                                                                                                                                                                                                                                                                                                                                                                                                                                                                                                                                                                                                                                                                                                                                                                                                                                                                                                                                                                                                                                                                                                                                                                                                                                                                                                                                                                                                                                                                                                                                                                                                                                                                                                                                              | Number of   DAYS   CFS   AF   AF   AF   AF   AF   AF   AF                                                                                                                                                                                                                                                                                                                                                                                                                                                                                                                                                                                                                                                                                                                                                                                                                                                                                                                                                                                                                                                                                                                                                                                                                                                                                                                                                                                                                                                                                                                                                                                                                                                                                                                                                                                                                                                                                                                                                                                                                                                                                                                                                                                                                                                                                                                                                                                                                                                                                                                                                                                                                                                                                                                                                             | Number of DAYS   CFS   AF   AF.     |               | Ī         |            |        |          |          | 11 001          | ,        |       | 273 7  | 308   | 150   |           | 06-May-2021                            | 06-May-2021                             |
|                                                                                                                                                                                                                                                                                                                                                                                                                                                                                                                                                                                                                                                                                                                                                                                                                                                                                                                                                                                                                                                                                                                                                                                                                                                                                                                                                                                                                                                                                                                                                                                                                                                                                                                                                                                                                                                                                                                                                                                                                                                                                                                              | Number of   DAYS   CFS   AF   ACCUM.   CFS   AF   AF.   AF                                                                                                                                                                                                                                                                                                                                                                                                                                                                                                                                                                                                                                                                                          | Number of DAYS   ACCUM.   CFS   AF   ACCUM.     |               |           | •          | 0      | 0        | 0        | 11.091          | 0        | 0     | 6.248  | 298   | 150   | 1         | 05-May-2021                            | 05-May-2021                             |
|                                                                                                                                                                                                                                                                                                                                                                                                                                                                                                                                                                                                                                                                                                                                                                                                                                                                                                                                                                                                                                                                                                                                                                                                                                                                                                                                                                                                                                                                                                                                                                                                                                                                                                                                                                                                                                                                                                                                                                                                                                                                                                                              | Number of   LASK FLOW:   PULSE FLOW:   NTERPOLATION FLOW   Other Adjusted Flow   Name of   CFS   AF   A.F.     F.     A.F.   A.F.   A.F.   A.F.   A.F.   A.F.   A.F.   A.F.   A.F.   A.F.   A.F.   A.F.   A.F.   A.F.   A.F.   A.F.   A.F.   A.F.   A.F.   A.F.   A.F.   A.F.   A.F.   A.F.   A.F.   A.F.   A.F.   A.F.   A.F.   A.F.   A.F.   A.F.   A.F.   A.F.   A.F.   A.F.   A.F.   A.F.   A.F.   A.F.   A.F.   A.F.   A.F.   A.F.   A.F.   A.F.   A.F.   A.F.   A.F.   A.F.   A.F.   A.F.   A.F.   A.F.   A.F.   A.F.   A.F.   A.F.   A.F.   A.F.   A.F.   A.F.   A.F.   A.F.   A.F.   A.F.   A.F.   A.F.   A.F.   A.F.   A.F.   A.F.   A.F.   A.F.   A.F.   A.F.   A.F.   A.F.   A.F.   A.F.   A.F.   A.F.   A.F.   A.F.   A.F.   A.F.   A.F.   A.F.   A.F.   A.F.   A.F.   A.F.   A.F.   A.F.   A.F.   A.F.   A.F.   A.F.   A.F.   A.F.   A.F.   A.F.   A.F.   A.F.   A.F.   A.F.   A.F.   A.F.   A.F.   A.F.   A.F.   A.F.   A.F.   A.F.   A.F.   A.F.   A.F.   A.F.   A.F.   A.F.   A.F.   A.F.   A.F.   A.F.   A.F.   A.F.   A.F.   A.F.   A.F.   A.F.   A.F.   A.F.   A.F.   A.F.   A.F.   A.F.   A.F.   A.F.   A.F.   A.F.   A.F.   A.F.   A.F.   A.F.   A.F.   A.F.   A.F.   A.F.   A.F.   A.F.   A.F.   A.F.   A.F.   A.F.   A.F.   A.F.   A.F.   A.F.   A.F.   A.F.   A.F.   A.F.   A.F.   A.F.   A.F.   A.F.   A.F.   A.F.   A.F.   A.F.   A.F.   A.F.   A.F.   A.F.   A.F.   A.F.   A.F.   A.F.   A.F.   A.F.   A.F.   A.F.   A.F.   A.F.   A.F.   A.F.   A.F.   A.F.   A.F.   A.F.   A.F.   A.F.   A.F.   A.F.   A.F.   A.F.   A.F.   A.F.   A.F.   A.F.   A.F.   A.F.   A.F.   A.F.   A.F.   A.F.   A.F.   A.F.   A.F.   A.F.   A.F.   A.F.   A.F.   A.F.   A.F.   A.F.   A.F.   A.F.   A.F.   A.F.   A.F.   A.F.   A.F.   A.F.   A.F.   A.F.   A.F.   A.F.   A.F.   A.F.   A.F.   A.F.   A.F.   A.F.   A.F.   A.F.   A.F.   A.F.   A.F.   A.F.   A.F.   A.F.   A.F.   A.F.   A.F.   A.F.   A.F.   A.F.   A.F.   A.F.   A.F.   A.F.   A.F.   A.F.   A.F.                                                                                                                                                                                                                                                                                                                                                                                                                                                                                                                                                                                                                                                                                          | ACCUMA   To:   DAYS   CFS   AF   ACCUMA   CFS   AF   ACCUMA   CFS   AF   ACCUMA   AFE     |               |           | 0          | 0      | 0        | 0        | 11,091          | 0        | 0     | 5,950  | 298   | 150   | 1         | 04-May-2021                            | 04-May-2021                             |
| 150   150   298   298   1,990   3,847   3,847   1   150   298   595   326   1,639   5,486   3   298   1,190   1,141   2,269   9,771   1,211   150   298   2,380   1,144   2,269   9,771   1,191   1,150   298   2,476   1,191   1,150   298   2,476   1,191   1,150   298   3,273   1,191   1,150   298   3,273   1,191   1,150   298   3,273   1,191   1,150   298   3,273   1,191   1,150   298   3,465   1,1991   1,191   1,150   298   3,465   1,1991   1,150   298   3,465   1,1991   1,150   298   3,465   1,1991   1,150   298   3,465   1,1991   1,150   298   3,465   1,1991   1,150   298   3,465   1,1991   1,1991   1,150   298   3,465   1,1991   1,150   298   3,465   1,1991   1,1991   1,150   298   3,465   1,1991   1,1991   1,1991   1,1991   1,1991   1,1991   1,1991   1,1991   1,1991   1,1991   1,1991   1,1991   1,1991   1,1991   1,1991   1,1991   1,1991   1,1991   1,1991   1,1991   1,1991   1,1991   1,1991   1,1991   1,1991   1,1991   1,1991   1,1991   1,1991   1,1991   1,1991   1,1991   1,1991   1,1991   1,1991   1,1991   1,1991   1,1991   1,1991   1,1991   1,1991   1,1991   1,1991   1,1991   1,1991   1,1991   1,1991   1,1991   1,1991   1,1991   1,1991   1,1991   1,1991   1,1991   1,1991   1,1991   1,1991   1,1991   1,1991   1,1991   1,1991   1,1991   1,1991   1,1991   1,1991   1,1991   1,1991   1,1991   1,1991   1,1991   1,1991   1,1991   1,1991   1,1991   1,1991   1,1991   1,1991   1,1991   1,1991   1,1991   1,1991   1,1991   1,1991   1,1991   1,1991   1,1991   1,1991   1,1991   1,1991   1,1991   1,1991   1,1991   1,1991   1,1991   1,1991   1,1991   1,1991   1,1991   1,1991   1,1991   1,1991   1,1991   1,1991   1,1991   1,1991   1,1991   1,1991   1,1991   1,1991   1,1991   1,1991   1,1991   1,1991   1,1991   1,1991   1,1991   1,1991   1,1991   1,1991   1,1991   1,1991   1,1991   1,1991   1,1991   1,1991   1,1991   1,1991   1,1991   1,1991   1,1991   1,1991   1,1991   1,1991   1,1991   1,1991   1,1991   1,1991   1,1991   1,1991   1,1991   1,1991   1,1991   1,1991   1,1991   1,1991   1,1991   1,1991   1,1991   1,1991   1, | Number of   LOW   PULSE FLOW   Number of   LOW   CFS   AF   A.F.   LOW   ACCUM.   CFS   AF   A.F.   A.F.   LOW   ACCUM.   CFS   AF   A.F.   LOW   ACCUM.   CFS   AF   A.F.   LOW   ACCUM.   A.F.   LOW   A.F.   LOW   A.F.   LOW   A.F.   LOW   ACCUM.   A.F.   LOW                                                                                                                                                                                                                                                                                                                                                                                                                                                                                                                                                                                                                                                                                          | ATE         Number of DAVS         CES         AF         ACCUM. AF. AF. AF. AF. AF. AF. AF. AF. AF. AF                                                                                                                                                                                                                                                                                                                                                                                                                                                                                                                                                                                                                                                                                                                                                                                                                                                                                                                                                                                                                                                                                                                                                                                                                                                                                                                                                                                                                                                                                                                                                                                                                                                                                                                                                                                                                                                                                                                                                                                                                       |               | T         | •          | =      | •        | •        | 11,091          | _        | _     | 3,033  | 279   | 130   | _         | US-May-ZUZI                            | TZOZ-YPW-CO                             |
| 150   150   150   298   298   1,990   3,847   3,847   1   150   298   893   3,947   2,981   1,990   3,847   3,947   1   1   150   298   1,1991   1   1   150   298   2,973   1   1   150   298   3,273   1   1   150   298   3,463   1   1   150   298   3,463   1   1   1   150   298   3,463   1   1   1   150   298   3,463   1   1   1   1   150   298   3,463   1   1   1   1   1   1   1   1   1                                                                                                                                                                                                                                                                                                                                                                                                                                                                                                                                                                                                                                                                                                                                                                                                                                                                                                                                                                                                                                                                                                                                                                                                                                                                                                                                                                                                                                                                                                                                                                                                                                                                                                                       | Number of   Namber of   National   Nationa                                                                                                                                                                                                                                                                                                                                                                                                                                                                                                                                                                                                                                                                                          | Accumal   Accumal   Accumal   Accumal   Accumal   Accumal   Accumal   Accumal   Accumal   Accumal   Accumal   Accumal   Accumal   Accumal   Accumal   Accumal   Accumal   Accumal   Accumal   Accumal   Accumal   Accumal   Accumal   Accumal   Accumal   Accumal   Accumal   Accumal   Accumal   Accumal   Accumal   Accumal   Accumal   Accumal   Accumal   Accumal   Accumal   Accumal   Accumal   Accumal   Accumal   Accumal   Accumal   Accumal   Accumal   Accumal   Accumal   Accumal   Accumal   Accumal   Accumal   Accumal   Accumal   Accumal   Accumal   Accumal   Accumal   Accumal   Accumal   Accumal   Accumal   Accumal   Accumal   Accumal   Accumal   Accumal   Accumal   Accumal   Accumal   Accumal   Accumal   Accumal   Accumal   Accumal   Accumal   Accumal   Accumal   Accumal   Accumal   Accumal   Accumal   Accumal   Accumal   Accumal   Accumal   Accumal   Accumal   Accumal   Accumal   Accumal   Accumal   Accumal   Accumal   Accumal   Accumal   Accumal   Accumal   Accumal   Accumal   Accumal   Accumal   Accumal   Accumal   Accumal   Accumal   Accumal   Accumal   Accumal   Accumal   Accumal   Accumal   Accumal   Accumal   Accumal   Accumal   Accumal   Accumal   Accumal   Accumal   Accumal   Accumal   Accumal   Accumal   Accumal   Accumal   Accumal   Accumal   Accumal   Accumal   Accumal   Accumal   Accumal   Accumal   Accumal   Accumal   Accumal   Accumal   Accumal   Accumal   Accumal   Accumal   Accumal   Accumal   Accumal   Accumal   Accumal   Accumal   Accumal   Accumal   Accumal   Accumal   Accumal   Accumal   Accumal   Accumal   Accumal   Accumal   Accumal   Accumal   Accumal   Accumal   Accumal   Accumal   Accumal   Accumal   Accumal   Accumal   Accumal   Accumal   Accumal   Accumal   Accumal   Accumal   Accumal   Accumal   Accumal   Accumal   Accumal   Accumal   Accumal   Accumal   Accumal   Accumal   Accumal   Accumal   Accumal   Accumal   Accumal   Accumal   Accumal   Accumal   Accumal   Accumal   Accumal   Accumal   Accumal   Accumal   Accumal   Accumal   Accumal   Accumal   Accumal   Accumal   Accumal   Accu  | Ī             | Ī         |            |        |          |          | 11,001          |          |       | 5 653  | 100   | 150   | _ ,       | 03_M-12021                             | 03-May-2021                             |
| 150   150   150   150   150   150   150   150   150   150   150   150   150   150   150   150   150   150   150   150   150   150   150   150   150   150   150   150   150   150   150   150   150   150   150   150   150   150   150   150   150   150   150   150   150   150   150   150   150   150   150   150   150   150   150   150   150   150   150   150   150   150   150   150   150   150   150   150   150   150   150   150   150   150   150   150   150   150   150   150   150   150   150   150   150   150   150   150   150   150   150   150   150   150   150   150   150   150   150   150   150   150   150   150   150   150   150   150   150   150   150   150   150   150   150   150   150   150   150   150   150   150   150   150   150   150   150   150   150   150   150   150   150   150   150   150   150   150   150   150   150   150   150   150   150   150   150   150   150   150   150   150   150   150   150   150   150   150   150   150   150   150   150   150   150   150   150   150   150   150   150   150   150   150   150   150   150   150   150   150   150   150   150   150   150   150   150   150   150   150   150   150   150   150   150   150   150   150   150   150   150   150   150   150   150   150   150   150   150   150   150   150   150   150   150   150   150   150   150   150   150   150   150   150   150   150   150   150   150   150   150   150   150   150   150   150   150   150   150   150   150   150   150   150   150   150   150   150   150   150   150   150   150   150   150   150   150   150   150   150   150   150   150   150   150   150   150   150   150   150   150   150   150   150   150   150   150   150   150   150   150   150   150   150   150   150   150   150   150   150   150   150   150   150   150   150   150   150   150   150   150   150   150   150   150   150   150   150   150   150   150   150   150   150   150   150   150   150   150   150   150   150   150   150   150   150   150   150   150   150   150   150   150   150   150   150   150   150   150   150   150  | ACCUMA   CFS   AF   AF   AF   AF   AF   AF   AF                                                                                                                                                                                                                                                                                                                                                                                                                                                                                                                                                                                                                                                                                                                                                                                                                                                                                                                                                                                                                                                                                                                                                                                                                                                                                                                                                                                                                                                                                                                                                                                                                                                                                                                                                                                                                                                                                                                                                                                                                                                                                                                                                                                                                                                                                                                                                                                                                                                                                                                                                                                                                                                                                                                                                                       | Accumal   Part    Ī             | Ī         | •          |        |          | -        | 11 001          | ,        |       | 225    | 208   | 150   | _         | 02-May-2021                            | 02-May-2021                             |
|                                                                                                                                                                                                                                                                                                                                                                                                                                                                                                                                                                                                                                                                                                                                                                                                                                                                                                                                                                                                                                                                                                                                                                                                                                                                                                                                                                                                                                                                                                                                                                                                                                                                                                                                                                                                                                                                                                                                                                                                                                                                                                                              | Number of   Number of   DANK PLOW   PULSE PLOW   NTERPOLATION PLOW   NTERPOLATION PLOW   NTERPOLATION PLOW   NTERPOLATION PLOW   NTERPOLATION PLOW   NTERPOLATION PLOW   NTERPOLATION PLOW   NTERPOLATION PLOW   NTERPOLATION PLOW   NTERPOLATION PLOW   NTERPOLATION PLOW   NTERPOLATION PLOW   NTERPOLATION PLOW   NTERPOLATION PLOW   NTERPOLATION PLOW   NTERPOLATION PLOW   NTERPOLATION PLOW   NTERPOLATION PLOW   NTERPOLATION PLOW   NTERPOLATION PLOW   NTERPOLATION PLOW   NTERPOLATION PLOW   NTERPOLATION PLOW   NTERPOLATION PLOW   NTERPOLATION PLOW   NTERPOLATION PLOW   NTERPOLATION PLOW   NTERPOLATION PLOW   NTERPOLATION PLOW   NTERPOLATION PLOW   NTERPOLATION PLOW   NTERPOLATION PLOW   NTERPOLATION PLOW   NTERPOLATION PLOW   NTERPOLATION PLOW   NTERPOLATION PLOW   NTERPOLATION PLOW   NTERPOLATION PLOW   NTERPOLATION PLOW   NTERPOLATION PLOW   NTERPOLATION PLOW   NTERPOLATION PLOW   NTERPOLATION PLOW   NTERPOLATION PLOW   NTERPOLATION PLOW   NTERPOLATION PLOW   NTERPOLATION PLOW   NTERPOLATION PLOW   NTERPOLATION PLOW   NTERPOLATION PLOW   NTERPOLATION PLOW   NTERPOLATION PLOW   NTERPOLATION PLOW   NTERPOLATION PLOW   NTERPOLATION PLOW   NTERPOLATION PLOW   NTERPOLATION PLOW   NTERPOLATION PLOW   NTERPOLATION PLOW   NTERPOLATION PLOW   NTERPOLATION PLOW   NTERPOLATION PLOW   NTERPOLATION PLOW   NTERPOLATION PLOW   NTERPOLATION PLOW   NTERPOLATION PLOW   NTERPOLATION PLOW   NTERPOLATION PLOW   NTERPOLATION PLOW   NTERPOLATION PLOW   NTERPOLATION PLOW   NTERPOLATION PLOW   NTERPOLATION PLOW   NTERPOLATION PLOW   NTERPOLATION PLOW   NTERPOLATION PLOW   NTERPOLATION PLOW   NTERPOLATION PLOW   NTERPOLATION PLOW   NTERPOLATION PLOW   NTERPOLATION PLOW   NTERPOLATION PLOW   NTERPOLATION PLOW   NTERPOLATION PLOW   NTERPOLATION PLOW   NTERPOLATION PLOW   NTERPOLATION PLOW   NTERPOLATION PLOW   NTERPOLATION PLOW   NTERPOLATION PLOW   NTERPOLATION PLOW   NTERPOLATION PLOW   NTERPOLATION PLOW   NTERPOLATION PLOW   NTERPOLATION PLOW   NTERPOLATION PLOW   NTERPOLATION PLOW   NTERPOLATION PLOW   NTERPOLATION PLOW   NTERPOLATION PL                                                                                                                                                                                                                                                                                                                                                                                                                                                                                                                                                                                                                                                                                          | AIE         Number of To: To: DAVS         CCFS         AF         ACCUM. ACCUM. ACCUM. ACCUM. CFS         ACCUM. ACCUM. ACCUM. ACCUM. ACCUM. ACCUM. ACCUM. ACCUM. ACCUM. ACCUM. ACCUM. ACCUM. ACCUM. ACCUM. ACCUM. ACCUM. ACCUM. ACCUM. ACCUM. ACCUM. ACCUM. ACCUM. ACCUM. ACCUM. ACCUM. ACCUM. ACCUM. ACCUM. ACCUM. ACCUM. ACCUM. ACCUM. ACCUM. ACCUM. ACCUM. ACCUM. ACCUM. ACCUM. ACCUM. ACCUM. ACCUM. ACCUM. ACCUM. ACCUM. ACCUM. ACCUM. ACCUM. ACCUM. ACCUM. ACCUM. ACCUM. ACCUM. ACCUM. ACCUM. ACCUM. ACCUM. ACCUM. ACCUM. ACCUM. ACCUM. ACCUM. ACCUM. ACCUM. ACCUM. ACCUM. ACCUM. ACCUM. ACCUM. ACCUM. ACCUM. ACCUM. ACCUM. ACCUM. ACCUM. ACCUM. ACCUM. ACCUM. ACCUM. ACCUM. ACCUM. ACCUM. ACCUM. ACCUM. ACCUM. ACCUM. ACCUM. ACCUM. ACCUM. ACCUM. ACCUM. ACCUM. ACCUM. ACCUM. ACCUM. ACCUM. ACCUM. ACCUM. ACCUM. ACCUM. ACCUM. ACCUM. ACCUM. ACCUM. ACCUM. ACCUM. ACCUM. ACCUM. ACCUM. ACCUM. ACCUM. ACCUM. ACCUM. ACCUM. ACCUM. ACCUM. ACCUM. ACCUM. ACCUM. ACCUM. ACCUM. ACCUM. ACCUM. ACCUM. ACCUM. ACCUM. ACCUM. ACCUM. ACCUM. ACCUM. ACCUM. ACCUM. ACCUM. ACCUM. ACCUM. ACCUM. ACCUM. ACCUM. ACCUM. ACCUM. ACCUM. ACCUM. ACCUM. ACCUM. ACCUM. ACCUM. ACCUM. ACCUM. ACCUM. ACCUM. ACCUM. ACCUM. ACCUM. ACCUM. ACCUM. ACCUM. ACCUM. ACCUM. ACCUM. ACCUM. ACCUM. ACCUM. ACCUM. ACCUM. ACCUM. ACCUM. ACCUM. ACCUM. ACCUM. ACCUM. ACCUM. ACCUM. ACCUM. ACCUM. ACCUM. ACCUM. ACCUM. ACCUM. ACCUM. ACCUM. ACCUM. ACCUM. ACCUM. ACCUM. ACCUM. ACCUM. ACCUM. ACCUM. ACCUM. ACCUM. ACCUM. ACCUM. ACCUM. ACCUM. ACCUM. ACCUM. ACCUM. ACCUM. ACCUM. ACCUM. ACCUM. ACCUM. ACCUM. ACCUM. ACCUM. ACCUM. ACCUM. ACCUM. ACCUM. ACCUM. ACCUM. ACCUM. ACCUM. ACCUM. ACCUM. ACCUM. ACCUM. ACCUM. ACCUM. ACCUM. ACCUM. ACCUM. ACCUM. ACCUM. ACCUM. ACCUM. ACCUM. ACCUM. ACCUM. ACCUM. ACCUM. ACCUM. ACCUM. ACCUM. ACCUM. ACCUM. ACCUM. ACCUM. ACCUM. ACCUM. ACCUM. ACCUM. ACCUM. ACCUM. ACCUM. ACCUM. ACCUM. ACCUM. ACCUM. ACCUM. ACCUM. ACCUM. ACCUM. ACCUM. ACCUM. ACCUM. ACCUM. ACCUM. ACCUM. ACCUM. ACCUM. ACCUM. ACCUM. ACCUM. ACCUM. ACCUM. ACCUM. ACCUM. A                                                                     |               |           | 0          | 9      | 0        | •        | 11.091          | 0        | 0     | 5.058  | 298   | 150   | 1         | 01-May-2021                            | 01-May-2021                             |
|                                                                                                                                                                                                                                                                                                                                                                                                                                                                                                                                                                                                                                                                                                                                                                                                                                                                                                                                                                                                                                                                                                                                                                                                                                                                                                                                                                                                                                                                                                                                                                                                                                                                                                                                                                                                                                                                                                                                                                                                                                                                                                                              | ATIE         Number of Low-England         Number of Low-England         CES         AF         ACCUMA.         ACCUMA.         CES         AF         ACCUMA.                                                                                                                                                                                                                                                                                                                                                                                                                                                                                                                                                                                                                                                                                                                                                                                                                                                                                                                                                                                                                                                                                                                                                                                                                                                                                                                                                                                                                                                                                                           | AIE         Number of To: DAYS         CFS         AF         A.F. A.F. A.F. A.F. A.F. A.F. A.F. A.F.                                                                                                                                                                                                                                                                                                                                                                                                                                                                                                                                                                                                                                                                                                                                                                                                                                                                                                                                                                                                                                                                                                                                                                                                                                                                                                                                                                                                                                                                                                                                                                                                                                                                                                                                                                                                                                                                                                                                                                                                                         |               |           | 0          | 0      | 0        | 0        | 11,091          | 0        | 0     | 4,760  | 298   | 150   | 1         | 30-Apr-2021                            | 30-Apr-2021                             |
| 150   150   150   150   150   150   150   150   150   150   150   150   150   150   150   150   150   150   150   150   150   150   150   150   150   150   150   150   150   150   150   150   150   150   150   150   150   150   150   150   150   150   150   150   150   150   150   150   150   150   150   150   150   150   150   150   150   150   150   150   150   150   150   150   150   150   150   150   150   150   150   150   150   150   150   150   150   150   150   150   150   150   150   150   150   150   150   150   150   150   150   150   150   150   150   150   150   150   150   150   150   150   150   150   150   150   150   150   150   150   150   150   150   150   150   150   150   150   150   150   150   150   150   150   150   150   150   150   150   150   150   150   150   150   150   150   150   150   150   150   150   150   150   150   150   150   150   150   150   150   150   150   150   150   150   150   150   150   150   150   150   150   150   150   150   150   150   150   150   150   150   150   150   150   150   150   150   150   150   150   150   150   150   150   150   150   150   150   150   150   150   150   150   150   150   150   150   150   150   150   150   150   150   150   150   150   150   150   150   150   150   150   150   150   150   150   150   150   150   150   150   150   150   150   150   150   150   150   150   150   150   150   150   150   150   150   150   150   150   150   150   150   150   150   150   150   150   150   150   150   150   150   150   150   150   150   150   150   150   150   150   150   150   150   150   150   150   150   150   150   150   150   150   150   150   150   150   150   150   150   150   150   150   150   150   150   150   150   150   150   150   150   150   150   150   150   150   150   150   150   150   150   150   150   150   150   150   150   150   150   150   150   150   150   150   150   150   150   150   150   150   150   150   150   150   150   150   150   150   150   150   150   150   150   150   150   150   150   150   150   150  | AFE   Number of   CES   AF   AFE                                                                                                                                                                                                                                                                                                                                                                                                                                                                                                                                                                                                                                                                                            | AIE         Number of To: DAYS         CES         AF         A.F. L.94         CCUM. CFS         AF         A.F. L.940         CACUM. CFS         AF         A.F. L.940                                                                                                                                                                                                                                                                                                                                                                                                                                                                                                                                                                                                                                                                                                         |               |           | 0          | 0      | 0        | 0        | 11,091          |          |       | 4,463  | 298   | 150   | _         | 29-Apr-2021                            | 29-Apr-2021                             |
| 150   150   150   150   150   150   150   150   150   150   150   150   150   150   150   150   150   150   150   150   150   150   150   150   150   150   150   150   150   150   150   150   150   150   150   150   150   150   150   150   150   150   150   150   150   150   150   150   150   150   150   150   150   150   150   150   150   150   150   150   150   150   150   150   150   150   150   150   150   150   150   150   150   150   150   150   150   150   150   150   150   150   150   150   150   150   150   150   150   150   150   150   150   150   150   150   150   150   150   150   150   150   150   150   150   150   150   150   150   150   150   150   150   150   150   150   150   150   150   150   150   150   150   150   150   150   150   150   150   150   150   150   150   150   150   150   150   150   150   150   150   150   150   150   150   150   150   150   150   150   150   150   150   150   150   150   150   150   150   150   150   150   150   150   150   150   150   150   150   150   150   150   150   150   150   150   150   150   150   150   150   150   150   150   150   150   150   150   150   150   150   150   150   150   150   150   150   150   150   150   150   150   150   150   150   150   150   150   150   150   150   150   150   150   150   150   150   150   150   150   150   150   150   150   150   150   150   150   150   150   150   150   150   150   150   150   150   150   150   150   150   150   150   150   150   150   150   150   150   150   150   150   150   150   150   150   150   150   150   150   150   150   150   150   150   150   150   150   150   150   150   150   150   150   150   150   150   150   150   150   150   150   150   150   150   150   150   150   150   150   150   150   150   150   150   150   150   150   150   150   150   150   150   150   150   150   150   150   150   150   150   150   150   150   150   150   150   150   150   150   150   150   150   150   150   150   150   150   150   150   150   150   150   150   150   150   150   150   150   150   150  | Number of   Number of   To:   DAYS   CFS   AF   AF.   AF.                                                                                                                                                                                                                                                                                                                                                                                                                                                                                                                                                                                                                                                                                                                                                                                                                                                                                                                                                                                                                                                                                                                                                                                                                                                                                                                                                                                                                                                                                                                                                                                                                                                                                                                                                                                                                                                                                                                                                                                                                                                                                                                                                                                                                                                                                                                                                                                                                                                                                                                                                                                                                                                                                                                                                             | ATE         Number of To: DAYS         CFS         AF         ACCUM. AF         ACCUM. AF         ACCUM. AF         ACCUM. AF         ACCUM. AF         ACCUM. AF         ACCUM. AF         ACCUM. AF         ACCUM. AF         ACCUM. AF         ACCUM. AF         ACCUM. AF         ACCUM. AF         ACCUM. AF         ACCUM. AF         ACCUM. AF         ACCUM. AF         AF         ACCUM. AF         ACCUM. AF         AF         ACCUM. AF         ACCUM. AF         ACCUM. AF         AF         AF         AF         AF         AF         AF         AF         AF         AF         AF         AF         AF         AF         AF         AF         AF         AF         AF         AF         AF         AF         AF         AF         AF         AF         AF         AF         AF         AF         AF         AF         AF         AF         AF         AF         AF         AF         AF         AF         AF         AF         AF         AF         AF         AF         AF         AF         AF         AF         AF         AF         AF         AF         AF         AF         AF         AF         AF         AF         AF         AF         AF         AF         AF         AF                                                                                                                                                                                                                                                                                                                                                                                                                                                                                                                                                                                                                                                                                                                                                                                                                                                                                            | Ī             |           | -          |        | _        | -        | 11,091          | -        | -     | 4,100  | 230   | 130   |           | T202-10W-02                            | T202-T0W-02                             |
| 150   150   150   150   150   150   150   150   150   150   150   150   150   150   150   150   150   150   150   150   150   150   150   150   150   150   150   150   150   150   150   150   150   150   150   150   150   150   150   150   150   150   150   150   150   150   150   150   150   150   150   150   150   150   150   150   150   150   150   150   150   150   150   150   150   150   150   150   150   150   150   150   150   150   150   150   150   150   150   150   150   150   150   150   150   150   150   150   150   150   150   150   150   150   150   150   150   150   150   150   150   150   150   150   150   150   150   150   150   150   150   150   150   150   150   150   150   150   150   150   150   150   150   150   150   150   150   150   150   150   150   150   150   150   150   150   150   150   150   150   150   150   150   150   150   150   150   150   150   150   150   150   150   150   150   150   150   150   150   150   150   150   150   150   150   150   150   150   150   150   150   150   150   150   150   150   150   150   150   150   150   150   150   150   150   150   150   150   150   150   150   150   150   150   150   150   150   150   150   150   150   150   150   150   150   150   150   150   150   150   150   150   150   150   150   150   150   150   150   150   150   150   150   150   150   150   150   150   150   150   150   150   150   150   150   150   150   150   150   150   150   150   150   150   150   150   150   150   150   150   150   150   150   150   150   150   150   150   150   150   150   150   150   150   150   150   150   150   150   150   150   150   150   150   150   150   150   150   150   150   150   150   150   150   150   150   150   150   150   150   150   150   150   150   150   150   150   150   150   150   150   150   150   150   150   150   150   150   150   150   150   150   150   150   150   150   150   150   150   150   150   150   150   150   150   150   150   150   150   150   150   150   150   150   150   150   150   150   150   150   150  | ASE FLOW:   PULSE FLOW:   NTERPOLATION FLOW   Other Adjusted Flow   Flow   To:   DAYS   CFS   AF   A.F.                                                                                                                                                                                                                                                                                                                                                                                                                                                                                                                                                                                                                                                                                            | AIE Number of DAYS CFS AF A.F.  15-Aper-2021 I 150 298 893  16-Aper-2021 I 150 298 1,190  19-Aper-2021 I 150 298 1,488 20-Aper-2021 I 150 298 1,785  21-Aper-2021 I 150 298 1,785  22-Aper-2021 I 150 298 2,380  23-Aper-2021 I 150 298 2,380  24-Aper-2021 I 150 298 2,380  25-Aper-2021 I 150 298 2,380  26-Aper-2021 I 150 298 3,570  27-Aper-2021 I 150 298 3,570  28-Aper-2021 I 150 298 3,570  29-Aper-2021 I 150 298 3,570  20-Aper-2021 I 150 298 3,570  20-Ape |               | T         |            |        |          |          | 11,071          | , ,      | T     | ouo,c  | 200   | 100   |           | 200 2001                               | 2001                                    |
| 150   150   150   150   150   150   150   150   150   150   150   150   150   150   150   150   150   150   150   150   150   150   150   150   150   150   150   150   150   150   150   150   150   150   150   150   150   150   150   150   150   150   150   150   150   150   150   150   150   150   150   150   150   150   150   150   150   150   150   150   150   150   150   150   150   150   150   150   150   150   150   150   150   150   150   150   150   150   150   150   150   150   150   150   150   150   150   150   150   150   150   150   150   150   150   150   150   150   150   150   150   150   150   150   150   150   150   150   150   150   150   150   150   150   150   150   150   150   150   150   150   150   150   150   150   150   150   150   150   150   150   150   150   150   150   150   150   150   150   150   150   150   150   150   150   150   150   150   150   150   150   150   150   150   150   150   150   150   150   150   150   150   150   150   150   150   150   150   150   150   150   150   150   150   150   150   150   150   150   150   150   150   150   150   150   150   150   150   150   150   150   150   150   150   150   150   150   150   150   150   150   150   150   150   150   150   150   150   150   150   150   150   150   150   150   150   150   150   150   150   150   150   150   150   150   150   150   150   150   150   150   150   150   150   150   150   150   150   150   150   150   150   150   150   150   150   150   150   150   150   150   150   150   150   150   150   150   150   150   150   150   150   150   150   150   150   150   150   150   150   150   150   150   150   150   150   150   150   150   150   150   150   150   150   150   150   150   150   150   150   150   150   150   150   150   150   150   150   150   150   150   150   150   150   150   150   150   150   150   150   150   150   150   150   150   150   150   150   150   150   150   150   150   150   150   150   150   150   150   150   150   150   150   150   150   150   150   150   150   150   150  | ATE         Number of To:         Number of LAYS         CES         AF         A.C.UM. A.C.UM. A.C.UM. CES         AF         A.C.UM. A.C.UM. A.C.UM. CES         AF         A.C.UM. A.C.UM. A.C.UM. CES         AF         A.C.UM. A.C.UM. A.C.UM. CES         AF         ACCUM. A.C.UM. A.C.UM. CES         ACCUM. A.C.UM. A.C.UM. CES         ACCUM. A.C.UM. A.C.UM. CES         ACCUM. A.C.UM. A.C.UM. A.C.UM. CES         ACCUM. A.C.UM.                                                                                                                                                                                                                                                                                                                                                                                                                                                                                                                                                                                                                                                                                                                                                                                                                                                                        | AIE Number of CFS AF A.F.  15-Apr-2021 1 150 298 893  16-Apr-2021 1 150 298 893  11-Apr-2021 1 150 298 1,190  21-Apr-2021 1 150 298 1,288  22-Apr-2021 1 150 298 2,380  23-Apr-2021 1 150 298 2,588  23-Apr-2021 1 150 298 2,578  24-Apr-2021 1 150 298 3,273  25-Apr-2021 1 150 298 3,273  26-Apr-2021 1 150 298 3,570  26-Apr-2021 1 150 298 3,570  27-Apr-2021 1 150 298 3,570  28-Apr-2021 1 150 298 3,570  29-Apr-2021 1 150 298 3,570  20-Apr-2021 2 1 1 150 298 3,570  20-Apr-2021 2 1 1 150 2 298 3,570  20-Apr-2021 2 1 1 150 2 298 3,570  20-Apr-2021 2 1 1 150 2 298 3,570  20-Apr-2021 2 1 1 1 150 2 298 3,570  | 1             | 1         | ,          |        |          |          | 11 001          |          |       | 3 26 2 | 306   | 150   |           | 27-Ann-2021                            | 27-Anr-2021                             |
|                                                                                                                                                                                                                                                                                                                                                                                                                                                                                                                                                                                                                                                                                                                                                                                                                                                                                                                                                                                                                                                                                                                                                                                                                                                                                                                                                                                                                                                                                                                                                                                                                                                                                                                                                                                                                                                                                                                                                                                                                                                                                                                              | Number of   Number of   PULSE FLOW:   PULSE FLOW:   NTERPOLATION FLOW   Other Adjusted Flow   Flow   NTERPOLATION FLOW   Other Adjusted Flow   NTERPOLATION FLOW   NTERPOLATION FLOW   Other Adjusted Flow   NTERPOLATION FLOW   Other Adjusted Flow   NTERPOLATION FLOW   Other Adjusted Flow   Other Adjusted Flow   NTERPOLATION FLOW   Other Adjusted Flow   NTERPOLATION FLOW   Other Adjusted Flow   NTERPOLATION FLOW   NTERPOLATION FLOW   NTERPOLATION FLOW   NTERPOLATION FLOW   NTERPOLATION FLOW   NTERPOLATION FLOW   NTERPOLATION FLOW   NTERPOLATION FLOW   NTERPOLATION FLOW   NTERPOLATION FLOW   NTERPOLATION FLOW   NTERPOLATION FLOW   NTERPOLATION FLOW   NTERPOLATION FLOW   NTERPOLATION FLOW   NTERPOLATION FLOW   NTERPOLATION FLOW   NTERPOLATION FLOW   NTERPOLATION FLOW   NTERPOLATION FLOW   NTERPOLATION FLOW   NTERPOLATION FLOW   NTERPOLATION FLOW   NTERPOLATION FLOW   NTERPOLATION FLOW   NTERPOLATION FLOW   NTERPOLATION FLOW   NTERPOLATION FLOW   NTERPOLATION FLOW   NTERPOLATION FLOW   NTERPOLATION FLOW   NTERPOLATION FLOW   NTERPOLATION FLOW   NTERPOLATION FLOW   NTERPOLATION FLOW   NTERPOLATION FLOW   NTERPOLATION FLOW   NTERPOLATION FLOW   NTERPOLATION FLOW   NTERPOLATION FLOW   NTERPOLATION FLOW   NTERPOLATION FLOW   NTERPOLATION FLOW   NTERPOLATION FLOW   NTERPOLATION FLOW   NTERPOLATION FLOW   NTERPOLATION FLOW   NTERPOLATION FLOW   NTERPOLATION FLOW   NTERPOLATION FLOW   NTERPOLATION FLOW   NTERPOLATION FLOW   NTERPOLATION FLOW   NTERPOLATION FLOW   NTERPOLATION FLOW   NTERPOLATION FLOW   NTERPOLATION FLOW   NTERPOLATION FLOW   NTERPOLATION FLOW   NTERPOLATION FLOW   NTERPOLATION FLOW   NTERPOLATION FLOW   NTERPOLATION FLOW   NTERPOLATION FLOW   NTERPOLATION FLOW   NTERPOLATION FLOW   NTERPOLATION FLOW   NTERPOLATION FLOW   NTERPOLATION FLOW   NTERPOLATION FLOW   NTERPOLATION FLOW   NTERPOLATION FLOW   NTERPOLATION FLOW   NTERPOLATION FLOW   NTERPOLATION FLOW   NTERPOLATION FLOW   NTERPOLATION FLOW   NTERPOLATION FLOW   NTERPOLATION FLOW   NTERPOLATION FLOW   NTERPOLATION FLOW   NTERPOLATION FLOW   NTERPOLAT                                                                                                                                                                                                                                                                                                                                                                                                                                                                                                                                                                                                                                                                                          | ATE         Number of To: DAYS         CFS         AF         ACCUM. AF. ACCUM. CFS         AF         ACCUM. AF. ACCUM. CFS         AF         ACCUM. AF. ACCUM. CFS         AF         ACCUM. ACCUM. AF. ACCUM. CFS         AF         ACCUM. AF. AF. AF. AF. AF. AF. AF. AF. AF. AF                                                                                                                                                                                                                                                                                                                                                                                                                                                                                                                                                                                                                                                                                                                                                                                                                                                                                                                                                                                                                                                                                                                                                                                                                                                                                                                                                                                                                                                                                                                                                                                                                                                                                                                                                                                                                                        | 1             | 1         | •          | •      | •        |          | 11 091          | 5        |       | 3.570  | 298   | 150   | _         | 26-Apr-2021                            | 26-Apr-2021                             |
|                                                                                                                                                                                                                                                                                                                                                                                                                                                                                                                                                                                                                                                                                                                                                                                                                                                                                                                                                                                                                                                                                                                                                                                                                                                                                                                                                                                                                                                                                                                                                                                                                                                                                                                                                                                                                                                                                                                                                                                                                                                                                                                              | ATE         Number of To:         Number of DAYS         CES         AF         ACCUMA.         ACCUMA                                                                                                                                                                                                                                                                                                                                                                                                                                                                                                                                                                                                                                                                                                                                                                                                                                                                                                                                                                                                                                                                                                                                                                                                                                                                                                                                                                                                                                                                                                            | AIE         Number of Laper-2021         CFS         AF         A.F.         CFS         AF         A.F.         CFS         AF         A.F.         CFS         AF         A.F.         CCUM.         CFS         AF         A.F.         ACCUM.         ACCUM.         CFS         AF         A.F.         ACCUM.         ACCUM.         ACCUM.         ACCUM.         CFS         AF         A.F.         ACCUM.         ACCUM.         ACCUM.         ACCUM.         ACCUM.         A.F.         AF         A.F.         ACCUM.         ACCUM.         ACCUM.         A.F.         ACCUM.         A.F.         ACCUM.                                                                                                                                                                                                                                                                                                                                                                                                                                                                                                                                                                                                                                                                                                                                                                                                                                                     |               |           | 0          | 0      | 0        | 0        | 11,091          | 0        | 0     | 3,273  | 298   | 150   | _         | 25-Apr-2021                            | 25-Apr-2021                             |
| 150   150   150   150   150   150   150   150   150   150   150   150   150   150   150   150   150   150   150   150   150   150   150   150   150   150   150   150   150   150   150   150   150   150   150   150   150   150   150   150   150   150   150   150   150   150   150   150   150   150   150   150   150   150   150   150   150   150   150   150   150   150   150   150   150   150   150   150   150   150   150   150   150   150   150   150   150   150   150   150   150   150   150   150   150   150   150   150   150   150   150   150   150   150   150   150   150   150   150   150   150   150   150   150   150   150   150   150   150   150   150   150   150   150   150   150   150   150   150   150   150   150   150   150   150   150   150   150   150   150   150   150   150   150   150   150   150   150   150   150   150   150   150   150   150   150   150   150   150   150   150   150   150   150   150   150   150   150   150   150   150   150   150   150   150   150   150   150   150   150   150   150   150   150   150   150   150   150   150   150   150   150   150   150   150   150   150   150   150   150   150   150   150   150   150   150   150   150   150   150   150   150   150   150   150   150   150   150   150   150   150   150   150   150   150   150   150   150   150   150   150   150   150   150   150   150   150   150   150   150   150   150   150   150   150   150   150   150   150   150   150   150   150   150   150   150   150   150   150   150   150   150   150   150   150   150   150   150   150   150   150   150   150   150   150   150   150   150   150   150   150   150   150   150   150   150   150   150   150   150   150   150   150   150   150   150   150   150   150   150   150   150   150   150   150   150   150   150   150   150   150   150   150   150   150   150   150   150   150   150   150   150   150   150   150   150   150   150   150   150   150   150   150   150   150   150   150   150   150   150   150   150   150   150   150   150   150   150   150   150   150  | ATE         Number of To:         Number of DAYS         CES         AF         A.C.UM. A.F.         CRS LFLOW:         PULSE FLOW:         INTERPOLATION FLOW         Other Adjusted Flow           15-Aper-2021         11         CES         AF         A.E.         ACCUM. CRS         AF         A.F.         ACCUM. A.F.         CLS         AF         ACCUM. A.F.         ACCUM. A.F.<                                                                                                                                                                                                                                                                                                                                                                                                                                                                                                                                                                                                                                                                                                                                                                                                                                                                                                                                                                                                                                                                                                                                                                                                                                                                                                                                                                                                                                                     | AIE         Number of To: DAYS         CFS         AF         A.F. L.940         CFS         AF         A.F. L.940         CACUM. CFS         AF         A.F. L.940                                                                                                                                                                                                                                                                                                                                                                                                                                                                                                                                                                                                                                                                                                              |               |           | 0          | 0      | 0        | 0        | 11,091          | 0        | 0     | 2,975  | 298   | 150   | _         | 24-Apr-2021                            | 24-Apr-2021                             |
| 150   298   298   1,940   3,847   3,847   0   0   0   0   0   0   0   0   0                                                                                                                                                                                                                                                                                                                                                                                                                                                                                                                                                                                                                                                                                                                                                                                                                                                                                                                                                                                                                                                                                                                                                                                                                                                                                                                                                                                                                                                                                                                                                                                                                                                                                                                                                                                                                                                                                                                                                                                                                                                  | ATE         Number of 15-Apr-2021         CFS         AF                                                                                                                                                                                                                                                                                                                                                                                                                                                                                                                                                                                                                                                                                                                                                                                                                                                                                                                                                                                                                                                                                                                                                                                                                                                                                                                                                                                                                                                                                                                                                                                                                                                   | ATE         Number of To: DAYS         CFS         AF         ACCUM. AF. ACCUM. CFS         AF         AF. ACCUM. AF. AF. AF. AF. AF. AF. AF. AF. AF. AF                                                                                                                                                                                                                                                                                                                                                                                                                                                                                                                                                                                                                                                                                                                                                                                                                                                                                                                                                                                                                                                                                                                                                                                                                                                                                                                                                                                                                                                                                                                                                                                                                                                                                                                                                                                                                                                                                                                                                                      |               | Ī         | •          | -      | e        | 0        | 11,091          | 6        | _     | 2,0/0  | 240   | ner   | _         | 1707-3dW-C7                            | T202_104_C7                             |
| 150   298   298   1,940   3,847   3,847   0   0   0   0   0   0   0   0   0                                                                                                                                                                                                                                                                                                                                                                                                                                                                                                                                                                                                                                                                                                                                                                                                                                                                                                                                                                                                                                                                                                                                                                                                                                                                                                                                                                                                                                                                                                                                                                                                                                                                                                                                                                                                                                                                                                                                                                                                                                                  | ATE         Number of To:         Number of DAYS         CES         AF         A.C.UM.         ACCUM.         CES         AF         A.C.UM.         ACCUM.         CES         AF         A.C.UM.         ACCUM.                                                                                                                                                                                                                                                                                                                                                                                                                                                                                                                                                                                                                                                                                                                                                                                                                                                                                                                                                                                                                                                                                                                                                                                                                                                                                                                                                                                                                                                                                                                                           | AIE         Number of To: DAYS         CFS         AF         A.F.         CFS         AF         A.F.         CFS         AF         A.F.         CFS         AF         A.F.         CCUM. CFS         CFS         AF         A.F.         ACCUM. CFS         AF         A.F.         ACCUM. CFS         AF         A.F.         ACCUM. CFS         AF         A.F.         AF         A.F. <td>Ī</td> <td>Ī</td> <td></td> <td></td> <td></td> <td></td> <td>11,091</td> <td>, -</td> <td></td> <td>2,300</td> <td>270</td> <td>150</td> <td>4 -</td> <td>T202-104-22</td> <td>1202-100</td>                                                                                                                                                                                                                                                                                                                                                                                                                                                                                                                                                                                                                                                                                                       | Ī             | Ī         |            |        |          |          | 11,091          | , -      |       | 2,300  | 270   | 150   | 4 -       | T202-104-22                            | 1202-100                                |
| 1                                                                                                                                                                                                                                                                                                                                                                                                                                                                                                                                                                                                                                                                                                                                                                                                                                                                                                                                                                                                                                                                                                                                                                                                                                                                                                                                                                                                                                                                                                                                                                                                                                                                                                                                                                                                                                                                                                                                                                                                                                                                                                                            | ATE Number of To: DAYS CFS AF A.F.  15-Aper-2021 I 1549 298 893  119-Aper-2021 I 1559 298 1,498  119-Aper-2021 I 1569 298 1,498  129-Aper-2021 I 1579 298 1,488  220-Aper-2021 I 1579 298 1,488                                                                                                                                                                                                                                                                                                                                                                                                                                                                                                                                                                                                                                                                                                                                                                                                                                                                                                                                                                                                                                                                                                                                                                                                                                                                                                                                                                                                                                                                                                                       | AIE         Number of To: DAYS         CFS         AF         A.F. L.FS         A.F. L.FS         A.F. A.F. A.F. L.FS         A.F. A.F. A.F. A.F. A.F. A.F. A.F. A.F.                                                                                                                                                                                                                                                                                                                                                                                                                                                                                                                                                                                                                                                                                                                                                                                                                                                                                                                                                                                                                                                                                                                                                                                                                                                                                                                                                                                                                                                                                                                                                                                                                                                                                                                                                                                                                                                                                                                                                         |               | Ī         |            |        |          |          | 11 001          | , ;      |       | 7 700  | 300   | 120   |           | 33-31-3031                             | 33-35-3031                              |
| 150   298   1,940   3,847   3,847   0   0   0   0   0   0   0   0   0                                                                                                                                                                                                                                                                                                                                                                                                                                                                                                                                                                                                                                                                                                                                                                                                                                                                                                                                                                                                                                                                                                                                                                                                                                                                                                                                                                                                                                                                                                                                                                                                                                                                                                                                                                                                                                                                                                                                                                                                                                                        | ATE         Number of To: To: DAYS         CFS         AF         A.C. UM. A.C. UM. L.OW.         PULSE FLOW: PULSE FLOW: INTERPOLATION FLOW         Other Adjusted Flow Accum. ACCUM. ACCUM. ACCUM. ACCUM. ACCUM. ACCUM. ACCUM. ACCUM. ACCUM. ACCUM. ACCUM. ACCUM. ACCUM. ACCUM. ACCUM. ACCUM. ACCUM. ACCUM. ACCUM. ACCUM. ACCUM. ACCUM. ACCUM. ACCUM. ACCUM. ACCUM. ACCUM. ACCUM. ACCUM. ACCUM. ACCUM. ACCUM. ACCUM. ACCUM. ACCUM. ACCUM. ACCUM. ACCUM. ACCUM. ACCUM. ACCUM. ACCUM. ACCUM. ACCUM. ACCUM. ACCUM. ACCUM. ACCUM. ACCUM. ACCUM. ACCUM. ACCUM. ACCUM. ACCUM. ACCUM. ACCUM. ACCUM. ACCUM. ACCUM. ACCUM. ACCUM. ACCUM. ACCUM. ACCUM. ACCUM. ACCUM. ACCUM. ACCUM. ACCUM. ACCUM. ACCUM. ACCUM. ACCUM. ACCUM. ACCUM. ACCUM. ACCUM. ACCUM. ACCUM. ACCUM. ACCUM. ACCUM. ACCUM. ACCUM. ACCUM. ACCUM. ACCUM. ACCUM. ACCUM. ACCUM. ACCUM. ACCUM. ACCUM. ACCUM. ACCUM. ACCUM. ACCUM. ACCUM. ACCUM. ACCUM. ACCUM. ACCUM. ACCUM. ACCUM. ACCUM. ACCUM. ACCUM. ACCUM. ACCUM. ACCUM. ACCUM. ACCUM. ACCUM. ACCUM. ACCUM. ACCUM. ACCUM. ACCUM. ACCUM. ACCUM. ACCUM. ACCUM. ACCUM. ACCUM. ACCUM. ACCUM. ACCUM. ACCUM. ACCUM. ACCUM. ACCUM. ACCUM. ACCUM. ACCUM. ACCUM. ACCUM. ACCUM. ACCUM. ACCUM. ACCUM. ACCUM. ACCUM. ACCUM. ACCUM. ACCUM. ACCUM. ACCUM. ACCUM. ACCUM. ACCUM. ACCUM. ACCUM. ACCUM. ACCUM. ACCUM. ACCUM. ACCUM. ACCUM. ACCUM. ACCUM. ACCUM. ACCUM. ACCUM. ACCUM. ACCUM. ACCUM. ACCUM. ACCUM. ACCUM. ACCUM. ACCUM. ACCUM. ACCUM. ACCUM. ACCUM. ACCUM. ACCUM. ACCUM. ACCUM. ACCUM. ACCUM. ACCUM. ACCUM. ACCUM. ACCUM. ACCUM. ACCUM. ACCUM. ACCUM. ACCUM. ACCUM. ACCUM. ACCUM. ACCUM. ACCUM. ACCUM. ACCUM. ACCUM. ACCUM. ACCUM. ACCUM. ACCUM. ACCUM. ACCUM. ACCUM. ACCUM. ACCUM. ACCUM. ACCUM. ACCUM. ACCUM. ACCUM. ACCUM. ACCUM. ACCUM. ACCUM. ACCUM. ACCUM. ACCUM. ACCUM. ACCUM. ACCUM. ACCUM. ACCUM. ACCUM. ACCUM. ACCUM. ACCUM. ACCUM. ACCUM. ACCUM. ACCUM. ACCUM. ACCUM. ACCUM. ACCUM. ACCUM. ACCUM. ACCUM. ACCUM. ACCUM. ACCUM. ACCUM. ACCUM. ACCUM. ACCUM. ACCUM. ACCUM. ACCUM. ACCUM. ACCUM. ACCUM. ACCUM. ACCUM. ACCUM. ACCUM. A                                                                                                                                                                                                                                                                                                                                                                                                                                                                                                                                                                                                                                                                                                                                                                     | ATE         Number of 1 DAYS         CFS         AF         ACCUM. AF. ACCUM. AF. ACCUM. AF. ACCUM. AF. ACCUM. AF. ACCUM. AF. AF. AF. AF. AF. AF. AF. AF. AF. AF                                                                                                                                                                                                                                                                                                                                                                                                                                                                                                                                                                                                                                                                                                                                                                                                                                                                                                                                                                                                                                                                                                                                                                                                                                                                                                                                                                                                                                                                                                                                                                                                                                                                                                                                                                                                                                                                                                                                                              | 1             | 1         | •          |        |          | 0        | 11 001          | 21       | 1     | 2.083  | 298   | 150   | _         | 21-Apr-2021                            | 21-Apr-2021                             |
|                                                                                                                                                                                                                                                                                                                                                                                                                                                                                                                                                                                                                                                                                                                                                                                                                                                                                                                                                                                                                                                                                                                                                                                                                                                                                                                                                                                                                                                                                                                                                                                                                                                                                                                                                                                                                                                                                                                                                                                                                                                                                                                              | ATE         Number of 10:                                                                                                                                                                                                                                                                                                                                                                                                                                                                                                                                                                                                                                                                                                                                                                                                                                                                                                                                                                                                                                                                                                                                                                                                                                                                                                                                                                                                                                                                                                                                                                                                                                                                                                                                                                                                                                                                                                                                                                                                                                                                                                                                                                                                                                                                                                                                                                                                                                                                                                                                                                                                                                                                                                                                                                                             | AIE         Number of 10:         CFS         AF         A.F.         CFS         AF         A.F.         CFS         AF         A.F.         CFS         AF         A.F.         CCUM. CFS         AF         A.F.         CCUM. CFS         AF         A.F.         AF         A                                                                                                                                                                                                                                                                                                                                                                                                                                                                                                                                                                                                                                                                                                                                                                                                                                                                                                                       |               |           | •          | 0      | 0        | 0        | 11,070          | 1,299    | 655   | 1,785  | 298   | 150   | _         | 20-Apr-2021                            | 20-Apr-2021                             |
| 1         150         298         298         1,940         3,847         3,847         0         0         0         0         0         2,090         2,090         2,090         2,090         0         0         0         0         0         0         0         0         0         0         0         0         0         0         0         0         0         0         0         0         0         0         0         0         0         0         0         0         0         0         0         0         0         0         0         0         0         0         0         0         0         0         0         0         0         0         0         0         0         0         0         0         0         0         0         0         0         0         0         0         0         0         0         0         0         0         0         0         0         0         0         0         0         0         0         0         0         0         0         0         0         0         0         0         0         0         0         0         0                                                                                                                                                                                                                                                                                                                                                                                                                                                                                                                                                                                                                                                                                                                                                                                                                                                                                                                                                                                                          | ATE         Number of 15-Apr-2021         CFS         AF         ACUM. ACUM. ACUM. ACUM. CFS         PULSE FLOW:         INTERPOLATION FLOW         Other Adjusted Flow           15-Apr-2021         1         150         298         298         1,940         3,847         0         0         0         0         0         0         0         0         0         0         0         0         0         0         0         0         0         0         0         0         0         0         0         0         0         0         0         0         0         0         0         0         0         0         0         0         0         0         0         0         0         0         0         0         0         0         0         0         0         0         0         0         0         0         0         0         0         0         0         0         0         0         0         0         0         0         0         0         0         0         0         0         0         0         0         0         0         0         0         0         0         0         0         0         0 </td <td>ATE         Number of To: DAYS         CFS         AF         A.F. L.940         CFS         AF         A.F. L.940         A.F. L.940         A.F. A.F. A.F. D.940         A.F. A.F. D.940         A.F. A.F. D.940         A.F. A.F. D.940         A.F. D.940         A.F. D.940         A.F. D.940         A.F. D.940         A.F. D.940         A.F. D.940         A.F. D.940         A.F. D.940         A.F. D.940         A.F. D.940         A.F. D.940         A.F. D.940         A.F. D.940         A.F. D.940         A.F. D.940         A.F. D.940         A.F. D.940         A.F. D.940         A.F. D.940         A.F. D.940         A.F. D.940         A.F. D.940         A.F. D.940         A.F. D.940         A.F. D.940         A.F. D.940         A.F. D.940         A.F. D.940         A.F. D.940         A.F. D.940         A.F. D.940         A.F. D.940         A.F. D.940         A.F. D.940         A.F. D.940         A.F. D.940         A.F. D.940         A.F. D.940         A.F. D.940         A.F. D.940         A.F. D.940         A.F. D.940         A.F. D.940         A.F. D.940         A.F. D.940         A.F. D.940         A.F. D.940         A.F. D.940         A.F. D.940         A.F. D.940         A.F. D.940         A.F. D.940         A.F. D.940         A.F. D.940         A.F. D.940         A.F. D.940         A.F. D.940         A.F. D.940         A.F. D.940         A.F. D.940&lt;</td> <td></td> <td></td> <td>0</td> <td>0</td> <td>0</td> <td>0</td> <td>9,771</td> <td>2,269</td> <td>1,144</td> <td>1,488</td> <td>298</td> <td>150</td> <td>_</td> <td>19-Apr-2021</td> <td>19-Apr-2021</td> | ATE         Number of To: DAYS         CFS         AF         A.F. L.940         CFS         AF         A.F. L.940         A.F. L.940         A.F. A.F. A.F. D.940         A.F. A.F. D.940         A.F. A.F. D.940         A.F. A.F. D.940         A.F. D.940         A.F. D.940         A.F. D.940         A.F. D.940         A.F. D.940         A.F. D.940         A.F. D.940         A.F. D.940         A.F. D.940         A.F. D.940         A.F. D.940         A.F. D.940         A.F. D.940         A.F. D.940         A.F. D.940         A.F. D.940         A.F. D.940         A.F. D.940         A.F. D.940         A.F. D.940         A.F. D.940         A.F. D.940         A.F. D.940         A.F. D.940         A.F. D.940         A.F. D.940         A.F. D.940         A.F. D.940         A.F. D.940         A.F. D.940         A.F. D.940         A.F. D.940         A.F. D.940         A.F. D.940         A.F. D.940         A.F. D.940         A.F. D.940         A.F. D.940         A.F. D.940         A.F. D.940         A.F. D.940         A.F. D.940         A.F. D.940         A.F. D.940         A.F. D.940         A.F. D.940         A.F. D.940         A.F. D.940         A.F. D.940         A.F. D.940         A.F. D.940         A.F. D.940         A.F. D.940         A.F. D.940         A.F. D.940         A.F. D.940         A.F. D.940         A.F. D.940         A.F. D.940         A.F. D.940<                                                                                                                                                                                                                                                                                                                                                                                                                                                                                                                                                                                                                                                                                               |               |           | 0          | 0      | 0        | 0        | 9,771           | 2,269    | 1,144 | 1,488  | 298   | 150   | _         | 19-Apr-2021                            | 19-Apr-2021                             |
| 1         150         298         298         298         1,940         3,847         3,847         0         0         0         0         0         0         2,090         2,090         2,090         0         0         0         0         0         0         0         0         0         0         0         0         0         0         0         0         0         0         0         0         0         0         0         0         0         0         0         0         0         0         0         0         0         450           1         1         1         1         1         1         1         2         893         300         595         6,081         0         0         0         0         0         0         0         450         450                                                                                                                                                                                                                                                                                                                                                                                                                                                                                                                                                                                                                                                                                                                                                                                                                                                                                                                                                                                                                                                                                                                                                                                                                                                                                                                                    | ATE         Number of 15-Apr-2021         CFS         AF         A.F.         AF         A.F.         CFS         AF         A.F.         AF                                                                                                                                                                                                                                                                                                                                                                                                                                                                                                                                                                                                                                                                                                                                                                                                                                                                                                                                                                                                                                                                                                                                                                                                                                                                                                                                                                                                                                                                                                                                                                                                              | ATE         Number of 10-Aper-2021         CFS         AF         A.F.         AF                                                                                                                                                                                                                                                                                                                                                                                                                                                                                                                                                                                                                                                                                                                                                                                                                                                                                                                     | 867           |           | •          | c      | 6        | 0        | 7,502           | 1,421    | 717   | 1,190  | 298   | 150   | -         | 1202-2dv-81                            | 1202-14W-9T                             |
| 1 150 298 298 1,940 3,847 0 0 0 0 0 2,090 1 1 150 298 893 300 205 6,081 0 0 0 0 0 976 1 1 150 298 893 300 205 6,081 0 0 0 0 0 0 450                                                                                                                                                                                                                                                                                                                                                                                                                                                                                                                                                                                                                                                                                                                                                                                                                                                                                                                                                                                                                                                                                                                                                                                                                                                                                                                                                                                                                                                                                                                                                                                                                                                                                                                                                                                                                                                                                                                                                                                          | ATE Number of CFS AF A.F.  15-Aper-2021 1 150 298 893 400 6 0 0 0 0 0 0 0 0 0 0 0 0 0 0 0 0 0                                                                                                                                                                                                                                                                                                                                                                                                                                                                                                                                                                                                                                                                                                                                                                                                                                                                                                                                                                                                                                                                                                                                                                                                                                                                                                                                                                                                                                                                                                                                                                                                                                                                                                                                                                                                                                                                                                                                                                                                                                                                                                                                                                                                                                                                                                                                                                                                                                                                                                                                                                                                                                                                                                                         | ATE Number of DAYS CFS AF A.F.  15-Apgr-2021 1 150 298 595  17-Apgr-2021 1 150 298 803 40 6 0 0 0 0 0 0 0 0 0 0 0 0 0 0 0 0 0                                                                                                                                                                                                                                                                                                                                                                                                                                                                                                                                                                                                                                                                                                                                                                                                                                                                                                                                                                                                                                                                                                                                                                                                                                                                                                                                                                                                                                                                                                                                                                                                                                                                                                                                                                                                                                                                                                                                                                                                 | 450           | Ì         |            |        |          |          | 9001            |          | 200   | 1 100  | 100   | 150   | . ,       | 10 3 1 2001                            | 10 3001                                 |
| 1 150 298 295 826 1,639 5,486 0 0 0 0 0 0 0 976                                                                                                                                                                                                                                                                                                                                                                                                                                                                                                                                                                                                                                                                                                                                                                                                                                                                                                                                                                                                                                                                                                                                                                                                                                                                                                                                                                                                                                                                                                                                                                                                                                                                                                                                                                                                                                                                                                                                                                                                                                                                              | ATE Number of CFS AF A.F. CFS AF A.F. CFS AF A.F. CFS AF A.F. CFS AF A.F. CFS AF A.F. CFS AF A.F. CFS AF A.F. CFS AF A.F. CFS AF A.F. CFS AF A.F. CFS AF A.F. CFS AF A.F. CFS AF A.F. CFS AF A.F. CFS AF A.F. CFS AF A.F. CFS AF A.F. CFS AF A.F. CFS AF A.F. CFS AF A.F. CFS AF A.F. CFS AF A.F. CFS AF A.F. CFS AF A.F. CFS AF A.F. CFS AF A.F. CFS AF A.F. CFS AF A.F. CFS AF A.F. CFS AF A.F. CFS AF A.F. CFS AF A.F. CFS AF A.F. CFS AF A.F. CFS AF A.F. CFS AF A.F. CFS AF A.F. CFS AF A.F. CFS AF A.F. CFS AF A.F. CFS AF A.F. CFS AF A.F. CFS AF A.F. CFS AF A.F. CFS AF A.F. CFS AF A.F. CFS AF A.F. CFS AF A.F. CFS AF A.F. CFS AF A.F. CFS AF A.F. CFS AF A.F. CFS AF A.F. CFS AF A.F. CFS AF A.F. CFS AF A.F. CFS AF A.F. CFS AF A.F. CFS AF A.F. CFS AF A.F. CFS AF A.F. CFS AF A.F. CFS AF A.F. CFS AF A.F. CFS AF A.F. CFS AF A.F. CFS AF A.F. CFS AF A.F. CFS AF A.F. CFS AF A.F. CFS AF A.F. CFS AF A.F. CFS AF A.F. CFS AF A.F. CFS AF A.F. CFS AF A.F. CFS AF A.F. CFS AF A.F. CFS AF A.F. CFS AF A.F. CFS AF A.F. CFS AF A.F. CFS AF A.F. CFS AF A.F. CFS AF A.F. CFS AF A.F. CFS AF A.F. CFS AF A.F. CFS AF A.F. CFS AF A.F. CFS AF A.F. CFS AF A.F. CFS AF A.F. CFS AF A.F. CFS AF A.F. CFS AF A.F. CFS AF A.F. CFS AF A.F. CFS AF A.F. CFS AF A.F. CFS AF A.F. CFS AF A.F. CFS AF A.F. CFS AF A.F. CFS AF A.F. CFS AF A.F. CFS AF A.F. CFS AF A.F. CFS AF A.F. CFS AF A.F. CFS AF A.F. CFS AF A.F. CFS AF A.F. CFS AF A.F. CFS AF A.F. CFS AF A.F. CFS AF A.F. CFS AF A.F. CFS AF A.F. CFS AF A.F. CFS AF A.F. CFS AF A.F. CFS AF A.F. CFS AF A.F. CFS AF A.F. CFS AF A.F. CFS AF A.F. CFS AF A.F. CFS AF A.F. CFS AF A.F. CFS AF A.F. CFS AF A.F. CFS AF A.F. CFS AF A.F. CFS AF A.F. CFS AF A.F. CFS AF A.F. CFS AF A.F. CFS AF A.F. CFS AF A.F. CFS AF A.F. CFS AF A.F. CFS AF A.F. CFS AF A.F. CFS AF A.F. CFS AF A.F. CFS AF A.F. CFS AF A.F. CFS AF A.F. CFS AF A.F. CFS AF A.F. CFS AF A.F. CFS AF A.F. CFS AF A.F. CFS AF A.F. CFS AF A.F. CFS AF A.F. CFS AF A.F. CFS AF A.F. CFS AF A.F. CFS AF A.F. CFS AF A.F. CFS AF A.F. CFS AF A.F. CFS AF A.F. CFS AF A.F. CFS AF A.F. CFS AF A.F. CFS                                                                                                                                                                                                                                                                                                                                                                                                                                                                                                                                                                                                                                                                                         | ATE   Number of   BASE FLOW   PULSE FLOW   INTERPOLATION FLOW   Other Adjusted Flow                                                                                                                                                                                                                                                                                                                                                                                                                                                                                                                                                                                                                                                                                                                                                                                                                                                                                                                                                                                                                                                                                                                                                                                                                                                                                                                                                                                                                                                                                                                                                                                                                                                                                                                                                                                                                                                                                                                                                                                                                                           | 450           | 1         | •          | •      |          | 9        | 6.081           | 707      | 300   | 208    | 298   | 150   | _         | 17-Apr-2021                            | 17-Apr-2021                             |
| 1 150 298 298 1,940 3,847 0 0 0 0 0 0 0 0 2,090                                                                                                                                                                                                                                                                                                                                                                                                                                                                                                                                                                                                                                                                                                                                                                                                                                                                                                                                                                                                                                                                                                                                                                                                                                                                                                                                                                                                                                                                                                                                                                                                                                                                                                                                                                                                                                                                                                                                                                                                                                                                              | ATE         Number of 15-Apr-2021         CFS         AF         A.R.         CFS         AF         A.R.         CFS         AF         A.F.         CFS         AF         AF         A.F.         AF         AF<                                                                                                                                                                                                                                                                                                                                                                                                                                                                                                                                                                                                                                                                                                                                                                                                                                                                                                                                                                                                                                                                                                                                                                                                                                                                                                                                                                                                                                                                                                                                                                                                                        | ATE         Number of DAYS         CES         AF         A.F.         CFS         AF         A.F.         AF         A.F.         AF         A.F.         AF         AF <td>976</td> <td></td> <td>•</td> <td>0</td> <td>0</td> <td>0</td> <td>5,486</td> <td>1,639</td> <td>826</td> <td>595</td> <td>298</td> <td>150</td> <td>_</td> <td>16-Apr-2021</td> <td>16-Apr-2021</td>                                                                                                                                                                                                                                                                                                                                                                                                                                                                                                                                                                                                                                                                                                                          | 976           |           | •          | 0      | 0        | 0        | 5,486           | 1,639    | 826   | 595    | 298   | 150   | _         | 16-Apr-2021                            | 16-Apr-2021                             |
| ATTENDED OF THE ALT. CED AT ALT. CED AT                                                                                                                                                                                                                                                                                                                                                                                                                                                                                                                                                                                                                                                                                                                                                                                                                                                                                                                                                                                                                                                                                                                                                                                                                                                                                                                                                                                                                                                                                                                                                                                                                                                                                                                                                                                                                                                                                                                                                                                                                                                                                      | ATE Number of ACCUM. PULSE FLOW: INTERPOLATION FLOW Other Adjusted Flow  ACCUM. ACCUM. ACCUM. ACCUM. ACCUM. ACCUM. ACCUM. ACCUM. ACCUM. ACCUM. ACCUM. ACCUM. ACCUM. ACCUM. ACCUM. ACCUM. ACCUM. ACCUM. ACCUM. ACCUM. ACCUM. ACCUM. ACCUM. ACCUM. ACCUM. ACCUM. ACCUM. ACCUM. ACCUM. ACCUM. ACCUM. ACCUM. ACCUM. ACCUM. ACCUM. ACCUM. ACCUM. ACCUM. ACCUM. ACCUM. ACCUM. ACCUM. ACCUM. ACCUM. ACCUM. ACCUM. ACCUM. ACCUM. ACCUM. ACCUM. ACCUM. ACCUM. ACCUM. ACCUM. ACCUM. ACCUM. ACCUM. ACCUM. ACCUM. ACCUM. ACCUM. ACCUM. ACCUM. ACCUM. ACCUM. ACCUM. ACCUM. ACCUM. ACCUM. ACCUM. ACCUM. ACCUM. ACCUM. ACCUM. ACCUM. ACCUM. ACCUM. ACCUM. ACCUM. ACCUM. ACCUM. ACCUM. ACCUM. ACCUM. ACCUM. ACCUM. ACCUM. ACCUM. ACCUM. ACCUM. ACCUM. ACCUM. ACCUM. ACCUM. ACCUM. ACCUM. ACCUM. ACCUM. ACCUM. ACCUM. ACCUM. ACCUM. ACCUM. ACCUM. ACCUM. ACCUM. ACCUM. ACCUM. ACCUM. ACCUM. ACCUM. ACCUM. ACCUM. ACCUM. ACCUM. ACCUM. ACCUM. ACCUM. ACCUM. ACCUM. ACCUM. ACCUM. ACCUM. ACCUM. ACCUM. ACCUM. ACCUM. ACCUM. ACCUM. ACCUM. ACCUM. ACCUM. ACCUM. ACCUM. ACCUM. ACCUM. ACCUM. ACCUM. ACCUM. ACCUM. ACCUM. ACCUM. ACCUM. ACCUM. ACCUM. ACCUM. ACCUM. ACCUM. ACCUM. ACCUM. ACCUM. ACCUM. ACCUM. ACCUM. ACCUM. ACCUM. ACCUM. ACCUM. ACCUM. ACCUM. ACCUM. ACCUM. ACCUM. ACCUM. ACCUM. ACCUM. ACCUM. ACCUM. ACCUM. ACCUM. ACCUM. ACCUM. ACCUM. ACCUM. ACCUM. ACCUM. ACCUM. ACCUM. ACCUM. ACCUM. ACCUM. ACCUM. ACCUM. ACCUM. ACCUM. ACCUM. ACCUM. ACCUM. ACCUM. ACCUM. ACCUM. ACCUM. ACCUM. ACCUM. ACCUM. ACCUM. ACCUM. ACCUM. ACCUM. ACCUM. ACCUM. ACCUM. ACCUM. ACCUM. ACCUM. ACCUM. ACCUM. ACCUM. ACCUM. ACCUM. ACCUM. ACCUM. ACCUM. ACCUM. ACCUM. ACCUM. ACCUM. ACCUM. ACCUM. ACCUM. ACCUM. ACCUM. ACCUM. ACCUM. ACCUM. ACCUM. ACCUM. ACCUM. ACCUM. ACCUM. ACCUM. ACCUM. ACCUM. ACCUM. ACCUM. ACCUM. ACCUM. ACCUM. ACCUM. ACCUM. ACCUM. ACCUM. ACCUM. ACCUM. ACCUM. ACCUM. ACCUM. ACCUM. ACCUM. ACCUM. ACCUM. ACCUM. ACCUM. ACCUM. ACCUM. ACCUM. ACCUM. ACCUM. ACCUM. ACCUM. ACCUM. ACCUM. ACCUM. ACCUM. ACCUM. ACCUM. ACCUM. ACCUM. ACCUM. ACCUM. ACCUM. ACCUM. ACCUM. ACCUM. ACCUM. ACCUM. ACCUM. ACCUM. ACCUM. ACCUM. ACCUM. ACCUM.                                                                                                                                                                                                                                                                                                                                                                                                                                                                                                                                                                                                                                                                                        | ATE         Number of DAYS         CFS         AF         A.F.         CFS         AF         A.F.         PULSE FLOW: ACCUM. ACCUM. ACCUM. CFS         INTERPOLATION FLOW ACCUM. ACCUM. ACCUM. ACCUM. ACCUM. ACCUM. AF.         Other Adjusted Flow ACCUM. ACCUM. ACCUM. ACCUM. ACCUM. AF.                                                                                                                                                                                                                                                                                                                                                                                                                                                                                                                                                                                                                                                                                                                                                                                                                                                                                                                                                                                                                                                                                                                                                                                                                                                                                                                                                                                                                                                                                                                                                                                                                                                                                                                                                                                                                                   | 2,090         |           | 0          | 0      | 0        | 0        | 3,847           | 3,847    | 1,940 | 298    | 298   | 150   | _         | 15-Apr-2021                            | 15-Apr-2021                             |
|                                                                                                                                                                                                                                                                                                                                                                                                                                                                                                                                                                                                                                                                                                                                                                                                                                                                                                                                                                                                                                                                                                                                                                                                                                                                                                                                                                                                                                                                                                                                                                                                                                                                                                                                                                                                                                                                                                                                                                                                                                                                                                                              | DATE Number of ACCUM. PULSE FLOW: INTERPOLATION FLOW Other Adjusted Flow ACCUM. ACCUM. ACCUM.                                                                                                                                                                                                                                                                                                                                                                                                                                                                                                                                                                                                                                                                                                                                                                                                                                                                                                                                                                                                                                                                                                                                                                                                                                                                                                                                                                                                                                                                                                                                                                                                                                                                                                                                                                                                                                                                                                                                                                                                                                                                                                                                                                                                                                                                                                                                                                                                                                                                                                                                                                                                                                                                                                                         | DATE Number of ACCUM.  BASE FLOW¹  PULSE FLOW²  PULSE FLOW²  INTERPOLATION FLOW  Other Adjusted Flow  ACCUM.                                                                                                                                                                                                                                                                                                                                                                                                                                                                                                                                                                                                                                                                                                                                                                                                                                                                                                                                                                                                                                                                                                                                                                                                                                                                                                                                                                                                                                                                                                                                                                                                                                                                                                                                                                                                                                                                                                                                                                                                                  |               | +         | +          | A.F.   | AF       | CES      | A.F.            | AF       | CES   | A.F.   | A     | L     | DAYS      | 10;                                    | rrom:                                   |
| ACCUIL ACCUIL ACCUIL                                                                                                                                                                                                                                                                                                                                                                                                                                                                                                                                                                                                                                                                                                                                                                                                                                                                                                                                                                                                                                                                                                                                                                                                                                                                                                                                                                                                                                                                                                                                                                                                                                                                                                                                                                                                                                                                                                                                                                                                                                                                                                         | Number of ACCITM ACCITM NUMBER Of ACCITM ACCITM ACCITM ACCITM ACCITM ACCITM ACCITM ACCITM ACCITM ACCITM ACCITM ACCITM ACCITM ACCITM ACCITM ACCITM ACCITM ACCITM ACCITM ACCITM ACCITM ACCITM ACCITM ACCITM ACCITM ACCITM ACCITM ACCITM ACCITM ACCITM ACCITM ACCITM ACCITM ACCITM ACCITM ACCITM ACCITM ACCITM ACCITM ACCITM ACCITM ACCITM ACCITM ACCITM ACCITM ACCITM ACCITM ACCITM ACCITM ACCITM ACCITM ACCITM ACCITM ACCITM ACCITM ACCITM ACCITM ACCITM ACCITM ACCITM ACCITM ACCITM ACCITM ACCITM ACCITM ACCITM ACCITM ACCITM ACCITM ACCITM ACCITM ACCITM ACCITM ACCITM ACCITM ACCITM ACCITM ACCITM ACCITM ACCITM ACCITM ACCITM ACCITM ACCITM ACCITM ACCITM ACCITM ACCITM ACCITM ACCITM ACCITM ACCITM ACCITM ACCITM ACCITM ACCITM ACCITM ACCITM ACCITM ACCITM ACCITM ACCITM ACCITM ACCITM ACCITM ACCITM ACCITM ACCITM ACCITM ACCITM ACCITM ACCITM ACCITM ACCITM ACCITM ACCITM ACCITM ACCITM ACCITM ACCITM ACCITM ACCITM ACCITM ACCITM ACCITM ACCITM ACCITM ACCITM ACCITM ACCITM ACCITM ACCITM ACCITM ACCITM ACCITM ACCITM ACCITM ACCITM ACCITM ACCITM ACCITM ACCITM ACCITM ACCITM ACCITM ACCITM ACCITM ACCITM ACCITM ACCITM ACCITM ACCITM ACCITM ACCITM ACCITM ACCITM ACCITM ACCITM ACCITM ACCITM ACCITM ACCITM ACCITM ACCITM ACCITM ACCITM ACCITM ACCITM ACCITM ACCITM ACCITM ACCITM ACCITM ACCITM ACCITM ACCITM ACCITM ACCITM ACCITM ACCITM ACCITM ACCITM ACCITM ACCITM ACCITM ACCITM ACCITM ACCITM ACCITM ACCITM ACCITM ACCITM ACCITM ACCITM ACCITM ACCITM ACCITM ACCITM ACCITM ACCITM ACCITM ACCITM ACCITM ACCITM ACCITM ACCITM ACCITM ACCITM ACCITM ACCITM ACCITM ACCITM ACCITM ACCITM ACCITM ACCITM ACCITM ACCITM ACCITM ACCITM ACCITM ACCITM ACCITM ACCITM ACCITM ACCITM ACCITM ACCITM ACCITM ACCITM ACCITM ACCITM ACCITM ACCITM ACCITM ACCITM ACCITM ACCITM ACCITM ACCITM ACCITM ACCITM ACCITM ACCITM ACCITM ACCITM ACCITM ACCITM ACCITM ACCITM ACCITM ACCITM ACCITM ACCITM ACCITM ACCITM ACCITM ACCITM ACCITM ACCITM ACCITM ACCITM ACCITM ACCITM ACCITM ACCITM ACCITM ACCITM ACCITM ACCITM ACCITM ACCITM ACCITM ACCITM ACCITM ACCITM ACCITM ACCITM ACCITM ACCITM ACCITM ACCITM ACCITM ACCITM ACCITM ACCITM ACCITM ACC                                                                                                                                                                                                                                                                                                                                                                                                                                                                                                                                                                                                                                                                                        | Number of BASE FLOW PULSE FLOW INTERPOLATION FLOW Other Adjusted Flow                                                                                                                                                                                                                                                                                                                                                                                                                                                                                                                                                                                                                                                                                                                                                                                                                                                                                                                                                                                                                                                                                                                                                                                                                                                                                                                                                                                                                                                                                                                                                                                                                                                                                                                                                                                                                                                                                                                                                                                                                                                         |               |           | _          | WCCOM. | i        |          | ACCOUNT         | ;        |       | 30000  | i     |       | 274.0     |                                        | Н                                       |
| ACCIM ACCIM ACCIM                                                                                                                                                                                                                                                                                                                                                                                                                                                                                                                                                                                                                                                                                                                                                                                                                                                                                                                                                                                                                                                                                                                                                                                                                                                                                                                                                                                                                                                                                                                                                                                                                                                                                                                                                                                                                                                                                                                                                                                                                                                                                                            | PULSE FLOW: INTERPOLATION FLOW Other Adjusted Flow                                                                                                                                                                                                                                                                                                                                                                                                                                                                                                                                                                                                                                                                                                                                                                                                                                                                                                                                                                                                                                                                                                                                                                                                                                                                                                                                                                                                                                                                                                                                                                                                                                                                                                                                                                                                                                                                                                                                                                                                                                                                                                                                                                                                                                                                                                                                                                                                                                                                                                                                                                                                                                                                                                                                                                    | PULSE FLOW? INTERPOLATION FLOW Other Adjusted Flow                                                                                                                                                                                                                                                                                                                                                                                                                                                                                                                                                                                                                                                                                                                                                                                                                                                                                                                                                                                                                                                                                                                                                                                                                                                                                                                                                                                                                                                                                                                                                                                                                                                                                                                                                                                                                                                                                                                                                                                                                                                                            | ACC           | ACCIIM    |            | ACCUM  |          |          | ACCIM           |          |       | ACCIM. |       |       | Number of |                                        | DA                                      |
| PULSE FLOW? INTERPOLATION FLOW Other Adjusted Flow                                                                                                                                                                                                                                                                                                                                                                                                                                                                                                                                                                                                                                                                                                                                                                                                                                                                                                                                                                                                                                                                                                                                                                                                                                                                                                                                                                                                                                                                                                                                                                                                                                                                                                                                                                                                                                                                                                                                                                                                                                                                           |                                                                                                                                                                                                                                                                                                                                                                                                                                                                                                                                                                                                                                                                                                                                                                                                                                                                                                                                                                                                                                                                                                                                                                                                                                                                                                                                                                                                                                                                                                                                                                                                                                                                                                                                                                                                                                                                                                                                                                                                                                                                                                                                                                                                                                                                                                                                                                                                                                                                                                                                                                                                                                                                                                                                                                                                                       |                                                                                                                                                                                                                                                                                                                                                                                                                                                                                                                                                                                                                                                                                                                                                                                                                                                                                                                                                                                                                                                                                                                                                                                                                                                                                                                                                                                                                                                                                                                                                                                                                                                                                                                                                                                                                                                                                                                                                                                                                                                                                                                               | TOTAL FERC FL | sted Flow | Other Adju | NFLOW  | RPOLATIO | NIE      | DW <sup>2</sup> | ULSE FLO | P     |        | FLOW  | BASE  | _         |                                        |                                         |