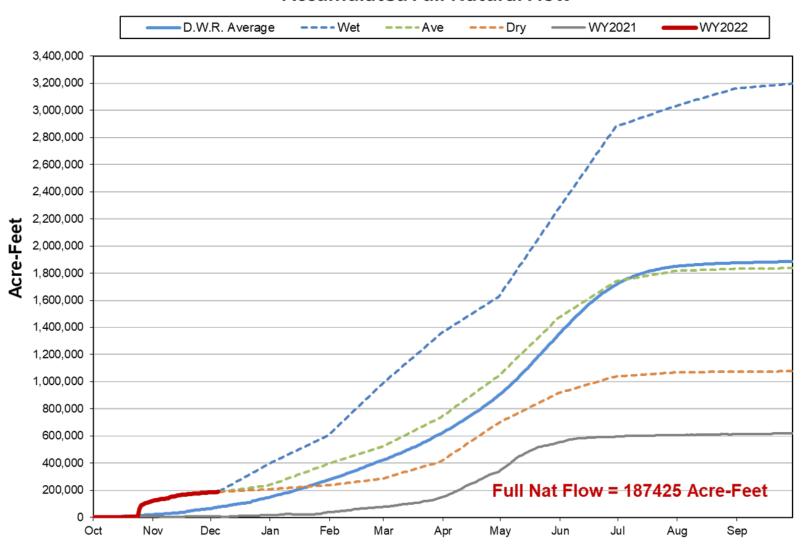

Table 2

Tuolumne River Flow Schedule

Based on DWR Values, 60-20-20 Index for 2021, Hydrologic Conditions

Schedule For 2021-2022 Fish Flow Year

| No. 10.   No.  |                                                                                                                                                                                                                                                                                                                                                                                                                                                                                                                                                                                                                                                                                                                                                                                                                                                                                                                                                                                                                                                                                                                                                                                                                                                                                                                                                                                                                                                                                                                                                                                                                                                                                                                                                                                                                                                                                                                                                                                                                                                                                                                                                                                                                                                                                                                                                                                                                                                                                                                                                                                                                                                                                                                                                                                                                       | Marie   Mari  | 50 34,198     |           | 9          |        | 0        | <b>a</b> | 11,091          | 0        | 0     | 26,083 | 2,975 | 50    | 30        | 30-Sep-2021                            | 01-Sep-2021                             |
|------------------------------------------------------------------------------------------------------------------------------------------------------------------------------------------------------------------------------------------------------------------------------------------------------------------------------------------------------------------------------------------------------------------------------------------------------------------------------------------------------------------------------------------------------------------------------------------------------------------------------------------------------------------------------------------------------------------------------------------------------------------------------------------------------------------------------------------------------------------------------------------------------------------------------------------------------------------------------------------------------------------------------------------------------------------------------------------------------------------------------------------------------------------------------------------------------------------------------------------------------------------------------------------------------------------------------------------------------------------------------------------------------------------------------------------------------------------------------------------------------------------------------------------------------------------------------------------------------------------------------------------------------------------------------------------------------------------------------------------------------------------------------------------------------------------------------------------------------------------------------------------------------------------------------------------------------------------------------------------------------------------------------------------------------------------------------------------------------------------------------|-----------------------------------------------------------------------------------------------------------------------------------------------------------------------------------------------------------------------------------------------------------------------------------------------------------------------------------------------------------------------------------------------------------------------------------------------------------------------------------------------------------------------------------------------------------------------------------------------------------------------------------------------------------------------------------------------------------------------------------------------------------------------------------------------------------------------------------------------------------------------------------------------------------------------------------------------------------------------------------------------------------------------------------------------------------------------------------------------------------------------------------------------------------------------------------------------------------------------------------------------------------------------------------------------------------------------------------------------------------------------------------------------------------------------------------------------------------------------------------------------------------------------------------------------------------------------------------------------------------------------------------------------------------------------------------------------------------------------------------------------------------------------------------------------------------------------------------------------------------------------------------------------------------------------------------------------------------------------------------------------------------------------------------------------------------------------------------------------------------------------------------------------------------------------------------------------------------------------------------------------------------------------------------------------------------------------------------------------------------------------------------------------------------------------------------------------------------------------------------------------------------------------------------------------------------------------------------------------------------------------------------------------------------------------------------------------------------------------------------------------------------------------------------------------------------------------|-------------------------------------------------------------------------------------------------------------------------------------------------------------------------------------------------------------------------------------------------------------------------------------------------------------------------------------------------------------------------------------------------------------------------------------------------------------------------------------------------------------------------------------------------------------------------------------------------------------------------------------------------------------------------------------------------------------------------------------------------------------------------------------------------------------------------------------------------------------------------------------------------------------------------------------------------------------------------------------------------------------------------------------------------------------------------------------------------------------------------------------------------------------------------------------------------------------------------------------------------------------------------------------------------------------------------------------------------------------------------------------------------------------------------------------------------------------------------------------------------------------------------------------------------------------------------------------------------------------------------------------------------------------------------------------------------------------------------------------------------------------------------------------------------------------------------------------------------------------------------------------------------------------------------------------------------------------------------------------------------------------------------------------------------------------------------------------------------------------------------------|---------------|-----------|------------|--------|----------|----------|-----------------|----------|-------|--------|-------|-------|-----------|----------------------------------------|-----------------------------------------|
|                                                                                                                                                                                                                                                                                                                                                                                                                                                                                                                                                                                                                                                                                                                                                                                                                                                                                                                                                                                                                                                                                                                                                                                                                                                                                                                                                                                                                                                                                                                                                                                                                                                                                                                                                                                                                                                                                                                                                                                                                                                                                                                              | Mart                                                                                                                                                                                                                                                                                                                                                                                                                                                                                                                                                                                                                                                                                             |                                                                                                                                                                                                                                                                                                                                                                                                                                                                                                                                                                                                                                                                                                                                                                                                                                                                                                                                                                                                                                                                                                                                                                                                                                                                                                                                                                                                                                                                                                                                                                                                                                                                                                                                                                                                                                                                                                                                                                                                                                                                                                                               |               | Ī         |            |        |          |          | 11,091          |          |       | 20,033 | 3,074 | 30    | 2 2       | 31-32021                               | 01-302-2021                             |
| 1                                                                                                                                                                                                                                                                                                                                                                                                                                                                                                                                                                                                                                                                                                                                                                                                                                                                                                                                                                                                                                                                                                                                                                                                                                                                                                                                                                                                                                                                                                                                                                                                                                                                                                                                                                                                                                                                                                                                                                                                                                                                                                                            | ATE   Color                                                                                                                                                                                                                                                                                                                                                                                                                                                                                                                                                                                                                                                                                           | Title   Tit   |               | Ī         | 0          |        |          | 0        | 11,091          |          |       | 16,959 | 2,281 | 50    | 2.3       | 30-Jun-2021                            | 08-Jun-2021                             |
| 1                                                                                                                                                                                                                                                                                                                                                                                                                                                                                                                                                                                                                                                                                                                                                                                                                                                                                                                                                                                                                                                                                                                                                                                                                                                                                                                                                                                                                                                                                                                                                                                                                                                                                                                                                                                                                                                                                                                                                                                                                                                                                                                            | According   Color                                                                                                                                                                                                                                                                                                                                                                                                                                                                                                                                                                                                                                                                                             | The   This   T  |               |           | 0          | 0      | 0        |          | 11,091          |          | 0     | 14,678 | 99    | 50    | _         | 07-Jun-2021                            | 07-Jun-2021                             |
| 1                                                                                                                                                                                                                                                                                                                                                                                                                                                                                                                                                                                                                                                                                                                                                                                                                                                                                                                                                                                                                                                                                                                                                                                                                                                                                                                                                                                                                                                                                                                                                                                                                                                                                                                                                                                                                                                                                                                                                                                                                                                                                                                            | Mary   Color                                                                                                                                                                                                                                                                                                                                                                                                                                                                                                                                                                                                                                                                                          | The   This   The   The  |               |           | 0          | 0      | 0        | 0        | 11,091          |          |       | 14,579 | 99    | 8     |           | 06-Jun-2021                            | 1202-un0-90                             |
| 1                                                                                                                                                                                                                                                                                                                                                                                                                                                                                                                                                                                                                                                                                                                                                                                                                                                                                                                                                                                                                                                                                                                                                                                                                                                                                                                                                                                                                                                                                                                                                                                                                                                                                                                                                                                                                                                                                                                                                                                                                                                                                                                            | Marker   Color   Col                                                                                                                                                                                                                                                                                                                                                                                                                                                                                                                                                                                                                                                                                          | The   |               | T         | 0          | 0      | ٠        | 0        | 11,091          | 0        | 0     | 14,479 | 99    | 50    | _         | 05-Jun-2021                            | 1202-unv-50                             |
|                                                                                                                                                                                                                                                                                                                                                                                                                                                                                                                                                                                                                                                                                                                                                                                                                                                                                                                                                                                                                                                                                                                                                                                                                                                                                                                                                                                                                                                                                                                                                                                                                                                                                                                                                                                                                                                                                                                                                                                                                                                                                                                              | Mark   Color                                                                                                                                                                                                                                                                                                                                                                                                                                                                                                                                                                                                                                                                                          | Trans.   T  |               | T         | 0          | •      | ٥        | _        | 11,091          |          |       | 14,380 | 99    | S. S. | _         | 1202-un-po                             | 1202-unc-40                             |
|                                                                                                                                                                                                                                                                                                                                                                                                                                                                                                                                                                                                                                                                                                                                                                                                                                                                                                                                                                                                                                                                                                                                                                                                                                                                                                                                                                                                                                                                                                                                                                                                                                                                                                                                                                                                                                                                                                                                                                                                                                                                                                                              | Market   M                                                                                                                                                                                                                                                                                                                                                                                                                                                                                                                                                                                                                                                                                          | The   | Ī             | Ī         |            |        |          |          | 11,091          |          |       | 14,201 | 2 3   | 30    |           | TZ0Z-1100-C0                           | 00 7001                                 |
|                                                                                                                                                                                                                                                                                                                                                                                                                                                                                                                                                                                                                                                                                                                                                                                                                                                                                                                                                                                                                                                                                                                                                                                                                                                                                                                                                                                                                                                                                                                                                                                                                                                                                                                                                                                                                                                                                                                                                                                                                                                                                                                              | ACOM-   CRES-POLITION   CRE                                                                                                                                                                                                                                                                                                                                                                                                                                                                                                                                                                                                                                                                                           | Trans.      | T             | T         |            |        |          |          | 11,091          |          |       | 14,102 | 94    | 30    | .   -     | 22-011-2021                            | 02 700 2021                             |
| 1, 1, 1, 1, 1, 1, 1, 1, 1, 1, 1, 1, 1,                                                                                                                                                                                                                                                                                                                                                                                                                                                                                                                                                                                                                                                                                                                                                                                                                                                                                                                                                                                                                                                                                                                                                                                                                                                                                                                                                                                                                                                                                                                                                                                                                                                                                                                                                                                                                                                                                                                                                                                                                                                                                       | ACCUMA   CRES   ACCUMA   CRE                                                                                                                                                                                                                                                                                                                                                                                                                                                                                                                                                                                                                                                                                          | The   | Ī             | İ         |            |        |          |          | 11,004          | , ,      |       | 14,000 | 3     |       |           | 00 1                                   | 03-7                                    |
| 1, 1, 1, 1, 1, 1, 1, 1, 1, 1, 1, 1, 1,                                                                                                                                                                                                                                                                                                                                                                                                                                                                                                                                                                                                                                                                                                                                                                                                                                                                                                                                                                                                                                                                                                                                                                                                                                                                                                                                                                                                                                                                                                                                                                                                                                                                                                                                                                                                                                                                                                                                                                                                                                                                                       | ACCINIA   CRIS   CRIS   ACCINIA   CRIS   CRI                                                                                                                                                                                                                                                                                                                                                                                                                                                                                                                                                                                                                                                                                          |                                                                                                                                                                                                                                                                                                                                                                                                                                                                                                                                                                                                                                                                                                                                                                                                                                                                                                                                                                                                                                                                                                                                                                                                                                                                                                                                                                                                                                                                                                                                                                                                                                                                                                                                                                                                                                                                                                                                                                                                                                                                                                                               |               |           |            |        |          |          | 11 001          | •        |       | 14 083 | 8     | 25    | _         | 01Tm-2021                              | 01Tun-2021                              |
| 1, 1, 1, 1, 1, 1, 1, 1, 1, 1, 1, 1, 1,                                                                                                                                                                                                                                                                                                                                                                                                                                                                                                                                                                                                                                                                                                                                                                                                                                                                                                                                                                                                                                                                                                                                                                                                                                                                                                                                                                                                                                                                                                                                                                                                                                                                                                                                                                                                                                                                                                                                                                                                                                                                                       | Alta   Decision   Cris   Accorda                                                                                                                                                                                                                                                                                                                                                                                                                                                                                                                                                                                                                                                                                            | Transport   Tra   |               |           |            | 0      | 0        | 0        | 11.091          | 0        | 0     | 13.983 | 298   | 150   | 1         | 31-May-2021                            | 31-May-2021                             |
|                                                                                                                                                                                                                                                                                                                                                                                                                                                                                                                                                                                                                                                                                                                                                                                                                                                                                                                                                                                                                                                                                                                                                                                                                                                                                                                                                                                                                                                                                                                                                                                                                                                                                                                                                                                                                                                                                                                                                                                                                                                                                                                              | Marker of CRS   288   288   288   288   288   288   288   288   288   288   288   288   288   288   288   288   288   288   288   288   288   288   288   288   288   288   288   288   288   288   288   288   288   288   288   288   288   288   288   288   288   288   288   288   288   288   288   288   288   288   288   288   288   288   288   288   288   288   288   288   288   288   288   288   288   288   288   288   288   288   288   288   288   288   288   288   288   288   288   288   288   288   288   288   288   288   288   288   288   288   288   288   288   288   288   288   288   288   288   288   288   288   288   288   288   288   288   288   288   288   288   288   288   288   288   288   288   288   288   288   288   288   288   288   288   288   288   288   288   288   288   288   288   288   288   288   288   288   288   288   288   288   288   288   288   288   288   288   288   288   288   288   288   288   288   288   288   288   288   288   288   288   288   288   288   288   288   288   288   288   288   288   288   288   288   288   288   288   288   288   288   288   288   288   288   288   288   288   288   288   288   288   288   288   288   288   288   288   288   288   288   288   288   288   288   288   288   288   288   288   288   288   288   288   288   288   288   288   288   288   288   288   288   288   288   288   288   288   288   288   288   288   288   288   288   288   288   288   288   288   288   288   288   288   288   288   288   288   288   288   288   288   288   288   288   288   288   288   288   288   288   288   288   288   288   288   288   288   288   288   288   288   288   288   288   288   288   288   288   288   288   288   288   288   288   288   288   288   288   288   288   288   288   288   288   288   288   288   288   288   288   288   288   288   288   288   288   288   288   288   288   288   288   288   288   288   288   288   288   288   288   288   288   288   288   288   288   288   288   288   288   288   288   288   288   288   288   288                                                                                                                                                                                                                                                                                                                                                                                                                                                                                                                                                                                                                                                                                             | Trans.   T  |               |           | 0          | 0      | 0        | 0        | 11,091          | •        | 0     | 13,686 | 298   | 150   | 1         | 30-May-2021                            | 30-May-2021                             |
|                                                                                                                                                                                                                                                                                                                                                                                                                                                                                                                                                                                                                                                                                                                                                                                                                                                                                                                                                                                                                                                                                                                                                                                                                                                                                                                                                                                                                                                                                                                                                                                                                                                                                                                                                                                                                                                                                                                                                                                                                                                                                                                              | Marker of Fig.   Phys.   Phy                                                                                                                                                                                                                                                                                                                                                                                                                                                                                                                                                                                                                                                                                          | Trans.   T  | l             | l         | •          | •      | •        | _        | 11,091          | 6        | -     | 13,388 | 282   | 061   | _         | 1207-ABW-67                            | 1707-APIG-67                            |
|                                                                                                                                                                                                                                                                                                                                                                                                                                                                                                                                                                                                                                                                                                                                                                                                                                                                                                                                                                                                                                                                                                                                                                                                                                                                                                                                                                                                                                                                                                                                                                                                                                                                                                                                                                                                                                                                                                                                                                                                                                                                                                                              | ALE         Parable of Trans.         CRS         ACION                                                                                                                                                                                                                                                                                                                                                                                                                                                                                                                                                                                                                                                                                                                                                                                                                                                                                                                                                                                                                                                                                                                                                                                                                                                                                                                                                                                                                                                                                                                                                 | Transport   Tran  | Ť             | T         |            |        |          |          | 11,071          | ,        |       | 10,001 | 200   | 150   | . ,       | 20 402 2021                            | 20.40.                                  |
|                                                                                                                                                                                                                                                                                                                                                                                                                                                                                                                                                                                                                                                                                                                                                                                                                                                                                                                                                                                                                                                                                                                                                                                                                                                                                                                                                                                                                                                                                                                                                                                                                                                                                                                                                                                                                                                                                                                                                                                                                                                                                                                              | Market   M                                                                                                                                                                                                                                                                                                                                                                                                                                                                                                                                                                                                                                                                                          |                                                                                                                                                                                                                                                                                                                                                                                                                                                                                                                                                                                                                                                                                                                                                                                                                                                                                                                                                                                                                                                                                                                                                                                                                                                                                                                                                                                                                                                                                                                                                                                                                                                                                                                                                                                                                                                                                                                                                                                                                                                                                                                               | 1             | 1         | 0          |        |          | 5        | 11 001          | ٥,       |       | 13,001 | 208   | 3     | _         | 28-May-2021                            | 28-May-2021                             |
|                                                                                                                                                                                                                                                                                                                                                                                                                                                                                                                                                                                                                                                                                                                                                                                                                                                                                                                                                                                                                                                                                                                                                                                                                                                                                                                                                                                                                                                                                                                                                                                                                                                                                                                                                                                                                                                                                                                                                                                                                                                                                                                              | ALE   PRINCE   PRIN                                                                                                                                                                                                                                                                                                                                                                                                                                                                                                                                                                                                                                                                                          | Marke of   Marke   M  |               |           | 0          | 0      | 0        | 0        | 11.091          | 0        | 0     | 12,793 | 298   | 150   | _         | 27-May-2021                            | 27-May-2021                             |
| 1                                                                                                                                                                                                                                                                                                                                                                                                                                                                                                                                                                                                                                                                                                                                                                                                                                                                                                                                                                                                                                                                                                                                                                                                                                                                                                                                                                                                                                                                                                                                                                                                                                                                                                                                                                                                                                                                                                                                                                                                                                                                                                                            | ATE         Policy Color         Color of Long Color of Lon                                                                                                                                                                                                                                                                                                                                                                                                                                                                                                                                                                                                                                                                                                                                 | Title   Titl  |               |           | 0          | 0      | 0        | 0        | 11,091          | 0        | 0     | 12,496 | 298   | 150   | -         | 26-May-2021                            | 26-May-2021                             |
| 1                                                                                                                                                                                                                                                                                                                                                                                                                                                                                                                                                                                                                                                                                                                                                                                                                                                                                                                                                                                                                                                                                                                                                                                                                                                                                                                                                                                                                                                                                                                                                                                                                                                                                                                                                                                                                                                                                                                                                                                                                                                                                                                            | Market   M                                                                                                                                                                                                                                                                                                                                                                                                                                                                                                                                                                                                                                                                                          | ATE   Transport   | Ī             | Ī         | •          | _      | •        | -        | 11,091          | _        |       | 12,198 | 29.67 | 150   | _         | 1707-APM-C7                            | T202-KPM-C7                             |
| 1                                                                                                                                                                                                                                                                                                                                                                                                                                                                                                                                                                                                                                                                                                                                                                                                                                                                                                                                                                                                                                                                                                                                                                                                                                                                                                                                                                                                                                                                                                                                                                                                                                                                                                                                                                                                                                                                                                                                                                                                                                                                                                                            | Marker   M                                                                                                                                                                                                                                                                                                                                                                                                                                                                                                                                                                                                                                                                                          |                                                                                                                                                                                                                                                                                                                                                                                                                                                                                                                                                                                                                                                                                                                                                                                                                                                                                                                                                                                                                                                                                                                                                                                                                                                                                                                                                                                                                                                                                                                                                                                                                                                                                                                                                                                                                                                                                                                                                                                                                                                                                                                               | T             | Ī         |            |        |          | , ,      | 11,071          | ,        |       | 11,701 | 400   | 100   |           | 2001                                   | 25 Karrana                              |
|                                                                                                                                                                                                                                                                                                                                                                                                                                                                                                                                                                                                                                                                                                                                                                                                                                                                                                                                                                                                                                                                                                                                                                                                                                                                                                                                                                                                                                                                                                                                                                                                                                                                                                                                                                                                                                                                                                                                                                                                                                                                                                                              | AFE                                                                                                                                                                                                                                                                                                                                                                                                                                                                                                                                                                                                                                                                                                                                                                                                                                                                                                                                                                                                                                                                                                                                                                                                                                                                                                                                                                                                                                                                                                                                                                                                                                                                                                                                                                                                                                                                                                                                                                                                                                                                                                                                                                                                                                                                                                                                                                                                                                                                                                                                                                                                                                                                                                                                                                                                                   | Althor      | Ī             | 1         | 0          |        |          |          | 11 001          |          |       | 11 901 | 708   | 150   | -         | 24-May-2021                            | 24-May-2021                             |
|                                                                                                                                                                                                                                                                                                                                                                                                                                                                                                                                                                                                                                                                                                                                                                                                                                                                                                                                                                                                                                                                                                                                                                                                                                                                                                                                                                                                                                                                                                                                                                                                                                                                                                                                                                                                                                                                                                                                                                                                                                                                                                                              | Marker   M                                                                                                                                                                                                                                                                                                                                                                                                                                                                                                                                                                                                                                                                                          | Alte   Title   Titl   |               |           | 0          | 0      | 0        | 0        | 11.091          | 0        | 0     | 11,603 | 298   | 150   | _         | 23-May-2021                            | 23-May-2021                             |
|                                                                                                                                                                                                                                                                                                                                                                                                                                                                                                                                                                                                                                                                                                                                                                                                                                                                                                                                                                                                                                                                                                                                                                                                                                                                                                                                                                                                                                                                                                                                                                                                                                                                                                                                                                                                                                                                                                                                                                                                                                                                                                                              | A/EE         Number of Tire         DANK LUAW         ACUNAL LES LUAW         CPS AFE ACUNAL LES LUAW         CREATION FLOW ALTERNATION FLOW         CORD ALTERNATION FLOW         ACCUNAL LESS ALTERNATION FLOW         CORD ALTERNATION FLOW         CORD ALTERNATION FLOW         ACCUNAL LESS ALTERNATION FLOW         CORD ALTERNATION FLOW         CORD ALTERNATION FLOW         CORD ALTERNATION FLOW         CORD ALTERNATION FLOW         ACCUNAL LESS ALTERNATION FLOW         CORD ALTERNATION FLOW         CORD ALTERNATION FLOW         ACCUNAL LESS ALTERNATION FLOW         CORD ALTERNATION FLOW         ACCUNAL LESS ALTERNATION FLOW         CORD ALTERNATION FLOW         CORD ALTERNATION FLOW         ACCUNAL LESS ALTERNATION FLOW         CORD ALTERNATION FLOW         ACCUNAL LESS ALTERNATION FLOW         ACCUNAL                                                                                                                                                                                                                                                                                                                                                                                                                                                                                                                                                                                                                                                                                                                                                                                                                                                                                                                                                                                                                                                                                                                                                                                  |                                                                                                                                                                                                                                                                                                                                                                                                                                                                                                                                                                                                                                                                                                                                                                                                                                                                                                                                                                                                                                                                                                                                                                                                                                                                                                                                                                                                                                                                                                                                                                                                                                                                                                                                                                                                                                                                                                                                                                                                                                                                                                                               |               |           | 0          | 0      | 0        | 0        | 11,091          | 0        | 0     | 11,306 | 298   | 150   | 1         | 22-May-2021                            | 22-May-2021                             |
| 1   150   258   258   258   258   258   258   258   258   258   258   258   258   258   258   258   258   258   258   258   258   258   258   258   258   258   258   258   258   258   258   258   258   258   258   258   258   258   258   258   258   258   258   258   258   258   258   258   258   258   258   258   258   258   258   258   258   258   258   258   258   258   258   258   258   258   258   258   258   258   258   258   258   258   258   258   258   258   258   258   258   258   258   258   258   258   258   258   258   258   258   258   258   258   258   258   258   258   258   258   258   258   258   258   258   258   258   258   258   258   258   258   258   258   258   258   258   258   258   258   258   258   258   258   258   258   258   258   258   258   258   258   258   258   258   258   258   258   258   258   258   258   258   258   258   258   258   258   258   258   258   258   258   258   258   258   258   258   258   258   258   258   258   258   258   258   258   258   258   258   258   258   258   258   258   258   258   258   258   258   258   258   258   258   258   258   258   258   258   258   258   258   258   258   258   258   258   258   258   258   258   258   258   258   258   258   258   258   258   258   258   258   258   258   258   258   258   258   258   258   258   258   258   258   258   258   258   258   258   258   258   258   258   258   258   258   258   258   258   258   258   258   258   258   258   258   258   258   258   258   258   258   258   258   258   258   258   258   258   258   258   258   258   258   258   258   258   258   258   258   258   258   258   258   258   258   258   258   258   258   258   258   258   258   258   258   258   258   258   258   258   258   258   258   258   258   258   258   258   258   258   258   258   258   258   258   258   258   258   258   258   258   258   258   258   258   258   258   258   258   258   258   258   258   258   258   258   258   258   258   258   258   258   258   258   258   258   258   258   258    | A/EE         Nombre of Tax         LASK LLAW         ACCUMA LCS         LASK LLAW         CRES NAT ARE ACCUMA LCS                                                                                                                                                                                                                                                                                                                                                                                                                                                                                                                                                                                                                                                                                                                                                                                                                                                                                                                                                                                                                                                                                                                                                                                                                                                                                                               | ATE   Paris   |               |           | •          | c      | •        | e        | 11,091          | _        | _     | 800,11 | 798   | 00.1  | _         | T202 ABW-T7                            | TZDZ-KPW-TZ                             |
| 1                                                                                                                                                                                                                                                                                                                                                                                                                                                                                                                                                                                                                                                                                                                                                                                                                                                                                                                                                                                                                                                                                                                                                                                                                                                                                                                                                                                                                                                                                                                                                                                                                                                                                                                                                                                                                                                                                                                                                                                                                                                                                                                            | Alternative                                                                                                                                                                                                                                                                                                                                                                                                                                                                                                                                                                                                                                                                                                                                                                                                                                                                                                                                                                                                                                                                                                                                                                                                                                                                                                                                                                                                                                                                                                                                                                                                                                                                                                                                                                                                                                                                                                                                                                                                                                                                                                                                                                                                                                                                                                                                                                                                                                                                                                                                                                                                                                                                                                                                                                                                           | $ \begin{array}{c c c c c c c c c c c c c c c c c c c $                                                                                                                                                                                                                                                                                                                                                                                                                                                                                                                                                                                                                                                                                                                                                                                                                                                                                                                                                                                                                                                                                                                                                                                                                                                                                                                                                                                                                                                                                                                                                                                                                                                                                                                                                                                                                                                                                                                                                                                                                                                                       | Ī             |           |            |        |          |          | 11,071          |          |       | 10,/11 | 200   | OCT   |           | To the Total                           | 20 1002                                 |
| 1                                                                                                                                                                                                                                                                                                                                                                                                                                                                                                                                                                                                                                                                                                                                                                                                                                                                                                                                                                                                                                                                                                                                                                                                                                                                                                                                                                                                                                                                                                                                                                                                                                                                                                                                                                                                                                                                                                                                                                                                                                                                                                                            | According   Acco                                                                                                                                                                                                                                                                                                                                                                                                                                                                                                                                                                                                                                                                                          | ATE   A     |               | 1         |            |        |          | 5        | 11 //01         |          |       | 10.711 | 208   | 150   | _         | 20-May-2021                            | 20-May-2021                             |
|                                                                                                                                                                                                                                                                                                                                                                                                                                                                                                                                                                                                                                                                                                                                                                                                                                                                                                                                                                                                                                                                                                                                                                                                                                                                                                                                                                                                                                                                                                                                                                                                                                                                                                                                                                                                                                                                                                                                                                                                                                                                                                                              | Alter                                                                                                                                                                                                                                                                                                                                                                                                                                                                                                                                                                                                                                                                                                                                                                                                                                                                                                                                                                                                                                                                                                                                                                                                                                                                                                                                                                                                                                                                                                                                                                                                                                                                                                                                                                                                                                                                                                                                                                                                                                                                                                                                                                                                                                                                                                                                                                                                                                                                                                                                                                                                                                                                                                                                                                                                                 | ATE   Paris   |               |           | 0          | 0      | 0        | 0        | 11,091          | 0        | 0     | 10,413 | 298   | 150   | 1         | 19-May-2021                            | 19-May-2021                             |
|                                                                                                                                                                                                                                                                                                                                                                                                                                                                                                                                                                                                                                                                                                                                                                                                                                                                                                                                                                                                                                                                                                                                                                                                                                                                                                                                                                                                                                                                                                                                                                                                                                                                                                                                                                                                                                                                                                                                                                                                                                                                                                                              | ATE                                                                                                                                                                                                                                                                                                                                                                                                                                                                                                                                                                                                                                                                                                                                                                                                                                                                                                                                                                                                                                                                                                                                                                                                                                                                                                                                                                                                                                                                                                                                                                                                                                                                                                                                                                                                                                                                                                                                                                                                                                                                                                                                                                                                                                                                                                                                                                                                                                                                                                                                                                                                                                                                                                                                                                                                                   | ATE   A     |               |           | 0          | 0      | 0        | 0        | 11,091          | 0        | 0     | 10,116 | 298   | 150   | 1         | 18-May-2021                            | 18-May-2021                             |
|                                                                                                                                                                                                                                                                                                                                                                                                                                                                                                                                                                                                                                                                                                                                                                                                                                                                                                                                                                                                                                                                                                                                                                                                                                                                                                                                                                                                                                                                                                                                                                                                                                                                                                                                                                                                                                                                                                                                                                                                                                                                                                                              | ATE                                                                                                                                                                                                                                                                                                                                                                                                                                                                                                                                                                                                                                                                                                                                                                                                                                                                                                                                                                                                                                                                                                                                                                                                                                                                                                                                                                                                                                                                                                                                                                                                                                                                                                                                                                                                                                                                                                                                                                                                                                                                                                                                                                                                                                                                                                                                                                                                                                                                                                                                                                                                                                                                                                                                                                                                                   | Namber of   Namber of   Namber of   Namber of   Cris   AF   ACUM.     |               |           | •          | 0      | 0        | 0        | 11,091          | _        |       | 9,818  | 298   | 150   | _         | 17-May-2021                            | 17-May-2021                             |
|                                                                                                                                                                                                                                                                                                                                                                                                                                                                                                                                                                                                                                                                                                                                                                                                                                                                                                                                                                                                                                                                                                                                                                                                                                                                                                                                                                                                                                                                                                                                                                                                                                                                                                                                                                                                                                                                                                                                                                                                                                                                                                                              | ATE   Number of   CES   AF   ACCUM,   LI-ONY                                                                                                                                                                                                                                                                                                                                                                                                                                                                                                                                                                                                                                                                                            |                                                                                                                                                                                                                                                                                                                                                                                                                                                                                                                                                                                                                                                                                                                                                                                                                                                                                                                                                                                                                                                                                                                                                                                                                                                                                                                                                                                                                                                                                                                                                                                                                                                                                                                                                                                                                                                                                                                                                                                                                                                                                                                               |               | İ         |            |        |          |          | TENT            |          |       | 74041  | 200   | DCT   |           | To the Lord                            | 1 1 1 1 1 1 1 1 1 1 1 1 1 1 1 1 1 1 1 1 |
| 1                                                                                                                                                                                                                                                                                                                                                                                                                                                                                                                                                                                                                                                                                                                                                                                                                                                                                                                                                                                                                                                                                                                                                                                                                                                                                                                                                                                                                                                                                                                                                                                                                                                                                                                                                                                                                                                                                                                                                                                                                                                                                                                            | Alte   Number of   CFS   Appr-2021   1   159   298   298   1,199   1,144   2,259   1,199   29-20-2021   1   159   298   2,486   2,259   2,2578   2,259-2021   1   159   298   2,486   2,259-2021   1   159   298   2,486   2,259-2021   1   159   298   2,486   2,259-2021   1   159   298   2,486   2,259-2021   1   159   298   2,486   2,259-2021   1   159   298   2,486   2,259-2021   1   159   298   2,486   2,259-2021   1   159   298   2,486   2,259-2021   1   159   298   2,486   2,259-2021   1   159   298   2,486   2,259-2021   1   159   298   2,486   2,259-2021   1   159   298   2,486   2,259-2021   1   159   298   2,486   2,259-2021   1   159   298   2,486   2,259-2021   1   159   298   2,486   2,259-2021   1   159   298   3,273   0   0   11,091   0   0   0   0   0   0   0   0   0                                                                                                                                                                                                                                                                                                                                                                                                                                                                                                                                                                                                                                                                                                                                                                                                                                                                                                                                                                                                                                                                                                                                                                                                                                                                                                                                                                                                                                                                                                                                                                                                                                                                                                                                                                                                                                                                                                                                                                                                   |                                                                                                                                                                                                                                                                                                                                                                                                                                                                                                                                                                                                                                                                                                                                                                                                                                                                                                                                                                                                                                                                                                                                                                                                                                                                                                                                                                                                                                                                                                                                                                                                                                                                                                                                                                                                                                                                                                                                                                                                                                                                                                                               | Ī             | Ī         |            |        |          |          | 11 001          |          |       | 0.631  | 200   | 150   | _         | 16-May-2021                            | 16-May-2021                             |
| 1                                                                                                                                                                                                                                                                                                                                                                                                                                                                                                                                                                                                                                                                                                                                                                                                                                                                                                                                                                                                                                                                                                                                                                                                                                                                                                                                                                                                                                                                                                                                                                                                                                                                                                                                                                                                                                                                                                                                                                                                                                                                                                                            | Accumal   Accumal   Accumal   Accumal   Accumal   Accumal   Accumal   Accumal   Accumal   Accumal   Accumal   Accumal   Accumal   Accumal   Accumal   Accumal   Accumal   Accumal   Accumal   Accumal   Accumal   Accumal   Accumal   Accumal   Accumal   Accumal   Accumal   Accumal   Accumal   Accumal   Accumal   Accumal   Accumal   Accumal   Accumal   Accumal   Accumal   Accumal   Accumal   Accumal   Accumal   Accumal   Accumal   Accumal   Accumal   Accumal   Accumal   Accumal   Accumal   Accumal   Accumal   Accumal   Accumal   Accumal   Accumal   Accumal   Accumal   Accumal   Accumal   Accumal   Accumal   Accumal   Accumal   Accumal   Accumal   Accumal   Accumal   Accumal   Accumal   Accumal   Accumal   Accumal   Accumal   Accumal   Accumal   Accumal   Accumal   Accumal   Accumal   Accumal   Accumal   Accumal   Accumal   Accumal   Accumal   Accumal   Accumal   Accumal   Accumal   Accumal   Accumal   Accumal   Accumal   Accumal   Accumal   Accumal   Accumal   Accumal   Accumal   Accumal   Accumal   Accumal   Accumal   Accumal   Accumal   Accumal   Accumal   Accumal   Accumal   Accumal   Accumal   Accumal   Accumal   Accumal   Accumal   Accumal   Accumal   Accumal   Accumal   Accumal   Accumal   Accumal   Accumal   Accumal   Accumal   Accumal   Accumal   Accumal   Accumal   Accumal   Accumal   Accumal   Accumal   Accumal   Accumal   Accumal   Accumal   Accumal   Accumal   Accumal   Accumal   Accumal   Accumal   Accumal   Accumal   Accumal   Accumal   Accumal   Accumal   Accumal   Accumal   Accumal   Accumal   Accumal   Accumal   Accumal   Accumal   Accumal   Accumal   Accumal   Accumal   Accumal   Accumal   Accumal   Accumal   Accumal   Accumal   Accumal   Accumal   Accumal   Accumal   Accumal   Accumal   Accumal   Accumal   Accumal   Accumal   Accumal   Accumal   Accumal   Accumal   Accumal   Accumal   Accumal   Accumal   Accumal   Accumal   Accumal   Accumal   Accumal   Accumal   Accumal   Accumal   Accumal   Accumal   Accumal   Accumal   Accumal   Accumal   Accumal   Accumal   Accumal   Accumal   Accumal   Accu                                                                                                                                                                                                                                                                                                                                                                                                                                                                                                                                                                                                                                                                                          | ATE   Number of   CFS   AF   ACCUNA   CFS   ACCUNA   CFS   AF   ACCUNA     |               |           | 0          | 9      | 9        | ٥        | 11,091          | -        |       | 9.223  | 298   | 150   |           | 15-May-2021                            | 15-May-2021                             |
|                                                                                                                                                                                                                                                                                                                                                                                                                                                                                                                                                                                                                                                                                                                                                                                                                                                                                                                                                                                                                                                                                                                                                                                                                                                                                                                                                                                                                                                                                                                                                                                                                                                                                                                                                                                                                                                                                                                                                                                                                                                                                                                              | ATE         Number of Lis-Jays-2021         Lis-Jays-2021         Lis-Jays-2021         Lis-Jays-2021         Lis-Jays-2021         Lis-Jays-2021         Lis-Jays-2021         Lis-Jays-2021         Lis-Jays-2021         Lis-Jays-2021         Lis-Jays-2021         Lis-Jays-2021         Lis-Jays-2021         Lis-Jays-2021         Lis-Jays-2021         Lis-Jays-2021         Lis-Jays-2021         Lis-Jays-2021         Lis-Jays-2021         Lis-Jays-2021         Lis-Jays-2021         Lis-Jays-2021         Lis-Jays-2021         Lis-Jays-2021         Lis-Jays-2021         Lis-Jays-2021         Lis-Jays-2021         Lis-Jays-2021         Lis-Jays-2021         Lis-Jays-2021         Lis-Jays-2021         Lis-Jays-2021         Lis-Jays-2021         Lis-Jays-2021         Lis-Jays-2021         Lis-Jays-2021         Lis-Jays-2021         Lis-Jays-2021         Lis-Jays-2021         Lis-Jays-2021         Lis-Jays-2021         Lis-Jays-2021         Lis-Jays-2021         Lis-Jays-2021         Lis-Jays-2021         Lis-Jays-2021         Lis-Jays-2021         Lis-Jays-2021         Lis-Jays-2021         Lis-Jays-2021         Lis-Jays-2021         Lis-Jays-2021         Lis-Jays-2021         Lis-Jays-2021         Lis-Jays-2021         Lis-Jays-2021         Lis-Jays-2021         Lis-Jays-2021         Lis-Jays-2021         Lis-Jays-2021         Lis-Jays-2021         Lis-Jays-20221         Lis-Jays-20221         Lis-Jays-2022         Lis-Ja                                                                                                                                                                                                                                                                                                                                                                                                                                                                                                                                                                                                                                                                                                                                                                                                                                                                                                                                                                                                                                                                                                                                                                                                                                                                                                                        |                                                                                                                                                                                                                                                                                                                                                                                                                                                                                                                                                                                                                                                                                                                                                                                                                                                                                                                                                                                                                                                                                                                                                                                                                                                                                                                                                                                                                                                                                                                                                                                                                                                                                                                                                                                                                                                                                                                                                                                                                                                                                                                               |               |           | 0          | 0      | 0        | 0        | 11.091          | 0        | 0     | 8,926  | 298   | 150   | _         | 14-May-2021                            | 14-May-2021                             |
|                                                                                                                                                                                                                                                                                                                                                                                                                                                                                                                                                                                                                                                                                                                                                                                                                                                                                                                                                                                                                                                                                                                                                                                                                                                                                                                                                                                                                                                                                                                                                                                                                                                                                                                                                                                                                                                                                                                                                                                                                                                                                                                              | ALE         Number of To:         Number of Law (Processing of Processing of Processing Organization of Processing Organization of Processing Organization of Processing Organization (Processing Organization of Processing Organization of Processing Organization (Processing Organization Organization Organization Organization Organization (Processing Organization Organization Organization Organization Organization Organization Organization Organization Organization Organization Organization Organization Organization Organization Organization Organization Organization Organization Organization Organization Organization Organization Organization Organization Organization Organization Organization Organization Organization Organization Organization Organization Organization Organization Organization Organization Organization Organization Organization Organization Organization Organization Organization Organization Organization Organization Organization Organization Organization Organization Organization Organization Organization Organization Organization Organization Organization Organization Organization Organization Organization Organization Organization Organization Organization Organization Organization Organization Organization Organization Organization Organization Organization Organization Organization Organization Organization Organization Organization Organization Organization Organization Organization Organization Organization Organization Organization Organization Organization Organization Organization Organization Organization Organization Organization Organization Organization Organization Organization Organization Organization Organization Organization Organization Organization Organization Organization Organization Organization Organization Organization Organization Organization Organization Organization Organization Organization Organization Organization Organization Organization Organization Organization Organization Organization Organization Organization Orga                                                                                                                                                                                                                                                                                                                                                                                                                                                                                                                                                                                                                                                                                                                                 | AYEE         Number of To:         BASE FLOW!         ACCUM.         CFS         AF         ACCUM.         <                                                                                                                                                                                                                                                                                                                                                                                                                                                                                                                                                                                                                                                                                                                                                                                                                                                    |               |           | 0          | 0      | 0        | 0        | 11,091          | 0        | 0     | 8,628  | 298   | 150   | 1         | 13-May-2021                            | 13-May-2021                             |
|                                                                                                                                                                                                                                                                                                                                                                                                                                                                                                                                                                                                                                                                                                                                                                                                                                                                                                                                                                                                                                                                                                                                                                                                                                                                                                                                                                                                                                                                                                                                                                                                                                                                                                                                                                                                                                                                                                                                                                                                                                                                                                                              | ATE                                                                                                                                                                                                                                                                                                                                                                                                                                                                                                                                                                                                                                                                                                                                                                                                                                                                                                                                                                                                                                                                                                                                                                                                                                                                                                                                                                                                                                                                                                                                                                                                                                                                                                                                                                                                                                                                                                                                                                                                                                                                                                                                                                                                                                                                                                                                                                                                                                                                                                                                                                                                                                                                                                                                                                                                                   | AYEE         Number of Lis-page-2021         BASE FLOW!         CFS         AF         ACCUM. ACCUM. ACCUM. LESS LESS LESS LESS LESS LESS LESS LES                                                                                                                                                                                                                                                                                                                                                                                                                                                                                                                                                                                                                                                                                                                                                                                                                                                                                                                                                                                                                                                                                                                                                                                                                                                                                                                                                                                                                                                                                                                                                                                                                                                                                                                                                                                                                                                                                                                                                                            |               |           | 0          | 0      | 0        | 0        | 11,091          |          | 0     | 8,331  | 298   | 150   | _         | 12-May-2021                            | 12-May-2021                             |
|                                                                                                                                                                                                                                                                                                                                                                                                                                                                                                                                                                                                                                                                                                                                                                                                                                                                                                                                                                                                                                                                                                                                                                                                                                                                                                                                                                                                                                                                                                                                                                                                                                                                                                                                                                                                                                                                                                                                                                                                                                                                                                                              | ATE.         Number of The:         Number of The:         CESS (CIVAL LOSS)         ACCIVAL LOSS (CIVAL LOSS)         ACCIVAL LOSS (CIVAL LOSS)         ACCIVAL LOSS (CIVAL LOSS)         ACCIVAL LOSS (CIVAL LOSS)         CESS (AF) ACCIVAL LOSS (CIVAL LOSS)         CESS (AF) ACCIVAL LOSS (CIVAL LOSS)         CESS (AF) ACCIVAL LOSS (CIVAL LOSS)         CESS (AF) ACCIVAL LOSS (CIVAL LOSS)         CESS (AF) ACCIVAL LOSS (CIVAL LOSS)         CESS (AF) ACCIVAL LOSS (CIVAL LOSS)         CESS (AF) ACCIVAL LOSS (CIVAL LOSS)         CESS (AF) ACCIVAL LOSS (CIVAL LOSS)         CESS (AF) ACCIVAL LOSS (CIVAL LOSS)         CESS (AF) ACCIVAL LOSS (CIVAL LOSS)         CESS (AF) ACCIVAL LOSS (CIVAL LOSS)         CESS (AF) ACCIVAL LOSS (CIVAL LOSS)         CESS (AF) ACCIVAL LOSS (CIVAL LOSS)         CESS (AF) ACCIVAL LOSS (CIVAL LOSS)         CESS (AF) ACCIVAL LOSS (CIVAL LOSS)         CESS (AF) ACCIVAL LOSS (CIVAL LOSS)         CESS (AF) ACCIVAL LOSS (CIVAL LOSS)         CESS (AF) ACCIVAL LOSS (CIVAL LOSS)         CESS (AF) ACCIVAL LOSS (CIVAL LOSS)         CESS (AF) ACCIVAL LOSS (CIVAL LOSS)         CESS (AF) ACCIVAL LOSS (CIVAL LOSS)         CESS (AF) ACCIVAL LOSS (CIVAL LOSS)         CESS (AF) ACCIVAL LOSS (CIVAL LOSS)         CESS (AF) ACCIVAL LOSS (CIVAL LOSS)         CESS (AF) ACCIVAL LOSS (CIVAL LOSS)         CESS (AF) ACCIVAL LOSS (CIVAL LOSS)         CESS (AF) ACCIVAL LOSS (CIVAL LOSS)         CESS (AF) ACCIVAL LOSS (CIVAL LOSS)         CESS (AF) ACCIVAL LOSS (CIVAL LOSS)         CESS (AF) ACCIVAL LOSS (CIVAL LOSS)         CESS (AF) ACCIVAL LOSS (CIVAL LOSS)         CESS (AF) ACCIVAL LOSS (CIVAL LOSS)         CESS (AF) ACCIVAL LOSS (CIVAL LOSS                                                                                                                                                                                                                                                                                                                                                                                                                                                                                                                                                                                                                                                                                                                                                                                                                                                                                                                                                                                                                                                                                       | ATEE         Number of To:         Number of To:         CES         AF         ACCUMAL CES         AF         ACCUMAL CES         AF         ACCUMAL CES         AF         ACCUMAL CES         AF         ACCUMAL CES         AF         ACCUMAL CES         AF         ACCUMAL CES         AF         ACCUMAL CES         ACCUMAL ACCUMAL CES         ACCUMAL ACCUMAL ACCUMAL CES         ACCUMAL ACCUMAL ACCUMAL CES         ACCUMAL ACCUMAL ACCUMAL ACCUMAL CES         ACCUMAL ACCUMAL ACCUMAL ACCUMAL ACCUMAL ACCUMAL ACCUMAL ACCUMAL ACCUMAL ACCUMAL ACCUMAL ACCUMAL ACCUMAL ACCUMAL ACCUMAL ACCUMAL ACCUMAL ACCUMAL ACCUMAL ACCUMAL ACCUMAL ACCUMAL ACCUMAL ACCUMAL ACCUMAL ACCUMAL ACCUMAL ACCUMAL ACCUMAL ACCUMAL ACCUMAL ACCUMAL ACCUMAL ACCUMAL ACCUMAL ACCUMAL ACCUMAL ACCUMAL ACCUMAL ACCUMAL ACCUMAL ACCUMAL ACCUMAL ACCUMAL ACCUMAL ACCUMAL ACCUMAL ACCUMAL ACCUMAL ACCUMAL ACCUMAL ACCUMAL ACCUMAL ACCUMAL ACCUMAL ACCUMAL ACCUMAL ACCUMAL ACCUMAL ACCUMAL ACCUMAL ACCUMAL ACCUMAL ACCUMAL ACCUMAL ACCUMAL ACCUMAL ACCUMAL ACCUMAL ACCUMAL ACCUMAL ACCUMAL ACCUMAL ACCUMAL ACCUMAL ACCUMAL ACCUMAL ACCUMAL ACCUMAL ACCUMAL ACCUMAL ACCUMAL ACCUMAL ACCUMAL ACCUMAL ACCUMAL ACCUMAL ACCUMAL ACCUMAL ACCUMAL ACCUMAL ACCUMAL ACCUMAL ACCUMAL ACCUMAL ACCUMAL ACCUMAL ACCUMAL ACCUMAL ACCUMAL ACCUMAL ACCUMAL ACCUMAL ACCUMAL ACCUMAL ACCUMAL ACCUMAL ACCUMAL ACCUMAL ACCUMAL ACCUMAL ACCUMAL ACCUMAL ACCUMAL ACCUMAL ACCUMAL ACCUMAL ACCUMAL ACCUMAL ACCUMAL ACCUMAL ACCUMAL ACCUMAL ACCUMAL ACCUMAL ACCUMAL ACCUMAL ACCUMAL ACCUMAL ACCUMAL ACCUMAL ACCUMAL ACCUMAL ACCUMAL ACCUMAL ACCUMAL ACCUMAL ACCUMAL ACCUMAL ACCUMAL ACCUMAL ACCUMAL ACCUMAL ACCUMAL ACCUMAL ACCUMAL ACCUMAL ACCUMAL ACCUMAL ACCUMAL ACCUMAL ACCUMAL ACCUMAL ACCUMAL ACCUMAL ACCUMAL ACCUMAL ACCUMAL ACCUMAL ACCUMAL ACCUMAL ACCUMAL ACCUMAL ACCUMAL ACCUMAL ACCUMAL ACCUMAL ACCUMAL AC                                                                                                                                                                                                                                               |               |           | •          | U      | ٥        | 0        | 11,091          | -        | -     | 8,033  | 298   | 150   | _         | TZ0Z-APM-TT                            | T707- Kert-TT                           |
|                                                                                                                                                                                                                                                                                                                                                                                                                                                                                                                                                                                                                                                                                                                                                                                                                                                                                                                                                                                                                                                                                                                                                                                                                                                                                                                                                                                                                                                                                                                                                                                                                                                                                                                                                                                                                                                                                                                                                                                                                                                                                                                              | ALE   To:   DAVS   CFS   AF   AF   AF   AF   AF   AF   AF                                                                                                                                                                                                                                                                                                                                                                                                                                                                                                                                                                                                                                                                                                                                                                                                                                                                                                                                                                                                                                                                                                                                                                                                                                                                                                                                                                                                                                                                                                                                                                                                                                                                                                                                                                                                                                                                                                                                                                                                                                                                                                                                                                                                                                                                                                                                                                                                                                                                                                                                                                                                                                                                                                                                                             |                                                                                                                                                                                                                                                                                                                                                                                                                                                                                                                                                                                                                                                                                                                                                                                                                                                                                                                                                                                                                                                                                                                                                                                                                                                                                                                                                                                                                                                                                                                                                                                                                                                                                                                                                                                                                                                                                                                                                                                                                                                                                                                               | T             |           |            | •      |          |          | 11,071          |          |       | 1,000  | 200   | 150   | _         | 11 11 11 11 11 11 11 11 11 11 11 11 11 | 11 11 10001                             |
| 1                                                                                                                                                                                                                                                                                                                                                                                                                                                                                                                                                                                                                                                                                                                                                                                                                                                                                                                                                                                                                                                                                                                                                                                                                                                                                                                                                                                                                                                                                                                                                                                                                                                                                                                                                                                                                                                                                                                                                                                                                                                                                                                            | Number of   CFS   AF   ACUM   CFS   AF   AF   AF   AF   AF   AF   AF                                                                                                                                                                                                                                                                                                                                                                                                                                                                                                                                                                                                                                                                                                                                                                                                                                                                                                                                                                                                                                                                                                                                                                                                                                                                                                                                                                                                                                                                                                                                                                                                                                                                                                                                                                                                                                                                                                                                                                                                                                                                                                                                                                                                                                                                                                                                                                                                                                                                                                                                                                                                                                                                                                                                                  |                                                                                                                                                                                                                                                                                                                                                                                                                                                                                                                                                                                                                                                                                                                                                                                                                                                                                                                                                                                                                                                                                                                                                                                                                                                                                                                                                                                                                                                                                                                                                                                                                                                                                                                                                                                                                                                                                                                                                                                                                                                                                                                               | 1             | 1         |            | •      |          | 5        | 11 001          | 5        |       | 7736   | 208   | 150   |           | 10-May-2021                            | 10-May-2021                             |
|                                                                                                                                                                                                                                                                                                                                                                                                                                                                                                                                                                                                                                                                                                                                                                                                                                                                                                                                                                                                                                                                                                                                                                                                                                                                                                                                                                                                                                                                                                                                                                                                                                                                                                                                                                                                                                                                                                                                                                                                                                                                                                                              | Alte   To:   Number of   CFS   AF   A.F.   ACCUMA   CFS   AF   A.F.   ACCUMA   AFA-per-2021   I 150   298   595   1.949c   2021   I 150   298   1.949c   2021   I 150   298   2.989   1.949c   2021   I 150   298   2.989   2.24-per-2021   I 150   298   2.380   2.24-per-2021   I 150   298   2.380   2.24-per-2021   I 150   298   2.375   2.24-per-2021   I 150   298   3.570   0 0 0 0 0 0 0 0 0 0 0 0 0 0 0 0 0 0                                                                                                                                                                                                                                                                                                                                                                                                                                                                                                                                                                                                                                                                                                                                                                                                                                                                                                                                                                                                                                                                                                                                                                                                                                                                                                                                                                                                                                                                                                                                                                                                                                                                                                                                                                                                                                                                                 |                                                                                                                                                                                                                                                                                                                                                                                                                                                                                                                                                                                                                                                                                                                                                                                                                                                                                                                                                                                                                                                                                                                                                                                                                                                                                                                                                                                                                                                                                                                                                                                                                                                                                                                                                                                                                                                                                                                                                                                                                                                                                                                               |               |           | 0          | 0      | 0        | 0        | 11.091          | 0        | 0     | 7.438  | 298   | 150   | _         | 09-May-2021                            | 09-May-2021                             |
| 1, 1, 1, 1, 1, 1, 1, 1, 1, 1, 1, 1, 1,                                                                                                                                                                                                                                                                                                                                                                                                                                                                                                                                                                                                                                                                                                                                                                                                                                                                                                                                                                                                                                                                                                                                                                                                                                                                                                                                                                                                                                                                                                                                                                                                                                                                                                                                                                                                                                                                                                                                                                                                                                                                                       | Name   Name   Name   Name   Name   Name   Name   Name   Name   Name   Name   Name   Name   Name   Name   Name   Name   Name   Name   Name   Name   Name   Name   Name   Name   Name   Name   Name   Name   Name   Name   Name   Name   Name   Name   Name   Name   Name   Name   Name   Name   Name   Name   Name   Name   Name   Name   Name   Name   Name   Name   Name   Name   Name   Name   Name   Name   Name   Name   Name   Name   Name   Name   Name   Name   Name   Name   Name   Name   Name   Name   Name   Name   Name   Name   Name   Name   Name   Name   Name   Name   Name   Name   Name   Name   Name   Name   Name   Name   Name   Name   Name   Name   Name   Name   Name   Name   Name   Name   Name   Name   Name   Name   Name   Name   Name   Name   Name   Name   Name   Name   Name   Name   Name   Name   Name   Name   Name   Name   Name   Name   Name   Name   Name   Name   Name   Name   Name   Name   Name   Name   Name   Name   Name   Name   Name   Name   Name   Name   Name   Name   Name   Name   Name   Name   Name   Name   Name   Name   Name   Name   Name   Name   Name   Name   Name   Name   Name   Name   Name   Name   Name   Name   Name   Name   Name   Name   Name   Name   Name   Name   Name   Name   Name   Name   Name   Name   Name   Name   Name   Name   Name   Name   Name   Name   Name   Name   Name   Name   Name   Name   Name   Name   Name   Name   Name   Name   Name   Name   Name   Name   Name   Name   Name   Name   Name   Name   Name   Name   Name   Name   Name   Name   Name   Name   Name   Name   Name   Name   Name   Name   Name   Name   Name   Name   Name   Name   Name   Name   Name   Name   Name   Name   Name   Name   Name   Name   Name   Name   Name   Name   Name   Name   Name   Name   Name   Name   Name   Name   Name   Name   Name   Name   Name   Name   Name   Name   Name   Name   Name   Name   Name   Name   Name   Name   Name   Name   Name   Name   Name   Name   Name   Name   Name   Name   Name   Name   Name   Name   Name   Name   Name   Name   Name   Name   Name   Name   Name   Name   Name   Name   Name                                                                                                                                                                                                                                                                                                                                                                                                                                                                                                                                                                                                                                                                                             |                                                                                                                                                                                                                                                                                                                                                                                                                                                                                                                                                                                                                                                                                                                                                                                                                                                                                                                                                                                                                                                                                                                                                                                                                                                                                                                                                                                                                                                                                                                                                                                                                                                                                                                                                                                                                                                                                                                                                                                                                                                                                                                               |               |           | 0          | 0      | 0        | 0        | 11,091          | 0        | 0     | 7,140  | 298   | 150   | 1         | 08-May-2021                            | 08-May-2021                             |
|                                                                                                                                                                                                                                                                                                                                                                                                                                                                                                                                                                                                                                                                                                                                                                                                                                                                                                                                                                                                                                                                                                                                                                                                                                                                                                                                                                                                                                                                                                                                                                                                                                                                                                                                                                                                                                                                                                                                                                                                                                                                                                                              | Namber of   DAYS   CES   AF   AF   AF   AF   AF   AF   AF   A                                                                                                                                                                                                                                                                                                                                                                                                                                                                                                                                                                                                                                                                                                                                                                                                                                                                                                                                                                                                                                                                                                                                                                                                                                                                                                                                                                                                                                                                                                                                                                                                                                                                                                                                                                                                                                                                                                                                                                                                                                                                                                                                                                                                                                                                                                                                                                                                                                                                                                                                                                                                                                                                                                                                                         | ATE   Number of   PULSE FLOW:   PULSE FLO   |               |           | 0          | •      | 0        | 0        | 11,091          | ٥        |       | 6,843  | 298   | 150   | _         | 07-May-2021                            | 1202-AeW-10                             |
|                                                                                                                                                                                                                                                                                                                                                                                                                                                                                                                                                                                                                                                                                                                                                                                                                                                                                                                                                                                                                                                                                                                                                                                                                                                                                                                                                                                                                                                                                                                                                                                                                                                                                                                                                                                                                                                                                                                                                                                                                                                                                                                              | ATE   Part   P                                                                                                                                                                                                                                                                                                                                                                                                                                                                                                                                                                                                                                                                                          | ATE   Number of DAYS   CES   AF   A.F.   A  | Ī             | Ī         | •          | -      |          | 6        | 11,091          | _        |       | 0,540  | 270   | 150   |           | TZOZ-YBM-OO                            | 1202-Kert. 00                           |
|                                                                                                                                                                                                                                                                                                                                                                                                                                                                                                                                                                                                                                                                                                                                                                                                                                                                                                                                                                                                                                                                                                                                                                                                                                                                                                                                                                                                                                                                                                                                                                                                                                                                                                                                                                                                                                                                                                                                                                                                                                                                                                                              | Number of   DAYS   CFS   AF   AF   AF   AF   AF   AF   AF                                                                                                                                                                                                                                                                                                                                                                                                                                                                                                                                                                                                                                                                                                                                                                                                                                                                                                                                                                                                                                                                                                                                                                                                                                                                                                                                                                                                                                                                                                                                                                                                                                                                                                                                                                                                                                                                                                                                                                                                                                                                                                                                                                                                                                                                                                                                                                                                                                                                                                                                                                                                                                                                                                                                                             | Number of DAYS   CFS   AF   AF.     |               | Ī         |            |        |          |          | 11 001          | ,        |       | 273 7  | 308   | 150   |           | 06-May-2021                            | 06-May-2021                             |
|                                                                                                                                                                                                                                                                                                                                                                                                                                                                                                                                                                                                                                                                                                                                                                                                                                                                                                                                                                                                                                                                                                                                                                                                                                                                                                                                                                                                                                                                                                                                                                                                                                                                                                                                                                                                                                                                                                                                                                                                                                                                                                                              | Number of   DAYS   CFS   AF   ACCUM.   CFS   AF   AF.   AF                                                                                                                                                                                                                                                                                                                                                                                                                                                                                                                                                                                                                                                                                          | Number of DAYS   ACCUM.   CFS   AF   ACCUM.     |               |           | •          | 0      | 0        | 0        | 11.091          | 0        | 0     | 6.248  | 298   | 150   | 1         | 05-May-2021                            | 05-May-2021                             |
|                                                                                                                                                                                                                                                                                                                                                                                                                                                                                                                                                                                                                                                                                                                                                                                                                                                                                                                                                                                                                                                                                                                                                                                                                                                                                                                                                                                                                                                                                                                                                                                                                                                                                                                                                                                                                                                                                                                                                                                                                                                                                                                              | Number of   LASK FLOW:   PULSE FLOW:   NTERPOLATION FLOW   Other Adjusted Flow   Name of   CFS   AF   A.F.     F.     A.F.   A.F.   A.F.   A.F.   A.F.   A.F.   A.F.   A.F.   A.F.   A.F.   A.F.   A.F.   A.F.   A.F.   A.F.   A.F.   A.F.   A.F.   A.F.   A.F.   A.F.   A.F.   A.F.   A.F.   A.F.   A.F.   A.F.   A.F.   A.F.   A.F.   A.F.   A.F.   A.F.   A.F.   A.F.   A.F.   A.F.   A.F.   A.F.   A.F.   A.F.   A.F.   A.F.   A.F.   A.F.   A.F.   A.F.   A.F.   A.F.   A.F.   A.F.   A.F.   A.F.   A.F.   A.F.   A.F.   A.F.   A.F.   A.F.   A.F.   A.F.   A.F.   A.F.   A.F.   A.F.   A.F.   A.F.   A.F.   A.F.   A.F.   A.F.   A.F.   A.F.   A.F.   A.F.   A.F.   A.F.   A.F.   A.F.   A.F.   A.F.   A.F.   A.F.   A.F.   A.F.   A.F.   A.F.   A.F.   A.F.   A.F.   A.F.   A.F.   A.F.   A.F.   A.F.   A.F.   A.F.   A.F.   A.F.   A.F.   A.F.   A.F.   A.F.   A.F.   A.F.   A.F.   A.F.   A.F.   A.F.   A.F.   A.F.   A.F.   A.F.   A.F.   A.F.   A.F.   A.F.   A.F.   A.F.   A.F.   A.F.   A.F.   A.F.   A.F.   A.F.   A.F.   A.F.   A.F.   A.F.   A.F.   A.F.   A.F.   A.F.   A.F.   A.F.   A.F.   A.F.   A.F.   A.F.   A.F.   A.F.   A.F.   A.F.   A.F.   A.F.   A.F.   A.F.   A.F.   A.F.   A.F.   A.F.   A.F.   A.F.   A.F.   A.F.   A.F.   A.F.   A.F.   A.F.   A.F.   A.F.   A.F.   A.F.   A.F.   A.F.   A.F.   A.F.   A.F.   A.F.   A.F.   A.F.   A.F.   A.F.   A.F.   A.F.   A.F.   A.F.   A.F.   A.F.   A.F.   A.F.   A.F.   A.F.   A.F.   A.F.   A.F.   A.F.   A.F.   A.F.   A.F.   A.F.   A.F.   A.F.   A.F.   A.F.   A.F.   A.F.   A.F.   A.F.   A.F.   A.F.   A.F.   A.F.   A.F.   A.F.   A.F.   A.F.   A.F.   A.F.   A.F.   A.F.   A.F.   A.F.   A.F.   A.F.   A.F.   A.F.   A.F.   A.F.   A.F.   A.F.   A.F.   A.F.   A.F.   A.F.   A.F.   A.F.   A.F.   A.F.   A.F.   A.F.   A.F.   A.F.   A.F.   A.F.   A.F.   A.F.   A.F.   A.F.   A.F.   A.F.   A.F.   A.F.   A.F.   A.F.   A.F.   A.F.   A.F.   A.F.   A.F.   A.F.   A.F.   A.F.   A.F.   A.F.                                                                                                                                                                                                                                                                                                                                                                                                                                                                                                                                                                                                                                                                                          | ACCUMA   To:   DAYS   CFS   AF   ACCUMA   CFS   AF   ACCUMA   CFS   AF   ACCUMA   AFE     |               |           | 0          | 0      | 0        | 0        | 11,091          | 0        | 0     | 5,950  | 298   | 150   | 1         | 04-May-2021                            | 04-May-2021                             |
| 150   150   298   298   1,990   3,847   3,847   1   150   298   595   326   1,639   5,486   3   298   1,190   1,141   2,269   9,771   1,211   150   298   2,380   1,144   2,269   9,771   1,191   1,150   298   2,476   1,191   1,150   298   2,476   1,191   1,150   298   3,273   1,191   1,150   298   3,273   1,191   1,150   298   3,273   1,191   1,150   298   3,273   1,191   1,150   298   3,465   1,1991   1,191   1,150   298   3,465   1,1991   1,150   298   3,465   1,1991   1,150   298   3,465   1,1991   1,150   298   3,465   1,1991   1,150   298   3,465   1,1991   1,150   298   3,465   1,1991   1,1991   1,150   298   3,465   1,1991   1,150   298   3,465   1,1991   1,1991   1,150   298   3,465   1,1991   1,1991   1,1991   1,1991   1,1991   1,1991   1,1991   1,1991   1,1991   1,1991   1,1991   1,1991   1,1991   1,1991   1,1991   1,1991   1,1991   1,1991   1,1991   1,1991   1,1991   1,1991   1,1991   1,1991   1,1991   1,1991   1,1991   1,1991   1,1991   1,1991   1,1991   1,1991   1,1991   1,1991   1,1991   1,1991   1,1991   1,1991   1,1991   1,1991   1,1991   1,1991   1,1991   1,1991   1,1991   1,1991   1,1991   1,1991   1,1991   1,1991   1,1991   1,1991   1,1991   1,1991   1,1991   1,1991   1,1991   1,1991   1,1991   1,1991   1,1991   1,1991   1,1991   1,1991   1,1991   1,1991   1,1991   1,1991   1,1991   1,1991   1,1991   1,1991   1,1991   1,1991   1,1991   1,1991   1,1991   1,1991   1,1991   1,1991   1,1991   1,1991   1,1991   1,1991   1,1991   1,1991   1,1991   1,1991   1,1991   1,1991   1,1991   1,1991   1,1991   1,1991   1,1991   1,1991   1,1991   1,1991   1,1991   1,1991   1,1991   1,1991   1,1991   1,1991   1,1991   1,1991   1,1991   1,1991   1,1991   1,1991   1,1991   1,1991   1,1991   1,1991   1,1991   1,1991   1,1991   1,1991   1,1991   1,1991   1,1991   1,1991   1,1991   1,1991   1,1991   1,1991   1,1991   1,1991   1,1991   1,1991   1,1991   1,1991   1,1991   1,1991   1,1991   1,1991   1,1991   1,1991   1,1991   1,1991   1,1991   1,1991   1,1991   1,1991   1,1991   1,1991   1,1991   1,1991   1,1991   1, | Number of   LOW   PULSE FLOW   Number of   LOW   CFS   AF   A.F.   LOW   ACCUM.   CFS   AF   A.F.   A.F.   LOW   ACCUM.   CFS   AF   A.F.   LOW   ACCUM.   CFS   AF   A.F.   LOW   ACCUM.   A.F.   LOW   A.F.   LOW   A.F.   LOW   A.F.   LOW   ACCUM.   A.F.   LOW                                                                                                                                                                                                                                                                                                                                                                                                                                                                                                                                                                                                                                                                                          | ATE         Number of DAVS         CES         AF         ACCUM. AF. AF. AF. AF. AF. AF. AF. AF. AF. AF                                                                                                                                                                                                                                                                                                                                                                                                                                                                                                                                                                                                                                                                                                                                                                                                                                                                                                                                                                                                                                                                                                                                                                                                                                                                                                                                                                                                                                                                                                                                                                                                                                                                                                                                                                                                                                                                                                                                                                                                                       |               | T         | •          | =      | •        | •        | 11,091          | _        | _     | 3,033  | 279   | 130   | _         | US-May-ZUZI                            | TZOZ-YPW-CO                             |
| 150   150   150   298   298   1,990   3,847   3,847   1   150   298   893   3,947   2,981   1,990   3,847   3,947   1   1   150   298   1,1991   1   1   150   298   2,973   1   1   150   298   3,273   1   1   150   298   3,463   1   1   150   298   3,463   1   1   1   150   298   3,463   1   1   1   150   298   3,463   1   1   1   1   150   298   3,463   1   1   1   1   1   1   1   1   1                                                                                                                                                                                                                                                                                                                                                                                                                                                                                                                                                                                                                                                                                                                                                                                                                                                                                                                                                                                                                                                                                                                                                                                                                                                                                                                                                                                                                                                                                                                                                                                                                                                                                                                       | Number of   Namber of   National   Nationa                                                                                                                                                                                                                                                                                                                                                                                                                                                                                                                                                                                                                                                                                          | Accumal   Accumal   Accumal   Accumal   Accumal   Accumal   Accumal   Accumal   Accumal   Accumal   Accumal   Accumal   Accumal   Accumal   Accumal   Accumal   Accumal   Accumal   Accumal   Accumal   Accumal   Accumal   Accumal   Accumal   Accumal   Accumal   Accumal   Accumal   Accumal   Accumal   Accumal   Accumal   Accumal   Accumal   Accumal   Accumal   Accumal   Accumal   Accumal   Accumal   Accumal   Accumal   Accumal   Accumal   Accumal   Accumal   Accumal   Accumal   Accumal   Accumal   Accumal   Accumal   Accumal   Accumal   Accumal   Accumal   Accumal   Accumal   Accumal   Accumal   Accumal   Accumal   Accumal   Accumal   Accumal   Accumal   Accumal   Accumal   Accumal   Accumal   Accumal   Accumal   Accumal   Accumal   Accumal   Accumal   Accumal   Accumal   Accumal   Accumal   Accumal   Accumal   Accumal   Accumal   Accumal   Accumal   Accumal   Accumal   Accumal   Accumal   Accumal   Accumal   Accumal   Accumal   Accumal   Accumal   Accumal   Accumal   Accumal   Accumal   Accumal   Accumal   Accumal   Accumal   Accumal   Accumal   Accumal   Accumal   Accumal   Accumal   Accumal   Accumal   Accumal   Accumal   Accumal   Accumal   Accumal   Accumal   Accumal   Accumal   Accumal   Accumal   Accumal   Accumal   Accumal   Accumal   Accumal   Accumal   Accumal   Accumal   Accumal   Accumal   Accumal   Accumal   Accumal   Accumal   Accumal   Accumal   Accumal   Accumal   Accumal   Accumal   Accumal   Accumal   Accumal   Accumal   Accumal   Accumal   Accumal   Accumal   Accumal   Accumal   Accumal   Accumal   Accumal   Accumal   Accumal   Accumal   Accumal   Accumal   Accumal   Accumal   Accumal   Accumal   Accumal   Accumal   Accumal   Accumal   Accumal   Accumal   Accumal   Accumal   Accumal   Accumal   Accumal   Accumal   Accumal   Accumal   Accumal   Accumal   Accumal   Accumal   Accumal   Accumal   Accumal   Accumal   Accumal   Accumal   Accumal   Accumal   Accumal   Accumal   Accumal   Accumal   Accumal   Accumal   Accumal   Accumal   Accumal   Accumal   Accumal   Accumal   Accumal   Accumal   Accu  | Ī             | Ī         |            |        |          |          | 11,001          |          |       | 5 653  | 100   | 150   | _ ,       | 03_M-12021                             | 03-May-2021                             |
| 150   150   150   150   150   150   150   150   150   150   150   150   150   150   150   150   150   150   150   150   150   150   150   150   150   150   150   150   150   150   150   150   150   150   150   150   150   150   150   150   150   150   150   150   150   150   150   150   150   150   150   150   150   150   150   150   150   150   150   150   150   150   150   150   150   150   150   150   150   150   150   150   150   150   150   150   150   150   150   150   150   150   150   150   150   150   150   150   150   150   150   150   150   150   150   150   150   150   150   150   150   150   150   150   150   150   150   150   150   150   150   150   150   150   150   150   150   150   150   150   150   150   150   150   150   150   150   150   150   150   150   150   150   150   150   150   150   150   150   150   150   150   150   150   150   150   150   150   150   150   150   150   150   150   150   150   150   150   150   150   150   150   150   150   150   150   150   150   150   150   150   150   150   150   150   150   150   150   150   150   150   150   150   150   150   150   150   150   150   150   150   150   150   150   150   150   150   150   150   150   150   150   150   150   150   150   150   150   150   150   150   150   150   150   150   150   150   150   150   150   150   150   150   150   150   150   150   150   150   150   150   150   150   150   150   150   150   150   150   150   150   150   150   150   150   150   150   150   150   150   150   150   150   150   150   150   150   150   150   150   150   150   150   150   150   150   150   150   150   150   150   150   150   150   150   150   150   150   150   150   150   150   150   150   150   150   150   150   150   150   150   150   150   150   150   150   150   150   150   150   150   150   150   150   150   150   150   150   150   150   150   150   150   150   150   150   150   150   150   150   150   150   150   150   150   150   150   150   150   150   150   150   150   150   150   150   150   150   150   150   150  | ACCUMA   CFS   AF   AF   AF   AF   AF   AF   AF                                                                                                                                                                                                                                                                                                                                                                                                                                                                                                                                                                                                                                                                                                                                                                                                                                                                                                                                                                                                                                                                                                                                                                                                                                                                                                                                                                                                                                                                                                                                                                                                                                                                                                                                                                                                                                                                                                                                                                                                                                                                                                                                                                                                                                                                                                                                                                                                                                                                                                                                                                                                                                                                                                                                                                       | Accumal   Part    Ī             | Ī         | •          |        |          | -        | 11 001          | ,        |       | 225    | 208   | 150   | _         | 02-May-2021                            | 02-May-2021                             |
|                                                                                                                                                                                                                                                                                                                                                                                                                                                                                                                                                                                                                                                                                                                                                                                                                                                                                                                                                                                                                                                                                                                                                                                                                                                                                                                                                                                                                                                                                                                                                                                                                                                                                                                                                                                                                                                                                                                                                                                                                                                                                                                              | Number of   Number of   DANK PLOW   PULSE PLOW   NTERPOLATION PLOW   NTERPOLATION PLOW   NTERPOLATION PLOW   NTERPOLATION PLOW   NTERPOLATION PLOW   NTERPOLATION PLOW   NTERPOLATION PLOW   NTERPOLATION PLOW   NTERPOLATION PLOW   NTERPOLATION PLOW   NTERPOLATION PLOW   NTERPOLATION PLOW   NTERPOLATION PLOW   NTERPOLATION PLOW   NTERPOLATION PLOW   NTERPOLATION PLOW   NTERPOLATION PLOW   NTERPOLATION PLOW   NTERPOLATION PLOW   NTERPOLATION PLOW   NTERPOLATION PLOW   NTERPOLATION PLOW   NTERPOLATION PLOW   NTERPOLATION PLOW   NTERPOLATION PLOW   NTERPOLATION PLOW   NTERPOLATION PLOW   NTERPOLATION PLOW   NTERPOLATION PLOW   NTERPOLATION PLOW   NTERPOLATION PLOW   NTERPOLATION PLOW   NTERPOLATION PLOW   NTERPOLATION PLOW   NTERPOLATION PLOW   NTERPOLATION PLOW   NTERPOLATION PLOW   NTERPOLATION PLOW   NTERPOLATION PLOW   NTERPOLATION PLOW   NTERPOLATION PLOW   NTERPOLATION PLOW   NTERPOLATION PLOW   NTERPOLATION PLOW   NTERPOLATION PLOW   NTERPOLATION PLOW   NTERPOLATION PLOW   NTERPOLATION PLOW   NTERPOLATION PLOW   NTERPOLATION PLOW   NTERPOLATION PLOW   NTERPOLATION PLOW   NTERPOLATION PLOW   NTERPOLATION PLOW   NTERPOLATION PLOW   NTERPOLATION PLOW   NTERPOLATION PLOW   NTERPOLATION PLOW   NTERPOLATION PLOW   NTERPOLATION PLOW   NTERPOLATION PLOW   NTERPOLATION PLOW   NTERPOLATION PLOW   NTERPOLATION PLOW   NTERPOLATION PLOW   NTERPOLATION PLOW   NTERPOLATION PLOW   NTERPOLATION PLOW   NTERPOLATION PLOW   NTERPOLATION PLOW   NTERPOLATION PLOW   NTERPOLATION PLOW   NTERPOLATION PLOW   NTERPOLATION PLOW   NTERPOLATION PLOW   NTERPOLATION PLOW   NTERPOLATION PLOW   NTERPOLATION PLOW   NTERPOLATION PLOW   NTERPOLATION PLOW   NTERPOLATION PLOW   NTERPOLATION PLOW   NTERPOLATION PLOW   NTERPOLATION PLOW   NTERPOLATION PLOW   NTERPOLATION PLOW   NTERPOLATION PLOW   NTERPOLATION PLOW   NTERPOLATION PLOW   NTERPOLATION PLOW   NTERPOLATION PLOW   NTERPOLATION PLOW   NTERPOLATION PLOW   NTERPOLATION PLOW   NTERPOLATION PLOW   NTERPOLATION PLOW   NTERPOLATION PLOW   NTERPOLATION PLOW   NTERPOLATION PLOW   NTERPOLATION PL                                                                                                                                                                                                                                                                                                                                                                                                                                                                                                                                                                                                                                                                                          | AIE         Number of To: To: DAVS         CCFS         AF         ACCUM. ACCUM. ACCUM. ACCUM. CFS         ACCUM. ACCUM. ACCUM. ACCUM. ACCUM. ACCUM. ACCUM. ACCUM. ACCUM. ACCUM. ACCUM. ACCUM. ACCUM. ACCUM. ACCUM. ACCUM. ACCUM. ACCUM. ACCUM. ACCUM. ACCUM. ACCUM. ACCUM. ACCUM. ACCUM. ACCUM. ACCUM. ACCUM. ACCUM. ACCUM. ACCUM. ACCUM. ACCUM. ACCUM. ACCUM. ACCUM. ACCUM. ACCUM. ACCUM. ACCUM. ACCUM. ACCUM. ACCUM. ACCUM. ACCUM. ACCUM. ACCUM. ACCUM. ACCUM. ACCUM. ACCUM. ACCUM. ACCUM. ACCUM. ACCUM. ACCUM. ACCUM. ACCUM. ACCUM. ACCUM. ACCUM. ACCUM. ACCUM. ACCUM. ACCUM. ACCUM. ACCUM. ACCUM. ACCUM. ACCUM. ACCUM. ACCUM. ACCUM. ACCUM. ACCUM. ACCUM. ACCUM. ACCUM. ACCUM. ACCUM. ACCUM. ACCUM. ACCUM. ACCUM. ACCUM. ACCUM. ACCUM. ACCUM. ACCUM. ACCUM. ACCUM. ACCUM. ACCUM. ACCUM. ACCUM. ACCUM. ACCUM. ACCUM. ACCUM. ACCUM. ACCUM. ACCUM. ACCUM. ACCUM. ACCUM. ACCUM. ACCUM. ACCUM. ACCUM. ACCUM. ACCUM. ACCUM. ACCUM. ACCUM. ACCUM. ACCUM. ACCUM. ACCUM. ACCUM. ACCUM. ACCUM. ACCUM. ACCUM. ACCUM. ACCUM. ACCUM. ACCUM. ACCUM. ACCUM. ACCUM. ACCUM. ACCUM. ACCUM. ACCUM. ACCUM. ACCUM. ACCUM. ACCUM. ACCUM. ACCUM. ACCUM. ACCUM. ACCUM. ACCUM. ACCUM. ACCUM. ACCUM. ACCUM. ACCUM. ACCUM. ACCUM. ACCUM. ACCUM. ACCUM. ACCUM. ACCUM. ACCUM. ACCUM. ACCUM. ACCUM. ACCUM. ACCUM. ACCUM. ACCUM. ACCUM. ACCUM. ACCUM. ACCUM. ACCUM. ACCUM. ACCUM. ACCUM. ACCUM. ACCUM. ACCUM. ACCUM. ACCUM. ACCUM. ACCUM. ACCUM. ACCUM. ACCUM. ACCUM. ACCUM. ACCUM. ACCUM. ACCUM. ACCUM. ACCUM. ACCUM. ACCUM. ACCUM. ACCUM. ACCUM. ACCUM. ACCUM. ACCUM. ACCUM. ACCUM. ACCUM. ACCUM. ACCUM. ACCUM. ACCUM. ACCUM. ACCUM. ACCUM. ACCUM. ACCUM. ACCUM. ACCUM. ACCUM. ACCUM. ACCUM. ACCUM. ACCUM. ACCUM. ACCUM. ACCUM. ACCUM. ACCUM. ACCUM. ACCUM. ACCUM. ACCUM. ACCUM. ACCUM. ACCUM. ACCUM. ACCUM. ACCUM. ACCUM. ACCUM. ACCUM. ACCUM. ACCUM. ACCUM. ACCUM. ACCUM. ACCUM. ACCUM. ACCUM. ACCUM. ACCUM. ACCUM. ACCUM. ACCUM. ACCUM. ACCUM. ACCUM. ACCUM. ACCUM. ACCUM. ACCUM. ACCUM. ACCUM. ACCUM. ACCUM. ACCUM. ACCUM. ACCUM. ACCUM. ACCUM. ACCUM. ACCUM. ACCUM. ACCUM. A                                                                     |               |           | 0          | 9      | 0        | •        | 11.091          | 0        | 0     | 5.058  | 298   | 150   | 1         | 01-May-2021                            | 01-May-2021                             |
|                                                                                                                                                                                                                                                                                                                                                                                                                                                                                                                                                                                                                                                                                                                                                                                                                                                                                                                                                                                                                                                                                                                                                                                                                                                                                                                                                                                                                                                                                                                                                                                                                                                                                                                                                                                                                                                                                                                                                                                                                                                                                                                              | ATIE         Number of Low-England         Number of Low-England         CES         AF         ACCUMA.         ACCUMA.         CES         AF         ACCUMA.                                                                                                                                                                                                                                                                                                                                                                                                                                                                                                                                                                                                                                                                                                                                                                                                                                                                                                                                                                                                                                                                                                                                                                                                                                                                                                                                                                                                                                                                                                           | AIE         Number of To: DAYS         CFS         AF         A.F. A.F. A.F. A.F. A.F. A.F. A.F. A.F.                                                                                                                                                                                                                                                                                                                                                                                                                                                                                                                                                                                                                                                                                                                                                                                                                                                                                                                                                                                                                                                                                                                                                                                                                                                                                                                                                                                                                                                                                                                                                                                                                                                                                                                                                                                                                                                                                                                                                                                                                         |               |           | 0          | 0      | 0        | 0        | 11,091          | 0        | 0     | 4,760  | 298   | 150   | 1         | 30-Apr-2021                            | 30-Apr-2021                             |
| 150   150   150   150   150   150   150   150   150   150   150   150   150   150   150   150   150   150   150   150   150   150   150   150   150   150   150   150   150   150   150   150   150   150   150   150   150   150   150   150   150   150   150   150   150   150   150   150   150   150   150   150   150   150   150   150   150   150   150   150   150   150   150   150   150   150   150   150   150   150   150   150   150   150   150   150   150   150   150   150   150   150   150   150   150   150   150   150   150   150   150   150   150   150   150   150   150   150   150   150   150   150   150   150   150   150   150   150   150   150   150   150   150   150   150   150   150   150   150   150   150   150   150   150   150   150   150   150   150   150   150   150   150   150   150   150   150   150   150   150   150   150   150   150   150   150   150   150   150   150   150   150   150   150   150   150   150   150   150   150   150   150   150   150   150   150   150   150   150   150   150   150   150   150   150   150   150   150   150   150   150   150   150   150   150   150   150   150   150   150   150   150   150   150   150   150   150   150   150   150   150   150   150   150   150   150   150   150   150   150   150   150   150   150   150   150   150   150   150   150   150   150   150   150   150   150   150   150   150   150   150   150   150   150   150   150   150   150   150   150   150   150   150   150   150   150   150   150   150   150   150   150   150   150   150   150   150   150   150   150   150   150   150   150   150   150   150   150   150   150   150   150   150   150   150   150   150   150   150   150   150   150   150   150   150   150   150   150   150   150   150   150   150   150   150   150   150   150   150   150   150   150   150   150   150   150   150   150   150   150   150   150   150   150   150   150   150   150   150   150   150   150   150   150   150   150   150   150   150   150   150   150   150   150   150   150   150   150   150   150   150  | AFE   Number of   CES   AF   AFE                                                                                                                                                                                                                                                                                                                                                                                                                                                                                                                                                                                                                                                                                            | AIE         Number of To: DAYS         CES         AF         A.F. L.94         CCUM. CFS         AF         A.F. L.940         CACUM. CFS         AF         A.F. L.940                                                                                                                                                                                                                                                                                                                                                                                                                                                                                                                                                                                                                                                                                                         |               |           | 0          | 0      | 0        | 0        | 11,091          |          |       | 4,463  | 298   | 150   | _         | 29-Apr-2021                            | 29-Apr-2021                             |
| 150   150   150   150   150   150   150   150   150   150   150   150   150   150   150   150   150   150   150   150   150   150   150   150   150   150   150   150   150   150   150   150   150   150   150   150   150   150   150   150   150   150   150   150   150   150   150   150   150   150   150   150   150   150   150   150   150   150   150   150   150   150   150   150   150   150   150   150   150   150   150   150   150   150   150   150   150   150   150   150   150   150   150   150   150   150   150   150   150   150   150   150   150   150   150   150   150   150   150   150   150   150   150   150   150   150   150   150   150   150   150   150   150   150   150   150   150   150   150   150   150   150   150   150   150   150   150   150   150   150   150   150   150   150   150   150   150   150   150   150   150   150   150   150   150   150   150   150   150   150   150   150   150   150   150   150   150   150   150   150   150   150   150   150   150   150   150   150   150   150   150   150   150   150   150   150   150   150   150   150   150   150   150   150   150   150   150   150   150   150   150   150   150   150   150   150   150   150   150   150   150   150   150   150   150   150   150   150   150   150   150   150   150   150   150   150   150   150   150   150   150   150   150   150   150   150   150   150   150   150   150   150   150   150   150   150   150   150   150   150   150   150   150   150   150   150   150   150   150   150   150   150   150   150   150   150   150   150   150   150   150   150   150   150   150   150   150   150   150   150   150   150   150   150   150   150   150   150   150   150   150   150   150   150   150   150   150   150   150   150   150   150   150   150   150   150   150   150   150   150   150   150   150   150   150   150   150   150   150   150   150   150   150   150   150   150   150   150   150   150   150   150   150   150   150   150   150   150   150   150   150   150   150   150   150   150   150   150   150   150   150  | Number of   Number of   To:   DAYS   CFS   AF   AF.   AF.                                                                                                                                                                                                                                                                                                                                                                                                                                                                                                                                                                                                                                                                                                                                                                                                                                                                                                                                                                                                                                                                                                                                                                                                                                                                                                                                                                                                                                                                                                                                                                                                                                                                                                                                                                                                                                                                                                                                                                                                                                                                                                                                                                                                                                                                                                                                                                                                                                                                                                                                                                                                                                                                                                                                                             | ATE         Number of To: DAYS         CFS         AF         ACCUM. AF         ACCUM. AF         ACCUM. AF         ACCUM. AF         ACCUM. AF         ACCUM. AF         ACCUM. AF         ACCUM. AF         ACCUM. AF         ACCUM. AF         ACCUM. AF         ACCUM. AF         ACCUM. AF         ACCUM. AF         ACCUM. AF         ACCUM. AF         ACCUM. AF         AF         ACCUM. AF         ACCUM. AF         AF         ACCUM. AF         ACCUM. AF         ACCUM. AF         AF         AF         AF         AF         AF         AF         AF         AF         AF         AF         AF         AF         AF         AF         AF         AF         AF         AF         AF         AF         AF         AF         AF         AF         AF         AF         AF         AF         AF         AF         AF         AF         AF         AF         AF         AF         AF         AF         AF         AF         AF         AF         AF         AF         AF         AF         AF         AF         AF         AF         AF         AF         AF         AF         AF         AF         AF         AF         AF         AF         AF         AF         AF         AF         AF                                                                                                                                                                                                                                                                                                                                                                                                                                                                                                                                                                                                                                                                                                                                                                                                                                                                                            | Ī             |           | -          |        | _        | -        | 11,091          | -        | -     | 4,100  | 230   | 130   |           | T202-10W-02                            | T202-T0W-02                             |
| 150   150   150   150   150   150   150   150   150   150   150   150   150   150   150   150   150   150   150   150   150   150   150   150   150   150   150   150   150   150   150   150   150   150   150   150   150   150   150   150   150   150   150   150   150   150   150   150   150   150   150   150   150   150   150   150   150   150   150   150   150   150   150   150   150   150   150   150   150   150   150   150   150   150   150   150   150   150   150   150   150   150   150   150   150   150   150   150   150   150   150   150   150   150   150   150   150   150   150   150   150   150   150   150   150   150   150   150   150   150   150   150   150   150   150   150   150   150   150   150   150   150   150   150   150   150   150   150   150   150   150   150   150   150   150   150   150   150   150   150   150   150   150   150   150   150   150   150   150   150   150   150   150   150   150   150   150   150   150   150   150   150   150   150   150   150   150   150   150   150   150   150   150   150   150   150   150   150   150   150   150   150   150   150   150   150   150   150   150   150   150   150   150   150   150   150   150   150   150   150   150   150   150   150   150   150   150   150   150   150   150   150   150   150   150   150   150   150   150   150   150   150   150   150   150   150   150   150   150   150   150   150   150   150   150   150   150   150   150   150   150   150   150   150   150   150   150   150   150   150   150   150   150   150   150   150   150   150   150   150   150   150   150   150   150   150   150   150   150   150   150   150   150   150   150   150   150   150   150   150   150   150   150   150   150   150   150   150   150   150   150   150   150   150   150   150   150   150   150   150   150   150   150   150   150   150   150   150   150   150   150   150   150   150   150   150   150   150   150   150   150   150   150   150   150   150   150   150   150   150   150   150   150   150   150   150   150   150   150   150   150  | ASE FLOW:   PULSE FLOW:   NTERPOLATION FLOW   Other Adjusted Flow   Flow   To:   DAYS   CFS   AF   A.F.                                                                                                                                                                                                                                                                                                                                                                                                                                                                                                                                                                                                                                                                                            | AIE Number of DAYS CFS AF A.F.  15-Aper-2021 I 150 298 893  16-Aper-2021 I 150 298 1,190  19-Aper-2021 I 150 298 1,488 20-Aper-2021 I 150 298 1,785  21-Aper-2021 I 150 298 1,785  22-Aper-2021 I 150 298 2,380  23-Aper-2021 I 150 298 2,380  24-Aper-2021 I 150 298 2,380  25-Aper-2021 I 150 298 2,380  26-Aper-2021 I 150 298 3,570  27-Aper-2021 I 150 298 3,570  28-Aper-2021 I 150 298 3,570  29-Aper-2021 I 150 298 3,570  20-Aper-2021 I 150 298 3,570  20-Ape |               | T         |            |        |          |          | 11,071          | , ,      | T     | ouo,c  | 200   | 100   |           | 200 2001                               | 2001                                    |
| 150   150   150   150   150   150   150   150   150   150   150   150   150   150   150   150   150   150   150   150   150   150   150   150   150   150   150   150   150   150   150   150   150   150   150   150   150   150   150   150   150   150   150   150   150   150   150   150   150   150   150   150   150   150   150   150   150   150   150   150   150   150   150   150   150   150   150   150   150   150   150   150   150   150   150   150   150   150   150   150   150   150   150   150   150   150   150   150   150   150   150   150   150   150   150   150   150   150   150   150   150   150   150   150   150   150   150   150   150   150   150   150   150   150   150   150   150   150   150   150   150   150   150   150   150   150   150   150   150   150   150   150   150   150   150   150   150   150   150   150   150   150   150   150   150   150   150   150   150   150   150   150   150   150   150   150   150   150   150   150   150   150   150   150   150   150   150   150   150   150   150   150   150   150   150   150   150   150   150   150   150   150   150   150   150   150   150   150   150   150   150   150   150   150   150   150   150   150   150   150   150   150   150   150   150   150   150   150   150   150   150   150   150   150   150   150   150   150   150   150   150   150   150   150   150   150   150   150   150   150   150   150   150   150   150   150   150   150   150   150   150   150   150   150   150   150   150   150   150   150   150   150   150   150   150   150   150   150   150   150   150   150   150   150   150   150   150   150   150   150   150   150   150   150   150   150   150   150   150   150   150   150   150   150   150   150   150   150   150   150   150   150   150   150   150   150   150   150   150   150   150   150   150   150   150   150   150   150   150   150   150   150   150   150   150   150   150   150   150   150   150   150   150   150   150   150   150   150   150   150   150   150   150   150   150   150   150   150   150   150   150  | ATE         Number of To:         Number of LAYS         CES         AF         A.C.UM. A.C.UM. A.C.UM. CES         AF         A.C.UM. A.C.UM. A.C.UM. CES         AF         A.C.UM. A.C.UM. A.C.UM. CES         AF         A.C.UM. A.C.UM. A.C.UM. CES         AF         ACCUM. A.C.UM. A.C.UM. CES         ACCUM. A.C.UM. A.C.UM. CES         ACCUM. A.C.UM. A.C.UM. CES         ACCUM. A.C.UM. A.C.UM. A.C.UM. CES         ACCUM. A.C.UM.                                                                                                                                                                                                                                                                                                                                                                                                                                                                                                                                                                                                                                                                                                                                                                                                                                                                        | AIE Number of CFS AF A.F.  15-Apr-2021 1 150 298 893  16-Apr-2021 1 150 298 893  11-Apr-2021 1 150 298 1,190  21-Apr-2021 1 150 298 1,288  22-Apr-2021 1 150 298 2,380  23-Apr-2021 1 150 298 2,588  23-Apr-2021 1 150 298 2,578  24-Apr-2021 1 150 298 3,273  25-Apr-2021 1 150 298 3,273  26-Apr-2021 1 150 298 3,570  26-Apr-2021 1 150 298 3,570  27-Apr-2021 1 150 298 3,570  28-Apr-2021 1 150 298 3,570  29-Apr-2021 1 150 298 3,570  20-Apr-2021 2 1 1 150 298 3,570  20-Apr-2021 2 1 1 150 2 298 3,570  20-Apr-2021 2 1 1 150 2 298 3,570  20-Apr-2021 2 1 1 150 2 298 3,570  20-Apr-2021 2 1 1 1 150 2 298 3,570  | 1             | 1         | ,          |        |          |          | 11 001          |          |       | 3 26 2 | 306   | 150   |           | 27-Ann-2021                            | 27-Anr-2021                             |
|                                                                                                                                                                                                                                                                                                                                                                                                                                                                                                                                                                                                                                                                                                                                                                                                                                                                                                                                                                                                                                                                                                                                                                                                                                                                                                                                                                                                                                                                                                                                                                                                                                                                                                                                                                                                                                                                                                                                                                                                                                                                                                                              | Number of   Number of   PULSE FLOW:   PULSE FLOW:   NTERPOLATION FLOW   Other Adjusted Flow   Flow   NTERPOLATION FLOW   Other Adjusted Flow   NTERPOLATION FLOW   NTERPOLATION FLOW   Other Adjusted Flow   NTERPOLATION FLOW   Other Adjusted Flow   NTERPOLATION FLOW   Other Adjusted Flow   Other Adjusted Flow   NTERPOLATION FLOW   Other Adjusted Flow   NTERPOLATION FLOW   Other Adjusted Flow   NTERPOLATION FLOW   NTERPOLATION FLOW   NTERPOLATION FLOW   NTERPOLATION FLOW   NTERPOLATION FLOW   NTERPOLATION FLOW   NTERPOLATION FLOW   NTERPOLATION FLOW   NTERPOLATION FLOW   NTERPOLATION FLOW   NTERPOLATION FLOW   NTERPOLATION FLOW   NTERPOLATION FLOW   NTERPOLATION FLOW   NTERPOLATION FLOW   NTERPOLATION FLOW   NTERPOLATION FLOW   NTERPOLATION FLOW   NTERPOLATION FLOW   NTERPOLATION FLOW   NTERPOLATION FLOW   NTERPOLATION FLOW   NTERPOLATION FLOW   NTERPOLATION FLOW   NTERPOLATION FLOW   NTERPOLATION FLOW   NTERPOLATION FLOW   NTERPOLATION FLOW   NTERPOLATION FLOW   NTERPOLATION FLOW   NTERPOLATION FLOW   NTERPOLATION FLOW   NTERPOLATION FLOW   NTERPOLATION FLOW   NTERPOLATION FLOW   NTERPOLATION FLOW   NTERPOLATION FLOW   NTERPOLATION FLOW   NTERPOLATION FLOW   NTERPOLATION FLOW   NTERPOLATION FLOW   NTERPOLATION FLOW   NTERPOLATION FLOW   NTERPOLATION FLOW   NTERPOLATION FLOW   NTERPOLATION FLOW   NTERPOLATION FLOW   NTERPOLATION FLOW   NTERPOLATION FLOW   NTERPOLATION FLOW   NTERPOLATION FLOW   NTERPOLATION FLOW   NTERPOLATION FLOW   NTERPOLATION FLOW   NTERPOLATION FLOW   NTERPOLATION FLOW   NTERPOLATION FLOW   NTERPOLATION FLOW   NTERPOLATION FLOW   NTERPOLATION FLOW   NTERPOLATION FLOW   NTERPOLATION FLOW   NTERPOLATION FLOW   NTERPOLATION FLOW   NTERPOLATION FLOW   NTERPOLATION FLOW   NTERPOLATION FLOW   NTERPOLATION FLOW   NTERPOLATION FLOW   NTERPOLATION FLOW   NTERPOLATION FLOW   NTERPOLATION FLOW   NTERPOLATION FLOW   NTERPOLATION FLOW   NTERPOLATION FLOW   NTERPOLATION FLOW   NTERPOLATION FLOW   NTERPOLATION FLOW   NTERPOLATION FLOW   NTERPOLATION FLOW   NTERPOLATION FLOW   NTERPOLATION FLOW   NTERPOLAT                                                                                                                                                                                                                                                                                                                                                                                                                                                                                                                                                                                                                                                                                          | ATE         Number of To: DAYS         CFS         AF         ACCUM. AF. ACCUM. CFS         AF         ACCUM. AF. ACCUM. CFS         AF         ACCUM. AF. ACCUM. CFS         AF         ACCUM. ACCUM. AF. ACCUM. CFS         AF         ACCUM. AF. AF. AF. AF. AF. AF. AF. AF. AF. AF                                                                                                                                                                                                                                                                                                                                                                                                                                                                                                                                                                                                                                                                                                                                                                                                                                                                                                                                                                                                                                                                                                                                                                                                                                                                                                                                                                                                                                                                                                                                                                                                                                                                                                                                                                                                                                        | 1             | 1         | •          | •      | •        |          | 11 091          | 5        |       | 3.570  | 298   | 150   | _         | 26-Apr-2021                            | 26-Apr-2021                             |
|                                                                                                                                                                                                                                                                                                                                                                                                                                                                                                                                                                                                                                                                                                                                                                                                                                                                                                                                                                                                                                                                                                                                                                                                                                                                                                                                                                                                                                                                                                                                                                                                                                                                                                                                                                                                                                                                                                                                                                                                                                                                                                                              | ATE         Number of To:         Number of DAYS         CES         AF         ACCUMA.         ACCUMA                                                                                                                                                                                                                                                                                                                                                                                                                                                                                                                                                                                                                                                                                                                                                                                                                                                                                                                                                                                                                                                                                                                                                                                                                                                                                                                                                                                                                                                                                                            | AIE         Number of Laper-2021         CFS         AF         A.F.         CFS         AF         A.F.         CFS         AF         A.F.         CFS         AF         A.F.         CCUM.         CFS         AF         A.F.         ACCUM.         ACCUM.         CFS         AF         A.F.         ACCUM.         ACCUM.         ACCUM.         ACCUM.         CFS         AF         A.F.         ACCUM.         ACCUM.         ACCUM.         ACCUM.         ACCUM.         A.F.         AF         A.F.         ACCUM.         ACCUM.         ACCUM.         A.F.         ACCUM.         A.F.         ACCUM.                                                                                                                                                                                                                                                                                                                                                                                                                                                                                                                                                                                                                                                                                                                                                                                                                                                     |               |           | 0          | 0      | 0        | 0        | 11,091          | 0        | 0     | 3,273  | 298   | 150   | _         | 25-Apr-2021                            | 25-Apr-2021                             |
| 150   150   150   150   150   150   150   150   150   150   150   150   150   150   150   150   150   150   150   150   150   150   150   150   150   150   150   150   150   150   150   150   150   150   150   150   150   150   150   150   150   150   150   150   150   150   150   150   150   150   150   150   150   150   150   150   150   150   150   150   150   150   150   150   150   150   150   150   150   150   150   150   150   150   150   150   150   150   150   150   150   150   150   150   150   150   150   150   150   150   150   150   150   150   150   150   150   150   150   150   150   150   150   150   150   150   150   150   150   150   150   150   150   150   150   150   150   150   150   150   150   150   150   150   150   150   150   150   150   150   150   150   150   150   150   150   150   150   150   150   150   150   150   150   150   150   150   150   150   150   150   150   150   150   150   150   150   150   150   150   150   150   150   150   150   150   150   150   150   150   150   150   150   150   150   150   150   150   150   150   150   150   150   150   150   150   150   150   150   150   150   150   150   150   150   150   150   150   150   150   150   150   150   150   150   150   150   150   150   150   150   150   150   150   150   150   150   150   150   150   150   150   150   150   150   150   150   150   150   150   150   150   150   150   150   150   150   150   150   150   150   150   150   150   150   150   150   150   150   150   150   150   150   150   150   150   150   150   150   150   150   150   150   150   150   150   150   150   150   150   150   150   150   150   150   150   150   150   150   150   150   150   150   150   150   150   150   150   150   150   150   150   150   150   150   150   150   150   150   150   150   150   150   150   150   150   150   150   150   150   150   150   150   150   150   150   150   150   150   150   150   150   150   150   150   150   150   150   150   150   150   150   150   150   150   150   150   150   150   150   150  | ATE         Number of To:         Number of DAYS         CES         AF         A.C.UM. A.F.         CRS LFLOW:         PULSE FLOW:         INTERPOLATION FLOW         Other Adjusted Flow           15-Aper-2021         11         CES         AF         A.E.         ACCUM. CRS         AF         A.F.         ACCUM. A.F.         CLS         AF         ACCUM. A.F.         ACCUM. A.F.<                                                                                                                                                                                                                                                                                                                                                                                                                                                                                                                                                                                                                                                                                                                                                                                                                                                                                                                                                                                                                                                                                                                                                                                                                                                                                                                                                                                                                                                     | AIE         Number of To: DAYS         CFS         AF         A.F. L.940         CFS         AF         A.F. L.940         CACUM. CFS         AF         A.F. L.940                                                                                                                                                                                                                                                                                                                                                                                                                                                                                                                                                                                                                                                                                                              |               |           | 0          | 0      | 0        | 0        | 11,091          | 0        | 0     | 2,975  | 298   | 150   | _         | 24-Apr-2021                            | 24-Apr-2021                             |
| 150   298   298   1,940   3,847   3,847   0   0   0   0   0   0   0   0   0                                                                                                                                                                                                                                                                                                                                                                                                                                                                                                                                                                                                                                                                                                                                                                                                                                                                                                                                                                                                                                                                                                                                                                                                                                                                                                                                                                                                                                                                                                                                                                                                                                                                                                                                                                                                                                                                                                                                                                                                                                                  | ATE         Number of 15-Apr-2021         CFS         AF                                                                                                                                                                                                                                                                                                                                                                                                                                                                                                                                                                                                                                                                                                                                                                                                                                                                                                                                                                                                                                                                                                                                                                                                                                                                                                                                                                                                                                                                                                                                                                                                                                                   | ATE         Number of To: DAYS         CFS         AF         ACCUM. AF. ACCUM. CFS         AF         AF. ACCUM. AF. AF. AF. AF. AF. AF. AF. AF. AF. AF                                                                                                                                                                                                                                                                                                                                                                                                                                                                                                                                                                                                                                                                                                                                                                                                                                                                                                                                                                                                                                                                                                                                                                                                                                                                                                                                                                                                                                                                                                                                                                                                                                                                                                                                                                                                                                                                                                                                                                      |               | Ī         | •          | -      | e        | 0        | 11,091          | 6        | _     | 2,0/0  | 240   | ner   | _         | 1707-3dW-C7                            | T202_104_C7                             |
| 150   298   298   1,940   3,847   3,847   0   0   0   0   0   0   0   0   0                                                                                                                                                                                                                                                                                                                                                                                                                                                                                                                                                                                                                                                                                                                                                                                                                                                                                                                                                                                                                                                                                                                                                                                                                                                                                                                                                                                                                                                                                                                                                                                                                                                                                                                                                                                                                                                                                                                                                                                                                                                  | ATE         Number of To:         Number of DAYS         CES         AF         A.C.UM.         ACCUM.         CES         AF         A.C.UM.         ACCUM.         CES         AF         A.C.UM.         ACCUM.                                                                                                                                                                                                                                                                                                                                                                                                                                                                                                                                                                                                                                                                                                                                                                                                                                                                                                                                                                                                                                                                                                                                                                                                                                                                                                                                                                                                                                                                                                                                           | AIE         Number of To: DAYS         CFS         AF         A.F.         CFS         AF         A.F.         CFS         AF         A.F.         CFS         AF         A.F.         CCUM. CFS         CFS         AF         A.F.         ACCUM. CFS         AF         A.F.         ACCUM. CFS         AF         A.F.         ACCUM. CFS         AF         A.F.         AF         A.F. <td>Ī</td> <td>Ī</td> <td></td> <td></td> <td></td> <td></td> <td>11,091</td> <td>, -</td> <td></td> <td>2,300</td> <td>270</td> <td>150</td> <td>4 -</td> <td>T202-104-22</td> <td>1202-100</td>                                                                                                                                                                                                                                                                                                                                                                                                                                                                                                                                                                                                                                                                                                       | Ī             | Ī         |            |        |          |          | 11,091          | , -      |       | 2,300  | 270   | 150   | 4 -       | T202-104-22                            | 1202-100                                |
| 1                                                                                                                                                                                                                                                                                                                                                                                                                                                                                                                                                                                                                                                                                                                                                                                                                                                                                                                                                                                                                                                                                                                                                                                                                                                                                                                                                                                                                                                                                                                                                                                                                                                                                                                                                                                                                                                                                                                                                                                                                                                                                                                            | ATE Number of To: DAYS CFS AF A.F.  15-Aper-2021 I 1549 298 893  119-Aper-2021 I 1559 298 1,498  119-Aper-2021 I 1569 298 1,498  129-Aper-2021 I 1579 298 1,488  220-Aper-2021 I 1579 298 1,488                                                                                                                                                                                                                                                                                                                                                                                                                                                                                                                                                                                                                                                                                                                                                                                                                                                                                                                                                                                                                                                                                                                                                                                                                                                                                                                                                                                                                                                                                                                       | AIE         Number of To: DAYS         CFS         AF         A.F. L.FS         A.F. L.FS         A.F. A.F. A.F. L.FS         A.F. A.F. A.F. A.F. A.F. A.F. A.F. A.F.                                                                                                                                                                                                                                                                                                                                                                                                                                                                                                                                                                                                                                                                                                                                                                                                                                                                                                                                                                                                                                                                                                                                                                                                                                                                                                                                                                                                                                                                                                                                                                                                                                                                                                                                                                                                                                                                                                                                                         |               | Ī         |            |        |          |          | 11 001          | , ;      |       | 7 700  | 300   | 120   |           | 33-31-3031                             | 33-35-3031                              |
| 150   298   1,940   3,847   3,847   0   0   0   0   0   0   0   0   0                                                                                                                                                                                                                                                                                                                                                                                                                                                                                                                                                                                                                                                                                                                                                                                                                                                                                                                                                                                                                                                                                                                                                                                                                                                                                                                                                                                                                                                                                                                                                                                                                                                                                                                                                                                                                                                                                                                                                                                                                                                        | ATE         Number of To: To: DAYS         CFS         AF         A.C. UM. A.C. UM. L.OW.         PULSE FLOW: PULSE FLOW: INTERPOLATION FLOW         Other Adjusted Flow Accum. ACCUM. ACCUM. ACCUM. ACCUM. ACCUM. ACCUM. ACCUM. ACCUM. ACCUM. ACCUM. ACCUM. ACCUM. ACCUM. ACCUM. ACCUM. ACCUM. ACCUM. ACCUM. ACCUM. ACCUM. ACCUM. ACCUM. ACCUM. ACCUM. ACCUM. ACCUM. ACCUM. ACCUM. ACCUM. ACCUM. ACCUM. ACCUM. ACCUM. ACCUM. ACCUM. ACCUM. ACCUM. ACCUM. ACCUM. ACCUM. ACCUM. ACCUM. ACCUM. ACCUM. ACCUM. ACCUM. ACCUM. ACCUM. ACCUM. ACCUM. ACCUM. ACCUM. ACCUM. ACCUM. ACCUM. ACCUM. ACCUM. ACCUM. ACCUM. ACCUM. ACCUM. ACCUM. ACCUM. ACCUM. ACCUM. ACCUM. ACCUM. ACCUM. ACCUM. ACCUM. ACCUM. ACCUM. ACCUM. ACCUM. ACCUM. ACCUM. ACCUM. ACCUM. ACCUM. ACCUM. ACCUM. ACCUM. ACCUM. ACCUM. ACCUM. ACCUM. ACCUM. ACCUM. ACCUM. ACCUM. ACCUM. ACCUM. ACCUM. ACCUM. ACCUM. ACCUM. ACCUM. ACCUM. ACCUM. ACCUM. ACCUM. ACCUM. ACCUM. ACCUM. ACCUM. ACCUM. ACCUM. ACCUM. ACCUM. ACCUM. ACCUM. ACCUM. ACCUM. ACCUM. ACCUM. ACCUM. ACCUM. ACCUM. ACCUM. ACCUM. ACCUM. ACCUM. ACCUM. ACCUM. ACCUM. ACCUM. ACCUM. ACCUM. ACCUM. ACCUM. ACCUM. ACCUM. ACCUM. ACCUM. ACCUM. ACCUM. ACCUM. ACCUM. ACCUM. ACCUM. ACCUM. ACCUM. ACCUM. ACCUM. ACCUM. ACCUM. ACCUM. ACCUM. ACCUM. ACCUM. ACCUM. ACCUM. ACCUM. ACCUM. ACCUM. ACCUM. ACCUM. ACCUM. ACCUM. ACCUM. ACCUM. ACCUM. ACCUM. ACCUM. ACCUM. ACCUM. ACCUM. ACCUM. ACCUM. ACCUM. ACCUM. ACCUM. ACCUM. ACCUM. ACCUM. ACCUM. ACCUM. ACCUM. ACCUM. ACCUM. ACCUM. ACCUM. ACCUM. ACCUM. ACCUM. ACCUM. ACCUM. ACCUM. ACCUM. ACCUM. ACCUM. ACCUM. ACCUM. ACCUM. ACCUM. ACCUM. ACCUM. ACCUM. ACCUM. ACCUM. ACCUM. ACCUM. ACCUM. ACCUM. ACCUM. ACCUM. ACCUM. ACCUM. ACCUM. ACCUM. ACCUM. ACCUM. ACCUM. ACCUM. ACCUM. ACCUM. ACCUM. ACCUM. ACCUM. ACCUM. ACCUM. ACCUM. ACCUM. ACCUM. ACCUM. ACCUM. ACCUM. ACCUM. ACCUM. ACCUM. ACCUM. ACCUM. ACCUM. ACCUM. ACCUM. ACCUM. ACCUM. ACCUM. ACCUM. ACCUM. ACCUM. ACCUM. ACCUM. ACCUM. ACCUM. ACCUM. ACCUM. ACCUM. ACCUM. ACCUM. ACCUM. ACCUM. ACCUM. ACCUM. ACCUM. ACCUM. A                                                                                                                                                                                                                                                                                                                                                                                                                                                                                                                                                                                                                                                                                                                                                                     | ATE         Number of 1 DAYS         CFS         AF         ACCUM. AF. ACCUM. AF. ACCUM. AF. ACCUM. AF. ACCUM. AF. ACCUM. AF. AF. AF. AF. AF. AF. AF. AF. AF. AF                                                                                                                                                                                                                                                                                                                                                                                                                                                                                                                                                                                                                                                                                                                                                                                                                                                                                                                                                                                                                                                                                                                                                                                                                                                                                                                                                                                                                                                                                                                                                                                                                                                                                                                                                                                                                                                                                                                                                              | 1             | 1         | •          |        |          | 0        | 11 001          | 21       | 1     | 2.083  | 298   | 150   | _         | 21-Apr-2021                            | 21-Apr-2021                             |
|                                                                                                                                                                                                                                                                                                                                                                                                                                                                                                                                                                                                                                                                                                                                                                                                                                                                                                                                                                                                                                                                                                                                                                                                                                                                                                                                                                                                                                                                                                                                                                                                                                                                                                                                                                                                                                                                                                                                                                                                                                                                                                                              | ATE         Number of 10:                                                                                                                                                                                                                                                                                                                                                                                                                                                                                                                                                                                                                                                                                                                                                                                                                                                                                                                                                                                                                                                                                                                                                                                                                                                                                                                                                                                                                                                                                                                                                                                                                                                                                                                                                                                                                                                                                                                                                                                                                                                                                                                                                                                                                                                                                                                                                                                                                                                                                                                                                                                                                                                                                                                                                                                             | AIE         Number of 10:         CFS         AF         A.F.         CFS         AF         A.F.         CFS         AF         A.F.         CFS         AF         A.F.         CCUM. CFS         AF         A.F.         CCUM. CFS         AF         A.F.         AF         A                                                                                                                                                                                                                                                                                                                                                                                                                                                                                                                                                                                                                                                                                                                                                                                                                                                                                                                       |               |           | •          | 0      | 0        | 0        | 11,070          | 1,299    | 655   | 1,785  | 298   | 150   | _         | 20-Apr-2021                            | 20-Apr-2021                             |
| 1         150         298         298         1,940         3,847         3,847         0         0         0         0         0         2,090         2,090         2,090         2,090         0         0         0         0         0         0         0         0         0         0         0         0         0         0         0         0         0         0         0         0         0         0         0         0         0         0         0         0         0         0         0         0         0         0         0         0         0         0         0         0         0         0         0         0         0         0         0         0         0         0         0         0         0         0         0         0         0         0         0         0         0         0         0         0         0         0         0         0         0         0         0         0         0         0         0         0         0         0         0         0         0         0         0         0         0         0         0         0         0                                                                                                                                                                                                                                                                                                                                                                                                                                                                                                                                                                                                                                                                                                                                                                                                                                                                                                                                                                                                          | ATE         Number of 15-Apr-2021         CFS         AF         ACUM. ACUM. ACUM. ACUM. CFS         PULSE FLOW:         INTERPOLATION FLOW         Other Adjusted Flow           15-Apr-2021         1         150         298         298         1,940         3,847         0         0         0         0         0         0         0         0         0         0         0         0         0         0         0         0         0         0         0         0         0         0         0         0         0         0         0         0         0         0         0         0         0         0         0         0         0         0         0         0         0         0         0         0         0         0         0         0         0         0         0         0         0         0         0         0         0         0         0         0         0         0         0         0         0         0         0         0         0         0         0         0         0         0         0         0         0         0         0         0         0         0         0         0         0 </td <td>ATE         Number of To: DAYS         CFS         AF         A.F. L.940         CFS         AF         A.F. L.940         A.F. L.940         A.F. A.F. A.F. D.940         A.F. A.F. D.940         A.F. A.F. D.940         A.F. A.F. D.940         A.F. D.940         A.F. D.940         A.F. D.940         A.F. D.940         A.F. D.940         A.F. D.940         A.F. D.940         A.F. D.940         A.F. D.940         A.F. D.940         A.F. D.940         A.F. D.940         A.F. D.940         A.F. D.940         A.F. D.940         A.F. D.940         A.F. D.940         A.F. D.940         A.F. D.940         A.F. D.940         A.F. D.940         A.F. D.940         A.F. D.940         A.F. D.940         A.F. D.940         A.F. D.940         A.F. D.940         A.F. D.940         A.F. D.940         A.F. D.940         A.F. D.940         A.F. D.940         A.F. D.940         A.F. D.940         A.F. D.940         A.F. D.940         A.F. D.940         A.F. D.940         A.F. D.940         A.F. D.940         A.F. D.940         A.F. D.940         A.F. D.940         A.F. D.940         A.F. D.940         A.F. D.940         A.F. D.940         A.F. D.940         A.F. D.940         A.F. D.940         A.F. D.940         A.F. D.940         A.F. D.940         A.F. D.940         A.F. D.940         A.F. D.940         A.F. D.940         A.F. D.940         A.F. D.940         A.F. D.940&lt;</td> <td></td> <td></td> <td>0</td> <td>0</td> <td>0</td> <td>0</td> <td>9,771</td> <td>2,269</td> <td>1,144</td> <td>1,488</td> <td>298</td> <td>150</td> <td>_</td> <td>19-Apr-2021</td> <td>19-Apr-2021</td> | ATE         Number of To: DAYS         CFS         AF         A.F. L.940         CFS         AF         A.F. L.940         A.F. L.940         A.F. A.F. A.F. D.940         A.F. A.F. D.940         A.F. A.F. D.940         A.F. A.F. D.940         A.F. D.940         A.F. D.940         A.F. D.940         A.F. D.940         A.F. D.940         A.F. D.940         A.F. D.940         A.F. D.940         A.F. D.940         A.F. D.940         A.F. D.940         A.F. D.940         A.F. D.940         A.F. D.940         A.F. D.940         A.F. D.940         A.F. D.940         A.F. D.940         A.F. D.940         A.F. D.940         A.F. D.940         A.F. D.940         A.F. D.940         A.F. D.940         A.F. D.940         A.F. D.940         A.F. D.940         A.F. D.940         A.F. D.940         A.F. D.940         A.F. D.940         A.F. D.940         A.F. D.940         A.F. D.940         A.F. D.940         A.F. D.940         A.F. D.940         A.F. D.940         A.F. D.940         A.F. D.940         A.F. D.940         A.F. D.940         A.F. D.940         A.F. D.940         A.F. D.940         A.F. D.940         A.F. D.940         A.F. D.940         A.F. D.940         A.F. D.940         A.F. D.940         A.F. D.940         A.F. D.940         A.F. D.940         A.F. D.940         A.F. D.940         A.F. D.940         A.F. D.940         A.F. D.940         A.F. D.940<                                                                                                                                                                                                                                                                                                                                                                                                                                                                                                                                                                                                                                                                                               |               |           | 0          | 0      | 0        | 0        | 9,771           | 2,269    | 1,144 | 1,488  | 298   | 150   | _         | 19-Apr-2021                            | 19-Apr-2021                             |
| 1         150         298         298         298         1,940         3,847         3,847         0         0         0         0         0         0         2,090         2,090         2,090         0         0         0         0         0         0         0         0         0         0         0         0         0         0         0         0         0         0         0         0         0         0         0         0         0         0         0         0         0         0         0         0         0         450           1         1         1         1         1         1         1         2         893         300         595         6,081         0         0         0         0         0         0         0         450         450                                                                                                                                                                                                                                                                                                                                                                                                                                                                                                                                                                                                                                                                                                                                                                                                                                                                                                                                                                                                                                                                                                                                                                                                                                                                                                                                    | ATE         Number of 15-Apr-2021         CFS         AF         A.F.         AF         A.F.         CFS         AF         A.F.         AF                                                                                                                                                                                                                                                                                                                                                                                                                                                                                                                                                                                                                                                                                                                                                                                                                                                                                                                                                                                                                                                                                                                                                                                                                                                                                                                                                                                                                                                                                                                                                                                                              | ATE         Number of 10-Aper-2021         CFS         AF         A.F.         AF                                                                                                                                                                                                                                                                                                                                                                                                                                                                                                                                                                                                                                                                                                                                                                                                                                                                                                                     | 867           |           | •          | c      | 6        | 0        | 7,502           | 1,421    | 717   | 1,190  | 298   | 150   | -         | 1202-2dv-81                            | 1202-14W-9T                             |
| 1 150 298 298 1,940 3,847 0 0 0 0 0 2,090 1 1 150 298 893 300 205 6,081 0 0 0 0 0 976 1 1 150 298 893 300 205 6,081 0 0 0 0 0 0 450                                                                                                                                                                                                                                                                                                                                                                                                                                                                                                                                                                                                                                                                                                                                                                                                                                                                                                                                                                                                                                                                                                                                                                                                                                                                                                                                                                                                                                                                                                                                                                                                                                                                                                                                                                                                                                                                                                                                                                                          | ATE Number of CFS AF A.F.  15-Aper-2021 1 150 298 893 400 6 0 0 0 0 0 0 0 0 0 0 0 0 0 0 0 0 0                                                                                                                                                                                                                                                                                                                                                                                                                                                                                                                                                                                                                                                                                                                                                                                                                                                                                                                                                                                                                                                                                                                                                                                                                                                                                                                                                                                                                                                                                                                                                                                                                                                                                                                                                                                                                                                                                                                                                                                                                                                                                                                                                                                                                                                                                                                                                                                                                                                                                                                                                                                                                                                                                                                         | ATE Number of DAYS CFS AF A.F.  15-Apgr-2021 1 150 298 595  17-Apgr-2021 1 150 298 803 40 6 0 0 0 0 0 0 0 0 0 0 0 0 0 0 0 0 0                                                                                                                                                                                                                                                                                                                                                                                                                                                                                                                                                                                                                                                                                                                                                                                                                                                                                                                                                                                                                                                                                                                                                                                                                                                                                                                                                                                                                                                                                                                                                                                                                                                                                                                                                                                                                                                                                                                                                                                                 | 450           | Ì         |            |        |          |          | 9001            |          | 200   | 1 100  | 100   | 150   | . ,       | 10 3 1 2001                            | 10 3001                                 |
| 1 150 298 295 826 1,639 5,486 0 0 0 0 0 0 0 976                                                                                                                                                                                                                                                                                                                                                                                                                                                                                                                                                                                                                                                                                                                                                                                                                                                                                                                                                                                                                                                                                                                                                                                                                                                                                                                                                                                                                                                                                                                                                                                                                                                                                                                                                                                                                                                                                                                                                                                                                                                                              | ATE Number of CFS AF A.F. CFS AF A.F. CFS AF A.F. CFS AF A.F. CFS AF A.F. CFS AF A.F. CFS AF A.F. CFS AF A.F. CFS AF A.F. CFS AF A.F. CFS AF A.F. CFS AF A.F. CFS AF A.F. CFS AF A.F. CFS AF A.F. CFS AF A.F. CFS AF A.F. CFS AF A.F. CFS AF A.F. CFS AF A.F. CFS AF A.F. CFS AF A.F. CFS AF A.F. CFS AF A.F. CFS AF A.F. CFS AF A.F. CFS AF A.F. CFS AF A.F. CFS AF A.F. CFS AF A.F. CFS AF A.F. CFS AF A.F. CFS AF A.F. CFS AF A.F. CFS AF A.F. CFS AF A.F. CFS AF A.F. CFS AF A.F. CFS AF A.F. CFS AF A.F. CFS AF A.F. CFS AF A.F. CFS AF A.F. CFS AF A.F. CFS AF A.F. CFS AF A.F. CFS AF A.F. CFS AF A.F. CFS AF A.F. CFS AF A.F. CFS AF A.F. CFS AF A.F. CFS AF A.F. CFS AF A.F. CFS AF A.F. CFS AF A.F. CFS AF A.F. CFS AF A.F. CFS AF A.F. CFS AF A.F. CFS AF A.F. CFS AF A.F. CFS AF A.F. CFS AF A.F. CFS AF A.F. CFS AF A.F. CFS AF A.F. CFS AF A.F. CFS AF A.F. CFS AF A.F. CFS AF A.F. CFS AF A.F. CFS AF A.F. CFS AF A.F. CFS AF A.F. CFS AF A.F. CFS AF A.F. CFS AF A.F. CFS AF A.F. CFS AF A.F. CFS AF A.F. CFS AF A.F. CFS AF A.F. CFS AF A.F. CFS AF A.F. CFS AF A.F. CFS AF A.F. CFS AF A.F. CFS AF A.F. CFS AF A.F. CFS AF A.F. CFS AF A.F. CFS AF A.F. CFS AF A.F. CFS AF A.F. CFS AF A.F. CFS AF A.F. CFS AF A.F. CFS AF A.F. CFS AF A.F. CFS AF A.F. CFS AF A.F. CFS AF A.F. CFS AF A.F. CFS AF A.F. CFS AF A.F. CFS AF A.F. CFS AF A.F. CFS AF A.F. CFS AF A.F. CFS AF A.F. CFS AF A.F. CFS AF A.F. CFS AF A.F. CFS AF A.F. CFS AF A.F. CFS AF A.F. CFS AF A.F. CFS AF A.F. CFS AF A.F. CFS AF A.F. CFS AF A.F. CFS AF A.F. CFS AF A.F. CFS AF A.F. CFS AF A.F. CFS AF A.F. CFS AF A.F. CFS AF A.F. CFS AF A.F. CFS AF A.F. CFS AF A.F. CFS AF A.F. CFS AF A.F. CFS AF A.F. CFS AF A.F. CFS AF A.F. CFS AF A.F. CFS AF A.F. CFS AF A.F. CFS AF A.F. CFS AF A.F. CFS AF A.F. CFS AF A.F. CFS AF A.F. CFS AF A.F. CFS AF A.F. CFS AF A.F. CFS AF A.F. CFS AF A.F. CFS AF A.F. CFS AF A.F. CFS AF A.F. CFS AF A.F. CFS AF A.F. CFS AF A.F. CFS AF A.F. CFS AF A.F. CFS AF A.F. CFS AF A.F. CFS AF A.F. CFS AF A.F. CFS AF A.F. CFS AF A.F. CFS AF A.F. CFS AF A.F. CFS AF A.F. CFS AF A.F. CFS AF A.F. CFS                                                                                                                                                                                                                                                                                                                                                                                                                                                                                                                                                                                                                                                                                         | ATE   Number of   BASE FLOW   PULSE FLOW   INTERPOLATION FLOW   Other Adjusted Flow                                                                                                                                                                                                                                                                                                                                                                                                                                                                                                                                                                                                                                                                                                                                                                                                                                                                                                                                                                                                                                                                                                                                                                                                                                                                                                                                                                                                                                                                                                                                                                                                                                                                                                                                                                                                                                                                                                                                                                                                                                           | 450           | 1         | •          | •      |          | 9        | 6.081           | 707      | 300   | 208    | 298   | 150   | _         | 17-Apr-2021                            | 17-Apr-2021                             |
| 1 150 298 298 1,940 3,847 0 0 0 0 0 0 0 0 2,090                                                                                                                                                                                                                                                                                                                                                                                                                                                                                                                                                                                                                                                                                                                                                                                                                                                                                                                                                                                                                                                                                                                                                                                                                                                                                                                                                                                                                                                                                                                                                                                                                                                                                                                                                                                                                                                                                                                                                                                                                                                                              | ATE         Number of 15-Apr-2021         CFS         AF         A.R.         CFS         AF         A.R.         CFS         AF         A.F.         CFS         AF         AF         A.F.         AF         AF<                                                                                                                                                                                                                                                                                                                                                                                                                                                                                                                                                                                                                                                                                                                                                                                                                                                                                                                                                                                                                                                                                                                                                                                                                                                                                                                                                                                                                                                                                                                                                                                                                        | ATE         Number of DAYS         CES         AF         A.F.         CFS         AF         A.F.         AF         A.F.         AF         A.F.         AF         AF <td>976</td> <td></td> <td>•</td> <td>0</td> <td>0</td> <td>0</td> <td>5,486</td> <td>1,639</td> <td>826</td> <td>595</td> <td>298</td> <td>150</td> <td>_</td> <td>16-Apr-2021</td> <td>16-Apr-2021</td>                                                                                                                                                                                                                                                                                                                                                                                                                                                                                                                                                                                                                                                                                                                          | 976           |           | •          | 0      | 0        | 0        | 5,486           | 1,639    | 826   | 595    | 298   | 150   | _         | 16-Apr-2021                            | 16-Apr-2021                             |
| ATTENDED OF THE ALT. CED AT ALT. CED AT                                                                                                                                                                                                                                                                                                                                                                                                                                                                                                                                                                                                                                                                                                                                                                                                                                                                                                                                                                                                                                                                                                                                                                                                                                                                                                                                                                                                                                                                                                                                                                                                                                                                                                                                                                                                                                                                                                                                                                                                                                                                                      | ATE Number of ACCUM. PULSE FLOW: INTERPOLATION FLOW Other Adjusted Flow  ACCUM. ACCUM. ACCUM. ACCUM. ACCUM. ACCUM. ACCUM. ACCUM. ACCUM. ACCUM. ACCUM. ACCUM. ACCUM. ACCUM. ACCUM. ACCUM. ACCUM. ACCUM. ACCUM. ACCUM. ACCUM. ACCUM. ACCUM. ACCUM. ACCUM. ACCUM. ACCUM. ACCUM. ACCUM. ACCUM. ACCUM. ACCUM. ACCUM. ACCUM. ACCUM. ACCUM. ACCUM. ACCUM. ACCUM. ACCUM. ACCUM. ACCUM. ACCUM. ACCUM. ACCUM. ACCUM. ACCUM. ACCUM. ACCUM. ACCUM. ACCUM. ACCUM. ACCUM. ACCUM. ACCUM. ACCUM. ACCUM. ACCUM. ACCUM. ACCUM. ACCUM. ACCUM. ACCUM. ACCUM. ACCUM. ACCUM. ACCUM. ACCUM. ACCUM. ACCUM. ACCUM. ACCUM. ACCUM. ACCUM. ACCUM. ACCUM. ACCUM. ACCUM. ACCUM. ACCUM. ACCUM. ACCUM. ACCUM. ACCUM. ACCUM. ACCUM. ACCUM. ACCUM. ACCUM. ACCUM. ACCUM. ACCUM. ACCUM. ACCUM. ACCUM. ACCUM. ACCUM. ACCUM. ACCUM. ACCUM. ACCUM. ACCUM. ACCUM. ACCUM. ACCUM. ACCUM. ACCUM. ACCUM. ACCUM. ACCUM. ACCUM. ACCUM. ACCUM. ACCUM. ACCUM. ACCUM. ACCUM. ACCUM. ACCUM. ACCUM. ACCUM. ACCUM. ACCUM. ACCUM. ACCUM. ACCUM. ACCUM. ACCUM. ACCUM. ACCUM. ACCUM. ACCUM. ACCUM. ACCUM. ACCUM. ACCUM. ACCUM. ACCUM. ACCUM. ACCUM. ACCUM. ACCUM. ACCUM. ACCUM. ACCUM. ACCUM. ACCUM. ACCUM. ACCUM. ACCUM. ACCUM. ACCUM. ACCUM. ACCUM. ACCUM. ACCUM. ACCUM. ACCUM. ACCUM. ACCUM. ACCUM. ACCUM. ACCUM. ACCUM. ACCUM. ACCUM. ACCUM. ACCUM. ACCUM. ACCUM. ACCUM. ACCUM. ACCUM. ACCUM. ACCUM. ACCUM. ACCUM. ACCUM. ACCUM. ACCUM. ACCUM. ACCUM. ACCUM. ACCUM. ACCUM. ACCUM. ACCUM. ACCUM. ACCUM. ACCUM. ACCUM. ACCUM. ACCUM. ACCUM. ACCUM. ACCUM. ACCUM. ACCUM. ACCUM. ACCUM. ACCUM. ACCUM. ACCUM. ACCUM. ACCUM. ACCUM. ACCUM. ACCUM. ACCUM. ACCUM. ACCUM. ACCUM. ACCUM. ACCUM. ACCUM. ACCUM. ACCUM. ACCUM. ACCUM. ACCUM. ACCUM. ACCUM. ACCUM. ACCUM. ACCUM. ACCUM. ACCUM. ACCUM. ACCUM. ACCUM. ACCUM. ACCUM. ACCUM. ACCUM. ACCUM. ACCUM. ACCUM. ACCUM. ACCUM. ACCUM. ACCUM. ACCUM. ACCUM. ACCUM. ACCUM. ACCUM. ACCUM. ACCUM. ACCUM. ACCUM. ACCUM. ACCUM. ACCUM. ACCUM. ACCUM. ACCUM. ACCUM. ACCUM. ACCUM. ACCUM. ACCUM. ACCUM. ACCUM. ACCUM. ACCUM. ACCUM. ACCUM. ACCUM. ACCUM. ACCUM. ACCUM. ACCUM. ACCUM. ACCUM. ACCUM. ACCUM. ACCUM. ACCUM. ACCUM. ACCUM. ACCUM. ACCUM.                                                                                                                                                                                                                                                                                                                                                                                                                                                                                                                                                                                                                                                                                        | ATE         Number of DAYS         CFS         AF         A.F.         CFS         AF         A.F.         PULSE FLOW: ACCUM. ACCUM. ACCUM. CFS         INTERPOLATION FLOW ACCUM. ACCUM. ACCUM. ACCUM. ACCUM. ACCUM. AF.         Other Adjusted Flow ACCUM. ACCUM. ACCUM. ACCUM. ACCUM. AF.                                                                                                                                                                                                                                                                                                                                                                                                                                                                                                                                                                                                                                                                                                                                                                                                                                                                                                                                                                                                                                                                                                                                                                                                                                                                                                                                                                                                                                                                                                                                                                                                                                                                                                                                                                                                                                   | 2,090         |           | 0          | 0      | 0        | 0        | 3,847           | 3,847    | 1,940 | 298    | 298   | 150   | _         | 15-Apr-2021                            | 15-Apr-2021                             |
|                                                                                                                                                                                                                                                                                                                                                                                                                                                                                                                                                                                                                                                                                                                                                                                                                                                                                                                                                                                                                                                                                                                                                                                                                                                                                                                                                                                                                                                                                                                                                                                                                                                                                                                                                                                                                                                                                                                                                                                                                                                                                                                              | DATE Number of ACCUM. PULSE FLOW: INTERPOLATION FLOW Other Adjusted Flow ACCUM. ACCUM. ACCUM.                                                                                                                                                                                                                                                                                                                                                                                                                                                                                                                                                                                                                                                                                                                                                                                                                                                                                                                                                                                                                                                                                                                                                                                                                                                                                                                                                                                                                                                                                                                                                                                                                                                                                                                                                                                                                                                                                                                                                                                                                                                                                                                                                                                                                                                                                                                                                                                                                                                                                                                                                                                                                                                                                                                         | DATE Number of ACCUM.  BASE FLOW¹  PULSE FLOW²  PULSE FLOW²  INTERPOLATION FLOW  Other Adjusted Flow  ACCUM.                                                                                                                                                                                                                                                                                                                                                                                                                                                                                                                                                                                                                                                                                                                                                                                                                                                                                                                                                                                                                                                                                                                                                                                                                                                                                                                                                                                                                                                                                                                                                                                                                                                                                                                                                                                                                                                                                                                                                                                                                  |               | +         | +          | A.F.   | AF       | CES      | A.F.            | AF       | CES   | A.F.   | A     | L     | DAYS      | 10;                                    | rrom:                                   |
| ACCUIL ACCUIL ACCUIL                                                                                                                                                                                                                                                                                                                                                                                                                                                                                                                                                                                                                                                                                                                                                                                                                                                                                                                                                                                                                                                                                                                                                                                                                                                                                                                                                                                                                                                                                                                                                                                                                                                                                                                                                                                                                                                                                                                                                                                                                                                                                                         | Number of ACCITM ACCITM NUMBER Of ACCITM ACCITM ACCITM ACCITM ACCITM ACCITM ACCITM ACCITM ACCITM ACCITM ACCITM ACCITM ACCITM ACCITM ACCITM ACCITM ACCITM ACCITM ACCITM ACCITM ACCITM ACCITM ACCITM ACCITM ACCITM ACCITM ACCITM ACCITM ACCITM ACCITM ACCITM ACCITM ACCITM ACCITM ACCITM ACCITM ACCITM ACCITM ACCITM ACCITM ACCITM ACCITM ACCITM ACCITM ACCITM ACCITM ACCITM ACCITM ACCITM ACCITM ACCITM ACCITM ACCITM ACCITM ACCITM ACCITM ACCITM ACCITM ACCITM ACCITM ACCITM ACCITM ACCITM ACCITM ACCITM ACCITM ACCITM ACCITM ACCITM ACCITM ACCITM ACCITM ACCITM ACCITM ACCITM ACCITM ACCITM ACCITM ACCITM ACCITM ACCITM ACCITM ACCITM ACCITM ACCITM ACCITM ACCITM ACCITM ACCITM ACCITM ACCITM ACCITM ACCITM ACCITM ACCITM ACCITM ACCITM ACCITM ACCITM ACCITM ACCITM ACCITM ACCITM ACCITM ACCITM ACCITM ACCITM ACCITM ACCITM ACCITM ACCITM ACCITM ACCITM ACCITM ACCITM ACCITM ACCITM ACCITM ACCITM ACCITM ACCITM ACCITM ACCITM ACCITM ACCITM ACCITM ACCITM ACCITM ACCITM ACCITM ACCITM ACCITM ACCITM ACCITM ACCITM ACCITM ACCITM ACCITM ACCITM ACCITM ACCITM ACCITM ACCITM ACCITM ACCITM ACCITM ACCITM ACCITM ACCITM ACCITM ACCITM ACCITM ACCITM ACCITM ACCITM ACCITM ACCITM ACCITM ACCITM ACCITM ACCITM ACCITM ACCITM ACCITM ACCITM ACCITM ACCITM ACCITM ACCITM ACCITM ACCITM ACCITM ACCITM ACCITM ACCITM ACCITM ACCITM ACCITM ACCITM ACCITM ACCITM ACCITM ACCITM ACCITM ACCITM ACCITM ACCITM ACCITM ACCITM ACCITM ACCITM ACCITM ACCITM ACCITM ACCITM ACCITM ACCITM ACCITM ACCITM ACCITM ACCITM ACCITM ACCITM ACCITM ACCITM ACCITM ACCITM ACCITM ACCITM ACCITM ACCITM ACCITM ACCITM ACCITM ACCITM ACCITM ACCITM ACCITM ACCITM ACCITM ACCITM ACCITM ACCITM ACCITM ACCITM ACCITM ACCITM ACCITM ACCITM ACCITM ACCITM ACCITM ACCITM ACCITM ACCITM ACCITM ACCITM ACCITM ACCITM ACCITM ACCITM ACCITM ACCITM ACCITM ACCITM ACCITM ACCITM ACCITM ACCITM ACCITM ACCITM ACCITM ACCITM ACCITM ACCITM ACCITM ACCITM ACCITM ACCITM ACCITM ACCITM ACCITM ACCITM ACCITM ACCITM ACCITM ACCITM ACCITM ACCITM ACCITM ACCITM ACCITM ACCITM ACCITM ACCITM ACCITM ACCITM ACCITM ACCITM ACCITM ACCITM ACCITM ACCITM ACCITM ACCITM ACCITM ACCITM ACC                                                                                                                                                                                                                                                                                                                                                                                                                                                                                                                                                                                                                                                                                        | Number of BASE FLOW PULSE FLOW INTERPOLATION FLOW Other Adjusted Flow                                                                                                                                                                                                                                                                                                                                                                                                                                                                                                                                                                                                                                                                                                                                                                                                                                                                                                                                                                                                                                                                                                                                                                                                                                                                                                                                                                                                                                                                                                                                                                                                                                                                                                                                                                                                                                                                                                                                                                                                                                                         |               |           | _          | WCCOM. | i        |          | ACCOUNT         | ;        |       | 30000  | i     |       | 274.0     |                                        | Н                                       |
| ACCIM ACCIM ACCIM                                                                                                                                                                                                                                                                                                                                                                                                                                                                                                                                                                                                                                                                                                                                                                                                                                                                                                                                                                                                                                                                                                                                                                                                                                                                                                                                                                                                                                                                                                                                                                                                                                                                                                                                                                                                                                                                                                                                                                                                                                                                                                            | PULSE FLOW: INTERPOLATION FLOW Other Adjusted Flow                                                                                                                                                                                                                                                                                                                                                                                                                                                                                                                                                                                                                                                                                                                                                                                                                                                                                                                                                                                                                                                                                                                                                                                                                                                                                                                                                                                                                                                                                                                                                                                                                                                                                                                                                                                                                                                                                                                                                                                                                                                                                                                                                                                                                                                                                                                                                                                                                                                                                                                                                                                                                                                                                                                                                                    | PULSE FLOW? INTERPOLATION FLOW Other Adjusted Flow                                                                                                                                                                                                                                                                                                                                                                                                                                                                                                                                                                                                                                                                                                                                                                                                                                                                                                                                                                                                                                                                                                                                                                                                                                                                                                                                                                                                                                                                                                                                                                                                                                                                                                                                                                                                                                                                                                                                                                                                                                                                            | ACC           | ACCIIM    |            | ACCUM  |          |          | ACCIM           |          |       | ACCIM. |       |       | Number of |                                        | DA                                      |
| PULSE FLOW? INTERPOLATION FLOW Other Adjusted Flow                                                                                                                                                                                                                                                                                                                                                                                                                                                                                                                                                                                                                                                                                                                                                                                                                                                                                                                                                                                                                                                                                                                                                                                                                                                                                                                                                                                                                                                                                                                                                                                                                                                                                                                                                                                                                                                                                                                                                                                                                                                                           |                                                                                                                                                                                                                                                                                                                                                                                                                                                                                                                                                                                                                                                                                                                                                                                                                                                                                                                                                                                                                                                                                                                                                                                                                                                                                                                                                                                                                                                                                                                                                                                                                                                                                                                                                                                                                                                                                                                                                                                                                                                                                                                                                                                                                                                                                                                                                                                                                                                                                                                                                                                                                                                                                                                                                                                                                       |                                                                                                                                                                                                                                                                                                                                                                                                                                                                                                                                                                                                                                                                                                                                                                                                                                                                                                                                                                                                                                                                                                                                                                                                                                                                                                                                                                                                                                                                                                                                                                                                                                                                                                                                                                                                                                                                                                                                                                                                                                                                                                                               | TOTAL FERC FL | sted Flow | Other Adju | NFLOW  | RPOLATIO | NIE      | DW <sup>2</sup> | ULSE FLO | P     |        | FLOW  | BASE  | _         |                                        |                                         |