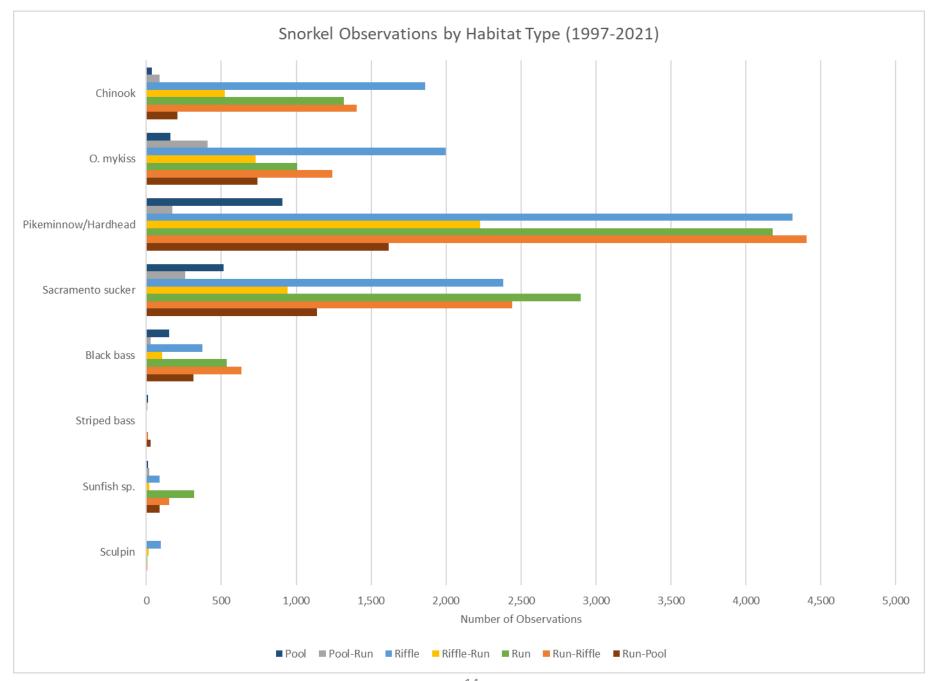

| 672          |
| 2013 | 9/24/13                  | 3,501               | 3,738        |
| 2012 | 9/24/12                  | 2,140               | 2,305        |
| 2011 | 9/16/11                  | 2,660               | 2,891        |
| 2010 | 9/9/10                   | 792                 | 792          |
| 2009 | 9/22/09                  | 229                 | 299          |



Figure 1. Daily Chinook salmon (net upstream) passages at the Tuolumne River weir and river flow at La Grange and Modesto during 2021.



Figure 2. Cumulative Chinook passages at the Tuolumne River Weir, 2015-2021.



Locations of snorkel survey sites on the lower Tuolumne River, 2001-2021.









#### O. mykiss observations (1997-2021)



#### Chinook observations (1997-2021)



















# SRWA Infiltration Gallery Update 11/30/2021

• Nearly all major components of the future water treatment plant site are underway and in varying states of construction. About half of the Turlock finished water pipeline is installed and is planned to be completed in May 2022. The contractor has turned their attention to the Ceres finished water pipeline, which began in November and will be completed in February 2022.

Bill Penney, P.E. **Turlock Irrigation District**Phone: 209-883-8385