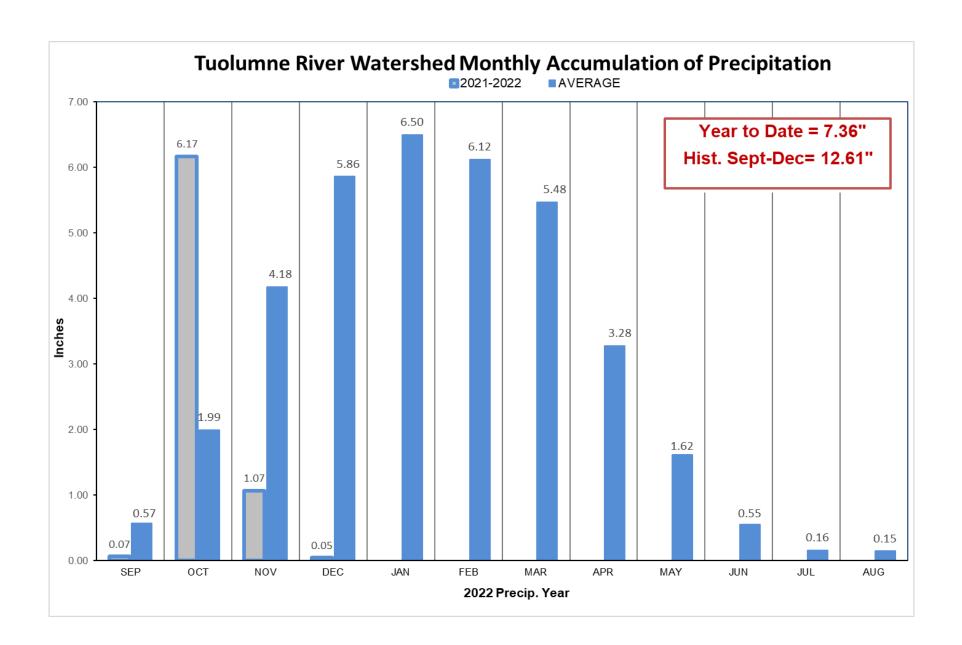

Table 2

Tuolumne River Flow Schedule

Based on DWR Values, 60-20-20 Index for 2021, Hydrologic Conditions

Schedule For 2021-2022 Fish Flow Year

| No. 10.   No.  |                                                                                                                                                                                                                                                                                                                                                                                                                                                                                                                                                                                                                                                                                                                                                                                                                                                                                                                                                                                                                                                                                                                                                                                                                                                                                                                                                                                                                                                                                                                                                                                                                                                                                                                                                                                                                                                                                                                                                                                                                                                                                                                                                                                                                                                                                                                                                                                                                                                                                                                                                                                                                                                                                                                                                                                                                       | Marie   Mari  | 50 34,198     |           | 9          |        | 0        | <b>a</b> | 11,091          | 0        | 0     | 26,083 | 2,975 | 50    | 30        | 30-Sep-2021                            | 01-Sep-2021                             |
|------------------------------------------------------------------------------------------------------------------------------------------------------------------------------------------------------------------------------------------------------------------------------------------------------------------------------------------------------------------------------------------------------------------------------------------------------------------------------------------------------------------------------------------------------------------------------------------------------------------------------------------------------------------------------------------------------------------------------------------------------------------------------------------------------------------------------------------------------------------------------------------------------------------------------------------------------------------------------------------------------------------------------------------------------------------------------------------------------------------------------------------------------------------------------------------------------------------------------------------------------------------------------------------------------------------------------------------------------------------------------------------------------------------------------------------------------------------------------------------------------------------------------------------------------------------------------------------------------------------------------------------------------------------------------------------------------------------------------------------------------------------------------------------------------------------------------------------------------------------------------------------------------------------------------------------------------------------------------------------------------------------------------------------------------------------------------------------------------------------------------|-----------------------------------------------------------------------------------------------------------------------------------------------------------------------------------------------------------------------------------------------------------------------------------------------------------------------------------------------------------------------------------------------------------------------------------------------------------------------------------------------------------------------------------------------------------------------------------------------------------------------------------------------------------------------------------------------------------------------------------------------------------------------------------------------------------------------------------------------------------------------------------------------------------------------------------------------------------------------------------------------------------------------------------------------------------------------------------------------------------------------------------------------------------------------------------------------------------------------------------------------------------------------------------------------------------------------------------------------------------------------------------------------------------------------------------------------------------------------------------------------------------------------------------------------------------------------------------------------------------------------------------------------------------------------------------------------------------------------------------------------------------------------------------------------------------------------------------------------------------------------------------------------------------------------------------------------------------------------------------------------------------------------------------------------------------------------------------------------------------------------------------------------------------------------------------------------------------------------------------------------------------------------------------------------------------------------------------------------------------------------------------------------------------------------------------------------------------------------------------------------------------------------------------------------------------------------------------------------------------------------------------------------------------------------------------------------------------------------------------------------------------------------------------------------------------------------|-------------------------------------------------------------------------------------------------------------------------------------------------------------------------------------------------------------------------------------------------------------------------------------------------------------------------------------------------------------------------------------------------------------------------------------------------------------------------------------------------------------------------------------------------------------------------------------------------------------------------------------------------------------------------------------------------------------------------------------------------------------------------------------------------------------------------------------------------------------------------------------------------------------------------------------------------------------------------------------------------------------------------------------------------------------------------------------------------------------------------------------------------------------------------------------------------------------------------------------------------------------------------------------------------------------------------------------------------------------------------------------------------------------------------------------------------------------------------------------------------------------------------------------------------------------------------------------------------------------------------------------------------------------------------------------------------------------------------------------------------------------------------------------------------------------------------------------------------------------------------------------------------------------------------------------------------------------------------------------------------------------------------------------------------------------------------------------------------------------------------------|---------------|-----------|------------|--------|----------|----------|-----------------|----------|-------|--------|-------|-------|-----------|----------------------------------------|-----------------------------------------|
|                                                                                                                                                                                                                                                                                                                                                                                                                                                                                                                                                                                                                                                                                                                                                                                                                                                                                                                                                                                                                                                                                                                                                                                                                                                                                                                                                                                                                                                                                                                                                                                                                                                                                                                                                                                                                                                                                                                                                                                                                                                                                                                              | Mart                                                                                                                                                                                                                                                                                                                                                                                                                                                                                                                                                                                                                                                                                             |                                                                                                                                                                                                                                                                                                                                                                                                                                                                                                                                                                                                                                                                                                                                                                                                                                                                                                                                                                                                                                                                                                                                                                                                                                                                                                                                                                                                                                                                                                                                                                                                                                                                                                                                                                                                                                                                                                                                                                                                                                                                                                                               |               | Ī         |            |        |          |          | 11,091          |          |       | 20,033 | 3,074 | 30    | 2 2       | 31-32021                               | 01-302-2021                             |
| 1                                                                                                                                                                                                                                                                                                                                                                                                                                                                                                                                                                                                                                                                                                                                                                                                                                                                                                                                                                                                                                                                                                                                                                                                                                                                                                                                                                                                                                                                                                                                                                                                                                                                                                                                                                                                                                                                                                                                                                                                                                                                                                                            | ATE   Color                                                                                                                                                                                                                                                                                                                                                                                                                                                                                                                                                                                                                                                                                           | Title   Tit   |               | Ī         | 0          |        |          | 0        | 11,091          |          |       | 16,959 | 2,281 | 50    | 2.3       | 30-Jun-2021                            | 08-Jun-2021                             |
| 1                                                                                                                                                                                                                                                                                                                                                                                                                                                                                                                                                                                                                                                                                                                                                                                                                                                                                                                                                                                                                                                                                                                                                                                                                                                                                                                                                                                                                                                                                                                                                                                                                                                                                                                                                                                                                                                                                                                                                                                                                                                                                                                            | According   Color                                                                                                                                                                                                                                                                                                                                                                                                                                                                                                                                                                                                                                                                                             | The   This   T  |               |           | 0          | 0      | 0        |          | 11,091          |          | 0     | 14,678 | 99    | 50    | _         | 07-Jun-2021                            | 07-Jun-2021                             |
| 1                                                                                                                                                                                                                                                                                                                                                                                                                                                                                                                                                                                                                                                                                                                                                                                                                                                                                                                                                                                                                                                                                                                                                                                                                                                                                                                                                                                                                                                                                                                                                                                                                                                                                                                                                                                                                                                                                                                                                                                                                                                                                                                            | Mary   Color                                                                                                                                                                                                                                                                                                                                                                                                                                                                                                                                                                                                                                                                                          | The   This   The   The  |               |           | 0          | 0      | 0        | 0        | 11,091          |          |       | 14,579 | 99    | 8     |           | 06-Jun-2021                            | 1202-un0-90                             |
| 1                                                                                                                                                                                                                                                                                                                                                                                                                                                                                                                                                                                                                                                                                                                                                                                                                                                                                                                                                                                                                                                                                                                                                                                                                                                                                                                                                                                                                                                                                                                                                                                                                                                                                                                                                                                                                                                                                                                                                                                                                                                                                                                            | Marker   Color   Col                                                                                                                                                                                                                                                                                                                                                                                                                                                                                                                                                                                                                                                                                          | The   |               | T         | 0          | 0      | ٠        | 0        | 11,091          | 0        | 0     | 14,479 | 99    | 50    | _         | 05-Jun-2021                            | 1202-unv-50                             |
|                                                                                                                                                                                                                                                                                                                                                                                                                                                                                                                                                                                                                                                                                                                                                                                                                                                                                                                                                                                                                                                                                                                                                                                                                                                                                                                                                                                                                                                                                                                                                                                                                                                                                                                                                                                                                                                                                                                                                                                                                                                                                                                              | Mark   Color                                                                                                                                                                                                                                                                                                                                                                                                                                                                                                                                                                                                                                                                                          | Trans.   T  |               | T         | 0          | •      | ٥        | _        | 11,091          |          |       | 14,380 | 99    | S. S. | _         | 1202-un-po                             | 1202-unc-40                             |
|                                                                                                                                                                                                                                                                                                                                                                                                                                                                                                                                                                                                                                                                                                                                                                                                                                                                                                                                                                                                                                                                                                                                                                                                                                                                                                                                                                                                                                                                                                                                                                                                                                                                                                                                                                                                                                                                                                                                                                                                                                                                                                                              | Market   M                                                                                                                                                                                                                                                                                                                                                                                                                                                                                                                                                                                                                                                                                          | The   | Ī             | Ī         |            |        |          |          | 11,091          |          |       | 14,201 | 2 3   | 30    |           | TZ0Z-1100-C0                           | 00 7001                                 |
|                                                                                                                                                                                                                                                                                                                                                                                                                                                                                                                                                                                                                                                                                                                                                                                                                                                                                                                                                                                                                                                                                                                                                                                                                                                                                                                                                                                                                                                                                                                                                                                                                                                                                                                                                                                                                                                                                                                                                                                                                                                                                                                              | ACOM-   CRES-POLITION   CRE                                                                                                                                                                                                                                                                                                                                                                                                                                                                                                                                                                                                                                                                                           | Trans.      | T             | T         |            |        |          |          | 11,091          |          |       | 14,102 | 94    | 30    | .   -     | 22-011-2021                            | 02 700 2021                             |
| 1, 1, 1, 1, 1, 1, 1, 1, 1, 1, 1, 1, 1,                                                                                                                                                                                                                                                                                                                                                                                                                                                                                                                                                                                                                                                                                                                                                                                                                                                                                                                                                                                                                                                                                                                                                                                                                                                                                                                                                                                                                                                                                                                                                                                                                                                                                                                                                                                                                                                                                                                                                                                                                                                                                       | ACCUMA   CRES   ACCUMA   CRE                                                                                                                                                                                                                                                                                                                                                                                                                                                                                                                                                                                                                                                                                          | The   | Ī             | İ         |            |        |          |          | 11,004          | , ,      |       | 14,000 | 3     |       |           | 00 1                                   | 03-7                                    |
| 1, 1, 1, 1, 1, 1, 1, 1, 1, 1, 1, 1, 1,                                                                                                                                                                                                                                                                                                                                                                                                                                                                                                                                                                                                                                                                                                                                                                                                                                                                                                                                                                                                                                                                                                                                                                                                                                                                                                                                                                                                                                                                                                                                                                                                                                                                                                                                                                                                                                                                                                                                                                                                                                                                                       | ACCINIA   CRIS   CRIS   ACCINIA   CRIS   CRI                                                                                                                                                                                                                                                                                                                                                                                                                                                                                                                                                                                                                                                                                          |                                                                                                                                                                                                                                                                                                                                                                                                                                                                                                                                                                                                                                                                                                                                                                                                                                                                                                                                                                                                                                                                                                                                                                                                                                                                                                                                                                                                                                                                                                                                                                                                                                                                                                                                                                                                                                                                                                                                                                                                                                                                                                                               |               |           |            |        |          |          | 11 001          | •        |       | 14 083 | 8     | 25    | _         | 01Tm-2021                              | 01Tun-2021                              |
| 1, 1, 1, 1, 1, 1, 1, 1, 1, 1, 1, 1, 1,                                                                                                                                                                                                                                                                                                                                                                                                                                                                                                                                                                                                                                                                                                                                                                                                                                                                                                                                                                                                                                                                                                                                                                                                                                                                                                                                                                                                                                                                                                                                                                                                                                                                                                                                                                                                                                                                                                                                                                                                                                                                                       | Alta   Decision   Cris   Accorda                                                                                                                                                                                                                                                                                                                                                                                                                                                                                                                                                                                                                                                                                            | Transport   Tra   |               |           |            | 0      | 0        | 0        | 11.091          | 0        | 0     | 13.983 | 298   | 150   | 1         | 31-May-2021                            | 31-May-2021                             |
|                                                                                                                                                                                                                                                                                                                                                                                                                                                                                                                                                                                                                                                                                                                                                                                                                                                                                                                                                                                                                                                                                                                                                                                                                                                                                                                                                                                                                                                                                                                                                                                                                                                                                                                                                                                                                                                                                                                                                                                                                                                                                                                              | Marker of CRS   288   288   288   288   288   288   288   288   288   288   288   288   288   288   288   288   288   288   288   288   288   288   288   288   288   288   288   288   288   288   288   288   288   288   288   288   288   288   288   288   288   288   288   288   288   288   288   288   288   288   288   288   288   288   288   288   288   288   288   288   288   288   288   288   288   288   288   288   288   288   288   288   288   288   288   288   288   288   288   288   288   288   288   288   288   288   288   288   288   288   288   288   288   288   288   288   288   288   288   288   288   288   288   288   288   288   288   288   288   288   288   288   288   288   288   288   288   288   288   288   288   288   288   288   288   288   288   288   288   288   288   288   288   288   288   288   288   288   288   288   288   288   288   288   288   288   288   288   288   288   288   288   288   288   288   288   288   288   288   288   288   288   288   288   288   288   288   288   288   288   288   288   288   288   288   288   288   288   288   288   288   288   288   288   288   288   288   288   288   288   288   288   288   288   288   288   288   288   288   288   288   288   288   288   288   288   288   288   288   288   288   288   288   288   288   288   288   288   288   288   288   288   288   288   288   288   288   288   288   288   288   288   288   288   288   288   288   288   288   288   288   288   288   288   288   288   288   288   288   288   288   288   288   288   288   288   288   288   288   288   288   288   288   288   288   288   288   288   288   288   288   288   288   288   288   288   288   288   288   288   288   288   288   288   288   288   288   288   288   288   288   288   288   288   288   288   288   288   288   288   288   288   288   288   288   288   288   288   288   288   288   288   288   288   288   288   288   288   288   288   288   288   288   288   288   288   288   288   288   288   288   288   288   288   288   288   288   288                                                                                                                                                                                                                                                                                                                                                                                                                                                                                                                                                                                                                                                                                             | Trans.   T  |               |           | 0          | 0      | 0        | 0        | 11,091          | •        | 0     | 13,686 | 298   | 150   | 1         | 30-May-2021                            | 30-May-2021                             |
|                                                                                                                                                                                                                                                                                                                                                                                                                                                                                                                                                                                                                                                                                                                                                                                                                                                                                                                                                                                                                                                                                                                                                                                                                                                                                                                                                                                                                                                                                                                                                                                                                                                                                                                                                                                                                                                                                                                                                                                                                                                                                                                              | Marker of Fig.   Phys.   Phy                                                                                                                                                                                                                                                                                                                                                                                                                                                                                                                                                                                                                                                                                          | Trans.   T  | l             | l         | •          | •      | •        | _        | 11,091          | 6        | -     | 13,388 | 282   | 061   | _         | 1207-ABW-67                            | 1707-APIG-67                            |
|                                                                                                                                                                                                                                                                                                                                                                                                                                                                                                                                                                                                                                                                                                                                                                                                                                                                                                                                                                                                                                                                                                                                                                                                                                                                                                                                                                                                                                                                                                                                                                                                                                                                                                                                                                                                                                                                                                                                                                                                                                                                                                                              | ALE         Parable of Trans.         CRS         ACION                                                                                                                                                                                                                                                                                                                                                                                                                                                                                                                                                                                                                                                                                                                                                                                                                                                                                                                                                                                                                                                                                                                                                                                                                                                                                                                                                                                                                                                                                                                                                 | Transport   Tran  | Ť             | T         |            |        |          |          | 11,071          | ,        |       | 10,001 | 200   | 150   | . ,       | 20 402 2021                            | 20.40.                                  |
|                                                                                                                                                                                                                                                                                                                                                                                                                                                                                                                                                                                                                                                                                                                                                                                                                                                                                                                                                                                                                                                                                                                                                                                                                                                                                                                                                                                                                                                                                                                                                                                                                                                                                                                                                                                                                                                                                                                                                                                                                                                                                                                              | Market   M                                                                                                                                                                                                                                                                                                                                                                                                                                                                                                                                                                                                                                                                                          |                                                                                                                                                                                                                                                                                                                                                                                                                                                                                                                                                                                                                                                                                                                                                                                                                                                                                                                                                                                                                                                                                                                                                                                                                                                                                                                                                                                                                                                                                                                                                                                                                                                                                                                                                                                                                                                                                                                                                                                                                                                                                                                               | 1             | 1         | 0          |        |          | 5        | 11 001          | ٥,       |       | 13,001 | 208   | 3     | _         | 28-May-2021                            | 28-May-2021                             |
|                                                                                                                                                                                                                                                                                                                                                                                                                                                                                                                                                                                                                                                                                                                                                                                                                                                                                                                                                                                                                                                                                                                                                                                                                                                                                                                                                                                                                                                                                                                                                                                                                                                                                                                                                                                                                                                                                                                                                                                                                                                                                                                              | ALE   PRINCE   PRIN                                                                                                                                                                                                                                                                                                                                                                                                                                                                                                                                                                                                                                                                                          | Marke of   Marke   M  |               |           | 0          | 0      | 0        | 0        | 11.091          | 0        | 0     | 12,793 | 298   | 150   | _         | 27-May-2021                            | 27-May-2021                             |
| 1                                                                                                                                                                                                                                                                                                                                                                                                                                                                                                                                                                                                                                                                                                                                                                                                                                                                                                                                                                                                                                                                                                                                                                                                                                                                                                                                                                                                                                                                                                                                                                                                                                                                                                                                                                                                                                                                                                                                                                                                                                                                                                                            | ATE         Policy Color         Color of Long Color of Lon                                                                                                                                                                                                                                                                                                                                                                                                                                                                                                                                                                                                                                                                                                                                 | Title   Titl  |               |           | 0          | 0      | 0        | 0        | 11,091          | 0        | 0     | 12,496 | 298   | 150   | -         | 26-May-2021                            | 26-May-2021                             |
| 1                                                                                                                                                                                                                                                                                                                                                                                                                                                                                                                                                                                                                                                                                                                                                                                                                                                                                                                                                                                                                                                                                                                                                                                                                                                                                                                                                                                                                                                                                                                                                                                                                                                                                                                                                                                                                                                                                                                                                                                                                                                                                                                            | Market   M                                                                                                                                                                                                                                                                                                                                                                                                                                                                                                                                                                                                                                                                                          | ATE   Transport   | Ī             | Ī         | •          | _      | •        | -        | 11,091          | _        |       | 12,198 | 29.67 | 150   | _         | 1707-APM-C7                            | T202-KPM-C7                             |
| 1                                                                                                                                                                                                                                                                                                                                                                                                                                                                                                                                                                                                                                                                                                                                                                                                                                                                                                                                                                                                                                                                                                                                                                                                                                                                                                                                                                                                                                                                                                                                                                                                                                                                                                                                                                                                                                                                                                                                                                                                                                                                                                                            | Marker   M                                                                                                                                                                                                                                                                                                                                                                                                                                                                                                                                                                                                                                                                                          |                                                                                                                                                                                                                                                                                                                                                                                                                                                                                                                                                                                                                                                                                                                                                                                                                                                                                                                                                                                                                                                                                                                                                                                                                                                                                                                                                                                                                                                                                                                                                                                                                                                                                                                                                                                                                                                                                                                                                                                                                                                                                                                               | T             | Ī         |            |        |          | , ,      | 11,071          | ,        |       | 11,701 | 400   | 100   |           | 2001                                   | 25 Karrana                              |
|                                                                                                                                                                                                                                                                                                                                                                                                                                                                                                                                                                                                                                                                                                                                                                                                                                                                                                                                                                                                                                                                                                                                                                                                                                                                                                                                                                                                                                                                                                                                                                                                                                                                                                                                                                                                                                                                                                                                                                                                                                                                                                                              | AFE                                                                                                                                                                                                                                                                                                                                                                                                                                                                                                                                                                                                                                                                                                                                                                                                                                                                                                                                                                                                                                                                                                                                                                                                                                                                                                                                                                                                                                                                                                                                                                                                                                                                                                                                                                                                                                                                                                                                                                                                                                                                                                                                                                                                                                                                                                                                                                                                                                                                                                                                                                                                                                                                                                                                                                                                                   | Althor      | Ī             | 1         | 0          |        |          |          | 11 001          |          |       | 11 901 | 708   | 150   | -         | 24-May-2021                            | 24-May-2021                             |
|                                                                                                                                                                                                                                                                                                                                                                                                                                                                                                                                                                                                                                                                                                                                                                                                                                                                                                                                                                                                                                                                                                                                                                                                                                                                                                                                                                                                                                                                                                                                                                                                                                                                                                                                                                                                                                                                                                                                                                                                                                                                                                                              | Marker   M                                                                                                                                                                                                                                                                                                                                                                                                                                                                                                                                                                                                                                                                                          | Alte   Title   Titl   |               |           | 0          | 0      | 0        | 0        | 11.091          | 0        | 0     | 11,603 | 298   | 150   | _         | 23-May-2021                            | 23-May-2021                             |
|                                                                                                                                                                                                                                                                                                                                                                                                                                                                                                                                                                                                                                                                                                                                                                                                                                                                                                                                                                                                                                                                                                                                                                                                                                                                                                                                                                                                                                                                                                                                                                                                                                                                                                                                                                                                                                                                                                                                                                                                                                                                                                                              | A/EE         Number of Tire         DANK LUAW         ACUNAL LES LUAW         CPS AFE ACUNAL LES LUAW         CREATION FLOW ALTERNATION FLOW         CORD ALTERNATION FLOW         ACCUNAL LESS ALTERNATION FLOW         CORD ALTERNATION FLOW         CORD ALTERNATION FLOW         ACCUNAL LESS ALTERNATION FLOW         CORD ALTERNATION FLOW         CORD ALTERNATION FLOW         CORD ALTERNATION FLOW         CORD ALTERNATION FLOW         ACCUNAL LESS ALTERNATION FLOW         CORD ALTERNATION FLOW         CORD ALTERNATION FLOW         ACCUNAL LESS ALTERNATION FLOW         CORD ALTERNATION FLOW         ACCUNAL LESS ALTERNATION FLOW         CORD ALTERNATION FLOW         CORD ALTERNATION FLOW         ACCUNAL LESS ALTERNATION FLOW         CORD ALTERNATION FLOW         ACCUNAL LESS ALTERNATION FLOW         ACCUNAL                                                                                                                                                                                                                                                                                                                                                                                                                                                                                                                                                                                                                                                                                                                                                                                                                                                                                                                                                                                                                                                                                                                                                                                  |                                                                                                                                                                                                                                                                                                                                                                                                                                                                                                                                                                                                                                                                                                                                                                                                                                                                                                                                                                                                                                                                                                                                                                                                                                                                                                                                                                                                                                                                                                                                                                                                                                                                                                                                                                                                                                                                                                                                                                                                                                                                                                                               |               |           | 0          | 0      | 0        | 0        | 11,091          | 0        | 0     | 11,306 | 298   | 150   | 1         | 22-May-2021                            | 22-May-2021                             |
| 1   150   258   258   258   258   258   258   258   258   258   258   258   258   258   258   258   258   258   258   258   258   258   258   258   258   258   258   258   258   258   258   258   258   258   258   258   258   258   258   258   258   258   258   258   258   258   258   258   258   258   258   258   258   258   258   258   258   258   258   258   258   258   258   258   258   258   258   258   258   258   258   258   258   258   258   258   258   258   258   258   258   258   258   258   258   258   258   258   258   258   258   258   258   258   258   258   258   258   258   258   258   258   258   258   258   258   258   258   258   258   258   258   258   258   258   258   258   258   258   258   258   258   258   258   258   258   258   258   258   258   258   258   258   258   258   258   258   258   258   258   258   258   258   258   258   258   258   258   258   258   258   258   258   258   258   258   258   258   258   258   258   258   258   258   258   258   258   258   258   258   258   258   258   258   258   258   258   258   258   258   258   258   258   258   258   258   258   258   258   258   258   258   258   258   258   258   258   258   258   258   258   258   258   258   258   258   258   258   258   258   258   258   258   258   258   258   258   258   258   258   258   258   258   258   258   258   258   258   258   258   258   258   258   258   258   258   258   258   258   258   258   258   258   258   258   258   258   258   258   258   258   258   258   258   258   258   258   258   258   258   258   258   258   258   258   258   258   258   258   258   258   258   258   258   258   258   258   258   258   258   258   258   258   258   258   258   258   258   258   258   258   258   258   258   258   258   258   258   258   258   258   258   258   258   258   258   258   258   258   258   258   258   258   258   258   258   258   258   258   258   258   258   258   258   258   258   258   258   258   258   258   258   258   258   258   258   258   258   258   258    | A/EE         Nombre of Tax         LASK LLAW         ACCUMA LCS         LASK LLAW         CRES NAT ARE ACCUMA LCS                                                                                                                                                                                                                                                                                                                                                                                                                                                                                                                                                                                                                                                                                                                                                                                                                                                                                                                                                                                                                                                                                                                                                                                                                                                                                                               | ATE   Paris   |               |           | •          | c      | •        | e        | 11,091          | _        | _     | 800,11 | 798   | 00.1  | _         | T202 ABW-T7                            | TZDZ-KPW-TZ                             |
| 1                                                                                                                                                                                                                                                                                                                                                                                                                                                                                                                                                                                                                                                                                                                                                                                                                                                                                                                                                                                                                                                                                                                                                                                                                                                                                                                                                                                                                                                                                                                                                                                                                                                                                                                                                                                                                                                                                                                                                                                                                                                                                                                            | Alternative                                                                                                                                                                                                                                                                                                                                                                                                                                                                                                                                                                                                                                                                                                                                                                                                                                                                                                                                                                                                                                                                                                                                                                                                                                                                                                                                                                                                                                                                                                                                                                                                                                                                                                                                                                                                                                                                                                                                                                                                                                                                                                                                                                                                                                                                                                                                                                                                                                                                                                                                                                                                                                                                                                                                                                                                           | $ \begin{array}{c c c c c c c c c c c c c c c c c c c $                                                                                                                                                                                                                                                                                                                                                                                                                                                                                                                                                                                                                                                                                                                                                                                                                                                                                                                                                                                                                                                                                                                                                                                                                                                                                                                                                                                                                                                                                                                                                                                                                                                                                                                                                                                                                                                                                                                                                                                                                                                                       | Ī             |           |            |        |          |          | 11,071          |          |       | 10,/11 | 200   | OCT   |           | To the Total                           | 20 1002                                 |
| 1                                                                                                                                                                                                                                                                                                                                                                                                                                                                                                                                                                                                                                                                                                                                                                                                                                                                                                                                                                                                                                                                                                                                                                                                                                                                                                                                                                                                                                                                                                                                                                                                                                                                                                                                                                                                                                                                                                                                                                                                                                                                                                                            | According   Acco                                                                                                                                                                                                                                                                                                                                                                                                                                                                                                                                                                                                                                                                                          | ATE   A     |               | 1         |            |        |          | 5        | 11 //01         |          |       | 10.711 | 208   | 150   | _         | 20-May-2021                            | 20-May-2021                             |
|                                                                                                                                                                                                                                                                                                                                                                                                                                                                                                                                                                                                                                                                                                                                                                                                                                                                                                                                                                                                                                                                                                                                                                                                                                                                                                                                                                                                                                                                                                                                                                                                                                                                                                                                                                                                                                                                                                                                                                                                                                                                                                                              | Alter                                                                                                                                                                                                                                                                                                                                                                                                                                                                                                                                                                                                                                                                                                                                                                                                                                                                                                                                                                                                                                                                                                                                                                                                                                                                                                                                                                                                                                                                                                                                                                                                                                                                                                                                                                                                                                                                                                                                                                                                                                                                                                                                                                                                                                                                                                                                                                                                                                                                                                                                                                                                                                                                                                                                                                                                                 | ATE   Paris   |               |           | 0          | 0      | 0        | 0        | 11,091          | 0        | 0     | 10,413 | 298   | 150   | 1         | 19-May-2021                            | 19-May-2021                             |
|                                                                                                                                                                                                                                                                                                                                                                                                                                                                                                                                                                                                                                                                                                                                                                                                                                                                                                                                                                                                                                                                                                                                                                                                                                                                                                                                                                                                                                                                                                                                                                                                                                                                                                                                                                                                                                                                                                                                                                                                                                                                                                                              | ATE                                                                                                                                                                                                                                                                                                                                                                                                                                                                                                                                                                                                                                                                                                                                                                                                                                                                                                                                                                                                                                                                                                                                                                                                                                                                                                                                                                                                                                                                                                                                                                                                                                                                                                                                                                                                                                                                                                                                                                                                                                                                                                                                                                                                                                                                                                                                                                                                                                                                                                                                                                                                                                                                                                                                                                                                                   | ATE   A     |               |           | 0          | 0      | 0        | 0        | 11,091          | 0        | 0     | 10,116 | 298   | 150   | 1         | 18-May-2021                            | 18-May-2021                             |
|                                                                                                                                                                                                                                                                                                                                                                                                                                                                                                                                                                                                                                                                                                                                                                                                                                                                                                                                                                                                                                                                                                                                                                                                                                                                                                                                                                                                                                                                                                                                                                                                                                                                                                                                                                                                                                                                                                                                                                                                                                                                                                                              | ATE                                                                                                                                                                                                                                                                                                                                                                                                                                                                                                                                                                                                                                                                                                                                                                                                                                                                                                                                                                                                                                                                                                                                                                                                                                                                                                                                                                                                                                                                                                                                                                                                                                                                                                                                                                                                                                                                                                                                                                                                                                                                                                                                                                                                                                                                                                                                                                                                                                                                                                                                                                                                                                                                                                                                                                                                                   | Namber of   Namber of   Namber of   Namber of   Cris   AF   ACUM.     |               |           | •          | 0      | 0        | 0        | 11,091          | _        |       | 9,818  | 298   | 150   | _         | 17-May-2021                            | 17-May-2021                             |
|                                                                                                                                                                                                                                                                                                                                                                                                                                                                                                                                                                                                                                                                                                                                                                                                                                                                                                                                                                                                                                                                                                                                                                                                                                                                                                                                                                                                                                                                                                                                                                                                                                                                                                                                                                                                                                                                                                                                                                                                                                                                                                                              | ATE   Number of   CES   AF   ACCUM,   LI-ONY                                                                                                                                                                                                                                                                                                                                                                                                                                                                                                                                                                                                                                                                                            |                                                                                                                                                                                                                                                                                                                                                                                                                                                                                                                                                                                                                                                                                                                                                                                                                                                                                                                                                                                                                                                                                                                                                                                                                                                                                                                                                                                                                                                                                                                                                                                                                                                                                                                                                                                                                                                                                                                                                                                                                                                                                                                               |               | İ         |            |        |          |          | TENT            |          |       | 74041  | 200   | DCT   |           | To the Lord                            | 1 1 1 1 1 1 1 1 1 1 1 1 1 1 1 1 1 1 1 1 |
| 1                                                                                                                                                                                                                                                                                                                                                                                                                                                                                                                                                                                                                                                                                                                                                                                                                                                                                                                                                                                                                                                                                                                                                                                                                                                                                                                                                                                                                                                                                                                                                                                                                                                                                                                                                                                                                                                                                                                                                                                                                                                                                                                            | Alte   Number of   CFS   Appr-2021   1   159   298   298   1,199   1,144   2,259   1,199   29-20-2021   1   159   298   2,486   2,259   2,2578   2,259-2021   1   159   298   2,486   2,259-2021   1   159   298   2,486   2,259-2021   1   159   298   2,486   2,259-2021   1   159   298   2,486   2,259-2021   1   159   298   2,486   2,259-2021   1   159   298   2,486   2,259-2021   1   159   298   2,486   2,259-2021   1   159   298   2,486   2,259-2021   1   159   298   2,486   2,259-2021   1   159   298   2,486   2,259-2021   1   159   298   2,486   2,259-2021   1   159   298   2,486   2,259-2021   1   159   298   2,486   2,259-2021   1   159   298   2,486   2,259-2021   1   159   298   2,486   2,259-2021   1   159   298   3,273   0   0   11,091   0   0   0   0   0   0   0   0   0                                                                                                                                                                                                                                                                                                                                                                                                                                                                                                                                                                                                                                                                                                                                                                                                                                                                                                                                                                                                                                                                                                                                                                                                                                                                                                                                                                                                                                                                                                                                                                                                                                                                                                                                                                                                                                                                                                                                                                                                   |                                                                                                                                                                                                                                                                                                                                                                                                                                                                                                                                                                                                                                                                                                                                                                                                                                                                                                                                                                                                                                                                                                                                                                                                                                                                                                                                                                                                                                                                                                                                                                                                                                                                                                                                                                                                                                                                                                                                                                                                                                                                                                                               | Ī             | Ī         |            |        |          |          | 11 001          |          |       | 0.631  | 200   | 150   | _         | 16-May-2021                            | 16-May-2021                             |
| 1                                                                                                                                                                                                                                                                                                                                                                                                                                                                                                                                                                                                                                                                                                                                                                                                                                                                                                                                                                                                                                                                                                                                                                                                                                                                                                                                                                                                                                                                                                                                                                                                                                                                                                                                                                                                                                                                                                                                                                                                                                                                                                                            | Accumal   Accumal   Accumal   Accumal   Accumal   Accumal   Accumal   Accumal   Accumal   Accumal   Accumal   Accumal   Accumal   Accumal   Accumal   Accumal   Accumal   Accumal   Accumal   Accumal   Accumal   Accumal   Accumal   Accumal   Accumal   Accumal   Accumal   Accumal   Accumal   Accumal   Accumal   Accumal   Accumal   Accumal   Accumal   Accumal   Accumal   Accumal   Accumal   Accumal   Accumal   Accumal   Accumal   Accumal   Accumal   Accumal   Accumal   Accumal   Accumal   Accumal   Accumal   Accumal   Accumal   Accumal   Accumal   Accumal   Accumal   Accumal   Accumal   Accumal   Accumal   Accumal   Accumal   Accumal   Accumal   Accumal   Accumal   Accumal   Accumal   Accumal   Accumal   Accumal   Accumal   Accumal   Accumal   Accumal   Accumal   Accumal   Accumal   Accumal   Accumal   Accumal   Accumal   Accumal   Accumal   Accumal   Accumal   Accumal   Accumal   Accumal   Accumal   Accumal   Accumal   Accumal   Accumal   Accumal   Accumal   Accumal   Accumal   Accumal   Accumal   Accumal   Accumal   Accumal   Accumal   Accumal   Accumal   Accumal   Accumal   Accumal   Accumal   Accumal   Accumal   Accumal   Accumal   Accumal   Accumal   Accumal   Accumal   Accumal   Accumal   Accumal   Accumal   Accumal   Accumal   Accumal   Accumal   Accumal   Accumal   Accumal   Accumal   Accumal   Accumal   Accumal   Accumal   Accumal   Accumal   Accumal   Accumal   Accumal   Accumal   Accumal   Accumal   Accumal   Accumal   Accumal   Accumal   Accumal   Accumal   Accumal   Accumal   Accumal   Accumal   Accumal   Accumal   Accumal   Accumal   Accumal   Accumal   Accumal   Accumal   Accumal   Accumal   Accumal   Accumal   Accumal   Accumal   Accumal   Accumal   Accumal   Accumal   Accumal   Accumal   Accumal   Accumal   Accumal   Accumal   Accumal   Accumal   Accumal   Accumal   Accumal   Accumal   Accumal   Accumal   Accumal   Accumal   Accumal   Accumal   Accumal   Accumal   Accumal   Accumal   Accumal   Accumal   Accumal   Accumal   Accumal   Accumal   Accumal   Accumal   Accumal   Accumal   Accumal   Accu                                                                                                                                                                                                                                                                                                                                                                                                                                                                                                                                                                                                                                                                                          | ATE   Number of   CFS   AF   ACCUNA   CFS   ACCUNA   CFS   AF   ACCUNA     |               |           | 0          | 9      | 9        | ٥        | 11,091          | -        |       | 9.223  | 298   | 150   |           | 15-May-2021                            | 15-May-2021                             |
|                                                                                                                                                                                                                                                                                                                                                                                                                                                                                                                                                                                                                                                                                                                                                                                                                                                                                                                                                                                                                                                                                                                                                                                                                                                                                                                                                                                                                                                                                                                                                                                                                                                                                                                                                                                                                                                                                                                                                                                                                                                                                                                              | ATE         Number of Lis-Jays-2021         Lis-Jays-2021         Lis-Jays-2021         Lis-Jays-2021         Lis-Jays-2021         Lis-Jays-2021         Lis-Jays-2021         Lis-Jays-2021         Lis-Jays-2021         Lis-Jays-2021         Lis-Jays-2021         Lis-Jays-2021         Lis-Jays-2021         Lis-Jays-2021         Lis-Jays-2021         Lis-Jays-2021         Lis-Jays-2021         Lis-Jays-2021         Lis-Jays-2021         Lis-Jays-2021         Lis-Jays-2021         Lis-Jays-2021         Lis-Jays-2021         Lis-Jays-2021         Lis-Jays-2021         Lis-Jays-2021         Lis-Jays-2021         Lis-Jays-2021         Lis-Jays-2021         Lis-Jays-2021         Lis-Jays-2021         Lis-Jays-2021         Lis-Jays-2021         Lis-Jays-2021         Lis-Jays-2021         Lis-Jays-2021         Lis-Jays-2021         Lis-Jays-2021         Lis-Jays-2021         Lis-Jays-2021         Lis-Jays-2021         Lis-Jays-2021         Lis-Jays-2021         Lis-Jays-2021         Lis-Jays-2021         Lis-Jays-2021         Lis-Jays-2021         Lis-Jays-2021         Lis-Jays-2021         Lis-Jays-2021         Lis-Jays-2021         Lis-Jays-2021         Lis-Jays-2021         Lis-Jays-2021         Lis-Jays-2021         Lis-Jays-2021         Lis-Jays-2021         Lis-Jays-2021         Lis-Jays-2021         Lis-Jays-2021         Lis-Jays-2021         Lis-Jays-20221         Lis-Jays-20221         Lis-Jays-2022         Lis-Ja                                                                                                                                                                                                                                                                                                                                                                                                                                                                                                                                                                                                                                                                                                                                                                                                                                                                                                                                                                                                                                                                                                                                                                                                                                                                                                                        |                                                                                                                                                                                                                                                                                                                                                                                                                                                                                                                                                                                                                                                                                                                                                                                                                                                                                                                                                                                                                                                                                                                                                                                                                                                                                                                                                                                                                                                                                                                                                                                                                                                                                                                                                                                                                                                                                                                                                                                                                                                                                                                               |               |           | 0          | 0      | 0        | 0        | 11.091          | 0        | 0     | 8,926  | 298   | 150   | _         | 14-May-2021                            | 14-May-2021                             |
|                                                                                                                                                                                                                                                                                                                                                                                                                                                                                                                                                                                                                                                                                                                                                                                                                                                                                                                                                                                                                                                                                                                                                                                                                                                                                                                                                                                                                                                                                                                                                                                                                                                                                                                                                                                                                                                                                                                                                                                                                                                                                                                              | ALE         Number of To:         Number of Law (Processing of Processing of Processing Organization of Processing Organization of Processing Organization of Processing Organization (Processing Organization of Processing Organization of Processing Organization (Processing Organization Organization Organization Organization Organization (Processing Organization Organization Organization Organization Organization Organization Organization Organization Organization Organization Organization Organization Organization Organization Organization Organization Organization Organization Organization Organization Organization Organization Organization Organization Organization Organization Organization Organization Organization Organization Organization Organization Organization Organization Organization Organization Organization Organization Organization Organization Organization Organization Organization Organization Organization Organization Organization Organization Organization Organization Organization Organization Organization Organization Organization Organization Organization Organization Organization Organization Organization Organization Organization Organization Organization Organization Organization Organization Organization Organization Organization Organization Organization Organization Organization Organization Organization Organization Organization Organization Organization Organization Organization Organization Organization Organization Organization Organization Organization Organization Organization Organization Organization Organization Organization Organization Organization Organization Organization Organization Organization Organization Organization Organization Organization Organization Organization Organization Organization Organization Organization Organization Organization Organization Organization Organization Organization Organization Organization Organization Organization Organization Organization Organization Organization Organization Organization Orga                                                                                                                                                                                                                                                                                                                                                                                                                                                                                                                                                                                                                                                                                                                                 | AYEE         Number of To:         BASE FLOW!         ACCUM.         CFS         AF         ACCUM.         <                                                                                                                                                                                                                                                                                                                                                                                                                                                                                                                                                                                                                                                                                                                                                                                                                                                    |               |           | 0          | 0      | 0        | 0        | 11,091          | 0        | 0     | 8,628  | 298   | 150   | 1         | 13-May-2021                            | 13-May-2021                             |
|                                                                                                                                                                                                                                                                                                                                                                                                                                                                                                                                                                                                                                                                                                                                                                                                                                                                                                                                                                                                                                                                                                                                                                                                                                                                                                                                                                                                                                                                                                                                                                                                                                                                                                                                                                                                                                                                                                                                                                                                                                                                                                                              | ATE                                                                                                                                                                                                                                                                                                                                                                                                                                                                                                                                                                                                                                                                                                                                                                                                                                                                                                                                                                                                                                                                                                                                                                                                                                                                                                                                                                                                                                                                                                                                                                                                                                                                                                                                                                                                                                                                                                                                                                                                                                                                                                                                                                                                                                                                                                                                                                                                                                                                                                                                                                                                                                                                                                                                                                                                                   | AYEE         Number of Lis-page-2021         BASE FLOW!         CFS         AF         ACCUM. ACCUM. ACCUM. LESS LESS LESS LESS LESS LESS LESS LES                                                                                                                                                                                                                                                                                                                                                                                                                                                                                                                                                                                                                                                                                                                                                                                                                                                                                                                                                                                                                                                                                                                                                                                                                                                                                                                                                                                                                                                                                                                                                                                                                                                                                                                                                                                                                                                                                                                                                                            |               |           | 0          | 0      | 0        | 0        | 11,091          |          | 0     | 8,331  | 298   | 150   | _         | 12-May-2021                            | 12-May-2021                             |
|                                                                                                                                                                                                                                                                                                                                                                                                                                                                                                                                                                                                                                                                                                                                                                                                                                                                                                                                                                                                                                                                                                                                                                                                                                                                                                                                                                                                                                                                                                                                                                                                                                                                                                                                                                                                                                                                                                                                                                                                                                                                                                                              | ATE.         Number of The:         Number of The:         CESS (CIVAL LOSS)         ACCIVAL LOSS (CIVAL LOSS)         ACCIVAL LOSS (CIVAL LOSS)         ACCIVAL LOSS (CIVAL LOSS)         ACCIVAL LOSS (CIVAL LOSS)         CESS (AF) ACCIVAL LOSS (CIVAL LOSS)         CESS (AF) ACCIVAL LOSS (CIVAL LOSS)         CESS (AF) ACCIVAL LOSS (CIVAL LOSS)         CESS (AF) ACCIVAL LOSS (CIVAL LOSS)         CESS (AF) ACCIVAL LOSS (CIVAL LOSS)         CESS (AF) ACCIVAL LOSS (CIVAL LOSS)         CESS (AF) ACCIVAL LOSS (CIVAL LOSS)         CESS (AF) ACCIVAL LOSS (CIVAL LOSS)         CESS (AF) ACCIVAL LOSS (CIVAL LOSS)         CESS (AF) ACCIVAL LOSS (CIVAL LOSS)         CESS (AF) ACCIVAL LOSS (CIVAL LOSS)         CESS (AF) ACCIVAL LOSS (CIVAL LOSS)         CESS (AF) ACCIVAL LOSS (CIVAL LOSS)         CESS (AF) ACCIVAL LOSS (CIVAL LOSS)         CESS (AF) ACCIVAL LOSS (CIVAL LOSS)         CESS (AF) ACCIVAL LOSS (CIVAL LOSS)         CESS (AF) ACCIVAL LOSS (CIVAL LOSS)         CESS (AF) ACCIVAL LOSS (CIVAL LOSS)         CESS (AF) ACCIVAL LOSS (CIVAL LOSS)         CESS (AF) ACCIVAL LOSS (CIVAL LOSS)         CESS (AF) ACCIVAL LOSS (CIVAL LOSS)         CESS (AF) ACCIVAL LOSS (CIVAL LOSS)         CESS (AF) ACCIVAL LOSS (CIVAL LOSS)         CESS (AF) ACCIVAL LOSS (CIVAL LOSS)         CESS (AF) ACCIVAL LOSS (CIVAL LOSS)         CESS (AF) ACCIVAL LOSS (CIVAL LOSS)         CESS (AF) ACCIVAL LOSS (CIVAL LOSS)         CESS (AF) ACCIVAL LOSS (CIVAL LOSS)         CESS (AF) ACCIVAL LOSS (CIVAL LOSS)         CESS (AF) ACCIVAL LOSS (CIVAL LOSS)         CESS (AF) ACCIVAL LOSS (CIVAL LOSS)         CESS (AF) ACCIVAL LOSS (CIVAL LOSS)         CESS (AF) ACCIVAL LOSS (CIVAL LOSS                                                                                                                                                                                                                                                                                                                                                                                                                                                                                                                                                                                                                                                                                                                                                                                                                                                                                                                                                                                                                                                                                       | ATEE         Number of To:         Number of To:         CES         AF         ACCUMAL CES         AF         ACCUMAL CES         AF         ACCUMAL CES         AF         ACCUMAL CES         AF         ACCUMAL CES         AF         ACCUMAL CES         AF         ACCUMAL CES         AF         ACCUMAL CES         ACCUMAL ACCUMAL CES         ACCUMAL ACCUMAL ACCUMAL CES         ACCUMAL ACCUMAL ACCUMAL CES         ACCUMAL ACCUMAL ACCUMAL ACCUMAL CES         ACCUMAL ACCUMAL ACCUMAL ACCUMAL ACCUMAL ACCUMAL ACCUMAL ACCUMAL ACCUMAL ACCUMAL ACCUMAL ACCUMAL ACCUMAL ACCUMAL ACCUMAL ACCUMAL ACCUMAL ACCUMAL ACCUMAL ACCUMAL ACCUMAL ACCUMAL ACCUMAL ACCUMAL ACCUMAL ACCUMAL ACCUMAL ACCUMAL ACCUMAL ACCUMAL ACCUMAL ACCUMAL ACCUMAL ACCUMAL ACCUMAL ACCUMAL ACCUMAL ACCUMAL ACCUMAL ACCUMAL ACCUMAL ACCUMAL ACCUMAL ACCUMAL ACCUMAL ACCUMAL ACCUMAL ACCUMAL ACCUMAL ACCUMAL ACCUMAL ACCUMAL ACCUMAL ACCUMAL ACCUMAL ACCUMAL ACCUMAL ACCUMAL ACCUMAL ACCUMAL ACCUMAL ACCUMAL ACCUMAL ACCUMAL ACCUMAL ACCUMAL ACCUMAL ACCUMAL ACCUMAL ACCUMAL ACCUMAL ACCUMAL ACCUMAL ACCUMAL ACCUMAL ACCUMAL ACCUMAL ACCUMAL ACCUMAL ACCUMAL ACCUMAL ACCUMAL ACCUMAL ACCUMAL ACCUMAL ACCUMAL ACCUMAL ACCUMAL ACCUMAL ACCUMAL ACCUMAL ACCUMAL ACCUMAL ACCUMAL ACCUMAL ACCUMAL ACCUMAL ACCUMAL ACCUMAL ACCUMAL ACCUMAL ACCUMAL ACCUMAL ACCUMAL ACCUMAL ACCUMAL ACCUMAL ACCUMAL ACCUMAL ACCUMAL ACCUMAL ACCUMAL ACCUMAL ACCUMAL ACCUMAL ACCUMAL ACCUMAL ACCUMAL ACCUMAL ACCUMAL ACCUMAL ACCUMAL ACCUMAL ACCUMAL ACCUMAL ACCUMAL ACCUMAL ACCUMAL ACCUMAL ACCUMAL ACCUMAL ACCUMAL ACCUMAL ACCUMAL ACCUMAL ACCUMAL ACCUMAL ACCUMAL ACCUMAL ACCUMAL ACCUMAL ACCUMAL ACCUMAL ACCUMAL ACCUMAL ACCUMAL ACCUMAL ACCUMAL ACCUMAL ACCUMAL ACCUMAL ACCUMAL ACCUMAL ACCUMAL ACCUMAL ACCUMAL ACCUMAL ACCUMAL ACCUMAL ACCUMAL ACCUMAL ACCUMAL ACCUMAL ACCUMAL ACCUMAL ACCUMAL ACCUMAL ACCUMAL AC                                                                                                                                                                                                                                               |               |           | •          | U      | ٥        | 0        | 11,091          | -        | -     | 8,033  | 298   | 150   | _         | TZ0Z-APM-TT                            | T707- Kert-TT                           |
|                                                                                                                                                                                                                                                                                                                                                                                                                                                                                                                                                                                                                                                                                                                                                                                                                                                                                                                                                                                                                                                                                                                                                                                                                                                                                                                                                                                                                                                                                                                                                                                                                                                                                                                                                                                                                                                                                                                                                                                                                                                                                                                              | ALE   To:   DAVS   CFS   AF   AF   AF   AF   AF   AF   AF                                                                                                                                                                                                                                                                                                                                                                                                                                                                                                                                                                                                                                                                                                                                                                                                                                                                                                                                                                                                                                                                                                                                                                                                                                                                                                                                                                                                                                                                                                                                                                                                                                                                                                                                                                                                                                                                                                                                                                                                                                                                                                                                                                                                                                                                                                                                                                                                                                                                                                                                                                                                                                                                                                                                                             |                                                                                                                                                                                                                                                                                                                                                                                                                                                                                                                                                                                                                                                                                                                                                                                                                                                                                                                                                                                                                                                                                                                                                                                                                                                                                                                                                                                                                                                                                                                                                                                                                                                                                                                                                                                                                                                                                                                                                                                                                                                                                                                               | T             |           |            | •      |          |          | 11,071          |          |       | 1,000  | 200   | 150   | _         | 11 11 11 11 11 11 11 11 11 11 11 11 11 | 11 11 10001                             |
| 1                                                                                                                                                                                                                                                                                                                                                                                                                                                                                                                                                                                                                                                                                                                                                                                                                                                                                                                                                                                                                                                                                                                                                                                                                                                                                                                                                                                                                                                                                                                                                                                                                                                                                                                                                                                                                                                                                                                                                                                                                                                                                                                            | Number of   CFS   AF   ACUM   CFS   AF   AF   AF   AF   AF   AF   AF                                                                                                                                                                                                                                                                                                                                                                                                                                                                                                                                                                                                                                                                                                                                                                                                                                                                                                                                                                                                                                                                                                                                                                                                                                                                                                                                                                                                                                                                                                                                                                                                                                                                                                                                                                                                                                                                                                                                                                                                                                                                                                                                                                                                                                                                                                                                                                                                                                                                                                                                                                                                                                                                                                                                                  |                                                                                                                                                                                                                                                                                                                                                                                                                                                                                                                                                                                                                                                                                                                                                                                                                                                                                                                                                                                                                                                                                                                                                                                                                                                                                                                                                                                                                                                                                                                                                                                                                                                                                                                                                                                                                                                                                                                                                                                                                                                                                                                               | 1             | 1         |            | •      |          | 5        | 11 001          | 5        |       | 7736   | 208   | 150   |           | 10-May-2021                            | 10-May-2021                             |
|                                                                                                                                                                                                                                                                                                                                                                                                                                                                                                                                                                                                                                                                                                                                                                                                                                                                                                                                                                                                                                                                                                                                                                                                                                                                                                                                                                                                                                                                                                                                                                                                                                                                                                                                                                                                                                                                                                                                                                                                                                                                                                                              | Alte   To:   Number of   CFS   AF   A.F.   ACCUMA   CFS   AF   A.F.   ACCUMA   AFA-per-2021   I 150   298   595   1.949c   2021   I 150   298   1.949c   2021   I 150   298   2.989   1.949c   2021   I 150   298   2.989   2.24-per-2021   I 150   298   2.380   2.24-per-2021   I 150   298   2.380   2.24-per-2021   I 150   298   2.375   2.24-per-2021   I 150   298   3.570   0 0 0 0 0 0 0 0 0 0 0 0 0 0 0 0 0 0                                                                                                                                                                                                                                                                                                                                                                                                                                                                                                                                                                                                                                                                                                                                                                                                                                                                                                                                                                                                                                                                                                                                                                                                                                                                                                                                                                                                                                                                                                                                                                                                                                                                                                                                                                                                                                                                                 |                                                                                                                                                                                                                                                                                                                                                                                                                                                                                                                                                                                                                                                                                                                                                                                                                                                                                                                                                                                                                                                                                                                                                                                                                                                                                                                                                                                                                                                                                                                                                                                                                                                                                                                                                                                                                                                                                                                                                                                                                                                                                                                               |               |           | 0          | 0      | 0        | 0        | 11.091          | 0        | 0     | 7.438  | 298   | 150   | _         | 09-May-2021                            | 09-May-2021                             |
| 1, 1, 1, 1, 1, 1, 1, 1, 1, 1, 1, 1, 1,                                                                                                                                                                                                                                                                                                                                                                                                                                                                                                                                                                                                                                                                                                                                                                                                                                                                                                                                                                                                                                                                                                                                                                                                                                                                                                                                                                                                                                                                                                                                                                                                                                                                                                                                                                                                                                                                                                                                                                                                                                                                                       | Name   Name   Name   Name   Name   Name   Name   Name   Name   Name   Name   Name   Name   Name   Name   Name   Name   Name   Name   Name   Name   Name   Name   Name   Name   Name   Name   Name   Name   Name   Name   Name   Name   Name   Name   Name   Name   Name   Name   Name   Name   Name   Name   Name   Name   Name   Name   Name   Name   Name   Name   Name   Name   Name   Name   Name   Name   Name   Name   Name   Name   Name   Name   Name   Name   Name   Name   Name   Name   Name   Name   Name   Name   Name   Name   Name   Name   Name   Name   Name   Name   Name   Name   Name   Name   Name   Name   Name   Name   Name   Name   Name   Name   Name   Name   Name   Name   Name   Name   Name   Name   Name   Name   Name   Name   Name   Name   Name   Name   Name   Name   Name   Name   Name   Name   Name   Name   Name   Name   Name   Name   Name   Name   Name   Name   Name   Name   Name   Name   Name   Name   Name   Name   Name   Name   Name   Name   Name   Name   Name   Name   Name   Name   Name   Name   Name   Name   Name   Name   Name   Name   Name   Name   Name   Name   Name   Name   Name   Name   Name   Name   Name   Name   Name   Name   Name   Name   Name   Name   Name   Name   Name   Name   Name   Name   Name   Name   Name   Name   Name   Name   Name   Name   Name   Name   Name   Name   Name   Name   Name   Name   Name   Name   Name   Name   Name   Name   Name   Name   Name   Name   Name   Name   Name   Name   Name   Name   Name   Name   Name   Name   Name   Name   Name   Name   Name   Name   Name   Name   Name   Name   Name   Name   Name   Name   Name   Name   Name   Name   Name   Name   Name   Name   Name   Name   Name   Name   Name   Name   Name   Name   Name   Name   Name   Name   Name   Name   Name   Name   Name   Name   Name   Name   Name   Name   Name   Name   Name   Name   Name   Name   Name   Name   Name   Name   Name   Name   Name   Name   Name   Name   Name   Name   Name   Name   Name   Name   Name   Name   Name   Name   Name   Name   Name   Name   Name   Name   Name   Name   Name   Name   Name                                                                                                                                                                                                                                                                                                                                                                                                                                                                                                                                                                                                                                                                                             |                                                                                                                                                                                                                                                                                                                                                                                                                                                                                                                                                                                                                                                                                                                                                                                                                                                                                                                                                                                                                                                                                                                                                                                                                                                                                                                                                                                                                                                                                                                                                                                                                                                                                                                                                                                                                                                                                                                                                                                                                                                                                                                               |               |           | 0          | 0      | 0        | 0        | 11,091          | 0        | 0     | 7,140  | 298   | 150   | 1         | 08-May-2021                            | 08-May-2021                             |
|                                                                                                                                                                                                                                                                                                                                                                                                                                                                                                                                                                                                                                                                                                                                                                                                                                                                                                                                                                                                                                                                                                                                                                                                                                                                                                                                                                                                                                                                                                                                                                                                                                                                                                                                                                                                                                                                                                                                                                                                                                                                                                                              | Namber of   DAYS   CES   AF   AF   AF   AF   AF   AF   AF   A                                                                                                                                                                                                                                                                                                                                                                                                                                                                                                                                                                                                                                                                                                                                                                                                                                                                                                                                                                                                                                                                                                                                                                                                                                                                                                                                                                                                                                                                                                                                                                                                                                                                                                                                                                                                                                                                                                                                                                                                                                                                                                                                                                                                                                                                                                                                                                                                                                                                                                                                                                                                                                                                                                                                                         | ATE   Number of   PULSE FLOW:   PULSE FLO   |               |           | 0          | •      | 0        | 0        | 11,091          | ٥        |       | 6,843  | 298   | 150   | _         | 07-May-2021                            | 1202-AeW-10                             |
|                                                                                                                                                                                                                                                                                                                                                                                                                                                                                                                                                                                                                                                                                                                                                                                                                                                                                                                                                                                                                                                                                                                                                                                                                                                                                                                                                                                                                                                                                                                                                                                                                                                                                                                                                                                                                                                                                                                                                                                                                                                                                                                              | ATE   Part   P                                                                                                                                                                                                                                                                                                                                                                                                                                                                                                                                                                                                                                                                                          | ATE   Number of DAYS   CES   AF   A.F.   A  | Ī             | Ī         | •          | -      |          | 6        | 11,091          | _        |       | 0,540  | 270   | 150   |           | TZOZ-YBM-OO                            | 1202-Kert. 00                           |
|                                                                                                                                                                                                                                                                                                                                                                                                                                                                                                                                                                                                                                                                                                                                                                                                                                                                                                                                                                                                                                                                                                                                                                                                                                                                                                                                                                                                                                                                                                                                                                                                                                                                                                                                                                                                                                                                                                                                                                                                                                                                                                                              | Number of   DAYS   CFS   AF   AF   AF   AF   AF   AF   AF                                                                                                                                                                                                                                                                                                                                                                                                                                                                                                                                                                                                                                                                                                                                                                                                                                                                                                                                                                                                                                                                                                                                                                                                                                                                                                                                                                                                                                                                                                                                                                                                                                                                                                                                                                                                                                                                                                                                                                                                                                                                                                                                                                                                                                                                                                                                                                                                                                                                                                                                                                                                                                                                                                                                                             | Number of DAYS   CFS   AF   AF.     |               | Ī         |            |        |          |          | 11 001          | ,        |       | 273 7  | 308   | 150   |           | 06-May-2021                            | 06-May-2021                             |
|                                                                                                                                                                                                                                                                                                                                                                                                                                                                                                                                                                                                                                                                                                                                                                                                                                                                                                                                                                                                                                                                                                                                                                                                                                                                                                                                                                                                                                                                                                                                                                                                                                                                                                                                                                                                                                                                                                                                                                                                                                                                                                                              | Number of   DAYS   CFS   AF   ACCUM.   CFS   AF   AF.   AF                                                                                                                                                                                                                                                                                                                                                                                                                                                                                                                                                                                                                                                                                          | Number of DAYS   ACCUM.   CFS   AF   ACCUM.     |               |           | •          | 0      | 0        | 0        | 11.091          | 0        | 0     | 6.248  | 298   | 150   | 1         | 05-May-2021                            | 05-May-2021                             |
|                                                                                                                                                                                                                                                                                                                                                                                                                                                                                                                                                                                                                                                                                                                                                                                                                                                                                                                                                                                                                                                                                                                                                                                                                                                                                                                                                                                                                                                                                                                                                                                                                                                                                                                                                                                                                                                                                                                                                                                                                                                                                                                              | Number of   LASK FLOW:   PULSE FLOW:   NTERPOLATION FLOW   Other Adjusted Flow   Name of   CFS   AF   A.F.     F.     A.F.   A.F.   A.F.   A.F.   A.F.   A.F.   A.F.   A.F.   A.F.   A.F.   A.F.   A.F.   A.F.   A.F.   A.F.   A.F.   A.F.   A.F.   A.F.   A.F.   A.F.   A.F.   A.F.   A.F.   A.F.   A.F.   A.F.   A.F.   A.F.   A.F.   A.F.   A.F.   A.F.   A.F.   A.F.   A.F.   A.F.   A.F.   A.F.   A.F.   A.F.   A.F.   A.F.   A.F.   A.F.   A.F.   A.F.   A.F.   A.F.   A.F.   A.F.   A.F.   A.F.   A.F.   A.F.   A.F.   A.F.   A.F.   A.F.   A.F.   A.F.   A.F.   A.F.   A.F.   A.F.   A.F.   A.F.   A.F.   A.F.   A.F.   A.F.   A.F.   A.F.   A.F.   A.F.   A.F.   A.F.   A.F.   A.F.   A.F.   A.F.   A.F.   A.F.   A.F.   A.F.   A.F.   A.F.   A.F.   A.F.   A.F.   A.F.   A.F.   A.F.   A.F.   A.F.   A.F.   A.F.   A.F.   A.F.   A.F.   A.F.   A.F.   A.F.   A.F.   A.F.   A.F.   A.F.   A.F.   A.F.   A.F.   A.F.   A.F.   A.F.   A.F.   A.F.   A.F.   A.F.   A.F.   A.F.   A.F.   A.F.   A.F.   A.F.   A.F.   A.F.   A.F.   A.F.   A.F.   A.F.   A.F.   A.F.   A.F.   A.F.   A.F.   A.F.   A.F.   A.F.   A.F.   A.F.   A.F.   A.F.   A.F.   A.F.   A.F.   A.F.   A.F.   A.F.   A.F.   A.F.   A.F.   A.F.   A.F.   A.F.   A.F.   A.F.   A.F.   A.F.   A.F.   A.F.   A.F.   A.F.   A.F.   A.F.   A.F.   A.F.   A.F.   A.F.   A.F.   A.F.   A.F.   A.F.   A.F.   A.F.   A.F.   A.F.   A.F.   A.F.   A.F.   A.F.   A.F.   A.F.   A.F.   A.F.   A.F.   A.F.   A.F.   A.F.   A.F.   A.F.   A.F.   A.F.   A.F.   A.F.   A.F.   A.F.   A.F.   A.F.   A.F.   A.F.   A.F.   A.F.   A.F.   A.F.   A.F.   A.F.   A.F.   A.F.   A.F.   A.F.   A.F.   A.F.   A.F.   A.F.   A.F.   A.F.   A.F.   A.F.   A.F.   A.F.   A.F.   A.F.   A.F.   A.F.   A.F.   A.F.   A.F.   A.F.   A.F.   A.F.   A.F.   A.F.   A.F.   A.F.   A.F.   A.F.   A.F.   A.F.   A.F.   A.F.   A.F.   A.F.   A.F.   A.F.   A.F.   A.F.   A.F.   A.F.   A.F.   A.F.   A.F.   A.F.   A.F.   A.F.   A.F.   A.F.                                                                                                                                                                                                                                                                                                                                                                                                                                                                                                                                                                                                                                                                                          | ACCUMA   To:   DAYS   CFS   AF   ACCUMA   CFS   AF   ACCUMA   CFS   AF   ACCUMA   AFE     |               |           | 0          | 0      | 0        | 0        | 11,091          | 0        | 0     | 5,950  | 298   | 150   | 1         | 04-May-2021                            | 04-May-2021                             |
| 150   150   298   298   1,990   3,847   3,847   1   150   298   595   326   1,639   5,486   3   298   1,190   1,141   2,269   9,771   1,211   150   298   2,380   1,144   2,269   9,771   1,191   1,150   298   2,476   1,191   1,150   298   2,476   1,191   1,150   298   3,273   1,191   1,150   298   3,273   1,191   1,150   298   3,273   1,191   1,150   298   3,273   1,191   1,150   298   3,465   1,1991   1,191   1,150   298   3,465   1,1991   1,150   298   3,465   1,1991   1,150   298   3,465   1,1991   1,150   298   3,465   1,1991   1,150   298   3,465   1,1991   1,150   298   3,465   1,1991   1,1991   1,150   298   3,465   1,1991   1,150   298   3,465   1,1991   1,1991   1,150   298   3,465   1,1991   1,1991   1,1991   1,1991   1,1991   1,1991   1,1991   1,1991   1,1991   1,1991   1,1991   1,1991   1,1991   1,1991   1,1991   1,1991   1,1991   1,1991   1,1991   1,1991   1,1991   1,1991   1,1991   1,1991   1,1991   1,1991   1,1991   1,1991   1,1991   1,1991   1,1991   1,1991   1,1991   1,1991   1,1991   1,1991   1,1991   1,1991   1,1991   1,1991   1,1991   1,1991   1,1991   1,1991   1,1991   1,1991   1,1991   1,1991   1,1991   1,1991   1,1991   1,1991   1,1991   1,1991   1,1991   1,1991   1,1991   1,1991   1,1991   1,1991   1,1991   1,1991   1,1991   1,1991   1,1991   1,1991   1,1991   1,1991   1,1991   1,1991   1,1991   1,1991   1,1991   1,1991   1,1991   1,1991   1,1991   1,1991   1,1991   1,1991   1,1991   1,1991   1,1991   1,1991   1,1991   1,1991   1,1991   1,1991   1,1991   1,1991   1,1991   1,1991   1,1991   1,1991   1,1991   1,1991   1,1991   1,1991   1,1991   1,1991   1,1991   1,1991   1,1991   1,1991   1,1991   1,1991   1,1991   1,1991   1,1991   1,1991   1,1991   1,1991   1,1991   1,1991   1,1991   1,1991   1,1991   1,1991   1,1991   1,1991   1,1991   1,1991   1,1991   1,1991   1,1991   1,1991   1,1991   1,1991   1,1991   1,1991   1,1991   1,1991   1,1991   1,1991   1,1991   1,1991   1,1991   1,1991   1,1991   1,1991   1,1991   1,1991   1,1991   1,1991   1,1991   1,1991   1,1991   1,1991   1,1991   1, | Number of   LOW   PULSE FLOW   Number of   LOW   CFS   AF   A.F.   LOW   ACCUM.   CFS   AF   A.F.   A.F.   LOW   ACCUM.   CFS   AF   A.F.   LOW   ACCUM.   CFS   AF   A.F.   LOW   ACCUM.   A.F.   LOW   A.F.   LOW   A.F.   LOW   A.F.   LOW   ACCUM.   A.F.   LOW                                                                                                                                                                                                                                                                                                                                                                                                                                                                                                                                                                                                                                                                                          | ATE         Number of DAVS         CES         AF         ACCUM. AF. AF. AF. AF. AF. AF. AF. AF. AF. AF                                                                                                                                                                                                                                                                                                                                                                                                                                                                                                                                                                                                                                                                                                                                                                                                                                                                                                                                                                                                                                                                                                                                                                                                                                                                                                                                                                                                                                                                                                                                                                                                                                                                                                                                                                                                                                                                                                                                                                                                                       |               | T         | •          | =      | •        | •        | 11,091          | _        | _     | 3,033  | 279   | 130   | _         | US-May-ZUZI                            | TZOZ-YPW-CO                             |
| 150   150   150   298   298   1,990   3,847   3,847   1   150   298   893   3,947   2,981   1,990   3,847   3,947   1   1   150   298   1,1991   1   1   150   298   2,973   1   1   150   298   3,273   1   1   150   298   3,463   1   1   150   298   3,463   1   1   1   150   298   3,463   1   1   1   150   298   3,463   1   1   1   1   150   298   3,463   1   1   1   1   1   1   1   1   1                                                                                                                                                                                                                                                                                                                                                                                                                                                                                                                                                                                                                                                                                                                                                                                                                                                                                                                                                                                                                                                                                                                                                                                                                                                                                                                                                                                                                                                                                                                                                                                                                                                                                                                       | Number of   Namber of   National   Nationa                                                                                                                                                                                                                                                                                                                                                                                                                                                                                                                                                                                                                                                                                          | Accumal   Accumal   Accumal   Accumal   Accumal   Accumal   Accumal   Accumal   Accumal   Accumal   Accumal   Accumal   Accumal   Accumal   Accumal   Accumal   Accumal   Accumal   Accumal   Accumal   Accumal   Accumal   Accumal   Accumal   Accumal   Accumal   Accumal   Accumal   Accumal   Accumal   Accumal   Accumal   Accumal   Accumal   Accumal   Accumal   Accumal   Accumal   Accumal   Accumal   Accumal   Accumal   Accumal   Accumal   Accumal   Accumal   Accumal   Accumal   Accumal   Accumal   Accumal   Accumal   Accumal   Accumal   Accumal   Accumal   Accumal   Accumal   Accumal   Accumal   Accumal   Accumal   Accumal   Accumal   Accumal   Accumal   Accumal   Accumal   Accumal   Accumal   Accumal   Accumal   Accumal   Accumal   Accumal   Accumal   Accumal   Accumal   Accumal   Accumal   Accumal   Accumal   Accumal   Accumal   Accumal   Accumal   Accumal   Accumal   Accumal   Accumal   Accumal   Accumal   Accumal   Accumal   Accumal   Accumal   Accumal   Accumal   Accumal   Accumal   Accumal   Accumal   Accumal   Accumal   Accumal   Accumal   Accumal   Accumal   Accumal   Accumal   Accumal   Accumal   Accumal   Accumal   Accumal   Accumal   Accumal   Accumal   Accumal   Accumal   Accumal   Accumal   Accumal   Accumal   Accumal   Accumal   Accumal   Accumal   Accumal   Accumal   Accumal   Accumal   Accumal   Accumal   Accumal   Accumal   Accumal   Accumal   Accumal   Accumal   Accumal   Accumal   Accumal   Accumal   Accumal   Accumal   Accumal   Accumal   Accumal   Accumal   Accumal   Accumal   Accumal   Accumal   Accumal   Accumal   Accumal   Accumal   Accumal   Accumal   Accumal   Accumal   Accumal   Accumal   Accumal   Accumal   Accumal   Accumal   Accumal   Accumal   Accumal   Accumal   Accumal   Accumal   Accumal   Accumal   Accumal   Accumal   Accumal   Accumal   Accumal   Accumal   Accumal   Accumal   Accumal   Accumal   Accumal   Accumal   Accumal   Accumal   Accumal   Accumal   Accumal   Accumal   Accumal   Accumal   Accumal   Accumal   Accumal   Accumal   Accumal   Accumal   Accumal   Accumal   Accu  | Ī             | Ī         |            |        |          |          | 11,001          |          |       | 5 653  | 100   | 150   | _ ,       | 03_M-12021                             | 03-May-2021                             |
| 150   150   150   150   150   150   150   150   150   150   150   150   150   150   150   150   150   150   150   150   150   150   150   150   150   150   150   150   150   150   150   150   150   150   150   150   150   150   150   150   150   150   150   150   150   150   150   150   150   150   150   150   150   150   150   150   150   150   150   150   150   150   150   150   150   150   150   150   150   150   150   150   150   150   150   150   150   150   150   150   150   150   150   150   150   150   150   150   150   150   150   150   150   150   150   150   150   150   150   150   150   150   150   150   150   150   150   150   150   150   150   150   150   150   150   150   150   150   150   150   150   150   150   150   150   150   150   150   150   150   150   150   150   150   150   150   150   150   150   150   150   150   150   150   150   150   150   150   150   150   150   150   150   150   150   150   150   150   150   150   150   150   150   150   150   150   150   150   150   150   150   150   150   150   150   150   150   150   150   150   150   150   150   150   150   150   150   150   150   150   150   150   150   150   150   150   150   150   150   150   150   150   150   150   150   150   150   150   150   150   150   150   150   150   150   150   150   150   150   150   150   150   150   150   150   150   150   150   150   150   150   150   150   150   150   150   150   150   150   150   150   150   150   150   150   150   150   150   150   150   150   150   150   150   150   150   150   150   150   150   150   150   150   150   150   150   150   150   150   150   150   150   150   150   150   150   150   150   150   150   150   150   150   150   150   150   150   150   150   150   150   150   150   150   150   150   150   150   150   150   150   150   150   150   150   150   150   150   150   150   150   150   150   150   150   150   150   150   150   150   150   150   150   150   150   150   150   150   150   150   150   150   150   150   150   150   150   150   150   150   150  | ACCUMA   CFS   AF   AF   AF   AF   AF   AF   AF                                                                                                                                                                                                                                                                                                                                                                                                                                                                                                                                                                                                                                                                                                                                                                                                                                                                                                                                                                                                                                                                                                                                                                                                                                                                                                                                                                                                                                                                                                                                                                                                                                                                                                                                                                                                                                                                                                                                                                                                                                                                                                                                                                                                                                                                                                                                                                                                                                                                                                                                                                                                                                                                                                                                                                       | Accumal   Part    Ī             | Ī         | •          |        |          | -        | 11 001          | ,        |       | 225    | 208   | 150   | _         | 02-May-2021                            | 02-May-2021                             |
|                                                                                                                                                                                                                                                                                                                                                                                                                                                                                                                                                                                                                                                                                                                                                                                                                                                                                                                                                                                                                                                                                                                                                                                                                                                                                                                                                                                                                                                                                                                                                                                                                                                                                                                                                                                                                                                                                                                                                                                                                                                                                                                              | Number of   Number of   DANK PLOW   PULSE PLOW   NTERPOLATION PLOW   NTERPOLATION PLOW   NTERPOLATION PLOW   NTERPOLATION PLOW   NTERPOLATION PLOW   NTERPOLATION PLOW   NTERPOLATION PLOW   NTERPOLATION PLOW   NTERPOLATION PLOW   NTERPOLATION PLOW   NTERPOLATION PLOW   NTERPOLATION PLOW   NTERPOLATION PLOW   NTERPOLATION PLOW   NTERPOLATION PLOW   NTERPOLATION PLOW   NTERPOLATION PLOW   NTERPOLATION PLOW   NTERPOLATION PLOW   NTERPOLATION PLOW   NTERPOLATION PLOW   NTERPOLATION PLOW   NTERPOLATION PLOW   NTERPOLATION PLOW   NTERPOLATION PLOW   NTERPOLATION PLOW   NTERPOLATION PLOW   NTERPOLATION PLOW   NTERPOLATION PLOW   NTERPOLATION PLOW   NTERPOLATION PLOW   NTERPOLATION PLOW   NTERPOLATION PLOW   NTERPOLATION PLOW   NTERPOLATION PLOW   NTERPOLATION PLOW   NTERPOLATION PLOW   NTERPOLATION PLOW   NTERPOLATION PLOW   NTERPOLATION PLOW   NTERPOLATION PLOW   NTERPOLATION PLOW   NTERPOLATION PLOW   NTERPOLATION PLOW   NTERPOLATION PLOW   NTERPOLATION PLOW   NTERPOLATION PLOW   NTERPOLATION PLOW   NTERPOLATION PLOW   NTERPOLATION PLOW   NTERPOLATION PLOW   NTERPOLATION PLOW   NTERPOLATION PLOW   NTERPOLATION PLOW   NTERPOLATION PLOW   NTERPOLATION PLOW   NTERPOLATION PLOW   NTERPOLATION PLOW   NTERPOLATION PLOW   NTERPOLATION PLOW   NTERPOLATION PLOW   NTERPOLATION PLOW   NTERPOLATION PLOW   NTERPOLATION PLOW   NTERPOLATION PLOW   NTERPOLATION PLOW   NTERPOLATION PLOW   NTERPOLATION PLOW   NTERPOLATION PLOW   NTERPOLATION PLOW   NTERPOLATION PLOW   NTERPOLATION PLOW   NTERPOLATION PLOW   NTERPOLATION PLOW   NTERPOLATION PLOW   NTERPOLATION PLOW   NTERPOLATION PLOW   NTERPOLATION PLOW   NTERPOLATION PLOW   NTERPOLATION PLOW   NTERPOLATION PLOW   NTERPOLATION PLOW   NTERPOLATION PLOW   NTERPOLATION PLOW   NTERPOLATION PLOW   NTERPOLATION PLOW   NTERPOLATION PLOW   NTERPOLATION PLOW   NTERPOLATION PLOW   NTERPOLATION PLOW   NTERPOLATION PLOW   NTERPOLATION PLOW   NTERPOLATION PLOW   NTERPOLATION PLOW   NTERPOLATION PLOW   NTERPOLATION PLOW   NTERPOLATION PLOW   NTERPOLATION PLOW   NTERPOLATION PLOW   NTERPOLATION PL                                                                                                                                                                                                                                                                                                                                                                                                                                                                                                                                                                                                                                                                                          | AIE         Number of To: To: DAVS         CCFS         AF         ACCUM. ACCUM. ACCUM. ACCUM. CFS         ACCUM. ACCUM. ACCUM. ACCUM. ACCUM. ACCUM. ACCUM. ACCUM. ACCUM. ACCUM. ACCUM. ACCUM. ACCUM. ACCUM. ACCUM. ACCUM. ACCUM. ACCUM. ACCUM. ACCUM. ACCUM. ACCUM. ACCUM. ACCUM. ACCUM. ACCUM. ACCUM. ACCUM. ACCUM. ACCUM. ACCUM. ACCUM. ACCUM. ACCUM. ACCUM. ACCUM. ACCUM. ACCUM. ACCUM. ACCUM. ACCUM. ACCUM. ACCUM. ACCUM. ACCUM. ACCUM. ACCUM. ACCUM. ACCUM. ACCUM. ACCUM. ACCUM. ACCUM. ACCUM. ACCUM. ACCUM. ACCUM. ACCUM. ACCUM. ACCUM. ACCUM. ACCUM. ACCUM. ACCUM. ACCUM. ACCUM. ACCUM. ACCUM. ACCUM. ACCUM. ACCUM. ACCUM. ACCUM. ACCUM. ACCUM. ACCUM. ACCUM. ACCUM. ACCUM. ACCUM. ACCUM. ACCUM. ACCUM. ACCUM. ACCUM. ACCUM. ACCUM. ACCUM. ACCUM. ACCUM. ACCUM. ACCUM. ACCUM. ACCUM. ACCUM. ACCUM. ACCUM. ACCUM. ACCUM. ACCUM. ACCUM. ACCUM. ACCUM. ACCUM. ACCUM. ACCUM. ACCUM. ACCUM. ACCUM. ACCUM. ACCUM. ACCUM. ACCUM. ACCUM. ACCUM. ACCUM. ACCUM. ACCUM. ACCUM. ACCUM. ACCUM. ACCUM. ACCUM. ACCUM. ACCUM. ACCUM. ACCUM. ACCUM. ACCUM. ACCUM. ACCUM. ACCUM. ACCUM. ACCUM. ACCUM. ACCUM. ACCUM. ACCUM. ACCUM. ACCUM. ACCUM. ACCUM. ACCUM. ACCUM. ACCUM. ACCUM. ACCUM. ACCUM. ACCUM. ACCUM. ACCUM. ACCUM. ACCUM. ACCUM. ACCUM. ACCUM. ACCUM. ACCUM. ACCUM. ACCUM. ACCUM. ACCUM. ACCUM. ACCUM. ACCUM. ACCUM. ACCUM. ACCUM. ACCUM. ACCUM. ACCUM. ACCUM. ACCUM. ACCUM. ACCUM. ACCUM. ACCUM. ACCUM. ACCUM. ACCUM. ACCUM. ACCUM. ACCUM. ACCUM. ACCUM. ACCUM. ACCUM. ACCUM. ACCUM. ACCUM. ACCUM. ACCUM. ACCUM. ACCUM. ACCUM. ACCUM. ACCUM. ACCUM. ACCUM. ACCUM. ACCUM. ACCUM. ACCUM. ACCUM. ACCUM. ACCUM. ACCUM. ACCUM. ACCUM. ACCUM. ACCUM. ACCUM. ACCUM. ACCUM. ACCUM. ACCUM. ACCUM. ACCUM. ACCUM. ACCUM. ACCUM. ACCUM. ACCUM. ACCUM. ACCUM. ACCUM. ACCUM. ACCUM. ACCUM. ACCUM. ACCUM. ACCUM. ACCUM. ACCUM. ACCUM. ACCUM. ACCUM. ACCUM. ACCUM. ACCUM. ACCUM. ACCUM. ACCUM. ACCUM. ACCUM. ACCUM. ACCUM. ACCUM. ACCUM. ACCUM. ACCUM. ACCUM. ACCUM. ACCUM. ACCUM. ACCUM. ACCUM. ACCUM. ACCUM. ACCUM. ACCUM. ACCUM. ACCUM. ACCUM. ACCUM. ACCUM. ACCUM. A                                                                     |               |           | 0          | 9      | 0        | •        | 11.091          | 0        | 0     | 5.058  | 298   | 150   | 1         | 01-May-2021                            | 01-May-2021                             |
|                                                                                                                                                                                                                                                                                                                                                                                                                                                                                                                                                                                                                                                                                                                                                                                                                                                                                                                                                                                                                                                                                                                                                                                                                                                                                                                                                                                                                                                                                                                                                                                                                                                                                                                                                                                                                                                                                                                                                                                                                                                                                                                              | ATIE         Number of Low-England         Number of Low-England         CES         AF         ACCUMA.         ACCUMA.         CES         AF         ACCUMA.                                                                                                                                                                                                                                                                                                                                                                                                                                                                                                                                                                                                                                                                                                                                                                                                                                                                                                                                                                                                                                                                                                                                                                                                                                                                                                                                                                                                                                                                                                           | AIE         Number of To: DAYS         CFS         AF         A.F. A.F. A.F. A.F. A.F. A.F. A.F. A.F.                                                                                                                                                                                                                                                                                                                                                                                                                                                                                                                                                                                                                                                                                                                                                                                                                                                                                                                                                                                                                                                                                                                                                                                                                                                                                                                                                                                                                                                                                                                                                                                                                                                                                                                                                                                                                                                                                                                                                                                                                         |               |           | 0          | 0      | 0        | 0        | 11,091          | 0        | 0     | 4,760  | 298   | 150   | 1         | 30-Apr-2021                            | 30-Apr-2021                             |
| 150   150   150   150   150   150   150   150   150   150   150   150   150   150   150   150   150   150   150   150   150   150   150   150   150   150   150   150   150   150   150   150   150   150   150   150   150   150   150   150   150   150   150   150   150   150   150   150   150   150   150   150   150   150   150   150   150   150   150   150   150   150   150   150   150   150   150   150   150   150   150   150   150   150   150   150   150   150   150   150   150   150   150   150   150   150   150   150   150   150   150   150   150   150   150   150   150   150   150   150   150   150   150   150   150   150   150   150   150   150   150   150   150   150   150   150   150   150   150   150   150   150   150   150   150   150   150   150   150   150   150   150   150   150   150   150   150   150   150   150   150   150   150   150   150   150   150   150   150   150   150   150   150   150   150   150   150   150   150   150   150   150   150   150   150   150   150   150   150   150   150   150   150   150   150   150   150   150   150   150   150   150   150   150   150   150   150   150   150   150   150   150   150   150   150   150   150   150   150   150   150   150   150   150   150   150   150   150   150   150   150   150   150   150   150   150   150   150   150   150   150   150   150   150   150   150   150   150   150   150   150   150   150   150   150   150   150   150   150   150   150   150   150   150   150   150   150   150   150   150   150   150   150   150   150   150   150   150   150   150   150   150   150   150   150   150   150   150   150   150   150   150   150   150   150   150   150   150   150   150   150   150   150   150   150   150   150   150   150   150   150   150   150   150   150   150   150   150   150   150   150   150   150   150   150   150   150   150   150   150   150   150   150   150   150   150   150   150   150   150   150   150   150   150   150   150   150   150   150   150   150   150   150   150   150   150   150   150   150   150   150  | AFE   Number of   CES   AF   AFE                                                                                                                                                                                                                                                                                                                                                                                                                                                                                                                                                                                                                                                                                            | AIE         Number of To: DAYS         CES         AF         A.F. L.94         CCUM. CFS         AF         A.F. L.940         CACUM. CFS         AF         A.F. L.940                                                                                                                                                                                                                                                                                                                                                                                                                                                                                                                                                                                                                                                                                                         |               |           | 0          | 0      | 0        | 0        | 11,091          |          |       | 4,463  | 298   | 150   | _         | 29-Apr-2021                            | 29-Apr-2021                             |
| 150   150   150   150   150   150   150   150   150   150   150   150   150   150   150   150   150   150   150   150   150   150   150   150   150   150   150   150   150   150   150   150   150   150   150   150   150   150   150   150   150   150   150   150   150   150   150   150   150   150   150   150   150   150   150   150   150   150   150   150   150   150   150   150   150   150   150   150   150   150   150   150   150   150   150   150   150   150   150   150   150   150   150   150   150   150   150   150   150   150   150   150   150   150   150   150   150   150   150   150   150   150   150   150   150   150   150   150   150   150   150   150   150   150   150   150   150   150   150   150   150   150   150   150   150   150   150   150   150   150   150   150   150   150   150   150   150   150   150   150   150   150   150   150   150   150   150   150   150   150   150   150   150   150   150   150   150   150   150   150   150   150   150   150   150   150   150   150   150   150   150   150   150   150   150   150   150   150   150   150   150   150   150   150   150   150   150   150   150   150   150   150   150   150   150   150   150   150   150   150   150   150   150   150   150   150   150   150   150   150   150   150   150   150   150   150   150   150   150   150   150   150   150   150   150   150   150   150   150   150   150   150   150   150   150   150   150   150   150   150   150   150   150   150   150   150   150   150   150   150   150   150   150   150   150   150   150   150   150   150   150   150   150   150   150   150   150   150   150   150   150   150   150   150   150   150   150   150   150   150   150   150   150   150   150   150   150   150   150   150   150   150   150   150   150   150   150   150   150   150   150   150   150   150   150   150   150   150   150   150   150   150   150   150   150   150   150   150   150   150   150   150   150   150   150   150   150   150   150   150   150   150   150   150   150   150   150   150   150   150   150  | Number of   Number of   To:   DAYS   CFS   AF   AF.   AF.                                                                                                                                                                                                                                                                                                                                                                                                                                                                                                                                                                                                                                                                                                                                                                                                                                                                                                                                                                                                                                                                                                                                                                                                                                                                                                                                                                                                                                                                                                                                                                                                                                                                                                                                                                                                                                                                                                                                                                                                                                                                                                                                                                                                                                                                                                                                                                                                                                                                                                                                                                                                                                                                                                                                                             | ATE         Number of To: DAYS         CFS         AF         ACCUM. AF         ACCUM. AF         ACCUM. AF         ACCUM. AF         ACCUM. AF         ACCUM. AF         ACCUM. AF         ACCUM. AF         ACCUM. AF         ACCUM. AF         ACCUM. AF         ACCUM. AF         ACCUM. AF         ACCUM. AF         ACCUM. AF         ACCUM. AF         ACCUM. AF         AF         ACCUM. AF         ACCUM. AF         AF         ACCUM. AF         ACCUM. AF         ACCUM. AF         AF         AF         AF         AF         AF         AF         AF         AF         AF         AF         AF         AF         AF         AF         AF         AF         AF         AF         AF         AF         AF         AF         AF         AF         AF         AF         AF         AF         AF         AF         AF         AF         AF         AF         AF         AF         AF         AF         AF         AF         AF         AF         AF         AF         AF         AF         AF         AF         AF         AF         AF         AF         AF         AF         AF         AF         AF         AF         AF         AF         AF         AF         AF         AF         AF                                                                                                                                                                                                                                                                                                                                                                                                                                                                                                                                                                                                                                                                                                                                                                                                                                                                                            | Ī             |           | -          |        | _        | -        | 11,091          | -        | -     | 4,100  | 230   | 130   |           | T202-10W-02                            | T202-T0W-02                             |
| 150   150   150   150   150   150   150   150   150   150   150   150   150   150   150   150   150   150   150   150   150   150   150   150   150   150   150   150   150   150   150   150   150   150   150   150   150   150   150   150   150   150   150   150   150   150   150   150   150   150   150   150   150   150   150   150   150   150   150   150   150   150   150   150   150   150   150   150   150   150   150   150   150   150   150   150   150   150   150   150   150   150   150   150   150   150   150   150   150   150   150   150   150   150   150   150   150   150   150   150   150   150   150   150   150   150   150   150   150   150   150   150   150   150   150   150   150   150   150   150   150   150   150   150   150   150   150   150   150   150   150   150   150   150   150   150   150   150   150   150   150   150   150   150   150   150   150   150   150   150   150   150   150   150   150   150   150   150   150   150   150   150   150   150   150   150   150   150   150   150   150   150   150   150   150   150   150   150   150   150   150   150   150   150   150   150   150   150   150   150   150   150   150   150   150   150   150   150   150   150   150   150   150   150   150   150   150   150   150   150   150   150   150   150   150   150   150   150   150   150   150   150   150   150   150   150   150   150   150   150   150   150   150   150   150   150   150   150   150   150   150   150   150   150   150   150   150   150   150   150   150   150   150   150   150   150   150   150   150   150   150   150   150   150   150   150   150   150   150   150   150   150   150   150   150   150   150   150   150   150   150   150   150   150   150   150   150   150   150   150   150   150   150   150   150   150   150   150   150   150   150   150   150   150   150   150   150   150   150   150   150   150   150   150   150   150   150   150   150   150   150   150   150   150   150   150   150   150   150   150   150   150   150   150   150   150   150   150   150   150   150  | ASE FLOW:   PULSE FLOW:   NTERPOLATION FLOW   Other Adjusted Flow   Flow   To:   DAYS   CFS   AF   A.F.                                                                                                                                                                                                                                                                                                                                                                                                                                                                                                                                                                                                                                                                                            | AIE Number of DAYS CFS AF A.F.  15-Aper-2021 I 150 298 893  16-Aper-2021 I 150 298 1,190  19-Aper-2021 I 150 298 1,488 20-Aper-2021 I 150 298 1,785  21-Aper-2021 I 150 298 1,785  22-Aper-2021 I 150 298 2,380  23-Aper-2021 I 150 298 2,380  24-Aper-2021 I 150 298 2,380  25-Aper-2021 I 150 298 2,380  26-Aper-2021 I 150 298 3,570  27-Aper-2021 I 150 298 3,570  28-Aper-2021 I 150 298 3,570  29-Aper-2021 I 150 298 3,570  20-Aper-2021 I 150 298 3,570  20-Ape |               | T         |            |        |          |          | 11,071          | , ,      | T     | ouo,c  | 200   | 100   |           | 200 2001                               | 2001                                    |
| 150   150   150   150   150   150   150   150   150   150   150   150   150   150   150   150   150   150   150   150   150   150   150   150   150   150   150   150   150   150   150   150   150   150   150   150   150   150   150   150   150   150   150   150   150   150   150   150   150   150   150   150   150   150   150   150   150   150   150   150   150   150   150   150   150   150   150   150   150   150   150   150   150   150   150   150   150   150   150   150   150   150   150   150   150   150   150   150   150   150   150   150   150   150   150   150   150   150   150   150   150   150   150   150   150   150   150   150   150   150   150   150   150   150   150   150   150   150   150   150   150   150   150   150   150   150   150   150   150   150   150   150   150   150   150   150   150   150   150   150   150   150   150   150   150   150   150   150   150   150   150   150   150   150   150   150   150   150   150   150   150   150   150   150   150   150   150   150   150   150   150   150   150   150   150   150   150   150   150   150   150   150   150   150   150   150   150   150   150   150   150   150   150   150   150   150   150   150   150   150   150   150   150   150   150   150   150   150   150   150   150   150   150   150   150   150   150   150   150   150   150   150   150   150   150   150   150   150   150   150   150   150   150   150   150   150   150   150   150   150   150   150   150   150   150   150   150   150   150   150   150   150   150   150   150   150   150   150   150   150   150   150   150   150   150   150   150   150   150   150   150   150   150   150   150   150   150   150   150   150   150   150   150   150   150   150   150   150   150   150   150   150   150   150   150   150   150   150   150   150   150   150   150   150   150   150   150   150   150   150   150   150   150   150   150   150   150   150   150   150   150   150   150   150   150   150   150   150   150   150   150   150   150   150   150   150   150   150   150   150   150  | ATE         Number of To:         Number of LAYS         CES         AF         A.C.UM. A.C.UM. A.C.UM. CES         AF         A.C.UM. A.C.UM. A.C.UM. CES         AF         A.C.UM. A.C.UM. A.C.UM. CES         AF         A.C.UM. A.C.UM. A.C.UM. CES         AF         ACCUM. A.C.UM. A.C.UM. CES         ACCUM. A.C.UM. A.C.UM. CES         ACCUM. A.C.UM. A.C.UM. CES         ACCUM. A.C.UM. A.C.UM. A.C.UM. CES         ACCUM. A.C.UM.                                                                                                                                                                                                                                                                                                                                                                                                                                                                                                                                                                                                                                                                                                                                                                                                                                                                        | AIE Number of CFS AF A.F.  15-Apr-2021 1 150 298 893  16-Apr-2021 1 150 298 893  11-Apr-2021 1 150 298 1,190  21-Apr-2021 1 150 298 1,288  22-Apr-2021 1 150 298 2,380  23-Apr-2021 1 150 298 2,588  23-Apr-2021 1 150 298 2,578  24-Apr-2021 1 150 298 3,273  25-Apr-2021 1 150 298 3,273  26-Apr-2021 1 150 298 3,570  26-Apr-2021 1 150 298 3,570  27-Apr-2021 1 150 298 3,570  28-Apr-2021 1 150 298 3,570  29-Apr-2021 1 150 298 3,570  20-Apr-2021 2 1 1 150 298 3,570  20-Apr-2021 2 1 1 150 2 298 3,570  20-Apr-2021 2 1 1 150 2 298 3,570  20-Apr-2021 2 1 1 150 2 298 3,570  20-Apr-2021 2 1 1 1 150 2 298 3,570  | 1             | 1         | ,          |        |          |          | 11 001          |          |       | 3 26 2 | 306   | 150   |           | 27-Ann-2021                            | 27-Anr-2021                             |
|                                                                                                                                                                                                                                                                                                                                                                                                                                                                                                                                                                                                                                                                                                                                                                                                                                                                                                                                                                                                                                                                                                                                                                                                                                                                                                                                                                                                                                                                                                                                                                                                                                                                                                                                                                                                                                                                                                                                                                                                                                                                                                                              | Number of   Number of   PULSE FLOW:   PULSE FLOW:   NTERPOLATION FLOW   Other Adjusted Flow   Flow   NTERPOLATION FLOW   Other Adjusted Flow   NTERPOLATION FLOW   NTERPOLATION FLOW   Other Adjusted Flow   NTERPOLATION FLOW   Other Adjusted Flow   NTERPOLATION FLOW   Other Adjusted Flow   Other Adjusted Flow   NTERPOLATION FLOW   Other Adjusted Flow   NTERPOLATION FLOW   Other Adjusted Flow   NTERPOLATION FLOW   NTERPOLATION FLOW   NTERPOLATION FLOW   NTERPOLATION FLOW   NTERPOLATION FLOW   NTERPOLATION FLOW   NTERPOLATION FLOW   NTERPOLATION FLOW   NTERPOLATION FLOW   NTERPOLATION FLOW   NTERPOLATION FLOW   NTERPOLATION FLOW   NTERPOLATION FLOW   NTERPOLATION FLOW   NTERPOLATION FLOW   NTERPOLATION FLOW   NTERPOLATION FLOW   NTERPOLATION FLOW   NTERPOLATION FLOW   NTERPOLATION FLOW   NTERPOLATION FLOW   NTERPOLATION FLOW   NTERPOLATION FLOW   NTERPOLATION FLOW   NTERPOLATION FLOW   NTERPOLATION FLOW   NTERPOLATION FLOW   NTERPOLATION FLOW   NTERPOLATION FLOW   NTERPOLATION FLOW   NTERPOLATION FLOW   NTERPOLATION FLOW   NTERPOLATION FLOW   NTERPOLATION FLOW   NTERPOLATION FLOW   NTERPOLATION FLOW   NTERPOLATION FLOW   NTERPOLATION FLOW   NTERPOLATION FLOW   NTERPOLATION FLOW   NTERPOLATION FLOW   NTERPOLATION FLOW   NTERPOLATION FLOW   NTERPOLATION FLOW   NTERPOLATION FLOW   NTERPOLATION FLOW   NTERPOLATION FLOW   NTERPOLATION FLOW   NTERPOLATION FLOW   NTERPOLATION FLOW   NTERPOLATION FLOW   NTERPOLATION FLOW   NTERPOLATION FLOW   NTERPOLATION FLOW   NTERPOLATION FLOW   NTERPOLATION FLOW   NTERPOLATION FLOW   NTERPOLATION FLOW   NTERPOLATION FLOW   NTERPOLATION FLOW   NTERPOLATION FLOW   NTERPOLATION FLOW   NTERPOLATION FLOW   NTERPOLATION FLOW   NTERPOLATION FLOW   NTERPOLATION FLOW   NTERPOLATION FLOW   NTERPOLATION FLOW   NTERPOLATION FLOW   NTERPOLATION FLOW   NTERPOLATION FLOW   NTERPOLATION FLOW   NTERPOLATION FLOW   NTERPOLATION FLOW   NTERPOLATION FLOW   NTERPOLATION FLOW   NTERPOLATION FLOW   NTERPOLATION FLOW   NTERPOLATION FLOW   NTERPOLATION FLOW   NTERPOLATION FLOW   NTERPOLATION FLOW   NTERPOLAT                                                                                                                                                                                                                                                                                                                                                                                                                                                                                                                                                                                                                                                                                          | ATE         Number of To: DAYS         CFS         AF         ACCUM. AF. ACCUM. CFS         AF         ACCUM. AF. ACCUM. CFS         AF         ACCUM. AF. ACCUM. CFS         AF         ACCUM. ACCUM. AF. ACCUM. CFS         AF         ACCUM. AF. AF. AF. AF. AF. AF. AF. AF. AF. AF                                                                                                                                                                                                                                                                                                                                                                                                                                                                                                                                                                                                                                                                                                                                                                                                                                                                                                                                                                                                                                                                                                                                                                                                                                                                                                                                                                                                                                                                                                                                                                                                                                                                                                                                                                                                                                        | 1             | 1         | •          | •      | •        |          | 11 091          | 5        |       | 3.570  | 298   | 150   | _         | 26-Apr-2021                            | 26-Apr-2021                             |
|                                                                                                                                                                                                                                                                                                                                                                                                                                                                                                                                                                                                                                                                                                                                                                                                                                                                                                                                                                                                                                                                                                                                                                                                                                                                                                                                                                                                                                                                                                                                                                                                                                                                                                                                                                                                                                                                                                                                                                                                                                                                                                                              | ATE         Number of To:         Number of DAYS         CES         AF         ACCUMA.         ACCUMA                                                                                                                                                                                                                                                                                                                                                                                                                                                                                                                                                                                                                                                                                                                                                                                                                                                                                                                                                                                                                                                                                                                                                                                                                                                                                                                                                                                                                                                                                                            | AIE         Number of Laper-2021         CFS         AF         A.F.         CFS         AF         A.F.         CFS         AF         A.F.         CFS         AF         A.F.         CCUM.         CFS         AF         A.F.         ACCUM.         ACCUM.         CFS         AF         A.F.         ACCUM.         ACCUM.         ACCUM.         ACCUM.         CFS         AF         A.F.         ACCUM.         ACCUM.         ACCUM.         ACCUM.         ACCUM.         A.F.         AF         A.F.         ACCUM.         ACCUM.         ACCUM.         A.F.         ACCUM.         A.F.         ACCUM.                                                                                                                                                                                                                                                                                                                                                                                                                                                                                                                                                                                                                                                                                                                                                                                                                                                     |               |           | 0          | 0      | 0        | 0        | 11,091          | 0        | 0     | 3,273  | 298   | 150   | _         | 25-Apr-2021                            | 25-Apr-2021                             |
| 150   150   150   150   150   150   150   150   150   150   150   150   150   150   150   150   150   150   150   150   150   150   150   150   150   150   150   150   150   150   150   150   150   150   150   150   150   150   150   150   150   150   150   150   150   150   150   150   150   150   150   150   150   150   150   150   150   150   150   150   150   150   150   150   150   150   150   150   150   150   150   150   150   150   150   150   150   150   150   150   150   150   150   150   150   150   150   150   150   150   150   150   150   150   150   150   150   150   150   150   150   150   150   150   150   150   150   150   150   150   150   150   150   150   150   150   150   150   150   150   150   150   150   150   150   150   150   150   150   150   150   150   150   150   150   150   150   150   150   150   150   150   150   150   150   150   150   150   150   150   150   150   150   150   150   150   150   150   150   150   150   150   150   150   150   150   150   150   150   150   150   150   150   150   150   150   150   150   150   150   150   150   150   150   150   150   150   150   150   150   150   150   150   150   150   150   150   150   150   150   150   150   150   150   150   150   150   150   150   150   150   150   150   150   150   150   150   150   150   150   150   150   150   150   150   150   150   150   150   150   150   150   150   150   150   150   150   150   150   150   150   150   150   150   150   150   150   150   150   150   150   150   150   150   150   150   150   150   150   150   150   150   150   150   150   150   150   150   150   150   150   150   150   150   150   150   150   150   150   150   150   150   150   150   150   150   150   150   150   150   150   150   150   150   150   150   150   150   150   150   150   150   150   150   150   150   150   150   150   150   150   150   150   150   150   150   150   150   150   150   150   150   150   150   150   150   150   150   150   150   150   150   150   150   150   150   150   150   150   150   150  | ATE         Number of To:         Number of DAYS         CES         AF         A.C.UM. A.F.         CRS LFLOW:         PULSE FLOW:         INTERPOLATION FLOW         Other Adjusted Flow           15-Aper-2021         11         CES         AF         A.E.         ACCUM. CRS         AF         A.F.         ACCUM. A.F.         CLS         AF         ACCUM. A.F.         ACCUM. A.F.<                                                                                                                                                                                                                                                                                                                                                                                                                                                                                                                                                                                                                                                                                                                                                                                                                                                                                                                                                                                                                                                                                                                                                                                                                                                                                                                                                                                                                                                     | AIE         Number of To: DAYS         CFS         AF         A.F. L.940         CFS         AF         A.F. L.940         CACUM. CFS         AF         A.F. L.940                                                                                                                                                                                                                                                                                                                                                                                                                                                                                                                                                                                                                                                                                                              |               |           | 0          | 0      | 0        | 0        | 11,091          | 0        | 0     | 2,975  | 298   | 150   | _         | 24-Apr-2021                            | 24-Apr-2021                             |
| 150   298   298   1,940   3,847   3,847   0   0   0   0   0   0   0   0   0                                                                                                                                                                                                                                                                                                                                                                                                                                                                                                                                                                                                                                                                                                                                                                                                                                                                                                                                                                                                                                                                                                                                                                                                                                                                                                                                                                                                                                                                                                                                                                                                                                                                                                                                                                                                                                                                                                                                                                                                                                                  | ATE         Number of 15-Apr-2021         CFS         AF                                                                                                                                                                                                                                                                                                                                                                                                                                                                                                                                                                                                                                                                                                                                                                                                                                                                                                                                                                                                                                                                                                                                                                                                                                                                                                                                                                                                                                                                                                                                                                                                                                                   | ATE         Number of To: DAYS         CFS         AF         ACCUM. AF. ACCUM. CFS         AF         AF. ACCUM. AF. AF. AF. AF. AF. AF. AF. AF. AF. AF                                                                                                                                                                                                                                                                                                                                                                                                                                                                                                                                                                                                                                                                                                                                                                                                                                                                                                                                                                                                                                                                                                                                                                                                                                                                                                                                                                                                                                                                                                                                                                                                                                                                                                                                                                                                                                                                                                                                                                      |               | Ī         | •          | -      | e        | 0        | 11,091          | 6        | _     | 2,0/0  | 240   | ner   | _         | 1707-3dW-C7                            | T202_104_C7                             |
| 150   298   298   1,940   3,847   3,847   0   0   0   0   0   0   0   0   0                                                                                                                                                                                                                                                                                                                                                                                                                                                                                                                                                                                                                                                                                                                                                                                                                                                                                                                                                                                                                                                                                                                                                                                                                                                                                                                                                                                                                                                                                                                                                                                                                                                                                                                                                                                                                                                                                                                                                                                                                                                  | ATE         Number of To:         Number of DAYS         CES         AF         A.C.UM.         ACCUM.         CES         AF         A.C.UM.         ACCUM.         CES         AF         A.C.UM.         ACCUM.                                                                                                                                                                                                                                                                                                                                                                                                                                                                                                                                                                                                                                                                                                                                                                                                                                                                                                                                                                                                                                                                                                                                                                                                                                                                                                                                                                                                                                                                                                                                           | AIE         Number of To: DAYS         CFS         AF         A.F.         CFS         AF         A.F.         CFS         AF         A.F.         CFS         AF         A.F.         CCUM. CFS         CFS         AF         A.F.         ACCUM. CFS         AF         A.F.         ACCUM. CFS         AF         A.F.         ACCUM. CFS         AF         A.F.         AF         A.F. <td>Ī</td> <td>Ī</td> <td></td> <td></td> <td></td> <td></td> <td>11,091</td> <td>, -</td> <td></td> <td>2,300</td> <td>270</td> <td>150</td> <td>4 -</td> <td>T202-104-22</td> <td>1202-100</td>                                                                                                                                                                                                                                                                                                                                                                                                                                                                                                                                                                                                                                                                                                       | Ī             | Ī         |            |        |          |          | 11,091          | , -      |       | 2,300  | 270   | 150   | 4 -       | T202-104-22                            | 1202-100                                |
| 1                                                                                                                                                                                                                                                                                                                                                                                                                                                                                                                                                                                                                                                                                                                                                                                                                                                                                                                                                                                                                                                                                                                                                                                                                                                                                                                                                                                                                                                                                                                                                                                                                                                                                                                                                                                                                                                                                                                                                                                                                                                                                                                            | ATE Number of To: DAYS CFS AF A.F.  15-Aper-2021 I 1549 298 893  119-Aper-2021 I 1559 298 1,498  119-Aper-2021 I 1569 298 1,498  129-Aper-2021 I 1579 298 1,488  220-Aper-2021 I 1579 298 1,488                                                                                                                                                                                                                                                                                                                                                                                                                                                                                                                                                                                                                                                                                                                                                                                                                                                                                                                                                                                                                                                                                                                                                                                                                                                                                                                                                                                                                                                                                                                       | AIE         Number of To: DAYS         CFS         AF         A.F. L.FS         A.F. L.FS         A.F. A.F. A.F. L.FS         A.F. A.F. A.F. A.F. A.F. A.F. A.F. A.F.                                                                                                                                                                                                                                                                                                                                                                                                                                                                                                                                                                                                                                                                                                                                                                                                                                                                                                                                                                                                                                                                                                                                                                                                                                                                                                                                                                                                                                                                                                                                                                                                                                                                                                                                                                                                                                                                                                                                                         |               | Ī         |            |        |          |          | 11 001          | , ;      |       | 7 700  | 300   | 120   |           | 33-31-3031                             | 33-35-3031                              |
| 150   298   1,940   3,847   3,847   0   0   0   0   0   0   0   0   0                                                                                                                                                                                                                                                                                                                                                                                                                                                                                                                                                                                                                                                                                                                                                                                                                                                                                                                                                                                                                                                                                                                                                                                                                                                                                                                                                                                                                                                                                                                                                                                                                                                                                                                                                                                                                                                                                                                                                                                                                                                        | ATE         Number of To: To: DAYS         CFS         AF         A.C. UM. A.C. UM. L.OW.         PULSE FLOW: PULSE FLOW: INTERPOLATION FLOW         Other Adjusted Flow Accum. ACCUM. ACCUM. ACCUM. ACCUM. ACCUM. ACCUM. ACCUM. ACCUM. ACCUM. ACCUM. ACCUM. ACCUM. ACCUM. ACCUM. ACCUM. ACCUM. ACCUM. ACCUM. ACCUM. ACCUM. ACCUM. ACCUM. ACCUM. ACCUM. ACCUM. ACCUM. ACCUM. ACCUM. ACCUM. ACCUM. ACCUM. ACCUM. ACCUM. ACCUM. ACCUM. ACCUM. ACCUM. ACCUM. ACCUM. ACCUM. ACCUM. ACCUM. ACCUM. ACCUM. ACCUM. ACCUM. ACCUM. ACCUM. ACCUM. ACCUM. ACCUM. ACCUM. ACCUM. ACCUM. ACCUM. ACCUM. ACCUM. ACCUM. ACCUM. ACCUM. ACCUM. ACCUM. ACCUM. ACCUM. ACCUM. ACCUM. ACCUM. ACCUM. ACCUM. ACCUM. ACCUM. ACCUM. ACCUM. ACCUM. ACCUM. ACCUM. ACCUM. ACCUM. ACCUM. ACCUM. ACCUM. ACCUM. ACCUM. ACCUM. ACCUM. ACCUM. ACCUM. ACCUM. ACCUM. ACCUM. ACCUM. ACCUM. ACCUM. ACCUM. ACCUM. ACCUM. ACCUM. ACCUM. ACCUM. ACCUM. ACCUM. ACCUM. ACCUM. ACCUM. ACCUM. ACCUM. ACCUM. ACCUM. ACCUM. ACCUM. ACCUM. ACCUM. ACCUM. ACCUM. ACCUM. ACCUM. ACCUM. ACCUM. ACCUM. ACCUM. ACCUM. ACCUM. ACCUM. ACCUM. ACCUM. ACCUM. ACCUM. ACCUM. ACCUM. ACCUM. ACCUM. ACCUM. ACCUM. ACCUM. ACCUM. ACCUM. ACCUM. ACCUM. ACCUM. ACCUM. ACCUM. ACCUM. ACCUM. ACCUM. ACCUM. ACCUM. ACCUM. ACCUM. ACCUM. ACCUM. ACCUM. ACCUM. ACCUM. ACCUM. ACCUM. ACCUM. ACCUM. ACCUM. ACCUM. ACCUM. ACCUM. ACCUM. ACCUM. ACCUM. ACCUM. ACCUM. ACCUM. ACCUM. ACCUM. ACCUM. ACCUM. ACCUM. ACCUM. ACCUM. ACCUM. ACCUM. ACCUM. ACCUM. ACCUM. ACCUM. ACCUM. ACCUM. ACCUM. ACCUM. ACCUM. ACCUM. ACCUM. ACCUM. ACCUM. ACCUM. ACCUM. ACCUM. ACCUM. ACCUM. ACCUM. ACCUM. ACCUM. ACCUM. ACCUM. ACCUM. ACCUM. ACCUM. ACCUM. ACCUM. ACCUM. ACCUM. ACCUM. ACCUM. ACCUM. ACCUM. ACCUM. ACCUM. ACCUM. ACCUM. ACCUM. ACCUM. ACCUM. ACCUM. ACCUM. ACCUM. ACCUM. ACCUM. ACCUM. ACCUM. ACCUM. ACCUM. ACCUM. ACCUM. ACCUM. ACCUM. ACCUM. ACCUM. ACCUM. ACCUM. ACCUM. ACCUM. ACCUM. ACCUM. ACCUM. ACCUM. ACCUM. ACCUM. ACCUM. ACCUM. ACCUM. ACCUM. ACCUM. ACCUM. ACCUM. ACCUM. ACCUM. ACCUM. ACCUM. ACCUM. ACCUM. ACCUM. A                                                                                                                                                                                                                                                                                                                                                                                                                                                                                                                                                                                                                                                                                                                                                                     | ATE         Number of 1 DAYS         CFS         AF         ACCUM. AF. ACCUM. AF. ACCUM. AF. ACCUM. AF. ACCUM. AF. ACCUM. AF. AF. AF. AF. AF. AF. AF. AF. AF. AF                                                                                                                                                                                                                                                                                                                                                                                                                                                                                                                                                                                                                                                                                                                                                                                                                                                                                                                                                                                                                                                                                                                                                                                                                                                                                                                                                                                                                                                                                                                                                                                                                                                                                                                                                                                                                                                                                                                                                              | 1             | 1         | •          |        |          | 0        | 11 001          | 21       | 1     | 2.083  | 298   | 150   | _         | 21-Apr-2021                            | 21-Apr-2021                             |
|                                                                                                                                                                                                                                                                                                                                                                                                                                                                                                                                                                                                                                                                                                                                                                                                                                                                                                                                                                                                                                                                                                                                                                                                                                                                                                                                                                                                                                                                                                                                                                                                                                                                                                                                                                                                                                                                                                                                                                                                                                                                                                                              | ATE         Number of 10:                                                                                                                                                                                                                                                                                                                                                                                                                                                                                                                                                                                                                                                                                                                                                                                                                                                                                                                                                                                                                                                                                                                                                                                                                                                                                                                                                                                                                                                                                                                                                                                                                                                                                                                                                                                                                                                                                                                                                                                                                                                                                                                                                                                                                                                                                                                                                                                                                                                                                                                                                                                                                                                                                                                                                                                             | AIE         Number of 10:         CFS         AF         A.F.         CFS         AF         A.F.         CFS         AF         A.F.         CFS         AF         A.F.         CCUM. CFS         AF         A.F.         CCUM. CFS         AF         A.F.         AF         A                                                                                                                                                                                                                                                                                                                                                                                                                                                                                                                                                                                                                                                                                                                                                                                                                                                                                                                       |               |           | •          | 0      | 0        | 0        | 11,070          | 1,299    | 655   | 1,785  | 298   | 150   | _         | 20-Apr-2021                            | 20-Apr-2021                             |
| 1         150         298         298         1,940         3,847         3,847         0         0         0         0         0         2,090         2,090         2,090         2,090         0         0         0         0         0         0         0         0         0         0         0         0         0         0         0         0         0         0         0         0         0         0         0         0         0         0         0         0         0         0         0         0         0         0         0         0         0         0         0         0         0         0         0         0         0         0         0         0         0         0         0         0         0         0         0         0         0         0         0         0         0         0         0         0         0         0         0         0         0         0         0         0         0         0         0         0         0         0         0         0         0         0         0         0         0         0         0         0         0                                                                                                                                                                                                                                                                                                                                                                                                                                                                                                                                                                                                                                                                                                                                                                                                                                                                                                                                                                                                          | ATE         Number of 15-Apr-2021         CFS         AF         ACUM. ACUM. ACUM. ACUM. CFS         PULSE FLOW:         INTERPOLATION FLOW         Other Adjusted Flow           15-Apr-2021         1         150         298         298         1,940         3,847         0         0         0         0         0         0         0         0         0         0         0         0         0         0         0         0         0         0         0         0         0         0         0         0         0         0         0         0         0         0         0         0         0         0         0         0         0         0         0         0         0         0         0         0         0         0         0         0         0         0         0         0         0         0         0         0         0         0         0         0         0         0         0         0         0         0         0         0         0         0         0         0         0         0         0         0         0         0         0         0         0         0         0         0         0 </td <td>ATE         Number of To: DAYS         CFS         AF         A.F. L.940         CFS         AF         A.F. L.940         A.F. L.940         A.F. A.F. A.F. D.940         A.F. A.F. D.940         A.F. A.F. D.940         A.F. A.F. D.940         A.F. D.940         A.F. D.940         A.F. D.940         A.F. D.940         A.F. D.940         A.F. D.940         A.F. D.940         A.F. D.940         A.F. D.940         A.F. D.940         A.F. D.940         A.F. D.940         A.F. D.940         A.F. D.940         A.F. D.940         A.F. D.940         A.F. D.940         A.F. D.940         A.F. D.940         A.F. D.940         A.F. D.940         A.F. D.940         A.F. D.940         A.F. D.940         A.F. D.940         A.F. D.940         A.F. D.940         A.F. D.940         A.F. D.940         A.F. D.940         A.F. D.940         A.F. D.940         A.F. D.940         A.F. D.940         A.F. D.940         A.F. D.940         A.F. D.940         A.F. D.940         A.F. D.940         A.F. D.940         A.F. D.940         A.F. D.940         A.F. D.940         A.F. D.940         A.F. D.940         A.F. D.940         A.F. D.940         A.F. D.940         A.F. D.940         A.F. D.940         A.F. D.940         A.F. D.940         A.F. D.940         A.F. D.940         A.F. D.940         A.F. D.940         A.F. D.940         A.F. D.940         A.F. D.940         A.F. D.940&lt;</td> <td></td> <td></td> <td>0</td> <td>0</td> <td>0</td> <td>0</td> <td>9,771</td> <td>2,269</td> <td>1,144</td> <td>1,488</td> <td>298</td> <td>150</td> <td>_</td> <td>19-Apr-2021</td> <td>19-Apr-2021</td> | ATE         Number of To: DAYS         CFS         AF         A.F. L.940         CFS         AF         A.F. L.940         A.F. L.940         A.F. A.F. A.F. D.940         A.F. A.F. D.940         A.F. A.F. D.940         A.F. A.F. D.940         A.F. D.940         A.F. D.940         A.F. D.940         A.F. D.940         A.F. D.940         A.F. D.940         A.F. D.940         A.F. D.940         A.F. D.940         A.F. D.940         A.F. D.940         A.F. D.940         A.F. D.940         A.F. D.940         A.F. D.940         A.F. D.940         A.F. D.940         A.F. D.940         A.F. D.940         A.F. D.940         A.F. D.940         A.F. D.940         A.F. D.940         A.F. D.940         A.F. D.940         A.F. D.940         A.F. D.940         A.F. D.940         A.F. D.940         A.F. D.940         A.F. D.940         A.F. D.940         A.F. D.940         A.F. D.940         A.F. D.940         A.F. D.940         A.F. D.940         A.F. D.940         A.F. D.940         A.F. D.940         A.F. D.940         A.F. D.940         A.F. D.940         A.F. D.940         A.F. D.940         A.F. D.940         A.F. D.940         A.F. D.940         A.F. D.940         A.F. D.940         A.F. D.940         A.F. D.940         A.F. D.940         A.F. D.940         A.F. D.940         A.F. D.940         A.F. D.940         A.F. D.940         A.F. D.940         A.F. D.940<                                                                                                                                                                                                                                                                                                                                                                                                                                                                                                                                                                                                                                                                                               |               |           | 0          | 0      | 0        | 0        | 9,771           | 2,269    | 1,144 | 1,488  | 298   | 150   | _         | 19-Apr-2021                            | 19-Apr-2021                             |
| 1         150         298         298         298         1,940         3,847         3,847         0         0         0         0         0         0         2,090         2,090         2,090         0         0         0         0         0         0         0         0         0         0         0         0         0         0         0         0         0         0         0         0         0         0         0         0         0         0         0         0         0         0         0         0         0         450           1         1         1         1         1         1         1         2         893         300         595         6,081         0         0         0         0         0         0         0         450         450                                                                                                                                                                                                                                                                                                                                                                                                                                                                                                                                                                                                                                                                                                                                                                                                                                                                                                                                                                                                                                                                                                                                                                                                                                                                                                                                    | ATE         Number of 15-Apr-2021         CFS         AF         A.F.         AF         A.F.         CFS         AF         A.F.         AF                                                                                                                                                                                                                                                                                                                                                                                                                                                                                                                                                                                                                                                                                                                                                                                                                                                                                                                                                                                                                                                                                                                                                                                                                                                                                                                                                                                                                                                                                                                                                                                                              | ATE         Number of 10-Aper-2021         CFS         AF         A.F.         AF                                                                                                                                                                                                                                                                                                                                                                                                                                                                                                                                                                                                                                                                                                                                                                                                                                                                                                                     | 867           |           | •          | c      | 6        | 0        | 7,502           | 1,421    | 717   | 1,190  | 298   | 150   | -         | 1202-2dv-81                            | 1202-14W-9T                             |
| 1 150 298 298 1,940 3,847 0 0 0 0 0 2,090 1 1 150 298 893 300 205 6,081 0 0 0 0 0 976 1 1 150 298 893 300 205 6,081 0 0 0 0 0 0 450                                                                                                                                                                                                                                                                                                                                                                                                                                                                                                                                                                                                                                                                                                                                                                                                                                                                                                                                                                                                                                                                                                                                                                                                                                                                                                                                                                                                                                                                                                                                                                                                                                                                                                                                                                                                                                                                                                                                                                                          | ATE Number of CFS AF A.F.  15-Aper-2021 1 150 298 893 400 6 0 0 0 0 0 0 0 0 0 0 0 0 0 0 0 0 0                                                                                                                                                                                                                                                                                                                                                                                                                                                                                                                                                                                                                                                                                                                                                                                                                                                                                                                                                                                                                                                                                                                                                                                                                                                                                                                                                                                                                                                                                                                                                                                                                                                                                                                                                                                                                                                                                                                                                                                                                                                                                                                                                                                                                                                                                                                                                                                                                                                                                                                                                                                                                                                                                                                         | ATE Number of DAYS CFS AF A.F.  15-Apgr-2021 1 150 298 595  17-Apgr-2021 1 150 298 803 40 6 0 0 0 0 0 0 0 0 0 0 0 0 0 0 0 0 0                                                                                                                                                                                                                                                                                                                                                                                                                                                                                                                                                                                                                                                                                                                                                                                                                                                                                                                                                                                                                                                                                                                                                                                                                                                                                                                                                                                                                                                                                                                                                                                                                                                                                                                                                                                                                                                                                                                                                                                                 | 450           | Ì         |            |        |          |          | 9001            |          | 200   | 1 100  | 100   | 150   | . ,       | 10 3 1 2001                            | 10 3001                                 |
| 1 150 298 295 826 1,639 5,486 0 0 0 0 0 0 0 976                                                                                                                                                                                                                                                                                                                                                                                                                                                                                                                                                                                                                                                                                                                                                                                                                                                                                                                                                                                                                                                                                                                                                                                                                                                                                                                                                                                                                                                                                                                                                                                                                                                                                                                                                                                                                                                                                                                                                                                                                                                                              | ATE Number of CFS AF A.F. CFS AF A.F. CFS AF A.F. CFS AF A.F. CFS AF A.F. CFS AF A.F. CFS AF A.F. CFS AF A.F. CFS AF A.F. CFS AF A.F. CFS AF A.F. CFS AF A.F. CFS AF A.F. CFS AF A.F. CFS AF A.F. CFS AF A.F. CFS AF A.F. CFS AF A.F. CFS AF A.F. CFS AF A.F. CFS AF A.F. CFS AF A.F. CFS AF A.F. CFS AF A.F. CFS AF A.F. CFS AF A.F. CFS AF A.F. CFS AF A.F. CFS AF A.F. CFS AF A.F. CFS AF A.F. CFS AF A.F. CFS AF A.F. CFS AF A.F. CFS AF A.F. CFS AF A.F. CFS AF A.F. CFS AF A.F. CFS AF A.F. CFS AF A.F. CFS AF A.F. CFS AF A.F. CFS AF A.F. CFS AF A.F. CFS AF A.F. CFS AF A.F. CFS AF A.F. CFS AF A.F. CFS AF A.F. CFS AF A.F. CFS AF A.F. CFS AF A.F. CFS AF A.F. CFS AF A.F. CFS AF A.F. CFS AF A.F. CFS AF A.F. CFS AF A.F. CFS AF A.F. CFS AF A.F. CFS AF A.F. CFS AF A.F. CFS AF A.F. CFS AF A.F. CFS AF A.F. CFS AF A.F. CFS AF A.F. CFS AF A.F. CFS AF A.F. CFS AF A.F. CFS AF A.F. CFS AF A.F. CFS AF A.F. CFS AF A.F. CFS AF A.F. CFS AF A.F. CFS AF A.F. CFS AF A.F. CFS AF A.F. CFS AF A.F. CFS AF A.F. CFS AF A.F. CFS AF A.F. CFS AF A.F. CFS AF A.F. CFS AF A.F. CFS AF A.F. CFS AF A.F. CFS AF A.F. CFS AF A.F. CFS AF A.F. CFS AF A.F. CFS AF A.F. CFS AF A.F. CFS AF A.F. CFS AF A.F. CFS AF A.F. CFS AF A.F. CFS AF A.F. CFS AF A.F. CFS AF A.F. CFS AF A.F. CFS AF A.F. CFS AF A.F. CFS AF A.F. CFS AF A.F. CFS AF A.F. CFS AF A.F. CFS AF A.F. CFS AF A.F. CFS AF A.F. CFS AF A.F. CFS AF A.F. CFS AF A.F. CFS AF A.F. CFS AF A.F. CFS AF A.F. CFS AF A.F. CFS AF A.F. CFS AF A.F. CFS AF A.F. CFS AF A.F. CFS AF A.F. CFS AF A.F. CFS AF A.F. CFS AF A.F. CFS AF A.F. CFS AF A.F. CFS AF A.F. CFS AF A.F. CFS AF A.F. CFS AF A.F. CFS AF A.F. CFS AF A.F. CFS AF A.F. CFS AF A.F. CFS AF A.F. CFS AF A.F. CFS AF A.F. CFS AF A.F. CFS AF A.F. CFS AF A.F. CFS AF A.F. CFS AF A.F. CFS AF A.F. CFS AF A.F. CFS AF A.F. CFS AF A.F. CFS AF A.F. CFS AF A.F. CFS AF A.F. CFS AF A.F. CFS AF A.F. CFS AF A.F. CFS AF A.F. CFS AF A.F. CFS AF A.F. CFS AF A.F. CFS AF A.F. CFS AF A.F. CFS AF A.F. CFS AF A.F. CFS AF A.F. CFS AF A.F. CFS AF A.F. CFS AF A.F. CFS AF A.F. CFS AF A.F. CFS AF A.F. CFS                                                                                                                                                                                                                                                                                                                                                                                                                                                                                                                                                                                                                                                                                         | ATE   Number of   BASE FLOW   PULSE FLOW   INTERPOLATION FLOW   Other Adjusted Flow                                                                                                                                                                                                                                                                                                                                                                                                                                                                                                                                                                                                                                                                                                                                                                                                                                                                                                                                                                                                                                                                                                                                                                                                                                                                                                                                                                                                                                                                                                                                                                                                                                                                                                                                                                                                                                                                                                                                                                                                                                           | 450           | 1         | •          | •      |          | 9        | 6.081           | 707      | 300   | 208    | 298   | 150   | _         | 17-Apr-2021                            | 17-Apr-2021                             |
| 1 150 298 298 1,940 3,847 0 0 0 0 0 0 0 0 2,090                                                                                                                                                                                                                                                                                                                                                                                                                                                                                                                                                                                                                                                                                                                                                                                                                                                                                                                                                                                                                                                                                                                                                                                                                                                                                                                                                                                                                                                                                                                                                                                                                                                                                                                                                                                                                                                                                                                                                                                                                                                                              | ATE         Number of 15-Apr-2021         CFS         AF         A.R.         CFS         AF         A.R.         CFS         AF         A.F.         CFS         AF         AF         A.F.         AF         AF<                                                                                                                                                                                                                                                                                                                                                                                                                                                                                                                                                                                                                                                                                                                                                                                                                                                                                                                                                                                                                                                                                                                                                                                                                                                                                                                                                                                                                                                                                                                                                                                                                        | ATE         Number of DAYS         CES         AF         A.F.         CFS         AF         A.F.         AF         A.F.         AF         A.F.         AF         AF <td>976</td> <td></td> <td>•</td> <td>0</td> <td>0</td> <td>0</td> <td>5,486</td> <td>1,639</td> <td>826</td> <td>595</td> <td>298</td> <td>150</td> <td>_</td> <td>16-Apr-2021</td> <td>16-Apr-2021</td>                                                                                                                                                                                                                                                                                                                                                                                                                                                                                                                                                                                                                                                                                                                          | 976           |           | •          | 0      | 0        | 0        | 5,486           | 1,639    | 826   | 595    | 298   | 150   | _         | 16-Apr-2021                            | 16-Apr-2021                             |
| ATTENDED OF THE ALT. CED AT ALT. CED AT                                                                                                                                                                                                                                                                                                                                                                                                                                                                                                                                                                                                                                                                                                                                                                                                                                                                                                                                                                                                                                                                                                                                                                                                                                                                                                                                                                                                                                                                                                                                                                                                                                                                                                                                                                                                                                                                                                                                                                                                                                                                                      | ATE Number of ACCUM. PULSE FLOW: INTERPOLATION FLOW Other Adjusted Flow  ACCUM. ACCUM. ACCUM. ACCUM. ACCUM. ACCUM. ACCUM. ACCUM. ACCUM. ACCUM. ACCUM. ACCUM. ACCUM. ACCUM. ACCUM. ACCUM. ACCUM. ACCUM. ACCUM. ACCUM. ACCUM. ACCUM. ACCUM. ACCUM. ACCUM. ACCUM. ACCUM. ACCUM. ACCUM. ACCUM. ACCUM. ACCUM. ACCUM. ACCUM. ACCUM. ACCUM. ACCUM. ACCUM. ACCUM. ACCUM. ACCUM. ACCUM. ACCUM. ACCUM. ACCUM. ACCUM. ACCUM. ACCUM. ACCUM. ACCUM. ACCUM. ACCUM. ACCUM. ACCUM. ACCUM. ACCUM. ACCUM. ACCUM. ACCUM. ACCUM. ACCUM. ACCUM. ACCUM. ACCUM. ACCUM. ACCUM. ACCUM. ACCUM. ACCUM. ACCUM. ACCUM. ACCUM. ACCUM. ACCUM. ACCUM. ACCUM. ACCUM. ACCUM. ACCUM. ACCUM. ACCUM. ACCUM. ACCUM. ACCUM. ACCUM. ACCUM. ACCUM. ACCUM. ACCUM. ACCUM. ACCUM. ACCUM. ACCUM. ACCUM. ACCUM. ACCUM. ACCUM. ACCUM. ACCUM. ACCUM. ACCUM. ACCUM. ACCUM. ACCUM. ACCUM. ACCUM. ACCUM. ACCUM. ACCUM. ACCUM. ACCUM. ACCUM. ACCUM. ACCUM. ACCUM. ACCUM. ACCUM. ACCUM. ACCUM. ACCUM. ACCUM. ACCUM. ACCUM. ACCUM. ACCUM. ACCUM. ACCUM. ACCUM. ACCUM. ACCUM. ACCUM. ACCUM. ACCUM. ACCUM. ACCUM. ACCUM. ACCUM. ACCUM. ACCUM. ACCUM. ACCUM. ACCUM. ACCUM. ACCUM. ACCUM. ACCUM. ACCUM. ACCUM. ACCUM. ACCUM. ACCUM. ACCUM. ACCUM. ACCUM. ACCUM. ACCUM. ACCUM. ACCUM. ACCUM. ACCUM. ACCUM. ACCUM. ACCUM. ACCUM. ACCUM. ACCUM. ACCUM. ACCUM. ACCUM. ACCUM. ACCUM. ACCUM. ACCUM. ACCUM. ACCUM. ACCUM. ACCUM. ACCUM. ACCUM. ACCUM. ACCUM. ACCUM. ACCUM. ACCUM. ACCUM. ACCUM. ACCUM. ACCUM. ACCUM. ACCUM. ACCUM. ACCUM. ACCUM. ACCUM. ACCUM. ACCUM. ACCUM. ACCUM. ACCUM. ACCUM. ACCUM. ACCUM. ACCUM. ACCUM. ACCUM. ACCUM. ACCUM. ACCUM. ACCUM. ACCUM. ACCUM. ACCUM. ACCUM. ACCUM. ACCUM. ACCUM. ACCUM. ACCUM. ACCUM. ACCUM. ACCUM. ACCUM. ACCUM. ACCUM. ACCUM. ACCUM. ACCUM. ACCUM. ACCUM. ACCUM. ACCUM. ACCUM. ACCUM. ACCUM. ACCUM. ACCUM. ACCUM. ACCUM. ACCUM. ACCUM. ACCUM. ACCUM. ACCUM. ACCUM. ACCUM. ACCUM. ACCUM. ACCUM. ACCUM. ACCUM. ACCUM. ACCUM. ACCUM. ACCUM. ACCUM. ACCUM. ACCUM. ACCUM. ACCUM. ACCUM. ACCUM. ACCUM. ACCUM. ACCUM. ACCUM. ACCUM. ACCUM. ACCUM. ACCUM. ACCUM. ACCUM. ACCUM. ACCUM. ACCUM. ACCUM. ACCUM. ACCUM. ACCUM. ACCUM. ACCUM. ACCUM. ACCUM.                                                                                                                                                                                                                                                                                                                                                                                                                                                                                                                                                                                                                                                                                        | ATE         Number of DAYS         CFS         AF         A.F.         CFS         AF         A.F.         PULSE FLOW: ACCUM. ACCUM. ACCUM. CFS         INTERPOLATION FLOW ACCUM. ACCUM. ACCUM. ACCUM. ACCUM. ACCUM. AF.         Other Adjusted Flow ACCUM. ACCUM. ACCUM. ACCUM. ACCUM. AF.                                                                                                                                                                                                                                                                                                                                                                                                                                                                                                                                                                                                                                                                                                                                                                                                                                                                                                                                                                                                                                                                                                                                                                                                                                                                                                                                                                                                                                                                                                                                                                                                                                                                                                                                                                                                                                   | 2,090         |           | 0          | 0      | 0        | 0        | 3,847           | 3,847    | 1,940 | 298    | 298   | 150   | _         | 15-Apr-2021                            | 15-Apr-2021                             |
|                                                                                                                                                                                                                                                                                                                                                                                                                                                                                                                                                                                                                                                                                                                                                                                                                                                                                                                                                                                                                                                                                                                                                                                                                                                                                                                                                                                                                                                                                                                                                                                                                                                                                                                                                                                                                                                                                                                                                                                                                                                                                                                              | DATE Number of ACCUM. PULSE FLOW: INTERPOLATION FLOW Other Adjusted Flow ACCUM. ACCUM. ACCUM.                                                                                                                                                                                                                                                                                                                                                                                                                                                                                                                                                                                                                                                                                                                                                                                                                                                                                                                                                                                                                                                                                                                                                                                                                                                                                                                                                                                                                                                                                                                                                                                                                                                                                                                                                                                                                                                                                                                                                                                                                                                                                                                                                                                                                                                                                                                                                                                                                                                                                                                                                                                                                                                                                                                         | DATE Number of ACCUM.  BASE FLOW¹  PULSE FLOW²  PULSE FLOW²  INTERPOLATION FLOW  Other Adjusted Flow  ACCUM.                                                                                                                                                                                                                                                                                                                                                                                                                                                                                                                                                                                                                                                                                                                                                                                                                                                                                                                                                                                                                                                                                                                                                                                                                                                                                                                                                                                                                                                                                                                                                                                                                                                                                                                                                                                                                                                                                                                                                                                                                  |               | +         | +          | A.F.   | AF       | CES      | A.F.            | AF       | CES   | A.F.   | A     | L     | DAYS      | 10;                                    | rrom:                                   |
| ACCUIL ACCUIL ACCUIL                                                                                                                                                                                                                                                                                                                                                                                                                                                                                                                                                                                                                                                                                                                                                                                                                                                                                                                                                                                                                                                                                                                                                                                                                                                                                                                                                                                                                                                                                                                                                                                                                                                                                                                                                                                                                                                                                                                                                                                                                                                                                                         | Number of ACCITM ACCITM NUMBER Of ACCITM ACCITM ACCITM ACCITM ACCITM ACCITM ACCITM ACCITM ACCITM ACCITM ACCITM ACCITM ACCITM ACCITM ACCITM ACCITM ACCITM ACCITM ACCITM ACCITM ACCITM ACCITM ACCITM ACCITM ACCITM ACCITM ACCITM ACCITM ACCITM ACCITM ACCITM ACCITM ACCITM ACCITM ACCITM ACCITM ACCITM ACCITM ACCITM ACCITM ACCITM ACCITM ACCITM ACCITM ACCITM ACCITM ACCITM ACCITM ACCITM ACCITM ACCITM ACCITM ACCITM ACCITM ACCITM ACCITM ACCITM ACCITM ACCITM ACCITM ACCITM ACCITM ACCITM ACCITM ACCITM ACCITM ACCITM ACCITM ACCITM ACCITM ACCITM ACCITM ACCITM ACCITM ACCITM ACCITM ACCITM ACCITM ACCITM ACCITM ACCITM ACCITM ACCITM ACCITM ACCITM ACCITM ACCITM ACCITM ACCITM ACCITM ACCITM ACCITM ACCITM ACCITM ACCITM ACCITM ACCITM ACCITM ACCITM ACCITM ACCITM ACCITM ACCITM ACCITM ACCITM ACCITM ACCITM ACCITM ACCITM ACCITM ACCITM ACCITM ACCITM ACCITM ACCITM ACCITM ACCITM ACCITM ACCITM ACCITM ACCITM ACCITM ACCITM ACCITM ACCITM ACCITM ACCITM ACCITM ACCITM ACCITM ACCITM ACCITM ACCITM ACCITM ACCITM ACCITM ACCITM ACCITM ACCITM ACCITM ACCITM ACCITM ACCITM ACCITM ACCITM ACCITM ACCITM ACCITM ACCITM ACCITM ACCITM ACCITM ACCITM ACCITM ACCITM ACCITM ACCITM ACCITM ACCITM ACCITM ACCITM ACCITM ACCITM ACCITM ACCITM ACCITM ACCITM ACCITM ACCITM ACCITM ACCITM ACCITM ACCITM ACCITM ACCITM ACCITM ACCITM ACCITM ACCITM ACCITM ACCITM ACCITM ACCITM ACCITM ACCITM ACCITM ACCITM ACCITM ACCITM ACCITM ACCITM ACCITM ACCITM ACCITM ACCITM ACCITM ACCITM ACCITM ACCITM ACCITM ACCITM ACCITM ACCITM ACCITM ACCITM ACCITM ACCITM ACCITM ACCITM ACCITM ACCITM ACCITM ACCITM ACCITM ACCITM ACCITM ACCITM ACCITM ACCITM ACCITM ACCITM ACCITM ACCITM ACCITM ACCITM ACCITM ACCITM ACCITM ACCITM ACCITM ACCITM ACCITM ACCITM ACCITM ACCITM ACCITM ACCITM ACCITM ACCITM ACCITM ACCITM ACCITM ACCITM ACCITM ACCITM ACCITM ACCITM ACCITM ACCITM ACCITM ACCITM ACCITM ACCITM ACCITM ACCITM ACCITM ACCITM ACCITM ACCITM ACCITM ACCITM ACCITM ACCITM ACCITM ACCITM ACCITM ACCITM ACCITM ACCITM ACCITM ACCITM ACCITM ACCITM ACCITM ACCITM ACCITM ACCITM ACCITM ACCITM ACCITM ACCITM ACCITM ACCITM ACCITM ACCITM ACCITM ACCITM ACC                                                                                                                                                                                                                                                                                                                                                                                                                                                                                                                                                                                                                                                                                        | Number of BASE FLOW PULSE FLOW INTERPOLATION FLOW Other Adjusted Flow                                                                                                                                                                                                                                                                                                                                                                                                                                                                                                                                                                                                                                                                                                                                                                                                                                                                                                                                                                                                                                                                                                                                                                                                                                                                                                                                                                                                                                                                                                                                                                                                                                                                                                                                                                                                                                                                                                                                                                                                                                                         |               |           | _          | WCCOM. | i        |          | ACCOUNT         | ;        |       | 30000  | i     |       | 274.0     |                                        | Н                                       |
| ACCIM ACCIM ACCIM                                                                                                                                                                                                                                                                                                                                                                                                                                                                                                                                                                                                                                                                                                                                                                                                                                                                                                                                                                                                                                                                                                                                                                                                                                                                                                                                                                                                                                                                                                                                                                                                                                                                                                                                                                                                                                                                                                                                                                                                                                                                                                            | PULSE FLOW: INTERPOLATION FLOW Other Adjusted Flow                                                                                                                                                                                                                                                                                                                                                                                                                                                                                                                                                                                                                                                                                                                                                                                                                                                                                                                                                                                                                                                                                                                                                                                                                                                                                                                                                                                                                                                                                                                                                                                                                                                                                                                                                                                                                                                                                                                                                                                                                                                                                                                                                                                                                                                                                                                                                                                                                                                                                                                                                                                                                                                                                                                                                                    | PULSE FLOW? INTERPOLATION FLOW Other Adjusted Flow                                                                                                                                                                                                                                                                                                                                                                                                                                                                                                                                                                                                                                                                                                                                                                                                                                                                                                                                                                                                                                                                                                                                                                                                                                                                                                                                                                                                                                                                                                                                                                                                                                                                                                                                                                                                                                                                                                                                                                                                                                                                            | ACC           | ACCIIM    |            | ACCUM  |          |          | ACCIM           |          |       | ACCIM. |       |       | Number of |                                        | DA                                      |
| PULSE FLOW? INTERPOLATION FLOW Other Adjusted Flow                                                                                                                                                                                                                                                                                                                                                                                                                                                                                                                                                                                                                                                                                                                                                                                                                                                                                                                                                                                                                                                                                                                                                                                                                                                                                                                                                                                                                                                                                                                                                                                                                                                                                                                                                                                                                                                                                                                                                                                                                                                                           |                                                                                                                                                                                                                                                                                                                                                                                                                                                                                                                                                                                                                                                                                                                                                                                                                                                                                                                                                                                                                                                                                                                                                                                                                                                                                                                                                                                                                                                                                                                                                                                                                                                                                                                                                                                                                                                                                                                                                                                                                                                                                                                                                                                                                                                                                                                                                                                                                                                                                                                                                                                                                                                                                                                                                                                                                       |                                                                                                                                                                                                                                                                                                                                                                                                                                                                                                                                                                                                                                                                                                                                                                                                                                                                                                                                                                                                                                                                                                                                                                                                                                                                                                                                                                                                                                                                                                                                                                                                                                                                                                                                                                                                                                                                                                                                                                                                                                                                                                                               | TOTAL FERC FL | sted Flow | Other Adju | NFLOW  | RPOLATIO | NIE      | DW <sup>2</sup> | ULSE FLO | P     |        | FLOW  | BASE  | _         |                                        |                                         |