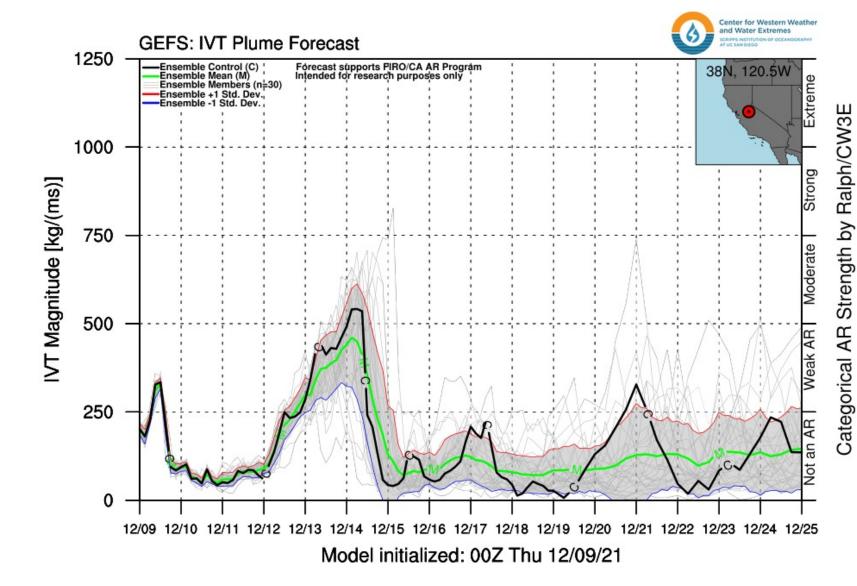

|                              | Case  |               |
|------------|-----------------|------------------------------|-------|---------------|
| Difference | Scheduled Above | 90% 1.351,183 60-20-20 Index | Index | 60-20-20      |
| (0)        | 82,909          | 82,909                       | Total | Base          |
| (8)        | 11,091          | 11,091                       | Total | Pulse         |
|            |                 | _                            | Total | Interpolation |
|            |                 |                              | Total | Adjustment    |
| (0)        | 94,000          | 94,000                       | Total | FERC          |

### **Watershed Daily Precipitation**



September 11---December 08





## **Accumulated Full Natural Flow**



















Table 1. Tuolumne River Weir Chinook salmon counts as of December 5 of each monitoring year. Note: To date, zero *O. mykiss* have been observed passing the weir in 2021.

**Updated Through 12/5/21** 

| Year | Monitoring Start<br>Date | Net Passage to Date | Season Total |
|------|--------------------------|---------------------|--------------|
| 2021 | 9/29/21                  | 497                 | 497          |
| 2020 | 9/28/20                  | 848                 | 1,061        |
| 2019 | 9/10/19                  | 2,063               | 2,123        |
| 2018 | 9/12/18                  | 2,948               | 3,072        |
| 2017 | 9/26/17                  | 2,458               | 2,769        |
| 2016 | 9/19/16                  | 3,231               | 3,559        |
| 201