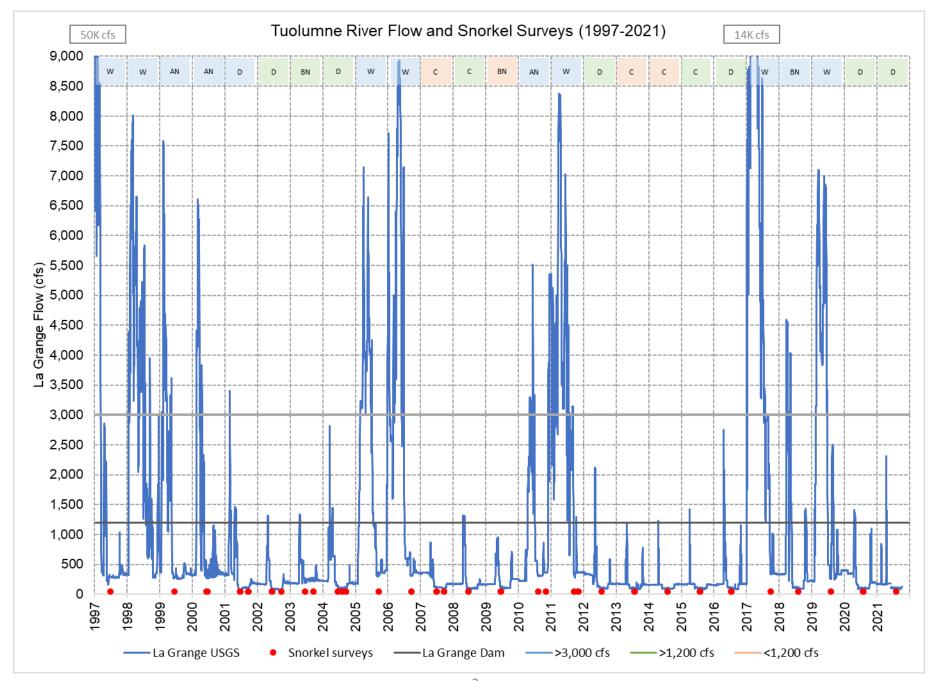

9/28/15                  | 281                 | 436          |
| 2014 | 9/29/14                  | 561                 | 672          |
| 2013 | 9/24/13                  | 3,501               | 3,738        |
| 2012 | 9/24/12                  | 2,140               | 2,305        |
| 2011 | 9/16/11                  | 2,660               | 2,891        |
| 2010 | 9/9/10                   | 792                 | 792          |
| 2009 | 9/22/09                  | 229                 | 299          |



Figure 1. Daily Chinook salmon (net upstream) passages at the Tuolumne River weir and river flow at La Grange and Modesto during 2021.



Figure 2. Cumulative Chinook passages at the Tuolumne River Weir, 2015-2021.



Locations of snorkel survey sites on the lower Tuolumne River, 2001-2021.









#### O. mykiss observations (1997-2021)



#### Chinook observations (1997-2021)



















# SRWA Infiltration Gallery Update 11/30/2021

• Nearly all major components of the future water treatment plant site are underway and in varying states of construction. About half of the Turlock finished water pipeline is installed and is planned to be completed in May 2022. The contractor has turned their attention to the Ceres finished water pipeline, which began in November and will be completed in February 2022.

Bill Penney, P.E. **Turlock Irrigation District**Phone: 209-883-8385