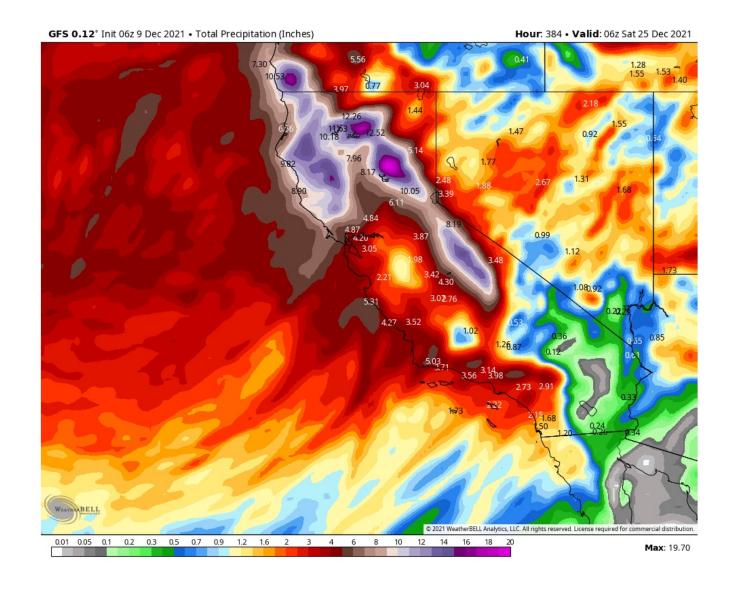

|                              | Case  |               |
|------------|-----------------|------------------------------|-------|---------------|
| Difference | Scheduled Above | 90% 1.351,183 60-20-20 Index | Index | 60-20-20      |
| (0)        | 82,909          | 82,909                       | Total | Base          |
| (8)        | 11,091          | 11,091                       | Total | Pulse         |
|            |                 | _                            | Total | Interpolation |
|            |                 |                              | Total | Adjustment    |
| (0)        | 94,000          | 94,000                       | Total | FERC          |

### **Watershed Daily Precipitation**



September 11---December 08





## **Accumulated Full Natural Flow**



















Table 1. Tuolumne River Weir Chinook salmon counts as of December 5 of each monitoring year. Note: To date, zero *O. mykiss* have been observed passing the weir in 2021.

**Updated Through 12/5/21** 

| Year | Monitoring Start<br>Date | Net Passage to Date | Season Total |
|------|--------------------------|---------------------|--------------|
| 2021 | 9/29/21                  | 497                 | 497          |
| 2020 | 9/28/20                  | 848                 | 1,061        |
| 2019 | 9/10/19                  | 2,063               | 2,123        |
| 2018 | 9/12/18                  | 2,948               | 3,072        |
| 2017 | 9/26/17                  | 2,458               | 2,769        |
| 2016 | 9/19/16                  | 3,231               | 3,559        |