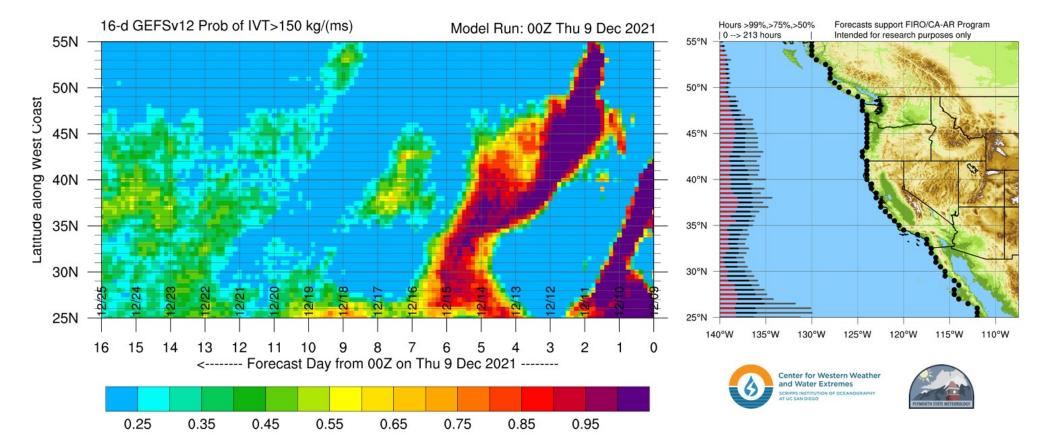

|                              | Case  |               |
|------------|-----------------|------------------------------|-------|---------------|
| Difference | Scheduled Above | 90% 1.351,183 60-20-20 Index | Index | 60-20-20      |
| (0)        | 82,909          | 82,909                       | Total | Base          |
| (8)        | 11,091          | 11,091                       | Total | Pulse         |
|            |                 | _                            | Total | Interpolation |
|            |                 |                              | Total | Adjustment    |
| (0)        | 94,000          | 94,000                       | Total | FERC          |

### **Watershed Daily Precipitation**



September 11---December 08





## **Accumulated Full Natural Flow**



















Table 1. Tuolumne River Weir Chinook salmon counts as of December 5 of each monitoring year. Note: To date, zero *O. mykiss* have been observed passing the weir in 2021.

**Updated Through 12/5/21** 

| Year | Monitoring Start<br>Date | Net Passage to Date | Season Total |
|------|--------------------------|---------------------|--------------|
| 2021 | 9/29/21                  | 497                 | 497          |
| 2020 | 9/28/20                  | 848                 | 1,061        |
| 2019 | 9/10/19                  | 2,063               | 2,123        |
| 2018 | 9/12/18                  | 2,948               | 3,072        |
| 2017 | 9/26/17                  | 2,458               | 2,769        |
| 2016 | 9/19/16                  | 3,231               | 3,559        |
| 2