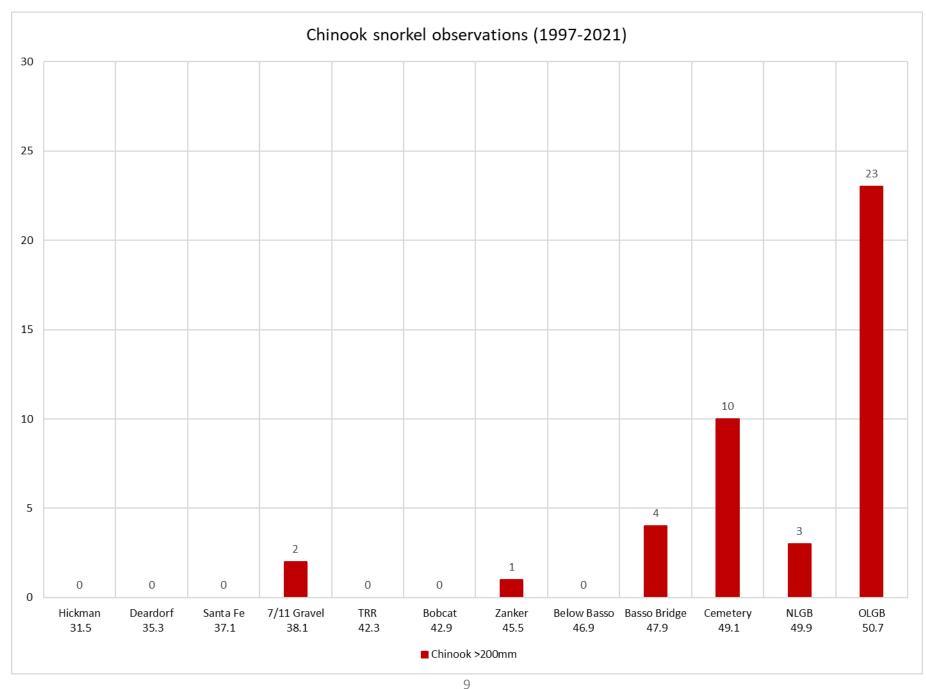

Table 2

Tuolumne River Flow Schedule

Based on DWR Values, 60-20-20 Index for 2021, Hydrologic Conditions

Schedule For 2021-2022 Fish Flow Year

| No. 10.   No.  |                                                                                                                                                                                                                                                                                                                                                                                                                                                                                                                                                                                                                                                                                                                                                                                                                                                                                                                                                                                                                                                                                                                                                                                                                                                                                                                                                                                                                                                                                                                                                                                                                                                                                                                                                                                                                                                                                                                                                                                                                                                                                                                                                                                                                                                                                                                                                                                                                                                                                                                                                                                                                                                                                                                                                                                                                       | Marie   Mari  | 50 34,198     |           | 9          |        | 0        | <b>a</b> | 11,091          | 0        | 0     | 26,083 | 2,975 | 50    | 30        | 30-Sep-2021                            | 01-Sep-2021                             |
|------------------------------------------------------------------------------------------------------------------------------------------------------------------------------------------------------------------------------------------------------------------------------------------------------------------------------------------------------------------------------------------------------------------------------------------------------------------------------------------------------------------------------------------------------------------------------------------------------------------------------------------------------------------------------------------------------------------------------------------------------------------------------------------------------------------------------------------------------------------------------------------------------------------------------------------------------------------------------------------------------------------------------------------------------------------------------------------------------------------------------------------------------------------------------------------------------------------------------------------------------------------------------------------------------------------------------------------------------------------------------------------------------------------------------------------------------------------------------------------------------------------------------------------------------------------------------------------------------------------------------------------------------------------------------------------------------------------------------------------------------------------------------------------------------------------------------------------------------------------------------------------------------------------------------------------------------------------------------------------------------------------------------------------------------------------------------------------------------------------------------|-----------------------------------------------------------------------------------------------------------------------------------------------------------------------------------------------------------------------------------------------------------------------------------------------------------------------------------------------------------------------------------------------------------------------------------------------------------------------------------------------------------------------------------------------------------------------------------------------------------------------------------------------------------------------------------------------------------------------------------------------------------------------------------------------------------------------------------------------------------------------------------------------------------------------------------------------------------------------------------------------------------------------------------------------------------------------------------------------------------------------------------------------------------------------------------------------------------------------------------------------------------------------------------------------------------------------------------------------------------------------------------------------------------------------------------------------------------------------------------------------------------------------------------------------------------------------------------------------------------------------------------------------------------------------------------------------------------------------------------------------------------------------------------------------------------------------------------------------------------------------------------------------------------------------------------------------------------------------------------------------------------------------------------------------------------------------------------------------------------------------------------------------------------------------------------------------------------------------------------------------------------------------------------------------------------------------------------------------------------------------------------------------------------------------------------------------------------------------------------------------------------------------------------------------------------------------------------------------------------------------------------------------------------------------------------------------------------------------------------------------------------------------------------------------------------------------|-------------------------------------------------------------------------------------------------------------------------------------------------------------------------------------------------------------------------------------------------------------------------------------------------------------------------------------------------------------------------------------------------------------------------------------------------------------------------------------------------------------------------------------------------------------------------------------------------------------------------------------------------------------------------------------------------------------------------------------------------------------------------------------------------------------------------------------------------------------------------------------------------------------------------------------------------------------------------------------------------------------------------------------------------------------------------------------------------------------------------------------------------------------------------------------------------------------------------------------------------------------------------------------------------------------------------------------------------------------------------------------------------------------------------------------------------------------------------------------------------------------------------------------------------------------------------------------------------------------------------------------------------------------------------------------------------------------------------------------------------------------------------------------------------------------------------------------------------------------------------------------------------------------------------------------------------------------------------------------------------------------------------------------------------------------------------------------------------------------------------------|---------------|-----------|------------|--------|----------|----------|-----------------|----------|-------|--------|-------|-------|-----------|----------------------------------------|-----------------------------------------|
|                                                                                                                                                                                                                                                                                                                                                                                                                                                                                                                                                                                                                                                                                                                                                                                                                                                                                                                                                                                                                                                                                                                                                                                                                                                                                                                                                                                                                                                                                                                                                                                                                                                                                                                                                                                                                                                                                                                                                                                                                                                                                                                              | Mart                                                                                                                                                                                                                                                                                                                                                                                                                                                                                                                                                                                                                                                                                             |                                                                                                                                                                                                                                                                                                                                                                                                                                                                                                                                                                                                                                                                                                                                                                                                                                                                                                                                                                                                                                                                                                                                                                                                                                                                                                                                                                                                                                                                                                                                                                                                                                                                                                                                                                                                                                                                                                                                                                                                                                                                                                                               |               | Ī         |            |        |          |          | 11,091          |          |       | 20,033 | 3,074 | 30    | 2 2       | 31-32021                               | 01-302-2021                             |
| 1                                                                                                                                                                                                                                                                                                                                                                                                                                                                                                                                                                                                                                                                                                                                                                                                                                                                                                                                                                                                                                                                                                                                                                                                                                                                                                                                                                                                                                                                                                                                                                                                                                                                                                                                                                                                                                                                                                                                                                                                                                                                                                                            | ATE   Color                                                                                                                                                                                                                                                                                                                                                                                                                                                                                                                                                                                                                                                                                           | Title   Tit   |               | Ī         | 0          |        |          | 0        | 11,091          |          |       | 16,959 | 2,281 | 50    | 2.3       | 30-Jun-2021                            | 08-Jun-2021                             |
| 1                                                                                                                                                                                                                                                                                                                                                                                                                                                                                                                                                                                                                                                                                                                                                                                                                                                                                                                                                                                                                                                                                                                                                                                                                                                                                                                                                                                                                                                                                                                                                                                                                                                                                                                                                                                                                                                                                                                                                                                                                                                                                                                            | According   Color                                                                                                                                                                                                                                                                                                                                                                                                                                                                                                                                                                                                                                                                                             | The   This   T  |               |           | 0          | 0      | 0        |          | 11,091          |          | 0     | 14,678 | 99    | 50    | _         | 07-Jun-2021                            | 07-Jun-2021                             |
| 1                                                                                                                                                                                                                                                                                                                                                                                                                                                                                                                                                                                                                                                                                                                                                                                                                                                                                                                                                                                                                                                                                                                                                                                                                                                                                                                                                                                                                                                                                                                                                                                                                                                                                                                                                                                                                                                                                                                                                                                                                                                                                                                            | Mary   Color                                                                                                                                                                                                                                                                                                                                                                                                                                                                                                                                                                                                                                                                                          | The   This   The   The  |               |           | 0          | 0      | 0        | 0        | 11,091          |          |       | 14,579 | 99    | 8     |           | 06-Jun-2021                            | 1202-un0-90                             |
| 1                                                                                                                                                                                                                                                                                                                                                                                                                                                                                                                                                                                                                                                                                                                                                                                                                                                                                                                                                                                                                                                                                                                                                                                                                                                                                                                                                                                                                                                                                                                                                                                                                                                                                                                                                                                                                                                                                                                                                                                                                                                                                                                            | Marker   Color   Col                                                                                                                                                                                                                                                                                                                                                                                                                                                                                                                                                                                                                                                                                          | The   |               | T         | 0          | 0      | ٠        | 0        | 11,091          | 0        | 0     | 14,479 | 99    | 50    | _         | 05-Jun-2021                            | 1202-unv-50                             |
|                                                                                                                                                                                                                                                                                                                                                                                                                                                                                                                                                                                                                                                                                                                                                                                                                                                                                                                                                                                                                                                                                                                                                                                                                                                                                                                                                                                                                                                                                                                                                                                                                                                                                                                                                                                                                                                                                                                                                                                                                                                                                                                              | Mark   Color                                                                                                                                                                                                                                                                                                                                                                                                                                                                                                                                                                                                                                                                                          | Trans.   T  |               | T         | 0          | •      | ٥        | _        | 11,091          |          |       | 14,380 | 99    | S. S. | _         | 1202-un-po                             | 1202-unc-40                             |
|                                                                                                                                                                                                                                                                                                                                                                                                                                                                                                                                                                                                                                                                                                                                                                                                                                                                                                                                                                                                                                                                                                                                                                                                                                                                                                                                                                                                                                                                                                                                                                                                                                                                                                                                                                                                                                                                                                                                                                                                                                                                                                                              | Market   M                                                                                                                                                                                                                                                                                                                                                                                                                                                                                                                                                                                                                                                                                          | The   | Ī             | Ī         |            |        |          |          | 11,091          |          |       | 14,201 | 2 3   | 30    |           | TZ0Z-1100-C0                           | 00 7001                                 |
|                                                                                                                                                                                                                                                                                                                                                                                                                                                                                                                                                                                                                                                                                                                                                                                                                                                                                                                                                                                                                                                                                                                                                                                                                                                                                                                                                                                                                                                                                                                                                                                                                                                                                                                                                                                                                                                                                                                                                                                                                                                                                                                              | ACOM-   CRES-POLITION   CRE                                                                                                                                                                                                                                                                                                                                                                                                                                                                                                                                                                                                                                                                                           | Trans.      | T             | T         |            |        |          |          | 11,091          |          |       | 14,102 | 94    | 30    | .   -     | 22-011-2021                            | 02 700 2021                             |
| 1, 1, 1, 1, 1, 1, 1, 1, 1, 1, 1, 1, 1,                                                                                                                                                                                                                                                                                                                                                                                                                                                                                                                                                                                                                                                                                                                                                                                                                                                                                                                                                                                                                                                                                                                                                                                                                                                                                                                                                                                                                                                                                                                                                                                                                                                                                                                                                                                                                                                                                                                                                                                                                                                                                       | ACCUMA   CRES   ACCUMA   CRE                                                                                                                                                                                                                                                                                                                                                                                                                                                                                                                                                                                                                                                                                          | The   | Ī             | İ         |            |        |          |          | 11,004          | , ,      |       | 14,000 | 3     |       |           | 00 1                                   | 03-7                                    |
| 1, 1, 1, 1, 1, 1, 1, 1, 1, 1, 1, 1, 1,                                                                                                                                                                                                                                                                                                                                                                                                                                                                                                                                                                                                                                                                                                                                                                                                                                                                                                                                                                                                                                                                                                                                                                                                                                                                                                                                                                                                                                                                                                                                                                                                                                                                                                                                                                                                                                                                                                                                                                                                                                                                                       | ACCINIA   CRIS   CRIS   ACCINIA   CRIS   CRI                                                                                                                                                                                                                                                                                                                                                                                                                                                                                                                                                                                                                                                                                          |                                                                                                                                                                                                                                                                                                                                                                                                                                                                                                                                                                                                                                                                                                                                                                                                                                                                                                                                                                                                                                                                                                                                                                                                                                                                                                                                                                                                                                                                                                                                                                                                                                                                                                                                                                                                                                                                                                                                                                                                                                                                                                                               |               |           |            |        |          |          | 11 001          | •        |       | 14 083 | 8     | 25    | _         | 01Tm-2021                              | 01Tun-2021                              |
| 1, 1, 1, 1, 1, 1, 1, 1, 1, 1, 1, 1, 1,                                                                                                                                                                                                                                                                                                                                                                                                                                                                                                                                                                                                                                                                                                                                                                                                                                                                                                                                                                                                                                                                                                                                                                                                                                                                                                                                                                                                                                                                                                                                                                                                                                                                                                                                                                                                                                                                                                                                                                                                                                                                                       | Alta   Decision   Cris   Accorda                                                                                                                                                                                                                                                                                                                                                                                                                                                                                                                                                                                                                                                                                            | Transport   Tra   |               |           |            | 0      | 0        | 0        | 11.091          | 0        | 0     | 13.983 | 298   | 150   | 1         | 31-May-2021                            | 31-May-2021                             |
|                                                                                                                                                                                                                                                                                                                                                                                                                                                                                                                                                                                                                                                                                                                                                                                                                                                                                                                                                                                                                                                                                                                                                                                                                                                                                                                                                                                                                                                                                                                                                                                                                                                                                                                                                                                                                                                                                                                                                                                                                                                                                                                              | Marker of CRS   288   288   288   288   288   288   288   288   288   288   288   288   288   288   288   288   288   288   288   288   288   288   288   288   288   288   288   288   288   288   288   288   288   288   288   288   288   288   288   288   288   288   288   288   288   288   288   288   288   288   288   288   288   288   288   288   288   288   288   288   288   288   288   288   288   288   288   288   288   288   288   288   288   288   288   288   288   288   288   288   288   288   288   288   288   288   288   288   288   288   288   288   288   288   288   288   288   288   288   288   288   288   288   288   288   288   288   288   288   288   288   288   288   288   288   288   288   288   288   288   288   288   288   288   288   288   288   288   288   288   288   288   288   288   288   288   288   288   288   288   288   288   288   288   288   288   288   288   288   288   288   288   288   288   288   288   288   288   288   288   288   288   288   288   288   288   288   288   288   288   288   288   288   288   288   288   288   288   288   288   288   288   288   288   288   288   288   288   288   288   288   288   288   288   288   288   288   288   288   288   288   288   288   288   288   288   288   288   288   288   288   288   288   288   288   288   288   288   288   288   288   288   288   288   288   288   288   288   288   288   288   288   288   288   288   288   288   288   288   288   288   288   288   288   288   288   288   288   288   288   288   288   288   288   288   288   288   288   288   288   288   288   288   288   288   288   288   288   288   288   288   288   288   288   288   288   288   288   288   288   288   288   288   288   288   288   288   288   288   288   288   288   288   288   288   288   288   288   288   288   288   288   288   288   288   288   288   288   288   288   288   288   288   288   288   288   288   288   288   288   288   288   288   288   288   288   288   288   288   288   288   288   288   288   288   288   288   288                                                                                                                                                                                                                                                                                                                                                                                                                                                                                                                                                                                                                                                                                             | Trans.   T  |               |           | 0          | 0      | 0        | 0        | 11,091          | •        | 0     | 13,686 | 298   | 150   | 1         | 30-May-2021                            | 30-May-2021                             |
|                                                                                                                                                                                                                                                                                                                                                                                                                                                                                                                                                                                                                                                                                                                                                                                                                                                                                                                                                                                                                                                                                                                                                                                                                                                                                                                                                                                                                                                                                                                                                                                                                                                                                                                                                                                                                                                                                                                                                                                                                                                                                                                              | Marker of Fig.   Phys.   Phy                                                                                                                                                                                                                                                                                                                                                                                                                                                                                                                                                                                                                                                                                          | Trans.   T  | l             | l         | •          | •      | •        | _        | 11,091          | 6        | -     | 13,388 | 282   | 061   | _         | 1207-ABW-67                            | 1707-APIG-67                            |
|                                                                                                                                                                                                                                                                                                                                                                                                                                                                                                                                                                                                                                                                                                                                                                                                                                                                                                                                                                                                                                                                                                                                                                                                                                                                                                                                                                                                                                                                                                                                                                                                                                                                                                                                                                                                                                                                                                                                                                                                                                                                                                                              | ALE         Parable of Trans.         CRS         ACION                                                                                                                                                                                                                                                                                                                                                                                                                                                                                                                                                                                                                                                                                                                                                                                                                                                                                                                                                                                                                                                                                                                                                                                                                                                                                                                                                                                                                                                                                                                                                 | Transport   Tran  | Ť             | T         |            |        |          |          | 11,071          | ,        |       | 10,001 | 200   | 150   | . ,       | 20 402 2021                            | 20.40.                                  |
|                                                                                                                                                                                                                                                                                                                                                                                                                                                                                                                                                                                                                                                                                                                                                                                                                                                                                                                                                                                                                                                                                                                                                                                                                                                                                                                                                                                                                                                                                                                                                                                                                                                                                                                                                                                                                                                                                                                                                                                                                                                                                                                              | Market   M                                                                                                                                                                                                                                                                                                                                                                                                                                                                                                                                                                                                                                                                                          |                                                                                                                                                                                                                                                                                                                                                                                                                                                                                                                                                                                                                                                                                                                                                                                                                                                                                                                                                                                                                                                                                                                                                                                                                                                                                                                                                                                                                                                                                                                                                                                                                                                                                                                                                                                                                                                                                                                                                                                                                                                                                                                               | 1             | 1         | 0          |        |          | 5        | 11 001          | ٥,       |       | 13,001 | 208   | 3     | _         | 28-May-2021                            | 28-May-2021                             |
|                                                                                                                                                                                                                                                                                                                                                                                                                                                                                                                                                                                                                                                                                                                                                                                                                                                                                                                                                                                                                                                                                                                                                                                                                                                                                                                                                                                                                                                                                                                                                                                                                                                                                                                                                                                                                                                                                                                                                                                                                                                                                                                              | ALE   PRINCE   PRIN                                                                                                                                                                                                                                                                                                                                                                                                                                                                                                                                                                                                                                                                                          | Marke of   Marke   M  |               |           | 0          | 0      | 0        | 0        | 11.091          | 0        | 0     | 12,793 | 298   | 150   | _         | 27-May-2021                            | 27-May-2021                             |
| 1                                                                                                                                                                                                                                                                                                                                                                                                                                                                                                                                                                                                                                                                                                                                                                                                                                                                                                                                                                                                                                                                                                                                                                                                                                                                                                                                                                                                                                                                                                                                                                                                                                                                                                                                                                                                                                                                                                                                                                                                                                                                                                                            | ATE         Policy Color         Color of Long Color of Lon                                                                                                                                                                                                                                                                                                                                                                                                                                                                                                                                                                                                                                                                                                                                 | Title   Titl  |               |           | 0          | 0      | 0        | 0        | 11,091          | 0        | 0     | 12,496 | 298   | 150   | -         | 26-May-2021                            | 26-May-2021                             |
| 1                                                                                                                                                                                                                                                                                                                                                                                                                                                                                                                                                                                                                                                                                                                                                                                                                                                                                                                                                                                                                                                                                                                                                                                                                                                                                                                                                                                                                                                                                                                                                                                                                                                                                                                                                                                                                                                                                                                                                                                                                                                                                                                            | Market   M                                                                                                                                                                                                                                                                                                                                                                                                                                                                                                                                                                                                                                                                                          | ATE   Transport   | Ī             | Ī         | •          | _      | •        | -        | 11,091          | _        |       | 12,198 | 29.67 | 150   | _         | 1707-APM-C7                            | T202-KPM-C7                             |
| 1                                                                                                                                                                                                                                                                                                                                                                                                                                                                                                                                                                                                                                                                                                                                                                                                                                                                                                                                                                                                                                                                                                                                                                                                                                                                                                                                                                                                                                                                                                                                                                                                                                                                                                                                                                                                                                                                                                                                                                                                                                                                                                                            | Marker   M                                                                                                                                                                                                                                                                                                                                                                                                                                                                                                                                                                                                                                                                                          |                                                                                                                                                                                                                                                                                                                                                                                                                                                                                                                                                                                                                                                                                                                                                                                                                                                                                                                                                                                                                                                                                                                                                                                                                                                                                                                                                                                                                                                                                                                                                                                                                                                                                                                                                                                                                                                                                                                                                                                                                                                                                                                               | T             | Ī         |            |        |          | , ,      | 11,071          | ,        |       | 11,701 | 400   | 100   |           | 2001                                   | 25 Karrana                              |
|                                                                                                                                                                                                                                                                                                                                                                                                                                                                                                                                                                                                                                                                                                                                                                                                                                                                                                                                                                                                                                                                                                                                                                                                                                                                                                                                                                                                                                                                                                                                                                                                                                                                                                                                                                                                                                                                                                                                                                                                                                                                                                                              | AFE                                                                                                                                                                                                                                                                                                                                                                                                                                                                                                                                                                                                                                                                                                                                                                                                                                                                                                                                                                                                                                                                                                                                                                                                                                                                                                                                                                                                                                                                                                                                                                                                                                                                                                                                                                                                                                                                                                                                                                                                                                                                                                                                                                                                                                                                                                                                                                                                                                                                                                                                                                                                                                                                                                                                                                                                                   | Althor      | Ī             | 1         | 0          |        |          |          | 11 001          |          |       | 11 901 | 708   | 150   | -         | 24-May-2021                            | 24-May-2021                             |
|                                                                                                                                                                                                                                                                                                                                                                                                                                                                                                                                                                                                                                                                                                                                                                                                                                                                                                                                                                                                                                                                                                                                                                                                                                                                                                                                                                                                                                                                                                                                                                                                                                                                                                                                                                                                                                                                                                                                                                                                                                                                                                                              | Marker   M                                                                                                                                                                                                                                                                                                                                                                                                                                                                                                                                                                                                                                                                                          | Alte   Title   Titl   |               |           | 0          | 0      | 0        | 0        | 11.091          | 0        | 0     | 11,603 | 298   | 150   | _         | 23-May-2021                            | 23-May-2021                             |
|                                                                                                                                                                                                                                                                                                                                                                                                                                                                                                                                                                                                                                                                                                                                                                                                                                                                                                                                                                                                                                                                                                                                                                                                                                                                                                                                                                                                                                                                                                                                                                                                                                                                                                                                                                                                                                                                                                                                                                                                                                                                                                                              | A/EE         Number of Tire         DANK LUAW         ACUNAL LES LUAW         CPS AFE ACUNAL LES LUAW         CREATION FLOW ALTERNATION FLOW         CORD ALTERNATION FLOW         ACCUNAL LESS ALTERNATION FLOW         CORD ALTERNATION FLOW         CORD ALTERNATION FLOW         ACCUNAL LESS ALTERNATION FLOW         CORD ALTERNATION FLOW         CORD ALTERNATION FLOW         CORD ALTERNATION FLOW         CORD ALTERNATION FLOW         ACCUNAL LESS ALTERNATION FLOW         CORD ALTERNATION FLOW         CORD ALTERNATION FLOW         ACCUNAL LESS ALTERNATION FLOW         CORD ALTERNATION FLOW         ACCUNAL LESS ALTERNATION FLOW         CORD ALTERNATION FLOW         CORD ALTERNATION FLOW         ACCUNAL LESS ALTERNATION FLOW         CORD ALTERNATION FLOW         ACCUNAL LESS ALTERNATION FLOW         ACCUNAL                                                                                                                                                                                                                                                                                                                                                                                                                                                                                                                                                                                                                                                                                                                                                                                                                                                                                                                                                                                                                                                                                                                                                                                  |                                                                                                                                                                                                                                                                                                                                                                                                                                                                                                                                                                                                                                                                                                                                                                                                                                                                                                                                                                                                                                                                                                                                                                                                                                                                                                                                                                                                                                                                                                                                                                                                                                                                                                                                                                                                                                                                                                                                                                                                                                                                                                                               |               |           | 0          | 0      | 0        | 0        | 11,091          | 0        | 0     | 11,306 | 298   | 150   | 1         | 22-May-2021                            | 22-May-2021                             |
| 1   150   258   258   258   258   258   258   258   258   258   258   258   258   258   258   258   258   258   258   258   258   258   258   258   258   258   258   258   258   258   258   258   258   258   258   258   258   258   258   258   258   258   258   258   258   258   258   258   258   258   258   258   258   258   258   258   258   258   258   258   258   258   258   258   258   258   258   258   258   258   258   258   258   258   258   258   258   258   258   258   258   258   258   258   258   258   258   258   258   258   258   258   258   258   258   258   258   258   258   258   258   258   258   258   258   258   258   258   258   258   258   258   258   258   258   258   258   258   258   258   258   258   258   258   258   258   258   258   258   258   258   258   258   258   258   258   258   258   258   258   258   258   258   258   258   258   258   258   258   258   258   258   258   258   258   258   258   258   258   258   258   258   258   258   258   258   258   258   258   258   258   258   258   258   258   258   258   258   258   258   258   258   258   258   258   258   258   258   258   258   258   258   258   258   258   258   258   258   258   258   258   258   258   258   258   258   258   258   258   258   258   258   258   258   258   258   258   258   258   258   258   258   258   258   258   258   258   258   258   258   258   258   258   258   258   258   258   258   258   258   258   258   258   258   258   258   258   258   258   258   258   258   258   258   258   258   258   258   258   258   258   258   258   258   258   258   258   258   258   258   258   258   258   258   258   258   258   258   258   258   258   258   258   258   258   258   258   258   258   258   258   258   258   258   258   258   258   258   258   258   258   258   258   258   258   258   258   258   258   258   258   258   258   258   258   258   258   258   258   258   258   258   258   258   258   258   258   258   258   258   258   258   258   258   258   258   258   258   258   258    | A/EE         Nombre of Tax         LASK LLAW         ACCUMA LCS         LASK LLAW         CRES NAT ARE ACCUMA LCS                                                                                                                                                                                                                                                                                                                                                                                                                                                                                                                                                                                                                                                                                                                                                                                                                                                                                                                                                                                                                                                                                                                                                                                                                                                                                                               | ATE   Paris   |               |           | •          | c      | •        | e        | 11,091          | _        | _     | 800,11 | 798   | 00.1  | _         | T202 ABW-T7                            | TZDZ-KPW-TZ                             |
| 1                                                                                                                                                                                                                                                                                                                                                                                                                                                                                                                                                                                                                                                                                                                                                                                                                                                                                                                                                                                                                                                                                                                                                                                                                                                                                                                                                                                                                                                                                                                                                                                                                                                                                                                                                                                                                                                                                                                                                                                                                                                                                                                            | Alternative                                                                                                                                                                                                                                                                                                                                                                                                                                                                                                                                                                                                                                                                                                                                                                                                                                                                                                                                                                                                                                                                                                                                                                                                                                                                                                                                                                                                                                                                                                                                                                                                                                                                                                                                                                                                                                                                                                                                                                                                                                                                                                                                                                                                                                                                                                                                                                                                                                                                                                                                                                                                                                                                                                                                                                                                           | $ \begin{array}{c c c c c c c c c c c c c c c c c c c $                                                                                                                                                                                                                                                                                                                                                                                                                                                                                                                                                                                                                                                                                                                                                                                                                                                                                                                                                                                                                                                                                                                                                                                                                                                                                                                                                                                                                                                                                                                                                                                                                                                                                                                                                                                                                                                                                                                                                                                                                                                                       | Ī             |           |            |        |          |          | 11,071          |          |       | 10,/11 | 200   | OCT   |           | To the Total                           | 20 1002                                 |
| 1                                                                                                                                                                                                                                                                                                                                                                                                                                                                                                                                                                                                                                                                                                                                                                                                                                                                                                                                                                                                                                                                                                                                                                                                                                                                                                                                                                                                                                                                                                                                                                                                                                                                                                                                                                                                                                                                                                                                                                                                                                                                                                                            | According   Acco                                                                                                                                                                                                                                                                                                                                                                                                                                                                                                                                                                                                                                                                                          | ATE   A     |               | 1         |            |        |          | 5        | 11 //01         |          |       | 10.711 | 208   | 150   | _         | 20-May-2021                            | 20-May-2021                             |
|                                                                                                                                                                                                                                                                                                                                                                                                                                                                                                                                                                                                                                                                                                                                                                                                                                                                                                                                                                                                                                                                                                                                                                                                                                                                                                                                                                                                                                                                                                                                                                                                                                                                                                                                                                                                                                                                                                                                                                                                                                                                                                                              | Alter                                                                                                                                                                                                                                                                                                                                                                                                                                                                                                                                                                                                                                                                                                                                                                                                                                                                                                                                                                                                                                                                                                                                                                                                                                                                                                                                                                                                                                                                                                                                                                                                                                                                                                                                                                                                                                                                                                                                                                                                                                                                                                                                                                                                                                                                                                                                                                                                                                                                                                                                                                                                                                                                                                                                                                                                                 | ATE   Paris   |               |           | 0          | 0      | 0        | 0        | 11,091          | 0        | 0     | 10,413 | 298   | 150   | 1         | 19-May-2021                            | 19-May-2021                             |
|                                                                                                                                                                                                                                                                                                                                                                                                                                                                                                                                                                                                                                                                                                                                                                                                                                                                                                                                                                                                                                                                                                                                                                                                                                                                                                                                                                                                                                                                                                                                                                                                                                                                                                                                                                                                                                                                                                                                                                                                                                                                                                                              | ATE                                                                                                                                                                                                                                                                                                                                                                                                                                                                                                                                                                                                                                                                                                                                                                                                                                                                                                                                                                                                                                                                                                                                                                                                                                                                                                                                                                                                                                                                                                                                                                                                                                                                                                                                                                                                                                                                                                                                                                                                                                                                                                                                                                                                                                                                                                                                                                                                                                                                                                                                                                                                                                                                                                                                                                                                                   | ATE   A     |               |           | 0          | 0      | 0        | 0        | 11,091          | 0        | 0     | 10,116 | 298   | 150   | 1         | 18-May-2021                            | 18-May-2021                             |
|                                                                                                                                                                                                                                                                                                                                                                                                                                                                                                                                                                                                                                                                                                                                                                                                                                                                                                                                                                                                                                                                                                                                                                                                                                                                                                                                                                                                                                                                                                                                                                                                                                                                                                                                                                                                                                                                                                                                                                                                                                                                                                                              | ATE                                                                                                                                                                                                                                                                                                                                                                                                                                                                                                                                                                                                                                                                                                                                                                                                                                                                                                                                                                                                                                                                                                                                                                                                                                                                                                                                                                                                                                                                                                                                                                                                                                                                                                                                                                                                                                                                                                                                                                                                                                                                                                                                                                                                                                                                                                                                                                                                                                                                                                                                                                                                                                                                                                                                                                                                                   | Namber of   Namber of   Namber of   Namber of   Cris   AF   ACUM.     |               |           | •          | 0      | 0        | 0        | 11,091          | _        |       | 9,818  | 298   | 150   | _         | 17-May-2021                            | 17-May-2021                             |
|                                                                                                                                                                                                                                                                                                                                                                                                                                                                                                                                                                                                                                                                                                                                                                                                                                                                                                                                                                                                                                                                                                                                                                                                                                                                                                                                                                                                                                                                                                                                                                                                                                                                                                                                                                                                                                                                                                                                                                                                                                                                                                                              | ATE   Number of   CES   AF   ACCUM,   LI-ONY                                                                                                                                                                                                                                                                                                                                                                                                                                                                                                                                                                                                                                                                                            |                                                                                                                                                                                                                                                                                                                                                                                                                                                                                                                                                                                                                                                                                                                                                                                                                                                                                                                                                                                                                                                                                                                                                                                                                                                                                                                                                                                                                                                                                                                                                                                                                                                                                                                                                                                                                                                                                                                                                                                                                                                                                                                               |               | İ         |            |        |          |          | TENT            |          |       | 74041  | 200   | DCT   |           | To the Lord                            | 1 1 1 1 1 1 1 1 1 1 1 1 1 1 1 1 1 1 1 1 |
| 1                                                                                                                                                                                                                                                                                                                                                                                                                                                                                                                                                                                                                                                                                                                                                                                                                                                                                                                                                                                                                                                                                                                                                                                                                                                                                                                                                                                                                                                                                                                                                                                                                                                                                                                                                                                                                                                                                                                                                                                                                                                                                                                            | Alte   Number of   CFS   Appr-2021   1   159   298   298   1,199   1,144   2,259   1,199   29-20-2021   1   159   298   2,486   2,259   2,2578   2,259-2021   1   159   298   2,486   2,259-2021   1   159   298   2,486   2,259-2021   1   159   298   2,486   2,259-2021   1   159   298   2,486   2,259-2021   1   159   298   2,486   2,259-2021   1   159   298   2,486   2,259-2021   1   159   298   2,486   2,259-2021   1   159   298   2,486   2,259-2021   1   159   298   2,486   2,259-2021   1   159   298   2,486   2,259-2021   1   159   298   2,486   2,259-2021   1   159   298   2,486   2,259-2021   1   159   298   2,486   2,259-2021   1   159   298   2,486   2,259-2021   1   159   298   2,486   2,259-2021   1   159   298   3,273   0   0   11,091   0   0   0   0   0   0   0   0   0                                                                                                                                                                                                                                                                                                                                                                                                                                                                                                                                                                                                                                                                                                                                                                                                                                                                                                                                                                                                                                                                                                                                                                                                                                                                                                                                                                                                                                                                                                                                                                                                                                                                                                                                                                                                                                                                                                                                                                                                   |                                                                                                                                                                                                                                                                                                                                                                                                                                                                                                                                                                                                                                                                                                                                                                                                                                                                                                                                                                                                                                                                                                                                                                                                                                                                                                                                                                                                                                                                                                                                                                                                                                                                                                                                                                                                                                                                                                                                                                                                                                                                                                                               | Ī             | Ī         |            |        |          |          | 11 001          |          |       | 0.631  | 200   | 150   | _         | 16-May-2021                            | 16-May-2021                             |
| 1                                                                                                                                                                                                                                                                                                                                                                                                                                                                                                                                                                                                                                                                                                                                                                                                                                                                                                                                                                                                                                                                                                                                                                                                                                                                                                                                                                                                                                                                                                                                                                                                                                                                                                                                                                                                                                                                                                                                                                                                                                                                                                                            | Accumal   Accumal   Accumal   Accumal   Accumal   Accumal   Accumal   Accumal   Accumal   Accumal   Accumal   Accumal   Accumal   Accumal   Accumal   Accumal   Accumal   Accumal   Accumal   Accumal   Accumal   Accumal   Accumal   Accumal   Accumal   Accumal   Accumal   Accumal   Accumal   Accumal   Accumal   Accumal   Accumal   Accumal   Accumal   Accumal   Accumal   Accumal   Accumal   Accumal   Accumal   Accumal   Accumal   Accumal   Accumal   Accumal   Accumal   Accumal   Accumal   Accumal   Accumal   Accumal   Accumal   Accumal   Accumal   Accumal   Accumal   Accumal   Accumal   Accumal   Accumal   Accumal   Accumal   Accumal   Accumal   Accumal   Accumal   Accumal   Accumal   Accumal   Accumal   Accumal   Accumal   Accumal   Accumal   Accumal   Accumal   Accumal   Accumal   Accumal   Accumal   Accumal   Accumal   Accumal   Accumal   Accumal   Accumal   Accumal   Accumal   Accumal   Accumal   Accumal   Accumal   Accumal   Accumal   Accumal   Accumal   Accumal   Accumal   Accumal   Accumal   Accumal   Accumal   Accumal   Accumal   Accumal   Accumal   Accumal   Accumal   Accumal   Accumal   Accumal   Accumal   Accumal   Accumal   Accumal   Accumal   Accumal   Accumal   Accumal   Accumal   Accumal   Accumal   Accumal   Accumal   Accumal   Accumal   Accumal   Accumal   Accumal   Accumal   Accumal   Accumal   Accumal   Accumal   Accumal   Accumal   Accumal   Accumal   Accumal   Accumal   Accumal   Accumal   Accumal   Accumal   Accumal   Accumal   Accumal   Accumal   Accumal   Accumal   Accumal   Accumal   Accumal   Accumal   Accumal   Accumal   Accumal   Accumal   Accumal   Accumal   Accumal   Accumal   Accumal   Accumal   Accumal   Accumal   Accumal   Accumal   Accumal   Accumal   Accumal   Accumal   Accumal   Accumal   Accumal   Accumal   Accumal   Accumal   Accumal   Accumal   Accumal   Accumal   Accumal   Accumal   Accumal   Accumal   Accumal   Accumal   Accumal   Accumal   Accumal   Accumal   Accumal   Accumal   Accumal   Accumal   Accumal   Accumal   Accumal   Accumal   Accumal   Accumal   Accumal   Accu                                                                                                                                                                                                                                                                                                                                                                                                                                                                                                                                                                                                                                                                                          | ATE   Number of   CFS   AF   ACCUNA   CFS   ACCUNA   CFS   AF   ACCUNA     |               |           | 0          | 9      | 9        | ٥        | 11,091          | -        |       | 9.223  | 298   | 150   |           | 15-May-2021                            | 15-May-2021                             |
|                                                                                                                                                                                                                                                                                                                                                                                                                                                                                                                                                                                                                                                                                                                                                                                                                                                                                                                                                                                                                                                                                                                                                                                                                                                                                                                                                                                                                                                                                                                                                                                                                                                                                                                                                                                                                                                                                                                                                                                                                                                                                                                              | ATE         Number of Lis-Jays-2021         Lis-Jays-2021         Lis-Jays-2021         Lis-Jays-2021         Lis-Jays-2021         Lis-Jays-2021         Lis-Jays-2021         Lis-Jays-2021         Lis-Jays-2021         Lis-Jays-2021         Lis-Jays-2021         Lis-Jays-2021         Lis-Jays-2021         Lis-Jays-2021         Lis-Jays-2021         Lis-Jays-2021         Lis-Jays-2021         Lis-Jays-2021         Lis-Jays-2021         Lis-Jays-2021         Lis-Jays-2021         Lis-Jays-2021         Lis-Jays-2021         Lis-Jays-2021         Lis-Jays-2021         Lis-Jays-2021         Lis-Jays-2021         Lis-Jays-2021         Lis-Jays-2021         Lis-Jays-2021         Lis-Jays-2021         Lis-Jays-2021         Lis-Jays-2021         Lis-Jays-2021         Lis-Jays-2021         Lis-Jays-2021         Lis-Jays-2021         Lis-Jays-2021         Lis-Jays-2021         Lis-Jays-2021         Lis-Jays-2021         Lis-Jays-2021         Lis-Jays-2021         Lis-Jays-2021         Lis-Jays-2021         Lis-Jays-2021         Lis-Jays-2021         Lis-Jays-2021         Lis-Jays-2021         Lis-Jays-2021         Lis-Jays-2021         Lis-Jays-2021         Lis-Jays-2021         Lis-Jays-2021         Lis-Jays-2021         Lis-Jays-2021         Lis-Jays-2021         Lis-Jays-2021         Lis-Jays-2021         Lis-Jays-2021         Lis-Jays-2021         Lis-Jays-20221         Lis-Jays-20221         Lis-Jays-2022         Lis-Ja                                                                                                                                                                                                                                                                                                                                                                                                                                                                                                                                                                                                                                                                                                                                                                                                                                                                                                                                                                                                                                                                                                                                                                                                                                                                                                                        |                                                                                                                                                                                                                                                                                                                                                                                                                                                                                                                                                                                                                                                                                                                                                                                                                                                                                                                                                                                                                                                                                                                                                                                                                                                                                                                                                                                                                                                                                                                                                                                                                                                                                                                                                                                                                                                                                                                                                                                                                                                                                                                               |               |           | 0          | 0      | 0        | 0        | 11.091          | 0        | 0     | 8,926  | 298   | 150   | _         | 14-May-2021                            | 14-May-2021                             |
|                                                                                                                                                                                                                                                                                                                                                                                                                                                                                                                                                                                                                                                                                                                                                                                                                                                                                                                                                                                                                                                                                                                                                                                                                                                                                                                                                                                                                                                                                                                                                                                                                                                                                                                                                                                                                                                                                                                                                                                                                                                                                                                              | ALE         Number of To:         Number of Law (Processing of Processing of Processing Organization of Processing Organization of Processing Organization of Processing Organization (Processing Organization of Processing Organization of Processing Organization (Processing Organization Organization Organization Organization Organization (Processing Organization Organization Organization Organization Organization Organization Organization Organization Organization Organization Organization Organization Organization Organization Organization Organization Organization Organization Organization Organization Organization Organization Organization Organization Organization Organization Organization Organization Organization Organization Organization Organization Organization Organization Organization Organization Organization Organization Organization Organization Organization Organization Organization Organization Organization Organization Organization Organization Organization Organization Organization Organization Organization Organization Organization Organization Organization Organization Organization Organization Organization Organization Organization Organization Organization Organization Organization Organization Organization Organization Organization Organization Organization Organization Organization Organization Organization Organization Organization Organization Organization Organization Organization Organization Organization Organization Organization Organization Organization Organization Organization Organization Organization Organization Organization Organization Organization Organization Organization Organization Organization Organization Organization Organization Organization Organization Organization Organization Organization Organization Organization Organization Organization Organization Organization Organization Organization Organization Organization Organization Organization Organization Organization Organization Organization Organization Organization Orga                                                                                                                                                                                                                                                                                                                                                                                                                                                                                                                                                                                                                                                                                                                                 | AYEE         Number of To:         BASE FLOW!         ACCUM.         CFS         AF         ACCUM.         <                                                                                                                                                                                                                                                                                                                                                                                                                                                                                                                                                                                                                                                                                                                                                                                                                                                    |               |           | 0          | 0      | 0        | 0        | 11,091          | 0        | 0     | 8,628  | 298   | 150   | 1         | 13-May-2021                            | 13-May-2021                             |
|                                                                                                                                                                                                                                                                                                                                                                                                                                                                                                                                                                                                                                                                                                                                                                                                                                                                                                                                                                                                                                                                                                                                                                                                                                                                                                                                                                                                                                                                                                                                                                                                                                                                                                                                                                                                                                                                                                                                                                                                                                                                                                                              | ATE                                                                                                                                                                                                                                                                                                                                                                                                                                                                                                                                                                                                                                                                                                                                                                                                                                                                                                                                                                                                                                                                                                                                                                                                                                                                                                                                                                                                                                                                                                                                                                                                                                                                                                                                                                                                                                                                                                                                                                                                                                                                                                                                                                                                                                                                                                                                                                                                                                                                                                                                                                                                                                                                                                                                                                                                                   | AYEE         Number of Lis-page-2021         BASE FLOW!         CFS         AF         ACCUM. ACCUM. ACCUM. LESS LESS LESS LESS LESS LESS LESS LES                                                                                                                                                                                                                                                                                                                                                                                                                                                                                                                                                                                                                                                                                                                                                                                                                                                                                                                                                                                                                                                                                                                                                                                                                                                                                                                                                                                                                                                                                                                                                                                                                                                                                                                                                                                                                                                                                                                                                                            |               |           | 0          | 0      | 0        | 0        | 11,091          |          | 0     | 8,331  | 298   | 150   | _         | 12-May-2021                            | 12-May-2021                             |
|                                                                                                                                                                                                                                                                                                                                                                                                                                                                                                                                                                                                                                                                                                                                                                                                                                                                                                                                                                                                                                                                                                                                                                                                                                                                                                                                                                                                                                                                                                                                                                                                                                                                                                                                                                                                                                                                                                                                                                                                                                                                                                                              | ATE.         Number of The:         Number of The:         CESS (CIVAL LOSS)         ACCIVAL LOSS (CIVAL LOSS)         ACCIVAL LOSS (CIVAL LOSS)         ACCIVAL LOSS (CIVAL LOSS)         ACCIVAL LOSS (CIVAL LOSS)         CESS (AF) ACCIVAL LOSS (CIVAL LOSS)         CESS (AF) ACCIVAL LOSS (CIVAL LOSS)         CESS (AF) ACCIVAL LOSS (CIVAL LOSS)         CESS (AF) ACCIVAL LOSS (CIVAL LOSS)         CESS (AF) ACCIVAL LOSS (CIVAL LOSS)         CESS (AF) ACCIVAL LOSS (CIVAL LOSS)         CESS (AF) ACCIVAL LOSS (CIVAL LOSS)         CESS (AF) ACCIVAL LOSS (CIVAL LOSS)         CESS (AF) ACCIVAL LOSS (CIVAL LOSS)         CESS (AF) ACCIVAL LOSS (CIVAL LOSS)         CESS (AF) ACCIVAL LOSS (CIVAL LOSS)         CESS (AF) ACCIVAL LOSS (CIVAL LOSS)         CESS (AF) ACCIVAL LOSS (CIVAL LOSS)         CESS (AF) ACCIVAL LOSS (CIVAL LOSS)         CESS (AF) ACCIVAL LOSS (CIVAL LOSS)         CESS (AF) ACCIVAL LOSS (CIVAL LOSS)         CESS (AF) ACCIVAL LOSS (CIVAL LOSS)         CESS (AF) ACCIVAL LOSS (CIVAL LOSS)         CESS (AF) ACCIVAL LOSS (CIVAL LOSS)         CESS (AF) ACCIVAL LOSS (CIVAL LOSS)         CESS (AF) ACCIVAL LOSS (CIVAL LOSS)         CESS (AF) ACCIVAL LOSS (CIVAL LOSS)         CESS (AF) ACCIVAL LOSS (CIVAL LOSS)         CESS (AF) ACCIVAL LOSS (CIVAL LOSS)         CESS (AF) ACCIVAL LOSS (CIVAL LOSS)         CESS (AF) ACCIVAL LOSS (CIVAL LOSS)         CESS (AF) ACCIVAL LOSS (CIVAL LOSS)         CESS (AF) ACCIVAL LOSS (CIVAL LOSS)         CESS (AF) ACCIVAL LOSS (CIVAL LOSS)         CESS (AF) ACCIVAL LOSS (CIVAL LOSS)         CESS (AF) ACCIVAL LOSS (CIVAL LOSS)         CESS (AF) ACCIVAL LOSS (CIVAL LOSS)         CESS (AF) ACCIVAL LOSS (CIVAL LOSS                                                                                                                                                                                                                                                                                                                                                                                                                                                                                                                                                                                                                                                                                                                                                                                                                                                                                                                                                                                                                                                                                       | ATEE         Number of To:         Number of To:         CES         AF         ACCUMAL CES         AF         ACCUMAL CES         AF         ACCUMAL CES         AF         ACCUMAL CES         AF         ACCUMAL CES         AF         ACCUMAL CES         AF         ACCUMAL CES         AF         ACCUMAL CES         ACCUMAL ACCUMAL CES         ACCUMAL ACCUMAL ACCUMAL CES         ACCUMAL ACCUMAL ACCUMAL CES         ACCUMAL ACCUMAL ACCUMAL ACCUMAL CES         ACCUMAL ACCUMAL ACCUMAL ACCUMAL ACCUMAL ACCUMAL ACCUMAL ACCUMAL ACCUMAL ACCUMAL ACCUMAL ACCUMAL ACCUMAL ACCUMAL ACCUMAL ACCUMAL ACCUMAL ACCUMAL ACCUMAL ACCUMAL ACCUMAL ACCUMAL ACCUMAL ACCUMAL ACCUMAL ACCUMAL ACCUMAL ACCUMAL ACCUMAL ACCUMAL ACCUMAL ACCUMAL ACCUMAL ACCUMAL ACCUMAL ACCUMAL ACCUMAL ACCUMAL ACCUMAL ACCUMAL ACCUMAL ACCUMAL ACCUMAL ACCUMAL ACCUMAL ACCUMAL ACCUMAL ACCUMAL ACCUMAL ACCUMAL ACCUMAL ACCUMAL ACCUMAL ACCUMAL ACCUMAL ACCUMAL ACCUMAL ACCUMAL ACCUMAL ACCUMAL ACCUMAL ACCUMAL ACCUMAL ACCUMAL ACCUMAL ACCUMAL ACCUMAL ACCUMAL ACCUMAL ACCUMAL ACCUMAL ACCUMAL ACCUMAL ACCUMAL ACCUMAL ACCUMAL ACCUMAL ACCUMAL ACCUMAL ACCUMAL ACCUMAL ACCUMAL ACCUMAL ACCUMAL ACCUMAL ACCUMAL ACCUMAL ACCUMAL ACCUMAL ACCUMAL ACCUMAL ACCUMAL ACCUMAL ACCUMAL ACCUMAL ACCUMAL ACCUMAL ACCUMAL ACCUMAL ACCUMAL ACCUMAL ACCUMAL ACCUMAL ACCUMAL ACCUMAL ACCUMAL ACCUMAL ACCUMAL ACCUMAL ACCUMAL ACCUMAL ACCUMAL ACCUMAL ACCUMAL ACCUMAL ACCUMAL ACCUMAL ACCUMAL ACCUMAL ACCUMAL ACCUMAL ACCUMAL ACCUMAL ACCUMAL ACCUMAL ACCUMAL ACCUMAL ACCUMAL ACCUMAL ACCUMAL ACCUMAL ACCUMAL ACCUMAL ACCUMAL ACCUMAL ACCUMAL ACCUMAL ACCUMAL ACCUMAL ACCUMAL ACCUMAL ACCUMAL ACCUMAL ACCUMAL ACCUMAL ACCUMAL ACCUMAL ACCUMAL ACCUMAL ACCUMAL ACCUMAL ACCUMAL ACCUMAL ACCUMAL ACCUMAL ACCUMAL ACCUMAL ACCUMAL ACCUMAL ACCUMAL ACCUMAL ACCUMAL ACCUMAL ACCUMAL ACCUMAL ACCUMAL ACCUMAL ACCUMAL AC                                                                                                                                                                                                                                               |               |           | •          | U      | ٥        | 0        | 11,091          | -        | -     | 8,033  | 298   | 150   | _         | TZ0Z-APM-TT                            | T707- Kert-TT                           |
|                                                                                                                                                                                                                                                                                                                                                                                                                                                                                                                                                                                                                                                                                                                                                                                                                                                                                                                                                                                                                                                                                                                                                                                                                                                                                                                                                                                                                                                                                                                                                                                                                                                                                                                                                                                                                                                                                                                                                                                                                                                                                                                              | ALE   To:   DAVS   CFS   AF   AF   AF   AF   AF   AF   AF                                                                                                                                                                                                                                                                                                                                                                                                                                                                                                                                                                                                                                                                                                                                                                                                                                                                                                                                                                                                                                                                                                                                                                                                                                                                                                                                                                                                                                                                                                                                                                                                                                                                                                                                                                                                                                                                                                                                                                                                                                                                                                                                                                                                                                                                                                                                                                                                                                                                                                                                                                                                                                                                                                                                                             |                                                                                                                                                                                                                                                                                                                                                                                                                                                                                                                                                                                                                                                                                                                                                                                                                                                                                                                                                                                                                                                                                                                                                                                                                                                                                                                                                                                                                                                                                                                                                                                                                                                                                                                                                                                                                                                                                                                                                                                                                                                                                                                               | T             |           |            | •      |          |          | 11,071          |          |       | 1,000  | 200   | 150   | _         | 11 11 11 11 11 11 11 11 11 11 11 11 11 | 11 11 10001                             |
| 1                                                                                                                                                                                                                                                                                                                                                                                                                                                                                                                                                                                                                                                                                                                                                                                                                                                                                                                                                                                                                                                                                                                                                                                                                                                                                                                                                                                                                                                                                                                                                                                                                                                                                                                                                                                                                                                                                                                                                                                                                                                                                                                            | Number of   CFS   AF   ACUM   CFS   AF   AF   AF   AF   AF   AF   AF                                                                                                                                                                                                                                                                                                                                                                                                                                                                                                                                                                                                                                                                                                                                                                                                                                                                                                                                                                                                                                                                                                                                                                                                                                                                                                                                                                                                                                                                                                                                                                                                                                                                                                                                                                                                                                                                                                                                                                                                                                                                                                                                                                                                                                                                                                                                                                                                                                                                                                                                                                                                                                                                                                                                                  |                                                                                                                                                                                                                                                                                                                                                                                                                                                                                                                                                                                                                                                                                                                                                                                                                                                                                                                                                                                                                                                                                                                                                                                                                                                                                                                                                                                                                                                                                                                                                                                                                                                                                                                                                                                                                                                                                                                                                                                                                                                                                                                               | 1             | 1         |            | •      |          | 5        | 11 001          | 5        |       | 7736   | 208   | 150   |           | 10-May-2021                            | 10-May-2021                             |
|                                                                                                                                                                                                                                                                                                                                                                                                                                                                                                                                                                                                                                                                                                                                                                                                                                                                                                                                                                                                                                                                                                                                                                                                                                                                                                                                                                                                                                                                                                                                                                                                                                                                                                                                                                                                                                                                                                                                                                                                                                                                                                                              | Alte   To:   Number of   CFS   AF   A.F.   ACCUMA   CFS   AF   A.F.   ACCUMA   AFA-per-2021   I 150   298   595   1.949c   2021   I 150   298   1.949c   2021   I 150   298   2.989   1.949c   2021   I 150   298   2.989   2.24-per-2021   I 150   298   2.380   2.24-per-2021   I 150   298   2.380   2.24-per-2021   I 150   298   2.375   2.24-per-2021   I 150   298   3.570   0 0 0 0 0 0 0 0 0 0 0 0 0 0 0 0 0 0                                                                                                                                                                                                                                                                                                                                                                                                                                                                                                                                                                                                                                                                                                                                                                                                                                                                                                                                                                                                                                                                                                                                                                                                                                                                                                                                                                                                                                                                                                                                                                                                                                                                                                                                                                                                                                                                                 |                                                                                                                                                                                                                                                                                                                                                                                                                                                                                                                                                                                                                                                                                                                                                                                                                                                                                                                                                                                                                                                                                                                                                                                                                                                                                                                                                                                                                                                                                                                                                                                                                                                                                                                                                                                                                                                                                                                                                                                                                                                                                                                               |               |           | 0          | 0      | 0        | 0        | 11.091          | 0        | 0     | 7.438  | 298   | 150   | _         | 09-May-2021                            | 09-May-2021                             |
| 1, 1, 1, 1, 1, 1, 1, 1, 1, 1, 1, 1, 1,                                                                                                                                                                                                                                                                                                                                                                                                                                                                                                                                                                                                                                                                                                                                                                                                                                                                                                                                                                                                                                                                                                                                                                                                                                                                                                                                                                                                                                                                                                                                                                                                                                                                                                                                                                                                                                                                                                                                                                                                                                                                                       | Name   Name   Name   Name   Name   Name   Name   Name   Name   Name   Name   Name   Name   Name   Name   Name   Name   Name   Name   Name   Name   Name   Name   Name   Name   Name   Name   Name   Name   Name   Name   Name   Name   Name   Name   Name   Name   Name   Name   Name   Name   Name   Name   Name   Name   Name   Name   Name   Name   Name   Name   Name   Name   Name   Name   Name   Name   Name   Name   Name   Name   Name   Name   Name   Name   Name   Name   Name   Name   Name   Name   Name   Name   Name   Name   Name   Name   Name   Name   Name   Name   Name   Name   Name   Name   Name   Name   Name   Name   Name   Name   Name   Name   Name   Name   Name   Name   Name   Name   Name   Name   Name   Name   Name   Name   Name   Name   Name   Name   Name   Name   Name   Name   Name   Name   Name   Name   Name   Name   Name   Name   Name   Name   Name   Name   Name   Name   Name   Name   Name   Name   Name   Name   Name   Name   Name   Name   Name   Name   Name   Name   Name   Name   Name   Name   Name   Name   Name   Name   Name   Name   Name   Name   Name   Name   Name   Name   Name   Name   Name   Name   Name   Name   Name   Name   Name   Name   Name   Name   Name   Name   Name   Name   Name   Name   Name   Name   Name   Name   Name   Name   Name   Name   Name   Name   Name   Name   Name   Name   Name   Name   Name   Name   Name   Name   Name   Name   Name   Name   Name   Name   Name   Name   Name   Name   Name   Name   Name   Name   Name   Name   Name   Name   Name   Name   Name   Name   Name   Name   Name   Name   Name   Name   Name   Name   Name   Name   Name   Name   Name   Name   Name   Name   Name   Name   Name   Name   Name   Name   Name   Name   Name   Name   Name   Name   Name   Name   Name   Name   Name   Name   Name   Name   Name   Name   Name   Name   Name   Name   Name   Name   Name   Name   Name   Name   Name   Name   Name   Name   Name   Name   Name   Name   Name   Name   Name   Name   Name   Name   Name   Name   Name   Name   Name   Name   Name   Name   Name   Name   Name   Name   Name                                                                                                                                                                                                                                                                                                                                                                                                                                                                                                                                                                                                                                                                                             |                                                                                                                                                                                                                                                                                                                                                                                                                                                                                                                                                                                                                                                                                                                                                                                                                                                                                                                                                                                                                                                                                                                                                                                                                                                                                                                                                                                                                                                                                                                                                                                                                                                                                                                                                                                                                                                                                                                                                                                                                                                                                                                               |               |           | 0          | 0      | 0        | 0        | 11,091          | 0        | 0     | 7,140  | 298   | 150   | 1         | 08-May-2021                            | 08-May-2021                             |
|                                                                                                                                                                                                                                                                                                                                                                                                                                                                                                                                                                                                                                                                                                                                                                                                                                                                                                                                                                                                                                                                                                                                                                                                                                                                                                                                                                                                                                                                                                                                                                                                                                                                                                                                                                                                                                                                                                                                                                                                                                                                                                                              | Namber of   DAYS   CES   AF   AF   AF   AF   AF   AF   AF   A                                                                                                                                                                                                                                                                                                                                                                                                                                                                                                                                                                                                                                                                                                                                                                                                                                                                                                                                                                                                                                                                                                                                                                                                                                                                                                                                                                                                                                                                                                                                                                                                                                                                                                                                                                                                                                                                                                                                                                                                                                                                                                                                                                                                                                                                                                                                                                                                                                                                                                                                                                                                                                                                                                                                                         | ATE   Number of   PULSE FLOW:   PULSE FLO   |               |           | 0          | •      | 0        | 0        | 11,091          | ٥        |       | 6,843  | 298   | 150   | _         | 07-May-2021                            | 1202-AeW-10                             |
|                                                                                                                                                                                                                                                                                                                                                                                                                                                                                                                                                                                                                                                                                                                                                                                                                                                                                                                                                                                                                                                                                                                                                                                                                                                                                                                                                                                                                                                                                                                                                                                                                                                                                                                                                                                                                                                                                                                                                                                                                                                                                                                              | ATE   Part   P                                                                                                                                                                                                                                                                                                                                                                                                                                                                                                                                                                                                                                                                                          | ATE   Number of DAYS   CES   AF   A.F.   A  | Ī             | Ī         | •          | -      |          | 6        | 11,091          | _        |       | 0,540  | 270   | 150   |           | TZOZ-YBM-OO                            | 1202-Kert. 00                           |
|                                                                                                                                                                                                                                                                                                                                                                                                                                                                                                                                                                                                                                                                                                                                                                                                                                                                                                                                                                                                                                                                                                                                                                                                                                                                                                                                                                                                                                                                                                                                                                                                                                                                                                                                                                                                                                                                                                                                                                                                                                                                                                                              | Number of   DAYS   CFS   AF   AF   AF   AF   AF   AF   AF                                                                                                                                                                                                                                                                                                                                                                                                                                                                                                                                                                                                                                                                                                                                                                                                                                                                                                                                                                                                                                                                                                                                                                                                                                                                                                                                                                                                                                                                                                                                                                                                                                                                                                                                                                                                                                                                                                                                                                                                                                                                                                                                                                                                                                                                                                                                                                                                                                                                                                                                                                                                                                                                                                                                                             | Number of DAYS   CFS   AF   AF.     |               | Ī         |            |        |          |          | 11 001          | ,        |       | 273 7  | 308   | 150   |           | 06-May-2021                            | 06-May-2021                             |
|                                                                                                                                                                                                                                                                                                                                                                                                                                                                                                                                                                                                                                                                                                                                                                                                                                                                                                                                                                                                                                                                                                                                                                                                                                                                                                                                                                                                                                                                                                                                                                                                                                                                                                                                                                                                                                                                                                                                                                                                                                                                                                                              | Number of   DAYS   CFS   AF   ACCUM.   CFS   AF   AF.   AF                                                                                                                                                                                                                                                                                                                                                                                                                                                                                                                                                                                                                                                                                          | Number of DAYS   ACCUM.   CFS   AF   ACCUM.     |               |           | •          | 0      | 0        | 0        | 11.091          | 0        | 0     | 6.248  | 298   | 150   | 1         | 05-May-2021                            | 05-May-2021                             |
|                                                                                                                                                                                                                                                                                                                                                                                                                                                                                                                                                                                                                                                                                                                                                                                                                                                                                                                                                                                                                                                                                                                                                                                                                                                                                                                                                                                                                                                                                                                                                                                                                                                                                                                                                                                                                                                                                                                                                                                                                                                                                                                              | Number of   LASK FLOW:   PULSE FLOW:   NTERPOLATION FLOW   Other Adjusted Flow   Name of   CFS   AF   A.F.     F.     A.F.   A.F.   A.F.   A.F.   A.F.   A.F.   A.F.   A.F.   A.F.   A.F.   A.F.   A.F.   A.F.   A.F.   A.F.   A.F.   A.F.   A.F.   A.F.   A.F.   A.F.   A.F.   A.F.   A.F.   A.F.   A.F.   A.F.   A.F.   A.F.   A.F.   A.F.   A.F.   A.F.   A.F.   A.F.   A.F.   A.F.   A.F.   A.F.   A.F.   A.F.   A.F.   A.F.   A.F.   A.F.   A.F.   A.F.   A.F.   A.F.   A.F.   A.F.   A.F.   A.F.   A.F.   A.F.   A.F.   A.F.   A.F.   A.F.   A.F.   A.F.   A.F.   A.F.   A.F.   A.F.   A.F.   A.F.   A.F.   A.F.   A.F.   A.F.   A.F.   A.F.   A.F.   A.F.   A.F.   A.F.   A.F.   A.F.   A.F.   A.F.   A.F.   A.F.   A.F.   A.F.   A.F.   A.F.   A.F.   A.F.   A.F.   A.F.   A.F.   A.F.   A.F.   A.F.   A.F.   A.F.   A.F.   A.F.   A.F.   A.F.   A.F.   A.F.   A.F.   A.F.   A.F.   A.F.   A.F.   A.F.   A.F.   A.F.   A.F.   A.F.   A.F.   A.F.   A.F.   A.F.   A.F.   A.F.   A.F.   A.F.   A.F.   A.F.   A.F.   A.F.   A.F.   A.F.   A.F.   A.F.   A.F.   A.F.   A.F.   A.F.   A.F.   A.F.   A.F.   A.F.   A.F.   A.F.   A.F.   A.F.   A.F.   A.F.   A.F.   A.F.   A.F.   A.F.   A.F.   A.F.   A.F.   A.F.   A.F.   A.F.   A.F.   A.F.   A.F.   A.F.   A.F.   A.F.   A.F.   A.F.   A.F.   A.F.   A.F.   A.F.   A.F.   A.F.   A.F.   A.F.   A.F.   A.F.   A.F.   A.F.   A.F.   A.F.   A.F.   A.F.   A.F.   A.F.   A.F.   A.F.   A.F.   A.F.   A.F.   A.F.   A.F.   A.F.   A.F.   A.F.   A.F.   A.F.   A.F.   A.F.   A.F.   A.F.   A.F.   A.F.   A.F.   A.F.   A.F.   A.F.   A.F.   A.F.   A.F.   A.F.   A.F.   A.F.   A.F.   A.F.   A.F.   A.F.   A.F.   A.F.   A.F.   A.F.   A.F.   A.F.   A.F.   A.F.   A.F.   A.F.   A.F.   A.F.   A.F.   A.F.   A.F.   A.F.   A.F.   A.F.   A.F.   A.F.   A.F.   A.F.   A.F.   A.F.   A.F.   A.F.   A.F.   A.F.   A.F.   A.F.   A.F.   A.F.   A.F.   A.F.   A.F.   A.F.   A.F.   A.F.   A.F.   A.F.   A.F.   A.F.   A.F.   A.F.                                                                                                                                                                                                                                                                                                                                                                                                                                                                                                                                                                                                                                                                                          | ACCUMA   To:   DAYS   CFS   AF   ACCUMA   CFS   AF   ACCUMA   CFS   AF   ACCUMA   AFE     |               |           | 0          | 0      | 0        | 0        | 11,091          | 0        | 0     | 5,950  | 298   | 150   | 1         | 04-May-2021                            | 04-May-2021                             |
| 150   150   298   298   1,990   3,847   3,847   1   150   298   595   326   1,639   5,486   3   298   1,190   1,141   2,269   9,771   1,211   150   298   2,380   1,144   2,269   9,771   1,191   1,150   298   2,476   1,191   1,150   298   2,476   1,191   1,150   298   3,273   1,191   1,150   298   3,273   1,191   1,150   298   3,273   1,191   1,150   298   3,273   1,191   1,150   298   3,465   1,1991   1,191   1,150   298   3,465   1,1991   1,150   298   3,465   1,1991   1,150   298   3,465   1,1991   1,150   298   3,465   1,1991   1,150   298   3,465   1,1991   1,150   298   3,465   1,1991   1,1991   1,150   298   3,465   1,1991   1,150   298   3,465   1,1991   1,1991   1,150   298   3,465   1,1991   1,1991   1,1991   1,1991   1,1991   1,1991   1,1991   1,1991   1,1991   1,1991   1,1991   1,1991   1,1991   1,1991   1,1991   1,1991   1,1991   1,1991   1,1991   1,1991   1,1991   1,1991   1,1991   1,1991   1,1991   1,1991   1,1991   1,1991   1,1991   1,1991   1,1991   1,1991   1,1991   1,1991   1,1991   1,1991   1,1991   1,1991   1,1991   1,1991   1,1991   1,1991   1,1991   1,1991   1,1991   1,1991   1,1991   1,1991   1,1991   1,1991   1,1991   1,1991   1,1991   1,1991   1,1991   1,1991   1,1991   1,1991   1,1991   1,1991   1,1991   1,1991   1,1991   1,1991   1,1991   1,1991   1,1991   1,1991   1,1991   1,1991   1,1991   1,1991   1,1991   1,1991   1,1991   1,1991   1,1991   1,1991   1,1991   1,1991   1,1991   1,1991   1,1991   1,1991   1,1991   1,1991   1,1991   1,1991   1,1991   1,1991   1,1991   1,1991   1,1991   1,1991   1,1991   1,1991   1,1991   1,1991   1,1991   1,1991   1,1991   1,1991   1,1991   1,1991   1,1991   1,1991   1,1991   1,1991   1,1991   1,1991   1,1991   1,1991   1,1991   1,1991   1,1991   1,1991   1,1991   1,1991   1,1991   1,1991   1,1991   1,1991   1,1991   1,1991   1,1991   1,1991   1,1991   1,1991   1,1991   1,1991   1,1991   1,1991   1,1991   1,1991   1,1991   1,1991   1,1991   1,1991   1,1991   1,1991   1,1991   1,1991   1,1991   1,1991   1,1991   1,1991   1,1991   1,1991   1,1991   1, | Number of   LOW   PULSE FLOW   Number of   LOW   CFS   AF   A.F.   LOW   ACCUM.   CFS   AF   A.F.   A.F.   LOW   ACCUM.   CFS   AF   A.F.   LOW   ACCUM.   CFS   AF   A.F.   LOW   ACCUM.   A.F.   LOW   A.F.   LOW   A.F.   LOW   A.F.   LOW   ACCUM.   A.F.   LOW                                                                                                                                                                                                                                                                                                                                                                                                                                                                                                                                                                                                                                                                                          | ATE         Number of DAVS         CES         AF         ACCUM. AF. AF. AF. AF. AF. AF. AF. AF. AF. AF                                                                                                                                                                                                                                                                                                                                                                                                                                                                                                                                                                                                                                                                                                                                                                                                                                                                                                                                                                                                                                                                                                                                                                                                                                                                                                                                                                                                                                                                                                                                                                                                                                                                                                                                                                                                                                                                                                                                                                                                                       |               | T         | •          | =      | •        | •        | 11,091          | _        | _     | 3,033  | 279   | 130   | _         | US-May-ZUZI                            | TZOZ-YPW-CO                             |
| 150   150   150   298   298   1,990   3,847   3,847   1   150   298   893   3,947   2,981   1,990   3,847   3,947   1   1   150   298   1,1991   1   1   150   298   2,973   1   1   150   298   3,273   1   1   150   298   3,463   1   1   150   298   3,463   1   1   1   150   298   3,463   1   1   1   150   298   3,463   1   1   1   1   150   298   3,463   1   1   1   1   1   1   1   1   1                                                                                                                                                                                                                                                                                                                                                                                                                                                                                                                                                                                                                                                                                                                                                                                                                                                                                                                                                                                                                                                                                                                                                                                                                                                                                                                                                                                                                                                                                                                                                                                                                                                                                                                       | Number of   Namber of   National   Nationa                                                                                                                                                                                                                                                                                                                                                                                                                                                                                                                                                                                                                                                                                          | Accumal   Accumal   Accumal   Accumal   Accumal   Accumal   Accumal   Accumal   Accumal   Accumal   Accumal   Accumal   Accumal   Accumal   Accumal   Accumal   Accumal   Accumal   Accumal   Accumal   Accumal   Accumal   Accumal   Accumal   Accumal   Accumal   Accumal   Accumal   Accumal   Accumal   Accumal   Accumal   Accumal   Accumal   Accumal   Accumal   Accumal   Accumal   Accumal   Accumal   Accumal   Accumal   Accumal   Accumal   Accumal   Accumal   Accumal   Accumal   Accumal   Accumal   Accumal   Accumal   Accumal   Accumal   Accumal   Accumal   Accumal   Accumal   Accumal   Accumal   Accumal   Accumal   Accumal   Accumal   Accumal   Accumal   Accumal   Accumal   Accumal   Accumal   Accumal   Accumal   Accumal   Accumal   Accumal   Accumal   Accumal   Accumal   Accumal   Accumal   Accumal   Accumal   Accumal   Accumal   Accumal   Accumal   Accumal   Accumal   Accumal   Accumal   Accumal   Accumal   Accumal   Accumal   Accumal   Accumal   Accumal   Accumal   Accumal   Accumal   Accumal   Accumal   Accumal   Accumal   Accumal   Accumal   Accumal   Accumal   Accumal   Accumal   Accumal   Accumal   Accumal   Accumal   Accumal   Accumal   Accumal   Accumal   Accumal   Accumal   Accumal   Accumal   Accumal   Accumal   Accumal   Accumal   Accumal   Accumal   Accumal   Accumal   Accumal   Accumal   Accumal   Accumal   Accumal   Accumal   Accumal   Accumal   Accumal   Accumal   Accumal   Accumal   Accumal   Accumal   Accumal   Accumal   Accumal   Accumal   Accumal   Accumal   Accumal   Accumal   Accumal   Accumal   Accumal   Accumal   Accumal   Accumal   Accumal   Accumal   Accumal   Accumal   Accumal   Accumal   Accumal   Accumal   Accumal   Accumal   Accumal   Accumal   Accumal   Accumal   Accumal   Accumal   Accumal   Accumal   Accumal   Accumal   Accumal   Accumal   Accumal   Accumal   Accumal   Accumal   Accumal   Accumal   Accumal   Accumal   Accumal   Accumal   Accumal   Accumal   Accumal   Accumal   Accumal   Accumal   Accumal   Accumal   Accumal   Accumal   Accumal   Accumal   Accumal   Accumal   Accu  | Ī             | Ī         |            |        |          |          | 11,001          |          |       | 5 653  | 100   | 150   | _ ,       | 03_M-12021                             | 03-May-2021                             |
| 150   150   150   150   150   150   150   150   150   150   150   150   150   150   150   150   150   150   150   150   150   150   150   150   150   150   150   150   150   150   150   150   150   150   150   150   150   150   150   150   150   150   150   150   150   150   150   150   150   150   150   150   150   150   150   150   150   150   150   150   150   150   150   150   150   150   150   150   150   150   150   150   150   150   150   150   150   150   150   150   150   150   150   150   150   150   150   150   150   150   150   150   150   150   150   150   150   150   150   150   150   150   150   150   150   150   150   150   150   150   150   150   150   150   150   150   150   150   150   150   150   150   150   150   150   150   150   150   150   150   150   150   150   150   150   150   150   150   150   150   150   150   150   150   150   150   150   150   150   150   150   150   150   150   150   150   150   150   150   150   150   150   150   150   150   150   150   150   150   150   150   150   150   150   150   150   150   150   150   150   150   150   150   150   150   150   150   150   150   150   150   150   150   150   150   150   150   150   150   150   150   150   150   150   150   150   150   150   150   150   150   150   150   150   150   150   150   150   150   150   150   150   150   150   150   150   150   150   150   150   150   150   150   150   150   150   150   150   150   150   150   150   150   150   150   150   150   150   150   150   150   150   150   150   150   150   150   150   150   150   150   150   150   150   150   150   150   150   150   150   150   150   150   150   150   150   150   150   150   150   150   150   150   150   150   150   150   150   150   150   150   150   150   150   150   150   150   150   150   150   150   150   150   150   150   150   150   150   150   150   150   150   150   150   150   150   150   150   150   150   150   150   150   150   150   150   150   150   150   150   150   150   150   150   150   150   150   150   150   150   150  | ACCUMA   CFS   AF   AF   AF   AF   AF   AF   AF                                                                                                                                                                                                                                                                                                                                                                                                                                                                                                                                                                                                                                                                                                                                                                                                                                                                                                                                                                                                                                                                                                                                                                                                                                                                                                                                                                                                                                                                                                                                                                                                                                                                                                                                                                                                                                                                                                                                                                                                                                                                                                                                                                                                                                                                                                                                                                                                                                                                                                                                                                                                                                                                                                                                                                       | Accumal   Part    Ī             | Ī         | •          |        |          | -        | 11 001          | ,        |       | 225    | 208   | 150   | _         | 02-May-2021                            | 02-May-2021                             |
|                                                                                                                                                                                                                                                                                                                                                                                                                                                                                                                                                                                                                                                                                                                                                                                                                                                                                                                                                                                                                                                                                                                                                                                                                                                                                                                                                                                                                                                                                                                                                                                                                                                                                                                                                                                                                                                                                                                                                                                                                                                                                                                              | Number of   Number of   DANK PLOW   PULSE PLOW   NTERPOLATION PLOW   NTERPOLATION PLOW   NTERPOLATION PLOW   NTERPOLATION PLOW   NTERPOLATION PLOW   NTERPOLATION PLOW   NTERPOLATION PLOW   NTERPOLATION PLOW   NTERPOLATION PLOW   NTERPOLATION PLOW   NTERPOLATION PLOW   NTERPOLATION PLOW   NTERPOLATION PLOW   NTERPOLATION PLOW   NTERPOLATION PLOW   NTERPOLATION PLOW   NTERPOLATION PLOW   NTERPOLATION PLOW   NTERPOLATION PLOW   NTERPOLATION PLOW   NTERPOLATION PLOW   NTERPOLATION PLOW   NTERPOLATION PLOW   NTERPOLATION PLOW   NTERPOLATION PLOW   NTERPOLATION PLOW   NTERPOLATION PLOW   NTERPOLATION PLOW   NTERPOLATION PLOW   NTERPOLATION PLOW   NTERPOLATION PLOW   NTERPOLATION PLOW   NTERPOLATION PLOW   NTERPOLATION PLOW   NTERPOLATION PLOW   NTERPOLATION PLOW   NTERPOLATION PLOW   NTERPOLATION PLOW   NTERPOLATION PLOW   NTERPOLATION PLOW   NTERPOLATION PLOW   NTERPOLATION PLOW   NTERPOLATION PLOW   NTERPOLATION PLOW   NTERPOLATION PLOW   NTERPOLATION PLOW   NTERPOLATION PLOW   NTERPOLATION PLOW   NTERPOLATION PLOW   NTERPOLATION PLOW   NTERPOLATION PLOW   NTERPOLATION PLOW   NTERPOLATION PLOW   NTERPOLATION PLOW   NTERPOLATION PLOW   NTERPOLATION PLOW   NTERPOLATION PLOW   NTERPOLATION PLOW   NTERPOLATION PLOW   NTERPOLATION PLOW   NTERPOLATION PLOW   NTERPOLATION PLOW   NTERPOLATION PLOW   NTERPOLATION PLOW   NTERPOLATION PLOW   NTERPOLATION PLOW   NTERPOLATION PLOW   NTERPOLATION PLOW   NTERPOLATION PLOW   NTERPOLATION PLOW   NTERPOLATION PLOW   NTERPOLATION PLOW   NTERPOLATION PLOW   NTERPOLATION PLOW   NTERPOLATION PLOW   NTERPOLATION PLOW   NTERPOLATION PLOW   NTERPOLATION PLOW   NTERPOLATION PLOW   NTERPOLATION PLOW   NTERPOLATION PLOW   NTERPOLATION PLOW   NTERPOLATION PLOW   NTERPOLATION PLOW   NTERPOLATION PLOW   NTERPOLATION PLOW   NTERPOLATION PLOW   NTERPOLATION PLOW   NTERPOLATION PLOW   NTERPOLATION PLOW   NTERPOLATION PLOW   NTERPOLATION PLOW   NTERPOLATION PLOW   NTERPOLATION PLOW   NTERPOLATION PLOW   NTERPOLATION PLOW   NTERPOLATION PLOW   NTERPOLATION PLOW   NTERPOLATION PLOW   NTERPOLATION PL                                                                                                                                                                                                                                                                                                                                                                                                                                                                                                                                                                                                                                                                                          | AIE         Number of To: To: DAVS         CCFS         AF         ACCUM. ACCUM. ACCUM. ACCUM. CFS         ACCUM. ACCUM. ACCUM. ACCUM. ACCUM. ACCUM. ACCUM. ACCUM. ACCUM. ACCUM. ACCUM. ACCUM. ACCUM. ACCUM. ACCUM. ACCUM. ACCUM. ACCUM. ACCUM. ACCUM. ACCUM. ACCUM. ACCUM. ACCUM. ACCUM. ACCUM. ACCUM. ACCUM. ACCUM. ACCUM. ACCUM. ACCUM. ACCUM. ACCUM. ACCUM. ACCUM. ACCUM. ACCUM. ACCUM. ACCUM. ACCUM. ACCUM. ACCUM. ACCUM. ACCUM. ACCUM. ACCUM. ACCUM. ACCUM. ACCUM. ACCUM. ACCUM. ACCUM. ACCUM. ACCUM. ACCUM. ACCUM. ACCUM. ACCUM. ACCUM. ACCUM. ACCUM. ACCUM. ACCUM. ACCUM. ACCUM. ACCUM. ACCUM. ACCUM. ACCUM. ACCUM. ACCUM. ACCUM. ACCUM. ACCUM. ACCUM. ACCUM. ACCUM. ACCUM. ACCUM. ACCUM. ACCUM. ACCUM. ACCUM. ACCUM. ACCUM. ACCUM. ACCUM. ACCUM. ACCUM. ACCUM. ACCUM. ACCUM. ACCUM. ACCUM. ACCUM. ACCUM. ACCUM. ACCUM. ACCUM. ACCUM. ACCUM. ACCUM. ACCUM. ACCUM. ACCUM. ACCUM. ACCUM. ACCUM. ACCUM. ACCUM. ACCUM. ACCUM. ACCUM. ACCUM. ACCUM. ACCUM. ACCUM. ACCUM. ACCUM. ACCUM. ACCUM. ACCUM. ACCUM. ACCUM. ACCUM. ACCUM. ACCUM. ACCUM. ACCUM. ACCUM. ACCUM. ACCUM. ACCUM. ACCUM. ACCUM. ACCUM. ACCUM. ACCUM. ACCUM. ACCUM. ACCUM. ACCUM. ACCUM. ACCUM. ACCUM. ACCUM. ACCUM. ACCUM. ACCUM. ACCUM. ACCUM. ACCUM. ACCUM. ACCUM. ACCUM. ACCUM. ACCUM. ACCUM. ACCUM. ACCUM. ACCUM. ACCUM. ACCUM. ACCUM. ACCUM. ACCUM. ACCUM. ACCUM. ACCUM. ACCUM. ACCUM. ACCUM. ACCUM. ACCUM. ACCUM. ACCUM. ACCUM. ACCUM. ACCUM. ACCUM. ACCUM. ACCUM. ACCUM. ACCUM. ACCUM. ACCUM. ACCUM. ACCUM. ACCUM. ACCUM. ACCUM. ACCUM. ACCUM. ACCUM. ACCUM. ACCUM. ACCUM. ACCUM. ACCUM. ACCUM. ACCUM. ACCUM. ACCUM. ACCUM. ACCUM. ACCUM. ACCUM. ACCUM. ACCUM. ACCUM. ACCUM. ACCUM. ACCUM. ACCUM. ACCUM. ACCUM. ACCUM. ACCUM. ACCUM. ACCUM. ACCUM. ACCUM. ACCUM. ACCUM. ACCUM. ACCUM. ACCUM. ACCUM. ACCUM. ACCUM. ACCUM. ACCUM. ACCUM. ACCUM. ACCUM. ACCUM. ACCUM. ACCUM. ACCUM. ACCUM. ACCUM. ACCUM. ACCUM. ACCUM. ACCUM. ACCUM. ACCUM. ACCUM. ACCUM. ACCUM. ACCUM. ACCUM. ACCUM. ACCUM. ACCUM. ACCUM. ACCUM. ACCUM. ACCUM. ACCUM. ACCUM. ACCUM. ACCUM. ACCUM. ACCUM. ACCUM. A                                                                     |               |           | 0          | 9      | 0        | •        | 11.091          | 0        | 0     | 5.058  | 298   | 150   | 1         | 01-May-2021                            | 01-May-2021                             |
|                                                                                                                                                                                                                                                                                                                                                                                                                                                                                                                                                                                                                                                                                                                                                                                                                                                                                                                                                                                                                                                                                                                                                                                                                                                                                                                                                                                                                                                                                                                                                                                                                                                                                                                                                                                                                                                                                                                                                                                                                                                                                                                              | ATIE         Number of Low-England         Number of Low-England         CES         AF         ACCUMA.         ACCUMA.         CES         AF         ACCUMA.                                                                                                                                                                                                                                                                                                                                                                                                                                                                                                                                                                                                                                                                                                                                                                                                                                                                                                                                                                                                                                                                                                                                                                                                                                                                                                                                                                                                                                                                                                           | AIE         Number of To: DAYS         CFS         AF         A.F. A.F. A.F. A.F. A.F. A.F. A.F. A.F.                                                                                                                                                                                                                                                                                                                                                                                                                                                                                                                                                                                                                                                                                                                                                                                                                                                                                                                                                                                                                                                                                                                                                                                                                                                                                                                                                                                                                                                                                                                                                                                                                                                                                                                                                                                                                                                                                                                                                                                                                         |               |           | 0          | 0      | 0        | 0        | 11,091          | 0        | 0     | 4,760  | 298   | 150   | 1         | 30-Apr-2021                            | 30-Apr-2021                             |
| 150   150   150   150   150   150   150   150   150   150   150   150   150   150   150   150   150   150   150   150   150   150   150   150   150   150   150   150   150   150   150   150   150   150   150   150   150   150   150   150   150   150   150   150   150   150   150   150   150   150   150   150   150   150   150   150   150   150   150   150   150   150   150   150   150   150   150   150   150   150   150   150   150   150   150   150   150   150   150   150   150   150   150   150   150   150   150   150   150   150   150   150   150   150   150   150   150   150   150   150   150   150   150   150   150   150   150   150   150   150   150   150   150   150   150   150   150   150   150   150   150   150   150   150   150   150   150   150   150   150   150   150   150   150   150   150   150   150   150   150   150   150   150   150   150   150   150   150   150   150   150   150   150   150   150   150   150   150   150   150   150   150   150   150   150   150   150   150   150   150   150   150   150   150   150   150   150   150   150   150   150   150   150   150   150   150   150   150   150   150   150   150   150   150   150   150   150   150   150   150   150   150   150   150   150   150   150   150   150   150   150   150   150   150   150   150   150   150   150   150   150   150   150   150   150   150   150   150   150   150   150   150   150   150   150   150   150   150   150   150   150   150   150   150   150   150   150   150   150   150   150   150   150   150   150   150   150   150   150   150   150   150   150   150   150   150   150   150   150   150   150   150   150   150   150   150   150   150   150   150   150   150   150   150   150   150   150   150   150   150   150   150   150   150   150   150   150   150   150   150   150   150   150   150   150   150   150   150   150   150   150   150   150   150   150   150   150   150   150   150   150   150   150   150   150   150   150   150   150   150   150   150   150   150   150   150   150   150   150   150   150  | AFE   Number of   CES   AF   AFE                                                                                                                                                                                                                                                                                                                                                                                                                                                                                                                                                                                                                                                                                            | AIE         Number of To: DAYS         CES         AF         A.F. L.94         CCUM. CFS         AF         A.F. L.940         CACUM. CFS         AF         A.F. L.940                                                                                                                                                                                                                                                                                                                                                                                                                                                                                                                                                                                                                                                                                                         |               |           | 0          | 0      | 0        | 0        | 11,091          |          |       | 4,463  | 298   | 150   | _         | 29-Apr-2021                            | 29-Apr-2021                             |
| 150   150   150   150   150   150   150   150   150   150   150   150   150   150   150   150   150   150   150   150   150   150   150   150   150   150   150   150   150   150   150   150   150   150   150   150   150   150   150   150   150   150   150   150   150   150   150   150   150   150   150   150   150   150   150   150   150   150   150   150   150   150   150   150   150   150   150   150   150   150   150   150   150   150   150   150   150   150   150   150   150   150   150   150   150   150   150   150   150   150   150   150   150   150   150   150   150   150   150   150   150   150   150   150   150   150   150   150   150   150   150   150   150   150   150   150   150   150   150   150   150   150   150   150   150   150   150   150   150   150   150   150   150   150   150   150   150   150   150   150   150   150   150   150   150   150   150   150   150   150   150   150   150   150   150   150   150   150   150   150   150   150   150   150   150   150   150   150   150   150   150   150   150   150   150   150   150   150   150   150   150   150   150   150   150   150   150   150   150   150   150   150   150   150   150   150   150   150   150   150   150   150   150   150   150   150   150   150   150   150   150   150   150   150   150   150   150   150   150   150   150   150   150   150   150   150   150   150   150   150   150   150   150   150   150   150   150   150   150   150   150   150   150   150   150   150   150   150   150   150   150   150   150   150   150   150   150   150   150   150   150   150   150   150   150   150   150   150   150   150   150   150   150   150   150   150   150   150   150   150   150   150   150   150   150   150   150   150   150   150   150   150   150   150   150   150   150   150   150   150   150   150   150   150   150   150   150   150   150   150   150   150   150   150   150   150   150   150   150   150   150   150   150   150   150   150   150   150   150   150   150   150   150   150   150   150   150   150   150   150   150  | Number of   Number of   To:   DAYS   CFS   AF   AF.   AF.                                                                                                                                                                                                                                                                                                                                                                                                                                                                                                                                                                                                                                                                                                                                                                                                                                                                                                                                                                                                                                                                                                                                                                                                                                                                                                                                                                                                                                                                                                                                                                                                                                                                                                                                                                                                                                                                                                                                                                                                                                                                                                                                                                                                                                                                                                                                                                                                                                                                                                                                                                                                                                                                                                                                                             | ATE         Number of To: DAYS         CFS         AF         ACCUM. AF         ACCUM. AF         ACCUM. AF         ACCUM. AF         ACCUM. AF         ACCUM. AF         ACCUM. AF         ACCUM. AF         ACCUM. AF         ACCUM. AF         ACCUM. AF         ACCUM. AF         ACCUM. AF         ACCUM. AF         ACCUM. AF         ACCUM. AF         ACCUM. AF         AF         ACCUM. AF         ACCUM. AF         AF         ACCUM. AF         ACCUM. AF         ACCUM. AF         AF         AF         AF         AF         AF         AF         AF         AF         AF         AF         AF         AF         AF         AF         AF         AF         AF         AF         AF         AF         AF         AF         AF         AF         AF         AF         AF         AF         AF         AF         AF         AF         AF         AF         AF         AF         AF         AF         AF         AF         AF         AF         AF         AF         AF         AF         AF         AF         AF         AF         AF         AF         AF         AF         AF         AF         AF         AF         AF         AF         AF         AF         AF         AF         AF                                                                                                                                                                                                                                                                                                                                                                                                                                                                                                                                                                                                                                                                                                                                                                                                                                                                                            | Ī             |           | -          |        | _        | -        | 11,091          | -        | -     | 4,100  | 230   | 130   |           | T202-10W-02                            | T202-T0W-02                             |
| 150   150   150   150   150   150   150   150   150   150   150   150   150   150   150   150   150   150   150   150   150   150   150   150   150   150   150   150   150   150   150   150   150   150   150   150   150   150   150   150   150   150   150   150   150   150   150   150   150   150   150   150   150   150   150   150   150   150   150   150   150   150   150   150   150   150   150   150   150   150   150   150   150   150   150   150   150   150   150   150   150   150   150   150   150   150   150   150   150   150   150   150   150   150   150   150   150   150   150   150   150   150   150   150   150   150   150   150   150   150   150   150   150   150   150   150   150   150   150   150   150   150   150   150   150   150   150   150   150   150   150   150   150   150   150   150   150   150   150   150   150   150   150   150   150   150   150   150   150   150   150   150   150   150   150   150   150   150   150   150   150   150   150   150   150   150   150   150   150   150   150   150   150   150   150   150   150   150   150   150   150   150   150   150   150   150   150   150   150   150   150   150   150   150   150   150   150   150   150   150   150   150   150   150   150   150   150   150   150   150   150   150   150   150   150   150   150   150   150   150   150   150   150   150   150   150   150   150   150   150   150   150   150   150   150   150   150   150   150   150   150   150   150   150   150   150   150   150   150   150   150   150   150   150   150   150   150   150   150   150   150   150   150   150   150   150   150   150   150   150   150   150   150   150   150   150   150   150   150   150   150   150   150   150   150   150   150   150   150   150   150   150   150   150   150   150   150   150   150   150   150   150   150   150   150   150   150   150   150   150   150   150   150   150   150   150   150   150   150   150   150   150   150   150   150   150   150   150   150   150   150   150   150   150   150   150   150   150   150   150   150  | ASE FLOW:   PULSE FLOW:   NTERPOLATION FLOW   Other Adjusted Flow   Flow   To:   DAYS   CFS   AF   A.F.                                                                                                                                                                                                                                                                                                                                                                                                                                                                                                                                                                                                                                                                                            | AIE Number of DAYS CFS AF A.F.  15-Aper-2021 I 150 298 893  16-Aper-2021 I 150 298 1,190  19-Aper-2021 I 150 298 1,488 20-Aper-2021 I 150 298 1,785  21-Aper-2021 I 150 298 1,785  22-Aper-2021 I 150 298 2,380  23-Aper-2021 I 150 298 2,380  24-Aper-2021 I 150 298 2,380  25-Aper-2021 I 150 298 2,380  26-Aper-2021 I 150 298 3,570  27-Aper-2021 I 150 298 3,570  28-Aper-2021 I 150 298 3,570  29-Aper-2021 I 150 298 3,570  20-Aper-2021 I 150 298 3,570  20-Ape |               | T         |            |        |          |          | 11,071          | , ,      | T     | ouo,c  | 200   | 100   |           | 200 2001                               | 2001                                    |
| 150   150   150   150   150   150   150   150   150   150   150   150   150   150   150   150   150   150   150   150   150   150   150   150   150   150   150   150   150   150   150   150   150   150   150   150   150   150   150   150   150   150   150   150   150   150   150   150   150   150   150   150   150   150   150   150   150   150   150   150   150   150   150   150   150   150   150   150   150   150   150   150   150   150   150   150   150   150   150   150   150   150   150   150   150   150   150   150   150   150   150   150   150   150   150   150   150   150   150   150   150   150   150   150   150   150   150   150   150   150   150   150   150   150   150   150   150   150   150   150   150   150   150   150   150   150   150   150   150   150   150   150   150   150   150   150   150   150   150   150   150   150   150   150   150   150   150   150   150   150   150   150   150   150   150   150   150   150   150   150   150   150   150   150   150   150   150   150   150   150   150   150   150   150   150   150   150   150   150   150   150   150   150   150   150   150   150   150   150   150   150   150   150   150   150   150   150   150   150   150   150   150   150   150   150   150   150   150   150   150   150   150   150   150   150   150   150   150   150   150   150   150   150   150   150   150   150   150   150   150   150   150   150   150   150   150   150   150   150   150   150   150   150   150   150   150   150   150   150   150   150   150   150   150   150   150   150   150   150   150   150   150   150   150   150   150   150   150   150   150   150   150   150   150   150   150   150   150   150   150   150   150   150   150   150   150   150   150   150   150   150   150   150   150   150   150   150   150   150   150   150   150   150   150   150   150   150   150   150   150   150   150   150   150   150   150   150   150   150   150   150   150   150   150   150   150   150   150   150   150   150   150   150   150   150   150   150   150   150   150   150  | ATE         Number of To:         Number of LAYS         CES         AF         A.C.UM. A.C.UM. A.C.UM. CES         AF         A.C.UM. A.C.UM. A.C.UM. CES         AF         A.C.UM. A.C.UM. A.C.UM. CES         AF         A.C.UM. A.C.UM. A.C.UM. CES         AF         ACCUM. A.C.UM. A.C.UM. CES         ACCUM. A.C.UM. A.C.UM. CES         ACCUM. A.C.UM. A.C.UM. CES         ACCUM. A.C.UM. A.C.UM. A.C.UM. CES         ACCUM. A.C.UM.                                                                                                                                                                                                                                                                                                                                                                                                                                                                                                                                                                                                                                                                                                                                                                                                                                                                        | AIE Number of CFS AF A.F.  15-Apr-2021 1 150 298 893  16-Apr-2021 1 150 298 893  11-Apr-2021 1 150 298 1,190  21-Apr-2021 1 150 298 1,288  22-Apr-2021 1 150 298 2,380  23-Apr-2021 1 150 298 2,588  23-Apr-2021 1 150 298 2,578  24-Apr-2021 1 150 298 3,273  25-Apr-2021 1 150 298 3,273  26-Apr-2021 1 150 298 3,570  26-Apr-2021 1 150 298 3,570  27-Apr-2021 1 150 298 3,570  28-Apr-2021 1 150 298 3,570  29-Apr-2021 1 150 298 3,570  20-Apr-2021 2 1 1 150 298 3,570  20-Apr-2021 2 1 1 150 2 298 3,570  20-Apr-2021 2 1 1 150 2 298 3,570  20-Apr-2021 2 1 1 150 2 298 3,570  20-Apr-2021 2 1 1 1 150 2 298 3,570  | 1             | 1         | ,          |        |          |          | 11 001          |          |       | 3 26 2 | 306   | 150   |           | 27-Ann-2021                            | 27-Anr-2021                             |
|                                                                                                                                                                                                                                                                                                                                                                                                                                                                                                                                                                                                                                                                                                                                                                                                                                                                                                                                                                                                                                                                                                                                                                                                                                                                                                                                                                                                                                                                                                                                                                                                                                                                                                                                                                                                                                                                                                                                                                                                                                                                                                                              | Number of   Number of   PULSE FLOW:   PULSE FLOW:   NTERPOLATION FLOW   Other Adjusted Flow   Flow   NTERPOLATION FLOW   Other Adjusted Flow   NTERPOLATION FLOW   NTERPOLATION FLOW   Other Adjusted Flow   NTERPOLATION FLOW   Other Adjusted Flow   NTERPOLATION FLOW   Other Adjusted Flow   Other Adjusted Flow   NTERPOLATION FLOW   Other Adjusted Flow   NTERPOLATION FLOW   Other Adjusted Flow   NTERPOLATION FLOW   NTERPOLATION FLOW   NTERPOLATION FLOW   NTERPOLATION FLOW   NTERPOLATION FLOW   NTERPOLATION FLOW   NTERPOLATION FLOW   NTERPOLATION FLOW   NTERPOLATION FLOW   NTERPOLATION FLOW   NTERPOLATION FLOW   NTERPOLATION FLOW   NTERPOLATION FLOW   NTERPOLATION FLOW   NTERPOLATION FLOW   NTERPOLATION FLOW   NTERPOLATION FLOW   NTERPOLATION FLOW   NTERPOLATION FLOW   NTERPOLATION FLOW   NTERPOLATION FLOW   NTERPOLATION FLOW   NTERPOLATION FLOW   NTERPOLATION FLOW   NTERPOLATION FLOW   NTERPOLATION FLOW   NTERPOLATION FLOW   NTERPOLATION FLOW   NTERPOLATION FLOW   NTERPOLATION FLOW   NTERPOLATION FLOW   NTERPOLATION FLOW   NTERPOLATION FLOW   NTERPOLATION FLOW   NTERPOLATION FLOW   NTERPOLATION FLOW   NTERPOLATION FLOW   NTERPOLATION FLOW   NTERPOLATION FLOW   NTERPOLATION FLOW   NTERPOLATION FLOW   NTERPOLATION FLOW   NTERPOLATION FLOW   NTERPOLATION FLOW   NTERPOLATION FLOW   NTERPOLATION FLOW   NTERPOLATION FLOW   NTERPOLATION FLOW   NTERPOLATION FLOW   NTERPOLATION FLOW   NTERPOLATION FLOW   NTERPOLATION FLOW   NTERPOLATION FLOW   NTERPOLATION FLOW   NTERPOLATION FLOW   NTERPOLATION FLOW   NTERPOLATION FLOW   NTERPOLATION FLOW   NTERPOLATION FLOW   NTERPOLATION FLOW   NTERPOLATION FLOW   NTERPOLATION FLOW   NTERPOLATION FLOW   NTERPOLATION FLOW   NTERPOLATION FLOW   NTERPOLATION FLOW   NTERPOLATION FLOW   NTERPOLATION FLOW   NTERPOLATION FLOW   NTERPOLATION FLOW   NTERPOLATION FLOW   NTERPOLATION FLOW   NTERPOLATION FLOW   NTERPOLATION FLOW   NTERPOLATION FLOW   NTERPOLATION FLOW   NTERPOLATION FLOW   NTERPOLATION FLOW   NTERPOLATION FLOW   NTERPOLATION FLOW   NTERPOLATION FLOW   NTERPOLATION FLOW   NTERPOLAT                                                                                                                                                                                                                                                                                                                                                                                                                                                                                                                                                                                                                                                                                          | ATE         Number of To: DAYS         CFS         AF         ACCUM. AF. ACCUM. CFS         AF         ACCUM. AF. ACCUM. CFS         AF         ACCUM. AF. ACCUM. CFS         AF         ACCUM. ACCUM. AF. ACCUM. CFS         AF         ACCUM. AF. AF. AF. AF. AF. AF. AF. AF. AF. AF                                                                                                                                                                                                                                                                                                                                                                                                                                                                                                                                                                                                                                                                                                                                                                                                                                                                                                                                                                                                                                                                                                                                                                                                                                                                                                                                                                                                                                                                                                                                                                                                                                                                                                                                                                                                                                        | 1             | 1         | •          | •      | •        |          | 11 091          | 5        |       | 3.570  | 298   | 150   | _         | 26-Apr-2021                            | 26-Apr-2021                             |
|                                                                                                                                                                                                                                                                                                                                                                                                                                                                                                                                                                                                                                                                                                                                                                                                                                                                                                                                                                                                                                                                                                                                                                                                                                                                                                                                                                                                                                                                                                                                                                                                                                                                                                                                                                                                                                                                                                                                                                                                                                                                                                                              | ATE         Number of To:         Number of DAYS         CES         AF         ACCUMA.         ACCUMA                                                                                                                                                                                                                                                                                                                                                                                                                                                                                                                                                                                                                                                                                                                                                                                                                                                                                                                                                                                                                                                                                                                                                                                                                                                                                                                                                                                                                                                                                                            | AIE         Number of Laper-2021         CFS         AF         A.F.         CFS         AF         A.F.         CFS         AF         A.F.         CFS         AF         A.F.         CCUM.         CFS         AF         A.F.         ACCUM.         ACCUM.         CFS         AF         A.F.         ACCUM.         ACCUM.         ACCUM.         ACCUM.         CFS         AF         A.F.         ACCUM.         ACCUM.         ACCUM.         ACCUM.         ACCUM.         A.F.         AF         A.F.         ACCUM.         ACCUM.         ACCUM.         A.F.         ACCUM.         A.F.         ACCUM.                                                                                                                                                                                                                                                                                                                                                                                                                                                                                                                                                                                                                                                                                                                                                                                                                                                     |               |           | 0          | 0      | 0        | 0        | 11,091          | 0        | 0     | 3,273  | 298   | 150   | _         | 25-Apr-2021                            | 25-Apr-2021                             |
| 150   150   150   150   150   150   150   150   150   150   150   150   150   150   150   150   150   150   150   150   150   150   150   150   150   150   150   150   150   150   150   150   150   150   150   150   150   150   150   150   150   150   150   150   150   150   150   150   150   150   150   150   150   150   150   150   150   150   150   150   150   150   150   150   150   150   150   150   150   150   150   150   150   150   150   150   150   150   150   150   150   150   150   150   150   150   150   150   150   150   150   150   150   150   150   150   150   150   150   150   150   150   150   150   150   150   150   150   150   150   150   150   150   150   150   150   150   150   150   150   150   150   150   150   150   150   150   150   150   150   150   150   150   150   150   150   150   150   150   150   150   150   150   150   150   150   150   150   150   150   150   150   150   150   150   150   150   150   150   150   150   150   150   150   150   150   150   150   150   150   150   150   150   150   150   150   150   150   150   150   150   150   150   150   150   150   150   150   150   150   150   150   150   150   150   150   150   150   150   150   150   150   150   150   150   150   150   150   150   150   150   150   150   150   150   150   150   150   150   150   150   150   150   150   150   150   150   150   150   150   150   150   150   150   150   150   150   150   150   150   150   150   150   150   150   150   150   150   150   150   150   150   150   150   150   150   150   150   150   150   150   150   150   150   150   150   150   150   150   150   150   150   150   150   150   150   150   150   150   150   150   150   150   150   150   150   150   150   150   150   150   150   150   150   150   150   150   150   150   150   150   150   150   150   150   150   150   150   150   150   150   150   150   150   150   150   150   150   150   150   150   150   150   150   150   150   150   150   150   150   150   150   150   150   150   150   150   150   150   150   150  | ATE         Number of To:         Number of DAYS         CES         AF         A.C.UM. A.F.         CRS LFLOW:         PULSE FLOW:         INTERPOLATION FLOW         Other Adjusted Flow           15-Aper-2021         11         CES         AF         A.E.         ACCUM. CRS         AF         A.F.         ACCUM. A.F.         CLS         AF         ACCUM. A.F.         ACCUM. A.F.<                                                                                                                                                                                                                                                                                                                                                                                                                                                                                                                                                                                                                                                                                                                                                                                                                                                                                                                                                                                                                                                                                                                                                                                                                                                                                                                                                                                                                                                     | AIE         Number of To: DAYS         CFS         AF         A.F. L.940         CFS         AF         A.F. L.940         CACUM. CFS         AF         A.F. L.940                                                                                                                                                                                                                                                                                                                                                                                                                                                                                                                                                                                                                                                                                                              |               |           | 0          | 0      | 0        | 0        | 11,091          | 0        | 0     | 2,975  | 298   | 150   | _         | 24-Apr-2021                            | 24-Apr-2021                             |
| 150   298   298   1,940   3,847   3,847   0   0   0   0   0   0   0   0   0                                                                                                                                                                                                                                                                                                                                                                                                                                                                                                                                                                                                                                                                                                                                                                                                                                                                                                                                                                                                                                                                                                                                                                                                                                                                                                                                                                                                                                                                                                                                                                                                                                                                                                                                                                                                                                                                                                                                                                                                                                                  | ATE         Number of 15-Apr-2021         CFS         AF                                                                                                                                                                                                                                                                                                                                                                                                                                                                                                                                                                                                                                                                                                                                                                                                                                                                                                                                                                                                                                                                                                                                                                                                                                                                                                                                                                                                                                                                                                                                                                                                                                                   | ATE         Number of To: DAYS         CFS         AF         ACCUM. AF. ACCUM. CFS         AF         AF. ACCUM. AF. AF. AF. AF. AF. AF. AF. AF. AF. AF                                                                                                                                                                                                                                                                                                                                                                                                                                                                                                                                                                                                                                                                                                                                                                                                                                                                                                                                                                                                                                                                                                                                                                                                                                                                                                                                                                                                                                                                                                                                                                                                                                                                                                                                                                                                                                                                                                                                                                      |               | Ī         | •          | -      | e        | 0        | 11,091          | 6        | _     | 2,0/0  | 240   | ner   | _         | 1707-3dW-C7                            | T202_104_C7                             |
| 150   298   298   1,940   3,847   3,847   0   0   0   0   0   0   0   0   0                                                                                                                                                                                                                                                                                                                                                                                                                                                                                                                                                                                                                                                                                                                                                                                                                                                                                                                                                                                                                                                                                                                                                                                                                                                                                                                                                                                                                                                                                                                                                                                                                                                                                                                                                                                                                                                                                                                                                                                                                                                  | ATE         Number of To:         Number of DAYS         CES         AF         A.C.UM.         ACCUM.         CES         AF         A.C.UM.         ACCUM.         CES         AF         A.C.UM.         ACCUM.                                                                                                                                                                                                                                                                                                                                                                                                                                                                                                                                                                                                                                                                                                                                                                                                                                                                                                                                                                                                                                                                                                                                                                                                                                                                                                                                                                                                                                                                                                                                           | AIE         Number of To: DAYS         CFS         AF         A.F.         CFS         AF         A.F.         CFS         AF         A.F.         CFS         AF         A.F.         CCUM. CFS         CFS         AF         A.F.         ACCUM. CFS         AF         A.F.         ACCUM. CFS         AF         A.F.         ACCUM. CFS         AF         A.F.         AF         A.F. <td>Ī</td> <td>Ī</td> <td></td> <td></td> <td></td> <td></td> <td>11,091</td> <td>, -</td> <td></td> <td>2,300</td> <td>270</td> <td>150</td> <td>4 -</td> <td>T202-104-22</td> <td>1202-100</td>                                                                                                                                                                                                                                                                                                                                                                                                                                                                                                                                                                                                                                                                                                       | Ī             | Ī         |            |        |          |          | 11,091          | , -      |       | 2,300  | 270   | 150   | 4 -       | T202-104-22                            | 1202-100                                |
| 1                                                                                                                                                                                                                                                                                                                                                                                                                                                                                                                                                                                                                                                                                                                                                                                                                                                                                                                                                                                                                                                                                                                                                                                                                                                                                                                                                                                                                                                                                                                                                                                                                                                                                                                                                                                                                                                                                                                                                                                                                                                                                                                            | ATE Number of To: DAYS CFS AF A.F.  15-Aper-2021 I 1549 298 893  119-Aper-2021 I 1559 298 1,498  119-Aper-2021 I 1569 298 1,498  129-Aper-2021 I 1579 298 1,488  220-Aper-2021 I 1579 298 1,488                                                                                                                                                                                                                                                                                                                                                                                                                                                                                                                                                                                                                                                                                                                                                                                                                                                                                                                                                                                                                                                                                                                                                                                                                                                                                                                                                                                                                                                                                                                       | AIE         Number of To: DAYS         CFS         AF         A.F. L.FS         A.F. L.FS         A.F. A.F. A.F. L.FS         A.F. A.F. A.F. A.F. A.F. A.F. A.F. A.F.                                                                                                                                                                                                                                                                                                                                                                                                                                                                                                                                                                                                                                                                                                                                                                                                                                                                                                                                                                                                                                                                                                                                                                                                                                                                                                                                                                                                                                                                                                                                                                                                                                                                                                                                                                                                                                                                                                                                                         |               | Ī         |            |        |          |          | 11 001          | , ;      |       | 7 700  | 300   | 120   |           | 33-31-3031                             | 33-35-3031                              |
| 150   298   1,940   3,847   3,847   0   0   0   0   0   0   0   0   0                                                                                                                                                                                                                                                                                                                                                                                                                                                                                                                                                                                                                                                                                                                                                                                                                                                                                                                                                                                                                                                                                                                                                                                                                                                                                                                                                                                                                                                                                                                                                                                                                                                                                                                                                                                                                                                                                                                                                                                                                                                        | ATE         Number of To: To: DAYS         CFS         AF         A.C. UM. A.C. UM. L.OW.         PULSE FLOW: PULSE FLOW: INTERPOLATION FLOW         Other Adjusted Flow Accum. ACCUM. ACCUM. ACCUM. ACCUM. ACCUM. ACCUM. ACCUM. ACCUM. ACCUM. ACCUM. ACCUM. ACCUM. ACCUM. ACCUM. ACCUM. ACCUM. ACCUM. ACCUM. ACCUM. ACCUM. ACCUM. ACCUM. ACCUM. ACCUM. ACCUM. ACCUM. ACCUM. ACCUM. ACCUM. ACCUM. ACCUM. ACCUM. ACCUM. ACCUM. ACCUM. ACCUM. ACCUM. ACCUM. ACCUM. ACCUM. ACCUM. ACCUM. ACCUM. ACCUM. ACCUM. ACCUM. ACCUM. ACCUM. ACCUM. ACCUM. ACCUM. ACCUM. ACCUM. ACCUM. ACCUM. ACCUM. ACCUM. ACCUM. ACCUM. ACCUM. ACCUM. ACCUM. ACCUM. ACCUM. ACCUM. ACCUM. ACCUM. ACCUM. ACCUM. ACCUM. ACCUM. ACCUM. ACCUM. ACCUM. ACCUM. ACCUM. ACCUM. ACCUM. ACCUM. ACCUM. ACCUM. ACCUM. ACCUM. ACCUM. ACCUM. ACCUM. ACCUM. ACCUM. ACCUM. ACCUM. ACCUM. ACCUM. ACCUM. ACCUM. ACCUM. ACCUM. ACCUM. ACCUM. ACCUM. ACCUM. ACCUM. ACCUM. ACCUM. ACCUM. ACCUM. ACCUM. ACCUM. ACCUM. ACCUM. ACCUM. ACCUM. ACCUM. ACCUM. ACCUM. ACCUM. ACCUM. ACCUM. ACCUM. ACCUM. ACCUM. ACCUM. ACCUM. ACCUM. ACCUM. ACCUM. ACCUM. ACCUM. ACCUM. ACCUM. ACCUM. ACCUM. ACCUM. ACCUM. ACCUM. ACCUM. ACCUM. ACCUM. ACCUM. ACCUM. ACCUM. ACCUM. ACCUM. ACCUM. ACCUM. ACCUM. ACCUM. ACCUM. ACCUM. ACCUM. ACCUM. ACCUM. ACCUM. ACCUM. ACCUM. ACCUM. ACCUM. ACCUM. ACCUM. ACCUM. ACCUM. ACCUM. ACCUM. ACCUM. ACCUM. ACCUM. ACCUM. ACCUM. ACCUM. ACCUM. ACCUM. ACCUM. ACCUM. ACCUM. ACCUM. ACCUM. ACCUM. ACCUM. ACCUM. ACCUM. ACCUM. ACCUM. ACCUM. ACCUM. ACCUM. ACCUM. ACCUM. ACCUM. ACCUM. ACCUM. ACCUM. ACCUM. ACCUM. ACCUM. ACCUM. ACCUM. ACCUM. ACCUM. ACCUM. ACCUM. ACCUM. ACCUM. ACCUM. ACCUM. ACCUM. ACCUM. ACCUM. ACCUM. ACCUM. ACCUM. ACCUM. ACCUM. ACCUM. ACCUM. ACCUM. ACCUM. ACCUM. ACCUM. ACCUM. ACCUM. ACCUM. ACCUM. ACCUM. ACCUM. ACCUM. ACCUM. ACCUM. ACCUM. ACCUM. ACCUM. ACCUM. ACCUM. ACCUM. ACCUM. ACCUM. ACCUM. ACCUM. ACCUM. ACCUM. ACCUM. ACCUM. ACCUM. ACCUM. ACCUM. ACCUM. ACCUM. ACCUM. ACCUM. ACCUM. ACCUM. ACCUM. ACCUM. ACCUM. ACCUM. ACCUM. ACCUM. ACCUM. A                                                                                                                                                                                                                                                                                                                                                                                                                                                                                                                                                                                                                                                                                                                                                                     | ATE         Number of 1 DAYS         CFS         AF         ACCUM. AF. ACCUM. AF. ACCUM. AF. ACCUM. AF. ACCUM. AF. ACCUM. AF. AF. AF. AF. AF. AF. AF. AF. AF. AF                                                                                                                                                                                                                                                                                                                                                                                                                                                                                                                                                                                                                                                                                                                                                                                                                                                                                                                                                                                                                                                                                                                                                                                                                                                                                                                                                                                                                                                                                                                                                                                                                                                                                                                                                                                                                                                                                                                                                              | 1             | 1         | •          |        |          | 0        | 11 001          | 21       | 1     | 2.083  | 298   | 150   | _         | 21-Apr-2021                            | 21-Apr-2021                             |
|                                                                                                                                                                                                                                                                                                                                                                                                                                                                                                                                                                                                                                                                                                                                                                                                                                                                                                                                                                                                                                                                                                                                                                                                                                                                                                                                                                                                                                                                                                                                                                                                                                                                                                                                                                                                                                                                                                                                                                                                                                                                                                                              | ATE         Number of 10:                                                                                                                                                                                                                                                                                                                                                                                                                                                                                                                                                                                                                                                                                                                                                                                                                                                                                                                                                                                                                                                                                                                                                                                                                                                                                                                                                                                                                                                                                                                                                                                                                                                                                                                                                                                                                                                                                                                                                                                                                                                                                                                                                                                                                                                                                                                                                                                                                                                                                                                                                                                                                                                                                                                                                                                             | AIE         Number of 10:         CFS         AF         A.F.         CFS         AF         A.F.         CFS         AF         A.F.         CFS         AF         A.F.         CCUM. CFS         AF         A.F.         CCUM. CFS         AF         A.F.         AF         A                                                                                                                                                                                                                                                                                                                                                                                                                                                                                                                                                                                                                                                                                                                                                                                                                                                                                                                       |               |           | •          | 0      | 0        | 0        | 11,070          | 1,299    | 655   | 1,785  | 298   | 150   | _         | 20-Apr-2021                            | 20-Apr-2021                             |
| 1         150         298         298         1,940         3,847         3,847         0         0         0         0         0         2,090         2,090         2,090         2,090         0         0         0         0         0         0         0         0         0         0         0         0         0         0         0         0         0         0         0         0         0         0         0         0         0         0         0         0         0         0         0         0         0         0         0         0         0         0         0         0         0         0         0         0         0         0         0         0         0         0         0         0         0         0         0         0         0         0         0         0         0         0         0         0         0         0         0         0         0         0         0         0         0         0         0         0         0         0         0         0         0         0         0         0         0         0         0         0         0                                                                                                                                                                                                                                                                                                                                                                                                                                                                                                                                                                                                                                                                                                                                                                                                                                                                                                                                                                                                          | ATE         Number of 15-Apr-2021         CFS         AF         ACUM. ACUM. ACUM. ACUM. CFS         PULSE FLOW:         INTERPOLATION FLOW         Other Adjusted Flow           15-Apr-2021         1         150         298         298         1,940         3,847         0         0         0         0         0         0         0         0         0         0         0         0         0         0         0         0         0         0         0         0         0         0         0         0         0         0         0         0         0         0         0         0         0         0         0         0         0         0         0         0         0         0         0         0         0         0         0         0         0         0         0         0         0         0         0         0         0         0         0         0         0         0         0         0         0         0         0         0         0         0         0         0         0         0         0         0         0         0         0         0         0         0         0         0         0 </td <td>ATE         Number of To: DAYS         CFS         AF         A.F. L.940         CFS         AF         A.F. L.940         A.F. L.940         A.F. A.F. A.F. D.940         A.F. A.F. D.940         A.F. A.F. D.940         A.F. A.F. D.940         A.F. D.940         A.F. D.940         A.F. D.940         A.F. D.940         A.F. D.940         A.F. D.940         A.F. D.940         A.F. D.940         A.F. D.940         A.F. D.940         A.F. D.940         A.F. D.940         A.F. D.940         A.F. D.940         A.F. D.940         A.F. D.940         A.F. D.940         A.F. D.940         A.F. D.940         A.F. D.940         A.F. D.940         A.F. D.940         A.F. D.940         A.F. D.940         A.F. D.940         A.F. D.940         A.F. D.940         A.F. D.940         A.F. D.940         A.F. D.940         A.F. D.940         A.F. D.940         A.F. D.940         A.F. D.940         A.F. D.940         A.F. D.940         A.F. D.940         A.F. D.940         A.F. D.940         A.F. D.940         A.F. D.940         A.F. D.940         A.F. D.940         A.F. D.940         A.F. D.940         A.F. D.940         A.F. D.940         A.F. D.940         A.F. D.940         A.F. D.940         A.F. D.940         A.F. D.940         A.F. D.940         A.F. D.940         A.F. D.940         A.F. D.940         A.F. D.940         A.F. D.940         A.F. D.940         A.F. D.940&lt;</td> <td></td> <td></td> <td>0</td> <td>0</td> <td>0</td> <td>0</td> <td>9,771</td> <td>2,269</td> <td>1,144</td> <td>1,488</td> <td>298</td> <td>150</td> <td>_</td> <td>19-Apr-2021</td> <td>19-Apr-2021</td> | ATE         Number of To: DAYS         CFS         AF         A.F. L.940         CFS         AF         A.F. L.940         A.F. L.940         A.F. A.F. A.F. D.940         A.F. A.F. D.940         A.F. A.F. D.940         A.F. A.F. D.940         A.F. D.940         A.F. D.940         A.F. D.940         A.F. D.940         A.F. D.940         A.F. D.940         A.F. D.940         A.F. D.940         A.F. D.940         A.F. D.940         A.F. D.940         A.F. D.940         A.F. D.940         A.F. D.940         A.F. D.940         A.F. D.940         A.F. D.940         A.F. D.940         A.F. D.940         A.F. D.940         A.F. D.940         A.F. D.940         A.F. D.940         A.F. D.940         A.F. D.940         A.F. D.940         A.F. D.940         A.F. D.940         A.F. D.940         A.F. D.940         A.F. D.940         A.F. D.940         A.F. D.940         A.F. D.940         A.F. D.940         A.F. D.940         A.F. D.940         A.F. D.940         A.F. D.940         A.F. D.940         A.F. D.940         A.F. D.940         A.F. D.940         A.F. D.940         A.F. D.940         A.F. D.940         A.F. D.940         A.F. D.940         A.F. D.940         A.F. D.940         A.F. D.940         A.F. D.940         A.F. D.940         A.F. D.940         A.F. D.940         A.F. D.940         A.F. D.940         A.F. D.940         A.F. D.940         A.F. D.940<                                                                                                                                                                                                                                                                                                                                                                                                                                                                                                                                                                                                                                                                                               |               |           | 0          | 0      | 0        | 0        | 9,771           | 2,269    | 1,144 | 1,488  | 298   | 150   | _         | 19-Apr-2021                            | 19-Apr-2021                             |
| 1         150         298         298         298         1,940         3,847         3,847         0         0         0         0         0         0         2,090         2,090         2,090         0         0         0         0         0         0         0         0         0         0         0         0         0         0         0         0         0         0         0         0         0         0         0         0         0         0         0         0         0         0         0         0         0         450           1         1         1         1         1         1         1         2         893         300         595         6,081         0         0         0         0         0         0         0         450         450                                                                                                                                                                                                                                                                                                                                                                                                                                                                                                                                                                                                                                                                                                                                                                                                                                                                                                                                                                                                                                                                                                                                                                                                                                                                                                                                    | ATE         Number of 15-Apr-2021         CFS         AF         A.F.         AF         A.F.         CFS         AF         A.F.         AF                                                                                                                                                                                                                                                                                                                                                                                                                                                                                                                                                                                                                                                                                                                                                                                                                                                                                                                                                                                                                                                                                                                                                                                                                                                                                                                                                                                                                                                                                                                                                                                                              | ATE         Number of 10-Aper-2021         CFS         AF         A.F.         AF                                                                                                                                                                                                                                                                                                                                                                                                                                                                                                                                                                                                                                                                                                                                                                                                                                                                                                                     | 867           |           | •          | c      | 6        | 0        | 7,502           | 1,421    | 717   | 1,190  | 298   | 150   | -         | 1202-2dv-81                            | 1202-14W-9T                             |
| 1 150 298 298 1,940 3,847 0 0 0 0 0 2,090 1 1 150 298 893 300 205 6,081 0 0 0 0 0 976 1 1 150 298 893 300 205 6,081 0 0 0 0 0 0 450                                                                                                                                                                                                                                                                                                                                                                                                                                                                                                                                                                                                                                                                                                                                                                                                                                                                                                                                                                                                                                                                                                                                                                                                                                                                                                                                                                                                                                                                                                                                                                                                                                                                                                                                                                                                                                                                                                                                                                                          | ATE Number of CFS AF A.F.  15-Aper-2021 1 150 298 893 400 6 0 0 0 0 0 0 0 0 0 0 0 0 0 0 0 0 0                                                                                                                                                                                                                                                                                                                                                                                                                                                                                                                                                                                                                                                                                                                                                                                                                                                                                                                                                                                                                                                                                                                                                                                                                                                                                                                                                                                                                                                                                                                                                                                                                                                                                                                                                                                                                                                                                                                                                                                                                                                                                                                                                                                                                                                                                                                                                                                                                                                                                                                                                                                                                                                                                                                         | ATE Number of DAYS CFS AF A.F.  15-Apgr-2021 1 150 298 595  17-Apgr-2021 1 150 298 803 40 6 0 0 0 0 0 0 0 0 0 0 0 0 0 0 0 0 0                                                                                                                                                                                                                                                                                                                                                                                                                                                                                                                                                                                                                                                                                                                                                                                                                                                                                                                                                                                                                                                                                                                                                                                                                                                                                                                                                                                                                                                                                                                                                                                                                                                                                                                                                                                                                                                                                                                                                                                                 | 450           | Ì         |            |        |          |          | 9001            |          | 200   | 1 100  | 100   | 150   | . ,       | 10 3 1 2001                            | 10 3001                                 |
| 1 150 298 295 826 1,639 5,486 0 0 0 0 0 0 0 976                                                                                                                                                                                                                                                                                                                                                                                                                                                                                                                                                                                                                                                                                                                                                                                                                                                                                                                                                                                                                                                                                                                                                                                                                                                                                                                                                                                                                                                                                                                                                                                                                                                                                                                                                                                                                                                                                                                                                                                                                                                                              | ATE Number of CFS AF A.F. CFS AF A.F. CFS AF A.F. CFS AF A.F. CFS AF A.F. CFS AF A.F. CFS AF A.F. CFS AF A.F. CFS AF A.F. CFS AF A.F. CFS AF A.F. CFS AF A.F. CFS AF A.F. CFS AF A.F. CFS AF A.F. CFS AF A.F. CFS AF A.F. CFS AF A.F. CFS AF A.F. CFS AF A.F. CFS AF A.F. CFS AF A.F. CFS AF A.F. CFS AF A.F. CFS AF A.F. CFS AF A.F. CFS AF A.F. CFS AF A.F. CFS AF A.F. CFS AF A.F. CFS AF A.F. CFS AF A.F. CFS AF A.F. CFS AF A.F. CFS AF A.F. CFS AF A.F. CFS AF A.F. CFS AF A.F. CFS AF A.F. CFS AF A.F. CFS AF A.F. CFS AF A.F. CFS AF A.F. CFS AF A.F. CFS AF A.F. CFS AF A.F. CFS AF A.F. CFS AF A.F. CFS AF A.F. CFS AF A.F. CFS AF A.F. CFS AF A.F. CFS AF A.F. CFS AF A.F. CFS AF A.F. CFS AF A.F. CFS AF A.F. CFS AF A.F. CFS AF A.F. CFS AF A.F. CFS AF A.F. CFS AF A.F. CFS AF A.F. CFS AF A.F. CFS AF A.F. CFS AF A.F. CFS AF A.F. CFS AF A.F. CFS AF A.F. CFS AF A.F. CFS AF A.F. CFS AF A.F. CFS AF A.F. CFS AF A.F. CFS AF A.F. CFS AF A.F. CFS AF A.F. CFS AF A.F. CFS AF A.F. CFS AF A.F. CFS AF A.F. CFS AF A.F. CFS AF A.F. CFS AF A.F. CFS AF A.F. CFS AF A.F. CFS AF A.F. CFS AF A.F. CFS AF A.F. CFS AF A.F. CFS AF A.F. CFS AF A.F. CFS AF A.F. CFS AF A.F. CFS AF A.F. CFS AF A.F. CFS AF A.F. CFS AF A.F. CFS AF A.F. CFS AF A.F. CFS AF A.F. CFS AF A.F. CFS AF A.F. CFS AF A.F. CFS AF A.F. CFS AF A.F. CFS AF A.F. CFS AF A.F. CFS AF A.F. CFS AF A.F. CFS AF A.F. CFS AF A.F. CFS AF A.F. CFS AF A.F. CFS AF A.F. CFS AF A.F. CFS AF A.F. CFS AF A.F. CFS AF A.F. CFS AF A.F. CFS AF A.F. CFS AF A.F. CFS AF A.F. CFS AF A.F. CFS AF A.F. CFS AF A.F. CFS AF A.F. CFS AF A.F. CFS AF A.F. CFS AF A.F. CFS AF A.F. CFS AF A.F. CFS AF A.F. CFS AF A.F. CFS AF A.F. CFS AF A.F. CFS AF A.F. CFS AF A.F. CFS AF A.F. CFS AF A.F. CFS AF A.F. CFS AF A.F. CFS AF A.F. CFS AF A.F. CFS AF A.F. CFS AF A.F. CFS AF A.F. CFS AF A.F. CFS AF A.F. CFS AF A.F. CFS AF A.F. CFS AF A.F. CFS AF A.F. CFS AF A.F. CFS AF A.F. CFS AF A.F. CFS AF A.F. CFS AF A.F. CFS AF A.F. CFS AF A.F. CFS AF A.F. CFS AF A.F. CFS AF A.F. CFS AF A.F. CFS AF A.F. CFS AF A.F. CFS AF A.F. CFS AF A.F. CFS AF A.F. CFS                                                                                                                                                                                                                                                                                                                                                                                                                                                                                                                                                                                                                                                                                         | ATE   Number of   BASE FLOW   PULSE FLOW   INTERPOLATION FLOW   Other Adjusted Flow                                                                                                                                                                                                                                                                                                                                                                                                                                                                                                                                                                                                                                                                                                                                                                                                                                                                                                                                                                                                                                                                                                                                                                                                                                                                                                                                                                                                                                                                                                                                                                                                                                                                                                                                                                                                                                                                                                                                                                                                                                           | 450           | 1         | •          | •      |          | 9        | 6.081           | 707      | 300   | 208    | 298   | 150   | _         | 17-Apr-2021                            | 17-Apr-2021                             |
| 1 150 298 298 1,940 3,847 0 0 0 0 0 0 0 0 2,090                                                                                                                                                                                                                                                                                                                                                                                                                                                                                                                                                                                                                                                                                                                                                                                                                                                                                                                                                                                                                                                                                                                                                                                                                                                                                                                                                                                                                                                                                                                                                                                                                                                                                                                                                                                                                                                                                                                                                                                                                                                                              | ATE         Number of 15-Apr-2021         CFS         AF         A.R.         CFS         AF         A.R.         CFS         AF         A.F.         CFS         AF         AF         A.F.         AF         AF<                                                                                                                                                                                                                                                                                                                                                                                                                                                                                                                                                                                                                                                                                                                                                                                                                                                                                                                                                                                                                                                                                                                                                                                                                                                                                                                                                                                                                                                                                                                                                                                                                        | ATE         Number of DAYS         CES         AF         A.F.         CFS         AF         A.F.         AF         A.F.         AF         A.F.         AF         AF <td>976</td> <td></td> <td>•</td> <td>0</td> <td>0</td> <td>0</td> <td>5,486</td> <td>1,639</td> <td>826</td> <td>595</td> <td>298</td> <td>150</td> <td>_</td> <td>16-Apr-2021</td> <td>16-Apr-2021</td>                                                                                                                                                                                                                                                                                                                                                                                                                                                                                                                                                                                                                                                                                                                          | 976           |           | •          | 0      | 0        | 0        | 5,486           | 1,639    | 826   | 595    | 298   | 150   | _         | 16-Apr-2021                            | 16-Apr-2021                             |
| ATTENDED OF THE ALT. CED AT ALT. CED AT                                                                                                                                                                                                                                                                                                                                                                                                                                                                                                                                                                                                                                                                                                                                                                                                                                                                                                                                                                                                                                                                                                                                                                                                                                                                                                                                                                                                                                                                                                                                                                                                                                                                                                                                                                                                                                                                                                                                                                                                                                                                                      | ATE Number of ACCUM. PULSE FLOW: INTERPOLATION FLOW Other Adjusted Flow  ACCUM. ACCUM. ACCUM. ACCUM. ACCUM. ACCUM. ACCUM. ACCUM. ACCUM. ACCUM. ACCUM. ACCUM. ACCUM. ACCUM. ACCUM. ACCUM. ACCUM. ACCUM. ACCUM. ACCUM. ACCUM. ACCUM. ACCUM. ACCUM. ACCUM. ACCUM. ACCUM. ACCUM. ACCUM. ACCUM. ACCUM. ACCUM. ACCUM. ACCUM. ACCUM. ACCUM. ACCUM. ACCUM. ACCUM. ACCUM. ACCUM. ACCUM. ACCUM. ACCUM. ACCUM. ACCUM. ACCUM. ACCUM. ACCUM. ACCUM. ACCUM. ACCUM. ACCUM. ACCUM. ACCUM. ACCUM. ACCUM. ACCUM. ACCUM. ACCUM. ACCUM. ACCUM. ACCUM. ACCUM. ACCUM. ACCUM. ACCUM. ACCUM. ACCUM. ACCUM. ACCUM. ACCUM. ACCUM. ACCUM. ACCUM. ACCUM. ACCUM. ACCUM. ACCUM. ACCUM. ACCUM. ACCUM. ACCUM. ACCUM. ACCUM. ACCUM. ACCUM. ACCUM. ACCUM. ACCUM. ACCUM. ACCUM. ACCUM. ACCUM. ACCUM. ACCUM. ACCUM. ACCUM. ACCUM. ACCUM. ACCUM. ACCUM. ACCUM. ACCUM. ACCUM. ACCUM. ACCUM. ACCUM. ACCUM. ACCUM. ACCUM. ACCUM. ACCUM. ACCUM. ACCUM. ACCUM. ACCUM. ACCUM. ACCUM. ACCUM. ACCUM. ACCUM. ACCUM. ACCUM. ACCUM. ACCUM. ACCUM. ACCUM. ACCUM. ACCUM. ACCUM. ACCUM. ACCUM. ACCUM. ACCUM. ACCUM. ACCUM. ACCUM. ACCUM. ACCUM. ACCUM. ACCUM. ACCUM. ACCUM. ACCUM. ACCUM. ACCUM. ACCUM. ACCUM. ACCUM. ACCUM. ACCUM. ACCUM. ACCUM. ACCUM. ACCUM. ACCUM. ACCUM. ACCUM. ACCUM. ACCUM. ACCUM. ACCUM. ACCUM. ACCUM. ACCUM. ACCUM. ACCUM. ACCUM. ACCUM. ACCUM. ACCUM. ACCUM. ACCUM. ACCUM. ACCUM. ACCUM. ACCUM. ACCUM. ACCUM. ACCUM. ACCUM. ACCUM. ACCUM. ACCUM. ACCUM. ACCUM. ACCUM. ACCUM. ACCUM. ACCUM. ACCUM. ACCUM. ACCUM. ACCUM. ACCUM. ACCUM. ACCUM. ACCUM. ACCUM. ACCUM. ACCUM. ACCUM. ACCUM. ACCUM. ACCUM. ACCUM. ACCUM. ACCUM. ACCUM. ACCUM. ACCUM. ACCUM. ACCUM. ACCUM. ACCUM. ACCUM. ACCUM. ACCUM. ACCUM. ACCUM. ACCUM. ACCUM. ACCUM. ACCUM. ACCUM. ACCUM. ACCUM. ACCUM. ACCUM. ACCUM. ACCUM. ACCUM. ACCUM. ACCUM. ACCUM. ACCUM. ACCUM. ACCUM. ACCUM. ACCUM. ACCUM. ACCUM. ACCUM. ACCUM. ACCUM. ACCUM. ACCUM. ACCUM. ACCUM. ACCUM. ACCUM. ACCUM. ACCUM. ACCUM. ACCUM. ACCUM. ACCUM. ACCUM. ACCUM. ACCUM. ACCUM. ACCUM. ACCUM. ACCUM. ACCUM. ACCUM. ACCUM. ACCUM. ACCUM. ACCUM. ACCUM. ACCUM. ACCUM. ACCUM. ACCUM. ACCUM. ACCUM. ACCUM. ACCUM. ACCUM. ACCUM.                                                                                                                                                                                                                                                                                                                                                                                                                                                                                                                                                                                                                                                                                        | ATE         Number of DAYS         CFS         AF         A.F.         CFS         AF         A.F.         PULSE FLOW: ACCUM. ACCUM. ACCUM. CFS         INTERPOLATION FLOW ACCUM. ACCUM. ACCUM. ACCUM. ACCUM. ACCUM. AF.         Other Adjusted Flow ACCUM. ACCUM. ACCUM. ACCUM. ACCUM. AF.                                                                                                                                                                                                                                                                                                                                                                                                                                                                                                                                                                                                                                                                                                                                                                                                                                                                                                                                                                                                                                                                                                                                                                                                                                                                                                                                                                                                                                                                                                                                                                                                                                                                                                                                                                                                                                   | 2,090         |           | 0          | 0      | 0        | 0        | 3,847           | 3,847    | 1,940 | 298    | 298   | 150   | _         | 15-Apr-2021                            | 15-Apr-2021                             |
|                                                                                                                                                                                                                                                                                                                                                                                                                                                                                                                                                                                                                                                                                                                                                                                                                                                                                                                                                                                                                                                                                                                                                                                                                                                                                                                                                                                                                                                                                                                                                                                                                                                                                                                                                                                                                                                                                                                                                                                                                                                                                                                              | DATE Number of ACCUM. PULSE FLOW: INTERPOLATION FLOW Other Adjusted Flow ACCUM. ACCUM. ACCUM.                                                                                                                                                                                                                                                                                                                                                                                                                                                                                                                                                                                                                                                                                                                                                                                                                                                                                                                                                                                                                                                                                                                                                                                                                                                                                                                                                                                                                                                                                                                                                                                                                                                                                                                                                                                                                                                                                                                                                                                                                                                                                                                                                                                                                                                                                                                                                                                                                                                                                                                                                                                                                                                                                                                         | DATE Number of ACCUM.  BASE FLOW¹  PULSE FLOW²  PULSE FLOW²  INTERPOLATION FLOW  Other Adjusted Flow  ACCUM.                                                                                                                                                                                                                                                                                                                                                                                                                                                                                                                                                                                                                                                                                                                                                                                                                                                                                                                                                                                                                                                                                                                                                                                                                                                                                                                                                                                                                                                                                                                                                                                                                                                                                                                                                                                                                                                                                                                                                                                                                  |               | +         | +          | A.F.   | AF       | CES      | A.F.            | AF       | CES   | A.F.   | A     | L     | DAYS      | 10;                                    | rrom:                                   |
| ACCUIL ACCUIL ACCUIL                                                                                                                                                                                                                                                                                                                                                                                                                                                                                                                                                                                                                                                                                                                                                                                                                                                                                                                                                                                                                                                                                                                                                                                                                                                                                                                                                                                                                                                                                                                                                                                                                                                                                                                                                                                                                                                                                                                                                                                                                                                                                                         | Number of ACCITM ACCITM NUMBER Of ACCITM ACCITM ACCITM ACCITM ACCITM ACCITM ACCITM ACCITM ACCITM ACCITM ACCITM ACCITM ACCITM ACCITM ACCITM ACCITM ACCITM ACCITM ACCITM ACCITM ACCITM ACCITM ACCITM ACCITM ACCITM ACCITM ACCITM ACCITM ACCITM ACCITM ACCITM ACCITM ACCITM ACCITM ACCITM ACCITM ACCITM ACCITM ACCITM ACCITM ACCITM ACCITM ACCITM ACCITM ACCITM ACCITM ACCITM ACCITM ACCITM ACCITM ACCITM ACCITM ACCITM ACCITM ACCITM ACCITM ACCITM ACCITM ACCITM ACCITM ACCITM ACCITM ACCITM ACCITM ACCITM ACCITM ACCITM ACCITM ACCITM ACCITM ACCITM ACCITM ACCITM ACCITM ACCITM ACCITM ACCITM ACCITM ACCITM ACCITM ACCITM ACCITM ACCITM ACCITM ACCITM ACCITM ACCITM ACCITM ACCITM ACCITM ACCITM ACCITM ACCITM ACCITM ACCITM ACCITM ACCITM ACCITM ACCITM ACCITM ACCITM ACCITM ACCITM ACCITM ACCITM ACCITM ACCITM ACCITM ACCITM ACCITM ACCITM ACCITM ACCITM ACCITM ACCITM ACCITM ACCITM ACCITM ACCITM ACCITM ACCITM ACCITM ACCITM ACCITM ACCITM ACCITM ACCITM ACCITM ACCITM ACCITM ACCITM ACCITM ACCITM ACCITM ACCITM ACCITM ACCITM ACCITM ACCITM ACCITM ACCITM ACCITM ACCITM ACCITM ACCITM ACCITM ACCITM ACCITM ACCITM ACCITM ACCITM ACCITM ACCITM ACCITM ACCITM ACCITM ACCITM ACCITM ACCITM ACCITM ACCITM ACCITM ACCITM ACCITM ACCITM ACCITM ACCITM ACCITM ACCITM ACCITM ACCITM ACCITM ACCITM ACCITM ACCITM ACCITM ACCITM ACCITM ACCITM ACCITM ACCITM ACCITM ACCITM ACCITM ACCITM ACCITM ACCITM ACCITM ACCITM ACCITM ACCITM ACCITM ACCITM ACCITM ACCITM ACCITM ACCITM ACCITM ACCITM ACCITM ACCITM ACCITM ACCITM ACCITM ACCITM ACCITM ACCITM ACCITM ACCITM ACCITM ACCITM ACCITM ACCITM ACCITM ACCITM ACCITM ACCITM ACCITM ACCITM ACCITM ACCITM ACCITM ACCITM ACCITM ACCITM ACCITM ACCITM ACCITM ACCITM ACCITM ACCITM ACCITM ACCITM ACCITM ACCITM ACCITM ACCITM ACCITM ACCITM ACCITM ACCITM ACCITM ACCITM ACCITM ACCITM ACCITM ACCITM ACCITM ACCITM ACCITM ACCITM ACCITM ACCITM ACCITM ACCITM ACCITM ACCITM ACCITM ACCITM ACCITM ACCITM ACCITM ACCITM ACCITM ACCITM ACCITM ACCITM ACCITM ACCITM ACCITM ACCITM ACCITM ACCITM ACCITM ACCITM ACCITM ACCITM ACCITM ACCITM ACCITM ACCITM ACCITM ACCITM ACCITM ACCITM ACCITM ACCITM ACC                                                                                                                                                                                                                                                                                                                                                                                                                                                                                                                                                                                                                                                                                        | Number of BASE FLOW PULSE FLOW INTERPOLATION FLOW Other Adjusted Flow                                                                                                                                                                                                                                                                                                                                                                                                                                                                                                                                                                                                                                                                                                                                                                                                                                                                                                                                                                                                                                                                                                                                                                                                                                                                                                                                                                                                                                                                                                                                                                                                                                                                                                                                                                                                                                                                                                                                                                                                                                                         |               |           | _          | WCCOM. | i        |          | ACCOUNT         | ;        |       | 30000  | i     |       | 274.0     |                                        | Н                                       |
| ACCIM ACCIM ACCIM                                                                                                                                                                                                                                                                                                                                                                                                                                                                                                                                                                                                                                                                                                                                                                                                                                                                                                                                                                                                                                                                                                                                                                                                                                                                                                                                                                                                                                                                                                                                                                                                                                                                                                                                                                                                                                                                                                                                                                                                                                                                                                            | PULSE FLOW: INTERPOLATION FLOW Other Adjusted Flow                                                                                                                                                                                                                                                                                                                                                                                                                                                                                                                                                                                                                                                                                                                                                                                                                                                                                                                                                                                                                                                                                                                                                                                                                                                                                                                                                                                                                                                                                                                                                                                                                                                                                                                                                                                                                                                                                                                                                                                                                                                                                                                                                                                                                                                                                                                                                                                                                                                                                                                                                                                                                                                                                                                                                                    | PULSE FLOW? INTERPOLATION FLOW Other Adjusted Flow                                                                                                                                                                                                                                                                                                                                                                                                                                                                                                                                                                                                                                                                                                                                                                                                                                                                                                                                                                                                                                                                                                                                                                                                                                                                                                                                                                                                                                                                                                                                                                                                                                                                                                                                                                                                                                                                                                                                                                                                                                                                            | ACC           | ACCIIM    |            | ACCUM  |          |          | ACCIM           |          |       | ACCIM. |       |       | Number of |                                        | DA                                      |
| PULSE FLOW? INTERPOLATION FLOW Other Adjusted Flow                                                                                                                                                                                                                                                                                                                                                                                                                                                                                                                                                                                                                                                                                                                                                                                                                                                                                                                                                                                                                                                                                                                                                                                                                                                                                                                                                                                                                                                                                                                                                                                                                                                                                                                                                                                                                                                                                                                                                                                                                                                                           |                                                                                                                                                                                                                                                                                                                                                                                                                                                                                                                                                                                                                                                                                                                                                                                                                                                                                                                                                                                                                                                                                                                                                                                                                                                                                                                                                                                                                                                                                                                                                                                                                                                                                                                                                                                                                                                                                                                                                                                                                                                                                                                                                                                                                                                                                                                                                                                                                                                                                                                                                                                                                                                                                                                                                                                                                       |                                                                                                                                                                                                                                                                                                                                                                                                                                                                                                                                                                                                                                                                                                                                                                                                                                                                                                                                                                                                                                                                                                                                                                                                                                                                                                                                                                                                                                                                                                                                                                                                                                                                                                                                                                                                                                                                                                                                                                                                                                                                                                                               | TOTAL FERC FL | sted Flow | Other Adju | NFLOW  | RPOLATIO | NIE      | DW <sup>2</sup> | ULSE FLO | P     |        | FLOW  | BASE  | _         |                                        |                                         |