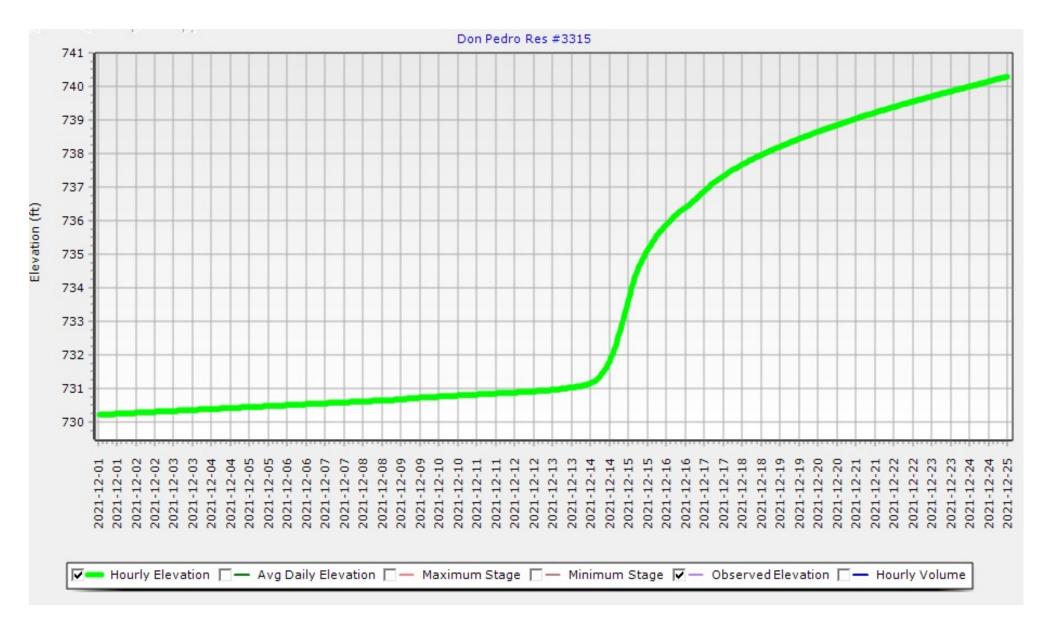

|                              | Case  |               |
|------------|-----------------|------------------------------|-------|---------------|
| Difference | Scheduled Above | 90% 1.351,183 60-20-20 Index | Index | 60-20-20      |
| (0)        | 82,909          | 82,909                       | Total | Base          |
| (8)        | 11,091          | 11,091                       | Total | Pulse         |
|            |                 | _                            | Total | Interpolation |
|            |                 |                              | Total | Adjustment    |
| (0)        | 94,000          | 94,000                       | Total | FERC          |

### **Watershed Daily Precipitation**



September 11---December 08





## **Accumulated Full Natural Flow**



















Table 1. Tuolumne River Weir Chinook salmon counts as of December 5 of each monitoring year. Note: To date, zero *O. mykiss* have been observed passing the weir in 2021.

**Updated Through 12/5/21** 

| Year | Monitoring Start<br>Date | Net Passage to Date | Season Total |
|------|--------------------------|---------------------|--------------|
| 2021 | 9/29/21                  | 497                 | 497          |
| 2020 | 9/28/20                  | 848                 | 1,061        |
| 2019 | 9/10/19                  | 2,063               | 2,123        |
| 2018 | 9/12/18                  | 2,948               | 3,072        |
| 2017 | 9/26/17                  | 2,458               | 2,769        |
| 2016 | 9/19/16                  | 3,231               | 3,559        |
| 2015 | 9/