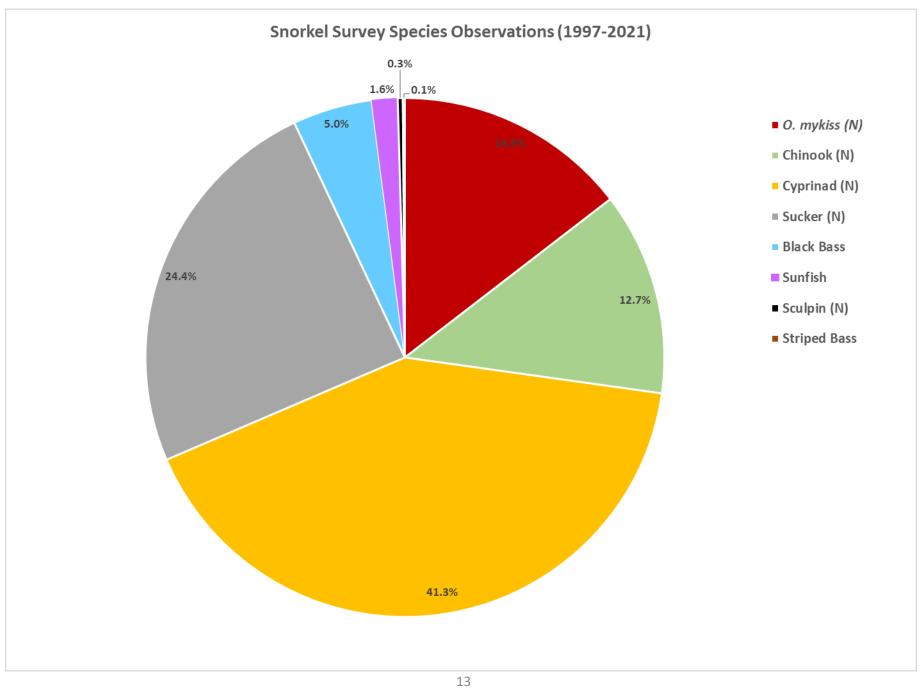

1                 | 672          |
| 2013 | 9/24/13                  | 3,501               | 3,738        |
| 2012 | 9/24/12                  | 2,140               | 2,305        |
| 2011 | 9/16/11                  | 2,660               | 2,891        |
| 2010 | 9/9/10                   | 792                 | 792          |
| 2009 | 9/22/09                  | 229                 | 299          |



Figure 1. Daily Chinook salmon (net upstream) passages at the Tuolumne River weir and river flow at La Grange and Modesto during 2021.



Figure 2. Cumulative Chinook passages at the Tuolumne River Weir, 2015-2021.



Locations of snorkel survey sites on the lower Tuolumne River, 2001-2021.









#### O. mykiss observations (1997-2021)



#### Chinook observations (1997-2021)



















# SRWA Infiltration Gallery Update 11/30/2021

• Nearly all major components of the future water treatment plant site are underway and in varying states of construction. About half of the Turlock finished water pipeline is installed and is planned to be completed in May 2022. The contractor has turned their attention to the Ceres finished water pipeline, which began in November and will be completed in February 2022.

Bill Penney, P.E. **Turlock Irrigation District**Phone: 209-883-8385