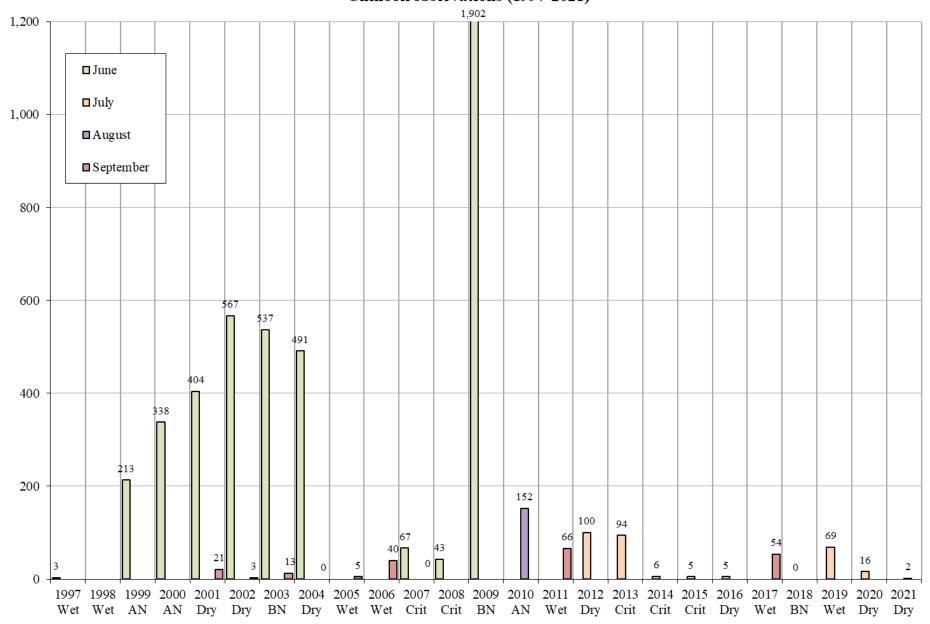

| 561                 | 672          |
| 2013 | 9/24/13                  | 3,501               | 3,738        |
| 2012 | 9/24/12                  | 2,140               | 2,305        |
| 2011 | 9/16/11                  | 2,660               | 2,891        |
| 2010 | 9/9/10                   | 792                 | 792          |
| 2009 | 9/22/09                  | 229                 | 299          |



Figure 1. Daily Chinook salmon (net upstream) passages at the Tuolumne River weir and river flow at La Grange and Modesto during 2021.



Figure 2. Cumulative Chinook passages at the Tuolumne River Weir, 2015-2021.



Locations of snorkel survey sites on the lower Tuolumne River, 2001-2021.









#### O. mykiss observations (1997-2021)



#### Chinook observations (1997-2021)



















# SRWA Infiltration Gallery Update 11/30/2021

• Nearly all major components of the future water treatment plant site are underway and in varying states of construction. About half of the Turlock finished water pipeline is installed and is planned to be completed in May 2022. The contractor has turned their attention to the Ceres finished water pipeline, which began in November and will be completed in February 2022.

Bill Penney, P.E. **Turlock Irrigation District**Phone: 209-883-8385