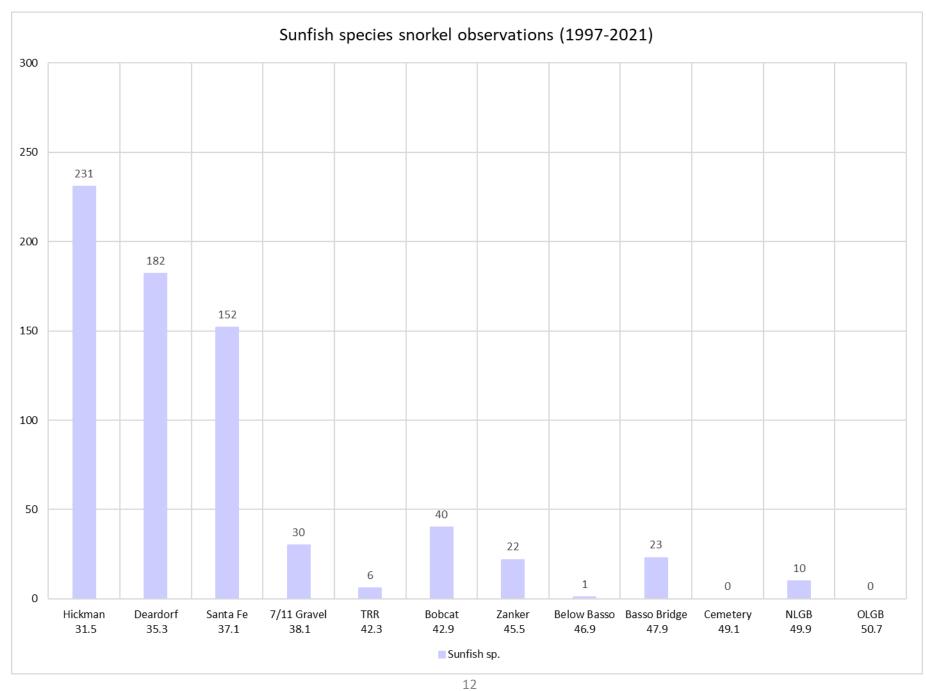

561                 | 672          |
| 2013 | 9/24/13                  | 3,501               | 3,738        |
| 2012 | 9/24/12                  | 2,140               | 2,305        |
| 2011 | 9/16/11                  | 2,660               | 2,891        |
| 2010 | 9/9/10                   | 792                 | 792          |
| 2009 | 9/22/09                  | 229                 | 299          |



Figure 1. Daily Chinook salmon (net upstream) passages at the Tuolumne River weir and river flow at La Grange and Modesto during 2021.



Figure 2. Cumulative Chinook passages at the Tuolumne River Weir, 2015-2021.



Locations of snorkel survey sites on the lower Tuolumne River, 2001-2021.









#### O. mykiss observations (1997-2021)



#### Chinook observations (1997-2021)



















# SRWA Infiltration Gallery Update 11/30/2021

• Nearly all major components of the future water treatment plant site are underway and in varying states of construction. About half of the Turlock finished water pipeline is installed and is planned to be completed in May 2022. The contractor has turned their attention to the Ceres finished water pipeline, which began in November and will be completed in February 2022.

Bill Penney, P.E. **Turlock Irrigation District**Phone: 209-883-8385