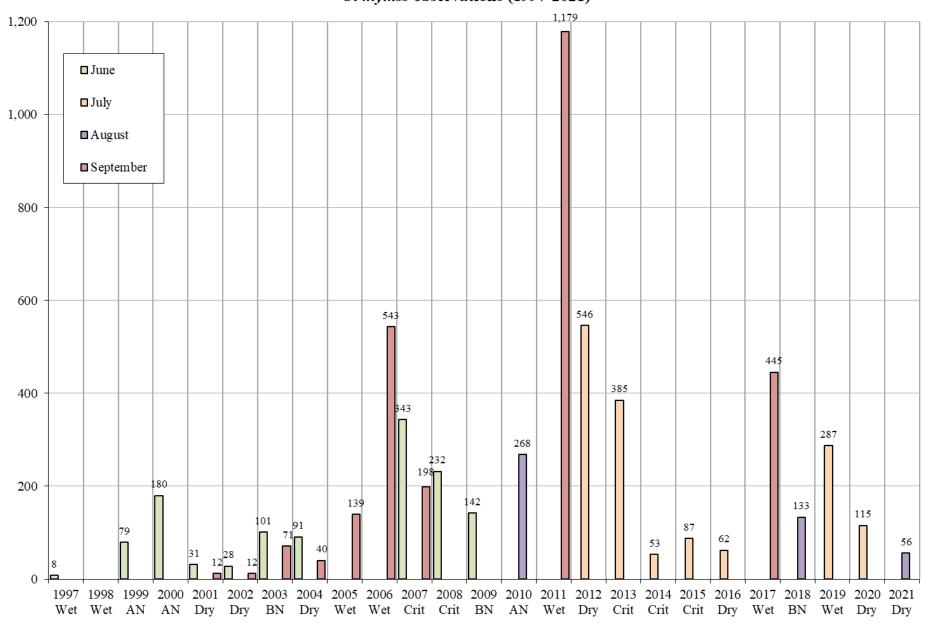

| 436          |
| 2014 | 9/29/14                  | 561                 | 672          |
| 2013 | 9/24/13                  | 3,501               | 3,738        |
| 2012 | 9/24/12                  | 2,140               | 2,305        |
| 2011 | 9/16/11                  | 2,660               | 2,891        |
| 2010 | 9/9/10                   | 792                 | 792          |
| 2009 | 9/22/09                  | 229                 | 299          |



Figure 1. Daily Chinook salmon (net upstream) passages at the Tuolumne River weir and river flow at La Grange and Modesto during 2021.



Figure 2. Cumulative Chinook passages at the Tuolumne River Weir, 2015-2021.



Locations of snorkel survey sites on the lower Tuolumne River, 2001-2021.









#### O. mykiss observations (1997-2021)



#### Chinook observations (1997-2021)



















# SRWA Infiltration Gallery Update 11/30/2021

• Nearly all major components of the future water treatment plant site are underway and in varying states of construction. About half of the Turlock finished water pipeline is installed and is planned to be completed in May 2022. The contractor has turned their attention to the Ceres finished water pipeline, which began in November and will be completed in February 2022.

Bill Penney, P.E. **Turlock Irrigation District**Phone: 209-883-8385