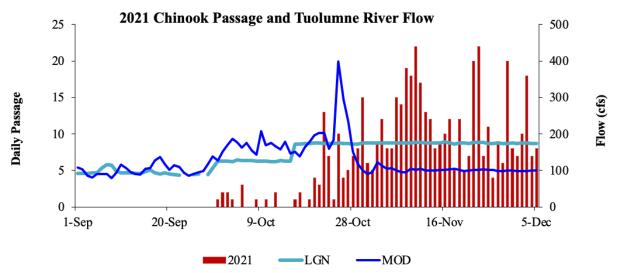

19 | 9/10/19                  | 2,063               | 2,123        |
| 2018 | 9/12/18                  | 2,948               | 3,072        |
| 2017 | 9/26/17                  | 2,458               | 2,769        |
| 2016 | 9/19/16                  | 3,231               | 3,559        |
| 2015 | 9/28/15                  | 281                 | 436          |
| 2014 | 9/29/14                  | 561                 | 672          |
| 2013 | 9/24/13                  | 3,501               | 3,738        |
| 2012 | 9/24/12                  | 2,140               | 2,305        |
| 2011 | 9/16/11                  | 2,660               | 2,891        |
| 2010 | 9/9/10                   | 792                 | 792          |
| 2009 | 9/22/09                  | 229                 | 299          |



Figure 1. Daily Chinook salmon (net upstream) passages at the Tuolumne River weir and river flow at La Grange and Modesto during 2021.



Figure 2. Cumulative Chinook passages at the Tuolumne River Weir, 2015-2021.



Locations of snorkel survey sites on the lower Tuolumne River, 2001-2021.









#### O. mykiss observations (1997-2021)



#### Chinook observations (1997-2021)



















# SRWA Infiltration Gallery Update 11/30/2021

• Nearly all major components of the future water treatment plant site are underway and in varying states of construction. About half of the Turlock finished water pipeline is installed and is planned to be completed in May 2022. The contractor has turned their attention to the Ceres finished water pipeline, which began in November and will be comp