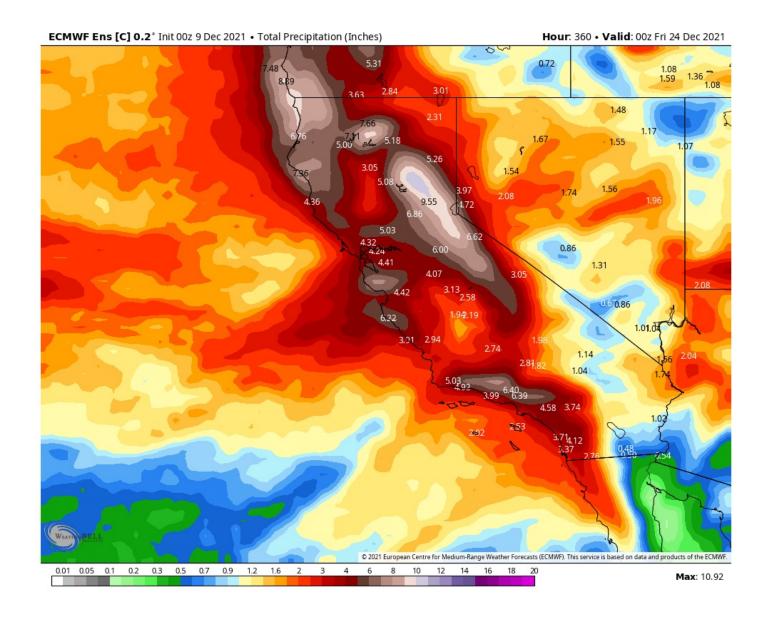

|                              | Case  |               |
|------------|-----------------|------------------------------|-------|---------------|
| Difference | Scheduled Above | 90% 1.351,183 60-20-20 Index | Index | 60-20-20      |
| (0)        | 82,909          | 82,909                       | Total | Base          |
| (8)        | 11,091          | 11,091                       | Total | Pulse         |
|            |                 | _                            | Total | Interpolation |
|            |                 |                              | Total | Adjustment    |
| (0)        | 94,000          | 94,000                       | Total | FERC          |

### **Watershed Daily Precipitation**



September 11---December 08





## **Accumulated Full Natural Flow**



















Table 1. Tuolumne River Weir Chinook salmon counts as of December 5 of each monitoring year. Note: To date, zero *O. mykiss* have been observed passing the weir in 2021.

**Updated Through 12/5/21** 

| Year | Monitoring Start<br>Date | Net Passage to Date | Season Total |
|------|--------------------------|---------------------|--------------|
| 2021 | 9/29/21                  | 497                 | 497          |
| 2020 | 9/28/20                  | 848                 | 1,061        |
| 2019 | 9/10/19                  | 2,063               | 2,123        |
| 2018 | 9/12/18                  | 2,948               | 3,072        |
| 2017 | 9/26/17                  | 2,458               | 2,769        |
| 2016 | 9/19/16                  | 3,231               | 3,559        |
|