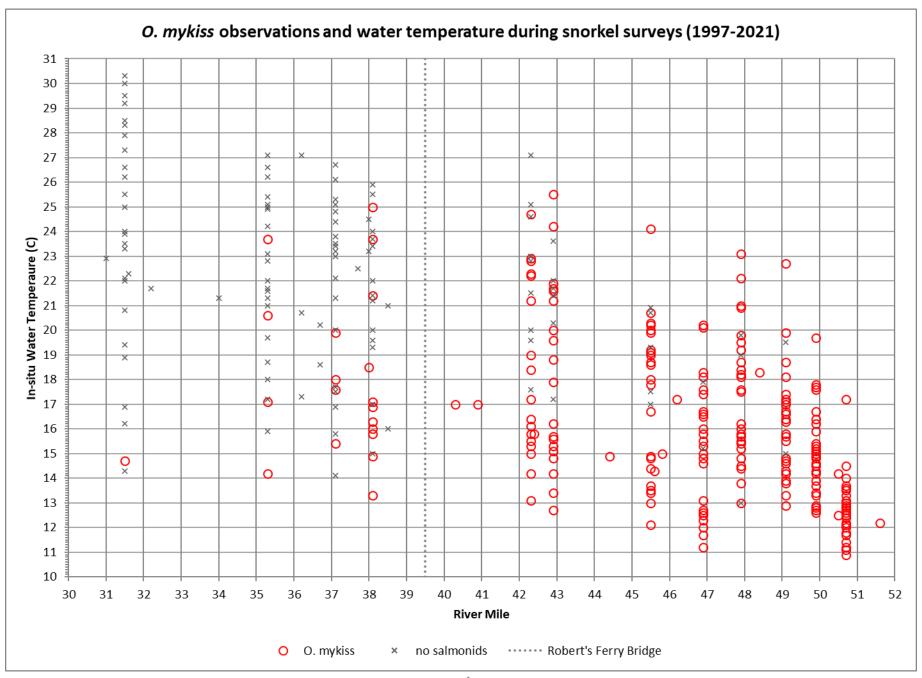

/15                  | 281                 | 436          |
| 2014 | 9/29/14                  | 561                 | 672          |
| 2013 | 9/24/13                  | 3,501               | 3,738        |
| 2012 | 9/24/12                  | 2,140               | 2,305        |
| 2011 | 9/16/11                  | 2,660               | 2,891        |
| 2010 | 9/9/10                   | 792                 | 792          |
| 2009 | 9/22/09                  | 229                 | 299          |



Figure 1. Daily Chinook salmon (net upstream) passages at the Tuolumne River weir and river flow at La Grange and Modesto during 2021.



Figure 2. Cumulative Chinook passages at the Tuolumne River Weir, 2015-2021.



Locations of snorkel survey sites on the lower Tuolumne River, 2001-2021.









#### O. mykiss observations (1997-2021)



#### Chinook observations (1997-2021)



















# SRWA Infiltration Gallery Update 11/30/2021

• Nearly all major components of the future water treatment plant site are underway and in varying states of construction. About half of the Turlock finished water pipeline is installed and is planned to be completed in May 2022. The contractor has turned their attention to the Ceres finished water pipeline, which began in November and will be completed in February 2022.

Bill Penney, P.E. **Turlock Irrigation District**Phone: 209-883-8385