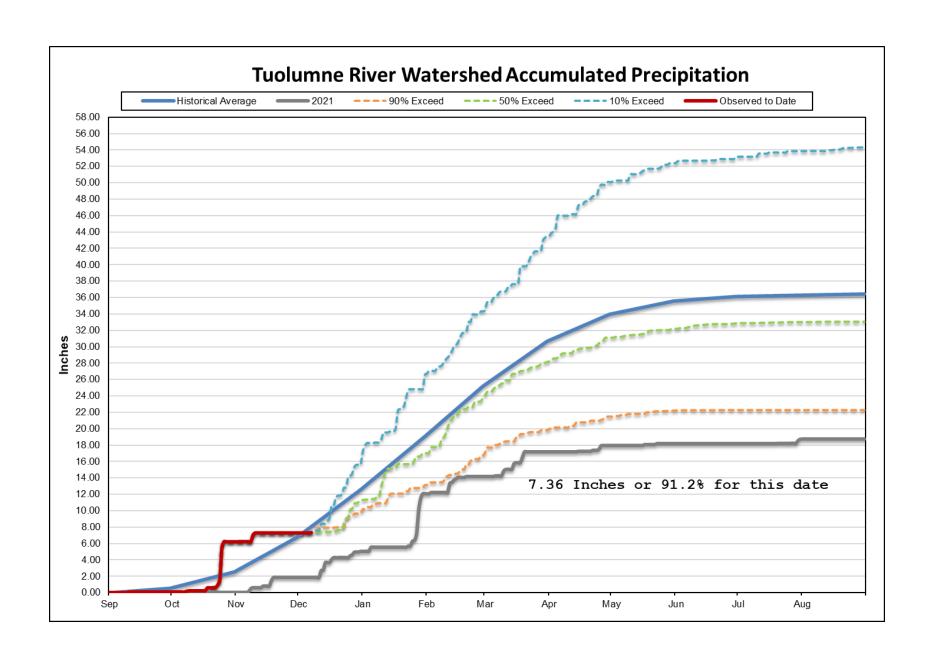

Table 2

Tuolumne River Flow Schedule

Based on DWR Values, 60-20-20 Index for 2021, Hydrologic Conditions

Schedule For 2021-2022 Fish Flow Year

| No. 10.   No.  |                                                                                                                                                                                                                                                                                                                                                                                                                                                                                                                                                                                                                                                                                                                                                                                                                                                                                                                                                                                                                                                                                                                                                                                                                                                                                                                                                                                                                                                                                                                                                                                                                                                                                                                                                                                                                                                                                                                                                                                                                                                                                                                                                                                                                                                                                                                                                                                                                                                                                                                                                                                                                                                                                                                                                                                                                       | Marie   Mari  | 50 34,198     |           | 9          |        | 0        | <b>a</b> | 11,091          | 0        | 0     | 26,083 | 2,975 | 50    | 30        | 30-Sep-2021                            | 01-Sep-2021                             |
|------------------------------------------------------------------------------------------------------------------------------------------------------------------------------------------------------------------------------------------------------------------------------------------------------------------------------------------------------------------------------------------------------------------------------------------------------------------------------------------------------------------------------------------------------------------------------------------------------------------------------------------------------------------------------------------------------------------------------------------------------------------------------------------------------------------------------------------------------------------------------------------------------------------------------------------------------------------------------------------------------------------------------------------------------------------------------------------------------------------------------------------------------------------------------------------------------------------------------------------------------------------------------------------------------------------------------------------------------------------------------------------------------------------------------------------------------------------------------------------------------------------------------------------------------------------------------------------------------------------------------------------------------------------------------------------------------------------------------------------------------------------------------------------------------------------------------------------------------------------------------------------------------------------------------------------------------------------------------------------------------------------------------------------------------------------------------------------------------------------------------|-----------------------------------------------------------------------------------------------------------------------------------------------------------------------------------------------------------------------------------------------------------------------------------------------------------------------------------------------------------------------------------------------------------------------------------------------------------------------------------------------------------------------------------------------------------------------------------------------------------------------------------------------------------------------------------------------------------------------------------------------------------------------------------------------------------------------------------------------------------------------------------------------------------------------------------------------------------------------------------------------------------------------------------------------------------------------------------------------------------------------------------------------------------------------------------------------------------------------------------------------------------------------------------------------------------------------------------------------------------------------------------------------------------------------------------------------------------------------------------------------------------------------------------------------------------------------------------------------------------------------------------------------------------------------------------------------------------------------------------------------------------------------------------------------------------------------------------------------------------------------------------------------------------------------------------------------------------------------------------------------------------------------------------------------------------------------------------------------------------------------------------------------------------------------------------------------------------------------------------------------------------------------------------------------------------------------------------------------------------------------------------------------------------------------------------------------------------------------------------------------------------------------------------------------------------------------------------------------------------------------------------------------------------------------------------------------------------------------------------------------------------------------------------------------------------------------|-------------------------------------------------------------------------------------------------------------------------------------------------------------------------------------------------------------------------------------------------------------------------------------------------------------------------------------------------------------------------------------------------------------------------------------------------------------------------------------------------------------------------------------------------------------------------------------------------------------------------------------------------------------------------------------------------------------------------------------------------------------------------------------------------------------------------------------------------------------------------------------------------------------------------------------------------------------------------------------------------------------------------------------------------------------------------------------------------------------------------------------------------------------------------------------------------------------------------------------------------------------------------------------------------------------------------------------------------------------------------------------------------------------------------------------------------------------------------------------------------------------------------------------------------------------------------------------------------------------------------------------------------------------------------------------------------------------------------------------------------------------------------------------------------------------------------------------------------------------------------------------------------------------------------------------------------------------------------------------------------------------------------------------------------------------------------------------------------------------------------------|---------------|-----------|------------|--------|----------|----------|-----------------|----------|-------|--------|-------|-------|-----------|----------------------------------------|-----------------------------------------|
|                                                                                                                                                                                                                                                                                                                                                                                                                                                                                                                                                                                                                                                                                                                                                                                                                                                                                                                                                                                                                                                                                                                                                                                                                                                                                                                                                                                                                                                                                                                                                                                                                                                                                                                                                                                                                                                                                                                                                                                                                                                                                                                              | Mart                                                                                                                                                                                                                                                                                                                                                                                                                                                                                                                                                                                                                                                                                             |                                                                                                                                                                                                                                                                                                                                                                                                                                                                                                                                                                                                                                                                                                                                                                                                                                                                                                                                                                                                                                                                                                                                                                                                                                                                                                                                                                                                                                                                                                                                                                                                                                                                                                                                                                                                                                                                                                                                                                                                                                                                                                                               |               | Ī         |            |        |          |          | 11,091          |          |       | 20,033 | 3,074 | 30    | 2 2       | 31-32021                               | 01-302-2021                             |
| 1                                                                                                                                                                                                                                                                                                                                                                                                                                                                                                                                                                                                                                                                                                                                                                                                                                                                                                                                                                                                                                                                                                                                                                                                                                                                                                                                                                                                                                                                                                                                                                                                                                                                                                                                                                                                                                                                                                                                                                                                                                                                                                                            | ATE   Color                                                                                                                                                                                                                                                                                                                                                                                                                                                                                                                                                                                                                                                                                           | Title   Tit   |               | Ī         | 0          |        |          | 0        | 11,091          |          |       | 16,959 | 2,281 | 50    | 2.3       | 30-Jun-2021                            | 08-Jun-2021                             |
| 1                                                                                                                                                                                                                                                                                                                                                                                                                                                                                                                                                                                                                                                                                                                                                                                                                                                                                                                                                                                                                                                                                                                                                                                                                                                                                                                                                                                                                                                                                                                                                                                                                                                                                                                                                                                                                                                                                                                                                                                                                                                                                                                            | According   Color                                                                                                                                                                                                                                                                                                                                                                                                                                                                                                                                                                                                                                                                                             | The   This   T  |               |           | 0          | 0      | 0        |          | 11,091          |          | 0     | 14,678 | 99    | 50    | _         | 07-Jun-2021                            | 07-Jun-2021                             |
| 1                                                                                                                                                                                                                                                                                                                                                                                                                                                                                                                                                                                                                                                                                                                                                                                                                                                                                                                                                                                                                                                                                                                                                                                                                                                                                                                                                                                                                                                                                                                                                                                                                                                                                                                                                                                                                                                                                                                                                                                                                                                                                                                            | Mary   Color                                                                                                                                                                                                                                                                                                                                                                                                                                                                                                                                                                                                                                                                                          | The   This   The   The  |               |           | 0          | 0      | 0        | 0        | 11,091          |          |       | 14,579 | 99    | 8     |           | 06-Jun-2021                            | 1202-un0-90                             |
| 1                                                                                                                                                                                                                                                                                                                                                                                                                                                                                                                                                                                                                                                                                                                                                                                                                                                                                                                                                                                                                                                                                                                                                                                                                                                                                                                                                                                                                                                                                                                                                                                                                                                                                                                                                                                                                                                                                                                                                                                                                                                                                                                            | Marker   Color   Col                                                                                                                                                                                                                                                                                                                                                                                                                                                                                                                                                                                                                                                                                          | The   |               | T         | 0          | 0      | ٠        | 0        | 11,091          | 0        | 0     | 14,479 | 99    | 50    | _         | 05-Jun-2021                            | 1202-unv-50                             |
|                                                                                                                                                                                                                                                                                                                                                                                                                                                                                                                                                                                                                                                                                                                                                                                                                                                                                                                                                                                                                                                                                                                                                                                                                                                                                                                                                                                                                                                                                                                                                                                                                                                                                                                                                                                                                                                                                                                                                                                                                                                                                                                              | Mark   Color                                                                                                                                                                                                                                                                                                                                                                                                                                                                                                                                                                                                                                                                                          | Trans.   T  |               | T         | 0          | •      | ٥        | _        | 11,091          |          |       | 14,380 | 99    | S. S. | _         | 1202-un-po                             | 1202-unc-40                             |
|                                                                                                                                                                                                                                                                                                                                                                                                                                                                                                                                                                                                                                                                                                                                                                                                                                                                                                                                                                                                                                                                                                                                                                                                                                                                                                                                                                                                                                                                                                                                                                                                                                                                                                                                                                                                                                                                                                                                                                                                                                                                                                                              | Market   M                                                                                                                                                                                                                                                                                                                                                                                                                                                                                                                                                                                                                                                                                          | The   | Ī             | Ī         |            |        |          |          | 11,091          |          |       | 14,201 | 2 3   | 30    |           | TZ0Z-1100-C0                           | 00 7001                                 |
|                                                                                                                                                                                                                                                                                                                                                                                                                                                                                                                                                                                                                                                                                                                                                                                                                                                                                                                                                                                                                                                                                                                                                                                                                                                                                                                                                                                                                                                                                                                                                                                                                                                                                                                                                                                                                                                                                                                                                                                                                                                                                                                              | ACOM-   CRES-POLITION   CRE                                                                                                                                                                                                                                                                                                                                                                                                                                                                                                                                                                                                                                                                                           | Trans.      | T             | T         |            |        |          |          | 11,091          |          |       | 14,102 | 94    | 30    | .   -     | 22-011-2021                            | 02 700 2021                             |
| 1, 1, 1, 1, 1, 1, 1, 1, 1, 1, 1, 1, 1,                                                                                                                                                                                                                                                                                                                                                                                                                                                                                                                                                                                                                                                                                                                                                                                                                                                                                                                                                                                                                                                                                                                                                                                                                                                                                                                                                                                                                                                                                                                                                                                                                                                                                                                                                                                                                                                                                                                                                                                                                                                                                       | ACCUMA   CRES   ACCUMA   CRE                                                                                                                                                                                                                                                                                                                                                                                                                                                                                                                                                                                                                                                                                          | The   | Ī             | İ         |            |        |          |          | 11,004          | , ,      |       | 14,000 | 3     |       |           | 00 1                                   | 03-7                                    |
| 1, 1, 1, 1, 1, 1, 1, 1, 1, 1, 1, 1, 1,                                                                                                                                                                                                                                                                                                                                                                                                                                                                                                                                                                                                                                                                                                                                                                                                                                                                                                                                                                                                                                                                                                                                                                                                                                                                                                                                                                                                                                                                                                                                                                                                                                                                                                                                                                                                                                                                                                                                                                                                                                                                                       | ACCINIA   CRIS   CRIS   ACCINIA   CRIS   CRI                                                                                                                                                                                                                                                                                                                                                                                                                                                                                                                                                                                                                                                                                          |                                                                                                                                                                                                                                                                                                                                                                                                                                                                                                                                                                                                                                                                                                                                                                                                                                                                                                                                                                                                                                                                                                                                                                                                                                                                                                                                                                                                                                                                                                                                                                                                                                                                                                                                                                                                                                                                                                                                                                                                                                                                                                                               |               |           |            |        |          |          | 11 001          | •        |       | 14 083 | 8     | 25    | _         | 01Tm-2021                              | 01Tun-2021                              |
| 1, 1, 1, 1, 1, 1, 1, 1, 1, 1, 1, 1, 1,                                                                                                                                                                                                                                                                                                                                                                                                                                                                                                                                                                                                                                                                                                                                                                                                                                                                                                                                                                                                                                                                                                                                                                                                                                                                                                                                                                                                                                                                                                                                                                                                                                                                                                                                                                                                                                                                                                                                                                                                                                                                                       | Alta   Decision   Cris   Accorda                                                                                                                                                                                                                                                                                                                                                                                                                                                                                                                                                                                                                                                                                            | Transport   Tra   |               |           |            | 0      | 0        | 0        | 11.091          | 0        | 0     | 13.983 | 298   | 150   | 1         | 31-May-2021                            | 31-May-2021                             |
|                                                                                                                                                                                                                                                                                                                                                                                                                                                                                                                                                                                                                                                                                                                                                                                                                                                                                                                                                                                                                                                                                                                                                                                                                                                                                                                                                                                                                                                                                                                                                                                                                                                                                                                                                                                                                                                                                                                                                                                                                                                                                                                              | Marker of CRS   288   288   288   288   288   288   288   288   288   288   288   288   288   288   288   288   288   288   288   288   288   288   288   288   288   288   288   288   288   288   288   288   288   288   288   288   288   288   288   288   288   288   288   288   288   288   288   288   288   288   288   288   288   288   288   288   288   288   288   288   288   288   288   288   288   288   288   288   288   288   288   288   288   288   288   288   288   288   288   288   288   288   288   288   288   288   288   288   288   288   288   288   288   288   288   288   288   288   288   288   288   288   288   288   288   288   288   288   288   288   288   288   288   288   288   288   288   288   288   288   288   288   288   288   288   288   288   288   288   288   288   288   288   288   288   288   288   288   288   288   288   288   288   288   288   288   288   288   288   288   288   288   288   288   288   288   288   288   288   288   288   288   288   288   288   288   288   288   288   288   288   288   288   288   288   288   288   288   288   288   288   288   288   288   288   288   288   288   288   288   288   288   288   288   288   288   288   288   288   288   288   288   288   288   288   288   288   288   288   288   288   288   288   288   288   288   288   288   288   288   288   288   288   288   288   288   288   288   288   288   288   288   288   288   288   288   288   288   288   288   288   288   288   288   288   288   288   288   288   288   288   288   288   288   288   288   288   288   288   288   288   288   288   288   288   288   288   288   288   288   288   288   288   288   288   288   288   288   288   288   288   288   288   288   288   288   288   288   288   288   288   288   288   288   288   288   288   288   288   288   288   288   288   288   288   288   288   288   288   288   288   288   288   288   288   288   288   288   288   288   288   288   288   288   288   288   288   288   288   288   288   288   288   288   288   288   288   288                                                                                                                                                                                                                                                                                                                                                                                                                                                                                                                                                                                                                                                                                             | Trans.   T  |               |           | 0          | 0      | 0        | 0        | 11,091          | •        | 0     | 13,686 | 298   | 150   | 1         | 30-May-2021                            | 30-May-2021                             |
|                                                                                                                                                                                                                                                                                                                                                                                                                                                                                                                                                                                                                                                                                                                                                                                                                                                                                                                                                                                                                                                                                                                                                                                                                                                                                                                                                                                                                                                                                                                                                                                                                                                                                                                                                                                                                                                                                                                                                                                                                                                                                                                              | Marker of Fig.   Phys.   Phy                                                                                                                                                                                                                                                                                                                                                                                                                                                                                                                                                                                                                                                                                          | Trans.   T  | l             | l         | •          | •      | •        | _        | 11,091          | 6        | -     | 13,388 | 282   | 061   | _         | 1207-ABW-67                            | 1707-APIG-67                            |
|                                                                                                                                                                                                                                                                                                                                                                                                                                                                                                                                                                                                                                                                                                                                                                                                                                                                                                                                                                                                                                                                                                                                                                                                                                                                                                                                                                                                                                                                                                                                                                                                                                                                                                                                                                                                                                                                                                                                                                                                                                                                                                                              | ALE         Parable of Trans.         CRS         ACION                                                                                                                                                                                                                                                                                                                                                                                                                                                                                                                                                                                                                                                                                                                                                                                                                                                                                                                                                                                                                                                                                                                                                                                                                                                                                                                                                                                                                                                                                                                                                 | Transport   Tran  | Ť             | T         |            |        |          |          | 11,071          | ,        |       | 10,001 | 200   | 150   | . ,       | 20 402 2021                            | 20.40.                                  |
|                                                                                                                                                                                                                                                                                                                                                                                                                                                                                                                                                                                                                                                                                                                                                                                                                                                                                                                                                                                                                                                                                                                                                                                                                                                                                                                                                                                                                                                                                                                                                                                                                                                                                                                                                                                                                                                                                                                                                                                                                                                                                                                              | Market   M                                                                                                                                                                                                                                                                                                                                                                                                                                                                                                                                                                                                                                                                                          |                                                                                                                                                                                                                                                                                                                                                                                                                                                                                                                                                                                                                                                                                                                                                                                                                                                                                                                                                                                                                                                                                                                                                                                                                                                                                                                                                                                                                                                                                                                                                                                                                                                                                                                                                                                                                                                                                                                                                                                                                                                                                                                               | 1             | 1         | 0          |        |          | 5        | 11 001          | ٥,       |       | 13,001 | 208   | 3     | _         | 28-May-2021                            | 28-May-2021                             |
|                                                                                                                                                                                                                                                                                                                                                                                                                                                                                                                                                                                                                                                                                                                                                                                                                                                                                                                                                                                                                                                                                                                                                                                                                                                                                                                                                                                                                                                                                                                                                                                                                                                                                                                                                                                                                                                                                                                                                                                                                                                                                                                              | ALE   PRINCE   PRIN                                                                                                                                                                                                                                                                                                                                                                                                                                                                                                                                                                                                                                                                                          | Marke of   Marke   M  |               |           | 0          | 0      | 0        | 0        | 11.091          | 0        | 0     | 12,793 | 298   | 150   | _         | 27-May-2021                            | 27-May-2021                             |
| 1                                                                                                                                                                                                                                                                                                                                                                                                                                                                                                                                                                                                                                                                                                                                                                                                                                                                                                                                                                                                                                                                                                                                                                                                                                                                                                                                                                                                                                                                                                                                                                                                                                                                                                                                                                                                                                                                                                                                                                                                                                                                                                                            | ATE         Policy Color         Color of Long Color of Lon                                                                                                                                                                                                                                                                                                                                                                                                                                                                                                                                                                                                                                                                                                                                 | Title   Titl  |               |           | 0          | 0      | 0        | 0        | 11,091          | 0        | 0     | 12,496 | 298   | 150   | -         | 26-May-2021                            | 26-May-2021                             |
| 1                                                                                                                                                                                                                                                                                                                                                                                                                                                                                                                                                                                                                                                                                                                                                                                                                                                                                                                                                                                                                                                                                                                                                                                                                                                                                                                                                                                                                                                                                                                                                                                                                                                                                                                                                                                                                                                                                                                                                                                                                                                                                                                            | Market   M                                                                                                                                                                                                                                                                                                                                                                                                                                                                                                                                                                                                                                                                                          | ATE   Transport   | Ī             | Ī         | •          | _      | •        | -        | 11,091          | _        |       | 12,198 | 29.67 | 150   | _         | 1707-APM-C7                            | T202-KPM-C7                             |
| 1                                                                                                                                                                                                                                                                                                                                                                                                                                                                                                                                                                                                                                                                                                                                                                                                                                                                                                                                                                                                                                                                                                                                                                                                                                                                                                                                                                                                                                                                                                                                                                                                                                                                                                                                                                                                                                                                                                                                                                                                                                                                                                                            | Marker   M                                                                                                                                                                                                                                                                                                                                                                                                                                                                                                                                                                                                                                                                                          |                                                                                                                                                                                                                                                                                                                                                                                                                                                                                                                                                                                                                                                                                                                                                                                                                                                                                                                                                                                                                                                                                                                                                                                                                                                                                                                                                                                                                                                                                                                                                                                                                                                                                                                                                                                                                                                                                                                                                                                                                                                                                                                               | T             | Ī         |            |        |          | , ,      | 11,071          | ,        |       | 11,701 | 400   | 100   |           | 2001                                   | 25 Karrana                              |
|                                                                                                                                                                                                                                                                                                                                                                                                                                                                                                                                                                                                                                                                                                                                                                                                                                                                                                                                                                                                                                                                                                                                                                                                                                                                                                                                                                                                                                                                                                                                                                                                                                                                                                                                                                                                                                                                                                                                                                                                                                                                                                                              | AFE                                                                                                                                                                                                                                                                                                                                                                                                                                                                                                                                                                                                                                                                                                                                                                                                                                                                                                                                                                                                                                                                                                                                                                                                                                                                                                                                                                                                                                                                                                                                                                                                                                                                                                                                                                                                                                                                                                                                                                                                                                                                                                                                                                                                                                                                                                                                                                                                                                                                                                                                                                                                                                                                                                                                                                                                                   | Althor      | Ī             | 1         | 0          |        |          |          | 11 001          |          |       | 11 901 | 708   | 150   | -         | 24-May-2021                            | 24-May-2021                             |
|                                                                                                                                                                                                                                                                                                                                                                                                                                                                                                                                                                                                                                                                                                                                                                                                                                                                                                                                                                                                                                                                                                                                                                                                                                                                                                                                                                                                                                                                                                                                                                                                                                                                                                                                                                                                                                                                                                                                                                                                                                                                                                                              | Marker   M                                                                                                                                                                                                                                                                                                                                                                                                                                                                                                                                                                                                                                                                                          | Alte   Title   Titl   |               |           | 0          | 0      | 0        | 0        | 11.091          | 0        | 0     | 11,603 | 298   | 150   | _         | 23-May-2021                            | 23-May-2021                             |
|                                                                                                                                                                                                                                                                                                                                                                                                                                                                                                                                                                                                                                                                                                                                                                                                                                                                                                                                                                                                                                                                                                                                                                                                                                                                                                                                                                                                                                                                                                                                                                                                                                                                                                                                                                                                                                                                                                                                                                                                                                                                                                                              | A/EE         Number of Tire         DANK LUAW         ACUNAL LES LUAW         CPS AFE ACUNAL LES LUAW         CREATION FLOW ALTERNATION FLOW         CORD ALTERNATION FLOW         ACCUNAL LESS ALTERNATION FLOW         CORD ALTERNATION FLOW         CORD ALTERNATION FLOW         ACCUNAL LESS ALTERNATION FLOW         CORD ALTERNATION FLOW         CORD ALTERNATION FLOW         CORD ALTERNATION FLOW         CORD ALTERNATION FLOW         ACCUNAL LESS ALTERNATION FLOW         CORD ALTERNATION FLOW         CORD ALTERNATION FLOW         ACCUNAL LESS ALTERNATION FLOW         CORD ALTERNATION FLOW         ACCUNAL LESS ALTERNATION FLOW         CORD ALTERNATION FLOW         CORD ALTERNATION FLOW         ACCUNAL LESS ALTERNATION FLOW         CORD ALTERNATION FLOW         ACCUNAL LESS ALTERNATION FLOW         ACCUNAL                                                                                                                                                                                                                                                                                                                                                                                                                                                                                                                                                                                                                                                                                                                                                                                                                                                                                                                                                                                                                                                                                                                                                                                  |                                                                                                                                                                                                                                                                                                                                                                                                                                                                                                                                                                                                                                                                                                                                                                                                                                                                                                                                                                                                                                                                                                                                                                                                                                                                                                                                                                                                                                                                                                                                                                                                                                                                                                                                                                                                                                                                                                                                                                                                                                                                                                                               |               |           | 0          | 0      | 0        | 0        | 11,091          | 0        | 0     | 11,306 | 298   | 150   | 1         | 22-May-2021                            | 22-May-2021                             |
| 1   150   258   258   258   258   258   258   258   258   258   258   258   258   258   258   258   258   258   258   258   258   258   258   258   258   258   258   258   258   258   258   258   258   258   258   258   258   258   258   258   258   258   258   258   258   258   258   258   258   258   258   258   258   258   258   258   258   258   258   258   258   258   258   258   258   258   258   258   258   258   258   258   258   258   258   258   258   258   258   258   258   258   258   258   258   258   258   258   258   258   258   258   258   258   258   258   258   258   258   258   258   258   258   258   258   258   258   258   258   258   258   258   258   258   258   258   258   258   258   258   258   258   258   258   258   258   258   258   258   258   258   258   258   258   258   258   258   258   258   258   258   258   258   258   258   258   258   258   258   258   258   258   258   258   258   258   258   258   258   258   258   258   258   258   258   258   258   258   258   258   258   258   258   258   258   258   258   258   258   258   258   258   258   258   258   258   258   258   258   258   258   258   258   258   258   258   258   258   258   258   258   258   258   258   258   258   258   258   258   258   258   258   258   258   258   258   258   258   258   258   258   258   258   258   258   258   258   258   258   258   258   258   258   258   258   258   258   258   258   258   258   258   258   258   258   258   258   258   258   258   258   258   258   258   258   258   258   258   258   258   258   258   258   258   258   258   258   258   258   258   258   258   258   258   258   258   258   258   258   258   258   258   258   258   258   258   258   258   258   258   258   258   258   258   258   258   258   258   258   258   258   258   258   258   258   258   258   258   258   258   258   258   258   258   258   258   258   258   258   258   258   258   258   258   258   258   258   258   258   258   258   258   258   258   258   258   258   258   258   258    | A/EE         Nombre of Tax         LASK LLAW         ACCUMA LCS         LASK LLAW         CRES NAT ARE ACCUMA LCS                                                                                                                                                                                                                                                                                                                                                                                                                                                                                                                                                                                                                                                                                                                                                                                                                                                                                                                                                                                                                                                                                                                                                                                                                                                                                                               | ATE   Paris   |               |           | •          | c      | •        | e        | 11,091          | _        | _     | 800,11 | 798   | 00.1  | _         | T202 ABW-T7                            | TZDZ-KPW-TZ                             |
| 1                                                                                                                                                                                                                                                                                                                                                                                                                                                                                                                                                                                                                                                                                                                                                                                                                                                                                                                                                                                                                                                                                                                                                                                                                                                                                                                                                                                                                                                                                                                                                                                                                                                                                                                                                                                                                                                                                                                                                                                                                                                                                                                            | Alternative                                                                                                                                                                                                                                                                                                                                                                                                                                                                                                                                                                                                                                                                                                                                                                                                                                                                                                                                                                                                                                                                                                                                                                                                                                                                                                                                                                                                                                                                                                                                                                                                                                                                                                                                                                                                                                                                                                                                                                                                                                                                                                                                                                                                                                                                                                                                                                                                                                                                                                                                                                                                                                                                                                                                                                                                           | $ \begin{array}{c c c c c c c c c c c c c c c c c c c $                                                                                                                                                                                                                                                                                                                                                                                                                                                                                                                                                                                                                                                                                                                                                                                                                                                                                                                                                                                                                                                                                                                                                                                                                                                                                                                                                                                                                                                                                                                                                                                                                                                                                                                                                                                                                                                                                                                                                                                                                                                                       | Ī             |           |            |        |          |          | 11,071          |          |       | 10,/11 | 200   | OCT   |           | To the Total                           | 20 1002                                 |
| 1                                                                                                                                                                                                                                                                                                                                                                                                                                                                                                                                                                                                                                                                                                                                                                                                                                                                                                                                                                                                                                                                                                                                                                                                                                                                                                                                                                                                                                                                                                                                                                                                                                                                                                                                                                                                                                                                                                                                                                                                                                                                                                                            | According   Acco                                                                                                                                                                                                                                                                                                                                                                                                                                                                                                                                                                                                                                                                                          | ATE   A     |               | 1         |            |        |          | 5        | 11 //01         |          |       | 10.711 | 208   | 150   | _         | 20-May-2021                            | 20-May-2021                             |
|                                                                                                                                                                                                                                                                                                                                                                                                                                                                                                                                                                                                                                                                                                                                                                                                                                                                                                                                                                                                                                                                                                                                                                                                                                                                                                                                                                                                                                                                                                                                                                                                                                                                                                                                                                                                                                                                                                                                                                                                                                                                                                                              | Alter                                                                                                                                                                                                                                                                                                                                                                                                                                                                                                                                                                                                                                                                                                                                                                                                                                                                                                                                                                                                                                                                                                                                                                                                                                                                                                                                                                                                                                                                                                                                                                                                                                                                                                                                                                                                                                                                                                                                                                                                                                                                                                                                                                                                                                                                                                                                                                                                                                                                                                                                                                                                                                                                                                                                                                                                                 | ATE   Paris   |               |           | 0          | 0      | 0        | 0        | 11,091          | 0        | 0     | 10,413 | 298   | 150   | 1         | 19-May-2021                            | 19-May-2021                             |
|                                                                                                                                                                                                                                                                                                                                                                                                                                                                                                                                                                                                                                                                                                                                                                                                                                                                                                                                                                                                                                                                                                                                                                                                                                                                                                                                                                                                                                                                                                                                                                                                                                                                                                                                                                                                                                                                                                                                                                                                                                                                                                                              | ATE                                                                                                                                                                                                                                                                                                                                                                                                                                                                                                                                                                                                                                                                                                                                                                                                                                                                                                                                                                                                                                                                                                                                                                                                                                                                                                                                                                                                                                                                                                                                                                                                                                                                                                                                                                                                                                                                                                                                                                                                                                                                                                                                                                                                                                                                                                                                                                                                                                                                                                                                                                                                                                                                                                                                                                                                                   | ATE   A     |               |           | 0          | 0      | 0        | 0        | 11,091          | 0        | 0     | 10,116 | 298   | 150   | 1         | 18-May-2021                            | 18-May-2021                             |
|                                                                                                                                                                                                                                                                                                                                                                                                                                                                                                                                                                                                                                                                                                                                                                                                                                                                                                                                                                                                                                                                                                                                                                                                                                                                                                                                                                                                                                                                                                                                                                                                                                                                                                                                                                                                                                                                                                                                                                                                                                                                                                                              | ATE                                                                                                                                                                                                                                                                                                                                                                                                                                                                                                                                                                                                                                                                                                                                                                                                                                                                                                                                                                                                                                                                                                                                                                                                                                                                                                                                                                                                                                                                                                                                                                                                                                                                                                                                                                                                                                                                                                                                                                                                                                                                                                                                                                                                                                                                                                                                                                                                                                                                                                                                                                                                                                                                                                                                                                                                                   | Namber of   Namber of   Namber of   Namber of   Cris   AF   ACUM.     |               |           | •          | 0      | 0        | 0        | 11,091          | _        |       | 9,818  | 298   | 150   | _         | 17-May-2021                            | 17-May-2021                             |
|                                                                                                                                                                                                                                                                                                                                                                                                                                                                                                                                                                                                                                                                                                                                                                                                                                                                                                                                                                                                                                                                                                                                                                                                                                                                                                                                                                                                                                                                                                                                                                                                                                                                                                                                                                                                                                                                                                                                                                                                                                                                                                                              | ATE   Number of   CES   AF   ACCUM,   LI-ONY                                                                                                                                                                                                                                                                                                                                                                                                                                                                                                                                                                                                                                                                                            |                                                                                                                                                                                                                                                                                                                                                                                                                                                                                                                                                                                                                                                                                                                                                                                                                                                                                                                                                                                                                                                                                                                                                                                                                                                                                                                                                                                                                                                                                                                                                                                                                                                                                                                                                                                                                                                                                                                                                                                                                                                                                                                               |               | İ         |            |        |          |          | TENT            |          |       | 74041  | 200   | DCT   |           | To the Lord                            | 1 1 1 1 1 1 1 1 1 1 1 1 1 1 1 1 1 1 1 1 |
| 1                                                                                                                                                                                                                                                                                                                                                                                                                                                                                                                                                                                                                                                                                                                                                                                                                                                                                                                                                                                                                                                                                                                                                                                                                                                                                                                                                                                                                                                                                                                                                                                                                                                                                                                                                                                                                                                                                                                                                                                                                                                                                                                            | Alte   Number of   CFS   Appr-2021   1   159   298   298   1,199   1,144   2,259   1,199   29-20-2021   1   159   298   2,486   2,259   2,2578   2,259-2021   1   159   298   2,486   2,259-2021   1   159   298   2,486   2,259-2021   1   159   298   2,486   2,259-2021   1   159   298   2,486   2,259-2021   1   159   298   2,486   2,259-2021   1   159   298   2,486   2,259-2021   1   159   298   2,486   2,259-2021   1   159   298   2,486   2,259-2021   1   159   298   2,486   2,259-2021   1   159   298   2,486   2,259-2021   1   159   298   2,486   2,259-2021   1   159   298   2,486   2,259-2021   1   159   298   2,486   2,259-2021   1   159   298   2,486   2,259-2021   1   159   298   2,486   2,259-2021   1   159   298   3,273   0   0   11,091   0   0   0   0   0   0   0   0   0                                                                                                                                                                                                                                                                                                                                                                                                                                                                                                                                                                                                                                                                                                                                                                                                                                                                                                                                                                                                                                                                                                                                                                                                                                                                                                                                                                                                                                                                                                                                                                                                                                                                                                                                                                                                                                                                                                                                                                                                   |                                                                                                                                                                                                                                                                                                                                                                                                                                                                                                                                                                                                                                                                                                                                                                                                                                                                                                                                                                                                                                                                                                                                                                                                                                                                                                                                                                                                                                                                                                                                                                                                                                                                                                                                                                                                                                                                                                                                                                                                                                                                                                                               | Ī             | Ī         |            |        |          |          | 11 001          |          |       | 0.631  | 200   | 150   | _         | 16-May-2021                            | 16-May-2021                             |
| 1                                                                                                                                                                                                                                                                                                                                                                                                                                                                                                                                                                                                                                                                                                                                                                                                                                                                                                                                                                                                                                                                                                                                                                                                                                                                                                                                                                                                                                                                                                                                                                                                                                                                                                                                                                                                                                                                                                                                                                                                                                                                                                                            | Accumal   Accumal   Accumal   Accumal   Accumal   Accumal   Accumal   Accumal   Accumal   Accumal   Accumal   Accumal   Accumal   Accumal   Accumal   Accumal   Accumal   Accumal   Accumal   Accumal   Accumal   Accumal   Accumal   Accumal   Accumal   Accumal   Accumal   Accumal   Accumal   Accumal   Accumal   Accumal   Accumal   Accumal   Accumal   Accumal   Accumal   Accumal   Accumal   Accumal   Accumal   Accumal   Accumal   Accumal   Accumal   Accumal   Accumal   Accumal   Accumal   Accumal   Accumal   Accumal   Accumal   Accumal   Accumal   Accumal   Accumal   Accumal   Accumal   Accumal   Accumal   Accumal   Accumal   Accumal   Accumal   Accumal   Accumal   Accumal   Accumal   Accumal   Accumal   Accumal   Accumal   Accumal   Accumal   Accumal   Accumal   Accumal   Accumal   Accumal   Accumal   Accumal   Accumal   Accumal   Accumal   Accumal   Accumal   Accumal   Accumal   Accumal   Accumal   Accumal   Accumal   Accumal   Accumal   Accumal   Accumal   Accumal   Accumal   Accumal   Accumal   Accumal   Accumal   Accumal   Accumal   Accumal   Accumal   Accumal   Accumal   Accumal   Accumal   Accumal   Accumal   Accumal   Accumal   Accumal   Accumal   Accumal   Accumal   Accumal   Accumal   Accumal   Accumal   Accumal   Accumal   Accumal   Accumal   Accumal   Accumal   Accumal   Accumal   Accumal   Accumal   Accumal   Accumal   Accumal   Accumal   Accumal   Accumal   Accumal   Accumal   Accumal   Accumal   Accumal   Accumal   Accumal   Accumal   Accumal   Accumal   Accumal   Accumal   Accumal   Accumal   Accumal   Accumal   Accumal   Accumal   Accumal   Accumal   Accumal   Accumal   Accumal   Accumal   Accumal   Accumal   Accumal   Accumal   Accumal   Accumal   Accumal   Accumal   Accumal   Accumal   Accumal   Accumal   Accumal   Accumal   Accumal   Accumal   Accumal   Accumal   Accumal   Accumal   Accumal   Accumal   Accumal   Accumal   Accumal   Accumal   Accumal   Accumal   Accumal   Accumal   Accumal   Accumal   Accumal   Accumal   Accumal   Accumal   Accumal   Accumal   Accumal   Accumal   Accumal   Accu                                                                                                                                                                                                                                                                                                                                                                                                                                                                                                                                                                                                                                                                                          | ATE   Number of   CFS   AF   ACCUNA   CFS   ACCUNA   CFS   AF   ACCUNA     |               |           | 0          | 9      | 9        | ٥        | 11,091          | -        |       | 9.223  | 298   | 150   |           | 15-May-2021                            | 15-May-2021                             |
|                                                                                                                                                                                                                                                                                                                                                                                                                                                                                                                                                                                                                                                                                                                                                                                                                                                                                                                                                                                                                                                                                                                                                                                                                                                                                                                                                                                                                                                                                                                                                                                                                                                                                                                                                                                                                                                                                                                                                                                                                                                                                                                              | ATE         Number of Lis-Jays-2021         Lis-Jays-2021         Lis-Jays-2021         Lis-Jays-2021         Lis-Jays-2021         Lis-Jays-2021         Lis-Jays-2021         Lis-Jays-2021         Lis-Jays-2021         Lis-Jays-2021         Lis-Jays-2021         Lis-Jays-2021         Lis-Jays-2021         Lis-Jays-2021         Lis-Jays-2021         Lis-Jays-2021         Lis-Jays-2021         Lis-Jays-2021         Lis-Jays-2021         Lis-Jays-2021         Lis-Jays-2021         Lis-Jays-2021         Lis-Jays-2021         Lis-Jays-2021         Lis-Jays-2021         Lis-Jays-2021         Lis-Jays-2021         Lis-Jays-2021         Lis-Jays-2021         Lis-Jays-2021         Lis-Jays-2021         Lis-Jays-2021         Lis-Jays-2021         Lis-Jays-2021         Lis-Jays-2021         Lis-Jays-2021         Lis-Jays-2021         Lis-Jays-2021         Lis-Jays-2021         Lis-Jays-2021         Lis-Jays-2021         Lis-Jays-2021         Lis-Jays-2021         Lis-Jays-2021         Lis-Jays-2021         Lis-Jays-2021         Lis-Jays-2021         Lis-Jays-2021         Lis-Jays-2021         Lis-Jays-2021         Lis-Jays-2021         Lis-Jays-2021         Lis-Jays-2021         Lis-Jays-2021         Lis-Jays-2021         Lis-Jays-2021         Lis-Jays-2021         Lis-Jays-2021         Lis-Jays-2021         Lis-Jays-2021         Lis-Jays-2021         Lis-Jays-20221         Lis-Jays-20221         Lis-Jays-2022         Lis-Ja                                                                                                                                                                                                                                                                                                                                                                                                                                                                                                                                                                                                                                                                                                                                                                                                                                                                                                                                                                                                                                                                                                                                                                                                                                                                                                                        |                                                                                                                                                                                                                                                                                                                                                                                                                                                                                                                                                                                                                                                                                                                                                                                                                                                                                                                                                                                                                                                                                                                                                                                                                                                                                                                                                                                                                                                                                                                                                                                                                                                                                                                                                                                                                                                                                                                                                                                                                                                                                                                               |               |           | 0          | 0      | 0        | 0        | 11.091          | 0        | 0     | 8,926  | 298   | 150   | _         | 14-May-2021                            | 14-May-2021                             |
|                                                                                                                                                                                                                                                                                                                                                                                                                                                                                                                                                                                                                                                                                                                                                                                                                                                                                                                                                                                                                                                                                                                                                                                                                                                                                                                                                                                                                                                                                                                                                                                                                                                                                                                                                                                                                                                                                                                                                                                                                                                                                                                              | ALE         Number of To:         Number of Law (Processing of Processing of Processing Organization of Processing Organization of Processing Organization of Processing Organization (Processing Organization of Processing Organization of Processing Organization (Processing Organization Organization Organization Organization Organization (Processing Organization Organization Organization Organization Organization Organization Organization Organization Organization Organization Organization Organization Organization Organization Organization Organization Organization Organization Organization Organization Organization Organization Organization Organization Organization Organization Organization Organization Organization Organization Organization Organization Organization Organization Organization Organization Organization Organization Organization Organization Organization Organization Organization Organization Organization Organization Organization Organization Organization Organization Organization Organization Organization Organization Organization Organization Organization Organization Organization Organization Organization Organization Organization Organization Organization Organization Organization Organization Organization Organization Organization Organization Organization Organization Organization Organization Organization Organization Organization Organization Organization Organization Organization Organization Organization Organization Organization Organization Organization Organization Organization Organization Organization Organization Organization Organization Organization Organization Organization Organization Organization Organization Organization Organization Organization Organization Organization Organization Organization Organization Organization Organization Organization Organization Organization Organization Organization Organization Organization Organization Organization Organization Organization Organization Organization Organization Organization Orga                                                                                                                                                                                                                                                                                                                                                                                                                                                                                                                                                                                                                                                                                                                                 | AYEE         Number of To:         BASE FLOW!         ACCUM.         CFS         AF         ACCUM.         <                                                                                                                                                                                                                                                                                                                                                                                                                                                                                                                                                                                                                                                                                                                                                                                                                                                    |               |           | 0          | 0      | 0        | 0        | 11,091          | 0        | 0     | 8,628  | 298   | 150   | 1         | 13-May-2021                            | 13-May-2021                             |
|                                                                                                                                                                                                                                                                                                                                                                                                                                                                                                                                                                                                                                                                                                                                                                                                                                                                                                                                                                                                                                                                                                                                                                                                                                                                                                                                                                                                                                                                                                                                                                                                                                                                                                                                                                                                                                                                                                                                                                                                                                                                                                                              | ATE                                                                                                                                                                                                                                                                                                                                                                                                                                                                                                                                                                                                                                                                                                                                                                                                                                                                                                                                                                                                                                                                                                                                                                                                                                                                                                                                                                                                                                                                                                                                                                                                                                                                                                                                                                                                                                                                                                                                                                                                                                                                                                                                                                                                                                                                                                                                                                                                                                                                                                                                                                                                                                                                                                                                                                                                                   | AYEE         Number of Lis-page-2021         BASE FLOW!         CFS         AF         ACCUM. ACCUM. ACCUM. LESS LESS LESS LESS LESS LESS LESS LES                                                                                                                                                                                                                                                                                                                                                                                                                                                                                                                                                                                                                                                                                                                                                                                                                                                                                                                                                                                                                                                                                                                                                                                                                                                                                                                                                                                                                                                                                                                                                                                                                                                                                                                                                                                                                                                                                                                                                                            |               |           | 0          | 0      | 0        | 0        | 11,091          |          | 0     | 8,331  | 298   | 150   | _         | 12-May-2021                            | 12-May-2021                             |
|                                                                                                                                                                                                                                                                                                                                                                                                                                                                                                                                                                                                                                                                                                                                                                                                                                                                                                                                                                                                                                                                                                                                                                                                                                                                                                                                                                                                                                                                                                                                                                                                                                                                                                                                                                                                                                                                                                                                                                                                                                                                                                                              | ATE.         Number of The:         Number of The:         CESS (CIVAL LOSS)         ACCIVAL LOSS (CIVAL LOSS)         ACCIVAL LOSS (CIVAL LOSS)         ACCIVAL LOSS (CIVAL LOSS)         ACCIVAL LOSS (CIVAL LOSS)         CESS (AF) ACCIVAL LOSS (CIVAL LOSS)         CESS (AF) ACCIVAL LOSS (CIVAL LOSS)         CESS (AF) ACCIVAL LOSS (CIVAL LOSS)         CESS (AF) ACCIVAL LOSS (CIVAL LOSS)         CESS (AF) ACCIVAL LOSS (CIVAL LOSS)         CESS (AF) ACCIVAL LOSS (CIVAL LOSS)         CESS (AF) ACCIVAL LOSS (CIVAL LOSS)         CESS (AF) ACCIVAL LOSS (CIVAL LOSS)         CESS (AF) ACCIVAL LOSS (CIVAL LOSS)         CESS (AF) ACCIVAL LOSS (CIVAL LOSS)         CESS (AF) ACCIVAL LOSS (CIVAL LOSS)         CESS (AF) ACCIVAL LOSS (CIVAL LOSS)         CESS (AF) ACCIVAL LOSS (CIVAL LOSS)         CESS (AF) ACCIVAL LOSS (CIVAL LOSS)         CESS (AF) ACCIVAL LOSS (CIVAL LOSS)         CESS (AF) ACCIVAL LOSS (CIVAL LOSS)         CESS (AF) ACCIVAL LOSS (CIVAL LOSS)         CESS (AF) ACCIVAL LOSS (CIVAL LOSS)         CESS (AF) ACCIVAL LOSS (CIVAL LOSS)         CESS (AF) ACCIVAL LOSS (CIVAL LOSS)         CESS (AF) ACCIVAL LOSS (CIVAL LOSS)         CESS (AF) ACCIVAL LOSS (CIVAL LOSS)         CESS (AF) ACCIVAL LOSS (CIVAL LOSS)         CESS (AF) ACCIVAL LOSS (CIVAL LOSS)         CESS (AF) ACCIVAL LOSS (CIVAL LOSS)         CESS (AF) ACCIVAL LOSS (CIVAL LOSS)         CESS (AF) ACCIVAL LOSS (CIVAL LOSS)         CESS (AF) ACCIVAL LOSS (CIVAL LOSS)         CESS (AF) ACCIVAL LOSS (CIVAL LOSS)         CESS (AF) ACCIVAL LOSS (CIVAL LOSS)         CESS (AF) ACCIVAL LOSS (CIVAL LOSS)         CESS (AF) ACCIVAL LOSS (CIVAL LOSS)         CESS (AF) ACCIVAL LOSS (CIVAL LOSS                                                                                                                                                                                                                                                                                                                                                                                                                                                                                                                                                                                                                                                                                                                                                                                                                                                                                                                                                                                                                                                                                       | ATEE         Number of To:         Number of To:         CES         AF         ACCUMAL CES         AF         ACCUMAL CES         AF         ACCUMAL CES         AF         ACCUMAL CES         AF         ACCUMAL CES         AF         ACCUMAL CES         AF         ACCUMAL CES         AF         ACCUMAL CES         ACCUMAL ACCUMAL CES         ACCUMAL ACCUMAL ACCUMAL CES         ACCUMAL ACCUMAL ACCUMAL CES         ACCUMAL ACCUMAL ACCUMAL ACCUMAL CES         ACCUMAL ACCUMAL ACCUMAL ACCUMAL ACCUMAL ACCUMAL ACCUMAL ACCUMAL ACCUMAL ACCUMAL ACCUMAL ACCUMAL ACCUMAL ACCUMAL ACCUMAL ACCUMAL ACCUMAL ACCUMAL ACCUMAL ACCUMAL ACCUMAL ACCUMAL ACCUMAL ACCUMAL ACCUMAL ACCUMAL ACCUMAL ACCUMAL ACCUMAL ACCUMAL ACCUMAL ACCUMAL ACCUMAL ACCUMAL ACCUMAL ACCUMAL ACCUMAL ACCUMAL ACCUMAL ACCUMAL ACCUMAL ACCUMAL ACCUMAL ACCUMAL ACCUMAL ACCUMAL ACCUMAL ACCUMAL ACCUMAL ACCUMAL ACCUMAL ACCUMAL ACCUMAL ACCUMAL ACCUMAL ACCUMAL ACCUMAL ACCUMAL ACCUMAL ACCUMAL ACCUMAL ACCUMAL ACCUMAL ACCUMAL ACCUMAL ACCUMAL ACCUMAL ACCUMAL ACCUMAL ACCUMAL ACCUMAL ACCUMAL ACCUMAL ACCUMAL ACCUMAL ACCUMAL ACCUMAL ACCUMAL ACCUMAL ACCUMAL ACCUMAL ACCUMAL ACCUMAL ACCUMAL ACCUMAL ACCUMAL ACCUMAL ACCUMAL ACCUMAL ACCUMAL ACCUMAL ACCUMAL ACCUMAL ACCUMAL ACCUMAL ACCUMAL ACCUMAL ACCUMAL ACCUMAL ACCUMAL ACCUMAL ACCUMAL ACCUMAL ACCUMAL ACCUMAL ACCUMAL ACCUMAL ACCUMAL ACCUMAL ACCUMAL ACCUMAL ACCUMAL ACCUMAL ACCUMAL ACCUMAL ACCUMAL ACCUMAL ACCUMAL ACCUMAL ACCUMAL ACCUMAL ACCUMAL ACCUMAL ACCUMAL ACCUMAL ACCUMAL ACCUMAL ACCUMAL ACCUMAL ACCUMAL ACCUMAL ACCUMAL ACCUMAL ACCUMAL ACCUMAL ACCUMAL ACCUMAL ACCUMAL ACCUMAL ACCUMAL ACCUMAL ACCUMAL ACCUMAL ACCUMAL ACCUMAL ACCUMAL ACCUMAL ACCUMAL ACCUMAL ACCUMAL ACCUMAL ACCUMAL ACCUMAL ACCUMAL ACCUMAL ACCUMAL ACCUMAL ACCUMAL ACCUMAL ACCUMAL ACCUMAL ACCUMAL ACCUMAL ACCUMAL ACCUMAL ACCUMAL ACCUMAL ACCUMAL AC                                                                                                                                                                                                                                               |               |           | •          | U      | ٥        | 0        | 11,091          | -        | -     | 8,033  | 298   | 150   | _         | TZ0Z-APM-TT                            | T707- Kert-TT                           |
|                                                                                                                                                                                                                                                                                                                                                                                                                                                                                                                                                                                                                                                                                                                                                                                                                                                                                                                                                                                                                                                                                                                                                                                                                                                                                                                                                                                                                                                                                                                                                                                                                                                                                                                                                                                                                                                                                                                                                                                                                                                                                                                              | ALE   To:   DAVS   CFS   AF   AF   AF   AF   AF   AF   AF                                                                                                                                                                                                                                                                                                                                                                                                                                                                                                                                                                                                                                                                                                                                                                                                                                                                                                                                                                                                                                                                                                                                                                                                                                                                                                                                                                                                                                                                                                                                                                                                                                                                                                                                                                                                                                                                                                                                                                                                                                                                                                                                                                                                                                                                                                                                                                                                                                                                                                                                                                                                                                                                                                                                                             |                                                                                                                                                                                                                                                                                                                                                                                                                                                                                                                                                                                                                                                                                                                                                                                                                                                                                                                                                                                                                                                                                                                                                                                                                                                                                                                                                                                                                                                                                                                                                                                                                                                                                                                                                                                                                                                                                                                                                                                                                                                                                                                               | T             |           |            | •      |          |          | 11,071          |          |       | 1,000  | 200   | 150   | _         | 11 11 11 11 11 11 11 11 11 11 11 11 11 | 11 11 10001                             |
| 1                                                                                                                                                                                                                                                                                                                                                                                                                                                                                                                                                                                                                                                                                                                                                                                                                                                                                                                                                                                                                                                                                                                                                                                                                                                                                                                                                                                                                                                                                                                                                                                                                                                                                                                                                                                                                                                                                                                                                                                                                                                                                                                            | Number of   CFS   AF   ACUM   CFS   AF   AF   AF   AF   AF   AF   AF                                                                                                                                                                                                                                                                                                                                                                                                                                                                                                                                                                                                                                                                                                                                                                                                                                                                                                                                                                                                                                                                                                                                                                                                                                                                                                                                                                                                                                                                                                                                                                                                                                                                                                                                                                                                                                                                                                                                                                                                                                                                                                                                                                                                                                                                                                                                                                                                                                                                                                                                                                                                                                                                                                                                                  |                                                                                                                                                                                                                                                                                                                                                                                                                                                                                                                                                                                                                                                                                                                                                                                                                                                                                                                                                                                                                                                                                                                                                                                                                                                                                                                                                                                                                                                                                                                                                                                                                                                                                                                                                                                                                                                                                                                                                                                                                                                                                                                               | 1             | 1         |            | •      |          | 5        | 11 001          | 5        |       | 7736   | 208   | 150   |           | 10-May-2021                            | 10-May-2021                             |
|                                                                                                                                                                                                                                                                                                                                                                                                                                                                                                                                                                                                                                                                                                                                                                                                                                                                                                                                                                                                                                                                                                                                                                                                                                                                                                                                                                                                                                                                                                                                                                                                                                                                                                                                                                                                                                                                                                                                                                                                                                                                                                                              | Alte   To:   Number of   CFS   AF   A.F.   ACCUMA   CFS   AF   A.F.   ACCUMA   AFA-per-2021   I 150   298   595   1.949c   2021   I 150   298   1.949c   2021   I 150   298   2.989   1.949c   2021   I 150   298   2.989   2.24-per-2021   I 150   298   2.380   2.24-per-2021   I 150   298   2.380   2.24-per-2021   I 150   298   2.375   2.24-per-2021   I 150   298   3.570   0 0 0 0 0 0 0 0 0 0 0 0 0 0 0 0 0 0                                                                                                                                                                                                                                                                                                                                                                                                                                                                                                                                                                                                                                                                                                                                                                                                                                                                                                                                                                                                                                                                                                                                                                                                                                                                                                                                                                                                                                                                                                                                                                                                                                                                                                                                                                                                                                                                                 |                                                                                                                                                                                                                                                                                                                                                                                                                                                                                                                                                                                                                                                                                                                                                                                                                                                                                                                                                                                                                                                                                                                                                                                                                                                                                                                                                                                                                                                                                                                                                                                                                                                                                                                                                                                                                                                                                                                                                                                                                                                                                                                               |               |           | 0          | 0      | 0        | 0        | 11.091          | 0        | 0     | 7.438  | 298   | 150   | _         | 09-May-2021                            | 09-May-2021                             |
| 1, 1, 1, 1, 1, 1, 1, 1, 1, 1, 1, 1, 1,                                                                                                                                                                                                                                                                                                                                                                                                                                                                                                                                                                                                                                                                                                                                                                                                                                                                                                                                                                                                                                                                                                                                                                                                                                                                                                                                                                                                                                                                                                                                                                                                                                                                                                                                                                                                                                                                                                                                                                                                                                                                                       | Name   Name   Name   Name   Name   Name   Name   Name   Name   Name   Name   Name   Name   Name   Name   Name   Name   Name   Name   Name   Name   Name   Name   Name   Name   Name   Name   Name   Name   Name   Name   Name   Name   Name   Name   Name   Name   Name   Name   Name   Name   Name   Name   Name   Name   Name   Name   Name   Name   Name   Name   Name   Name   Name   Name   Name   Name   Name   Name   Name   Name   Name   Name   Name   Name   Name   Name   Name   Name   Name   Name   Name   Name   Name   Name   Name   Name   Name   Name   Name   Name   Name   Name   Name   Name   Name   Name   Name   Name   Name   Name   Name   Name   Name   Name   Name   Name   Name   Name   Name   Name   Name   Name   Name   Name   Name   Name   Name   Name   Name   Name   Name   Name   Name   Name   Name   Name   Name   Name   Name   Name   Name   Name   Name   Name   Name   Name   Name   Name   Name   Name   Name   Name   Name   Name   Name   Name   Name   Name   Name   Name   Name   Name   Name   Name   Name   Name   Name   Name   Name   Name   Name   Name   Name   Name   Name   Name   Name   Name   Name   Name   Name   Name   Name   Name   Name   Name   Name   Name   Name   Name   Name   Name   Name   Name   Name   Name   Name   Name   Name   Name   Name   Name   Name   Name   Name   Name   Name   Name   Name   Name   Name   Name   Name   Name   Name   Name   Name   Name   Name   Name   Name   Name   Name   Name   Name   Name   Name   Name   Name   Name   Name   Name   Name   Name   Name   Name   Name   Name   Name   Name   Name   Name   Name   Name   Name   Name   Name   Name   Name   Name   Name   Name   Name   Name   Name   Name   Name   Name   Name   Name   Name   Name   Name   Name   Name   Name   Name   Name   Name   Name   Name   Name   Name   Name   Name   Name   Name   Name   Name   Name   Name   Name   Name   Name   Name   Name   Name   Name   Name   Name   Name   Name   Name   Name   Name   Name   Name   Name   Name   Name   Name   Name   Name   Name   Name   Name   Name   Name   Name   Name   Name                                                                                                                                                                                                                                                                                                                                                                                                                                                                                                                                                                                                                                                                                             |                                                                                                                                                                                                                                                                                                                                                                                                                                                                                                                                                                                                                                                                                                                                                                                                                                                                                                                                                                                                                                                                                                                                                                                                                                                                                                                                                                                                                                                                                                                                                                                                                                                                                                                                                                                                                                                                                                                                                                                                                                                                                                                               |               |           | 0          | 0      | 0        | 0        | 11,091          | 0        | 0     | 7,140  | 298   | 150   | 1         | 08-May-2021                            | 08-May-2021                             |
|                                                                                                                                                                                                                                                                                                                                                                                                                                                                                                                                                                                                                                                                                                                                                                                                                                                                                                                                                                                                                                                                                                                                                                                                                                                                                                                                                                                                                                                                                                                                                                                                                                                                                                                                                                                                                                                                                                                                                                                                                                                                                                                              | Namber of   DAYS   CES   AF   AF   AF   AF   AF   AF   AF   A                                                                                                                                                                                                                                                                                                                                                                                                                                                                                                                                                                                                                                                                                                                                                                                                                                                                                                                                                                                                                                                                                                                                                                                                                                                                                                                                                                                                                                                                                                                                                                                                                                                                                                                                                                                                                                                                                                                                                                                                                                                                                                                                                                                                                                                                                                                                                                                                                                                                                                                                                                                                                                                                                                                                                         | ATE   Number of   PULSE FLOW:   PULSE FLO   |               |           | 0          | •      | 0        | 0        | 11,091          | ٥        |       | 6,843  | 298   | 150   | _         | 07-May-2021                            | 1202-AeW-10                             |
|                                                                                                                                                                                                                                                                                                                                                                                                                                                                                                                                                                                                                                                                                                                                                                                                                                                                                                                                                                                                                                                                                                                                                                                                                                                                                                                                                                                                                                                                                                                                                                                                                                                                                                                                                                                                                                                                                                                                                                                                                                                                                                                              | ATE   Part   P                                                                                                                                                                                                                                                                                                                                                                                                                                                                                                                                                                                                                                                                                          | ATE   Number of DAYS   CES   AF   A.F.   A  | Ī             | Ī         | •          | -      |          | 6        | 11,091          | _        |       | 0,540  | 270   | 150   |           | TZOZ-YBM-OO                            | 1202-Kert. 00                           |
|                                                                                                                                                                                                                                                                                                                                                                                                                                                                                                                                                                                                                                                                                                                                                                                                                                                                                                                                                                                                                                                                                                                                                                                                                                                                                                                                                                                                                                                                                                                                                                                                                                                                                                                                                                                                                                                                                                                                                                                                                                                                                                                              | Number of   DAYS   CFS   AF   AF   AF   AF   AF   AF   AF                                                                                                                                                                                                                                                                                                                                                                                                                                                                                                                                                                                                                                                                                                                                                                                                                                                                                                                                                                                                                                                                                                                                                                                                                                                                                                                                                                                                                                                                                                                                                                                                                                                                                                                                                                                                                                                                                                                                                                                                                                                                                                                                                                                                                                                                                                                                                                                                                                                                                                                                                                                                                                                                                                                                                             | Number of DAYS   CFS   AF   AF.     |               | Ī         |            |        |          |          | 11 001          | ,        |       | 273 7  | 308   | 150   |           | 06-May-2021                            | 06-May-2021                             |
|                                                                                                                                                                                                                                                                                                                                                                                                                                                                                                                                                                                                                                                                                                                                                                                                                                                                                                                                                                                                                                                                                                                                                                                                                                                                                                                                                                                                                                                                                                                                                                                                                                                                                                                                                                                                                                                                                                                                                                                                                                                                                                                              | Number of   DAYS   CFS   AF   ACCUM.   CFS   AF   AF.   AF                                                                                                                                                                                                                                                                                                                                                                                                                                                                                                                                                                                                                                                                                          | Number of DAYS   ACCUM.   CFS   AF   ACCUM.     |               |           | •          | 0      | 0        | 0        | 11.091          | 0        | 0     | 6.248  | 298   | 150   | 1         | 05-May-2021                            | 05-May-2021                             |
|                                                                                                                                                                                                                                                                                                                                                                                                                                                                                                                                                                                                                                                                                                                                                                                                                                                                                                                                                                                                                                                                                                                                                                                                                                                                                                                                                                                                                                                                                                                                                                                                                                                                                                                                                                                                                                                                                                                                                                                                                                                                                                                              | Number of   LASK FLOW:   PULSE FLOW:   NTERPOLATION FLOW   Other Adjusted Flow   Name of   CFS   AF   A.F.     F.     A.F.   A.F.   A.F.   A.F.   A.F.   A.F.   A.F.   A.F.   A.F.   A.F.   A.F.   A.F.   A.F.   A.F.   A.F.   A.F.   A.F.   A.F.   A.F.   A.F.   A.F.   A.F.   A.F.   A.F.   A.F.   A.F.   A.F.   A.F.   A.F.   A.F.   A.F.   A.F.   A.F.   A.F.   A.F.   A.F.   A.F.   A.F.   A.F.   A.F.   A.F.   A.F.   A.F.   A.F.   A.F.   A.F.   A.F.   A.F.   A.F.   A.F.   A.F.   A.F.   A.F.   A.F.   A.F.   A.F.   A.F.   A.F.   A.F.   A.F.   A.F.   A.F.   A.F.   A.F.   A.F.   A.F.   A.F.   A.F.   A.F.   A.F.   A.F.   A.F.   A.F.   A.F.   A.F.   A.F.   A.F.   A.F.   A.F.   A.F.   A.F.   A.F.   A.F.   A.F.   A.F.   A.F.   A.F.   A.F.   A.F.   A.F.   A.F.   A.F.   A.F.   A.F.   A.F.   A.F.   A.F.   A.F.   A.F.   A.F.   A.F.   A.F.   A.F.   A.F.   A.F.   A.F.   A.F.   A.F.   A.F.   A.F.   A.F.   A.F.   A.F.   A.F.   A.F.   A.F.   A.F.   A.F.   A.F.   A.F.   A.F.   A.F.   A.F.   A.F.   A.F.   A.F.   A.F.   A.F.   A.F.   A.F.   A.F.   A.F.   A.F.   A.F.   A.F.   A.F.   A.F.   A.F.   A.F.   A.F.   A.F.   A.F.   A.F.   A.F.   A.F.   A.F.   A.F.   A.F.   A.F.   A.F.   A.F.   A.F.   A.F.   A.F.   A.F.   A.F.   A.F.   A.F.   A.F.   A.F.   A.F.   A.F.   A.F.   A.F.   A.F.   A.F.   A.F.   A.F.   A.F.   A.F.   A.F.   A.F.   A.F.   A.F.   A.F.   A.F.   A.F.   A.F.   A.F.   A.F.   A.F.   A.F.   A.F.   A.F.   A.F.   A.F.   A.F.   A.F.   A.F.   A.F.   A.F.   A.F.   A.F.   A.F.   A.F.   A.F.   A.F.   A.F.   A.F.   A.F.   A.F.   A.F.   A.F.   A.F.   A.F.   A.F.   A.F.   A.F.   A.F.   A.F.   A.F.   A.F.   A.F.   A.F.   A.F.   A.F.   A.F.   A.F.   A.F.   A.F.   A.F.   A.F.   A.F.   A.F.   A.F.   A.F.   A.F.   A.F.   A.F.   A.F.   A.F.   A.F.   A.F.   A.F.   A.F.   A.F.   A.F.   A.F.   A.F.   A.F.   A.F.   A.F.   A.F.   A.F.   A.F.   A.F.   A.F.   A.F.   A.F.   A.F.   A.F.   A.F.   A.F.   A.F.   A.F.                                                                                                                                                                                                                                                                                                                                                                                                                                                                                                                                                                                                                                                                                          | ACCUMA   To:   DAYS   CFS   AF   ACCUMA   CFS   AF   ACCUMA   CFS   AF   ACCUMA   AFE     |               |           | 0          | 0      | 0        | 0        | 11,091          | 0        | 0     | 5,950  | 298   | 150   | 1         | 04-May-2021                            | 04-May-2021                             |
| 150   150   298   298   1,990   3,847   3,847   1   150   298   595   326   1,639   5,486   3   298   1,190   1,141   2,269   9,771   1,211   150   298   2,380   1,144   2,269   9,771   1,191   1,150   298   2,476   1,191   1,150   298   2,476   1,191   1,150   298   3,273   1,191   1,150   298   3,273   1,191   1,150   298   3,273   1,191   1,150   298   3,273   1,191   1,150   298   3,465   1,1991   1,191   1,150   298   3,465   1,1991   1,150   298   3,465   1,1991   1,150   298   3,465   1,1991   1,150   298   3,465   1,1991   1,150   298   3,465   1,1991   1,150   298   3,465   1,1991   1,1991   1,150   298   3,465   1,1991   1,150   298   3,465   1,1991   1,1991   1,150   298   3,465   1,1991   1,1991   1,1991   1,1991   1,1991   1,1991   1,1991   1,1991   1,1991   1,1991   1,1991   1,1991   1,1991   1,1991   1,1991   1,1991   1,1991   1,1991   1,1991   1,1991   1,1991   1,1991   1,1991   1,1991   1,1991   1,1991   1,1991   1,1991   1,1991   1,1991   1,1991   1,1991   1,1991   1,1991   1,1991   1,1991   1,1991   1,1991   1,1991   1,1991   1,1991   1,1991   1,1991   1,1991   1,1991   1,1991   1,1991   1,1991   1,1991   1,1991   1,1991   1,1991   1,1991   1,1991   1,1991   1,1991   1,1991   1,1991   1,1991   1,1991   1,1991   1,1991   1,1991   1,1991   1,1991   1,1991   1,1991   1,1991   1,1991   1,1991   1,1991   1,1991   1,1991   1,1991   1,1991   1,1991   1,1991   1,1991   1,1991   1,1991   1,1991   1,1991   1,1991   1,1991   1,1991   1,1991   1,1991   1,1991   1,1991   1,1991   1,1991   1,1991   1,1991   1,1991   1,1991   1,1991   1,1991   1,1991   1,1991   1,1991   1,1991   1,1991   1,1991   1,1991   1,1991   1,1991   1,1991   1,1991   1,1991   1,1991   1,1991   1,1991   1,1991   1,1991   1,1991   1,1991   1,1991   1,1991   1,1991   1,1991   1,1991   1,1991   1,1991   1,1991   1,1991   1,1991   1,1991   1,1991   1,1991   1,1991   1,1991   1,1991   1,1991   1,1991   1,1991   1,1991   1,1991   1,1991   1,1991   1,1991   1,1991   1,1991   1,1991   1,1991   1,1991   1,1991   1,1991   1,1991   1,1991   1, | Number of   LOW   PULSE FLOW   Number of   LOW   CFS   AF   A.F.   LOW   ACCUM.   CFS   AF   A.F.   A.F.   LOW   ACCUM.   CFS   AF   A.F.   LOW   ACCUM.   CFS   AF   A.F.   LOW   ACCUM.   A.F.   LOW   A.F.   LOW   A.F.   LOW   A.F.   LOW   ACCUM.   A.F.   LOW                                                                                                                                                                                                                                                                                                                                                                                                                                                                                                                                                                                                                                                                                          | ATE         Number of DAVS         CES         AF         ACCUM. AF. AF. AF. AF. AF. AF. AF. AF. AF. AF                                                                                                                                                                                                                                                                                                                                                                                                                                                                                                                                                                                                                                                                                                                                                                                                                                                                                                                                                                                                                                                                                                                                                                                                                                                                                                                                                                                                                                                                                                                                                                                                                                                                                                                                                                                                                                                                                                                                                                                                                       |               | T         | •          | =      | •        | •        | 11,091          | _        | _     | 3,033  | 279   | 130   | _         | US-May-ZUZI                            | TZOZ-YPW-CO                             |
| 150   150   150   298   298   1,990   3,847   3,847   1   150   298   893   3,947   2,981   1,990   3,847   3,947   1   1   150   298   1,1991   1   1   150   298   2,973   1   1   150   298   3,273   1   1   150   298   3,463   1   1   150   298   3,463   1   1   1   150   298   3,463   1   1   1   150   298   3,463   1   1   1   1   150   298   3,463   1   1   1   1   1   1   1   1   1                                                                                                                                                                                                                                                                                                                                                                                                                                                                                                                                                                                                                                                                                                                                                                                                                                                                                                                                                                                                                                                                                                                                                                                                                                                                                                                                                                                                                                                                                                                                                                                                                                                                                                                       | Number of   Namber of   National   Nationa                                                                                                                                                                                                                                                                                                                                                                                                                                                                                                                                                                                                                                                                                          | Accumal   Accumal   Accumal   Accumal   Accumal   Accumal   Accumal   Accumal   Accumal   Accumal   Accumal   Accumal   Accumal   Accumal   Accumal   Accumal   Accumal   Accumal   Accumal   Accumal   Accumal   Accumal   Accumal   Accumal   Accumal   Accumal   Accumal   Accumal   Accumal   Accumal   Accumal   Accumal   Accumal   Accumal   Accumal   Accumal   Accumal   Accumal   Accumal   Accumal   Accumal   Accumal   Accumal   Accumal   Accumal   Accumal   Accumal   Accumal   Accumal   Accumal   Accumal   Accumal   Accumal   Accumal   Accumal   Accumal   Accumal   Accumal   Accumal   Accumal   Accumal   Accumal   Accumal   Accumal   Accumal   Accumal   Accumal   Accumal   Accumal   Accumal   Accumal   Accumal   Accumal   Accumal   Accumal   Accumal   Accumal   Accumal   Accumal   Accumal   Accumal   Accumal   Accumal   Accumal   Accumal   Accumal   Accumal   Accumal   Accumal   Accumal   Accumal   Accumal   Accumal   Accumal   Accumal   Accumal   Accumal   Accumal   Accumal   Accumal   Accumal   Accumal   Accumal   Accumal   Accumal   Accumal   Accumal   Accumal   Accumal   Accumal   Accumal   Accumal   Accumal   Accumal   Accumal   Accumal   Accumal   Accumal   Accumal   Accumal   Accumal   Accumal   Accumal   Accumal   Accumal   Accumal   Accumal   Accumal   Accumal   Accumal   Accumal   Accumal   Accumal   Accumal   Accumal   Accumal   Accumal   Accumal   Accumal   Accumal   Accumal   Accumal   Accumal   Accumal   Accumal   Accumal   Accumal   Accumal   Accumal   Accumal   Accumal   Accumal   Accumal   Accumal   Accumal   Accumal   Accumal   Accumal   Accumal   Accumal   Accumal   Accumal   Accumal   Accumal   Accumal   Accumal   Accumal   Accumal   Accumal   Accumal   Accumal   Accumal   Accumal   Accumal   Accumal   Accumal   Accumal   Accumal   Accumal   Accumal   Accumal   Accumal   Accumal   Accumal   Accumal   Accumal   Accumal   Accumal   Accumal   Accumal   Accumal   Accumal   Accumal   Accumal   Accumal   Accumal   Accumal   Accumal   Accumal   Accumal   Accumal   Accumal   Accumal   Accumal   Accu  | Ī             | Ī         |            |        |          |          | 11,001          |          |       | 5 653  | 100   | 150   | _ ,       | 03_M-12021                             | 03-May-2021                             |
| 150   150   150   150   150   150   150   150   150   150   150   150   150   150   150   150   150   150   150   150   150   150   150   150   150   150   150   150   150   150   150   150   150   150   150   150   150   150   150   150   150   150   150   150   150   150   150   150   150   150   150   150   150   150   150   150   150   150   150   150   150   150   150   150   150   150   150   150   150   150   150   150   150   150   150   150   150   150   150   150   150   150   150   150   150   150   150   150   150   150   150   150   150   150   150   150   150   150   150   150   150   150   150   150   150   150   150   150   150   150   150   150   150   150   150   150   150   150   150   150   150   150   150   150   150   150   150   150   150   150   150   150   150   150   150   150   150   150   150   150   150   150   150   150   150   150   150   150   150   150   150   150   150   150   150   150   150   150   150   150   150   150   150   150   150   150   150   150   150   150   150   150   150   150   150   150   150   150   150   150   150   150   150   150   150   150   150   150   150   150   150   150   150   150   150   150   150   150   150   150   150   150   150   150   150   150   150   150   150   150   150   150   150   150   150   150   150   150   150   150   150   150   150   150   150   150   150   150   150   150   150   150   150   150   150   150   150   150   150   150   150   150   150   150   150   150   150   150   150   150   150   150   150   150   150   150   150   150   150   150   150   150   150   150   150   150   150   150   150   150   150   150   150   150   150   150   150   150   150   150   150   150   150   150   150   150   150   150   150   150   150   150   150   150   150   150   150   150   150   150   150   150   150   150   150   150   150   150   150   150   150   150   150   150   150   150   150   150   150   150   150   150   150   150   150   150   150   150   150   150   150   150   150   150   150   150   150   150   150   150   150  | ACCUMA   CFS   AF   AF   AF   AF   AF   AF   AF                                                                                                                                                                                                                                                                                                                                                                                                                                                                                                                                                                                                                                                                                                                                                                                                                                                                                                                                                                                                                                                                                                                                                                                                                                                                                                                                                                                                                                                                                                                                                                                                                                                                                                                                                                                                                                                                                                                                                                                                                                                                                                                                                                                                                                                                                                                                                                                                                                                                                                                                                                                                                                                                                                                                                                       | Accumal   Part    Ī             | Ī         | •          |        |          | -        | 11 001          | ,        |       | 225    | 208   | 150   | _         | 02-May-2021                            | 02-May-2021                             |
|                                                                                                                                                                                                                                                                                                                                                                                                                                                                                                                                                                                                                                                                                                                                                                                                                                                                                                                                                                                                                                                                                                                                                                                                                                                                                                                                                                                                                                                                                                                                                                                                                                                                                                                                                                                                                                                                                                                                                                                                                                                                                                                              | Number of   Number of   DANK PLOW   PULSE PLOW   NTERPOLATION PLOW   NTERPOLATION PLOW   NTERPOLATION PLOW   NTERPOLATION PLOW   NTERPOLATION PLOW   NTERPOLATION PLOW   NTERPOLATION PLOW   NTERPOLATION PLOW   NTERPOLATION PLOW   NTERPOLATION PLOW   NTERPOLATION PLOW   NTERPOLATION PLOW   NTERPOLATION PLOW   NTERPOLATION PLOW   NTERPOLATION PLOW   NTERPOLATION PLOW   NTERPOLATION PLOW   NTERPOLATION PLOW   NTERPOLATION PLOW   NTERPOLATION PLOW   NTERPOLATION PLOW   NTERPOLATION PLOW   NTERPOLATION PLOW   NTERPOLATION PLOW   NTERPOLATION PLOW   NTERPOLATION PLOW   NTERPOLATION PLOW   NTERPOLATION PLOW   NTERPOLATION PLOW   NTERPOLATION PLOW   NTERPOLATION PLOW   NTERPOLATION PLOW   NTERPOLATION PLOW   NTERPOLATION PLOW   NTERPOLATION PLOW   NTERPOLATION PLOW   NTERPOLATION PLOW   NTERPOLATION PLOW   NTERPOLATION PLOW   NTERPOLATION PLOW   NTERPOLATION PLOW   NTERPOLATION PLOW   NTERPOLATION PLOW   NTERPOLATION PLOW   NTERPOLATION PLOW   NTERPOLATION PLOW   NTERPOLATION PLOW   NTERPOLATION PLOW   NTERPOLATION PLOW   NTERPOLATION PLOW   NTERPOLATION PLOW   NTERPOLATION PLOW   NTERPOLATION PLOW   NTERPOLATION PLOW   NTERPOLATION PLOW   NTERPOLATION PLOW   NTERPOLATION PLOW   NTERPOLATION PLOW   NTERPOLATION PLOW   NTERPOLATION PLOW   NTERPOLATION PLOW   NTERPOLATION PLOW   NTERPOLATION PLOW   NTERPOLATION PLOW   NTERPOLATION PLOW   NTERPOLATION PLOW   NTERPOLATION PLOW   NTERPOLATION PLOW   NTERPOLATION PLOW   NTERPOLATION PLOW   NTERPOLATION PLOW   NTERPOLATION PLOW   NTERPOLATION PLOW   NTERPOLATION PLOW   NTERPOLATION PLOW   NTERPOLATION PLOW   NTERPOLATION PLOW   NTERPOLATION PLOW   NTERPOLATION PLOW   NTERPOLATION PLOW   NTERPOLATION PLOW   NTERPOLATION PLOW   NTERPOLATION PLOW   NTERPOLATION PLOW   NTERPOLATION PLOW   NTERPOLATION PLOW   NTERPOLATION PLOW   NTERPOLATION PLOW   NTERPOLATION PLOW   NTERPOLATION PLOW   NTERPOLATION PLOW   NTERPOLATION PLOW   NTERPOLATION PLOW   NTERPOLATION PLOW   NTERPOLATION PLOW   NTERPOLATION PLOW   NTERPOLATION PLOW   NTERPOLATION PLOW   NTERPOLATION PLOW   NTERPOLATION PL                                                                                                                                                                                                                                                                                                                                                                                                                                                                                                                                                                                                                                                                                          | AIE         Number of To: To: DAVS         CCFS         AF         ACCUM. ACCUM. ACCUM. ACCUM. CFS         ACCUM. ACCUM. ACCUM. ACCUM. ACCUM. ACCUM. ACCUM. ACCUM. ACCUM. ACCUM. ACCUM. ACCUM. ACCUM. ACCUM. ACCUM. ACCUM. ACCUM. ACCUM. ACCUM. ACCUM. ACCUM. ACCUM. ACCUM. ACCUM. ACCUM. ACCUM. ACCUM. ACCUM. ACCUM. ACCUM. ACCUM. ACCUM. ACCUM. ACCUM. ACCUM. ACCUM. ACCUM. ACCUM. ACCUM. ACCUM. ACCUM. ACCUM. ACCUM. ACCUM. ACCUM. ACCUM. ACCUM. ACCUM. ACCUM. ACCUM. ACCUM. ACCUM. ACCUM. ACCUM. ACCUM. ACCUM. ACCUM. ACCUM. ACCUM. ACCUM. ACCUM. ACCUM. ACCUM. ACCUM. ACCUM. ACCUM. ACCUM. ACCUM. ACCUM. ACCUM. ACCUM. ACCUM. ACCUM. ACCUM. ACCUM. ACCUM. ACCUM. ACCUM. ACCUM. ACCUM. ACCUM. ACCUM. ACCUM. ACCUM. ACCUM. ACCUM. ACCUM. ACCUM. ACCUM. ACCUM. ACCUM. ACCUM. ACCUM. ACCUM. ACCUM. ACCUM. ACCUM. ACCUM. ACCUM. ACCUM. ACCUM. ACCUM. ACCUM. ACCUM. ACCUM. ACCUM. ACCUM. ACCUM. ACCUM. ACCUM. ACCUM. ACCUM. ACCUM. ACCUM. ACCUM. ACCUM. ACCUM. ACCUM. ACCUM. ACCUM. ACCUM. ACCUM. ACCUM. ACCUM. ACCUM. ACCUM. ACCUM. ACCUM. ACCUM. ACCUM. ACCUM. ACCUM. ACCUM. ACCUM. ACCUM. ACCUM. ACCUM. ACCUM. ACCUM. ACCUM. ACCUM. ACCUM. ACCUM. ACCUM. ACCUM. ACCUM. ACCUM. ACCUM. ACCUM. ACCUM. ACCUM. ACCUM. ACCUM. ACCUM. ACCUM. ACCUM. ACCUM. ACCUM. ACCUM. ACCUM. ACCUM. ACCUM. ACCUM. ACCUM. ACCUM. ACCUM. ACCUM. ACCUM. ACCUM. ACCUM. ACCUM. ACCUM. ACCUM. ACCUM. ACCUM. ACCUM. ACCUM. ACCUM. ACCUM. ACCUM. ACCUM. ACCUM. ACCUM. ACCUM. ACCUM. ACCUM. ACCUM. ACCUM. ACCUM. ACCUM. ACCUM. ACCUM. ACCUM. ACCUM. ACCUM. ACCUM. ACCUM. ACCUM. ACCUM. ACCUM. ACCUM. ACCUM. ACCUM. ACCUM. ACCUM. ACCUM. ACCUM. ACCUM. ACCUM. ACCUM. ACCUM. ACCUM. ACCUM. ACCUM. ACCUM. ACCUM. ACCUM. ACCUM. ACCUM. ACCUM. ACCUM. ACCUM. ACCUM. ACCUM. ACCUM. ACCUM. ACCUM. ACCUM. ACCUM. ACCUM. ACCUM. ACCUM. ACCUM. ACCUM. ACCUM. ACCUM. ACCUM. ACCUM. ACCUM. ACCUM. ACCUM. ACCUM. ACCUM. ACCUM. ACCUM. ACCUM. ACCUM. ACCUM. ACCUM. ACCUM. ACCUM. ACCUM. ACCUM. ACCUM. ACCUM. ACCUM. ACCUM. ACCUM. ACCUM. ACCUM. ACCUM. ACCUM. ACCUM. ACCUM. ACCUM. ACCUM. ACCUM. A                                                                     |               |           | 0          | 9      | 0        | •        | 11.091          | 0        | 0     | 5.058  | 298   | 150   | 1         | 01-May-2021                            | 01-May-2021                             |
|                                                                                                                                                                                                                                                                                                                                                                                                                                                                                                                                                                                                                                                                                                                                                                                                                                                                                                                                                                                                                                                                                                                                                                                                                                                                                                                                                                                                                                                                                                                                                                                                                                                                                                                                                                                                                                                                                                                                                                                                                                                                                                                              | ATIE         Number of Low-England         Number of Low-England         CES         AF         ACCUMA.         ACCUMA.         CES         AF         ACCUMA.                                                                                                                                                                                                                                                                                                                                                                                                                                                                                                                                                                                                                                                                                                                                                                                                                                                                                                                                                                                                                                                                                                                                                                                                                                                                                                                                                                                                                                                                                                           | AIE         Number of To: DAYS         CFS         AF         A.F. A.F. A.F. A.F. A.F. A.F. A.F. A.F.                                                                                                                                                                                                                                                                                                                                                                                                                                                                                                                                                                                                                                                                                                                                                                                                                                                                                                                                                                                                                                                                                                                                                                                                                                                                                                                                                                                                                                                                                                                                                                                                                                                                                                                                                                                                                                                                                                                                                                                                                         |               |           | 0          | 0      | 0        | 0        | 11,091          | 0        | 0     | 4,760  | 298   | 150   | 1         | 30-Apr-2021                            | 30-Apr-2021                             |
| 150   150   150   150   150   150   150   150   150   150   150   150   150   150   150   150   150   150   150   150   150   150   150   150   150   150   150   150   150   150   150   150   150   150   150   150   150   150   150   150   150   150   150   150   150   150   150   150   150   150   150   150   150   150   150   150   150   150   150   150   150   150   150   150   150   150   150   150   150   150   150   150   150   150   150   150   150   150   150   150   150   150   150   150   150   150   150   150   150   150   150   150   150   150   150   150   150   150   150   150   150   150   150   150   150   150   150   150   150   150   150   150   150   150   150   150   150   150   150   150   150   150   150   150   150   150   150   150   150   150   150   150   150   150   150   150   150   150   150   150   150   150   150   150   150   150   150   150   150   150   150   150   150   150   150   150   150   150   150   150   150   150   150   150   150   150   150   150   150   150   150   150   150   150   150   150   150   150   150   150   150   150   150   150   150   150   150   150   150   150   150   150   150   150   150   150   150   150   150   150   150   150   150   150   150   150   150   150   150   150   150   150   150   150   150   150   150   150   150   150   150   150   150   150   150   150   150   150   150   150   150   150   150   150   150   150   150   150   150   150   150   150   150   150   150   150   150   150   150   150   150   150   150   150   150   150   150   150   150   150   150   150   150   150   150   150   150   150   150   150   150   150   150   150   150   150   150   150   150   150   150   150   150   150   150   150   150   150   150   150   150   150   150   150   150   150   150   150   150   150   150   150   150   150   150   150   150   150   150   150   150   150   150   150   150   150   150   150   150   150   150   150   150   150   150   150   150   150   150   150   150   150   150   150   150   150   150   150   150   150   150  | AFE   Number of   CES   AF   AFE                                                                                                                                                                                                                                                                                                                                                                                                                                                                                                                                                                                                                                                                                            | AIE         Number of To: DAYS         CES         AF         A.F. L.94         CCUM. CFS         AF         A.F. L.940         CACUM. CFS         AF         A.F. L.940                                                                                                                                                                                                                                                                                                                                                                                                                                                                                                                                                                                                                                                                                                         |               |           | 0          | 0      | 0        | 0        | 11,091          |          |       | 4,463  | 298   | 150   | _         | 29-Apr-2021                            | 29-Apr-2021                             |
| 150   150   150   150   150   150   150   150   150   150   150   150   150   150   150   150   150   150   150   150   150   150   150   150   150   150   150   150   150   150   150   150   150   150   150   150   150   150   150   150   150   150   150   150   150   150   150   150   150   150   150   150   150   150   150   150   150   150   150   150   150   150   150   150   150   150   150   150   150   150   150   150   150   150   150   150   150   150   150   150   150   150   150   150   150   150   150   150   150   150   150   150   150   150   150   150   150   150   150   150   150   150   150   150   150   150   150   150   150   150   150   150   150   150   150   150   150   150   150   150   150   150   150   150   150   150   150   150   150   150   150   150   150   150   150   150   150   150   150   150   150   150   150   150   150   150   150   150   150   150   150   150   150   150   150   150   150   150   150   150   150   150   150   150   150   150   150   150   150   150   150   150   150   150   150   150   150   150   150   150   150   150   150   150   150   150   150   150   150   150   150   150   150   150   150   150   150   150   150   150   150   150   150   150   150   150   150   150   150   150   150   150   150   150   150   150   150   150   150   150   150   150   150   150   150   150   150   150   150   150   150   150   150   150   150   150   150   150   150   150   150   150   150   150   150   150   150   150   150   150   150   150   150   150   150   150   150   150   150   150   150   150   150   150   150   150   150   150   150   150   150   150   150   150   150   150   150   150   150   150   150   150   150   150   150   150   150   150   150   150   150   150   150   150   150   150   150   150   150   150   150   150   150   150   150   150   150   150   150   150   150   150   150   150   150   150   150   150   150   150   150   150   150   150   150   150   150   150   150   150   150   150   150   150   150   150   150   150   150   150   150  | Number of   Number of   To:   DAYS   CFS   AF   AF.   AF.                                                                                                                                                                                                                                                                                                                                                                                                                                                                                                                                                                                                                                                                                                                                                                                                                                                                                                                                                                                                                                                                                                                                                                                                                                                                                                                                                                                                                                                                                                                                                                                                                                                                                                                                                                                                                                                                                                                                                                                                                                                                                                                                                                                                                                                                                                                                                                                                                                                                                                                                                                                                                                                                                                                                                             | ATE         Number of To: DAYS         CFS         AF         ACCUM. AF         ACCUM. AF         ACCUM. AF         ACCUM. AF         ACCUM. AF         ACCUM. AF         ACCUM. AF         ACCUM. AF         ACCUM. AF         ACCUM. AF         ACCUM. AF         ACCUM. AF         ACCUM. AF         ACCUM. AF         ACCUM. AF         ACCUM. AF         ACCUM. AF         AF         ACCUM. AF         ACCUM. AF         AF         ACCUM. AF         ACCUM. AF         ACCUM. AF         AF         AF         AF         AF         AF         AF         AF         AF         AF         AF         AF         AF         AF         AF         AF         AF         AF         AF         AF         AF         AF         AF         AF         AF         AF         AF         AF         AF         AF         AF         AF         AF         AF         AF         AF         AF         AF         AF         AF         AF         AF         AF         AF         AF         AF         AF         AF         AF         AF         AF         AF         AF         AF         AF         AF         AF         AF         AF         AF         AF         AF         AF         AF         AF         AF                                                                                                                                                                                                                                                                                                                                                                                                                                                                                                                                                                                                                                                                                                                                                                                                                                                                                            | Ī             |           | -          |        | _        | -        | 11,091          | -        | -     | 4,100  | 230   | 130   |           | T202-10W-02                            | T202-T0W-02                             |
| 150   150   150   150   150   150   150   150   150   150   150   150   150   150   150   150   150   150   150   150   150   150   150   150   150   150   150   150   150   150   150   150   150   150   150   150   150   150   150   150   150   150   150   150   150   150   150   150   150   150   150   150   150   150   150   150   150   150   150   150   150   150   150   150   150   150   150   150   150   150   150   150   150   150   150   150   150   150   150   150   150   150   150   150   150   150   150   150   150   150   150   150   150   150   150   150   150   150   150   150   150   150   150   150   150   150   150   150   150   150   150   150   150   150   150   150   150   150   150   150   150   150   150   150   150   150   150   150   150   150   150   150   150   150   150   150   150   150   150   150   150   150   150   150   150   150   150   150   150   150   150   150   150   150   150   150   150   150   150   150   150   150   150   150   150   150   150   150   150   150   150   150   150   150   150   150   150   150   150   150   150   150   150   150   150   150   150   150   150   150   150   150   150   150   150   150   150   150   150   150   150   150   150   150   150   150   150   150   150   150   150   150   150   150   150   150   150   150   150   150   150   150   150   150   150   150   150   150   150   150   150   150   150   150   150   150   150   150   150   150   150   150   150   150   150   150   150   150   150   150   150   150   150   150   150   150   150   150   150   150   150   150   150   150   150   150   150   150   150   150   150   150   150   150   150   150   150   150   150   150   150   150   150   150   150   150   150   150   150   150   150   150   150   150   150   150   150   150   150   150   150   150   150   150   150   150   150   150   150   150   150   150   150   150   150   150   150   150   150   150   150   150   150   150   150   150   150   150   150   150   150   150   150   150   150   150   150   150   150   150   150  | ASE FLOW:   PULSE FLOW:   NTERPOLATION FLOW   Other Adjusted Flow   Flow   To:   DAYS   CFS   AF   A.F.                                                                                                                                                                                                                                                                                                                                                                                                                                                                                                                                                                                                                                                                                            | AIE Number of DAYS CFS AF A.F.  15-Aper-2021 I 150 298 893  16-Aper-2021 I 150 298 1,190  19-Aper-2021 I 150 298 1,488 20-Aper-2021 I 150 298 1,785  21-Aper-2021 I 150 298 1,785  22-Aper-2021 I 150 298 2,380  23-Aper-2021 I 150 298 2,380  24-Aper-2021 I 150 298 2,380  25-Aper-2021 I 150 298 2,380  26-Aper-2021 I 150 298 3,570  27-Aper-2021 I 150 298 3,570  28-Aper-2021 I 150 298 3,570  29-Aper-2021 I 150 298 3,570  20-Aper-2021 I 150 298 3,570  20-Ape |               | T         |            |        |          |          | 11,071          | , ,      | T     | ouo,c  | 200   | 100   |           | 200 2001                               | 2001                                    |
| 150   150   150   150   150   150   150   150   150   150   150   150   150   150   150   150   150   150   150   150   150   150   150   150   150   150   150   150   150   150   150   150   150   150   150   150   150   150   150   150   150   150   150   150   150   150   150   150   150   150   150   150   150   150   150   150   150   150   150   150   150   150   150   150   150   150   150   150   150   150   150   150   150   150   150   150   150   150   150   150   150   150   150   150   150   150   150   150   150   150   150   150   150   150   150   150   150   150   150   150   150   150   150   150   150   150   150   150   150   150   150   150   150   150   150   150   150   150   150   150   150   150   150   150   150   150   150   150   150   150   150   150   150   150   150   150   150   150   150   150   150   150   150   150   150   150   150   150   150   150   150   150   150   150   150   150   150   150   150   150   150   150   150   150   150   150   150   150   150   150   150   150   150   150   150   150   150   150   150   150   150   150   150   150   150   150   150   150   150   150   150   150   150   150   150   150   150   150   150   150   150   150   150   150   150   150   150   150   150   150   150   150   150   150   150   150   150   150   150   150   150   150   150   150   150   150   150   150   150   150   150   150   150   150   150   150   150   150   150   150   150   150   150   150   150   150   150   150   150   150   150   150   150   150   150   150   150   150   150   150   150   150   150   150   150   150   150   150   150   150   150   150   150   150   150   150   150   150   150   150   150   150   150   150   150   150   150   150   150   150   150   150   150   150   150   150   150   150   150   150   150   150   150   150   150   150   150   150   150   150   150   150   150   150   150   150   150   150   150   150   150   150   150   150   150   150   150   150   150   150   150   150   150   150   150   150   150   150   150   150   150  | ATE         Number of To:         Number of LAYS         CES         AF         A.C.UM. A.C.UM. A.C.UM. CES         AF         A.C.UM. A.C.UM. A.C.UM. CES         AF         A.C.UM. A.C.UM. A.C.UM. CES         AF         A.C.UM. A.C.UM. A.C.UM. CES         AF         ACCUM. A.C.UM. A.C.UM. CES         ACCUM. A.C.UM. A.C.UM. CES         ACCUM. A.C.UM. A.C.UM. CES         ACCUM. A.C.UM. A.C.UM. A.C.UM. CES         ACCUM. A.C.UM.                                                                                                                                                                                                                                                                                                                                                                                                                                                                                                                                                                                                                                                                                                                                                                                                                                                                        | AIE Number of CFS AF A.F.  15-Apr-2021 1 150 298 893  16-Apr-2021 1 150 298 893  11-Apr-2021 1 150 298 1,190  21-Apr-2021 1 150 298 1,288  22-Apr-2021 1 150 298 2,380  23-Apr-2021 1 150 298 2,588  23-Apr-2021 1 150 298 2,578  24-Apr-2021 1 150 298 3,273  25-Apr-2021 1 150 298 3,273  26-Apr-2021 1 150 298 3,570  26-Apr-2021 1 150 298 3,570  27-Apr-2021 1 150 298 3,570  28-Apr-2021 1 150 298 3,570  29-Apr-2021 1 150 298 3,570  20-Apr-2021 2 1 1 150 298 3,570  20-Apr-2021 2 1 1 150 2 298 3,570  20-Apr-2021 2 1 1 150 2 298 3,570  20-Apr-2021 2 1 1 150 2 298 3,570  20-Apr-2021 2 1 1 1 150 2 298 3,570  | 1             | 1         | ,          |        |          |          | 11 001          |          |       | 3 26 2 | 306   | 150   |           | 27-Ann-2021                            | 27-Anr-2021                             |
|                                                                                                                                                                                                                                                                                                                                                                                                                                                                                                                                                                                                                                                                                                                                                                                                                                                                                                                                                                                                                                                                                                                                                                                                                                                                                                                                                                                                                                                                                                                                                                                                                                                                                                                                                                                                                                                                                                                                                                                                                                                                                                                              | Number of   Number of   PULSE FLOW:   PULSE FLOW:   NTERPOLATION FLOW   Other Adjusted Flow   Flow   NTERPOLATION FLOW   Other Adjusted Flow   NTERPOLATION FLOW   NTERPOLATION FLOW   Other Adjusted Flow   NTERPOLATION FLOW   Other Adjusted Flow   NTERPOLATION FLOW   Other Adjusted Flow   Other Adjusted Flow   NTERPOLATION FLOW   Other Adjusted Flow   NTERPOLATION FLOW   Other Adjusted Flow   NTERPOLATION FLOW   NTERPOLATION FLOW   NTERPOLATION FLOW   NTERPOLATION FLOW   NTERPOLATION FLOW   NTERPOLATION FLOW   NTERPOLATION FLOW   NTERPOLATION FLOW   NTERPOLATION FLOW   NTERPOLATION FLOW   NTERPOLATION FLOW   NTERPOLATION FLOW   NTERPOLATION FLOW   NTERPOLATION FLOW   NTERPOLATION FLOW   NTERPOLATION FLOW   NTERPOLATION FLOW   NTERPOLATION FLOW   NTERPOLATION FLOW   NTERPOLATION FLOW   NTERPOLATION FLOW   NTERPOLATION FLOW   NTERPOLATION FLOW   NTERPOLATION FLOW   NTERPOLATION FLOW   NTERPOLATION FLOW   NTERPOLATION FLOW   NTERPOLATION FLOW   NTERPOLATION FLOW   NTERPOLATION FLOW   NTERPOLATION FLOW   NTERPOLATION FLOW   NTERPOLATION FLOW   NTERPOLATION FLOW   NTERPOLATION FLOW   NTERPOLATION FLOW   NTERPOLATION FLOW   NTERPOLATION FLOW   NTERPOLATION FLOW   NTERPOLATION FLOW   NTERPOLATION FLOW   NTERPOLATION FLOW   NTERPOLATION FLOW   NTERPOLATION FLOW   NTERPOLATION FLOW   NTERPOLATION FLOW   NTERPOLATION FLOW   NTERPOLATION FLOW   NTERPOLATION FLOW   NTERPOLATION FLOW   NTERPOLATION FLOW   NTERPOLATION FLOW   NTERPOLATION FLOW   NTERPOLATION FLOW   NTERPOLATION FLOW   NTERPOLATION FLOW   NTERPOLATION FLOW   NTERPOLATION FLOW   NTERPOLATION FLOW   NTERPOLATION FLOW   NTERPOLATION FLOW   NTERPOLATION FLOW   NTERPOLATION FLOW   NTERPOLATION FLOW   NTERPOLATION FLOW   NTERPOLATION FLOW   NTERPOLATION FLOW   NTERPOLATION FLOW   NTERPOLATION FLOW   NTERPOLATION FLOW   NTERPOLATION FLOW   NTERPOLATION FLOW   NTERPOLATION FLOW   NTERPOLATION FLOW   NTERPOLATION FLOW   NTERPOLATION FLOW   NTERPOLATION FLOW   NTERPOLATION FLOW   NTERPOLATION FLOW   NTERPOLATION FLOW   NTERPOLATION FLOW   NTERPOLATION FLOW   NTERPOLAT                                                                                                                                                                                                                                                                                                                                                                                                                                                                                                                                                                                                                                                                                          | ATE         Number of To: DAYS         CFS         AF         ACCUM. AF. ACCUM. CFS         AF         ACCUM. AF. ACCUM. CFS         AF         ACCUM. AF. ACCUM. CFS         AF         ACCUM. ACCUM. AF. ACCUM. CFS         AF         ACCUM. AF. AF. AF. AF. AF. AF. AF. AF. AF. AF                                                                                                                                                                                                                                                                                                                                                                                                                                                                                                                                                                                                                                                                                                                                                                                                                                                                                                                                                                                                                                                                                                                                                                                                                                                                                                                                                                                                                                                                                                                                                                                                                                                                                                                                                                                                                                        | 1             | 1         | •          | •      | •        |          | 11 091          | 5        |       | 3.570  | 298   | 150   | _         | 26-Apr-2021                            | 26-Apr-2021                             |
|                                                                                                                                                                                                                                                                                                                                                                                                                                                                                                                                                                                                                                                                                                                                                                                                                                                                                                                                                                                                                                                                                                                                                                                                                                                                                                                                                                                                                                                                                                                                                                                                                                                                                                                                                                                                                                                                                                                                                                                                                                                                                                                              | ATE         Number of To:         Number of DAYS         CES         AF         ACCUMA.         ACCUMA                                                                                                                                                                                                                                                                                                                                                                                                                                                                                                                                                                                                                                                                                                                                                                                                                                                                                                                                                                                                                                                                                                                                                                                                                                                                                                                                                                                                                                                                                                            | AIE         Number of Laper-2021         CFS         AF         A.F.         CFS         AF         A.F.         CFS         AF         A.F.         CFS         AF         A.F.         CCUM.         CFS         AF         A.F.         ACCUM.         ACCUM.         CFS         AF         A.F.         ACCUM.         ACCUM.         ACCUM.         ACCUM.         CFS         AF         A.F.         ACCUM.         ACCUM.         ACCUM.         ACCUM.         ACCUM.         A.F.         AF         A.F.         ACCUM.         ACCUM.         ACCUM.         A.F.         ACCUM.         A.F.         ACCUM.                                                                                                                                                                                                                                                                                                                                                                                                                                                                                                                                                                                                                                                                                                                                                                                                                                                     |               |           | 0          | 0      | 0        | 0        | 11,091          | 0        | 0     | 3,273  | 298   | 150   | _         | 25-Apr-2021                            | 25-Apr-2021                             |
| 150   150   150   150   150   150   150   150   150   150   150   150   150   150   150   150   150   150   150   150   150   150   150   150   150   150   150   150   150   150   150   150   150   150   150   150   150   150   150   150   150   150   150   150   150   150   150   150   150   150   150   150   150   150   150   150   150   150   150   150   150   150   150   150   150   150   150   150   150   150   150   150   150   150   150   150   150   150   150   150   150   150   150   150   150   150   150   150   150   150   150   150   150   150   150   150   150   150   150   150   150   150   150   150   150   150   150   150   150   150   150   150   150   150   150   150   150   150   150   150   150   150   150   150   150   150   150   150   150   150   150   150   150   150   150   150   150   150   150   150   150   150   150   150   150   150   150   150   150   150   150   150   150   150   150   150   150   150   150   150   150   150   150   150   150   150   150   150   150   150   150   150   150   150   150   150   150   150   150   150   150   150   150   150   150   150   150   150   150   150   150   150   150   150   150   150   150   150   150   150   150   150   150   150   150   150   150   150   150   150   150   150   150   150   150   150   150   150   150   150   150   150   150   150   150   150   150   150   150   150   150   150   150   150   150   150   150   150   150   150   150   150   150   150   150   150   150   150   150   150   150   150   150   150   150   150   150   150   150   150   150   150   150   150   150   150   150   150   150   150   150   150   150   150   150   150   150   150   150   150   150   150   150   150   150   150   150   150   150   150   150   150   150   150   150   150   150   150   150   150   150   150   150   150   150   150   150   150   150   150   150   150   150   150   150   150   150   150   150   150   150   150   150   150   150   150   150   150   150   150   150   150   150   150   150   150   150   150   150   150   150  | ATE         Number of To:         Number of DAYS         CES         AF         A.C.UM. A.F.         CRS LFLOW:         PULSE FLOW:         INTERPOLATION FLOW         Other Adjusted Flow           15-Aper-2021         11         CES         AF         A.E.         ACCUM. CRS         AF         A.F.         ACCUM. A.F.         CLS         AF         ACCUM. A.F.         ACCUM. A.F.<                                                                                                                                                                                                                                                                                                                                                                                                                                                                                                                                                                                                                                                                                                                                                                                                                                                                                                                                                                                                                                                                                                                                                                                                                                                                                                                                                                                                                                                     | AIE         Number of To: DAYS         CFS         AF         A.F. L.940         CFS         AF         A.F. L.940         CACUM. CFS         AF         A.F. L.940                                                                                                                                                                                                                                                                                                                                                                                                                                                                                                                                                                                                                                                                                                              |               |           | 0          | 0      | 0        | 0        | 11,091          | 0        | 0     | 2,975  | 298   | 150   | _         | 24-Apr-2021                            | 24-Apr-2021                             |
| 150   298   298   1,940   3,847   3,847   0   0   0   0   0   0   0   0   0                                                                                                                                                                                                                                                                                                                                                                                                                                                                                                                                                                                                                                                                                                                                                                                                                                                                                                                                                                                                                                                                                                                                                                                                                                                                                                                                                                                                                                                                                                                                                                                                                                                                                                                                                                                                                                                                                                                                                                                                                                                  | ATE         Number of 15-Apr-2021         CFS         AF                                                                                                                                                                                                                                                                                                                                                                                                                                                                                                                                                                                                                                                                                                                                                                                                                                                                                                                                                                                                                                                                                                                                                                                                                                                                                                                                                                                                                                                                                                                                                                                                                                                   | ATE         Number of To: DAYS         CFS         AF         ACCUM. AF. ACCUM. CFS         AF         AF. ACCUM. AF. AF. AF. AF. AF. AF. AF. AF. AF. AF                                                                                                                                                                                                                                                                                                                                                                                                                                                                                                                                                                                                                                                                                                                                                                                                                                                                                                                                                                                                                                                                                                                                                                                                                                                                                                                                                                                                                                                                                                                                                                                                                                                                                                                                                                                                                                                                                                                                                                      |               | Ī         | •          | -      | e        | 0        | 11,091          | 6        | _     | 2,0/0  | 240   | ner   | _         | 1707-3dW-C7                            | T202_104_C7                             |
| 150   298   298   1,940   3,847   3,847   0   0   0   0   0   0   0   0   0                                                                                                                                                                                                                                                                                                                                                                                                                                                                                                                                                                                                                                                                                                                                                                                                                                                                                                                                                                                                                                                                                                                                                                                                                                                                                                                                                                                                                                                                                                                                                                                                                                                                                                                                                                                                                                                                                                                                                                                                                                                  | ATE         Number of To:         Number of DAYS         CES         AF         A.C.UM.         ACCUM.         CES         AF         A.C.UM.         ACCUM.         CES         AF         A.C.UM.         ACCUM.                                                                                                                                                                                                                                                                                                                                                                                                                                                                                                                                                                                                                                                                                                                                                                                                                                                                                                                                                                                                                                                                                                                                                                                                                                                                                                                                                                                                                                                                                                                                           | AIE         Number of To: DAYS         CFS         AF         A.F.         CFS         AF         A.F.         CFS         AF         A.F.         CFS         AF         A.F.         CCUM. CFS         CFS         AF         A.F.         ACCUM. CFS         AF         A.F.         ACCUM. CFS         AF         A.F.         ACCUM. CFS         AF         A.F.         AF         A.F. <td>Ī</td> <td>Ī</td> <td></td> <td></td> <td></td> <td></td> <td>11,091</td> <td>, -</td> <td></td> <td>2,300</td> <td>270</td> <td>150</td> <td>4 -</td> <td>T202-104-22</td> <td>1202-100</td>                                                                                                                                                                                                                                                                                                                                                                                                                                                                                                                                                                                                                                                                                                       | Ī             | Ī         |            |        |          |          | 11,091          | , -      |       | 2,300  | 270   | 150   | 4 -       | T202-104-22                            | 1202-100                                |
| 1                                                                                                                                                                                                                                                                                                                                                                                                                                                                                                                                                                                                                                                                                                                                                                                                                                                                                                                                                                                                                                                                                                                                                                                                                                                                                                                                                                                                                                                                                                                                                                                                                                                                                                                                                                                                                                                                                                                                                                                                                                                                                                                            | ATE Number of To: DAYS CFS AF A.F.  15-Aper-2021 I 1549 298 893  119-Aper-2021 I 1559 298 1,498  119-Aper-2021 I 1569 298 1,498  129-Aper-2021 I 1579 298 1,488  220-Aper-2021 I 1579 298 1,488                                                                                                                                                                                                                                                                                                                                                                                                                                                                                                                                                                                                                                                                                                                                                                                                                                                                                                                                                                                                                                                                                                                                                                                                                                                                                                                                                                                                                                                                                                                       | AIE         Number of To: DAYS         CFS         AF         A.F. L.FS         A.F. L.FS         A.F. A.F. A.F. L.FS         A.F. A.F. A.F. A.F. A.F. A.F. A.F. A.F.                                                                                                                                                                                                                                                                                                                                                                                                                                                                                                                                                                                                                                                                                                                                                                                                                                                                                                                                                                                                                                                                                                                                                                                                                                                                                                                                                                                                                                                                                                                                                                                                                                                                                                                                                                                                                                                                                                                                                         |               | Ī         |            |        |          |          | 11 001          | , ;      |       | 7 700  | 300   | 120   |           | 33-31-3031                             | 33-35-3031                              |
| 150   298   1,940   3,847   3,847   0   0   0   0   0   0   0   0   0                                                                                                                                                                                                                                                                                                                                                                                                                                                                                                                                                                                                                                                                                                                                                                                                                                                                                                                                                                                                                                                                                                                                                                                                                                                                                                                                                                                                                                                                                                                                                                                                                                                                                                                                                                                                                                                                                                                                                                                                                                                        | ATE         Number of To: To: DAYS         CFS         AF         A.C. UM. A.C. UM. L.OW.         PULSE FLOW: PULSE FLOW: INTERPOLATION FLOW         Other Adjusted Flow Accum. ACCUM. ACCUM. ACCUM. ACCUM. ACCUM. ACCUM. ACCUM. ACCUM. ACCUM. ACCUM. ACCUM. ACCUM. ACCUM. ACCUM. ACCUM. ACCUM. ACCUM. ACCUM. ACCUM. ACCUM. ACCUM. ACCUM. ACCUM. ACCUM. ACCUM. ACCUM. ACCUM. ACCUM. ACCUM. ACCUM. ACCUM. ACCUM. ACCUM. ACCUM. ACCUM. ACCUM. ACCUM. ACCUM. ACCUM. ACCUM. ACCUM. ACCUM. ACCUM. ACCUM. ACCUM. ACCUM. ACCUM. ACCUM. ACCUM. ACCUM. ACCUM. ACCUM. ACCUM. ACCUM. ACCUM. ACCUM. ACCUM. ACCUM. ACCUM. ACCUM. ACCUM. ACCUM. ACCUM. ACCUM. ACCUM. ACCUM. ACCUM. ACCUM. ACCUM. ACCUM. ACCUM. ACCUM. ACCUM. ACCUM. ACCUM. ACCUM. ACCUM. ACCUM. ACCUM. ACCUM. ACCUM. ACCUM. ACCUM. ACCUM. ACCUM. ACCUM. ACCUM. ACCUM. ACCUM. ACCUM. ACCUM. ACCUM. ACCUM. ACCUM. ACCUM. ACCUM. ACCUM. ACCUM. ACCUM. ACCUM. ACCUM. ACCUM. ACCUM. ACCUM. ACCUM. ACCUM. ACCUM. ACCUM. ACCUM. ACCUM. ACCUM. ACCUM. ACCUM. ACCUM. ACCUM. ACCUM. ACCUM. ACCUM. ACCUM. ACCUM. ACCUM. ACCUM. ACCUM. ACCUM. ACCUM. ACCUM. ACCUM. ACCUM. ACCUM. ACCUM. ACCUM. ACCUM. ACCUM. ACCUM. ACCUM. ACCUM. ACCUM. ACCUM. ACCUM. ACCUM. ACCUM. ACCUM. ACCUM. ACCUM. ACCUM. ACCUM. ACCUM. ACCUM. ACCUM. ACCUM. ACCUM. ACCUM. ACCUM. ACCUM. ACCUM. ACCUM. ACCUM. ACCUM. ACCUM. ACCUM. ACCUM. ACCUM. ACCUM. ACCUM. ACCUM. ACCUM. ACCUM. ACCUM. ACCUM. ACCUM. ACCUM. ACCUM. ACCUM. ACCUM. ACCUM. ACCUM. ACCUM. ACCUM. ACCUM. ACCUM. ACCUM. ACCUM. ACCUM. ACCUM. ACCUM. ACCUM. ACCUM. ACCUM. ACCUM. ACCUM. ACCUM. ACCUM. ACCUM. ACCUM. ACCUM. ACCUM. ACCUM. ACCUM. ACCUM. ACCUM. ACCUM. ACCUM. ACCUM. ACCUM. ACCUM. ACCUM. ACCUM. ACCUM. ACCUM. ACCUM. ACCUM. ACCUM. ACCUM. ACCUM. ACCUM. ACCUM. ACCUM. ACCUM. ACCUM. ACCUM. ACCUM. ACCUM. ACCUM. ACCUM. ACCUM. ACCUM. ACCUM. ACCUM. ACCUM. ACCUM. ACCUM. ACCUM. ACCUM. ACCUM. ACCUM. ACCUM. ACCUM. ACCUM. ACCUM. ACCUM. ACCUM. ACCUM. ACCUM. ACCUM. ACCUM. ACCUM. ACCUM. ACCUM. ACCUM. ACCUM. ACCUM. ACCUM. ACCUM. ACCUM. ACCUM. ACCUM. A                                                                                                                                                                                                                                                                                                                                                                                                                                                                                                                                                                                                                                                                                                                                                                     | ATE         Number of 1 DAYS         CFS         AF         ACCUM. AF. ACCUM. AF. ACCUM. AF. ACCUM. AF. ACCUM. AF. ACCUM. AF. AF. AF. AF. AF. AF. AF. AF. AF. AF                                                                                                                                                                                                                                                                                                                                                                                                                                                                                                                                                                                                                                                                                                                                                                                                                                                                                                                                                                                                                                                                                                                                                                                                                                                                                                                                                                                                                                                                                                                                                                                                                                                                                                                                                                                                                                                                                                                                                              | 1             | 1         | •          |        |          | 0        | 11 001          | 21       | 1     | 2.083  | 298   | 150   | _         | 21-Apr-2021                            | 21-Apr-2021                             |
|                                                                                                                                                                                                                                                                                                                                                                                                                                                                                                                                                                                                                                                                                                                                                                                                                                                                                                                                                                                                                                                                                                                                                                                                                                                                                                                                                                                                                                                                                                                                                                                                                                                                                                                                                                                                                                                                                                                                                                                                                                                                                                                              | ATE         Number of 10:                                                                                                                                                                                                                                                                                                                                                                                                                                                                                                                                                                                                                                                                                                                                                                                                                                                                                                                                                                                                                                                                                                                                                                                                                                                                                                                                                                                                                                                                                                                                                                                                                                                                                                                                                                                                                                                                                                                                                                                                                                                                                                                                                                                                                                                                                                                                                                                                                                                                                                                                                                                                                                                                                                                                                                                             | AIE         Number of 10:         CFS         AF         A.F.         CFS         AF         A.F.         CFS         AF         A.F.         CFS         AF         A.F.         CCUM. CFS         AF         A.F.         CCUM. CFS         AF         A.F.         AF         A                                                                                                                                                                                                                                                                                                                                                                                                                                                                                                                                                                                                                                                                                                                                                                                                                                                                                                                       |               |           | •          | 0      | 0        | 0        | 11,070          | 1,299    | 655   | 1,785  | 298   | 150   | _         | 20-Apr-2021                            | 20-Apr-2021                             |
| 1         150         298         298         1,940         3,847         3,847         0         0         0         0         0         2,090         2,090         2,090         2,090         0         0         0         0         0         0         0         0         0         0         0         0         0         0         0         0         0         0         0         0         0         0         0         0         0         0         0         0         0         0         0         0         0         0         0         0         0         0         0         0         0         0         0         0         0         0         0         0         0         0         0         0         0         0         0         0         0         0         0         0         0         0         0         0         0         0         0         0         0         0         0         0         0         0         0         0         0         0         0         0         0         0         0         0         0         0         0         0         0                                                                                                                                                                                                                                                                                                                                                                                                                                                                                                                                                                                                                                                                                                                                                                                                                                                                                                                                                                                                          | ATE         Number of 15-Apr-2021         CFS         AF         ACUM. ACUM. ACUM. ACUM. CFS         PULSE FLOW:         INTERPOLATION FLOW         Other Adjusted Flow           15-Apr-2021         1         150         298         298         1,940         3,847         0         0         0         0         0         0         0         0         0         0         0         0         0         0         0         0         0         0         0         0         0         0         0         0         0         0         0         0         0         0         0         0         0         0         0         0         0         0         0         0         0         0         0         0         0         0         0         0         0         0         0         0         0         0         0         0         0         0         0         0         0         0         0         0         0         0         0         0         0         0         0         0         0         0         0         0         0         0         0         0         0         0         0         0         0 </td <td>ATE         Number of To: DAYS         CFS         AF         A.F. L.940         CFS         AF         A.F. L.940         A.F. L.940         A.F. A.F. A.F. D.940         A.F. A.F. D.940         A.F. A.F. D.940         A.F. A.F. D.940         A.F. D.940         A.F. D.940         A.F. D.940         A.F. D.940         A.F. D.940         A.F. D.940         A.F. D.940         A.F. D.940         A.F. D.940         A.F. D.940         A.F. D.940         A.F. D.940         A.F. D.940         A.F. D.940         A.F. D.940         A.F. D.940         A.F. D.940         A.F. D.940         A.F. D.940         A.F. D.940         A.F. D.940         A.F. D.940         A.F. D.940         A.F. D.940         A.F. D.940         A.F. D.940         A.F. D.940         A.F. D.940         A.F. D.940         A.F. D.940         A.F. D.940         A.F. D.940         A.F. D.940         A.F. D.940         A.F. D.940         A.F. D.940         A.F. D.940         A.F. D.940         A.F. D.940         A.F. D.940         A.F. D.940         A.F. D.940         A.F. D.940         A.F. D.940         A.F. D.940         A.F. D.940         A.F. D.940         A.F. D.940         A.F. D.940         A.F. D.940         A.F. D.940         A.F. D.940         A.F. D.940         A.F. D.940         A.F. D.940         A.F. D.940         A.F. D.940         A.F. D.940         A.F. D.940         A.F. D.940&lt;</td> <td></td> <td></td> <td>0</td> <td>0</td> <td>0</td> <td>0</td> <td>9,771</td> <td>2,269</td> <td>1,144</td> <td>1,488</td> <td>298</td> <td>150</td> <td>_</td> <td>19-Apr-2021</td> <td>19-Apr-2021</td> | ATE         Number of To: DAYS         CFS         AF         A.F. L.940         CFS         AF         A.F. L.940         A.F. L.940         A.F. A.F. A.F. D.940         A.F. A.F. D.940         A.F. A.F. D.940         A.F. A.F. D.940         A.F. D.940         A.F. D.940         A.F. D.940         A.F. D.940         A.F. D.940         A.F. D.940         A.F. D.940         A.F. D.940         A.F. D.940         A.F. D.940         A.F. D.940         A.F. D.940         A.F. D.940         A.F. D.940         A.F. D.940         A.F. D.940         A.F. D.940         A.F. D.940         A.F. D.940         A.F. D.940         A.F. D.940         A.F. D.940         A.F. D.940         A.F. D.940         A.F. D.940         A.F. D.940         A.F. D.940         A.F. D.940         A.F. D.940         A.F. D.940         A.F. D.940         A.F. D.940         A.F. D.940         A.F. D.940         A.F. D.940         A.F. D.940         A.F. D.940         A.F. D.940         A.F. D.940         A.F. D.940         A.F. D.940         A.F. D.940         A.F. D.940         A.F. D.940         A.F. D.940         A.F. D.940         A.F. D.940         A.F. D.940         A.F. D.940         A.F. D.940         A.F. D.940         A.F. D.940         A.F. D.940         A.F. D.940         A.F. D.940         A.F. D.940         A.F. D.940         A.F. D.940         A.F. D.940         A.F. D.940<                                                                                                                                                                                                                                                                                                                                                                                                                                                                                                                                                                                                                                                                                               |               |           | 0          | 0      | 0        | 0        | 9,771           | 2,269    | 1,144 | 1,488  | 298   | 150   | _         | 19-Apr-2021                            | 19-Apr-2021                             |
| 1         150         298         298         298         1,940         3,847         3,847         0         0         0         0         0         0         2,090         2,090         2,090         0         0         0         0         0         0         0         0         0         0         0         0         0         0         0         0         0         0         0         0         0         0         0         0         0         0         0         0         0         0         0         0         0         450           1         1         1         1         1         1         1         2         893         300         595         6,081         0         0         0         0         0         0         0         450         450                                                                                                                                                                                                                                                                                                                                                                                                                                                                                                                                                                                                                                                                                                                                                                                                                                                                                                                                                                                                                                                                                                                                                                                                                                                                                                                                    | ATE         Number of 15-Apr-2021         CFS         AF         A.F.         AF         A.F.         CFS         AF         A.F.         AF                                                                                                                                                                                                                                                                                                                                                                                                                                                                                                                                                                                                                                                                                                                                                                                                                                                                                                                                                                                                                                                                                                                                                                                                                                                                                                                                                                                                                                                                                                                                                                                                              | ATE         Number of 10-Aper-2021         CFS         AF         A.F.         AF                                                                                                                                                                                                                                                                                                                                                                                                                                                                                                                                                                                                                                                                                                                                                                                                                                                                                                                     | 867           |           | •          | c      | 6        | 0        | 7,502           | 1,421    | 717   | 1,190  | 298   | 150   | -         | 1202-2dv-81                            | 1202-14W-9T                             |
| 1 150 298 298 1,940 3,847 0 0 0 0 0 2,090 1 1 150 298 893 300 205 6,081 0 0 0 0 0 976 1 1 150 298 893 300 205 6,081 0 0 0 0 0 0 450                                                                                                                                                                                                                                                                                                                                                                                                                                                                                                                                                                                                                                                                                                                                                                                                                                                                                                                                                                                                                                                                                                                                                                                                                                                                                                                                                                                                                                                                                                                                                                                                                                                                                                                                                                                                                                                                                                                                                                                          | ATE Number of CFS AF A.F.  15-Aper-2021 1 150 298 893 400 6 0 0 0 0 0 0 0 0 0 0 0 0 0 0 0 0 0                                                                                                                                                                                                                                                                                                                                                                                                                                                                                                                                                                                                                                                                                                                                                                                                                                                                                                                                                                                                                                                                                                                                                                                                                                                                                                                                                                                                                                                                                                                                                                                                                                                                                                                                                                                                                                                                                                                                                                                                                                                                                                                                                                                                                                                                                                                                                                                                                                                                                                                                                                                                                                                                                                                         | ATE Number of DAYS CFS AF A.F.  15-Apgr-2021 1 150 298 595  17-Apgr-2021 1 150 298 803 40 6 0 0 0 0 0 0 0 0 0 0 0 0 0 0 0 0 0                                                                                                                                                                                                                                                                                                                                                                                                                                                                                                                                                                                                                                                                                                                                                                                                                                                                                                                                                                                                                                                                                                                                                                                                                                                                                                                                                                                                                                                                                                                                                                                                                                                                                                                                                                                                                                                                                                                                                                                                 | 450           | Ì         |            |        |          |          | 9001            |          | 200   | 1 100  | 100   | 150   | . ,       | 10 3 1 2001                            | 10 3001                                 |
| 1 150 298 295 826 1,639 5,486 0 0 0 0 0 0 0 976                                                                                                                                                                                                                                                                                                                                                                                                                                                                                                                                                                                                                                                                                                                                                                                                                                                                                                                                                                                                                                                                                                                                                                                                                                                                                                                                                                                                                                                                                                                                                                                                                                                                                                                                                                                                                                                                                                                                                                                                                                                                              | ATE Number of CFS AF A.F. CFS AF A.F. CFS AF A.F. CFS AF A.F. CFS AF A.F. CFS AF A.F. CFS AF A.F. CFS AF A.F. CFS AF A.F. CFS AF A.F. CFS AF A.F. CFS AF A.F. CFS AF A.F. CFS AF A.F. CFS AF A.F. CFS AF A.F. CFS AF A.F. CFS AF A.F. CFS AF A.F. CFS AF A.F. CFS AF A.F. CFS AF A.F. CFS AF A.F. CFS AF A.F. CFS AF A.F. CFS AF A.F. CFS AF A.F. CFS AF A.F. CFS AF A.F. CFS AF A.F. CFS AF A.F. CFS AF A.F. CFS AF A.F. CFS AF A.F. CFS AF A.F. CFS AF A.F. CFS AF A.F. CFS AF A.F. CFS AF A.F. CFS AF A.F. CFS AF A.F. CFS AF A.F. CFS AF A.F. CFS AF A.F. CFS AF A.F. CFS AF A.F. CFS AF A.F. CFS AF A.F. CFS AF A.F. CFS AF A.F. CFS AF A.F. CFS AF A.F. CFS AF A.F. CFS AF A.F. CFS AF A.F. CFS AF A.F. CFS AF A.F. CFS AF A.F. CFS AF A.F. CFS AF A.F. CFS AF A.F. CFS AF A.F. CFS AF A.F. CFS AF A.F. CFS AF A.F. CFS AF A.F. CFS AF A.F. CFS AF A.F. CFS AF A.F. CFS AF A.F. CFS AF A.F. CFS AF A.F. CFS AF A.F. CFS AF A.F. CFS AF A.F. CFS AF A.F. CFS AF A.F. CFS AF A.F. CFS AF A.F. CFS AF A.F. CFS AF A.F. CFS AF A.F. CFS AF A.F. CFS AF A.F. CFS AF A.F. CFS AF A.F. CFS AF A.F. CFS AF A.F. CFS AF A.F. CFS AF A.F. CFS AF A.F. CFS AF A.F. CFS AF A.F. CFS AF A.F. CFS AF A.F. CFS AF A.F. CFS AF A.F. CFS AF A.F. CFS AF A.F. CFS AF A.F. CFS AF A.F. CFS AF A.F. CFS AF A.F. CFS AF A.F. CFS AF A.F. CFS AF A.F. CFS AF A.F. CFS AF A.F. CFS AF A.F. CFS AF A.F. CFS AF A.F. CFS AF A.F. CFS AF A.F. CFS AF A.F. CFS AF A.F. CFS AF A.F. CFS AF A.F. CFS AF A.F. CFS AF A.F. CFS AF A.F. CFS AF A.F. CFS AF A.F. CFS AF A.F. CFS AF A.F. CFS AF A.F. CFS AF A.F. CFS AF A.F. CFS AF A.F. CFS AF A.F. CFS AF A.F. CFS AF A.F. CFS AF A.F. CFS AF A.F. CFS AF A.F. CFS AF A.F. CFS AF A.F. CFS AF A.F. CFS AF A.F. CFS AF A.F. CFS AF A.F. CFS AF A.F. CFS AF A.F. CFS AF A.F. CFS AF A.F. CFS AF A.F. CFS AF A.F. CFS AF A.F. CFS AF A.F. CFS AF A.F. CFS AF A.F. CFS AF A.F. CFS AF A.F. CFS AF A.F. CFS AF A.F. CFS AF A.F. CFS AF A.F. CFS AF A.F. CFS AF A.F. CFS AF A.F. CFS AF A.F. CFS AF A.F. CFS AF A.F. CFS AF A.F. CFS AF A.F. CFS AF A.F. CFS AF A.F. CFS AF A.F. CFS AF A.F. CFS AF A.F. CFS                                                                                                                                                                                                                                                                                                                                                                                                                                                                                                                                                                                                                                                                                         | ATE   Number of   BASE FLOW   PULSE FLOW   INTERPOLATION FLOW   Other Adjusted Flow                                                                                                                                                                                                                                                                                                                                                                                                                                                                                                                                                                                                                                                                                                                                                                                                                                                                                                                                                                                                                                                                                                                                                                                                                                                                                                                                                                                                                                                                                                                                                                                                                                                                                                                                                                                                                                                                                                                                                                                                                                           | 450           | 1         | •          | •      |          | 9        | 6.081           | 707      | 300   | 208    | 298   | 150   | _         | 17-Apr-2021                            | 17-Apr-2021                             |
| 1 150 298 298 1,940 3,847 0 0 0 0 0 0 0 0 2,090                                                                                                                                                                                                                                                                                                                                                                                                                                                                                                                                                                                                                                                                                                                                                                                                                                                                                                                                                                                                                                                                                                                                                                                                                                                                                                                                                                                                                                                                                                                                                                                                                                                                                                                                                                                                                                                                                                                                                                                                                                                                              | ATE         Number of 15-Apr-2021         CFS         AF         A.R.         CFS         AF         A.R.         CFS         AF         A.F.         CFS         AF         AF         A.F.         AF         AF<                                                                                                                                                                                                                                                                                                                                                                                                                                                                                                                                                                                                                                                                                                                                                                                                                                                                                                                                                                                                                                                                                                                                                                                                                                                                                                                                                                                                                                                                                                                                                                                                                        | ATE         Number of DAYS         CES         AF         A.F.         CFS         AF         A.F.         AF         A.F.         AF         A.F.         AF         AF <td>976</td> <td></td> <td>•</td> <td>0</td> <td>0</td> <td>0</td> <td>5,486</td> <td>1,639</td> <td>826</td> <td>595</td> <td>298</td> <td>150</td> <td>_</td> <td>16-Apr-2021</td> <td>16-Apr-2021</td>                                                                                                                                                                                                                                                                                                                                                                                                                                                                                                                                                                                                                                                                                                                          | 976           |           | •          | 0      | 0        | 0        | 5,486           | 1,639    | 826   | 595    | 298   | 150   | _         | 16-Apr-2021                            | 16-Apr-2021                             |
| ATTENDED OF THE ALT. CED AT ALT. CED AT                                                                                                                                                                                                                                                                                                                                                                                                                                                                                                                                                                                                                                                                                                                                                                                                                                                                                                                                                                                                                                                                                                                                                                                                                                                                                                                                                                                                                                                                                                                                                                                                                                                                                                                                                                                                                                                                                                                                                                                                                                                                                      | ATE Number of ACCUM. PULSE FLOW: INTERPOLATION FLOW Other Adjusted Flow  ACCUM. ACCUM. ACCUM. ACCUM. ACCUM. ACCUM. ACCUM. ACCUM. ACCUM. ACCUM. ACCUM. ACCUM. ACCUM. ACCUM. ACCUM. ACCUM. ACCUM. ACCUM. ACCUM. ACCUM. ACCUM. ACCUM. ACCUM. ACCUM. ACCUM. ACCUM. ACCUM. ACCUM. ACCUM. ACCUM. ACCUM. ACCUM. ACCUM. ACCUM. ACCUM. ACCUM. ACCUM. ACCUM. ACCUM. ACCUM. ACCUM. ACCUM. ACCUM. ACCUM. ACCUM. ACCUM. ACCUM. ACCUM. ACCUM. ACCUM. ACCUM. ACCUM. ACCUM. ACCUM. ACCUM. ACCUM. ACCUM. ACCUM. ACCUM. ACCUM. ACCUM. ACCUM. ACCUM. ACCUM. ACCUM. ACCUM. ACCUM. ACCUM. ACCUM. ACCUM. ACCUM. ACCUM. ACCUM. ACCUM. ACCUM. ACCUM. ACCUM. ACCUM. ACCUM. ACCUM. ACCUM. ACCUM. ACCUM. ACCUM. ACCUM. ACCUM. ACCUM. ACCUM. ACCUM. ACCUM. ACCUM. ACCUM. ACCUM. ACCUM. ACCUM. ACCUM. ACCUM. ACCUM. ACCUM. ACCUM. ACCUM. ACCUM. ACCUM. ACCUM. ACCUM. ACCUM. ACCUM. ACCUM. ACCUM. ACCUM. ACCUM. ACCUM. ACCUM. ACCUM. ACCUM. ACCUM. ACCUM. ACCUM. ACCUM. ACCUM. ACCUM. ACCUM. ACCUM. ACCUM. ACCUM. ACCUM. ACCUM. ACCUM. ACCUM. ACCUM. ACCUM. ACCUM. ACCUM. ACCUM. ACCUM. ACCUM. ACCUM. ACCUM. ACCUM. ACCUM. ACCUM. ACCUM. ACCUM. ACCUM. ACCUM. ACCUM. ACCUM. ACCUM. ACCUM. ACCUM. ACCUM. ACCUM. ACCUM. ACCUM. ACCUM. ACCUM. ACCUM. ACCUM. ACCUM. ACCUM. ACCUM. ACCUM. ACCUM. ACCUM. ACCUM. ACCUM. ACCUM. ACCUM. ACCUM. ACCUM. ACCUM. ACCUM. ACCUM. ACCUM. ACCUM. ACCUM. ACCUM. ACCUM. ACCUM. ACCUM. ACCUM. ACCUM. ACCUM. ACCUM. ACCUM. ACCUM. ACCUM. ACCUM. ACCUM. ACCUM. ACCUM. ACCUM. ACCUM. ACCUM. ACCUM. ACCUM. ACCUM. ACCUM. ACCUM. ACCUM. ACCUM. ACCUM. ACCUM. ACCUM. ACCUM. ACCUM. ACCUM. ACCUM. ACCUM. ACCUM. ACCUM. ACCUM. ACCUM. ACCUM. ACCUM. ACCUM. ACCUM. ACCUM. ACCUM. ACCUM. ACCUM. ACCUM. ACCUM. ACCUM. ACCUM. ACCUM. ACCUM. ACCUM. ACCUM. ACCUM. ACCUM. ACCUM. ACCUM. ACCUM. ACCUM. ACCUM. ACCUM. ACCUM. ACCUM. ACCUM. ACCUM. ACCUM. ACCUM. ACCUM. ACCUM. ACCUM. ACCUM. ACCUM. ACCUM. ACCUM. ACCUM. ACCUM. ACCUM. ACCUM. ACCUM. ACCUM. ACCUM. ACCUM. ACCUM. ACCUM. ACCUM. ACCUM. ACCUM. ACCUM. ACCUM. ACCUM. ACCUM. ACCUM. ACCUM. ACCUM. ACCUM. ACCUM. ACCUM. ACCUM. ACCUM. ACCUM. ACCUM. ACCUM. ACCUM. ACCUM. ACCUM. ACCUM.                                                                                                                                                                                                                                                                                                                                                                                                                                                                                                                                                                                                                                                                                        | ATE         Number of DAYS         CFS         AF         A.F.         CFS         AF         A.F.         PULSE FLOW: ACCUM. ACCUM. ACCUM. CFS         INTERPOLATION FLOW ACCUM. ACCUM. ACCUM. ACCUM. ACCUM. ACCUM. AF.         Other Adjusted Flow ACCUM. ACCUM. ACCUM. ACCUM. ACCUM. AF.                                                                                                                                                                                                                                                                                                                                                                                                                                                                                                                                                                                                                                                                                                                                                                                                                                                                                                                                                                                                                                                                                                                                                                                                                                                                                                                                                                                                                                                                                                                                                                                                                                                                                                                                                                                                                                   | 2,090         |           | 0          | 0      | 0        | 0        | 3,847           | 3,847    | 1,940 | 298    | 298   | 150   | _         | 15-Apr-2021                            | 15-Apr-2021                             |
|                                                                                                                                                                                                                                                                                                                                                                                                                                                                                                                                                                                                                                                                                                                                                                                                                                                                                                                                                                                                                                                                                                                                                                                                                                                                                                                                                                                                                                                                                                                                                                                                                                                                                                                                                                                                                                                                                                                                                                                                                                                                                                                              | DATE Number of ACCUM. PULSE FLOW: INTERPOLATION FLOW Other Adjusted Flow ACCUM. ACCUM. ACCUM.                                                                                                                                                                                                                                                                                                                                                                                                                                                                                                                                                                                                                                                                                                                                                                                                                                                                                                                                                                                                                                                                                                                                                                                                                                                                                                                                                                                                                                                                                                                                                                                                                                                                                                                                                                                                                                                                                                                                                                                                                                                                                                                                                                                                                                                                                                                                                                                                                                                                                                                                                                                                                                                                                                                         | DATE Number of ACCUM.  BASE FLOW¹  PULSE FLOW²  PULSE FLOW²  INTERPOLATION FLOW  Other Adjusted Flow  ACCUM.                                                                                                                                                                                                                                                                                                                                                                                                                                                                                                                                                                                                                                                                                                                                                                                                                                                                                                                                                                                                                                                                                                                                                                                                                                                                                                                                                                                                                                                                                                                                                                                                                                                                                                                                                                                                                                                                                                                                                                                                                  |               | +         | +          | A.F.   | AF       | CES      | A.F.            | AF       | CES   | A.F.   | A     | L     | DAYS      | 10;                                    | rrom:                                   |
| ACCUIL ACCUIL ACCUIL                                                                                                                                                                                                                                                                                                                                                                                                                                                                                                                                                                                                                                                                                                                                                                                                                                                                                                                                                                                                                                                                                                                                                                                                                                                                                                                                                                                                                                                                                                                                                                                                                                                                                                                                                                                                                                                                                                                                                                                                                                                                                                         | Number of ACCITM ACCITM NUMBER Of ACCITM ACCITM ACCITM ACCITM ACCITM ACCITM ACCITM ACCITM ACCITM ACCITM ACCITM ACCITM ACCITM ACCITM ACCITM ACCITM ACCITM ACCITM ACCITM ACCITM ACCITM ACCITM ACCITM ACCITM ACCITM ACCITM ACCITM ACCITM ACCITM ACCITM ACCITM ACCITM ACCITM ACCITM ACCITM ACCITM ACCITM ACCITM ACCITM ACCITM ACCITM ACCITM ACCITM ACCITM ACCITM ACCITM ACCITM ACCITM ACCITM ACCITM ACCITM ACCITM ACCITM ACCITM ACCITM ACCITM ACCITM ACCITM ACCITM ACCITM ACCITM ACCITM ACCITM ACCITM ACCITM ACCITM ACCITM ACCITM ACCITM ACCITM ACCITM ACCITM ACCITM ACCITM ACCITM ACCITM ACCITM ACCITM ACCITM ACCITM ACCITM ACCITM ACCITM ACCITM ACCITM ACCITM ACCITM ACCITM ACCITM ACCITM ACCITM ACCITM ACCITM ACCITM ACCITM ACCITM ACCITM ACCITM ACCITM ACCITM ACCITM ACCITM ACCITM ACCITM ACCITM ACCITM ACCITM ACCITM ACCITM ACCITM ACCITM ACCITM ACCITM ACCITM ACCITM ACCITM ACCITM ACCITM ACCITM ACCITM ACCITM ACCITM ACCITM ACCITM ACCITM ACCITM ACCITM ACCITM ACCITM ACCITM ACCITM ACCITM ACCITM ACCITM ACCITM ACCITM ACCITM ACCITM ACCITM ACCITM ACCITM ACCITM ACCITM ACCITM ACCITM ACCITM ACCITM ACCITM ACCITM ACCITM ACCITM ACCITM ACCITM ACCITM ACCITM ACCITM ACCITM ACCITM ACCITM ACCITM ACCITM ACCITM ACCITM ACCITM ACCITM ACCITM ACCITM ACCITM ACCITM ACCITM ACCITM ACCITM ACCITM ACCITM ACCITM ACCITM ACCITM ACCITM ACCITM ACCITM ACCITM ACCITM ACCITM ACCITM ACCITM ACCITM ACCITM ACCITM ACCITM ACCITM ACCITM ACCITM ACCITM ACCITM ACCITM ACCITM ACCITM ACCITM ACCITM ACCITM ACCITM ACCITM ACCITM ACCITM ACCITM ACCITM ACCITM ACCITM ACCITM ACCITM ACCITM ACCITM ACCITM ACCITM ACCITM ACCITM ACCITM ACCITM ACCITM ACCITM ACCITM ACCITM ACCITM ACCITM ACCITM ACCITM ACCITM ACCITM ACCITM ACCITM ACCITM ACCITM ACCITM ACCITM ACCITM ACCITM ACCITM ACCITM ACCITM ACCITM ACCITM ACCITM ACCITM ACCITM ACCITM ACCITM ACCITM ACCITM ACCITM ACCITM ACCITM ACCITM ACCITM ACCITM ACCITM ACCITM ACCITM ACCITM ACCITM ACCITM ACCITM ACCITM ACCITM ACCITM ACCITM ACCITM ACCITM ACCITM ACCITM ACCITM ACCITM ACCITM ACCITM ACCITM ACCITM ACCITM ACCITM ACCITM ACCITM ACCITM ACCITM ACCITM ACCITM ACCITM ACCITM ACCITM ACCITM ACC                                                                                                                                                                                                                                                                                                                                                                                                                                                                                                                                                                                                                                                                                        | Number of BASE FLOW PULSE FLOW INTERPOLATION FLOW Other Adjusted Flow                                                                                                                                                                                                                                                                                                                                                                                                                                                                                                                                                                                                                                                                                                                                                                                                                                                                                                                                                                                                                                                                                                                                                                                                                                                                                                                                                                                                                                                                                                                                                                                                                                                                                                                                                                                                                                                                                                                                                                                                                                                         |               |           | _          | WCCOM. | i        |          | ACCOUNT         | ;        |       | 30000  | i     |       | 274.0     |                                        | Н                                       |
| ACCIM ACCIM ACCIM                                                                                                                                                                                                                                                                                                                                                                                                                                                                                                                                                                                                                                                                                                                                                                                                                                                                                                                                                                                                                                                                                                                                                                                                                                                                                                                                                                                                                                                                                                                                                                                                                                                                                                                                                                                                                                                                                                                                                                                                                                                                                                            | PULSE FLOW: INTERPOLATION FLOW Other Adjusted Flow                                                                                                                                                                                                                                                                                                                                                                                                                                                                                                                                                                                                                                                                                                                                                                                                                                                                                                                                                                                                                                                                                                                                                                                                                                                                                                                                                                                                                                                                                                                                                                                                                                                                                                                                                                                                                                                                                                                                                                                                                                                                                                                                                                                                                                                                                                                                                                                                                                                                                                                                                                                                                                                                                                                                                                    | PULSE FLOW? INTERPOLATION FLOW Other Adjusted Flow                                                                                                                                                                                                                                                                                                                                                                                                                                                                                                                                                                                                                                                                                                                                                                                                                                                                                                                                                                                                                                                                                                                                                                                                                                                                                                                                                                                                                                                                                                                                                                                                                                                                                                                                                                                                                                                                                                                                                                                                                                                                            | ACC           | ACCIIM    |            | ACCUM  |          |          | ACCIM           |          |       | ACCIM. |       |       | Number of |                                        | DA                                      |
| PULSE FLOW? INTERPOLATION FLOW Other Adjusted Flow                                                                                                                                                                                                                                                                                                                                                                                                                                                                                                                                                                                                                                                                                                                                                                                                                                                                                                                                                                                                                                                                                                                                                                                                                                                                                                                                                                                                                                                                                                                                                                                                                                                                                                                                                                                                                                                                                                                                                                                                                                                                           |                                                                                                                                                                                                                                                                                                                                                                                                                                                                                                                                                                                                                                                                                                                                                                                                                                                                                                                                                                                                                                                                                                                                                                                                                                                                                                                                                                                                                                                                                                                                                                                                                                                                                                                                                                                                                                                                                                                                                                                                                                                                                                                                                                                                                                                                                                                                                                                                                                                                                                                                                                                                                                                                                                                                                                                                                       |                                                                                                                                                                                                                                                                                                                                                                                                                                                                                                                                                                                                                                                                                                                                                                                                                                                                                                                                                                                                                                                                                                                                                                                                                                                                                                                                                                                                                                                                                                                                                                                                                                                                                                                                                                                                                                                                                                                                                                                                                                                                                                                               | TOTAL FERC FL | sted Flow | Other Adju | NFLOW  | RPOLATIO | NIE      | DW <sup>2</sup> | ULSE FLO | P     |        | FLOW  | BASE  | _         |                                        |                                         |