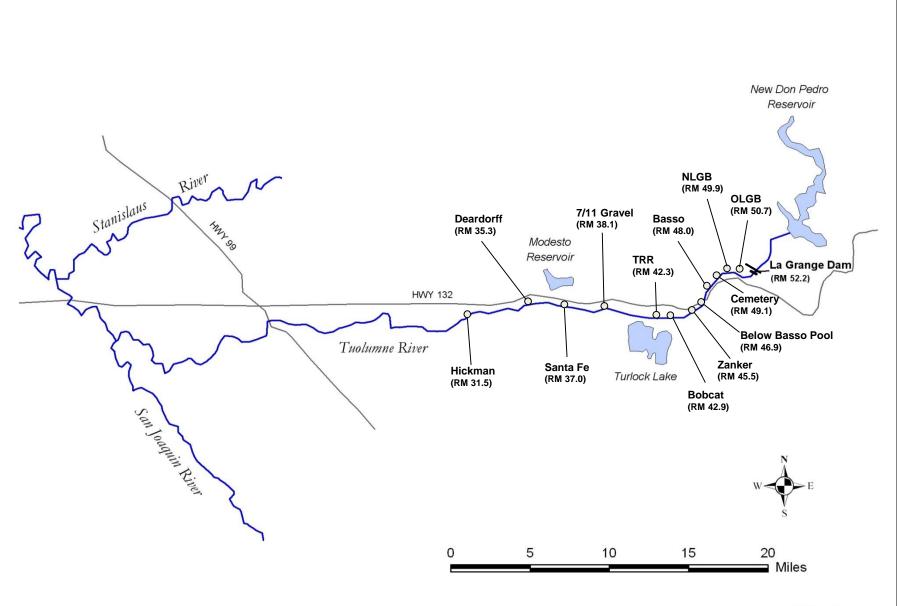

016 | 9/19/16                  | 3,231               | 3,559        |
| 2015 | 9/28/15                  | 281                 | 436          |
| 2014 | 9/29/14                  | 561                 | 672          |
| 2013 | 9/24/13                  | 3,501               | 3,738        |
| 2012 | 9/24/12                  | 2,140               | 2,305        |
| 2011 | 9/16/11                  | 2,660               | 2,891        |
| 2010 | 9/9/10                   | 792                 | 792          |
| 2009 | 9/22/09                  | 229                 | 299          |



Figure 1. Daily Chinook salmon (net upstream) passages at the Tuolumne River weir and river flow at La Grange and Modesto during 2021.



Figure 2. Cumulative Chinook passages at the Tuolumne River Weir, 2015-2021.



Locations of snorkel survey sites on the lower Tuolumne River, 2001-2021.









#### O. mykiss observations (1997-2021)



#### Chinook observations (1997-2021)



















# SRWA Infiltration Gallery Update 11/30/2021

• Nearly all major components of the future water treatment plant site are underway and in varying states of construction. About half of the Turlock finished water pipeline is installed and is planned to be completed in May 2022. The contractor has turned their attention to the Ceres finished water pipeline, which began in November and will be completed in February 2022.

Bill Penney, P.E. **Turlock Irrigation District**Phone: 209-883-8385