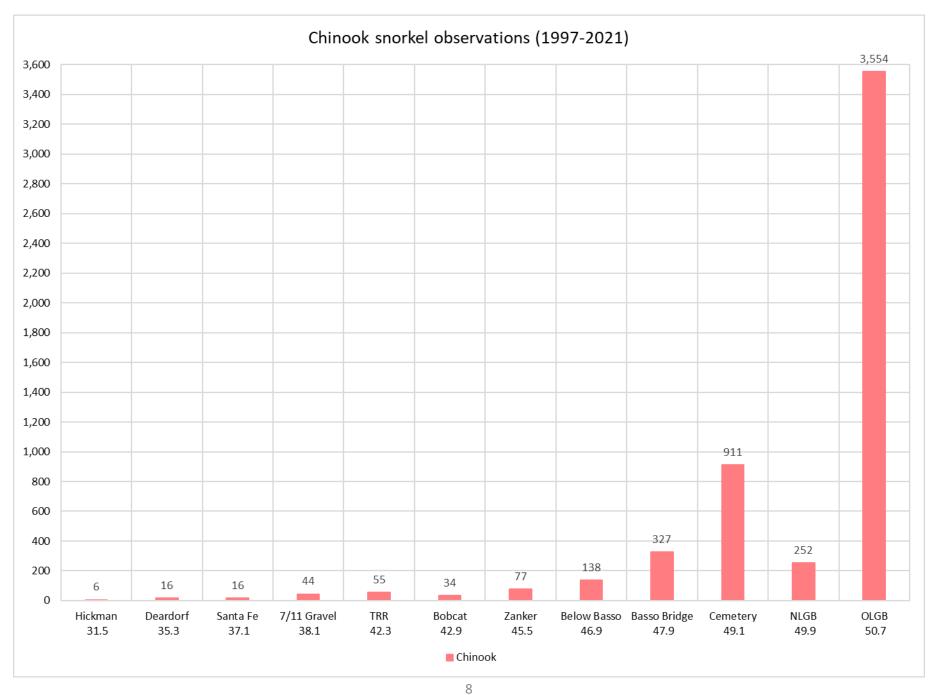

Table 2

Tuolumne River Flow Schedule

Based on DWR Values, 60-20-20 Index for 2021, Hydrologic Conditions

Schedule For 2021-2022 Fish Flow Year

| No. 10.   No.  |                                                                                                                                                                                                                                                                                                                                                                                                                                                                                                                                                                                                                                                                                                                                                                                                                                                                                                                                                                                                                                                                                                                                                                                                                                                                                                                                                                                                                                                                                                                                                                                                                                                                                                                                                                                                                                                                                                                                                                                                                                                                                                                                                                                                                                                                                                                                                                                                                                                                                                                                                                                                                                                                                                                                                                                                                       | Marie   Mari  | 50 34,198     |           | 9          |        | 0        | <b>a</b> | 11,091          | 0        | 0     | 26,083 | 2,975 | 50    | 30        | 30-Sep-2021                            | 01-Sep-2021                             |
|------------------------------------------------------------------------------------------------------------------------------------------------------------------------------------------------------------------------------------------------------------------------------------------------------------------------------------------------------------------------------------------------------------------------------------------------------------------------------------------------------------------------------------------------------------------------------------------------------------------------------------------------------------------------------------------------------------------------------------------------------------------------------------------------------------------------------------------------------------------------------------------------------------------------------------------------------------------------------------------------------------------------------------------------------------------------------------------------------------------------------------------------------------------------------------------------------------------------------------------------------------------------------------------------------------------------------------------------------------------------------------------------------------------------------------------------------------------------------------------------------------------------------------------------------------------------------------------------------------------------------------------------------------------------------------------------------------------------------------------------------------------------------------------------------------------------------------------------------------------------------------------------------------------------------------------------------------------------------------------------------------------------------------------------------------------------------------------------------------------------------|-----------------------------------------------------------------------------------------------------------------------------------------------------------------------------------------------------------------------------------------------------------------------------------------------------------------------------------------------------------------------------------------------------------------------------------------------------------------------------------------------------------------------------------------------------------------------------------------------------------------------------------------------------------------------------------------------------------------------------------------------------------------------------------------------------------------------------------------------------------------------------------------------------------------------------------------------------------------------------------------------------------------------------------------------------------------------------------------------------------------------------------------------------------------------------------------------------------------------------------------------------------------------------------------------------------------------------------------------------------------------------------------------------------------------------------------------------------------------------------------------------------------------------------------------------------------------------------------------------------------------------------------------------------------------------------------------------------------------------------------------------------------------------------------------------------------------------------------------------------------------------------------------------------------------------------------------------------------------------------------------------------------------------------------------------------------------------------------------------------------------------------------------------------------------------------------------------------------------------------------------------------------------------------------------------------------------------------------------------------------------------------------------------------------------------------------------------------------------------------------------------------------------------------------------------------------------------------------------------------------------------------------------------------------------------------------------------------------------------------------------------------------------------------------------------------------------|-------------------------------------------------------------------------------------------------------------------------------------------------------------------------------------------------------------------------------------------------------------------------------------------------------------------------------------------------------------------------------------------------------------------------------------------------------------------------------------------------------------------------------------------------------------------------------------------------------------------------------------------------------------------------------------------------------------------------------------------------------------------------------------------------------------------------------------------------------------------------------------------------------------------------------------------------------------------------------------------------------------------------------------------------------------------------------------------------------------------------------------------------------------------------------------------------------------------------------------------------------------------------------------------------------------------------------------------------------------------------------------------------------------------------------------------------------------------------------------------------------------------------------------------------------------------------------------------------------------------------------------------------------------------------------------------------------------------------------------------------------------------------------------------------------------------------------------------------------------------------------------------------------------------------------------------------------------------------------------------------------------------------------------------------------------------------------------------------------------------------------|---------------|-----------|------------|--------|----------|----------|-----------------|----------|-------|--------|-------|-------|-----------|----------------------------------------|-----------------------------------------|
|                                                                                                                                                                                                                                                                                                                                                                                                                                                                                                                                                                                                                                                                                                                                                                                                                                                                                                                                                                                                                                                                                                                                                                                                                                                                                                                                                                                                                                                                                                                                                                                                                                                                                                                                                                                                                                                                                                                                                                                                                                                                                                                              | Mart                                                                                                                                                                                                                                                                                                                                                                                                                                                                                                                                                                                                                                                                                             |                                                                                                                                                                                                                                                                                                                                                                                                                                                                                                                                                                                                                                                                                                                                                                                                                                                                                                                                                                                                                                                                                                                                                                                                                                                                                                                                                                                                                                                                                                                                                                                                                                                                                                                                                                                                                                                                                                                                                                                                                                                                                                                               |               | Ī         |            |        |          |          | 11,091          |          |       | 20,033 | 3,074 | 30    | 2 2       | 31-32021                               | 01-302-2021                             |
| 1                                                                                                                                                                                                                                                                                                                                                                                                                                                                                                                                                                                                                                                                                                                                                                                                                                                                                                                                                                                                                                                                                                                                                                                                                                                                                                                                                                                                                                                                                                                                                                                                                                                                                                                                                                                                                                                                                                                                                                                                                                                                                                                            | ATE   Color                                                                                                                                                                                                                                                                                                                                                                                                                                                                                                                                                                                                                                                                                           | Title   Tit   |               | Ī         | 0          |        |          | 0        | 11,091          |          |       | 16,959 | 2,281 | 50    | 2.3       | 30-Jun-2021                            | 08-Jun-2021                             |
| 1                                                                                                                                                                                                                                                                                                                                                                                                                                                                                                                                                                                                                                                                                                                                                                                                                                                                                                                                                                                                                                                                                                                                                                                                                                                                                                                                                                                                                                                                                                                                                                                                                                                                                                                                                                                                                                                                                                                                                                                                                                                                                                                            | According   Color                                                                                                                                                                                                                                                                                                                                                                                                                                                                                                                                                                                                                                                                                             | The   This   T  |               |           | 0          | 0      | 0        |          | 11,091          |          | 0     | 14,678 | 99    | 50    | _         | 07-Jun-2021                            | 07-Jun-2021                             |
| 1                                                                                                                                                                                                                                                                                                                                                                                                                                                                                                                                                                                                                                                                                                                                                                                                                                                                                                                                                                                                                                                                                                                                                                                                                                                                                                                                                                                                                                                                                                                                                                                                                                                                                                                                                                                                                                                                                                                                                                                                                                                                                                                            | Mary   Color                                                                                                                                                                                                                                                                                                                                                                                                                                                                                                                                                                                                                                                                                          | The   This   The   The  |               |           | 0          | 0      | 0        | 0        | 11,091          |          |       | 14,579 | 99    | 8     |           | 06-Jun-2021                            | 1202-un0-90                             |
| 1                                                                                                                                                                                                                                                                                                                                                                                                                                                                                                                                                                                                                                                                                                                                                                                                                                                                                                                                                                                                                                                                                                                                                                                                                                                                                                                                                                                                                                                                                                                                                                                                                                                                                                                                                                                                                                                                                                                                                                                                                                                                                                                            | Marker   Color   Col                                                                                                                                                                                                                                                                                                                                                                                                                                                                                                                                                                                                                                                                                          | The   |               | T         | 0          | 0      | ٠        | 0        | 11,091          | 0        | 0     | 14,479 | 99    | 50    | _         | 05-Jun-2021                            | 1202-unv-50                             |
|                                                                                                                                                                                                                                                                                                                                                                                                                                                                                                                                                                                                                                                                                                                                                                                                                                                                                                                                                                                                                                                                                                                                                                                                                                                                                                                                                                                                                                                                                                                                                                                                                                                                                                                                                                                                                                                                                                                                                                                                                                                                                                                              | Mark   Color                                                                                                                                                                                                                                                                                                                                                                                                                                                                                                                                                                                                                                                                                          | Trans.   T  |               | T         | 0          | •      | ٥        | _        | 11,091          |          |       | 14,380 | 99    | S. S. | _         | 1202-un-po                             | 1202-unc-40                             |
|                                                                                                                                                                                                                                                                                                                                                                                                                                                                                                                                                                                                                                                                                                                                                                                                                                                                                                                                                                                                                                                                                                                                                                                                                                                                                                                                                                                                                                                                                                                                                                                                                                                                                                                                                                                                                                                                                                                                                                                                                                                                                                                              | Market   M                                                                                                                                                                                                                                                                                                                                                                                                                                                                                                                                                                                                                                                                                          | The   | Ī             | Ī         |            |        |          |          | 11,091          |          |       | 14,201 | 2 3   | 30    |           | TZ0Z-1100-C0                           | 00 7001                                 |
|                                                                                                                                                                                                                                                                                                                                                                                                                                                                                                                                                                                                                                                                                                                                                                                                                                                                                                                                                                                                                                                                                                                                                                                                                                                                                                                                                                                                                                                                                                                                                                                                                                                                                                                                                                                                                                                                                                                                                                                                                                                                                                                              | ACOM-   CRES-POLITION   CRE                                                                                                                                                                                                                                                                                                                                                                                                                                                                                                                                                                                                                                                                                           | Trans.      | T             | T         |            |        |          |          | 11,091          |          |       | 14,102 | 94    | 30    | .   -     | 22-011-2021                            | 02 700 2021                             |
| 1, 1, 1, 1, 1, 1, 1, 1, 1, 1, 1, 1, 1,                                                                                                                                                                                                                                                                                                                                                                                                                                                                                                                                                                                                                                                                                                                                                                                                                                                                                                                                                                                                                                                                                                                                                                                                                                                                                                                                                                                                                                                                                                                                                                                                                                                                                                                                                                                                                                                                                                                                                                                                                                                                                       | ACCUMA   CRES   ACCUMA   CRE                                                                                                                                                                                                                                                                                                                                                                                                                                                                                                                                                                                                                                                                                          | The   | Ī             | İ         |            |        |          |          | 11,004          | , ,      |       | 14,000 | 3     |       |           | 00 1                                   | 03-7                                    |
| 1, 1, 1, 1, 1, 1, 1, 1, 1, 1, 1, 1, 1,                                                                                                                                                                                                                                                                                                                                                                                                                                                                                                                                                                                                                                                                                                                                                                                                                                                                                                                                                                                                                                                                                                                                                                                                                                                                                                                                                                                                                                                                                                                                                                                                                                                                                                                                                                                                                                                                                                                                                                                                                                                                                       | ACCINIA   CRIS   CRIS   ACCINIA   CRIS   CRI                                                                                                                                                                                                                                                                                                                                                                                                                                                                                                                                                                                                                                                                                          |                                                                                                                                                                                                                                                                                                                                                                                                                                                                                                                                                                                                                                                                                                                                                                                                                                                                                                                                                                                                                                                                                                                                                                                                                                                                                                                                                                                                                                                                                                                                                                                                                                                                                                                                                                                                                                                                                                                                                                                                                                                                                                                               |               |           |            |        |          |          | 11 001          | •        |       | 14 083 | 8     | 25    | _         | 01Tm-2021                              | 01Tun-2021                              |
| 1, 1, 1, 1, 1, 1, 1, 1, 1, 1, 1, 1, 1,                                                                                                                                                                                                                                                                                                                                                                                                                                                                                                                                                                                                                                                                                                                                                                                                                                                                                                                                                                                                                                                                                                                                                                                                                                                                                                                                                                                                                                                                                                                                                                                                                                                                                                                                                                                                                                                                                                                                                                                                                                                                                       | Alta   Decision   Cris   Accorda                                                                                                                                                                                                                                                                                                                                                                                                                                                                                                                                                                                                                                                                                            | Transport   Tra   |               |           |            | 0      | 0        | 0        | 11.091          | 0        | 0     | 13.983 | 298   | 150   | 1         | 31-May-2021                            | 31-May-2021                             |
|                                                                                                                                                                                                                                                                                                                                                                                                                                                                                                                                                                                                                                                                                                                                                                                                                                                                                                                                                                                                                                                                                                                                                                                                                                                                                                                                                                                                                                                                                                                                                                                                                                                                                                                                                                                                                                                                                                                                                                                                                                                                                                                              | Marker of CRS   288   288   288   288   288   288   288   288   288   288   288   288   288   288   288   288   288   288   288   288   288   288   288   288   288   288   288   288   288   288   288   288   288   288   288   288   288   288   288   288   288   288   288   288   288   288   288   288   288   288   288   288   288   288   288   288   288   288   288   288   288   288   288   288   288   288   288   288   288   288   288   288   288   288   288   288   288   288   288   288   288   288   288   288   288   288   288   288   288   288   288   288   288   288   288   288   288   288   288   288   288   288   288   288   288   288   288   288   288   288   288   288   288   288   288   288   288   288   288   288   288   288   288   288   288   288   288   288   288   288   288   288   288   288   288   288   288   288   288   288   288   288   288   288   288   288   288   288   288   288   288   288   288   288   288   288   288   288   288   288   288   288   288   288   288   288   288   288   288   288   288   288   288   288   288   288   288   288   288   288   288   288   288   288   288   288   288   288   288   288   288   288   288   288   288   288   288   288   288   288   288   288   288   288   288   288   288   288   288   288   288   288   288   288   288   288   288   288   288   288   288   288   288   288   288   288   288   288   288   288   288   288   288   288   288   288   288   288   288   288   288   288   288   288   288   288   288   288   288   288   288   288   288   288   288   288   288   288   288   288   288   288   288   288   288   288   288   288   288   288   288   288   288   288   288   288   288   288   288   288   288   288   288   288   288   288   288   288   288   288   288   288   288   288   288   288   288   288   288   288   288   288   288   288   288   288   288   288   288   288   288   288   288   288   288   288   288   288   288   288   288   288   288   288   288   288   288   288   288   288   288   288   288   288   288   288   288   288                                                                                                                                                                                                                                                                                                                                                                                                                                                                                                                                                                                                                                                                                             | Trans.   T  |               |           | 0          | 0      | 0        | 0        | 11,091          | •        | 0     | 13,686 | 298   | 150   | 1         | 30-May-2021                            | 30-May-2021                             |
|                                                                                                                                                                                                                                                                                                                                                                                                                                                                                                                                                                                                                                                                                                                                                                                                                                                                                                                                                                                                                                                                                                                                                                                                                                                                                                                                                                                                                                                                                                                                                                                                                                                                                                                                                                                                                                                                                                                                                                                                                                                                                                                              | Marker of Fig.   Phys.   Phy                                                                                                                                                                                                                                                                                                                                                                                                                                                                                                                                                                                                                                                                                          | Trans.   T  | l             | l         | •          | •      | •        | _        | 11,091          | 6        | -     | 13,388 | 282   | 061   | _         | 1207-ABW-67                            | 1707-APIG-67                            |
|                                                                                                                                                                                                                                                                                                                                                                                                                                                                                                                                                                                                                                                                                                                                                                                                                                                                                                                                                                                                                                                                                                                                                                                                                                                                                                                                                                                                                                                                                                                                                                                                                                                                                                                                                                                                                                                                                                                                                                                                                                                                                                                              | ALE         Parable of Trans.         CRS         ACION                                                                                                                                                                                                                                                                                                                                                                                                                                                                                                                                                                                                                                                                                                                                                                                                                                                                                                                                                                                                                                                                                                                                                                                                                                                                                                                                                                                                                                                                                                                                                 | Transport   Tran  | Ť             | T         |            |        |          |          | 11,071          | ,        |       | 10,001 | 200   | 150   | . ,       | 20 402 2021                            | 20.40.                                  |
|                                                                                                                                                                                                                                                                                                                                                                                                                                                                                                                                                                                                                                                                                                                                                                                                                                                                                                                                                                                                                                                                                                                                                                                                                                                                                                                                                                                                                                                                                                                                                                                                                                                                                                                                                                                                                                                                                                                                                                                                                                                                                                                              | Market   M                                                                                                                                                                                                                                                                                                                                                                                                                                                                                                                                                                                                                                                                                          |                                                                                                                                                                                                                                                                                                                                                                                                                                                                                                                                                                                                                                                                                                                                                                                                                                                                                                                                                                                                                                                                                                                                                                                                                                                                                                                                                                                                                                                                                                                                                                                                                                                                                                                                                                                                                                                                                                                                                                                                                                                                                                                               | 1             | 1         | 0          |        |          | 5        | 11 001          | ٥,       |       | 13,001 | 208   | 3     | _         | 28-May-2021                            | 28-May-2021                             |
|                                                                                                                                                                                                                                                                                                                                                                                                                                                                                                                                                                                                                                                                                                                                                                                                                                                                                                                                                                                                                                                                                                                                                                                                                                                                                                                                                                                                                                                                                                                                                                                                                                                                                                                                                                                                                                                                                                                                                                                                                                                                                                                              | ALE   PRINCE   PRIN                                                                                                                                                                                                                                                                                                                                                                                                                                                                                                                                                                                                                                                                                          | Marke of   Marke   M  |               |           | 0          | 0      | 0        | 0        | 11.091          | 0        | 0     | 12,793 | 298   | 150   | _         | 27-May-2021                            | 27-May-2021                             |
| 1                                                                                                                                                                                                                                                                                                                                                                                                                                                                                                                                                                                                                                                                                                                                                                                                                                                                                                                                                                                                                                                                                                                                                                                                                                                                                                                                                                                                                                                                                                                                                                                                                                                                                                                                                                                                                                                                                                                                                                                                                                                                                                                            | ATE         Policy Color         Color of Long Color of Lon                                                                                                                                                                                                                                                                                                                                                                                                                                                                                                                                                                                                                                                                                                                                 | Title   Titl  |               |           | 0          | 0      | 0        | 0        | 11,091          | 0        | 0     | 12,496 | 298   | 150   | -         | 26-May-2021                            | 26-May-2021                             |
| 1                                                                                                                                                                                                                                                                                                                                                                                                                                                                                                                                                                                                                                                                                                                                                                                                                                                                                                                                                                                                                                                                                                                                                                                                                                                                                                                                                                                                                                                                                                                                                                                                                                                                                                                                                                                                                                                                                                                                                                                                                                                                                                                            | Market   M                                                                                                                                                                                                                                                                                                                                                                                                                                                                                                                                                                                                                                                                                          | ATE   Transport   | Ī             | Ī         | •          | _      | •        | -        | 11,091          | _        |       | 12,198 | 29.67 | 150   | _         | 1707-APM-C7                            | T202-KPM-C7                             |
| 1                                                                                                                                                                                                                                                                                                                                                                                                                                                                                                                                                                                                                                                                                                                                                                                                                                                                                                                                                                                                                                                                                                                                                                                                                                                                                                                                                                                                                                                                                                                                                                                                                                                                                                                                                                                                                                                                                                                                                                                                                                                                                                                            | Marker   M                                                                                                                                                                                                                                                                                                                                                                                                                                                                                                                                                                                                                                                                                          |                                                                                                                                                                                                                                                                                                                                                                                                                                                                                                                                                                                                                                                                                                                                                                                                                                                                                                                                                                                                                                                                                                                                                                                                                                                                                                                                                                                                                                                                                                                                                                                                                                                                                                                                                                                                                                                                                                                                                                                                                                                                                                                               | T             | Ī         |            |        |          | , ,      | 11,071          | ,        |       | 11,701 | 400   | 100   |           | 2001                                   | 25 Karrana                              |
|                                                                                                                                                                                                                                                                                                                                                                                                                                                                                                                                                                                                                                                                                                                                                                                                                                                                                                                                                                                                                                                                                                                                                                                                                                                                                                                                                                                                                                                                                                                                                                                                                                                                                                                                                                                                                                                                                                                                                                                                                                                                                                                              | AFE                                                                                                                                                                                                                                                                                                                                                                                                                                                                                                                                                                                                                                                                                                                                                                                                                                                                                                                                                                                                                                                                                                                                                                                                                                                                                                                                                                                                                                                                                                                                                                                                                                                                                                                                                                                                                                                                                                                                                                                                                                                                                                                                                                                                                                                                                                                                                                                                                                                                                                                                                                                                                                                                                                                                                                                                                   | Althor      | Ī             | 1         | 0          |        |          |          | 11 001          |          |       | 11 901 | 708   | 150   | -         | 24-May-2021                            | 24-May-2021                             |
|                                                                                                                                                                                                                                                                                                                                                                                                                                                                                                                                                                                                                                                                                                                                                                                                                                                                                                                                                                                                                                                                                                                                                                                                                                                                                                                                                                                                                                                                                                                                                                                                                                                                                                                                                                                                                                                                                                                                                                                                                                                                                                                              | Marker   M                                                                                                                                                                                                                                                                                                                                                                                                                                                                                                                                                                                                                                                                                          | Alte   Title   Titl   |               |           | 0          | 0      | 0        | 0        | 11.091          | 0        | 0     | 11,603 | 298   | 150   | _         | 23-May-2021                            | 23-May-2021                             |
|                                                                                                                                                                                                                                                                                                                                                                                                                                                                                                                                                                                                                                                                                                                                                                                                                                                                                                                                                                                                                                                                                                                                                                                                                                                                                                                                                                                                                                                                                                                                                                                                                                                                                                                                                                                                                                                                                                                                                                                                                                                                                                                              | A/EE         Number of Tire         DANK LUAW         ACUNAL LES LUAW         CPS AFE ACUNAL LES LUAW         CREATION FLOW ALTERNATION FLOW         CORD ALTERNATION FLOW         ACCUNAL LESS ALTERNATION FLOW         CORD ALTERNATION FLOW         CORD ALTERNATION FLOW         ACCUNAL LESS ALTERNATION FLOW         CORD ALTERNATION FLOW         CORD ALTERNATION FLOW         CORD ALTERNATION FLOW         CORD ALTERNATION FLOW         ACCUNAL LESS ALTERNATION FLOW         CORD ALTERNATION FLOW         CORD ALTERNATION FLOW         ACCUNAL LESS ALTERNATION FLOW         CORD ALTERNATION FLOW         ACCUNAL LESS ALTERNATION FLOW         CORD ALTERNATION FLOW         CORD ALTERNATION FLOW         ACCUNAL LESS ALTERNATION FLOW         CORD ALTERNATION FLOW         ACCUNAL LESS ALTERNATION FLOW         ACCUNAL                                                                                                                                                                                                                                                                                                                                                                                                                                                                                                                                                                                                                                                                                                                                                                                                                                                                                                                                                                                                                                                                                                                                                                                  |                                                                                                                                                                                                                                                                                                                                                                                                                                                                                                                                                                                                                                                                                                                                                                                                                                                                                                                                                                                                                                                                                                                                                                                                                                                                                                                                                                                                                                                                                                                                                                                                                                                                                                                                                                                                                                                                                                                                                                                                                                                                                                                               |               |           | 0          | 0      | 0        | 0        | 11,091          | 0        | 0     | 11,306 | 298   | 150   | 1         | 22-May-2021                            | 22-May-2021                             |
| 1   150   258   258   258   258   258   258   258   258   258   258   258   258   258   258   258   258   258   258   258   258   258   258   258   258   258   258   258   258   258   258   258   258   258   258   258   258   258   258   258   258   258   258   258   258   258   258   258   258   258   258   258   258   258   258   258   258   258   258   258   258   258   258   258   258   258   258   258   258   258   258   258   258   258   258   258   258   258   258   258   258   258   258   258   258   258   258   258   258   258   258   258   258   258   258   258   258   258   258   258   258   258   258   258   258   258   258   258   258   258   258   258   258   258   258   258   258   258   258   258   258   258   258   258   258   258   258   258   258   258   258   258   258   258   258   258   258   258   258   258   258   258   258   258   258   258   258   258   258   258   258   258   258   258   258   258   258   258   258   258   258   258   258   258   258   258   258   258   258   258   258   258   258   258   258   258   258   258   258   258   258   258   258   258   258   258   258   258   258   258   258   258   258   258   258   258   258   258   258   258   258   258   258   258   258   258   258   258   258   258   258   258   258   258   258   258   258   258   258   258   258   258   258   258   258   258   258   258   258   258   258   258   258   258   258   258   258   258   258   258   258   258   258   258   258   258   258   258   258   258   258   258   258   258   258   258   258   258   258   258   258   258   258   258   258   258   258   258   258   258   258   258   258   258   258   258   258   258   258   258   258   258   258   258   258   258   258   258   258   258   258   258   258   258   258   258   258   258   258   258   258   258   258   258   258   258   258   258   258   258   258   258   258   258   258   258   258   258   258   258   258   258   258   258   258   258   258   258   258   258   258   258   258   258   258   258   258   258   258   258    | A/EE         Nombre of Tax         LASK LLAW         ACCUMA LCS         LASK LLAW         CRES NAT ARE ACCUMA LCS                                                                                                                                                                                                                                                                                                                                                                                                                                                                                                                                                                                                                                                                                                                                                                                                                                                                                                                                                                                                                                                                                                                                                                                                                                                                                                               | ATE   Paris   |               |           | •          | c      | •        | e        | 11,091          | _        | _     | 800,11 | 798   | 00.1  | _         | T202 ABW-T7                            | TZDZ-KPW-TZ                             |
| 1                                                                                                                                                                                                                                                                                                                                                                                                                                                                                                                                                                                                                                                                                                                                                                                                                                                                                                                                                                                                                                                                                                                                                                                                                                                                                                                                                                                                                                                                                                                                                                                                                                                                                                                                                                                                                                                                                                                                                                                                                                                                                                                            | Alternative                                                                                                                                                                                                                                                                                                                                                                                                                                                                                                                                                                                                                                                                                                                                                                                                                                                                                                                                                                                                                                                                                                                                                                                                                                                                                                                                                                                                                                                                                                                                                                                                                                                                                                                                                                                                                                                                                                                                                                                                                                                                                                                                                                                                                                                                                                                                                                                                                                                                                                                                                                                                                                                                                                                                                                                                           | $ \begin{array}{c c c c c c c c c c c c c c c c c c c $                                                                                                                                                                                                                                                                                                                                                                                                                                                                                                                                                                                                                                                                                                                                                                                                                                                                                                                                                                                                                                                                                                                                                                                                                                                                                                                                                                                                                                                                                                                                                                                                                                                                                                                                                                                                                                                                                                                                                                                                                                                                       | Ī             |           |            |        |          |          | 11,071          |          |       | 10,/11 | 200   | OCT   |           | To the Total                           | 20 1002                                 |
| 1                                                                                                                                                                                                                                                                                                                                                                                                                                                                                                                                                                                                                                                                                                                                                                                                                                                                                                                                                                                                                                                                                                                                                                                                                                                                                                                                                                                                                                                                                                                                                                                                                                                                                                                                                                                                                                                                                                                                                                                                                                                                                                                            | According   Acco                                                                                                                                                                                                                                                                                                                                                                                                                                                                                                                                                                                                                                                                                          | ATE   A     |               | 1         |            |        |          | 5        | 11 //01         |          |       | 10.711 | 208   | 150   | _         | 20-May-2021                            | 20-May-2021                             |
|                                                                                                                                                                                                                                                                                                                                                                                                                                                                                                                                                                                                                                                                                                                                                                                                                                                                                                                                                                                                                                                                                                                                                                                                                                                                                                                                                                                                                                                                                                                                                                                                                                                                                                                                                                                                                                                                                                                                                                                                                                                                                                                              | Alter                                                                                                                                                                                                                                                                                                                                                                                                                                                                                                                                                                                                                                                                                                                                                                                                                                                                                                                                                                                                                                                                                                                                                                                                                                                                                                                                                                                                                                                                                                                                                                                                                                                                                                                                                                                                                                                                                                                                                                                                                                                                                                                                                                                                                                                                                                                                                                                                                                                                                                                                                                                                                                                                                                                                                                                                                 | ATE   Paris   |               |           | 0          | 0      | 0        | 0        | 11,091          | 0        | 0     | 10,413 | 298   | 150   | 1         | 19-May-2021                            | 19-May-2021                             |
|                                                                                                                                                                                                                                                                                                                                                                                                                                                                                                                                                                                                                                                                                                                                                                                                                                                                                                                                                                                                                                                                                                                                                                                                                                                                                                                                                                                                                                                                                                                                                                                                                                                                                                                                                                                                                                                                                                                                                                                                                                                                                                                              | ATE                                                                                                                                                                                                                                                                                                                                                                                                                                                                                                                                                                                                                                                                                                                                                                                                                                                                                                                                                                                                                                                                                                                                                                                                                                                                                                                                                                                                                                                                                                                                                                                                                                                                                                                                                                                                                                                                                                                                                                                                                                                                                                                                                                                                                                                                                                                                                                                                                                                                                                                                                                                                                                                                                                                                                                                                                   | ATE   A     |               |           | 0          | 0      | 0        | 0        | 11,091          | 0        | 0     | 10,116 | 298   | 150   | 1         | 18-May-2021                            | 18-May-2021                             |
|                                                                                                                                                                                                                                                                                                                                                                                                                                                                                                                                                                                                                                                                                                                                                                                                                                                                                                                                                                                                                                                                                                                                                                                                                                                                                                                                                                                                                                                                                                                                                                                                                                                                                                                                                                                                                                                                                                                                                                                                                                                                                                                              | ATE                                                                                                                                                                                                                                                                                                                                                                                                                                                                                                                                                                                                                                                                                                                                                                                                                                                                                                                                                                                                                                                                                                                                                                                                                                                                                                                                                                                                                                                                                                                                                                                                                                                                                                                                                                                                                                                                                                                                                                                                                                                                                                                                                                                                                                                                                                                                                                                                                                                                                                                                                                                                                                                                                                                                                                                                                   | Namber of   Namber of   Namber of   Namber of   Cris   AF   ACUM.     |               |           | •          | 0      | 0        | 0        | 11,091          | _        |       | 9,818  | 298   | 150   | _         | 17-May-2021                            | 17-May-2021                             |
|                                                                                                                                                                                                                                                                                                                                                                                                                                                                                                                                                                                                                                                                                                                                                                                                                                                                                                                                                                                                                                                                                                                                                                                                                                                                                                                                                                                                                                                                                                                                                                                                                                                                                                                                                                                                                                                                                                                                                                                                                                                                                                                              | ATE   Number of   CES   AF   ACCUM,   LI-ONY                                                                                                                                                                                                                                                                                                                                                                                                                                                                                                                                                                                                                                                                                            |                                                                                                                                                                                                                                                                                                                                                                                                                                                                                                                                                                                                                                                                                                                                                                                                                                                                                                                                                                                                                                                                                                                                                                                                                                                                                                                                                                                                                                                                                                                                                                                                                                                                                                                                                                                                                                                                                                                                                                                                                                                                                                                               |               | İ         |            |        |          |          | TENT            |          |       | 74041  | 200   | DCT   |           | To the Lord                            | 1 1 1 1 1 1 1 1 1 1 1 1 1 1 1 1 1 1 1 1 |
| 1                                                                                                                                                                                                                                                                                                                                                                                                                                                                                                                                                                                                                                                                                                                                                                                                                                                                                                                                                                                                                                                                                                                                                                                                                                                                                                                                                                                                                                                                                                                                                                                                                                                                                                                                                                                                                                                                                                                                                                                                                                                                                                                            | Alte   Number of   CFS   Appr-2021   1   159   298   298   1,199   1,144   2,259   1,199   29-20-2021   1   159   298   2,486   2,259   2,2578   2,259-2021   1   159   298   2,486   2,259-2021   1   159   298   2,486   2,259-2021   1   159   298   2,486   2,259-2021   1   159   298   2,486   2,259-2021   1   159   298   2,486   2,259-2021   1   159   298   2,486   2,259-2021   1   159   298   2,486   2,259-2021   1   159   298   2,486   2,259-2021   1   159   298   2,486   2,259-2021   1   159   298   2,486   2,259-2021   1   159   298   2,486   2,259-2021   1   159   298   2,486   2,259-2021   1   159   298   2,486   2,259-2021   1   159   298   2,486   2,259-2021   1   159   298   2,486   2,259-2021   1   159   298   3,273   0   0   11,091   0   0   0   0   0   0   0   0   0                                                                                                                                                                                                                                                                                                                                                                                                                                                                                                                                                                                                                                                                                                                                                                                                                                                                                                                                                                                                                                                                                                                                                                                                                                                                                                                                                                                                                                                                                                                                                                                                                                                                                                                                                                                                                                                                                                                                                                                                   |                                                                                                                                                                                                                                                                                                                                                                                                                                                                                                                                                                                                                                                                                                                                                                                                                                                                                                                                                                                                                                                                                                                                                                                                                                                                                                                                                                                                                                                                                                                                                                                                                                                                                                                                                                                                                                                                                                                                                                                                                                                                                                                               | Ī             | Ī         |            |        |          |          | 11 001          |          |       | 0.631  | 200   | 150   | _         | 16-May-2021                            | 16-May-2021                             |
| 1                                                                                                                                                                                                                                                                                                                                                                                                                                                                                                                                                                                                                                                                                                                                                                                                                                                                                                                                                                                                                                                                                                                                                                                                                                                                                                                                                                                                                                                                                                                                                                                                                                                                                                                                                                                                                                                                                                                                                                                                                                                                                                                            | Accumal   Accumal   Accumal   Accumal   Accumal   Accumal   Accumal   Accumal   Accumal   Accumal   Accumal   Accumal   Accumal   Accumal   Accumal   Accumal   Accumal   Accumal   Accumal   Accumal   Accumal   Accumal   Accumal   Accumal   Accumal   Accumal   Accumal   Accumal   Accumal   Accumal   Accumal   Accumal   Accumal   Accumal   Accumal   Accumal   Accumal   Accumal   Accumal   Accumal   Accumal   Accumal   Accumal   Accumal   Accumal   Accumal   Accumal   Accumal   Accumal   Accumal   Accumal   Accumal   Accumal   Accumal   Accumal   Accumal   Accumal   Accumal   Accumal   Accumal   Accumal   Accumal   Accumal   Accumal   Accumal   Accumal   Accumal   Accumal   Accumal   Accumal   Accumal   Accumal   Accumal   Accumal   Accumal   Accumal   Accumal   Accumal   Accumal   Accumal   Accumal   Accumal   Accumal   Accumal   Accumal   Accumal   Accumal   Accumal   Accumal   Accumal   Accumal   Accumal   Accumal   Accumal   Accumal   Accumal   Accumal   Accumal   Accumal   Accumal   Accumal   Accumal   Accumal   Accumal   Accumal   Accumal   Accumal   Accumal   Accumal   Accumal   Accumal   Accumal   Accumal   Accumal   Accumal   Accumal   Accumal   Accumal   Accumal   Accumal   Accumal   Accumal   Accumal   Accumal   Accumal   Accumal   Accumal   Accumal   Accumal   Accumal   Accumal   Accumal   Accumal   Accumal   Accumal   Accumal   Accumal   Accumal   Accumal   Accumal   Accumal   Accumal   Accumal   Accumal   Accumal   Accumal   Accumal   Accumal   Accumal   Accumal   Accumal   Accumal   Accumal   Accumal   Accumal   Accumal   Accumal   Accumal   Accumal   Accumal   Accumal   Accumal   Accumal   Accumal   Accumal   Accumal   Accumal   Accumal   Accumal   Accumal   Accumal   Accumal   Accumal   Accumal   Accumal   Accumal   Accumal   Accumal   Accumal   Accumal   Accumal   Accumal   Accumal   Accumal   Accumal   Accumal   Accumal   Accumal   Accumal   Accumal   Accumal   Accumal   Accumal   Accumal   Accumal   Accumal   Accumal   Accumal   Accumal   Accumal   Accumal   Accumal   Accumal   Accumal   Accu                                                                                                                                                                                                                                                                                                                                                                                                                                                                                                                                                                                                                                                                                          | ATE   Number of   CFS   AF   ACCUNA   CFS   ACCUNA   CFS   AF   ACCUNA     |               |           | 0          | 9      | 9        | ٥        | 11,091          | -        |       | 9.223  | 298   | 150   |           | 15-May-2021                            | 15-May-2021                             |
|                                                                                                                                                                                                                                                                                                                                                                                                                                                                                                                                                                                                                                                                                                                                                                                                                                                                                                                                                                                                                                                                                                                                                                                                                                                                                                                                                                                                                                                                                                                                                                                                                                                                                                                                                                                                                                                                                                                                                                                                                                                                                                                              | ATE         Number of Lis-Jays-2021         Lis-Jays-2021         Lis-Jays-2021         Lis-Jays-2021         Lis-Jays-2021         Lis-Jays-2021         Lis-Jays-2021         Lis-Jays-2021         Lis-Jays-2021         Lis-Jays-2021         Lis-Jays-2021         Lis-Jays-2021         Lis-Jays-2021         Lis-Jays-2021         Lis-Jays-2021         Lis-Jays-2021         Lis-Jays-2021         Lis-Jays-2021         Lis-Jays-2021         Lis-Jays-2021         Lis-Jays-2021         Lis-Jays-2021         Lis-Jays-2021         Lis-Jays-2021         Lis-Jays-2021         Lis-Jays-2021         Lis-Jays-2021         Lis-Jays-2021         Lis-Jays-2021         Lis-Jays-2021         Lis-Jays-2021         Lis-Jays-2021         Lis-Jays-2021         Lis-Jays-2021         Lis-Jays-2021         Lis-Jays-2021         Lis-Jays-2021         Lis-Jays-2021         Lis-Jays-2021         Lis-Jays-2021         Lis-Jays-2021         Lis-Jays-2021         Lis-Jays-2021         Lis-Jays-2021         Lis-Jays-2021         Lis-Jays-2021         Lis-Jays-2021         Lis-Jays-2021         Lis-Jays-2021         Lis-Jays-2021         Lis-Jays-2021         Lis-Jays-2021         Lis-Jays-2021         Lis-Jays-2021         Lis-Jays-2021         Lis-Jays-2021         Lis-Jays-2021         Lis-Jays-2021         Lis-Jays-2021         Lis-Jays-2021         Lis-Jays-2021         Lis-Jays-20221         Lis-Jays-20221         Lis-Jays-2022         Lis-Ja                                                                                                                                                                                                                                                                                                                                                                                                                                                                                                                                                                                                                                                                                                                                                                                                                                                                                                                                                                                                                                                                                                                                                                                                                                                                                                                        |                                                                                                                                                                                                                                                                                                                                                                                                                                                                                                                                                                                                                                                                                                                                                                                                                                                                                                                                                                                                                                                                                                                                                                                                                                                                                                                                                                                                                                                                                                                                                                                                                                                                                                                                                                                                                                                                                                                                                                                                                                                                                                                               |               |           | 0          | 0      | 0        | 0        | 11.091          | 0        | 0     | 8,926  | 298   | 150   | _         | 14-May-2021                            | 14-May-2021                             |
|                                                                                                                                                                                                                                                                                                                                                                                                                                                                                                                                                                                                                                                                                                                                                                                                                                                                                                                                                                                                                                                                                                                                                                                                                                                                                                                                                                                                                                                                                                                                                                                                                                                                                                                                                                                                                                                                                                                                                                                                                                                                                                                              | ALE         Number of To:         Number of Law (Processing of Processing of Processing Organization of Processing Organization of Processing Organization of Processing Organization (Processing Organization of Processing Organization of Processing Organization (Processing Organization Organization Organization Organization Organization (Processing Organization Organization Organization Organization Organization Organization Organization Organization Organization Organization Organization Organization Organization Organization Organization Organization Organization Organization Organization Organization Organization Organization Organization Organization Organization Organization Organization Organization Organization Organization Organization Organization Organization Organization Organization Organization Organization Organization Organization Organization Organization Organization Organization Organization Organization Organization Organization Organization Organization Organization Organization Organization Organization Organization Organization Organization Organization Organization Organization Organization Organization Organization Organization Organization Organization Organization Organization Organization Organization Organization Organization Organization Organization Organization Organization Organization Organization Organization Organization Organization Organization Organization Organization Organization Organization Organization Organization Organization Organization Organization Organization Organization Organization Organization Organization Organization Organization Organization Organization Organization Organization Organization Organization Organization Organization Organization Organization Organization Organization Organization Organization Organization Organization Organization Organization Organization Organization Organization Organization Organization Organization Organization Organization Organization Organization Organization Organization Orga                                                                                                                                                                                                                                                                                                                                                                                                                                                                                                                                                                                                                                                                                                                                 | AYEE         Number of To:         BASE FLOW!         ACCUM.         CFS         AF         ACCUM.         <                                                                                                                                                                                                                                                                                                                                                                                                                                                                                                                                                                                                                                                                                                                                                                                                                                                    |               |           | 0          | 0      | 0        | 0        | 11,091          | 0        | 0     | 8,628  | 298   | 150   | 1         | 13-May-2021                            | 13-May-2021                             |
|                                                                                                                                                                                                                                                                                                                                                                                                                                                                                                                                                                                                                                                                                                                                                                                                                                                                                                                                                                                                                                                                                                                                                                                                                                                                                                                                                                                                                                                                                                                                                                                                                                                                                                                                                                                                                                                                                                                                                                                                                                                                                                                              | ATE                                                                                                                                                                                                                                                                                                                                                                                                                                                                                                                                                                                                                                                                                                                                                                                                                                                                                                                                                                                                                                                                                                                                                                                                                                                                                                                                                                                                                                                                                                                                                                                                                                                                                                                                                                                                                                                                                                                                                                                                                                                                                                                                                                                                                                                                                                                                                                                                                                                                                                                                                                                                                                                                                                                                                                                                                   | AYEE         Number of Lis-page-2021         BASE FLOW!         CFS         AF         ACCUM. ACCUM. ACCUM. LESS LESS LESS LESS LESS LESS LESS LES                                                                                                                                                                                                                                                                                                                                                                                                                                                                                                                                                                                                                                                                                                                                                                                                                                                                                                                                                                                                                                                                                                                                                                                                                                                                                                                                                                                                                                                                                                                                                                                                                                                                                                                                                                                                                                                                                                                                                                            |               |           | 0          | 0      | 0        | 0        | 11,091          |          | 0     | 8,331  | 298   | 150   | _         | 12-May-2021                            | 12-May-2021                             |
|                                                                                                                                                                                                                                                                                                                                                                                                                                                                                                                                                                                                                                                                                                                                                                                                                                                                                                                                                                                                                                                                                                                                                                                                                                                                                                                                                                                                                                                                                                                                                                                                                                                                                                                                                                                                                                                                                                                                                                                                                                                                                                                              | ATE.         Number of The:         Number of The:         CESS (CIVAL LOSS)         ACCIVAL LOSS (CIVAL LOSS)         ACCIVAL LOSS (CIVAL LOSS)         ACCIVAL LOSS (CIVAL LOSS)         ACCIVAL LOSS (CIVAL LOSS)         CESS (AF) ACCIVAL LOSS (CIVAL LOSS)         CESS (AF) ACCIVAL LOSS (CIVAL LOSS)         CESS (AF) ACCIVAL LOSS (CIVAL LOSS)         CESS (AF) ACCIVAL LOSS (CIVAL LOSS)         CESS (AF) ACCIVAL LOSS (CIVAL LOSS)         CESS (AF) ACCIVAL LOSS (CIVAL LOSS)         CESS (AF) ACCIVAL LOSS (CIVAL LOSS)         CESS (AF) ACCIVAL LOSS (CIVAL LOSS)         CESS (AF) ACCIVAL LOSS (CIVAL LOSS)         CESS (AF) ACCIVAL LOSS (CIVAL LOSS)         CESS (AF) ACCIVAL LOSS (CIVAL LOSS)         CESS (AF) ACCIVAL LOSS (CIVAL LOSS)         CESS (AF) ACCIVAL LOSS (CIVAL LOSS)         CESS (AF) ACCIVAL LOSS (CIVAL LOSS)         CESS (AF) ACCIVAL LOSS (CIVAL LOSS)         CESS (AF) ACCIVAL LOSS (CIVAL LOSS)         CESS (AF) ACCIVAL LOSS (CIVAL LOSS)         CESS (AF) ACCIVAL LOSS (CIVAL LOSS)         CESS (AF) ACCIVAL LOSS (CIVAL LOSS)         CESS (AF) ACCIVAL LOSS (CIVAL LOSS)         CESS (AF) ACCIVAL LOSS (CIVAL LOSS)         CESS (AF) ACCIVAL LOSS (CIVAL LOSS)         CESS (AF) ACCIVAL LOSS (CIVAL LOSS)         CESS (AF) ACCIVAL LOSS (CIVAL LOSS)         CESS (AF) ACCIVAL LOSS (CIVAL LOSS)         CESS (AF) ACCIVAL LOSS (CIVAL LOSS)         CESS (AF) ACCIVAL LOSS (CIVAL LOSS)         CESS (AF) ACCIVAL LOSS (CIVAL LOSS)         CESS (AF) ACCIVAL LOSS (CIVAL LOSS)         CESS (AF) ACCIVAL LOSS (CIVAL LOSS)         CESS (AF) ACCIVAL LOSS (CIVAL LOSS)         CESS (AF) ACCIVAL LOSS (CIVAL LOSS)         CESS (AF) ACCIVAL LOSS (CIVAL LOSS                                                                                                                                                                                                                                                                                                                                                                                                                                                                                                                                                                                                                                                                                                                                                                                                                                                                                                                                                                                                                                                                                       | ATEE         Number of To:         Number of To:         CES         AF         ACCUMAL CES         AF         ACCUMAL CES         AF         ACCUMAL CES         AF         ACCUMAL CES         AF         ACCUMAL CES         AF         ACCUMAL CES         AF         ACCUMAL CES         AF         ACCUMAL CES         ACCUMAL ACCUMAL CES         ACCUMAL ACCUMAL ACCUMAL CES         ACCUMAL ACCUMAL ACCUMAL CES         ACCUMAL ACCUMAL ACCUMAL ACCUMAL CES         ACCUMAL ACCUMAL ACCUMAL ACCUMAL ACCUMAL ACCUMAL ACCUMAL ACCUMAL ACCUMAL ACCUMAL ACCUMAL ACCUMAL ACCUMAL ACCUMAL ACCUMAL ACCUMAL ACCUMAL ACCUMAL ACCUMAL ACCUMAL ACCUMAL ACCUMAL ACCUMAL ACCUMAL ACCUMAL ACCUMAL ACCUMAL ACCUMAL ACCUMAL ACCUMAL ACCUMAL ACCUMAL ACCUMAL ACCUMAL ACCUMAL ACCUMAL ACCUMAL ACCUMAL ACCUMAL ACCUMAL ACCUMAL ACCUMAL ACCUMAL ACCUMAL ACCUMAL ACCUMAL ACCUMAL ACCUMAL ACCUMAL ACCUMAL ACCUMAL ACCUMAL ACCUMAL ACCUMAL ACCUMAL ACCUMAL ACCUMAL ACCUMAL ACCUMAL ACCUMAL ACCUMAL ACCUMAL ACCUMAL ACCUMAL ACCUMAL ACCUMAL ACCUMAL ACCUMAL ACCUMAL ACCUMAL ACCUMAL ACCUMAL ACCUMAL ACCUMAL ACCUMAL ACCUMAL ACCUMAL ACCUMAL ACCUMAL ACCUMAL ACCUMAL ACCUMAL ACCUMAL ACCUMAL ACCUMAL ACCUMAL ACCUMAL ACCUMAL ACCUMAL ACCUMAL ACCUMAL ACCUMAL ACCUMAL ACCUMAL ACCUMAL ACCUMAL ACCUMAL ACCUMAL ACCUMAL ACCUMAL ACCUMAL ACCUMAL ACCUMAL ACCUMAL ACCUMAL ACCUMAL ACCUMAL ACCUMAL ACCUMAL ACCUMAL ACCUMAL ACCUMAL ACCUMAL ACCUMAL ACCUMAL ACCUMAL ACCUMAL ACCUMAL ACCUMAL ACCUMAL ACCUMAL ACCUMAL ACCUMAL ACCUMAL ACCUMAL ACCUMAL ACCUMAL ACCUMAL ACCUMAL ACCUMAL ACCUMAL ACCUMAL ACCUMAL ACCUMAL ACCUMAL ACCUMAL ACCUMAL ACCUMAL ACCUMAL ACCUMAL ACCUMAL ACCUMAL ACCUMAL ACCUMAL ACCUMAL ACCUMAL ACCUMAL ACCUMAL ACCUMAL ACCUMAL ACCUMAL ACCUMAL ACCUMAL ACCUMAL ACCUMAL ACCUMAL ACCUMAL ACCUMAL ACCUMAL ACCUMAL ACCUMAL ACCUMAL ACCUMAL ACCUMAL ACCUMAL ACCUMAL ACCUMAL ACCUMAL AC                                                                                                                                                                                                                                               |               |           | •          | U      | ٥        | 0        | 11,091          | -        | -     | 8,033  | 298   | 150   | _         | TZ0Z-APM-TT                            | T707- Kert-TT                           |
|                                                                                                                                                                                                                                                                                                                                                                                                                                                                                                                                                                                                                                                                                                                                                                                                                                                                                                                                                                                                                                                                                                                                                                                                                                                                                                                                                                                                                                                                                                                                                                                                                                                                                                                                                                                                                                                                                                                                                                                                                                                                                                                              | ALE   To:   DAVS   CFS   AF   AF   AF   AF   AF   AF   AF                                                                                                                                                                                                                                                                                                                                                                                                                                                                                                                                                                                                                                                                                                                                                                                                                                                                                                                                                                                                                                                                                                                                                                                                                                                                                                                                                                                                                                                                                                                                                                                                                                                                                                                                                                                                                                                                                                                                                                                                                                                                                                                                                                                                                                                                                                                                                                                                                                                                                                                                                                                                                                                                                                                                                             |                                                                                                                                                                                                                                                                                                                                                                                                                                                                                                                                                                                                                                                                                                                                                                                                                                                                                                                                                                                                                                                                                                                                                                                                                                                                                                                                                                                                                                                                                                                                                                                                                                                                                                                                                                                                                                                                                                                                                                                                                                                                                                                               | T             |           |            | •      |          |          | 11,071          |          |       | 1,000  | 200   | 150   | _         | 11 11 11 11 11 11 11 11 11 11 11 11 11 | 11 11 10001                             |
| 1                                                                                                                                                                                                                                                                                                                                                                                                                                                                                                                                                                                                                                                                                                                                                                                                                                                                                                                                                                                                                                                                                                                                                                                                                                                                                                                                                                                                                                                                                                                                                                                                                                                                                                                                                                                                                                                                                                                                                                                                                                                                                                                            | Number of   CFS   AF   ACUM   CFS   AF   AF   AF   AF   AF   AF   AF                                                                                                                                                                                                                                                                                                                                                                                                                                                                                                                                                                                                                                                                                                                                                                                                                                                                                                                                                                                                                                                                                                                                                                                                                                                                                                                                                                                                                                                                                                                                                                                                                                                                                                                                                                                                                                                                                                                                                                                                                                                                                                                                                                                                                                                                                                                                                                                                                                                                                                                                                                                                                                                                                                                                                  |                                                                                                                                                                                                                                                                                                                                                                                                                                                                                                                                                                                                                                                                                                                                                                                                                                                                                                                                                                                                                                                                                                                                                                                                                                                                                                                                                                                                                                                                                                                                                                                                                                                                                                                                                                                                                                                                                                                                                                                                                                                                                                                               | 1             | 1         |            | •      |          | 5        | 11 001          | 5        |       | 7736   | 208   | 150   |           | 10-May-2021                            | 10-May-2021                             |
|                                                                                                                                                                                                                                                                                                                                                                                                                                                                                                                                                                                                                                                                                                                                                                                                                                                                                                                                                                                                                                                                                                                                                                                                                                                                                                                                                                                                                                                                                                                                                                                                                                                                                                                                                                                                                                                                                                                                                                                                                                                                                                                              | Alte   To:   Number of   CFS   AF   A.F.   ACCUMA   CFS   AF   A.F.   ACCUMA   AFA-per-2021   I 150   298   595   1.949c   2021   I 150   298   1.949c   2021   I 150   298   2.989   1.949c   2021   I 150   298   2.989   2.24-per-2021   I 150   298   2.380   2.24-per-2021   I 150   298   2.380   2.24-per-2021   I 150   298   2.375   2.24-per-2021   I 150   298   3.570   0 0 0 0 0 0 0 0 0 0 0 0 0 0 0 0 0 0                                                                                                                                                                                                                                                                                                                                                                                                                                                                                                                                                                                                                                                                                                                                                                                                                                                                                                                                                                                                                                                                                                                                                                                                                                                                                                                                                                                                                                                                                                                                                                                                                                                                                                                                                                                                                                                                                 |                                                                                                                                                                                                                                                                                                                                                                                                                                                                                                                                                                                                                                                                                                                                                                                                                                                                                                                                                                                                                                                                                                                                                                                                                                                                                                                                                                                                                                                                                                                                                                                                                                                                                                                                                                                                                                                                                                                                                                                                                                                                                                                               |               |           | 0          | 0      | 0        | 0        | 11.091          | 0        | 0     | 7.438  | 298   | 150   | _         | 09-May-2021                            | 09-May-2021                             |
| 1, 1, 1, 1, 1, 1, 1, 1, 1, 1, 1, 1, 1,                                                                                                                                                                                                                                                                                                                                                                                                                                                                                                                                                                                                                                                                                                                                                                                                                                                                                                                                                                                                                                                                                                                                                                                                                                                                                                                                                                                                                                                                                                                                                                                                                                                                                                                                                                                                                                                                                                                                                                                                                                                                                       | Name   Name   Name   Name   Name   Name   Name   Name   Name   Name   Name   Name   Name   Name   Name   Name   Name   Name   Name   Name   Name   Name   Name   Name   Name   Name   Name   Name   Name   Name   Name   Name   Name   Name   Name   Name   Name   Name   Name   Name   Name   Name   Name   Name   Name   Name   Name   Name   Name   Name   Name   Name   Name   Name   Name   Name   Name   Name   Name   Name   Name   Name   Name   Name   Name   Name   Name   Name   Name   Name   Name   Name   Name   Name   Name   Name   Name   Name   Name   Name   Name   Name   Name   Name   Name   Name   Name   Name   Name   Name   Name   Name   Name   Name   Name   Name   Name   Name   Name   Name   Name   Name   Name   Name   Name   Name   Name   Name   Name   Name   Name   Name   Name   Name   Name   Name   Name   Name   Name   Name   Name   Name   Name   Name   Name   Name   Name   Name   Name   Name   Name   Name   Name   Name   Name   Name   Name   Name   Name   Name   Name   Name   Name   Name   Name   Name   Name   Name   Name   Name   Name   Name   Name   Name   Name   Name   Name   Name   Name   Name   Name   Name   Name   Name   Name   Name   Name   Name   Name   Name   Name   Name   Name   Name   Name   Name   Name   Name   Name   Name   Name   Name   Name   Name   Name   Name   Name   Name   Name   Name   Name   Name   Name   Name   Name   Name   Name   Name   Name   Name   Name   Name   Name   Name   Name   Name   Name   Name   Name   Name   Name   Name   Name   Name   Name   Name   Name   Name   Name   Name   Name   Name   Name   Name   Name   Name   Name   Name   Name   Name   Name   Name   Name   Name   Name   Name   Name   Name   Name   Name   Name   Name   Name   Name   Name   Name   Name   Name   Name   Name   Name   Name   Name   Name   Name   Name   Name   Name   Name   Name   Name   Name   Name   Name   Name   Name   Name   Name   Name   Name   Name   Name   Name   Name   Name   Name   Name   Name   Name   Name   Name   Name   Name   Name   Name   Name   Name   Name   Name   Name   Name   Name                                                                                                                                                                                                                                                                                                                                                                                                                                                                                                                                                                                                                                                                                             |                                                                                                                                                                                                                                                                                                                                                                                                                                                                                                                                                                                                                                                                                                                                                                                                                                                                                                                                                                                                                                                                                                                                                                                                                                                                                                                                                                                                                                                                                                                                                                                                                                                                                                                                                                                                                                                                                                                                                                                                                                                                                                                               |               |           | 0          | 0      | 0        | 0        | 11,091          | 0        | 0     | 7,140  | 298   | 150   | 1         | 08-May-2021                            | 08-May-2021                             |
|                                                                                                                                                                                                                                                                                                                                                                                                                                                                                                                                                                                                                                                                                                                                                                                                                                                                                                                                                                                                                                                                                                                                                                                                                                                                                                                                                                                                                                                                                                                                                                                                                                                                                                                                                                                                                                                                                                                                                                                                                                                                                                                              | Namber of   DAYS   CES   AF   AF   AF   AF   AF   AF   AF   A                                                                                                                                                                                                                                                                                                                                                                                                                                                                                                                                                                                                                                                                                                                                                                                                                                                                                                                                                                                                                                                                                                                                                                                                                                                                                                                                                                                                                                                                                                                                                                                                                                                                                                                                                                                                                                                                                                                                                                                                                                                                                                                                                                                                                                                                                                                                                                                                                                                                                                                                                                                                                                                                                                                                                         | ATE   Number of   PULSE FLOW:   PULSE FLO   |               |           | 0          | •      | 0        | 0        | 11,091          | ٥        |       | 6,843  | 298   | 150   | _         | 07-May-2021                            | 1202-AeW-10                             |
|                                                                                                                                                                                                                                                                                                                                                                                                                                                                                                                                                                                                                                                                                                                                                                                                                                                                                                                                                                                                                                                                                                                                                                                                                                                                                                                                                                                                                                                                                                                                                                                                                                                                                                                                                                                                                                                                                                                                                                                                                                                                                                                              | ATE   Part   P                                                                                                                                                                                                                                                                                                                                                                                                                                                                                                                                                                                                                                                                                          | ATE   Number of DAYS   CES   AF   A.F.   A  | Ī             | Ī         | •          | -      |          | 6        | 11,091          | _        |       | 0,540  | 270   | 150   |           | TZOZ-YBM-OO                            | 1202-Kert. 00                           |
|                                                                                                                                                                                                                                                                                                                                                                                                                                                                                                                                                                                                                                                                                                                                                                                                                                                                                                                                                                                                                                                                                                                                                                                                                                                                                                                                                                                                                                                                                                                                                                                                                                                                                                                                                                                                                                                                                                                                                                                                                                                                                                                              | Number of   DAYS   CFS   AF   AF   AF   AF   AF   AF   AF                                                                                                                                                                                                                                                                                                                                                                                                                                                                                                                                                                                                                                                                                                                                                                                                                                                                                                                                                                                                                                                                                                                                                                                                                                                                                                                                                                                                                                                                                                                                                                                                                                                                                                                                                                                                                                                                                                                                                                                                                                                                                                                                                                                                                                                                                                                                                                                                                                                                                                                                                                                                                                                                                                                                                             | Number of DAYS   CFS   AF   AF.     |               | Ī         |            |        |          |          | 11 001          | ,        |       | 273 7  | 308   | 150   |           | 06-May-2021                            | 06-May-2021                             |
|                                                                                                                                                                                                                                                                                                                                                                                                                                                                                                                                                                                                                                                                                                                                                                                                                                                                                                                                                                                                                                                                                                                                                                                                                                                                                                                                                                                                                                                                                                                                                                                                                                                                                                                                                                                                                                                                                                                                                                                                                                                                                                                              | Number of   DAYS   CFS   AF   ACCUM.   CFS   AF   AF.   AF                                                                                                                                                                                                                                                                                                                                                                                                                                                                                                                                                                                                                                                                                          | Number of DAYS   ACCUM.   CFS   AF   ACCUM.     |               |           | •          | 0      | 0        | 0        | 11.091          | 0        | 0     | 6.248  | 298   | 150   | 1         | 05-May-2021                            | 05-May-2021                             |
|                                                                                                                                                                                                                                                                                                                                                                                                                                                                                                                                                                                                                                                                                                                                                                                                                                                                                                                                                                                                                                                                                                                                                                                                                                                                                                                                                                                                                                                                                                                                                                                                                                                                                                                                                                                                                                                                                                                                                                                                                                                                                                                              | Number of   LASK FLOW:   PULSE FLOW:   NTERPOLATION FLOW   Other Adjusted Flow   Name of   CFS   AF   A.F.     F.     A.F.   A.F.   A.F.   A.F.   A.F.   A.F.   A.F.   A.F.   A.F.   A.F.   A.F.   A.F.   A.F.   A.F.   A.F.   A.F.   A.F.   A.F.   A.F.   A.F.   A.F.   A.F.   A.F.   A.F.   A.F.   A.F.   A.F.   A.F.   A.F.   A.F.   A.F.   A.F.   A.F.   A.F.   A.F.   A.F.   A.F.   A.F.   A.F.   A.F.   A.F.   A.F.   A.F.   A.F.   A.F.   A.F.   A.F.   A.F.   A.F.   A.F.   A.F.   A.F.   A.F.   A.F.   A.F.   A.F.   A.F.   A.F.   A.F.   A.F.   A.F.   A.F.   A.F.   A.F.   A.F.   A.F.   A.F.   A.F.   A.F.   A.F.   A.F.   A.F.   A.F.   A.F.   A.F.   A.F.   A.F.   A.F.   A.F.   A.F.   A.F.   A.F.   A.F.   A.F.   A.F.   A.F.   A.F.   A.F.   A.F.   A.F.   A.F.   A.F.   A.F.   A.F.   A.F.   A.F.   A.F.   A.F.   A.F.   A.F.   A.F.   A.F.   A.F.   A.F.   A.F.   A.F.   A.F.   A.F.   A.F.   A.F.   A.F.   A.F.   A.F.   A.F.   A.F.   A.F.   A.F.   A.F.   A.F.   A.F.   A.F.   A.F.   A.F.   A.F.   A.F.   A.F.   A.F.   A.F.   A.F.   A.F.   A.F.   A.F.   A.F.   A.F.   A.F.   A.F.   A.F.   A.F.   A.F.   A.F.   A.F.   A.F.   A.F.   A.F.   A.F.   A.F.   A.F.   A.F.   A.F.   A.F.   A.F.   A.F.   A.F.   A.F.   A.F.   A.F.   A.F.   A.F.   A.F.   A.F.   A.F.   A.F.   A.F.   A.F.   A.F.   A.F.   A.F.   A.F.   A.F.   A.F.   A.F.   A.F.   A.F.   A.F.   A.F.   A.F.   A.F.   A.F.   A.F.   A.F.   A.F.   A.F.   A.F.   A.F.   A.F.   A.F.   A.F.   A.F.   A.F.   A.F.   A.F.   A.F.   A.F.   A.F.   A.F.   A.F.   A.F.   A.F.   A.F.   A.F.   A.F.   A.F.   A.F.   A.F.   A.F.   A.F.   A.F.   A.F.   A.F.   A.F.   A.F.   A.F.   A.F.   A.F.   A.F.   A.F.   A.F.   A.F.   A.F.   A.F.   A.F.   A.F.   A.F.   A.F.   A.F.   A.F.   A.F.   A.F.   A.F.   A.F.   A.F.   A.F.   A.F.   A.F.   A.F.   A.F.   A.F.   A.F.   A.F.   A.F.   A.F.   A.F.   A.F.   A.F.   A.F.   A.F.   A.F.   A.F.   A.F.   A.F.   A.F.   A.F.   A.F.   A.F.   A.F.                                                                                                                                                                                                                                                                                                                                                                                                                                                                                                                                                                                                                                                                                          | ACCUMA   To:   DAYS   CFS   AF   ACCUMA   CFS   AF   ACCUMA   CFS   AF   ACCUMA   AFE     |               |           | 0          | 0      | 0        | 0        | 11,091          | 0        | 0     | 5,950  | 298   | 150   | 1         | 04-May-2021                            | 04-May-2021                             |
| 150   150   298   298   1,990   3,847   3,847   1   150   298   595   326   1,639   5,486   3   298   1,190   1,141   2,269   9,771   1,211   150   298   2,380   1,144   2,269   9,771   1,191   1,150   298   2,476   1,191   1,150   298   2,476   1,191   1,150   298   3,273   1,191   1,150   298   3,273   1,191   1,150   298   3,273   1,191   1,150   298   3,273   1,191   1,150   298   3,465   1,1991   1,191   1,150   298   3,465   1,1991   1,150   298   3,465   1,1991   1,150   298   3,465   1,1991   1,150   298   3,465   1,1991   1,150   298   3,465   1,1991   1,150   298   3,465   1,1991   1,1991   1,150   298   3,465   1,1991   1,150   298   3,465   1,1991   1,1991   1,150   298   3,465   1,1991   1,1991   1,1991   1,1991   1,1991   1,1991   1,1991   1,1991   1,1991   1,1991   1,1991   1,1991   1,1991   1,1991   1,1991   1,1991   1,1991   1,1991   1,1991   1,1991   1,1991   1,1991   1,1991   1,1991   1,1991   1,1991   1,1991   1,1991   1,1991   1,1991   1,1991   1,1991   1,1991   1,1991   1,1991   1,1991   1,1991   1,1991   1,1991   1,1991   1,1991   1,1991   1,1991   1,1991   1,1991   1,1991   1,1991   1,1991   1,1991   1,1991   1,1991   1,1991   1,1991   1,1991   1,1991   1,1991   1,1991   1,1991   1,1991   1,1991   1,1991   1,1991   1,1991   1,1991   1,1991   1,1991   1,1991   1,1991   1,1991   1,1991   1,1991   1,1991   1,1991   1,1991   1,1991   1,1991   1,1991   1,1991   1,1991   1,1991   1,1991   1,1991   1,1991   1,1991   1,1991   1,1991   1,1991   1,1991   1,1991   1,1991   1,1991   1,1991   1,1991   1,1991   1,1991   1,1991   1,1991   1,1991   1,1991   1,1991   1,1991   1,1991   1,1991   1,1991   1,1991   1,1991   1,1991   1,1991   1,1991   1,1991   1,1991   1,1991   1,1991   1,1991   1,1991   1,1991   1,1991   1,1991   1,1991   1,1991   1,1991   1,1991   1,1991   1,1991   1,1991   1,1991   1,1991   1,1991   1,1991   1,1991   1,1991   1,1991   1,1991   1,1991   1,1991   1,1991   1,1991   1,1991   1,1991   1,1991   1,1991   1,1991   1,1991   1,1991   1,1991   1,1991   1,1991   1,1991   1,1991   1, | Number of   LOW   PULSE FLOW   Number of   LOW   CFS   AF   A.F.   LOW   ACCUM.   CFS   AF   A.F.   A.F.   LOW   ACCUM.   CFS   AF   A.F.   LOW   ACCUM.   CFS   AF   A.F.   LOW   ACCUM.   A.F.   LOW   A.F.   LOW   A.F.   LOW   A.F.   LOW   ACCUM.   A.F.   LOW                                                                                                                                                                                                                                                                                                                                                                                                                                                                                                                                                                                                                                                                                          | ATE         Number of DAVS         CES         AF         ACCUM. AF. AF. AF. AF. AF. AF. AF. AF. AF. AF                                                                                                                                                                                                                                                                                                                                                                                                                                                                                                                                                                                                                                                                                                                                                                                                                                                                                                                                                                                                                                                                                                                                                                                                                                                                                                                                                                                                                                                                                                                                                                                                                                                                                                                                                                                                                                                                                                                                                                                                                       |               | T         | •          | =      | •        | •        | 11,091          | _        | _     | 3,033  | 279   | 130   | _         | US-May-ZUZI                            | TZOZ-YPW-CO                             |
| 150   150   150   298   298   1,990   3,847   3,847   1   150   298   893   3,947   2,981   1,990   3,847   3,947   1   1   150   298   1,1991   1   1   150   298   2,973   1   1   150   298   3,273   1   1   150   298   3,463   1   1   150   298   3,463   1   1   1   150   298   3,463   1   1   1   150   298   3,463   1   1   1   1   150   298   3,463   1   1   1   1   1   1   1   1   1                                                                                                                                                                                                                                                                                                                                                                                                                                                                                                                                                                                                                                                                                                                                                                                                                                                                                                                                                                                                                                                                                                                                                                                                                                                                                                                                                                                                                                                                                                                                                                                                                                                                                                                       | Number of   Namber of   National   Nationa                                                                                                                                                                                                                                                                                                                                                                                                                                                                                                                                                                                                                                                                                          | Accumal   Accumal   Accumal   Accumal   Accumal   Accumal   Accumal   Accumal   Accumal   Accumal   Accumal   Accumal   Accumal   Accumal   Accumal   Accumal   Accumal   Accumal   Accumal   Accumal   Accumal   Accumal   Accumal   Accumal   Accumal   Accumal   Accumal   Accumal   Accumal   Accumal   Accumal   Accumal   Accumal   Accumal   Accumal   Accumal   Accumal   Accumal   Accumal   Accumal   Accumal   Accumal   Accumal   Accumal   Accumal   Accumal   Accumal   Accumal   Accumal   Accumal   Accumal   Accumal   Accumal   Accumal   Accumal   Accumal   Accumal   Accumal   Accumal   Accumal   Accumal   Accumal   Accumal   Accumal   Accumal   Accumal   Accumal   Accumal   Accumal   Accumal   Accumal   Accumal   Accumal   Accumal   Accumal   Accumal   Accumal   Accumal   Accumal   Accumal   Accumal   Accumal   Accumal   Accumal   Accumal   Accumal   Accumal   Accumal   Accumal   Accumal   Accumal   Accumal   Accumal   Accumal   Accumal   Accumal   Accumal   Accumal   Accumal   Accumal   Accumal   Accumal   Accumal   Accumal   Accumal   Accumal   Accumal   Accumal   Accumal   Accumal   Accumal   Accumal   Accumal   Accumal   Accumal   Accumal   Accumal   Accumal   Accumal   Accumal   Accumal   Accumal   Accumal   Accumal   Accumal   Accumal   Accumal   Accumal   Accumal   Accumal   Accumal   Accumal   Accumal   Accumal   Accumal   Accumal   Accumal   Accumal   Accumal   Accumal   Accumal   Accumal   Accumal   Accumal   Accumal   Accumal   Accumal   Accumal   Accumal   Accumal   Accumal   Accumal   Accumal   Accumal   Accumal   Accumal   Accumal   Accumal   Accumal   Accumal   Accumal   Accumal   Accumal   Accumal   Accumal   Accumal   Accumal   Accumal   Accumal   Accumal   Accumal   Accumal   Accumal   Accumal   Accumal   Accumal   Accumal   Accumal   Accumal   Accumal   Accumal   Accumal   Accumal   Accumal   Accumal   Accumal   Accumal   Accumal   Accumal   Accumal   Accumal   Accumal   Accumal   Accumal   Accumal   Accumal   Accumal   Accumal   Accumal   Accumal   Accumal   Accumal   Accumal   Accumal   Accu  | Ī             | Ī         |            |        |          |          | 11,001          |          |       | 5 653  | 100   | 150   | _ ,       | 03_M-12021                             | 03-May-2021                             |
| 150   150   150   150   150   150   150   150   150   150   150   150   150   150   150   150   150   150   150   150   150   150   150   150   150   150   150   150   150   150   150   150   150   150   150   150   150   150   150   150   150   150   150   150   150   150   150   150   150   150   150   150   150   150   150   150   150   150   150   150   150   150   150   150   150   150   150   150   150   150   150   150   150   150   150   150   150   150   150   150   150   150   150   150   150   150   150   150   150   150   150   150   150   150   150   150   150   150   150   150   150   150   150   150   150   150   150   150   150   150   150   150   150   150   150   150   150   150   150   150   150   150   150   150   150   150   150   150   150   150   150   150   150   150   150   150   150   150   150   150   150   150   150   150   150   150   150   150   150   150   150   150   150   150   150   150   150   150   150   150   150   150   150   150   150   150   150   150   150   150   150   150   150   150   150   150   150   150   150   150   150   150   150   150   150   150   150   150   150   150   150   150   150   150   150   150   150   150   150   150   150   150   150   150   150   150   150   150   150   150   150   150   150   150   150   150   150   150   150   150   150   150   150   150   150   150   150   150   150   150   150   150   150   150   150   150   150   150   150   150   150   150   150   150   150   150   150   150   150   150   150   150   150   150   150   150   150   150   150   150   150   150   150   150   150   150   150   150   150   150   150   150   150   150   150   150   150   150   150   150   150   150   150   150   150   150   150   150   150   150   150   150   150   150   150   150   150   150   150   150   150   150   150   150   150   150   150   150   150   150   150   150   150   150   150   150   150   150   150   150   150   150   150   150   150   150   150   150   150   150   150   150   150   150   150   150   150   150   150   150   150  | ACCUMA   CFS   AF   AF   AF   AF   AF   AF   AF                                                                                                                                                                                                                                                                                                                                                                                                                                                                                                                                                                                                                                                                                                                                                                                                                                                                                                                                                                                                                                                                                                                                                                                                                                                                                                                                                                                                                                                                                                                                                                                                                                                                                                                                                                                                                                                                                                                                                                                                                                                                                                                                                                                                                                                                                                                                                                                                                                                                                                                                                                                                                                                                                                                                                                       | Accumal   Part    Ī             | Ī         | •          |        |          | -        | 11 001          | ,        |       | 225    | 208   | 150   | _         | 02-May-2021                            | 02-May-2021                             |
|                                                                                                                                                                                                                                                                                                                                                                                                                                                                                                                                                                                                                                                                                                                                                                                                                                                                                                                                                                                                                                                                                                                                                                                                                                                                                                                                                                                                                                                                                                                                                                                                                                                                                                                                                                                                                                                                                                                                                                                                                                                                                                                              | Number of   Number of   DANK PLOW   PULSE PLOW   NTERPOLATION PLOW   NTERPOLATION PLOW   NTERPOLATION PLOW   NTERPOLATION PLOW   NTERPOLATION PLOW   NTERPOLATION PLOW   NTERPOLATION PLOW   NTERPOLATION PLOW   NTERPOLATION PLOW   NTERPOLATION PLOW   NTERPOLATION PLOW   NTERPOLATION PLOW   NTERPOLATION PLOW   NTERPOLATION PLOW   NTERPOLATION PLOW   NTERPOLATION PLOW   NTERPOLATION PLOW   NTERPOLATION PLOW   NTERPOLATION PLOW   NTERPOLATION PLOW   NTERPOLATION PLOW   NTERPOLATION PLOW   NTERPOLATION PLOW   NTERPOLATION PLOW   NTERPOLATION PLOW   NTERPOLATION PLOW   NTERPOLATION PLOW   NTERPOLATION PLOW   NTERPOLATION PLOW   NTERPOLATION PLOW   NTERPOLATION PLOW   NTERPOLATION PLOW   NTERPOLATION PLOW   NTERPOLATION PLOW   NTERPOLATION PLOW   NTERPOLATION PLOW   NTERPOLATION PLOW   NTERPOLATION PLOW   NTERPOLATION PLOW   NTERPOLATION PLOW   NTERPOLATION PLOW   NTERPOLATION PLOW   NTERPOLATION PLOW   NTERPOLATION PLOW   NTERPOLATION PLOW   NTERPOLATION PLOW   NTERPOLATION PLOW   NTERPOLATION PLOW   NTERPOLATION PLOW   NTERPOLATION PLOW   NTERPOLATION PLOW   NTERPOLATION PLOW   NTERPOLATION PLOW   NTERPOLATION PLOW   NTERPOLATION PLOW   NTERPOLATION PLOW   NTERPOLATION PLOW   NTERPOLATION PLOW   NTERPOLATION PLOW   NTERPOLATION PLOW   NTERPOLATION PLOW   NTERPOLATION PLOW   NTERPOLATION PLOW   NTERPOLATION PLOW   NTERPOLATION PLOW   NTERPOLATION PLOW   NTERPOLATION PLOW   NTERPOLATION PLOW   NTERPOLATION PLOW   NTERPOLATION PLOW   NTERPOLATION PLOW   NTERPOLATION PLOW   NTERPOLATION PLOW   NTERPOLATION PLOW   NTERPOLATION PLOW   NTERPOLATION PLOW   NTERPOLATION PLOW   NTERPOLATION PLOW   NTERPOLATION PLOW   NTERPOLATION PLOW   NTERPOLATION PLOW   NTERPOLATION PLOW   NTERPOLATION PLOW   NTERPOLATION PLOW   NTERPOLATION PLOW   NTERPOLATION PLOW   NTERPOLATION PLOW   NTERPOLATION PLOW   NTERPOLATION PLOW   NTERPOLATION PLOW   NTERPOLATION PLOW   NTERPOLATION PLOW   NTERPOLATION PLOW   NTERPOLATION PLOW   NTERPOLATION PLOW   NTERPOLATION PLOW   NTERPOLATION PLOW   NTERPOLATION PLOW   NTERPOLATION PLOW   NTERPOLATION PL                                                                                                                                                                                                                                                                                                                                                                                                                                                                                                                                                                                                                                                                                          | AIE         Number of To: To: DAVS         CCFS         AF         ACCUM. ACCUM. ACCUM. ACCUM. CFS         ACCUM. ACCUM. ACCUM. ACCUM. ACCUM. ACCUM. ACCUM. ACCUM. ACCUM. ACCUM. ACCUM. ACCUM. ACCUM. ACCUM. ACCUM. ACCUM. ACCUM. ACCUM. ACCUM. ACCUM. ACCUM. ACCUM. ACCUM. ACCUM. ACCUM. ACCUM. ACCUM. ACCUM. ACCUM. ACCUM. ACCUM. ACCUM. ACCUM. ACCUM. ACCUM. ACCUM. ACCUM. ACCUM. ACCUM. ACCUM. ACCUM. ACCUM. ACCUM. ACCUM. ACCUM. ACCUM. ACCUM. ACCUM. ACCUM. ACCUM. ACCUM. ACCUM. ACCUM. ACCUM. ACCUM. ACCUM. ACCUM. ACCUM. ACCUM. ACCUM. ACCUM. ACCUM. ACCUM. ACCUM. ACCUM. ACCUM. ACCUM. ACCUM. ACCUM. ACCUM. ACCUM. ACCUM. ACCUM. ACCUM. ACCUM. ACCUM. ACCUM. ACCUM. ACCUM. ACCUM. ACCUM. ACCUM. ACCUM. ACCUM. ACCUM. ACCUM. ACCUM. ACCUM. ACCUM. ACCUM. ACCUM. ACCUM. ACCUM. ACCUM. ACCUM. ACCUM. ACCUM. ACCUM. ACCUM. ACCUM. ACCUM. ACCUM. ACCUM. ACCUM. ACCUM. ACCUM. ACCUM. ACCUM. ACCUM. ACCUM. ACCUM. ACCUM. ACCUM. ACCUM. ACCUM. ACCUM. ACCUM. ACCUM. ACCUM. ACCUM. ACCUM. ACCUM. ACCUM. ACCUM. ACCUM. ACCUM. ACCUM. ACCUM. ACCUM. ACCUM. ACCUM. ACCUM. ACCUM. ACCUM. ACCUM. ACCUM. ACCUM. ACCUM. ACCUM. ACCUM. ACCUM. ACCUM. ACCUM. ACCUM. ACCUM. ACCUM. ACCUM. ACCUM. ACCUM. ACCUM. ACCUM. ACCUM. ACCUM. ACCUM. ACCUM. ACCUM. ACCUM. ACCUM. ACCUM. ACCUM. ACCUM. ACCUM. ACCUM. ACCUM. ACCUM. ACCUM. ACCUM. ACCUM. ACCUM. ACCUM. ACCUM. ACCUM. ACCUM. ACCUM. ACCUM. ACCUM. ACCUM. ACCUM. ACCUM. ACCUM. ACCUM. ACCUM. ACCUM. ACCUM. ACCUM. ACCUM. ACCUM. ACCUM. ACCUM. ACCUM. ACCUM. ACCUM. ACCUM. ACCUM. ACCUM. ACCUM. ACCUM. ACCUM. ACCUM. ACCUM. ACCUM. ACCUM. ACCUM. ACCUM. ACCUM. ACCUM. ACCUM. ACCUM. ACCUM. ACCUM. ACCUM. ACCUM. ACCUM. ACCUM. ACCUM. ACCUM. ACCUM. ACCUM. ACCUM. ACCUM. ACCUM. ACCUM. ACCUM. ACCUM. ACCUM. ACCUM. ACCUM. ACCUM. ACCUM. ACCUM. ACCUM. ACCUM. ACCUM. ACCUM. ACCUM. ACCUM. ACCUM. ACCUM. ACCUM. ACCUM. ACCUM. ACCUM. ACCUM. ACCUM. ACCUM. ACCUM. ACCUM. ACCUM. ACCUM. ACCUM. ACCUM. ACCUM. ACCUM. ACCUM. ACCUM. ACCUM. ACCUM. ACCUM. ACCUM. ACCUM. ACCUM. ACCUM. ACCUM. ACCUM. ACCUM. ACCUM. ACCUM. A                                                                     |               |           | 0          | 9      | 0        | •        | 11.091          | 0        | 0     | 5.058  | 298   | 150   | 1         | 01-May-2021                            | 01-May-2021                             |
|                                                                                                                                                                                                                                                                                                                                                                                                                                                                                                                                                                                                                                                                                                                                                                                                                                                                                                                                                                                                                                                                                                                                                                                                                                                                                                                                                                                                                                                                                                                                                                                                                                                                                                                                                                                                                                                                                                                                                                                                                                                                                                                              | ATIE         Number of Low-England         Number of Low-England         CES         AF         ACCUMA.         ACCUMA.         CES         AF         ACCUMA.                                                                                                                                                                                                                                                                                                                                                                                                                                                                                                                                                                                                                                                                                                                                                                                                                                                                                                                                                                                                                                                                                                                                                                                                                                                                                                                                                                                                                                                                                                           | AIE         Number of To: DAYS         CFS         AF         A.F. A.F. A.F. A.F. A.F. A.F. A.F. A.F.                                                                                                                                                                                                                                                                                                                                                                                                                                                                                                                                                                                                                                                                                                                                                                                                                                                                                                                                                                                                                                                                                                                                                                                                                                                                                                                                                                                                                                                                                                                                                                                                                                                                                                                                                                                                                                                                                                                                                                                                                         |               |           | 0          | 0      | 0        | 0        | 11,091          | 0        | 0     | 4,760  | 298   | 150   | 1         | 30-Apr-2021                            | 30-Apr-2021                             |
| 150   150   150   150   150   150   150   150   150   150   150   150   150   150   150   150   150   150   150   150   150   150   150   150   150   150   150   150   150   150   150   150   150   150   150   150   150   150   150   150   150   150   150   150   150   150   150   150   150   150   150   150   150   150   150   150   150   150   150   150   150   150   150   150   150   150   150   150   150   150   150   150   150   150   150   150   150   150   150   150   150   150   150   150   150   150   150   150   150   150   150   150   150   150   150   150   150   150   150   150   150   150   150   150   150   150   150   150   150   150   150   150   150   150   150   150   150   150   150   150   150   150   150   150   150   150   150   150   150   150   150   150   150   150   150   150   150   150   150   150   150   150   150   150   150   150   150   150   150   150   150   150   150   150   150   150   150   150   150   150   150   150   150   150   150   150   150   150   150   150   150   150   150   150   150   150   150   150   150   150   150   150   150   150   150   150   150   150   150   150   150   150   150   150   150   150   150   150   150   150   150   150   150   150   150   150   150   150   150   150   150   150   150   150   150   150   150   150   150   150   150   150   150   150   150   150   150   150   150   150   150   150   150   150   150   150   150   150   150   150   150   150   150   150   150   150   150   150   150   150   150   150   150   150   150   150   150   150   150   150   150   150   150   150   150   150   150   150   150   150   150   150   150   150   150   150   150   150   150   150   150   150   150   150   150   150   150   150   150   150   150   150   150   150   150   150   150   150   150   150   150   150   150   150   150   150   150   150   150   150   150   150   150   150   150   150   150   150   150   150   150   150   150   150   150   150   150   150   150   150   150   150   150   150   150   150   150   150   150   150   150  | AFE   Number of   CES   AF   AFE                                                                                                                                                                                                                                                                                                                                                                                                                                                                                                                                                                                                                                                                                            | AIE         Number of To: DAYS         CES         AF         A.F. L.94         CCUM. CFS         AF         A.F. L.940         CACUM. CFS         AF         A.F. L.940                                                                                                                                                                                                                                                                                                                                                                                                                                                                                                                                                                                                                                                                                                         |               |           | 0          | 0      | 0        | 0        | 11,091          |          |       | 4,463  | 298   | 150   | _         | 29-Apr-2021                            | 29-Apr-2021                             |
| 150   150   150   150   150   150   150   150   150   150   150   150   150   150   150   150   150   150   150   150   150   150   150   150   150   150   150   150   150   150   150   150   150   150   150   150   150   150   150   150   150   150   150   150   150   150   150   150   150   150   150   150   150   150   150   150   150   150   150   150   150   150   150   150   150   150   150   150   150   150   150   150   150   150   150   150   150   150   150   150   150   150   150   150   150   150   150   150   150   150   150   150   150   150   150   150   150   150   150   150   150   150   150   150   150   150   150   150   150   150   150   150   150   150   150   150   150   150   150   150   150   150   150   150   150   150   150   150   150   150   150   150   150   150   150   150   150   150   150   150   150   150   150   150   150   150   150   150   150   150   150   150   150   150   150   150   150   150   150   150   150   150   150   150   150   150   150   150   150   150   150   150   150   150   150   150   150   150   150   150   150   150   150   150   150   150   150   150   150   150   150   150   150   150   150   150   150   150   150   150   150   150   150   150   150   150   150   150   150   150   150   150   150   150   150   150   150   150   150   150   150   150   150   150   150   150   150   150   150   150   150   150   150   150   150   150   150   150   150   150   150   150   150   150   150   150   150   150   150   150   150   150   150   150   150   150   150   150   150   150   150   150   150   150   150   150   150   150   150   150   150   150   150   150   150   150   150   150   150   150   150   150   150   150   150   150   150   150   150   150   150   150   150   150   150   150   150   150   150   150   150   150   150   150   150   150   150   150   150   150   150   150   150   150   150   150   150   150   150   150   150   150   150   150   150   150   150   150   150   150   150   150   150   150   150   150   150   150   150   150   150  | Number of   Number of   To:   DAYS   CFS   AF   AF.   AF.                                                                                                                                                                                                                                                                                                                                                                                                                                                                                                                                                                                                                                                                                                                                                                                                                                                                                                                                                                                                                                                                                                                                                                                                                                                                                                                                                                                                                                                                                                                                                                                                                                                                                                                                                                                                                                                                                                                                                                                                                                                                                                                                                                                                                                                                                                                                                                                                                                                                                                                                                                                                                                                                                                                                                             | ATE         Number of To: DAYS         CFS         AF         ACCUM. AF         ACCUM. AF         ACCUM. AF         ACCUM. AF         ACCUM. AF         ACCUM. AF         ACCUM. AF         ACCUM. AF         ACCUM. AF         ACCUM. AF         ACCUM. AF         ACCUM. AF         ACCUM. AF         ACCUM. AF         ACCUM. AF         ACCUM. AF         ACCUM. AF         AF         ACCUM. AF         ACCUM. AF         AF         ACCUM. AF         ACCUM. AF         ACCUM. AF         AF         AF         AF         AF         AF         AF         AF         AF         AF         AF         AF         AF         AF         AF         AF         AF         AF         AF         AF         AF         AF         AF         AF         AF         AF         AF         AF         AF         AF         AF         AF         AF         AF         AF         AF         AF         AF         AF         AF         AF         AF         AF         AF         AF         AF         AF         AF         AF         AF         AF         AF         AF         AF         AF         AF         AF         AF         AF         AF         AF         AF         AF         AF         AF         AF                                                                                                                                                                                                                                                                                                                                                                                                                                                                                                                                                                                                                                                                                                                                                                                                                                                                                            | Ī             |           | -          |        | _        | -        | 11,091          | -        | -     | 4,100  | 230   | 130   |           | T202-10W-02                            | T202-T0W-02                             |
| 150   150   150   150   150   150   150   150   150   150   150   150   150   150   150   150   150   150   150   150   150   150   150   150   150   150   150   150   150   150   150   150   150   150   150   150   150   150   150   150   150   150   150   150   150   150   150   150   150   150   150   150   150   150   150   150   150   150   150   150   150   150   150   150   150   150   150   150   150   150   150   150   150   150   150   150   150   150   150   150   150   150   150   150   150   150   150   150   150   150   150   150   150   150   150   150   150   150   150   150   150   150   150   150   150   150   150   150   150   150   150   150   150   150   150   150   150   150   150   150   150   150   150   150   150   150   150   150   150   150   150   150   150   150   150   150   150   150   150   150   150   150   150   150   150   150   150   150   150   150   150   150   150   150   150   150   150   150   150   150   150   150   150   150   150   150   150   150   150   150   150   150   150   150   150   150   150   150   150   150   150   150   150   150   150   150   150   150   150   150   150   150   150   150   150   150   150   150   150   150   150   150   150   150   150   150   150   150   150   150   150   150   150   150   150   150   150   150   150   150   150   150   150   150   150   150   150   150   150   150   150   150   150   150   150   150   150   150   150   150   150   150   150   150   150   150   150   150   150   150   150   150   150   150   150   150   150   150   150   150   150   150   150   150   150   150   150   150   150   150   150   150   150   150   150   150   150   150   150   150   150   150   150   150   150   150   150   150   150   150   150   150   150   150   150   150   150   150   150   150   150   150   150   150   150   150   150   150   150   150   150   150   150   150   150   150   150   150   150   150   150   150   150   150   150   150   150   150   150   150   150   150   150   150   150   150   150   150   150   150   150  | ASE FLOW:   PULSE FLOW:   NTERPOLATION FLOW   Other Adjusted Flow   Flow   To:   DAYS   CFS   AF   A.F.                                                                                                                                                                                                                                                                                                                                                                                                                                                                                                                                                                                                                                                                                            | AIE Number of DAYS CFS AF A.F.  15-Aper-2021 I 150 298 893  16-Aper-2021 I 150 298 1,190  19-Aper-2021 I 150 298 1,488 20-Aper-2021 I 150 298 1,785  21-Aper-2021 I 150 298 1,785  22-Aper-2021 I 150 298 2,380  23-Aper-2021 I 150 298 2,380  24-Aper-2021 I 150 298 2,380  25-Aper-2021 I 150 298 2,380  26-Aper-2021 I 150 298 3,570  27-Aper-2021 I 150 298 3,570  28-Aper-2021 I 150 298 3,570  29-Aper-2021 I 150 298 3,570  20-Aper-2021 I 150 298 3,570  20-Ape |               | T         |            |        |          |          | 11,071          | , ,      | T     | ouo,c  | 200   | 100   |           | 200 2001                               | 2001                                    |
| 150   150   150   150   150   150   150   150   150   150   150   150   150   150   150   150   150   150   150   150   150   150   150   150   150   150   150   150   150   150   150   150   150   150   150   150   150   150   150   150   150   150   150   150   150   150   150   150   150   150   150   150   150   150   150   150   150   150   150   150   150   150   150   150   150   150   150   150   150   150   150   150   150   150   150   150   150   150   150   150   150   150   150   150   150   150   150   150   150   150   150   150   150   150   150   150   150   150   150   150   150   150   150   150   150   150   150   150   150   150   150   150   150   150   150   150   150   150   150   150   150   150   150   150   150   150   150   150   150   150   150   150   150   150   150   150   150   150   150   150   150   150   150   150   150   150   150   150   150   150   150   150   150   150   150   150   150   150   150   150   150   150   150   150   150   150   150   150   150   150   150   150   150   150   150   150   150   150   150   150   150   150   150   150   150   150   150   150   150   150   150   150   150   150   150   150   150   150   150   150   150   150   150   150   150   150   150   150   150   150   150   150   150   150   150   150   150   150   150   150   150   150   150   150   150   150   150   150   150   150   150   150   150   150   150   150   150   150   150   150   150   150   150   150   150   150   150   150   150   150   150   150   150   150   150   150   150   150   150   150   150   150   150   150   150   150   150   150   150   150   150   150   150   150   150   150   150   150   150   150   150   150   150   150   150   150   150   150   150   150   150   150   150   150   150   150   150   150   150   150   150   150   150   150   150   150   150   150   150   150   150   150   150   150   150   150   150   150   150   150   150   150   150   150   150   150   150   150   150   150   150   150   150   150   150   150   150   150   150   150   150  | ATE         Number of To:         Number of LAYS         CES         AF         A.C.UM. A.C.UM. A.C.UM. CES         AF         A.C.UM. A.C.UM. A.C.UM. CES         AF         A.C.UM. A.C.UM. A.C.UM. CES         AF         A.C.UM. A.C.UM. A.C.UM. CES         AF         ACCUM. A.C.UM. A.C.UM. CES         ACCUM. A.C.UM. A.C.UM. CES         ACCUM. A.C.UM. A.C.UM. CES         ACCUM. A.C.UM. A.C.UM. A.C.UM. CES         ACCUM. A.C.UM.                                                                                                                                                                                                                                                                                                                                                                                                                                                                                                                                                                                                                                                                                                                                                                                                                                                                        | AIE Number of CFS AF A.F.  15-Apr-2021 1 150 298 893  16-Apr-2021 1 150 298 893  11-Apr-2021 1 150 298 1,190  21-Apr-2021 1 150 298 1,288  22-Apr-2021 1 150 298 2,380  23-Apr-2021 1 150 298 2,588  23-Apr-2021 1 150 298 2,578  24-Apr-2021 1 150 298 3,273  25-Apr-2021 1 150 298 3,273  26-Apr-2021 1 150 298 3,570  26-Apr-2021 1 150 298 3,570  27-Apr-2021 1 150 298 3,570  28-Apr-2021 1 150 298 3,570  29-Apr-2021 1 150 298 3,570  20-Apr-2021 2 1 1 150 298 3,570  20-Apr-2021 2 1 1 150 2 298 3,570  20-Apr-2021 2 1 1 150 2 298 3,570  20-Apr-2021 2 1 1 150 2 298 3,570  20-Apr-2021 2 1 1 1 150 2 298 3,570  | 1             | 1         | ,          |        |          |          | 11 001          |          |       | 3 26 2 | 306   | 150   |           | 27-Ann-2021                            | 27-Anr-2021                             |
|                                                                                                                                                                                                                                                                                                                                                                                                                                                                                                                                                                                                                                                                                                                                                                                                                                                                                                                                                                                                                                                                                                                                                                                                                                                                                                                                                                                                                                                                                                                                                                                                                                                                                                                                                                                                                                                                                                                                                                                                                                                                                                                              | Number of   Number of   PULSE FLOW:   PULSE FLOW:   NTERPOLATION FLOW   Other Adjusted Flow   Flow   NTERPOLATION FLOW   Other Adjusted Flow   NTERPOLATION FLOW   NTERPOLATION FLOW   Other Adjusted Flow   NTERPOLATION FLOW   Other Adjusted Flow   NTERPOLATION FLOW   Other Adjusted Flow   Other Adjusted Flow   NTERPOLATION FLOW   Other Adjusted Flow   NTERPOLATION FLOW   Other Adjusted Flow   NTERPOLATION FLOW   NTERPOLATION FLOW   NTERPOLATION FLOW   NTERPOLATION FLOW   NTERPOLATION FLOW   NTERPOLATION FLOW   NTERPOLATION FLOW   NTERPOLATION FLOW   NTERPOLATION FLOW   NTERPOLATION FLOW   NTERPOLATION FLOW   NTERPOLATION FLOW   NTERPOLATION FLOW   NTERPOLATION FLOW   NTERPOLATION FLOW   NTERPOLATION FLOW   NTERPOLATION FLOW   NTERPOLATION FLOW   NTERPOLATION FLOW   NTERPOLATION FLOW   NTERPOLATION FLOW   NTERPOLATION FLOW   NTERPOLATION FLOW   NTERPOLATION FLOW   NTERPOLATION FLOW   NTERPOLATION FLOW   NTERPOLATION FLOW   NTERPOLATION FLOW   NTERPOLATION FLOW   NTERPOLATION FLOW   NTERPOLATION FLOW   NTERPOLATION FLOW   NTERPOLATION FLOW   NTERPOLATION FLOW   NTERPOLATION FLOW   NTERPOLATION FLOW   NTERPOLATION FLOW   NTERPOLATION FLOW   NTERPOLATION FLOW   NTERPOLATION FLOW   NTERPOLATION FLOW   NTERPOLATION FLOW   NTERPOLATION FLOW   NTERPOLATION FLOW   NTERPOLATION FLOW   NTERPOLATION FLOW   NTERPOLATION FLOW   NTERPOLATION FLOW   NTERPOLATION FLOW   NTERPOLATION FLOW   NTERPOLATION FLOW   NTERPOLATION FLOW   NTERPOLATION FLOW   NTERPOLATION FLOW   NTERPOLATION FLOW   NTERPOLATION FLOW   NTERPOLATION FLOW   NTERPOLATION FLOW   NTERPOLATION FLOW   NTERPOLATION FLOW   NTERPOLATION FLOW   NTERPOLATION FLOW   NTERPOLATION FLOW   NTERPOLATION FLOW   NTERPOLATION FLOW   NTERPOLATION FLOW   NTERPOLATION FLOW   NTERPOLATION FLOW   NTERPOLATION FLOW   NTERPOLATION FLOW   NTERPOLATION FLOW   NTERPOLATION FLOW   NTERPOLATION FLOW   NTERPOLATION FLOW   NTERPOLATION FLOW   NTERPOLATION FLOW   NTERPOLATION FLOW   NTERPOLATION FLOW   NTERPOLATION FLOW   NTERPOLATION FLOW   NTERPOLATION FLOW   NTERPOLATION FLOW   NTERPOLAT                                                                                                                                                                                                                                                                                                                                                                                                                                                                                                                                                                                                                                                                                          | ATE         Number of To: DAYS         CFS         AF         ACCUM. AF. ACCUM. CFS         AF         ACCUM. AF. ACCUM. CFS         AF         ACCUM. AF. ACCUM. CFS         AF         ACCUM. ACCUM. AF. ACCUM. CFS         AF         ACCUM. AF. AF. AF. AF. AF. AF. AF. AF. AF. AF                                                                                                                                                                                                                                                                                                                                                                                                                                                                                                                                                                                                                                                                                                                                                                                                                                                                                                                                                                                                                                                                                                                                                                                                                                                                                                                                                                                                                                                                                                                                                                                                                                                                                                                                                                                                                                        | 1             | 1         | •          | •      | •        |          | 11 091          | 5        |       | 3.570  | 298   | 150   | _         | 26-Apr-2021                            | 26-Apr-2021                             |
|                                                                                                                                                                                                                                                                                                                                                                                                                                                                                                                                                                                                                                                                                                                                                                                                                                                                                                                                                                                                                                                                                                                                                                                                                                                                                                                                                                                                                                                                                                                                                                                                                                                                                                                                                                                                                                                                                                                                                                                                                                                                                                                              | ATE         Number of To:         Number of DAYS         CES         AF         ACCUMA.         ACCUMA                                                                                                                                                                                                                                                                                                                                                                                                                                                                                                                                                                                                                                                                                                                                                                                                                                                                                                                                                                                                                                                                                                                                                                                                                                                                                                                                                                                                                                                                                                            | AIE         Number of Laper-2021         CFS         AF         A.F.         CFS         AF         A.F.         CFS         AF         A.F.         CFS         AF         A.F.         CCUM.         CFS         AF         A.F.         ACCUM.         ACCUM.         CFS         AF         A.F.         ACCUM.         ACCUM.         ACCUM.         ACCUM.         CFS         AF         A.F.         ACCUM.         ACCUM.         ACCUM.         ACCUM.         ACCUM.         A.F.         AF         A.F.         ACCUM.         ACCUM.         ACCUM.         A.F.         ACCUM.         A.F.         ACCUM.                                                                                                                                                                                                                                                                                                                                                                                                                                                                                                                                                                                                                                                                                                                                                                                                                                                     |               |           | 0          | 0      | 0        | 0        | 11,091          | 0        | 0     | 3,273  | 298   | 150   | _         | 25-Apr-2021                            | 25-Apr-2021                             |
| 150   150   150   150   150   150   150   150   150   150   150   150   150   150   150   150   150   150   150   150   150   150   150   150   150   150   150   150   150   150   150   150   150   150   150   150   150   150   150   150   150   150   150   150   150   150   150   150   150   150   150   150   150   150   150   150   150   150   150   150   150   150   150   150   150   150   150   150   150   150   150   150   150   150   150   150   150   150   150   150   150   150   150   150   150   150   150   150   150   150   150   150   150   150   150   150   150   150   150   150   150   150   150   150   150   150   150   150   150   150   150   150   150   150   150   150   150   150   150   150   150   150   150   150   150   150   150   150   150   150   150   150   150   150   150   150   150   150   150   150   150   150   150   150   150   150   150   150   150   150   150   150   150   150   150   150   150   150   150   150   150   150   150   150   150   150   150   150   150   150   150   150   150   150   150   150   150   150   150   150   150   150   150   150   150   150   150   150   150   150   150   150   150   150   150   150   150   150   150   150   150   150   150   150   150   150   150   150   150   150   150   150   150   150   150   150   150   150   150   150   150   150   150   150   150   150   150   150   150   150   150   150   150   150   150   150   150   150   150   150   150   150   150   150   150   150   150   150   150   150   150   150   150   150   150   150   150   150   150   150   150   150   150   150   150   150   150   150   150   150   150   150   150   150   150   150   150   150   150   150   150   150   150   150   150   150   150   150   150   150   150   150   150   150   150   150   150   150   150   150   150   150   150   150   150   150   150   150   150   150   150   150   150   150   150   150   150   150   150   150   150   150   150   150   150   150   150   150   150   150   150   150   150   150   150   150   150   150   150   150   150  | ATE         Number of To:         Number of DAYS         CES         AF         A.C.UM. A.F.         CRS LFLOW:         PULSE FLOW:         INTERPOLATION FLOW         Other Adjusted Flow           15-Aper-2021         11         CES         AF         A.E.         ACCUM. CRS         AF         A.F.         ACCUM. A.F.         CLS         AF         ACCUM. A.F.         ACCUM. A.F.<                                                                                                                                                                                                                                                                                                                                                                                                                                                                                                                                                                                                                                                                                                                                                                                                                                                                                                                                                                                                                                                                                                                                                                                                                                                                                                                                                                                                                                                     | AIE         Number of To: DAYS         CFS         AF         A.F. L.940         CFS         AF         A.F. L.940         CACUM. CFS         AF         A.F. L.940                                                                                                                                                                                                                                                                                                                                                                                                                                                                                                                                                                                                                                                                                                              |               |           | 0          | 0      | 0        | 0        | 11,091          | 0        | 0     | 2,975  | 298   | 150   | _         | 24-Apr-2021                            | 24-Apr-2021                             |
| 150   298   298   1,940   3,847   3,847   0   0   0   0   0   0   0   0   0                                                                                                                                                                                                                                                                                                                                                                                                                                                                                                                                                                                                                                                                                                                                                                                                                                                                                                                                                                                                                                                                                                                                                                                                                                                                                                                                                                                                                                                                                                                                                                                                                                                                                                                                                                                                                                                                                                                                                                                                                                                  | ATE         Number of 15-Apr-2021         CFS         AF                                                                                                                                                                                                                                                                                                                                                                                                                                                                                                                                                                                                                                                                                                                                                                                                                                                                                                                                                                                                                                                                                                                                                                                                                                                                                                                                                                                                                                                                                                                                                                                                                                                   | ATE         Number of To: DAYS         CFS         AF         ACCUM. AF. ACCUM. CFS         AF         AF. ACCUM. AF. AF. AF. AF. AF. AF. AF. AF. AF. AF                                                                                                                                                                                                                                                                                                                                                                                                                                                                                                                                                                                                                                                                                                                                                                                                                                                                                                                                                                                                                                                                                                                                                                                                                                                                                                                                                                                                                                                                                                                                                                                                                                                                                                                                                                                                                                                                                                                                                                      |               | Ī         | •          | -      | e        | 0        | 11,091          | 6        | _     | 2,0/0  | 240   | ner   | _         | 1707-3dW-C7                            | T202_104_C7                             |
| 150   298   298   1,940   3,847   3,847   0   0   0   0   0   0   0   0   0                                                                                                                                                                                                                                                                                                                                                                                                                                                                                                                                                                                                                                                                                                                                                                                                                                                                                                                                                                                                                                                                                                                                                                                                                                                                                                                                                                                                                                                                                                                                                                                                                                                                                                                                                                                                                                                                                                                                                                                                                                                  | ATE         Number of To:         Number of DAYS         CES         AF         A.C.UM.         ACCUM.         CES         AF         A.C.UM.         ACCUM.         CES         AF         A.C.UM.         ACCUM.                                                                                                                                                                                                                                                                                                                                                                                                                                                                                                                                                                                                                                                                                                                                                                                                                                                                                                                                                                                                                                                                                                                                                                                                                                                                                                                                                                                                                                                                                                                                           | AIE         Number of To: DAYS         CFS         AF         A.F.         CFS         AF         A.F.         CFS         AF         A.F.         CFS         AF         A.F.         CCUM. CFS         CFS         AF         A.F.         ACCUM. CFS         AF         A.F.         ACCUM. CFS         AF         A.F.         ACCUM. CFS         AF         A.F.         AF         A.F. <td>Ī</td> <td>Ī</td> <td></td> <td></td> <td></td> <td></td> <td>11,091</td> <td>, -</td> <td></td> <td>2,300</td> <td>270</td> <td>150</td> <td>4 -</td> <td>T202-104-22</td> <td>1202-100</td>                                                                                                                                                                                                                                                                                                                                                                                                                                                                                                                                                                                                                                                                                                       | Ī             | Ī         |            |        |          |          | 11,091          | , -      |       | 2,300  | 270   | 150   | 4 -       | T202-104-22                            | 1202-100                                |
| 1                                                                                                                                                                                                                                                                                                                                                                                                                                                                                                                                                                                                                                                                                                                                                                                                                                                                                                                                                                                                                                                                                                                                                                                                                                                                                                                                                                                                                                                                                                                                                                                                                                                                                                                                                                                                                                                                                                                                                                                                                                                                                                                            | ATE Number of To: DAYS CFS AF A.F.  15-Aper-2021 I 1549 298 893  119-Aper-2021 I 1559 298 1,498  119-Aper-2021 I 1569 298 1,498  129-Aper-2021 I 1579 298 1,488  220-Aper-2021 I 1579 298 1,488                                                                                                                                                                                                                                                                                                                                                                                                                                                                                                                                                                                                                                                                                                                                                                                                                                                                                                                                                                                                                                                                                                                                                                                                                                                                                                                                                                                                                                                                                                                       | AIE         Number of To: DAYS         CFS         AF         A.F. L.FS         A.F. L.FS         A.F. A.F. A.F. L.FS         A.F. A.F. A.F. A.F. A.F. A.F. A.F. A.F.                                                                                                                                                                                                                                                                                                                                                                                                                                                                                                                                                                                                                                                                                                                                                                                                                                                                                                                                                                                                                                                                                                                                                                                                                                                                                                                                                                                                                                                                                                                                                                                                                                                                                                                                                                                                                                                                                                                                                         |               | Ī         |            |        |          |          | 11 001          | , ;      |       | 7 700  | 300   | 120   |           | 33-31-3031                             | 33-35-3031                              |
| 150   298   1,940   3,847   3,847   0   0   0   0   0   0   0   0   0                                                                                                                                                                                                                                                                                                                                                                                                                                                                                                                                                                                                                                                                                                                                                                                                                                                                                                                                                                                                                                                                                                                                                                                                                                                                                                                                                                                                                                                                                                                                                                                                                                                                                                                                                                                                                                                                                                                                                                                                                                                        | ATE         Number of To: To: DAYS         CFS         AF         A.C. UM. A.C. UM. L.OW.         PULSE FLOW: PULSE FLOW: INTERPOLATION FLOW         Other Adjusted Flow Accum. ACCUM. ACCUM. ACCUM. ACCUM. ACCUM. ACCUM. ACCUM. ACCUM. ACCUM. ACCUM. ACCUM. ACCUM. ACCUM. ACCUM. ACCUM. ACCUM. ACCUM. ACCUM. ACCUM. ACCUM. ACCUM. ACCUM. ACCUM. ACCUM. ACCUM. ACCUM. ACCUM. ACCUM. ACCUM. ACCUM. ACCUM. ACCUM. ACCUM. ACCUM. ACCUM. ACCUM. ACCUM. ACCUM. ACCUM. ACCUM. ACCUM. ACCUM. ACCUM. ACCUM. ACCUM. ACCUM. ACCUM. ACCUM. ACCUM. ACCUM. ACCUM. ACCUM. ACCUM. ACCUM. ACCUM. ACCUM. ACCUM. ACCUM. ACCUM. ACCUM. ACCUM. ACCUM. ACCUM. ACCUM. ACCUM. ACCUM. ACCUM. ACCUM. ACCUM. ACCUM. ACCUM. ACCUM. ACCUM. ACCUM. ACCUM. ACCUM. ACCUM. ACCUM. ACCUM. ACCUM. ACCUM. ACCUM. ACCUM. ACCUM. ACCUM. ACCUM. ACCUM. ACCUM. ACCUM. ACCUM. ACCUM. ACCUM. ACCUM. ACCUM. ACCUM. ACCUM. ACCUM. ACCUM. ACCUM. ACCUM. ACCUM. ACCUM. ACCUM. ACCUM. ACCUM. ACCUM. ACCUM. ACCUM. ACCUM. ACCUM. ACCUM. ACCUM. ACCUM. ACCUM. ACCUM. ACCUM. ACCUM. ACCUM. ACCUM. ACCUM. ACCUM. ACCUM. ACCUM. ACCUM. ACCUM. ACCUM. ACCUM. ACCUM. ACCUM. ACCUM. ACCUM. ACCUM. ACCUM. ACCUM. ACCUM. ACCUM. ACCUM. ACCUM. ACCUM. ACCUM. ACCUM. ACCUM. ACCUM. ACCUM. ACCUM. ACCUM. ACCUM. ACCUM. ACCUM. ACCUM. ACCUM. ACCUM. ACCUM. ACCUM. ACCUM. ACCUM. ACCUM. ACCUM. ACCUM. ACCUM. ACCUM. ACCUM. ACCUM. ACCUM. ACCUM. ACCUM. ACCUM. ACCUM. ACCUM. ACCUM. ACCUM. ACCUM. ACCUM. ACCUM. ACCUM. ACCUM. ACCUM. ACCUM. ACCUM. ACCUM. ACCUM. ACCUM. ACCUM. ACCUM. ACCUM. ACCUM. ACCUM. ACCUM. ACCUM. ACCUM. ACCUM. ACCUM. ACCUM. ACCUM. ACCUM. ACCUM. ACCUM. ACCUM. ACCUM. ACCUM. ACCUM. ACCUM. ACCUM. ACCUM. ACCUM. ACCUM. ACCUM. ACCUM. ACCUM. ACCUM. ACCUM. ACCUM. ACCUM. ACCUM. ACCUM. ACCUM. ACCUM. ACCUM. ACCUM. ACCUM. ACCUM. ACCUM. ACCUM. ACCUM. ACCUM. ACCUM. ACCUM. ACCUM. ACCUM. ACCUM. ACCUM. ACCUM. ACCUM. ACCUM. ACCUM. ACCUM. ACCUM. ACCUM. ACCUM. ACCUM. ACCUM. ACCUM. ACCUM. ACCUM. ACCUM. ACCUM. ACCUM. ACCUM. ACCUM. ACCUM. ACCUM. ACCUM. ACCUM. ACCUM. ACCUM. ACCUM. A                                                                                                                                                                                                                                                                                                                                                                                                                                                                                                                                                                                                                                                                                                                                                                     | ATE         Number of 1 DAYS         CFS         AF         ACCUM. AF. ACCUM. AF. ACCUM. AF. ACCUM. AF. ACCUM. AF. ACCUM. AF. AF. AF. AF. AF. AF. AF. AF. AF. AF                                                                                                                                                                                                                                                                                                                                                                                                                                                                                                                                                                                                                                                                                                                                                                                                                                                                                                                                                                                                                                                                                                                                                                                                                                                                                                                                                                                                                                                                                                                                                                                                                                                                                                                                                                                                                                                                                                                                                              | 1             | 1         | •          |        |          | 0        | 11 001          | 21       | 1     | 2.083  | 298   | 150   | _         | 21-Apr-2021                            | 21-Apr-2021                             |
|                                                                                                                                                                                                                                                                                                                                                                                                                                                                                                                                                                                                                                                                                                                                                                                                                                                                                                                                                                                                                                                                                                                                                                                                                                                                                                                                                                                                                                                                                                                                                                                                                                                                                                                                                                                                                                                                                                                                                                                                                                                                                                                              | ATE         Number of 10:                                                                                                                                                                                                                                                                                                                                                                                                                                                                                                                                                                                                                                                                                                                                                                                                                                                                                                                                                                                                                                                                                                                                                                                                                                                                                                                                                                                                                                                                                                                                                                                                                                                                                                                                                                                                                                                                                                                                                                                                                                                                                                                                                                                                                                                                                                                                                                                                                                                                                                                                                                                                                                                                                                                                                                                             | AIE         Number of 10:         CFS         AF         A.F.         CFS         AF         A.F.         CFS         AF         A.F.         CFS         AF         A.F.         CCUM. CFS         AF         A.F.         CCUM. CFS         AF         A.F.         AF         A                                                                                                                                                                                                                                                                                                                                                                                                                                                                                                                                                                                                                                                                                                                                                                                                                                                                                                                       |               |           | •          | 0      | 0        | 0        | 11,070          | 1,299    | 655   | 1,785  | 298   | 150   | _         | 20-Apr-2021                            | 20-Apr-2021                             |
| 1         150         298         298         1,940         3,847         3,847         0         0         0         0         0         2,090         2,090         2,090         2,090         0         0         0         0         0         0         0         0         0         0         0         0         0         0         0         0         0         0         0         0         0         0         0         0         0         0         0         0         0         0         0         0         0         0         0         0         0         0         0         0         0         0         0         0         0         0         0         0         0         0         0         0         0         0         0         0         0         0         0         0         0         0         0         0         0         0         0         0         0         0         0         0         0         0         0         0         0         0         0         0         0         0         0         0         0         0         0         0         0                                                                                                                                                                                                                                                                                                                                                                                                                                                                                                                                                                                                                                                                                                                                                                                                                                                                                                                                                                                                          | ATE         Number of 15-Apr-2021         CFS         AF         ACUM. ACUM. ACUM. ACUM. CFS         PULSE FLOW:         INTERPOLATION FLOW         Other Adjusted Flow           15-Apr-2021         1         150         298         298         1,940         3,847         0         0         0         0         0         0         0         0         0         0         0         0         0         0         0         0         0         0         0         0         0         0         0         0         0         0         0         0         0         0         0         0         0         0         0         0         0         0         0         0         0         0         0         0         0         0         0         0         0         0         0         0         0         0         0         0         0         0         0         0         0         0         0         0         0         0         0         0         0         0         0         0         0         0         0         0         0         0         0         0         0         0         0         0         0 </td <td>ATE         Number of To: DAYS         CFS         AF         A.F. L.940         CFS         AF         A.F. L.940         A.F. L.940         A.F. A.F. A.F. D.940         A.F. A.F. D.940         A.F. A.F. D.940         A.F. A.F. D.940         A.F. D.940         A.F. D.940         A.F. D.940         A.F. D.940         A.F. D.940         A.F. D.940         A.F. D.940         A.F. D.940         A.F. D.940         A.F. D.940         A.F. D.940         A.F. D.940         A.F. D.940         A.F. D.940         A.F. D.940         A.F. D.940         A.F. D.940         A.F. D.940         A.F. D.940         A.F. D.940         A.F. D.940         A.F. D.940         A.F. D.940         A.F. D.940         A.F. D.940         A.F. D.940         A.F. D.940         A.F. D.940         A.F. D.940         A.F. D.940         A.F. D.940         A.F. D.940         A.F. D.940         A.F. D.940         A.F. D.940         A.F. D.940         A.F. D.940         A.F. D.940         A.F. D.940         A.F. D.940         A.F. D.940         A.F. D.940         A.F. D.940         A.F. D.940         A.F. D.940         A.F. D.940         A.F. D.940         A.F. D.940         A.F. D.940         A.F. D.940         A.F. D.940         A.F. D.940         A.F. D.940         A.F. D.940         A.F. D.940         A.F. D.940         A.F. D.940         A.F. D.940         A.F. D.940         A.F. D.940&lt;</td> <td></td> <td></td> <td>0</td> <td>0</td> <td>0</td> <td>0</td> <td>9,771</td> <td>2,269</td> <td>1,144</td> <td>1,488</td> <td>298</td> <td>150</td> <td>_</td> <td>19-Apr-2021</td> <td>19-Apr-2021</td> | ATE         Number of To: DAYS         CFS         AF         A.F. L.940         CFS         AF         A.F. L.940         A.F. L.940         A.F. A.F. A.F. D.940         A.F. A.F. D.940         A.F. A.F. D.940         A.F. A.F. D.940         A.F. D.940         A.F. D.940         A.F. D.940         A.F. D.940         A.F. D.940         A.F. D.940         A.F. D.940         A.F. D.940         A.F. D.940         A.F. D.940         A.F. D.940         A.F. D.940         A.F. D.940         A.F. D.940         A.F. D.940         A.F. D.940         A.F. D.940         A.F. D.940         A.F. D.940         A.F. D.940         A.F. D.940         A.F. D.940         A.F. D.940         A.F. D.940         A.F. D.940         A.F. D.940         A.F. D.940         A.F. D.940         A.F. D.940         A.F. D.940         A.F. D.940         A.F. D.940         A.F. D.940         A.F. D.940         A.F. D.940         A.F. D.940         A.F. D.940         A.F. D.940         A.F. D.940         A.F. D.940         A.F. D.940         A.F. D.940         A.F. D.940         A.F. D.940         A.F. D.940         A.F. D.940         A.F. D.940         A.F. D.940         A.F. D.940         A.F. D.940         A.F. D.940         A.F. D.940         A.F. D.940         A.F. D.940         A.F. D.940         A.F. D.940         A.F. D.940         A.F. D.940         A.F. D.940         A.F. D.940<                                                                                                                                                                                                                                                                                                                                                                                                                                                                                                                                                                                                                                                                                               |               |           | 0          | 0      | 0        | 0        | 9,771           | 2,269    | 1,144 | 1,488  | 298   | 150   | _         | 19-Apr-2021                            | 19-Apr-2021                             |
| 1         150         298         298         298         1,940         3,847         3,847         0         0         0         0         0         0         2,090         2,090         2,090         0         0         0         0         0         0         0         0         0         0         0         0         0         0         0         0         0         0         0         0         0         0         0         0         0         0         0         0         0         0         0         0         0         450           1         1         1         1         1         1         1         2         893         300         595         6,081         0         0         0         0         0         0         0         450         450                                                                                                                                                                                                                                                                                                                                                                                                                                                                                                                                                                                                                                                                                                                                                                                                                                                                                                                                                                                                                                                                                                                                                                                                                                                                                                                                    | ATE         Number of 15-Apr-2021         CFS         AF         A.F.         AF         A.F.         CFS         AF         A.F.         AF                                                                                                                                                                                                                                                                                                                                                                                                                                                                                                                                                                                                                                                                                                                                                                                                                                                                                                                                                                                                                                                                                                                                                                                                                                                                                                                                                                                                                                                                                                                                                                                                              | ATE         Number of 10-Aper-2021         CFS         AF         A.F.         AF                                                                                                                                                                                                                                                                                                                                                                                                                                                                                                                                                                                                                                                                                                                                                                                                                                                                                                                     | 867           |           | •          | c      | 6        | 0        | 7,502           | 1,421    | 717   | 1,190  | 298   | 150   | -         | 1202-2dv-81                            | 1202-14W-9T                             |
| 1 150 298 298 1,940 3,847 0 0 0 0 0 2,090 1 1 150 298 893 300 205 6,081 0 0 0 0 0 976 1 1 150 298 893 300 205 6,081 0 0 0 0 0 0 450                                                                                                                                                                                                                                                                                                                                                                                                                                                                                                                                                                                                                                                                                                                                                                                                                                                                                                                                                                                                                                                                                                                                                                                                                                                                                                                                                                                                                                                                                                                                                                                                                                                                                                                                                                                                                                                                                                                                                                                          | ATE Number of CFS AF A.F.  15-Aper-2021 1 150 298 893 400 6 0 0 0 0 0 0 0 0 0 0 0 0 0 0 0 0 0                                                                                                                                                                                                                                                                                                                                                                                                                                                                                                                                                                                                                                                                                                                                                                                                                                                                                                                                                                                                                                                                                                                                                                                                                                                                                                                                                                                                                                                                                                                                                                                                                                                                                                                                                                                                                                                                                                                                                                                                                                                                                                                                                                                                                                                                                                                                                                                                                                                                                                                                                                                                                                                                                                                         | ATE Number of DAYS CFS AF A.F.  15-Apgr-2021 1 150 298 595  17-Apgr-2021 1 150 298 803 40 6 0 0 0 0 0 0 0 0 0 0 0 0 0 0 0 0 0                                                                                                                                                                                                                                                                                                                                                                                                                                                                                                                                                                                                                                                                                                                                                                                                                                                                                                                                                                                                                                                                                                                                                                                                                                                                                                                                                                                                                                                                                                                                                                                                                                                                                                                                                                                                                                                                                                                                                                                                 | 450           | Ì         |            |        |          |          | 9001            |          | 200   | 1 100  | 100   | 150   | . ,       | 10 3 1 2001                            | 10 3001                                 |
| 1 150 298 295 826 1,639 5,486 0 0 0 0 0 0 0 976                                                                                                                                                                                                                                                                                                                                                                                                                                                                                                                                                                                                                                                                                                                                                                                                                                                                                                                                                                                                                                                                                                                                                                                                                                                                                                                                                                                                                                                                                                                                                                                                                                                                                                                                                                                                                                                                                                                                                                                                                                                                              | ATE Number of CFS AF A.F. CFS AF A.F. CFS AF A.F. CFS AF A.F. CFS AF A.F. CFS AF A.F. CFS AF A.F. CFS AF A.F. CFS AF A.F. CFS AF A.F. CFS AF A.F. CFS AF A.F. CFS AF A.F. CFS AF A.F. CFS AF A.F. CFS AF A.F. CFS AF A.F. CFS AF A.F. CFS AF A.F. CFS AF A.F. CFS AF A.F. CFS AF A.F. CFS AF A.F. CFS AF A.F. CFS AF A.F. CFS AF A.F. CFS AF A.F. CFS AF A.F. CFS AF A.F. CFS AF A.F. CFS AF A.F. CFS AF A.F. CFS AF A.F. CFS AF A.F. CFS AF A.F. CFS AF A.F. CFS AF A.F. CFS AF A.F. CFS AF A.F. CFS AF A.F. CFS AF A.F. CFS AF A.F. CFS AF A.F. CFS AF A.F. CFS AF A.F. CFS AF A.F. CFS AF A.F. CFS AF A.F. CFS AF A.F. CFS AF A.F. CFS AF A.F. CFS AF A.F. CFS AF A.F. CFS AF A.F. CFS AF A.F. CFS AF A.F. CFS AF A.F. CFS AF A.F. CFS AF A.F. CFS AF A.F. CFS AF A.F. CFS AF A.F. CFS AF A.F. CFS AF A.F. CFS AF A.F. CFS AF A.F. CFS AF A.F. CFS AF A.F. CFS AF A.F. CFS AF A.F. CFS AF A.F. CFS AF A.F. CFS AF A.F. CFS AF A.F. CFS AF A.F. CFS AF A.F. CFS AF A.F. CFS AF A.F. CFS AF A.F. CFS AF A.F. CFS AF A.F. CFS AF A.F. CFS AF A.F. CFS AF A.F. CFS AF A.F. CFS AF A.F. CFS AF A.F. CFS AF A.F. CFS AF A.F. CFS AF A.F. CFS AF A.F. CFS AF A.F. CFS AF A.F. CFS AF A.F. CFS AF A.F. CFS AF A.F. CFS AF A.F. CFS AF A.F. CFS AF A.F. CFS AF A.F. CFS AF A.F. CFS AF A.F. CFS AF A.F. CFS AF A.F. CFS AF A.F. CFS AF A.F. CFS AF A.F. CFS AF A.F. CFS AF A.F. CFS AF A.F. CFS AF A.F. CFS AF A.F. CFS AF A.F. CFS AF A.F. CFS AF A.F. CFS AF A.F. CFS AF A.F. CFS AF A.F. CFS AF A.F. CFS AF A.F. CFS AF A.F. CFS AF A.F. CFS AF A.F. CFS AF A.F. CFS AF A.F. CFS AF A.F. CFS AF A.F. CFS AF A.F. CFS AF A.F. CFS AF A.F. CFS AF A.F. CFS AF A.F. CFS AF A.F. CFS AF A.F. CFS AF A.F. CFS AF A.F. CFS AF A.F. CFS AF A.F. CFS AF A.F. CFS AF A.F. CFS AF A.F. CFS AF A.F. CFS AF A.F. CFS AF A.F. CFS AF A.F. CFS AF A.F. CFS AF A.F. CFS AF A.F. CFS AF A.F. CFS AF A.F. CFS AF A.F. CFS AF A.F. CFS AF A.F. CFS AF A.F. CFS AF A.F. CFS AF A.F. CFS AF A.F. CFS AF A.F. CFS AF A.F. CFS AF A.F. CFS AF A.F. CFS AF A.F. CFS AF A.F. CFS AF A.F. CFS AF A.F. CFS AF A.F. CFS AF A.F. CFS AF A.F. CFS AF A.F. CFS                                                                                                                                                                                                                                                                                                                                                                                                                                                                                                                                                                                                                                                                                         | ATE   Number of   BASE FLOW   PULSE FLOW   INTERPOLATION FLOW   Other Adjusted Flow                                                                                                                                                                                                                                                                                                                                                                                                                                                                                                                                                                                                                                                                                                                                                                                                                                                                                                                                                                                                                                                                                                                                                                                                                                                                                                                                                                                                                                                                                                                                                                                                                                                                                                                                                                                                                                                                                                                                                                                                                                           | 450           | 1         | •          | •      |          | 9        | 6.081           | 707      | 300   | 208    | 298   | 150   | _         | 17-Apr-2021                            | 17-Apr-2021                             |
| 1 150 298 298 1,940 3,847 0 0 0 0 0 0 0 0 2,090                                                                                                                                                                                                                                                                                                                                                                                                                                                                                                                                                                                                                                                                                                                                                                                                                                                                                                                                                                                                                                                                                                                                                                                                                                                                                                                                                                                                                                                                                                                                                                                                                                                                                                                                                                                                                                                                                                                                                                                                                                                                              | ATE         Number of 15-Apr-2021         CFS         AF         A.R.         CFS         AF         A.R.         CFS         AF         A.F.         CFS         AF         AF         A.F.         AF         AF<                                                                                                                                                                                                                                                                                                                                                                                                                                                                                                                                                                                                                                                                                                                                                                                                                                                                                                                                                                                                                                                                                                                                                                                                                                                                                                                                                                                                                                                                                                                                                                                                                        | ATE         Number of DAYS         CES         AF         A.F.         CFS         AF         A.F.         AF         A.F.         AF         A.F.         AF         AF <td>976</td> <td></td> <td>•</td> <td>0</td> <td>0</td> <td>0</td> <td>5,486</td> <td>1,639</td> <td>826</td> <td>595</td> <td>298</td> <td>150</td> <td>_</td> <td>16-Apr-2021</td> <td>16-Apr-2021</td>                                                                                                                                                                                                                                                                                                                                                                                                                                                                                                                                                                                                                                                                                                                          | 976           |           | •          | 0      | 0        | 0        | 5,486           | 1,639    | 826   | 595    | 298   | 150   | _         | 16-Apr-2021                            | 16-Apr-2021                             |
| ATTENDED OF THE ALT. CED AT ALT. CED AT                                                                                                                                                                                                                                                                                                                                                                                                                                                                                                                                                                                                                                                                                                                                                                                                                                                                                                                                                                                                                                                                                                                                                                                                                                                                                                                                                                                                                                                                                                                                                                                                                                                                                                                                                                                                                                                                                                                                                                                                                                                                                      | ATE Number of ACCUM. PULSE FLOW: INTERPOLATION FLOW Other Adjusted Flow  ACCUM. ACCUM. ACCUM. ACCUM. ACCUM. ACCUM. ACCUM. ACCUM. ACCUM. ACCUM. ACCUM. ACCUM. ACCUM. ACCUM. ACCUM. ACCUM. ACCUM. ACCUM. ACCUM. ACCUM. ACCUM. ACCUM. ACCUM. ACCUM. ACCUM. ACCUM. ACCUM. ACCUM. ACCUM. ACCUM. ACCUM. ACCUM. ACCUM. ACCUM. ACCUM. ACCUM. ACCUM. ACCUM. ACCUM. ACCUM. ACCUM. ACCUM. ACCUM. ACCUM. ACCUM. ACCUM. ACCUM. ACCUM. ACCUM. ACCUM. ACCUM. ACCUM. ACCUM. ACCUM. ACCUM. ACCUM. ACCUM. ACCUM. ACCUM. ACCUM. ACCUM. ACCUM. ACCUM. ACCUM. ACCUM. ACCUM. ACCUM. ACCUM. ACCUM. ACCUM. ACCUM. ACCUM. ACCUM. ACCUM. ACCUM. ACCUM. ACCUM. ACCUM. ACCUM. ACCUM. ACCUM. ACCUM. ACCUM. ACCUM. ACCUM. ACCUM. ACCUM. ACCUM. ACCUM. ACCUM. ACCUM. ACCUM. ACCUM. ACCUM. ACCUM. ACCUM. ACCUM. ACCUM. ACCUM. ACCUM. ACCUM. ACCUM. ACCUM. ACCUM. ACCUM. ACCUM. ACCUM. ACCUM. ACCUM. ACCUM. ACCUM. ACCUM. ACCUM. ACCUM. ACCUM. ACCUM. ACCUM. ACCUM. ACCUM. ACCUM. ACCUM. ACCUM. ACCUM. ACCUM. ACCUM. ACCUM. ACCUM. ACCUM. ACCUM. ACCUM. ACCUM. ACCUM. ACCUM. ACCUM. ACCUM. ACCUM. ACCUM. ACCUM. ACCUM. ACCUM. ACCUM. ACCUM. ACCUM. ACCUM. ACCUM. ACCUM. ACCUM. ACCUM. ACCUM. ACCUM. ACCUM. ACCUM. ACCUM. ACCUM. ACCUM. ACCUM. ACCUM. ACCUM. ACCUM. ACCUM. ACCUM. ACCUM. ACCUM. ACCUM. ACCUM. ACCUM. ACCUM. ACCUM. ACCUM. ACCUM. ACCUM. ACCUM. ACCUM. ACCUM. ACCUM. ACCUM. ACCUM. ACCUM. ACCUM. ACCUM. ACCUM. ACCUM. ACCUM. ACCUM. ACCUM. ACCUM. ACCUM. ACCUM. ACCUM. ACCUM. ACCUM. ACCUM. ACCUM. ACCUM. ACCUM. ACCUM. ACCUM. ACCUM. ACCUM. ACCUM. ACCUM. ACCUM. ACCUM. ACCUM. ACCUM. ACCUM. ACCUM. ACCUM. ACCUM. ACCUM. ACCUM. ACCUM. ACCUM. ACCUM. ACCUM. ACCUM. ACCUM. ACCUM. ACCUM. ACCUM. ACCUM. ACCUM. ACCUM. ACCUM. ACCUM. ACCUM. ACCUM. ACCUM. ACCUM. ACCUM. ACCUM. ACCUM. ACCUM. ACCUM. ACCUM. ACCUM. ACCUM. ACCUM. ACCUM. ACCUM. ACCUM. ACCUM. ACCUM. ACCUM. ACCUM. ACCUM. ACCUM. ACCUM. ACCUM. ACCUM. ACCUM. ACCUM. ACCUM. ACCUM. ACCUM. ACCUM. ACCUM. ACCUM. ACCUM. ACCUM. ACCUM. ACCUM. ACCUM. ACCUM. ACCUM. ACCUM. ACCUM. ACCUM. ACCUM. ACCUM. ACCUM. ACCUM. ACCUM. ACCUM. ACCUM. ACCUM. ACCUM. ACCUM. ACCUM. ACCUM. ACCUM. ACCUM.                                                                                                                                                                                                                                                                                                                                                                                                                                                                                                                                                                                                                                                                                        | ATE         Number of DAYS         CFS         AF         A.F.         CFS         AF         A.F.         PULSE FLOW: ACCUM. ACCUM. ACCUM. CFS         INTERPOLATION FLOW ACCUM. ACCUM. ACCUM. ACCUM. ACCUM. ACCUM. AF.         Other Adjusted Flow ACCUM. ACCUM. ACCUM. ACCUM. ACCUM. AF.                                                                                                                                                                                                                                                                                                                                                                                                                                                                                                                                                                                                                                                                                                                                                                                                                                                                                                                                                                                                                                                                                                                                                                                                                                                                                                                                                                                                                                                                                                                                                                                                                                                                                                                                                                                                                                   | 2,090         |           | 0          | 0      | 0        | 0        | 3,847           | 3,847    | 1,940 | 298    | 298   | 150   | _         | 15-Apr-2021                            | 15-Apr-2021                             |
|                                                                                                                                                                                                                                                                                                                                                                                                                                                                                                                                                                                                                                                                                                                                                                                                                                                                                                                                                                                                                                                                                                                                                                                                                                                                                                                                                                                                                                                                                                                                                                                                                                                                                                                                                                                                                                                                                                                                                                                                                                                                                                                              | DATE Number of ACCUM. PULSE FLOW: INTERPOLATION FLOW Other Adjusted Flow ACCUM. ACCUM. ACCUM.                                                                                                                                                                                                                                                                                                                                                                                                                                                                                                                                                                                                                                                                                                                                                                                                                                                                                                                                                                                                                                                                                                                                                                                                                                                                                                                                                                                                                                                                                                                                                                                                                                                                                                                                                                                                                                                                                                                                                                                                                                                                                                                                                                                                                                                                                                                                                                                                                                                                                                                                                                                                                                                                                                                         | DATE Number of ACCUM.  BASE FLOW¹  PULSE FLOW²  PULSE FLOW²  INTERPOLATION FLOW  Other Adjusted Flow  ACCUM.                                                                                                                                                                                                                                                                                                                                                                                                                                                                                                                                                                                                                                                                                                                                                                                                                                                                                                                                                                                                                                                                                                                                                                                                                                                                                                                                                                                                                                                                                                                                                                                                                                                                                                                                                                                                                                                                                                                                                                                                                  |               | +         | +          | A.F.   | AF       | CES      | A.F.            | AF       | CES   | A.F.   | A     | L     | DAYS      | 10;                                    | rrom:                                   |
| ACCUIL ACCUIL ACCUIL                                                                                                                                                                                                                                                                                                                                                                                                                                                                                                                                                                                                                                                                                                                                                                                                                                                                                                                                                                                                                                                                                                                                                                                                                                                                                                                                                                                                                                                                                                                                                                                                                                                                                                                                                                                                                                                                                                                                                                                                                                                                                                         | Number of ACCITM ACCITM NUMBER Of ACCITM ACCITM ACCITM ACCITM ACCITM ACCITM ACCITM ACCITM ACCITM ACCITM ACCITM ACCITM ACCITM ACCITM ACCITM ACCITM ACCITM ACCITM ACCITM ACCITM ACCITM ACCITM ACCITM ACCITM ACCITM ACCITM ACCITM ACCITM ACCITM ACCITM ACCITM ACCITM ACCITM ACCITM ACCITM ACCITM ACCITM ACCITM ACCITM ACCITM ACCITM ACCITM ACCITM ACCITM ACCITM ACCITM ACCITM ACCITM ACCITM ACCITM ACCITM ACCITM ACCITM ACCITM ACCITM ACCITM ACCITM ACCITM ACCITM ACCITM ACCITM ACCITM ACCITM ACCITM ACCITM ACCITM ACCITM ACCITM ACCITM ACCITM ACCITM ACCITM ACCITM ACCITM ACCITM ACCITM ACCITM ACCITM ACCITM ACCITM ACCITM ACCITM ACCITM ACCITM ACCITM ACCITM ACCITM ACCITM ACCITM ACCITM ACCITM ACCITM ACCITM ACCITM ACCITM ACCITM ACCITM ACCITM ACCITM ACCITM ACCITM ACCITM ACCITM ACCITM ACCITM ACCITM ACCITM ACCITM ACCITM ACCITM ACCITM ACCITM ACCITM ACCITM ACCITM ACCITM ACCITM ACCITM ACCITM ACCITM ACCITM ACCITM ACCITM ACCITM ACCITM ACCITM ACCITM ACCITM ACCITM ACCITM ACCITM ACCITM ACCITM ACCITM ACCITM ACCITM ACCITM ACCITM ACCITM ACCITM ACCITM ACCITM ACCITM ACCITM ACCITM ACCITM ACCITM ACCITM ACCITM ACCITM ACCITM ACCITM ACCITM ACCITM ACCITM ACCITM ACCITM ACCITM ACCITM ACCITM ACCITM ACCITM ACCITM ACCITM ACCITM ACCITM ACCITM ACCITM ACCITM ACCITM ACCITM ACCITM ACCITM ACCITM ACCITM ACCITM ACCITM ACCITM ACCITM ACCITM ACCITM ACCITM ACCITM ACCITM ACCITM ACCITM ACCITM ACCITM ACCITM ACCITM ACCITM ACCITM ACCITM ACCITM ACCITM ACCITM ACCITM ACCITM ACCITM ACCITM ACCITM ACCITM ACCITM ACCITM ACCITM ACCITM ACCITM ACCITM ACCITM ACCITM ACCITM ACCITM ACCITM ACCITM ACCITM ACCITM ACCITM ACCITM ACCITM ACCITM ACCITM ACCITM ACCITM ACCITM ACCITM ACCITM ACCITM ACCITM ACCITM ACCITM ACCITM ACCITM ACCITM ACCITM ACCITM ACCITM ACCITM ACCITM ACCITM ACCITM ACCITM ACCITM ACCITM ACCITM ACCITM ACCITM ACCITM ACCITM ACCITM ACCITM ACCITM ACCITM ACCITM ACCITM ACCITM ACCITM ACCITM ACCITM ACCITM ACCITM ACCITM ACCITM ACCITM ACCITM ACCITM ACCITM ACCITM ACCITM ACCITM ACCITM ACCITM ACCITM ACCITM ACCITM ACCITM ACCITM ACCITM ACCITM ACCITM ACCITM ACCITM ACCITM ACCITM ACCITM ACCITM ACCITM ACCITM ACC                                                                                                                                                                                                                                                                                                                                                                                                                                                                                                                                                                                                                                                                                        | Number of BASE FLOW PULSE FLOW INTERPOLATION FLOW Other Adjusted Flow                                                                                                                                                                                                                                                                                                                                                                                                                                                                                                                                                                                                                                                                                                                                                                                                                                                                                                                                                                                                                                                                                                                                                                                                                                                                                                                                                                                                                                                                                                                                                                                                                                                                                                                                                                                                                                                                                                                                                                                                                                                         |               |           | _          | WCCOM. | i        |          | ACCOUNT         | ;        |       | 30000  | i     |       | 274.0     |                                        | Н                                       |
| ACCIM ACCIM ACCIM                                                                                                                                                                                                                                                                                                                                                                                                                                                                                                                                                                                                                                                                                                                                                                                                                                                                                                                                                                                                                                                                                                                                                                                                                                                                                                                                                                                                                                                                                                                                                                                                                                                                                                                                                                                                                                                                                                                                                                                                                                                                                                            | PULSE FLOW: INTERPOLATION FLOW Other Adjusted Flow                                                                                                                                                                                                                                                                                                                                                                                                                                                                                                                                                                                                                                                                                                                                                                                                                                                                                                                                                                                                                                                                                                                                                                                                                                                                                                                                                                                                                                                                                                                                                                                                                                                                                                                                                                                                                                                                                                                                                                                                                                                                                                                                                                                                                                                                                                                                                                                                                                                                                                                                                                                                                                                                                                                                                                    | PULSE FLOW? INTERPOLATION FLOW Other Adjusted Flow                                                                                                                                                                                                                                                                                                                                                                                                                                                                                                                                                                                                                                                                                                                                                                                                                                                                                                                                                                                                                                                                                                                                                                                                                                                                                                                                                                                                                                                                                                                                                                                                                                                                                                                                                                                                                                                                                                                                                                                                                                                                            | ACC           | ACCIIM    |            | ACCUM  |          |          | ACCIM           |          |       | ACCIM. |       |       | Number of |                                        | DA                                      |
| PULSE FLOW? INTERPOLATION FLOW Other Adjusted Flow                                                                                                                                                                                                                                                                                                                                                                                                                                                                                                                                                                                                                                                                                                                                                                                                                                                                                                                                                                                                                                                                                                                                                                                                                                                                                                                                                                                                                                                                                                                                                                                                                                                                                                                                                                                                                                                                                                                                                                                                                                                                           |                                                                                                                                                                                                                                                                                                                                                                                                                                                                                                                                                                                                                                                                                                                                                                                                                                                                                                                                                                                                                                                                                                                                                                                                                                                                                                                                                                                                                                                                                                                                                                                                                                                                                                                                                                                                                                                                                                                                                                                                                                                                                                                                                                                                                                                                                                                                                                                                                                                                                                                                                                                                                                                                                                                                                                                                                       |                                                                                                                                                                                                                                                                                                                                                                                                                                                                                                                                                                                                                                                                                                                                                                                                                                                                                                                                                                                                                                                                                                                                                                                                                                                                                                                                                                                                                                                                                                                                                                                                                                                                                                                                                                                                                                                                                                                                                                                                                                                                                                                               | TOTAL FERC FL | sted Flow | Other Adju | NFLOW  | RPOLATIO | NIE      | DW <sup>2</sup> | ULSE FLO | P     |        | FLOW  | BASE  | _         |                                        |                                         |