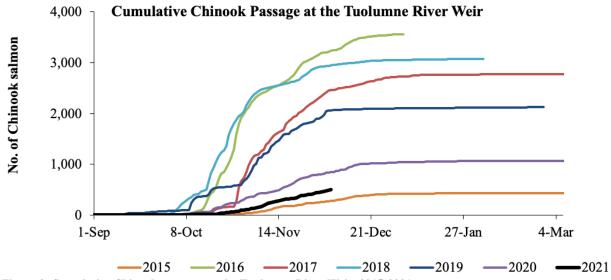

|
| 2017 | 9/26/17                  | 2,458               | 2,769        |
| 2016 | 9/19/16                  | 3,231               | 3,559        |
| 2015 | 9/28/15                  | 281                 | 436          |
| 2014 | 9/29/14                  | 561                 | 672          |
| 2013 | 9/24/13                  | 3,501               | 3,738        |
| 2012 | 9/24/12                  | 2,140               | 2,305        |
| 2011 | 9/16/11                  | 2,660               | 2,891        |
| 2010 | 9/9/10                   | 792                 | 792          |
| 2009 | 9/22/09                  | 229                 | 299          |



Figure 1. Daily Chinook salmon (net upstream) passages at the Tuolumne River weir and river flow at La Grange and Modesto during 2021.



Figure 2. Cumulative Chinook passages at the Tuolumne River Weir, 2015-2021.



Locations of snorkel survey sites on the lower Tuolumne River, 2001-2021.









#### O. mykiss observations (1997-2021)



#### Chinook observations (1997-2021)



















# SRWA Infiltration Gallery Update 11/30/2021

• Nearly all major components of the future water treatment plant site are underway and in varying states of construction. About half of the Turlock finished water pipeline is installed and is planned to be completed in May 2022. The contractor has turned their attention to the Ceres finished water pipeline, which began in November and will be completed in February 2022.

Bill Penney, P.E. **Turlock Irrigation District**Phone: 209-883-8385