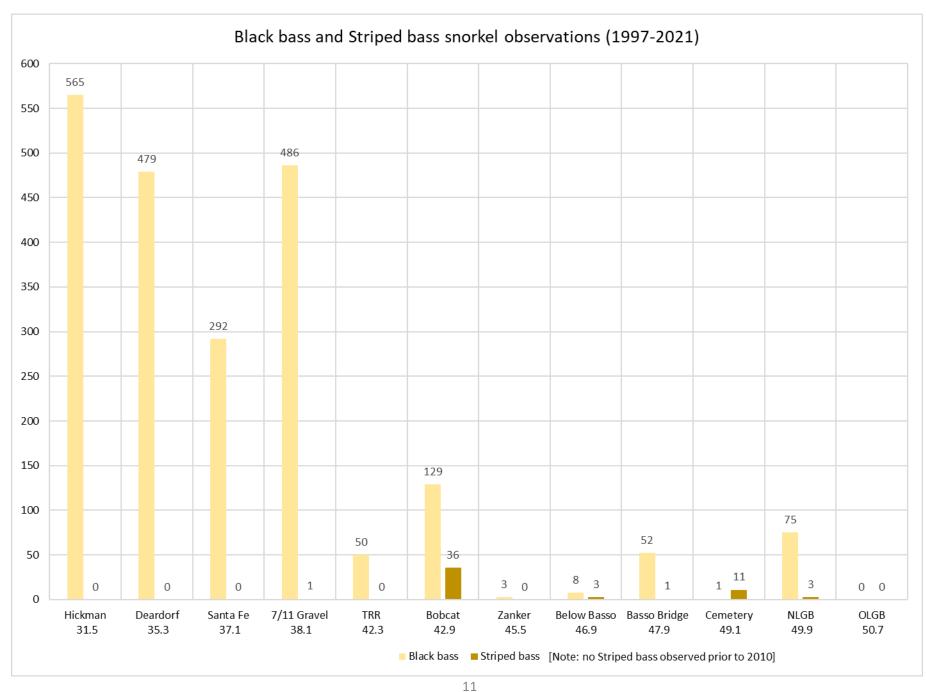

| 561                 | 672          |
| 2013 | 9/24/13                  | 3,501               | 3,738        |
| 2012 | 9/24/12                  | 2,140               | 2,305        |
| 2011 | 9/16/11                  | 2,660               | 2,891        |
| 2010 | 9/9/10                   | 792                 | 792          |
| 2009 | 9/22/09                  | 229                 | 299          |



Figure 1. Daily Chinook salmon (net upstream) passages at the Tuolumne River weir and river flow at La Grange and Modesto during 2021.



Figure 2. Cumulative Chinook passages at the Tuolumne River Weir, 2015-2021.



Locations of snorkel survey sites on the lower Tuolumne River, 2001-2021.









#### O. mykiss observations (1997-2021)



#### Chinook observations (1997-2021)



















# SRWA Infiltration Gallery Update 11/30/2021

• Nearly all major components of the future water treatment plant site are underway and in varying states of construction. About half of the Turlock finished water pipeline is installed and is planned to be completed in May 2022. The contractor has turned their attention to the Ceres finished water pipeline, which began in November and will be completed in February 2022.

Bill Penney, P.E. **Turlock Irrigation District**Phone: 209-883-8385