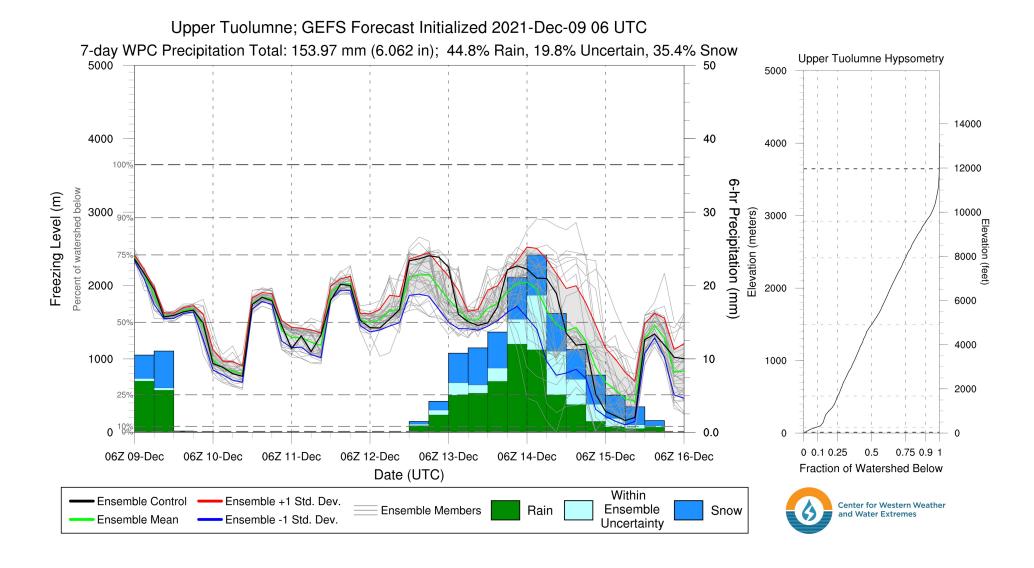

|                              | Case  |               |
|------------|-----------------|------------------------------|-------|---------------|
| Difference | Scheduled Above | 90% 1.351,183 60-20-20 Index | Index | 60-20-20      |
| (0)        | 82,909          | 82,909                       | Total | Base          |
| (8)        | 11,091          | 11,091                       | Total | Pulse         |
|            |                 | _                            | Total | Interpolation |
|            |                 |                              | Total | Adjustment    |
| (0)        | 94,000          | 94,000                       | Total | FERC          |

### **Watershed Daily Precipitation**



September 11---December 08





## **Accumulated Full Natural Flow**



















Table 1. Tuolumne River Weir Chinook salmon counts as of December 5 of each monitoring year. Note: To date, zero *O. mykiss* have been observed passing the weir in 2021.

**Updated Through 12/5/21** 

| Year | Monitoring Start<br>Date | Net Passage to Date | Season Total |
|------|--------------------------|---------------------|--------------|
| 2021 | 9/29/21                  | 497                 | 497          |
| 2020 | 9/28/20                  | 848                 | 1,061        |
| 2019 | 9/10/19                  | 2,063               | 2,123        |
| 2018 | 9/12/18                  | 2,948               | 3,072        |
| 2017 | 9/26/17                  | 2,458               | 2,769        |
| 2016 | 9/19/16                  | 3,231               | 3,559        |
| 2015