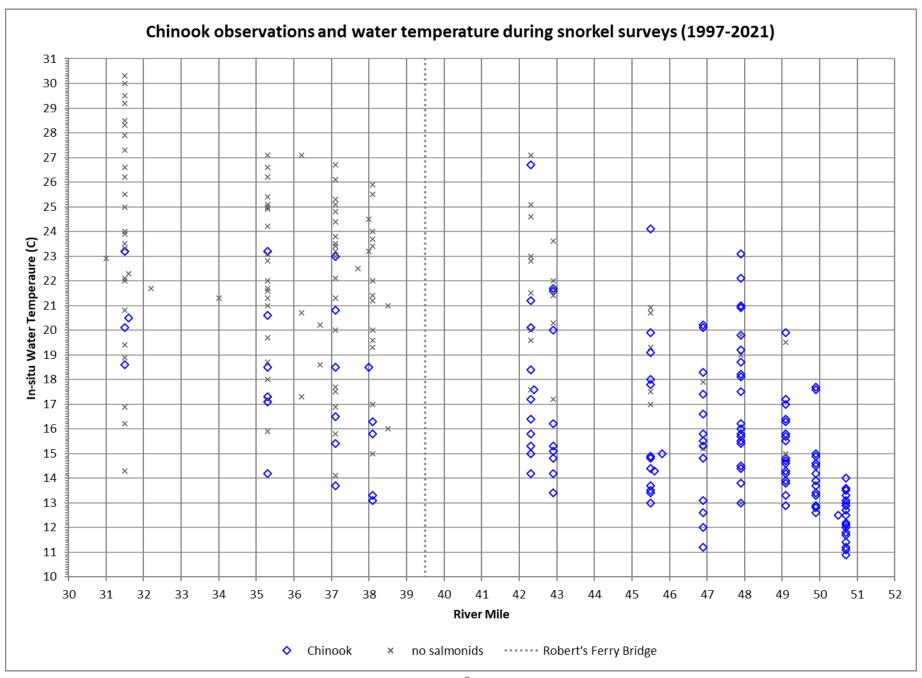

28/15                  | 281                 | 436          |
| 2014 | 9/29/14                  | 561                 | 672          |
| 2013 | 9/24/13                  | 3,501               | 3,738        |
| 2012 | 9/24/12                  | 2,140               | 2,305        |
| 2011 | 9/16/11                  | 2,660               | 2,891        |
| 2010 | 9/9/10                   | 792                 | 792          |
| 2009 | 9/22/09                  | 229                 | 299          |



Figure 1. Daily Chinook salmon (net upstream) passages at the Tuolumne River weir and river flow at La Grange and Modesto during 2021.



Figure 2. Cumulative Chinook passages at the Tuolumne River Weir, 2015-2021.



Locations of snorkel survey sites on the lower Tuolumne River, 2001-2021.









#### O. mykiss observations (1997-2021)



#### Chinook observations (1997-2021)



















# SRWA Infiltration Gallery Update 11/30/2021

• Nearly all major components of the future water treatment plant site are underway and in varying states of construction. About half of the Turlock finished water pipeline is installed and is planned to be completed in May 2022. The contractor has turned their attention to the Ceres finished water pipeline, which began in November and will be completed in February 2022.

Bill Penney, P.E. **Turlock Irrigation District**Phone: 209-883-8385