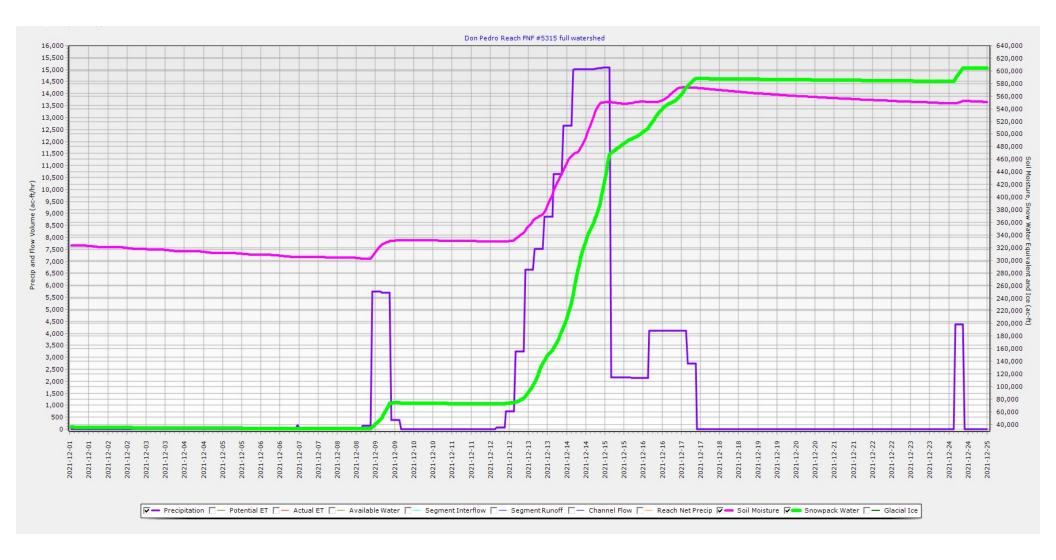

|                              | Case  |               |
|------------|-----------------|------------------------------|-------|---------------|
| Difference | Scheduled Above | 90% 1.351,183 60-20-20 Index | Index | 60-20-20      |
| (0)        | 82,909          | 82,909                       | Total | Base          |
| (8)        | 11,091          | 11,091                       | Total | Pulse         |
|            |                 | _                            | Total | Interpolation |
|            |                 |                              | Total | Adjustment    |
| (0)        | 94,000          | 94,000                       | Total | FERC          |

### **Watershed Daily Precipitation**



September 11---December 08





## **Accumulated Full Natural Flow**



















Table 1. Tuolumne River Weir Chinook salmon counts as of December 5 of each monitoring year. Note: To date, zero *O. mykiss* have been observed passing the weir in 2021.

**Updated Through 12/5/21** 

| Year | Monitoring Start<br>Date | Net Passage to Date | Season Total |
|------|--------------------------|---------------------|--------------|
| 2021 | 9/29/21                  | 497                 | 497          |
| 2020 | 9/28/20                  | 848                 | 1,061        |
| 2019 | 9/10/19                  | 2,063               | 2,123        |
| 2018 | 9/12/18                  | 2,948               | 3,072        |
| 2017 | 9/26/17                  | 2,458               | 2,769        |
| 2016 | 9/19/16                  | 3,231               | 3,559        |
| 2015 |