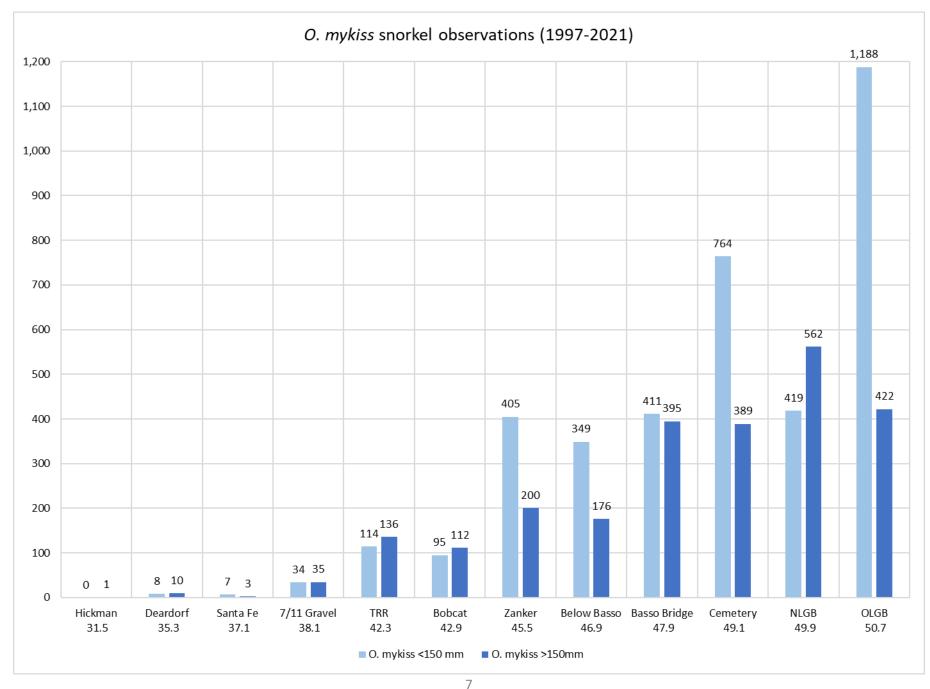

Table 2

Tuolumne River Flow Schedule

Based on DWR Values, 60-20-20 Index for 2021, Hydrologic Conditions

Schedule For 2021-2022 Fish Flow Year

| No. 10.   No.  |                                                                                                                                                                                                                                                                                                                                                                                                                                                                                                                                                                                                                                                                                                                                                                                                                                                                                                                                                                                                                                                                                                                                                                                                                                                                                                                                                                                                                                                                                                                                                                                                                                                                                                                                                                                                                                                                                                                                                                                                                                                                                                                                                                                                                                                                                                                                                                                                                                                                                                                                                                                                                                                                                                                                                                                                                       | Marie   Mari  | 50 34,198     |           | 9          |        | 0        | <b>a</b> | 11,091          | 0        | 0     | 26,083 | 2,975 | 50    | 30        | 30-Sep-2021                            | 01-Sep-2021                             |
|------------------------------------------------------------------------------------------------------------------------------------------------------------------------------------------------------------------------------------------------------------------------------------------------------------------------------------------------------------------------------------------------------------------------------------------------------------------------------------------------------------------------------------------------------------------------------------------------------------------------------------------------------------------------------------------------------------------------------------------------------------------------------------------------------------------------------------------------------------------------------------------------------------------------------------------------------------------------------------------------------------------------------------------------------------------------------------------------------------------------------------------------------------------------------------------------------------------------------------------------------------------------------------------------------------------------------------------------------------------------------------------------------------------------------------------------------------------------------------------------------------------------------------------------------------------------------------------------------------------------------------------------------------------------------------------------------------------------------------------------------------------------------------------------------------------------------------------------------------------------------------------------------------------------------------------------------------------------------------------------------------------------------------------------------------------------------------------------------------------------------|-----------------------------------------------------------------------------------------------------------------------------------------------------------------------------------------------------------------------------------------------------------------------------------------------------------------------------------------------------------------------------------------------------------------------------------------------------------------------------------------------------------------------------------------------------------------------------------------------------------------------------------------------------------------------------------------------------------------------------------------------------------------------------------------------------------------------------------------------------------------------------------------------------------------------------------------------------------------------------------------------------------------------------------------------------------------------------------------------------------------------------------------------------------------------------------------------------------------------------------------------------------------------------------------------------------------------------------------------------------------------------------------------------------------------------------------------------------------------------------------------------------------------------------------------------------------------------------------------------------------------------------------------------------------------------------------------------------------------------------------------------------------------------------------------------------------------------------------------------------------------------------------------------------------------------------------------------------------------------------------------------------------------------------------------------------------------------------------------------------------------------------------------------------------------------------------------------------------------------------------------------------------------------------------------------------------------------------------------------------------------------------------------------------------------------------------------------------------------------------------------------------------------------------------------------------------------------------------------------------------------------------------------------------------------------------------------------------------------------------------------------------------------------------------------------------------------|-------------------------------------------------------------------------------------------------------------------------------------------------------------------------------------------------------------------------------------------------------------------------------------------------------------------------------------------------------------------------------------------------------------------------------------------------------------------------------------------------------------------------------------------------------------------------------------------------------------------------------------------------------------------------------------------------------------------------------------------------------------------------------------------------------------------------------------------------------------------------------------------------------------------------------------------------------------------------------------------------------------------------------------------------------------------------------------------------------------------------------------------------------------------------------------------------------------------------------------------------------------------------------------------------------------------------------------------------------------------------------------------------------------------------------------------------------------------------------------------------------------------------------------------------------------------------------------------------------------------------------------------------------------------------------------------------------------------------------------------------------------------------------------------------------------------------------------------------------------------------------------------------------------------------------------------------------------------------------------------------------------------------------------------------------------------------------------------------------------------------------|---------------|-----------|------------|--------|----------|----------|-----------------|----------|-------|--------|-------|-------|-----------|----------------------------------------|-----------------------------------------|
|                                                                                                                                                                                                                                                                                                                                                                                                                                                                                                                                                                                                                                                                                                                                                                                                                                                                                                                                                                                                                                                                                                                                                                                                                                                                                                                                                                                                                                                                                                                                                                                                                                                                                                                                                                                                                                                                                                                                                                                                                                                                                                                              | Mart                                                                                                                                                                                                                                                                                                                                                                                                                                                                                                                                                                                                                                                                                             |                                                                                                                                                                                                                                                                                                                                                                                                                                                                                                                                                                                                                                                                                                                                                                                                                                                                                                                                                                                                                                                                                                                                                                                                                                                                                                                                                                                                                                                                                                                                                                                                                                                                                                                                                                                                                                                                                                                                                                                                                                                                                                                               |               | Ī         |            |        |          |          | 11,091          |          |       | 20,033 | 3,074 | 30    | 2 2       | 31-32021                               | 01-302-2021                             |
| 1                                                                                                                                                                                                                                                                                                                                                                                                                                                                                                                                                                                                                                                                                                                                                                                                                                                                                                                                                                                                                                                                                                                                                                                                                                                                                                                                                                                                                                                                                                                                                                                                                                                                                                                                                                                                                                                                                                                                                                                                                                                                                                                            | ATE   Color                                                                                                                                                                                                                                                                                                                                                                                                                                                                                                                                                                                                                                                                                           | Title   Tit   |               | Ī         | 0          |        |          | 0        | 11,091          |          |       | 16,959 | 2,281 | 50    | 2.3       | 30-Jun-2021                            | 08-Jun-2021                             |
| 1                                                                                                                                                                                                                                                                                                                                                                                                                                                                                                                                                                                                                                                                                                                                                                                                                                                                                                                                                                                                                                                                                                                                                                                                                                                                                                                                                                                                                                                                                                                                                                                                                                                                                                                                                                                                                                                                                                                                                                                                                                                                                                                            | According   Color                                                                                                                                                                                                                                                                                                                                                                                                                                                                                                                                                                                                                                                                                             | The   This   T  |               |           | 0          | 0      | 0        |          | 11,091          |          | 0     | 14,678 | 99    | 50    | _         | 07-Jun-2021                            | 07-Jun-2021                             |
| 1                                                                                                                                                                                                                                                                                                                                                                                                                                                                                                                                                                                                                                                                                                                                                                                                                                                                                                                                                                                                                                                                                                                                                                                                                                                                                                                                                                                                                                                                                                                                                                                                                                                                                                                                                                                                                                                                                                                                                                                                                                                                                                                            | Mary   Color                                                                                                                                                                                                                                                                                                                                                                                                                                                                                                                                                                                                                                                                                          | The   This   The   The  |               |           | 0          | 0      | 0        | 0        | 11,091          |          |       | 14,579 | 99    | 8     |           | 06-Jun-2021                            | 1202-un0-90                             |
| 1                                                                                                                                                                                                                                                                                                                                                                                                                                                                                                                                                                                                                                                                                                                                                                                                                                                                                                                                                                                                                                                                                                                                                                                                                                                                                                                                                                                                                                                                                                                                                                                                                                                                                                                                                                                                                                                                                                                                                                                                                                                                                                                            | Marker   Color   Col                                                                                                                                                                                                                                                                                                                                                                                                                                                                                                                                                                                                                                                                                          | The   |               | T         | 0          | 0      | ٠        | 0        | 11,091          | 0        | 0     | 14,479 | 99    | 50    | _         | 05-Jun-2021                            | 1202-unv-50                             |
|                                                                                                                                                                                                                                                                                                                                                                                                                                                                                                                                                                                                                                                                                                                                                                                                                                                                                                                                                                                                                                                                                                                                                                                                                                                                                                                                                                                                                                                                                                                                                                                                                                                                                                                                                                                                                                                                                                                                                                                                                                                                                                                              | Mark   Color                                                                                                                                                                                                                                                                                                                                                                                                                                                                                                                                                                                                                                                                                          | Trans.   T  |               | T         | 0          | •      | ٥        | _        | 11,091          |          |       | 14,380 | 99    | S. S. | _         | 1202-un-po                             | 1202-unc-40                             |
|                                                                                                                                                                                                                                                                                                                                                                                                                                                                                                                                                                                                                                                                                                                                                                                                                                                                                                                                                                                                                                                                                                                                                                                                                                                                                                                                                                                                                                                                                                                                                                                                                                                                                                                                                                                                                                                                                                                                                                                                                                                                                                                              | Market   M                                                                                                                                                                                                                                                                                                                                                                                                                                                                                                                                                                                                                                                                                          | The   | Ī             | Ī         |            |        |          |          | 11,091          |          |       | 14,201 | 2 3   | 30    |           | TZ0Z-1100-C0                           | 00 7001                                 |
|                                                                                                                                                                                                                                                                                                                                                                                                                                                                                                                                                                                                                                                                                                                                                                                                                                                                                                                                                                                                                                                                                                                                                                                                                                                                                                                                                                                                                                                                                                                                                                                                                                                                                                                                                                                                                                                                                                                                                                                                                                                                                                                              | ACOM-   CRES-POLITION   CRE                                                                                                                                                                                                                                                                                                                                                                                                                                                                                                                                                                                                                                                                                           | Trans.      | T             | T         |            |        |          |          | 11,091          |          |       | 14,102 | 94    | 30    | .   -     | 22-011-2021                            | 02 700 2021                             |
| 1, 1, 1, 1, 1, 1, 1, 1, 1, 1, 1, 1, 1,                                                                                                                                                                                                                                                                                                                                                                                                                                                                                                                                                                                                                                                                                                                                                                                                                                                                                                                                                                                                                                                                                                                                                                                                                                                                                                                                                                                                                                                                                                                                                                                                                                                                                                                                                                                                                                                                                                                                                                                                                                                                                       | ACCUMA   CRES   ACCUMA   CRE                                                                                                                                                                                                                                                                                                                                                                                                                                                                                                                                                                                                                                                                                          | The   | Ī             | İ         |            |        |          |          | 11,004          | , ,      |       | 14,000 | 3     |       |           | 00 1                                   | 03-7                                    |
| 1, 1, 1, 1, 1, 1, 1, 1, 1, 1, 1, 1, 1,                                                                                                                                                                                                                                                                                                                                                                                                                                                                                                                                                                                                                                                                                                                                                                                                                                                                                                                                                                                                                                                                                                                                                                                                                                                                                                                                                                                                                                                                                                                                                                                                                                                                                                                                                                                                                                                                                                                                                                                                                                                                                       | ACCINIA   CRIS   CRIS   ACCINIA   CRIS   CRI                                                                                                                                                                                                                                                                                                                                                                                                                                                                                                                                                                                                                                                                                          |                                                                                                                                                                                                                                                                                                                                                                                                                                                                                                                                                                                                                                                                                                                                                                                                                                                                                                                                                                                                                                                                                                                                                                                                                                                                                                                                                                                                                                                                                                                                                                                                                                                                                                                                                                                                                                                                                                                                                                                                                                                                                                                               |               |           |            |        |          |          | 11 001          | •        |       | 14 083 | 8     | 25    | _         | 01Tm-2021                              | 01Tun-2021                              |
| 1, 1, 1, 1, 1, 1, 1, 1, 1, 1, 1, 1, 1,                                                                                                                                                                                                                                                                                                                                                                                                                                                                                                                                                                                                                                                                                                                                                                                                                                                                                                                                                                                                                                                                                                                                                                                                                                                                                                                                                                                                                                                                                                                                                                                                                                                                                                                                                                                                                                                                                                                                                                                                                                                                                       | Alta   Decision   Cris   Accorda                                                                                                                                                                                                                                                                                                                                                                                                                                                                                                                                                                                                                                                                                            | Transport   Tra   |               |           |            | 0      | 0        | 0        | 11.091          | 0        | 0     | 13.983 | 298   | 150   | 1         | 31-May-2021                            | 31-May-2021                             |
|                                                                                                                                                                                                                                                                                                                                                                                                                                                                                                                                                                                                                                                                                                                                                                                                                                                                                                                                                                                                                                                                                                                                                                                                                                                                                                                                                                                                                                                                                                                                                                                                                                                                                                                                                                                                                                                                                                                                                                                                                                                                                                                              | Marker of CRS   288   288   288   288   288   288   288   288   288   288   288   288   288   288   288   288   288   288   288   288   288   288   288   288   288   288   288   288   288   288   288   288   288   288   288   288   288   288   288   288   288   288   288   288   288   288   288   288   288   288   288   288   288   288   288   288   288   288   288   288   288   288   288   288   288   288   288   288   288   288   288   288   288   288   288   288   288   288   288   288   288   288   288   288   288   288   288   288   288   288   288   288   288   288   288   288   288   288   288   288   288   288   288   288   288   288   288   288   288   288   288   288   288   288   288   288   288   288   288   288   288   288   288   288   288   288   288   288   288   288   288   288   288   288   288   288   288   288   288   288   288   288   288   288   288   288   288   288   288   288   288   288   288   288   288   288   288   288   288   288   288   288   288   288   288   288   288   288   288   288   288   288   288   288   288   288   288   288   288   288   288   288   288   288   288   288   288   288   288   288   288   288   288   288   288   288   288   288   288   288   288   288   288   288   288   288   288   288   288   288   288   288   288   288   288   288   288   288   288   288   288   288   288   288   288   288   288   288   288   288   288   288   288   288   288   288   288   288   288   288   288   288   288   288   288   288   288   288   288   288   288   288   288   288   288   288   288   288   288   288   288   288   288   288   288   288   288   288   288   288   288   288   288   288   288   288   288   288   288   288   288   288   288   288   288   288   288   288   288   288   288   288   288   288   288   288   288   288   288   288   288   288   288   288   288   288   288   288   288   288   288   288   288   288   288   288   288   288   288   288   288   288   288   288   288   288   288   288   288   288   288   288   288   288   288   288   288   288                                                                                                                                                                                                                                                                                                                                                                                                                                                                                                                                                                                                                                                                                             | Trans.   T  |               |           | 0          | 0      | 0        | 0        | 11,091          | •        | 0     | 13,686 | 298   | 150   | 1         | 30-May-2021                            | 30-May-2021                             |
|                                                                                                                                                                                                                                                                                                                                                                                                                                                                                                                                                                                                                                                                                                                                                                                                                                                                                                                                                                                                                                                                                                                                                                                                                                                                                                                                                                                                                                                                                                                                                                                                                                                                                                                                                                                                                                                                                                                                                                                                                                                                                                                              | Marker of Fig.   Phys.   Phy                                                                                                                                                                                                                                                                                                                                                                                                                                                                                                                                                                                                                                                                                          | Trans.   T  | l             | l         | •          | •      | •        | _        | 11,091          | 6        | -     | 13,388 | 282   | 061   | _         | 1207-ABW-67                            | 1707-APIG-67                            |
|                                                                                                                                                                                                                                                                                                                                                                                                                                                                                                                                                                                                                                                                                                                                                                                                                                                                                                                                                                                                                                                                                                                                                                                                                                                                                                                                                                                                                                                                                                                                                                                                                                                                                                                                                                                                                                                                                                                                                                                                                                                                                                                              | ALE         Parable of Trans.         CRS         ACION                                                                                                                                                                                                                                                                                                                                                                                                                                                                                                                                                                                                                                                                                                                                                                                                                                                                                                                                                                                                                                                                                                                                                                                                                                                                                                                                                                                                                                                                                                                                                 | Transport   Tran  | Ť             | T         |            |        |          |          | 11,071          | ,        |       | 10,001 | 200   | 150   | . ,       | 20 402 2021                            | 20.40.                                  |
|                                                                                                                                                                                                                                                                                                                                                                                                                                                                                                                                                                                                                                                                                                                                                                                                                                                                                                                                                                                                                                                                                                                                                                                                                                                                                                                                                                                                                                                                                                                                                                                                                                                                                                                                                                                                                                                                                                                                                                                                                                                                                                                              | Market   M                                                                                                                                                                                                                                                                                                                                                                                                                                                                                                                                                                                                                                                                                          |                                                                                                                                                                                                                                                                                                                                                                                                                                                                                                                                                                                                                                                                                                                                                                                                                                                                                                                                                                                                                                                                                                                                                                                                                                                                                                                                                                                                                                                                                                                                                                                                                                                                                                                                                                                                                                                                                                                                                                                                                                                                                                                               | 1             | 1         | 0          |        |          | 5        | 11 001          | ٥,       |       | 13,001 | 208   | 3     | _         | 28-May-2021                            | 28-May-2021                             |
|                                                                                                                                                                                                                                                                                                                                                                                                                                                                                                                                                                                                                                                                                                                                                                                                                                                                                                                                                                                                                                                                                                                                                                                                                                                                                                                                                                                                                                                                                                                                                                                                                                                                                                                                                                                                                                                                                                                                                                                                                                                                                                                              | ALE   PRINCE   PRIN                                                                                                                                                                                                                                                                                                                                                                                                                                                                                                                                                                                                                                                                                          | Marke of   Marke   M  |               |           | 0          | 0      | 0        | 0        | 11.091          | 0        | 0     | 12,793 | 298   | 150   | _         | 27-May-2021                            | 27-May-2021                             |
| 1                                                                                                                                                                                                                                                                                                                                                                                                                                                                                                                                                                                                                                                                                                                                                                                                                                                                                                                                                                                                                                                                                                                                                                                                                                                                                                                                                                                                                                                                                                                                                                                                                                                                                                                                                                                                                                                                                                                                                                                                                                                                                                                            | ATE         Policy Color         Color of Long Color of Lon                                                                                                                                                                                                                                                                                                                                                                                                                                                                                                                                                                                                                                                                                                                                 | Title   Titl  |               |           | 0          | 0      | 0        | 0        | 11,091          | 0        | 0     | 12,496 | 298   | 150   | -         | 26-May-2021                            | 26-May-2021                             |
| 1                                                                                                                                                                                                                                                                                                                                                                                                                                                                                                                                                                                                                                                                                                                                                                                                                                                                                                                                                                                                                                                                                                                                                                                                                                                                                                                                                                                                                                                                                                                                                                                                                                                                                                                                                                                                                                                                                                                                                                                                                                                                                                                            | Market   M                                                                                                                                                                                                                                                                                                                                                                                                                                                                                                                                                                                                                                                                                          | ATE   Transport   | Ī             | Ī         | •          | _      | •        | -        | 11,091          | _        |       | 12,198 | 29.67 | 150   | _         | 1707-APM-C7                            | T202-KPM-C7                             |
| 1                                                                                                                                                                                                                                                                                                                                                                                                                                                                                                                                                                                                                                                                                                                                                                                                                                                                                                                                                                                                                                                                                                                                                                                                                                                                                                                                                                                                                                                                                                                                                                                                                                                                                                                                                                                                                                                                                                                                                                                                                                                                                                                            | Marker   M                                                                                                                                                                                                                                                                                                                                                                                                                                                                                                                                                                                                                                                                                          |                                                                                                                                                                                                                                                                                                                                                                                                                                                                                                                                                                                                                                                                                                                                                                                                                                                                                                                                                                                                                                                                                                                                                                                                                                                                                                                                                                                                                                                                                                                                                                                                                                                                                                                                                                                                                                                                                                                                                                                                                                                                                                                               | T             | Ī         |            |        |          | , ,      | 11,071          | ,        |       | 11,701 | 400   | 100   |           | 2001                                   | 25 Karrana                              |
|                                                                                                                                                                                                                                                                                                                                                                                                                                                                                                                                                                                                                                                                                                                                                                                                                                                                                                                                                                                                                                                                                                                                                                                                                                                                                                                                                                                                                                                                                                                                                                                                                                                                                                                                                                                                                                                                                                                                                                                                                                                                                                                              | AFE                                                                                                                                                                                                                                                                                                                                                                                                                                                                                                                                                                                                                                                                                                                                                                                                                                                                                                                                                                                                                                                                                                                                                                                                                                                                                                                                                                                                                                                                                                                                                                                                                                                                                                                                                                                                                                                                                                                                                                                                                                                                                                                                                                                                                                                                                                                                                                                                                                                                                                                                                                                                                                                                                                                                                                                                                   | Althor      | Ī             | 1         | 0          |        |          |          | 11 001          |          |       | 11 901 | 708   | 150   | -         | 24-May-2021                            | 24-May-2021                             |
|                                                                                                                                                                                                                                                                                                                                                                                                                                                                                                                                                                                                                                                                                                                                                                                                                                                                                                                                                                                                                                                                                                                                                                                                                                                                                                                                                                                                                                                                                                                                                                                                                                                                                                                                                                                                                                                                                                                                                                                                                                                                                                                              | Marker   M                                                                                                                                                                                                                                                                                                                                                                                                                                                                                                                                                                                                                                                                                          | Alte   Title   Titl   |               |           | 0          | 0      | 0        | 0        | 11.091          | 0        | 0     | 11,603 | 298   | 150   | _         | 23-May-2021                            | 23-May-2021                             |
|                                                                                                                                                                                                                                                                                                                                                                                                                                                                                                                                                                                                                                                                                                                                                                                                                                                                                                                                                                                                                                                                                                                                                                                                                                                                                                                                                                                                                                                                                                                                                                                                                                                                                                                                                                                                                                                                                                                                                                                                                                                                                                                              | A/EE         Number of Tire         DANK LUAW         ACUNAL LES LUAW         CPS AFE ACUNAL LES LUAW         CREATION FLOW ALTERNATION FLOW         CORD ALTERNATION FLOW         ACCUNAL LESS ALTERNATION FLOW         CORD ALTERNATION FLOW         CORD ALTERNATION FLOW         ACCUNAL LESS ALTERNATION FLOW         CORD ALTERNATION FLOW         CORD ALTERNATION FLOW         CORD ALTERNATION FLOW         CORD ALTERNATION FLOW         ACCUNAL LESS ALTERNATION FLOW         CORD ALTERNATION FLOW         CORD ALTERNATION FLOW         ACCUNAL LESS ALTERNATION FLOW         CORD ALTERNATION FLOW         ACCUNAL LESS ALTERNATION FLOW         CORD ALTERNATION FLOW         CORD ALTERNATION FLOW         ACCUNAL LESS ALTERNATION FLOW         CORD ALTERNATION FLOW         ACCUNAL LESS ALTERNATION FLOW         ACCUNAL                                                                                                                                                                                                                                                                                                                                                                                                                                                                                                                                                                                                                                                                                                                                                                                                                                                                                                                                                                                                                                                                                                                                                                                  |                                                                                                                                                                                                                                                                                                                                                                                                                                                                                                                                                                                                                                                                                                                                                                                                                                                                                                                                                                                                                                                                                                                                                                                                                                                                                                                                                                                                                                                                                                                                                                                                                                                                                                                                                                                                                                                                                                                                                                                                                                                                                                                               |               |           | 0          | 0      | 0        | 0        | 11,091          | 0        | 0     | 11,306 | 298   | 150   | 1         | 22-May-2021                            | 22-May-2021                             |
| 1   150   258   258   258   258   258   258   258   258   258   258   258   258   258   258   258   258   258   258   258   258   258   258   258   258   258   258   258   258   258   258   258   258   258   258   258   258   258   258   258   258   258   258   258   258   258   258   258   258   258   258   258   258   258   258   258   258   258   258   258   258   258   258   258   258   258   258   258   258   258   258   258   258   258   258   258   258   258   258   258   258   258   258   258   258   258   258   258   258   258   258   258   258   258   258   258   258   258   258   258   258   258   258   258   258   258   258   258   258   258   258   258   258   258   258   258   258   258   258   258   258   258   258   258   258   258   258   258   258   258   258   258   258   258   258   258   258   258   258   258   258   258   258   258   258   258   258   258   258   258   258   258   258   258   258   258   258   258   258   258   258   258   258   258   258   258   258   258   258   258   258   258   258   258   258   258   258   258   258   258   258   258   258   258   258   258   258   258   258   258   258   258   258   258   258   258   258   258   258   258   258   258   258   258   258   258   258   258   258   258   258   258   258   258   258   258   258   258   258   258   258   258   258   258   258   258   258   258   258   258   258   258   258   258   258   258   258   258   258   258   258   258   258   258   258   258   258   258   258   258   258   258   258   258   258   258   258   258   258   258   258   258   258   258   258   258   258   258   258   258   258   258   258   258   258   258   258   258   258   258   258   258   258   258   258   258   258   258   258   258   258   258   258   258   258   258   258   258   258   258   258   258   258   258   258   258   258   258   258   258   258   258   258   258   258   258   258   258   258   258   258   258   258   258   258   258   258   258   258   258   258   258   258   258   258   258   258   258   258   258    | A/EE         Nombre of Tax         LASK LLAW         ACCUMA LCS         LASK LLAW         CRES NAT ARE ACCUMA LCS                                                                                                                                                                                                                                                                                                                                                                                                                                                                                                                                                                                                                                                                                                                                                                                                                                                                                                                                                                                                                                                                                                                                                                                                                                                                                                               | ATE   Paris   |               |           | •          | c      | •        | e        | 11,091          | _        | _     | 800,11 | 798   | 00.1  | _         | T202 ABW-T7                            | TZDZ-KPW-TZ                             |
| 1                                                                                                                                                                                                                                                                                                                                                                                                                                                                                                                                                                                                                                                                                                                                                                                                                                                                                                                                                                                                                                                                                                                                                                                                                                                                                                                                                                                                                                                                                                                                                                                                                                                                                                                                                                                                                                                                                                                                                                                                                                                                                                                            | Alternative                                                                                                                                                                                                                                                                                                                                                                                                                                                                                                                                                                                                                                                                                                                                                                                                                                                                                                                                                                                                                                                                                                                                                                                                                                                                                                                                                                                                                                                                                                                                                                                                                                                                                                                                                                                                                                                                                                                                                                                                                                                                                                                                                                                                                                                                                                                                                                                                                                                                                                                                                                                                                                                                                                                                                                                                           | $ \begin{array}{c c c c c c c c c c c c c c c c c c c $                                                                                                                                                                                                                                                                                                                                                                                                                                                                                                                                                                                                                                                                                                                                                                                                                                                                                                                                                                                                                                                                                                                                                                                                                                                                                                                                                                                                                                                                                                                                                                                                                                                                                                                                                                                                                                                                                                                                                                                                                                                                       | Ī             |           |            |        |          |          | 11,071          |          |       | 10,/11 | 200   | OCT   |           | To the Total                           | 20 1002                                 |
| 1                                                                                                                                                                                                                                                                                                                                                                                                                                                                                                                                                                                                                                                                                                                                                                                                                                                                                                                                                                                                                                                                                                                                                                                                                                                                                                                                                                                                                                                                                                                                                                                                                                                                                                                                                                                                                                                                                                                                                                                                                                                                                                                            | According   Acco                                                                                                                                                                                                                                                                                                                                                                                                                                                                                                                                                                                                                                                                                          | ATE   A     |               | 1         |            |        |          | 5        | 11 //01         |          |       | 10.711 | 208   | 150   | _         | 20-May-2021                            | 20-May-2021                             |
|                                                                                                                                                                                                                                                                                                                                                                                                                                                                                                                                                                                                                                                                                                                                                                                                                                                                                                                                                                                                                                                                                                                                                                                                                                                                                                                                                                                                                                                                                                                                                                                                                                                                                                                                                                                                                                                                                                                                                                                                                                                                                                                              | Alter                                                                                                                                                                                                                                                                                                                                                                                                                                                                                                                                                                                                                                                                                                                                                                                                                                                                                                                                                                                                                                                                                                                                                                                                                                                                                                                                                                                                                                                                                                                                                                                                                                                                                                                                                                                                                                                                                                                                                                                                                                                                                                                                                                                                                                                                                                                                                                                                                                                                                                                                                                                                                                                                                                                                                                                                                 | ATE   Paris   |               |           | 0          | 0      | 0        | 0        | 11,091          | 0        | 0     | 10,413 | 298   | 150   | 1         | 19-May-2021                            | 19-May-2021                             |
|                                                                                                                                                                                                                                                                                                                                                                                                                                                                                                                                                                                                                                                                                                                                                                                                                                                                                                                                                                                                                                                                                                                                                                                                                                                                                                                                                                                                                                                                                                                                                                                                                                                                                                                                                                                                                                                                                                                                                                                                                                                                                                                              | ATE                                                                                                                                                                                                                                                                                                                                                                                                                                                                                                                                                                                                                                                                                                                                                                                                                                                                                                                                                                                                                                                                                                                                                                                                                                                                                                                                                                                                                                                                                                                                                                                                                                                                                                                                                                                                                                                                                                                                                                                                                                                                                                                                                                                                                                                                                                                                                                                                                                                                                                                                                                                                                                                                                                                                                                                                                   | ATE   A     |               |           | 0          | 0      | 0        | 0        | 11,091          | 0        | 0     | 10,116 | 298   | 150   | 1         | 18-May-2021                            | 18-May-2021                             |
|                                                                                                                                                                                                                                                                                                                                                                                                                                                                                                                                                                                                                                                                                                                                                                                                                                                                                                                                                                                                                                                                                                                                                                                                                                                                                                                                                                                                                                                                                                                                                                                                                                                                                                                                                                                                                                                                                                                                                                                                                                                                                                                              | ATE                                                                                                                                                                                                                                                                                                                                                                                                                                                                                                                                                                                                                                                                                                                                                                                                                                                                                                                                                                                                                                                                                                                                                                                                                                                                                                                                                                                                                                                                                                                                                                                                                                                                                                                                                                                                                                                                                                                                                                                                                                                                                                                                                                                                                                                                                                                                                                                                                                                                                                                                                                                                                                                                                                                                                                                                                   | Namber of   Namber of   Namber of   Namber of   Cris   AF   ACUM.     |               |           | •          | 0      | 0        | 0        | 11,091          | _        |       | 9,818  | 298   | 150   | _         | 17-May-2021                            | 17-May-2021                             |
|                                                                                                                                                                                                                                                                                                                                                                                                                                                                                                                                                                                                                                                                                                                                                                                                                                                                                                                                                                                                                                                                                                                                                                                                                                                                                                                                                                                                                                                                                                                                                                                                                                                                                                                                                                                                                                                                                                                                                                                                                                                                                                                              | ATE   Number of   CES   AF   ACCUM,   LI-ONY                                                                                                                                                                                                                                                                                                                                                                                                                                                                                                                                                                                                                                                                                            |                                                                                                                                                                                                                                                                                                                                                                                                                                                                                                                                                                                                                                                                                                                                                                                                                                                                                                                                                                                                                                                                                                                                                                                                                                                                                                                                                                                                                                                                                                                                                                                                                                                                                                                                                                                                                                                                                                                                                                                                                                                                                                                               |               | İ         |            |        |          |          | TENT            |          |       | 74041  | 200   | DCT   |           | To the Lord                            | 1 1 1 1 1 1 1 1 1 1 1 1 1 1 1 1 1 1 1 1 |
| 1                                                                                                                                                                                                                                                                                                                                                                                                                                                                                                                                                                                                                                                                                                                                                                                                                                                                                                                                                                                                                                                                                                                                                                                                                                                                                                                                                                                                                                                                                                                                                                                                                                                                                                                                                                                                                                                                                                                                                                                                                                                                                                                            | Alte   Number of   CFS   Appr-2021   1   159   298   298   1,199   1,144   2,259   1,199   29-20-2021   1   159   298   2,486   2,259   2,2578   2,259-2021   1   159   298   2,486   2,259-2021   1   159   298   2,486   2,259-2021   1   159   298   2,486   2,259-2021   1   159   298   2,486   2,259-2021   1   159   298   2,486   2,259-2021   1   159   298   2,486   2,259-2021   1   159   298   2,486   2,259-2021   1   159   298   2,486   2,259-2021   1   159   298   2,486   2,259-2021   1   159   298   2,486   2,259-2021   1   159   298   2,486   2,259-2021   1   159   298   2,486   2,259-2021   1   159   298   2,486   2,259-2021   1   159   298   2,486   2,259-2021   1   159   298   2,486   2,259-2021   1   159   298   3,273   0   0   11,091   0   0   0   0   0   0   0   0   0                                                                                                                                                                                                                                                                                                                                                                                                                                                                                                                                                                                                                                                                                                                                                                                                                                                                                                                                                                                                                                                                                                                                                                                                                                                                                                                                                                                                                                                                                                                                                                                                                                                                                                                                                                                                                                                                                                                                                                                                   |                                                                                                                                                                                                                                                                                                                                                                                                                                                                                                                                                                                                                                                                                                                                                                                                                                                                                                                                                                                                                                                                                                                                                                                                                                                                                                                                                                                                                                                                                                                                                                                                                                                                                                                                                                                                                                                                                                                                                                                                                                                                                                                               | Ī             | Ī         |            |        |          |          | 11 001          |          |       | 0.631  | 200   | 150   | _         | 16-May-2021                            | 16-May-2021                             |
| 1                                                                                                                                                                                                                                                                                                                                                                                                                                                                                                                                                                                                                                                                                                                                                                                                                                                                                                                                                                                                                                                                                                                                                                                                                                                                                                                                                                                                                                                                                                                                                                                                                                                                                                                                                                                                                                                                                                                                                                                                                                                                                                                            | Accumal   Accumal   Accumal   Accumal   Accumal   Accumal   Accumal   Accumal   Accumal   Accumal   Accumal   Accumal   Accumal   Accumal   Accumal   Accumal   Accumal   Accumal   Accumal   Accumal   Accumal   Accumal   Accumal   Accumal   Accumal   Accumal   Accumal   Accumal   Accumal   Accumal   Accumal   Accumal   Accumal   Accumal   Accumal   Accumal   Accumal   Accumal   Accumal   Accumal   Accumal   Accumal   Accumal   Accumal   Accumal   Accumal   Accumal   Accumal   Accumal   Accumal   Accumal   Accumal   Accumal   Accumal   Accumal   Accumal   Accumal   Accumal   Accumal   Accumal   Accumal   Accumal   Accumal   Accumal   Accumal   Accumal   Accumal   Accumal   Accumal   Accumal   Accumal   Accumal   Accumal   Accumal   Accumal   Accumal   Accumal   Accumal   Accumal   Accumal   Accumal   Accumal   Accumal   Accumal   Accumal   Accumal   Accumal   Accumal   Accumal   Accumal   Accumal   Accumal   Accumal   Accumal   Accumal   Accumal   Accumal   Accumal   Accumal   Accumal   Accumal   Accumal   Accumal   Accumal   Accumal   Accumal   Accumal   Accumal   Accumal   Accumal   Accumal   Accumal   Accumal   Accumal   Accumal   Accumal   Accumal   Accumal   Accumal   Accumal   Accumal   Accumal   Accumal   Accumal   Accumal   Accumal   Accumal   Accumal   Accumal   Accumal   Accumal   Accumal   Accumal   Accumal   Accumal   Accumal   Accumal   Accumal   Accumal   Accumal   Accumal   Accumal   Accumal   Accumal   Accumal   Accumal   Accumal   Accumal   Accumal   Accumal   Accumal   Accumal   Accumal   Accumal   Accumal   Accumal   Accumal   Accumal   Accumal   Accumal   Accumal   Accumal   Accumal   Accumal   Accumal   Accumal   Accumal   Accumal   Accumal   Accumal   Accumal   Accumal   Accumal   Accumal   Accumal   Accumal   Accumal   Accumal   Accumal   Accumal   Accumal   Accumal   Accumal   Accumal   Accumal   Accumal   Accumal   Accumal   Accumal   Accumal   Accumal   Accumal   Accumal   Accumal   Accumal   Accumal   Accumal   Accumal   Accumal   Accumal   Accumal   Accumal   Accumal   Accumal   Accu                                                                                                                                                                                                                                                                                                                                                                                                                                                                                                                                                                                                                                                                                          | ATE   Number of   CFS   AF   ACCUNA   CFS   ACCUNA   CFS   AF   ACCUNA     |               |           | 0          | 9      | 9        | ٥        | 11,091          | -        |       | 9.223  | 298   | 150   |           | 15-May-2021                            | 15-May-2021                             |
|                                                                                                                                                                                                                                                                                                                                                                                                                                                                                                                                                                                                                                                                                                                                                                                                                                                                                                                                                                                                                                                                                                                                                                                                                                                                                                                                                                                                                                                                                                                                                                                                                                                                                                                                                                                                                                                                                                                                                                                                                                                                                                                              | ATE         Number of Lis-Jays-2021         Lis-Jays-2021         Lis-Jays-2021         Lis-Jays-2021         Lis-Jays-2021         Lis-Jays-2021         Lis-Jays-2021         Lis-Jays-2021         Lis-Jays-2021         Lis-Jays-2021         Lis-Jays-2021         Lis-Jays-2021         Lis-Jays-2021         Lis-Jays-2021         Lis-Jays-2021         Lis-Jays-2021         Lis-Jays-2021         Lis-Jays-2021         Lis-Jays-2021         Lis-Jays-2021         Lis-Jays-2021         Lis-Jays-2021         Lis-Jays-2021         Lis-Jays-2021         Lis-Jays-2021         Lis-Jays-2021         Lis-Jays-2021         Lis-Jays-2021         Lis-Jays-2021         Lis-Jays-2021         Lis-Jays-2021         Lis-Jays-2021         Lis-Jays-2021         Lis-Jays-2021         Lis-Jays-2021         Lis-Jays-2021         Lis-Jays-2021         Lis-Jays-2021         Lis-Jays-2021         Lis-Jays-2021         Lis-Jays-2021         Lis-Jays-2021         Lis-Jays-2021         Lis-Jays-2021         Lis-Jays-2021         Lis-Jays-2021         Lis-Jays-2021         Lis-Jays-2021         Lis-Jays-2021         Lis-Jays-2021         Lis-Jays-2021         Lis-Jays-2021         Lis-Jays-2021         Lis-Jays-2021         Lis-Jays-2021         Lis-Jays-2021         Lis-Jays-2021         Lis-Jays-2021         Lis-Jays-2021         Lis-Jays-2021         Lis-Jays-2021         Lis-Jays-20221         Lis-Jays-20221         Lis-Jays-2022         Lis-Ja                                                                                                                                                                                                                                                                                                                                                                                                                                                                                                                                                                                                                                                                                                                                                                                                                                                                                                                                                                                                                                                                                                                                                                                                                                                                                                                        |                                                                                                                                                                                                                                                                                                                                                                                                                                                                                                                                                                                                                                                                                                                                                                                                                                                                                                                                                                                                                                                                                                                                                                                                                                                                                                                                                                                                                                                                                                                                                                                                                                                                                                                                                                                                                                                                                                                                                                                                                                                                                                                               |               |           | 0          | 0      | 0        | 0        | 11.091          | 0        | 0     | 8,926  | 298   | 150   | _         | 14-May-2021                            | 14-May-2021                             |
|                                                                                                                                                                                                                                                                                                                                                                                                                                                                                                                                                                                                                                                                                                                                                                                                                                                                                                                                                                                                                                                                                                                                                                                                                                                                                                                                                                                                                                                                                                                                                                                                                                                                                                                                                                                                                                                                                                                                                                                                                                                                                                                              | ALE         Number of To:         Number of Law (Processing of Processing of Processing Organization of Processing Organization of Processing Organization of Processing Organization (Processing Organization of Processing Organization of Processing Organization (Processing Organization Organization Organization Organization Organization (Processing Organization Organization Organization Organization Organization Organization Organization Organization Organization Organization Organization Organization Organization Organization Organization Organization Organization Organization Organization Organization Organization Organization Organization Organization Organization Organization Organization Organization Organization Organization Organization Organization Organization Organization Organization Organization Organization Organization Organization Organization Organization Organization Organization Organization Organization Organization Organization Organization Organization Organization Organization Organization Organization Organization Organization Organization Organization Organization Organization Organization Organization Organization Organization Organization Organization Organization Organization Organization Organization Organization Organization Organization Organization Organization Organization Organization Organization Organization Organization Organization Organization Organization Organization Organization Organization Organization Organization Organization Organization Organization Organization Organization Organization Organization Organization Organization Organization Organization Organization Organization Organization Organization Organization Organization Organization Organization Organization Organization Organization Organization Organization Organization Organization Organization Organization Organization Organization Organization Organization Organization Organization Organization Organization Organization Organization Organization Organization Orga                                                                                                                                                                                                                                                                                                                                                                                                                                                                                                                                                                                                                                                                                                                                 | AYEE         Number of To:         BASE FLOW!         ACCUM.         CFS         AF         ACCUM.         <                                                                                                                                                                                                                                                                                                                                                                                                                                                                                                                                                                                                                                                                                                                                                                                                                                                    |               |           | 0          | 0      | 0        | 0        | 11,091          | 0        | 0     | 8,628  | 298   | 150   | 1         | 13-May-2021                            | 13-May-2021                             |
|                                                                                                                                                                                                                                                                                                                                                                                                                                                                                                                                                                                                                                                                                                                                                                                                                                                                                                                                                                                                                                                                                                                                                                                                                                                                                                                                                                                                                                                                                                                                                                                                                                                                                                                                                                                                                                                                                                                                                                                                                                                                                                                              | ATE                                                                                                                                                                                                                                                                                                                                                                                                                                                                                                                                                                                                                                                                                                                                                                                                                                                                                                                                                                                                                                                                                                                                                                                                                                                                                                                                                                                                                                                                                                                                                                                                                                                                                                                                                                                                                                                                                                                                                                                                                                                                                                                                                                                                                                                                                                                                                                                                                                                                                                                                                                                                                                                                                                                                                                                                                   | AYEE         Number of Lis-page-2021         BASE FLOW!         CFS         AF         ACCUM. ACCUM. ACCUM. LESS LESS LESS LESS LESS LESS LESS LES                                                                                                                                                                                                                                                                                                                                                                                                                                                                                                                                                                                                                                                                                                                                                                                                                                                                                                                                                                                                                                                                                                                                                                                                                                                                                                                                                                                                                                                                                                                                                                                                                                                                                                                                                                                                                                                                                                                                                                            |               |           | 0          | 0      | 0        | 0        | 11,091          |          | 0     | 8,331  | 298   | 150   | _         | 12-May-2021                            | 12-May-2021                             |
|                                                                                                                                                                                                                                                                                                                                                                                                                                                                                                                                                                                                                                                                                                                                                                                                                                                                                                                                                                                                                                                                                                                                                                                                                                                                                                                                                                                                                                                                                                                                                                                                                                                                                                                                                                                                                                                                                                                                                                                                                                                                                                                              | ATE.         Number of The:         Number of The:         CESS (CIVAL LOSS)         ACCIVAL LOSS (CIVAL LOSS)         ACCIVAL LOSS (CIVAL LOSS)         ACCIVAL LOSS (CIVAL LOSS)         ACCIVAL LOSS (CIVAL LOSS)         CESS (AF) ACCIVAL LOSS (CIVAL LOSS)         CESS (AF) ACCIVAL LOSS (CIVAL LOSS)         CESS (AF) ACCIVAL LOSS (CIVAL LOSS)         CESS (AF) ACCIVAL LOSS (CIVAL LOSS)         CESS (AF) ACCIVAL LOSS (CIVAL LOSS)         CESS (AF) ACCIVAL LOSS (CIVAL LOSS)         CESS (AF) ACCIVAL LOSS (CIVAL LOSS)         CESS (AF) ACCIVAL LOSS (CIVAL LOSS)         CESS (AF) ACCIVAL LOSS (CIVAL LOSS)         CESS (AF) ACCIVAL LOSS (CIVAL LOSS)         CESS (AF) ACCIVAL LOSS (CIVAL LOSS)         CESS (AF) ACCIVAL LOSS (CIVAL LOSS)         CESS (AF) ACCIVAL LOSS (CIVAL LOSS)         CESS (AF) ACCIVAL LOSS (CIVAL LOSS)         CESS (AF) ACCIVAL LOSS (CIVAL LOSS)         CESS (AF) ACCIVAL LOSS (CIVAL LOSS)         CESS (AF) ACCIVAL LOSS (CIVAL LOSS)         CESS (AF) ACCIVAL LOSS (CIVAL LOSS)         CESS (AF) ACCIVAL LOSS (CIVAL LOSS)         CESS (AF) ACCIVAL LOSS (CIVAL LOSS)         CESS (AF) ACCIVAL LOSS (CIVAL LOSS)         CESS (AF) ACCIVAL LOSS (CIVAL LOSS)         CESS (AF) ACCIVAL LOSS (CIVAL LOSS)         CESS (AF) ACCIVAL LOSS (CIVAL LOSS)         CESS (AF) ACCIVAL LOSS (CIVAL LOSS)         CESS (AF) ACCIVAL LOSS (CIVAL LOSS)         CESS (AF) ACCIVAL LOSS (CIVAL LOSS)         CESS (AF) ACCIVAL LOSS (CIVAL LOSS)         CESS (AF) ACCIVAL LOSS (CIVAL LOSS)         CESS (AF) ACCIVAL LOSS (CIVAL LOSS)         CESS (AF) ACCIVAL LOSS (CIVAL LOSS)         CESS (AF) ACCIVAL LOSS (CIVAL LOSS)         CESS (AF) ACCIVAL LOSS (CIVAL LOSS                                                                                                                                                                                                                                                                                                                                                                                                                                                                                                                                                                                                                                                                                                                                                                                                                                                                                                                                                                                                                                                                                       | ATEE         Number of To:         Number of To:         CES         AF         ACCUMAL CES         AF         ACCUMAL CES         AF         ACCUMAL CES         AF         ACCUMAL CES         AF         ACCUMAL CES         AF         ACCUMAL CES         AF         ACCUMAL CES         AF         ACCUMAL CES         ACCUMAL ACCUMAL CES         ACCUMAL ACCUMAL ACCUMAL CES         ACCUMAL ACCUMAL ACCUMAL CES         ACCUMAL ACCUMAL ACCUMAL ACCUMAL CES         ACCUMAL ACCUMAL ACCUMAL ACCUMAL ACCUMAL ACCUMAL ACCUMAL ACCUMAL ACCUMAL ACCUMAL ACCUMAL ACCUMAL ACCUMAL ACCUMAL ACCUMAL ACCUMAL ACCUMAL ACCUMAL ACCUMAL ACCUMAL ACCUMAL ACCUMAL ACCUMAL ACCUMAL ACCUMAL ACCUMAL ACCUMAL ACCUMAL ACCUMAL ACCUMAL ACCUMAL ACCUMAL ACCUMAL ACCUMAL ACCUMAL ACCUMAL ACCUMAL ACCUMAL ACCUMAL ACCUMAL ACCUMAL ACCUMAL ACCUMAL ACCUMAL ACCUMAL ACCUMAL ACCUMAL ACCUMAL ACCUMAL ACCUMAL ACCUMAL ACCUMAL ACCUMAL ACCUMAL ACCUMAL ACCUMAL ACCUMAL ACCUMAL ACCUMAL ACCUMAL ACCUMAL ACCUMAL ACCUMAL ACCUMAL ACCUMAL ACCUMAL ACCUMAL ACCUMAL ACCUMAL ACCUMAL ACCUMAL ACCUMAL ACCUMAL ACCUMAL ACCUMAL ACCUMAL ACCUMAL ACCUMAL ACCUMAL ACCUMAL ACCUMAL ACCUMAL ACCUMAL ACCUMAL ACCUMAL ACCUMAL ACCUMAL ACCUMAL ACCUMAL ACCUMAL ACCUMAL ACCUMAL ACCUMAL ACCUMAL ACCUMAL ACCUMAL ACCUMAL ACCUMAL ACCUMAL ACCUMAL ACCUMAL ACCUMAL ACCUMAL ACCUMAL ACCUMAL ACCUMAL ACCUMAL ACCUMAL ACCUMAL ACCUMAL ACCUMAL ACCUMAL ACCUMAL ACCUMAL ACCUMAL ACCUMAL ACCUMAL ACCUMAL ACCUMAL ACCUMAL ACCUMAL ACCUMAL ACCUMAL ACCUMAL ACCUMAL ACCUMAL ACCUMAL ACCUMAL ACCUMAL ACCUMAL ACCUMAL ACCUMAL ACCUMAL ACCUMAL ACCUMAL ACCUMAL ACCUMAL ACCUMAL ACCUMAL ACCUMAL ACCUMAL ACCUMAL ACCUMAL ACCUMAL ACCUMAL ACCUMAL ACCUMAL ACCUMAL ACCUMAL ACCUMAL ACCUMAL ACCUMAL ACCUMAL ACCUMAL ACCUMAL ACCUMAL ACCUMAL ACCUMAL ACCUMAL ACCUMAL ACCUMAL ACCUMAL ACCUMAL ACCUMAL ACCUMAL ACCUMAL ACCUMAL ACCUMAL AC                                                                                                                                                                                                                                               |               |           | •          | U      | ٥        | 0        | 11,091          | -        | -     | 8,033  | 298   | 150   | _         | TZ0Z-APM-TT                            | T707- Kert-TT                           |
|                                                                                                                                                                                                                                                                                                                                                                                                                                                                                                                                                                                                                                                                                                                                                                                                                                                                                                                                                                                                                                                                                                                                                                                                                                                                                                                                                                                                                                                                                                                                                                                                                                                                                                                                                                                                                                                                                                                                                                                                                                                                                                                              | ALE   To:   DAVS   CFS   AF   AF   AF   AF   AF   AF   AF                                                                                                                                                                                                                                                                                                                                                                                                                                                                                                                                                                                                                                                                                                                                                                                                                                                                                                                                                                                                                                                                                                                                                                                                                                                                                                                                                                                                                                                                                                                                                                                                                                                                                                                                                                                                                                                                                                                                                                                                                                                                                                                                                                                                                                                                                                                                                                                                                                                                                                                                                                                                                                                                                                                                                             |                                                                                                                                                                                                                                                                                                                                                                                                                                                                                                                                                                                                                                                                                                                                                                                                                                                                                                                                                                                                                                                                                                                                                                                                                                                                                                                                                                                                                                                                                                                                                                                                                                                                                                                                                                                                                                                                                                                                                                                                                                                                                                                               | T             |           |            | •      |          |          | 11,071          |          |       | 1,000  | 200   | 150   | _         | 11 11 11 11 11 11 11 11 11 11 11 11 11 | 11 11 10001                             |
| 1                                                                                                                                                                                                                                                                                                                                                                                                                                                                                                                                                                                                                                                                                                                                                                                                                                                                                                                                                                                                                                                                                                                                                                                                                                                                                                                                                                                                                                                                                                                                                                                                                                                                                                                                                                                                                                                                                                                                                                                                                                                                                                                            | Number of   CFS   AF   ACUM   CFS   AF   AF   AF   AF   AF   AF   AF                                                                                                                                                                                                                                                                                                                                                                                                                                                                                                                                                                                                                                                                                                                                                                                                                                                                                                                                                                                                                                                                                                                                                                                                                                                                                                                                                                                                                                                                                                                                                                                                                                                                                                                                                                                                                                                                                                                                                                                                                                                                                                                                                                                                                                                                                                                                                                                                                                                                                                                                                                                                                                                                                                                                                  |                                                                                                                                                                                                                                                                                                                                                                                                                                                                                                                                                                                                                                                                                                                                                                                                                                                                                                                                                                                                                                                                                                                                                                                                                                                                                                                                                                                                                                                                                                                                                                                                                                                                                                                                                                                                                                                                                                                                                                                                                                                                                                                               | 1             | 1         |            | •      |          | 5        | 11 001          | 5        |       | 7736   | 208   | 150   |           | 10-May-2021                            | 10-May-2021                             |
|                                                                                                                                                                                                                                                                                                                                                                                                                                                                                                                                                                                                                                                                                                                                                                                                                                                                                                                                                                                                                                                                                                                                                                                                                                                                                                                                                                                                                                                                                                                                                                                                                                                                                                                                                                                                                                                                                                                                                                                                                                                                                                                              | Alte   To:   Number of   CFS   AF   A.F.   ACCUMA   CFS   AF   A.F.   ACCUMA   AFA-per-2021   I 150   298   595   1.949c   2021   I 150   298   1.949c   2021   I 150   298   2.989   1.949c   2021   I 150   298   2.989   2.24-per-2021   I 150   298   2.380   2.24-per-2021   I 150   298   2.380   2.24-per-2021   I 150   298   2.375   2.24-per-2021   I 150   298   3.570   0 0 0 0 0 0 0 0 0 0 0 0 0 0 0 0 0 0                                                                                                                                                                                                                                                                                                                                                                                                                                                                                                                                                                                                                                                                                                                                                                                                                                                                                                                                                                                                                                                                                                                                                                                                                                                                                                                                                                                                                                                                                                                                                                                                                                                                                                                                                                                                                                                                                 |                                                                                                                                                                                                                                                                                                                                                                                                                                                                                                                                                                                                                                                                                                                                                                                                                                                                                                                                                                                                                                                                                                                                                                                                                                                                                                                                                                                                                                                                                                                                                                                                                                                                                                                                                                                                                                                                                                                                                                                                                                                                                                                               |               |           | 0          | 0      | 0        | 0        | 11.091          | 0        | 0     | 7.438  | 298   | 150   | _         | 09-May-2021                            | 09-May-2021                             |
| 1, 1, 1, 1, 1, 1, 1, 1, 1, 1, 1, 1, 1,                                                                                                                                                                                                                                                                                                                                                                                                                                                                                                                                                                                                                                                                                                                                                                                                                                                                                                                                                                                                                                                                                                                                                                                                                                                                                                                                                                                                                                                                                                                                                                                                                                                                                                                                                                                                                                                                                                                                                                                                                                                                                       | Name   Name   Name   Name   Name   Name   Name   Name   Name   Name   Name   Name   Name   Name   Name   Name   Name   Name   Name   Name   Name   Name   Name   Name   Name   Name   Name   Name   Name   Name   Name   Name   Name   Name   Name   Name   Name   Name   Name   Name   Name   Name   Name   Name   Name   Name   Name   Name   Name   Name   Name   Name   Name   Name   Name   Name   Name   Name   Name   Name   Name   Name   Name   Name   Name   Name   Name   Name   Name   Name   Name   Name   Name   Name   Name   Name   Name   Name   Name   Name   Name   Name   Name   Name   Name   Name   Name   Name   Name   Name   Name   Name   Name   Name   Name   Name   Name   Name   Name   Name   Name   Name   Name   Name   Name   Name   Name   Name   Name   Name   Name   Name   Name   Name   Name   Name   Name   Name   Name   Name   Name   Name   Name   Name   Name   Name   Name   Name   Name   Name   Name   Name   Name   Name   Name   Name   Name   Name   Name   Name   Name   Name   Name   Name   Name   Name   Name   Name   Name   Name   Name   Name   Name   Name   Name   Name   Name   Name   Name   Name   Name   Name   Name   Name   Name   Name   Name   Name   Name   Name   Name   Name   Name   Name   Name   Name   Name   Name   Name   Name   Name   Name   Name   Name   Name   Name   Name   Name   Name   Name   Name   Name   Name   Name   Name   Name   Name   Name   Name   Name   Name   Name   Name   Name   Name   Name   Name   Name   Name   Name   Name   Name   Name   Name   Name   Name   Name   Name   Name   Name   Name   Name   Name   Name   Name   Name   Name   Name   Name   Name   Name   Name   Name   Name   Name   Name   Name   Name   Name   Name   Name   Name   Name   Name   Name   Name   Name   Name   Name   Name   Name   Name   Name   Name   Name   Name   Name   Name   Name   Name   Name   Name   Name   Name   Name   Name   Name   Name   Name   Name   Name   Name   Name   Name   Name   Name   Name   Name   Name   Name   Name   Name   Name   Name   Name   Name   Name   Name   Name   Name   Name   Name                                                                                                                                                                                                                                                                                                                                                                                                                                                                                                                                                                                                                                                                                             |                                                                                                                                                                                                                                                                                                                                                                                                                                                                                                                                                                                                                                                                                                                                                                                                                                                                                                                                                                                                                                                                                                                                                                                                                                                                                                                                                                                                                                                                                                                                                                                                                                                                                                                                                                                                                                                                                                                                                                                                                                                                                                                               |               |           | 0          | 0      | 0        | 0        | 11,091          | 0        | 0     | 7,140  | 298   | 150   | 1         | 08-May-2021                            | 08-May-2021                             |
|                                                                                                                                                                                                                                                                                                                                                                                                                                                                                                                                                                                                                                                                                                                                                                                                                                                                                                                                                                                                                                                                                                                                                                                                                                                                                                                                                                                                                                                                                                                                                                                                                                                                                                                                                                                                                                                                                                                                                                                                                                                                                                                              | Namber of   DAYS   CES   AF   AF   AF   AF   AF   AF   AF   A                                                                                                                                                                                                                                                                                                                                                                                                                                                                                                                                                                                                                                                                                                                                                                                                                                                                                                                                                                                                                                                                                                                                                                                                                                                                                                                                                                                                                                                                                                                                                                                                                                                                                                                                                                                                                                                                                                                                                                                                                                                                                                                                                                                                                                                                                                                                                                                                                                                                                                                                                                                                                                                                                                                                                         | ATE   Number of   PULSE FLOW:   PULSE FLO   |               |           | 0          | •      | 0        | 0        | 11,091          | ٥        |       | 6,843  | 298   | 150   | _         | 07-May-2021                            | 1202-AeW-10                             |
|                                                                                                                                                                                                                                                                                                                                                                                                                                                                                                                                                                                                                                                                                                                                                                                                                                                                                                                                                                                                                                                                                                                                                                                                                                                                                                                                                                                                                                                                                                                                                                                                                                                                                                                                                                                                                                                                                                                                                                                                                                                                                                                              | ATE   Part   P                                                                                                                                                                                                                                                                                                                                                                                                                                                                                                                                                                                                                                                                                          | ATE   Number of DAYS   CES   AF   A.F.   A  | Ī             | Ī         | •          | -      |          | 6        | 11,091          | _        |       | 0,540  | 270   | 150   |           | TZOZ-YBM-OO                            | 1202-Kert. 00                           |
|                                                                                                                                                                                                                                                                                                                                                                                                                                                                                                                                                                                                                                                                                                                                                                                                                                                                                                                                                                                                                                                                                                                                                                                                                                                                                                                                                                                                                                                                                                                                                                                                                                                                                                                                                                                                                                                                                                                                                                                                                                                                                                                              | Number of   DAYS   CFS   AF   AF   AF   AF   AF   AF   AF                                                                                                                                                                                                                                                                                                                                                                                                                                                                                                                                                                                                                                                                                                                                                                                                                                                                                                                                                                                                                                                                                                                                                                                                                                                                                                                                                                                                                                                                                                                                                                                                                                                                                                                                                                                                                                                                                                                                                                                                                                                                                                                                                                                                                                                                                                                                                                                                                                                                                                                                                                                                                                                                                                                                                             | Number of DAYS   CFS   AF   AF.     |               | Ī         |            |        |          |          | 11 001          | ,        |       | 273 7  | 308   | 150   |           | 06-May-2021                            | 06-May-2021                             |
|                                                                                                                                                                                                                                                                                                                                                                                                                                                                                                                                                                                                                                                                                                                                                                                                                                                                                                                                                                                                                                                                                                                                                                                                                                                                                                                                                                                                                                                                                                                                                                                                                                                                                                                                                                                                                                                                                                                                                                                                                                                                                                                              | Number of   DAYS   CFS   AF   ACCUM.   CFS   AF   AF.   AF                                                                                                                                                                                                                                                                                                                                                                                                                                                                                                                                                                                                                                                                                          | Number of DAYS   ACCUM.   CFS   AF   ACCUM.     |               |           | •          | 0      | 0        | 0        | 11.091          | 0        | 0     | 6.248  | 298   | 150   | 1         | 05-May-2021                            | 05-May-2021                             |
|                                                                                                                                                                                                                                                                                                                                                                                                                                                                                                                                                                                                                                                                                                                                                                                                                                                                                                                                                                                                                                                                                                                                                                                                                                                                                                                                                                                                                                                                                                                                                                                                                                                                                                                                                                                                                                                                                                                                                                                                                                                                                                                              | Number of   LASK FLOW:   PULSE FLOW:   NTERPOLATION FLOW   Other Adjusted Flow   Name of   CFS   AF   A.F.     F.     A.F.   A.F.   A.F.   A.F.   A.F.   A.F.   A.F.   A.F.   A.F.   A.F.   A.F.   A.F.   A.F.   A.F.   A.F.   A.F.   A.F.   A.F.   A.F.   A.F.   A.F.   A.F.   A.F.   A.F.   A.F.   A.F.   A.F.   A.F.   A.F.   A.F.   A.F.   A.F.   A.F.   A.F.   A.F.   A.F.   A.F.   A.F.   A.F.   A.F.   A.F.   A.F.   A.F.   A.F.   A.F.   A.F.   A.F.   A.F.   A.F.   A.F.   A.F.   A.F.   A.F.   A.F.   A.F.   A.F.   A.F.   A.F.   A.F.   A.F.   A.F.   A.F.   A.F.   A.F.   A.F.   A.F.   A.F.   A.F.   A.F.   A.F.   A.F.   A.F.   A.F.   A.F.   A.F.   A.F.   A.F.   A.F.   A.F.   A.F.   A.F.   A.F.   A.F.   A.F.   A.F.   A.F.   A.F.   A.F.   A.F.   A.F.   A.F.   A.F.   A.F.   A.F.   A.F.   A.F.   A.F.   A.F.   A.F.   A.F.   A.F.   A.F.   A.F.   A.F.   A.F.   A.F.   A.F.   A.F.   A.F.   A.F.   A.F.   A.F.   A.F.   A.F.   A.F.   A.F.   A.F.   A.F.   A.F.   A.F.   A.F.   A.F.   A.F.   A.F.   A.F.   A.F.   A.F.   A.F.   A.F.   A.F.   A.F.   A.F.   A.F.   A.F.   A.F.   A.F.   A.F.   A.F.   A.F.   A.F.   A.F.   A.F.   A.F.   A.F.   A.F.   A.F.   A.F.   A.F.   A.F.   A.F.   A.F.   A.F.   A.F.   A.F.   A.F.   A.F.   A.F.   A.F.   A.F.   A.F.   A.F.   A.F.   A.F.   A.F.   A.F.   A.F.   A.F.   A.F.   A.F.   A.F.   A.F.   A.F.   A.F.   A.F.   A.F.   A.F.   A.F.   A.F.   A.F.   A.F.   A.F.   A.F.   A.F.   A.F.   A.F.   A.F.   A.F.   A.F.   A.F.   A.F.   A.F.   A.F.   A.F.   A.F.   A.F.   A.F.   A.F.   A.F.   A.F.   A.F.   A.F.   A.F.   A.F.   A.F.   A.F.   A.F.   A.F.   A.F.   A.F.   A.F.   A.F.   A.F.   A.F.   A.F.   A.F.   A.F.   A.F.   A.F.   A.F.   A.F.   A.F.   A.F.   A.F.   A.F.   A.F.   A.F.   A.F.   A.F.   A.F.   A.F.   A.F.   A.F.   A.F.   A.F.   A.F.   A.F.   A.F.   A.F.   A.F.   A.F.   A.F.   A.F.   A.F.   A.F.   A.F.   A.F.   A.F.   A.F.   A.F.   A.F.   A.F.   A.F.   A.F.   A.F.   A.F.                                                                                                                                                                                                                                                                                                                                                                                                                                                                                                                                                                                                                                                                                          | ACCUMA   To:   DAYS   CFS   AF   ACCUMA   CFS   AF   ACCUMA   CFS   AF   ACCUMA   AFE     |               |           | 0          | 0      | 0        | 0        | 11,091          | 0        | 0     | 5,950  | 298   | 150   | 1         | 04-May-2021                            | 04-May-2021                             |
| 150   150   298   298   1,990   3,847   3,847   1   150   298   595   326   1,639   5,486   3   298   1,190   1,141   2,269   9,771   1,211   150   298   2,380   1,144   2,269   9,771   1,191   1,150   298   2,476   1,191   1,150   298   2,476   1,191   1,150   298   3,273   1,191   1,150   298   3,273   1,191   1,150   298   3,273   1,191   1,150   298   3,273   1,191   1,150   298   3,465   1,1991   1,191   1,150   298   3,465   1,1991   1,150   298   3,465   1,1991   1,150   298   3,465   1,1991   1,150   298   3,465   1,1991   1,150   298   3,465   1,1991   1,150   298   3,465   1,1991   1,1991   1,150   298   3,465   1,1991   1,150   298   3,465   1,1991   1,1991   1,150   298   3,465   1,1991   1,1991   1,1991   1,1991   1,1991   1,1991   1,1991   1,1991   1,1991   1,1991   1,1991   1,1991   1,1991   1,1991   1,1991   1,1991   1,1991   1,1991   1,1991   1,1991   1,1991   1,1991   1,1991   1,1991   1,1991   1,1991   1,1991   1,1991   1,1991   1,1991   1,1991   1,1991   1,1991   1,1991   1,1991   1,1991   1,1991   1,1991   1,1991   1,1991   1,1991   1,1991   1,1991   1,1991   1,1991   1,1991   1,1991   1,1991   1,1991   1,1991   1,1991   1,1991   1,1991   1,1991   1,1991   1,1991   1,1991   1,1991   1,1991   1,1991   1,1991   1,1991   1,1991   1,1991   1,1991   1,1991   1,1991   1,1991   1,1991   1,1991   1,1991   1,1991   1,1991   1,1991   1,1991   1,1991   1,1991   1,1991   1,1991   1,1991   1,1991   1,1991   1,1991   1,1991   1,1991   1,1991   1,1991   1,1991   1,1991   1,1991   1,1991   1,1991   1,1991   1,1991   1,1991   1,1991   1,1991   1,1991   1,1991   1,1991   1,1991   1,1991   1,1991   1,1991   1,1991   1,1991   1,1991   1,1991   1,1991   1,1991   1,1991   1,1991   1,1991   1,1991   1,1991   1,1991   1,1991   1,1991   1,1991   1,1991   1,1991   1,1991   1,1991   1,1991   1,1991   1,1991   1,1991   1,1991   1,1991   1,1991   1,1991   1,1991   1,1991   1,1991   1,1991   1,1991   1,1991   1,1991   1,1991   1,1991   1,1991   1,1991   1,1991   1,1991   1,1991   1,1991   1,1991   1,1991   1,1991   1, | Number of   LOW   PULSE FLOW   Number of   LOW   CFS   AF   A.F.   LOW   ACCUM.   CFS   AF   A.F.   A.F.   LOW   ACCUM.   CFS   AF   A.F.   LOW   ACCUM.   CFS   AF   A.F.   LOW   ACCUM.   A.F.   LOW   A.F.   LOW   A.F.   LOW   A.F.   LOW   ACCUM.   A.F.   LOW                                                                                                                                                                                                                                                                                                                                                                                                                                                                                                                                                                                                                                                                                          | ATE         Number of DAVS         CES         AF         ACCUM. AF. AF. AF. AF. AF. AF. AF. AF. AF. AF                                                                                                                                                                                                                                                                                                                                                                                                                                                                                                                                                                                                                                                                                                                                                                                                                                                                                                                                                                                                                                                                                                                                                                                                                                                                                                                                                                                                                                                                                                                                                                                                                                                                                                                                                                                                                                                                                                                                                                                                                       |               | T         | •          | =      | •        | •        | 11,091          | _        | _     | 3,033  | 279   | 130   | _         | US-May-ZUZI                            | TZOZ-YPW-CO                             |
| 150   150   150   298   298   1,990   3,847   3,847   1   150   298   893   3,947   2,981   1,990   3,847   3,947   1   1   150   298   1,1991   1   1   150   298   2,973   1   1   150   298   3,273   1   1   150   298   3,463   1   1   150   298   3,463   1   1   1   150   298   3,463   1   1   1   150   298   3,463   1   1   1   1   150   298   3,463   1   1   1   1   1   1   1   1   1                                                                                                                                                                                                                                                                                                                                                                                                                                                                                                                                                                                                                                                                                                                                                                                                                                                                                                                                                                                                                                                                                                                                                                                                                                                                                                                                                                                                                                                                                                                                                                                                                                                                                                                       | Number of   Namber of   National   Nationa                                                                                                                                                                                                                                                                                                                                                                                                                                                                                                                                                                                                                                                                                          | Accumal   Accumal   Accumal   Accumal   Accumal   Accumal   Accumal   Accumal   Accumal   Accumal   Accumal   Accumal   Accumal   Accumal   Accumal   Accumal   Accumal   Accumal   Accumal   Accumal   Accumal   Accumal   Accumal   Accumal   Accumal   Accumal   Accumal   Accumal   Accumal   Accumal   Accumal   Accumal   Accumal   Accumal   Accumal   Accumal   Accumal   Accumal   Accumal   Accumal   Accumal   Accumal   Accumal   Accumal   Accumal   Accumal   Accumal   Accumal   Accumal   Accumal   Accumal   Accumal   Accumal   Accumal   Accumal   Accumal   Accumal   Accumal   Accumal   Accumal   Accumal   Accumal   Accumal   Accumal   Accumal   Accumal   Accumal   Accumal   Accumal   Accumal   Accumal   Accumal   Accumal   Accumal   Accumal   Accumal   Accumal   Accumal   Accumal   Accumal   Accumal   Accumal   Accumal   Accumal   Accumal   Accumal   Accumal   Accumal   Accumal   Accumal   Accumal   Accumal   Accumal   Accumal   Accumal   Accumal   Accumal   Accumal   Accumal   Accumal   Accumal   Accumal   Accumal   Accumal   Accumal   Accumal   Accumal   Accumal   Accumal   Accumal   Accumal   Accumal   Accumal   Accumal   Accumal   Accumal   Accumal   Accumal   Accumal   Accumal   Accumal   Accumal   Accumal   Accumal   Accumal   Accumal   Accumal   Accumal   Accumal   Accumal   Accumal   Accumal   Accumal   Accumal   Accumal   Accumal   Accumal   Accumal   Accumal   Accumal   Accumal   Accumal   Accumal   Accumal   Accumal   Accumal   Accumal   Accumal   Accumal   Accumal   Accumal   Accumal   Accumal   Accumal   Accumal   Accumal   Accumal   Accumal   Accumal   Accumal   Accumal   Accumal   Accumal   Accumal   Accumal   Accumal   Accumal   Accumal   Accumal   Accumal   Accumal   Accumal   Accumal   Accumal   Accumal   Accumal   Accumal   Accumal   Accumal   Accumal   Accumal   Accumal   Accumal   Accumal   Accumal   Accumal   Accumal   Accumal   Accumal   Accumal   Accumal   Accumal   Accumal   Accumal   Accumal   Accumal   Accumal   Accumal   Accumal   Accumal   Accumal   Accumal   Accumal   Accumal   Accu  | Ī             | Ī         |            |        |          |          | 11,001          |          |       | 5 653  | 100   | 150   | _ ,       | 03_M-12021                             | 03-May-2021                             |
| 150   150   150   150   150   150   150   150   150   150   150   150   150   150   150   150   150   150   150   150   150   150   150   150   150   150   150   150   150   150   150   150   150   150   150   150   150   150   150   150   150   150   150   150   150   150   150   150   150   150   150   150   150   150   150   150   150   150   150   150   150   150   150   150   150   150   150   150   150   150   150   150   150   150   150   150   150   150   150   150   150   150   150   150   150   150   150   150   150   150   150   150   150   150   150   150   150   150   150   150   150   150   150   150   150   150   150   150   150   150   150   150   150   150   150   150   150   150   150   150   150   150   150   150   150   150   150   150   150   150   150   150   150   150   150   150   150   150   150   150   150   150   150   150   150   150   150   150   150   150   150   150   150   150   150   150   150   150   150   150   150   150   150   150   150   150   150   150   150   150   150   150   150   150   150   150   150   150   150   150   150   150   150   150   150   150   150   150   150   150   150   150   150   150   150   150   150   150   150   150   150   150   150   150   150   150   150   150   150   150   150   150   150   150   150   150   150   150   150   150   150   150   150   150   150   150   150   150   150   150   150   150   150   150   150   150   150   150   150   150   150   150   150   150   150   150   150   150   150   150   150   150   150   150   150   150   150   150   150   150   150   150   150   150   150   150   150   150   150   150   150   150   150   150   150   150   150   150   150   150   150   150   150   150   150   150   150   150   150   150   150   150   150   150   150   150   150   150   150   150   150   150   150   150   150   150   150   150   150   150   150   150   150   150   150   150   150   150   150   150   150   150   150   150   150   150   150   150   150   150   150   150   150   150   150   150   150   150   150   150   150  | ACCUMA   CFS   AF   AF   AF   AF   AF   AF   AF                                                                                                                                                                                                                                                                                                                                                                                                                                                                                                                                                                                                                                                                                                                                                                                                                                                                                                                                                                                                                                                                                                                                                                                                                                                                                                                                                                                                                                                                                                                                                                                                                                                                                                                                                                                                                                                                                                                                                                                                                                                                                                                                                                                                                                                                                                                                                                                                                                                                                                                                                                                                                                                                                                                                                                       | Accumal   Part    Ī             | Ī         | •          |        |          | -        | 11 001          | ,        |       | 225    | 208   | 150   | _         | 02-May-2021                            | 02-May-2021                             |
|                                                                                                                                                                                                                                                                                                                                                                                                                                                                                                                                                                                                                                                                                                                                                                                                                                                                                                                                                                                                                                                                                                                                                                                                                                                                                                                                                                                                                                                                                                                                                                                                                                                                                                                                                                                                                                                                                                                                                                                                                                                                                                                              | Number of   Number of   DANK PLOW   PULSE PLOW   NTERPOLATION PLOW   NTERPOLATION PLOW   NTERPOLATION PLOW   NTERPOLATION PLOW   NTERPOLATION PLOW   NTERPOLATION PLOW   NTERPOLATION PLOW   NTERPOLATION PLOW   NTERPOLATION PLOW   NTERPOLATION PLOW   NTERPOLATION PLOW   NTERPOLATION PLOW   NTERPOLATION PLOW   NTERPOLATION PLOW   NTERPOLATION PLOW   NTERPOLATION PLOW   NTERPOLATION PLOW   NTERPOLATION PLOW   NTERPOLATION PLOW   NTERPOLATION PLOW   NTERPOLATION PLOW   NTERPOLATION PLOW   NTERPOLATION PLOW   NTERPOLATION PLOW   NTERPOLATION PLOW   NTERPOLATION PLOW   NTERPOLATION PLOW   NTERPOLATION PLOW   NTERPOLATION PLOW   NTERPOLATION PLOW   NTERPOLATION PLOW   NTERPOLATION PLOW   NTERPOLATION PLOW   NTERPOLATION PLOW   NTERPOLATION PLOW   NTERPOLATION PLOW   NTERPOLATION PLOW   NTERPOLATION PLOW   NTERPOLATION PLOW   NTERPOLATION PLOW   NTERPOLATION PLOW   NTERPOLATION PLOW   NTERPOLATION PLOW   NTERPOLATION PLOW   NTERPOLATION PLOW   NTERPOLATION PLOW   NTERPOLATION PLOW   NTERPOLATION PLOW   NTERPOLATION PLOW   NTERPOLATION PLOW   NTERPOLATION PLOW   NTERPOLATION PLOW   NTERPOLATION PLOW   NTERPOLATION PLOW   NTERPOLATION PLOW   NTERPOLATION PLOW   NTERPOLATION PLOW   NTERPOLATION PLOW   NTERPOLATION PLOW   NTERPOLATION PLOW   NTERPOLATION PLOW   NTERPOLATION PLOW   NTERPOLATION PLOW   NTERPOLATION PLOW   NTERPOLATION PLOW   NTERPOLATION PLOW   NTERPOLATION PLOW   NTERPOLATION PLOW   NTERPOLATION PLOW   NTERPOLATION PLOW   NTERPOLATION PLOW   NTERPOLATION PLOW   NTERPOLATION PLOW   NTERPOLATION PLOW   NTERPOLATION PLOW   NTERPOLATION PLOW   NTERPOLATION PLOW   NTERPOLATION PLOW   NTERPOLATION PLOW   NTERPOLATION PLOW   NTERPOLATION PLOW   NTERPOLATION PLOW   NTERPOLATION PLOW   NTERPOLATION PLOW   NTERPOLATION PLOW   NTERPOLATION PLOW   NTERPOLATION PLOW   NTERPOLATION PLOW   NTERPOLATION PLOW   NTERPOLATION PLOW   NTERPOLATION PLOW   NTERPOLATION PLOW   NTERPOLATION PLOW   NTERPOLATION PLOW   NTERPOLATION PLOW   NTERPOLATION PLOW   NTERPOLATION PLOW   NTERPOLATION PLOW   NTERPOLATION PLOW   NTERPOLATION PL                                                                                                                                                                                                                                                                                                                                                                                                                                                                                                                                                                                                                                                                                          | AIE         Number of To: To: DAVS         CCFS         AF         ACCUM. ACCUM. ACCUM. ACCUM. CFS         ACCUM. ACCUM. ACCUM. ACCUM. ACCUM. ACCUM. ACCUM. ACCUM. ACCUM. ACCUM. ACCUM. ACCUM. ACCUM. ACCUM. ACCUM. ACCUM. ACCUM. ACCUM. ACCUM. ACCUM. ACCUM. ACCUM. ACCUM. ACCUM. ACCUM. ACCUM. ACCUM. ACCUM. ACCUM. ACCUM. ACCUM. ACCUM. ACCUM. ACCUM. ACCUM. ACCUM. ACCUM. ACCUM. ACCUM. ACCUM. ACCUM. ACCUM. ACCUM. ACCUM. ACCUM. ACCUM. ACCUM. ACCUM. ACCUM. ACCUM. ACCUM. ACCUM. ACCUM. ACCUM. ACCUM. ACCUM. ACCUM. ACCUM. ACCUM. ACCUM. ACCUM. ACCUM. ACCUM. ACCUM. ACCUM. ACCUM. ACCUM. ACCUM. ACCUM. ACCUM. ACCUM. ACCUM. ACCUM. ACCUM. ACCUM. ACCUM. ACCUM. ACCUM. ACCUM. ACCUM. ACCUM. ACCUM. ACCUM. ACCUM. ACCUM. ACCUM. ACCUM. ACCUM. ACCUM. ACCUM. ACCUM. ACCUM. ACCUM. ACCUM. ACCUM. ACCUM. ACCUM. ACCUM. ACCUM. ACCUM. ACCUM. ACCUM. ACCUM. ACCUM. ACCUM. ACCUM. ACCUM. ACCUM. ACCUM. ACCUM. ACCUM. ACCUM. ACCUM. ACCUM. ACCUM. ACCUM. ACCUM. ACCUM. ACCUM. ACCUM. ACCUM. ACCUM. ACCUM. ACCUM. ACCUM. ACCUM. ACCUM. ACCUM. ACCUM. ACCUM. ACCUM. ACCUM. ACCUM. ACCUM. ACCUM. ACCUM. ACCUM. ACCUM. ACCUM. ACCUM. ACCUM. ACCUM. ACCUM. ACCUM. ACCUM. ACCUM. ACCUM. ACCUM. ACCUM. ACCUM. ACCUM. ACCUM. ACCUM. ACCUM. ACCUM. ACCUM. ACCUM. ACCUM. ACCUM. ACCUM. ACCUM. ACCUM. ACCUM. ACCUM. ACCUM. ACCUM. ACCUM. ACCUM. ACCUM. ACCUM. ACCUM. ACCUM. ACCUM. ACCUM. ACCUM. ACCUM. ACCUM. ACCUM. ACCUM. ACCUM. ACCUM. ACCUM. ACCUM. ACCUM. ACCUM. ACCUM. ACCUM. ACCUM. ACCUM. ACCUM. ACCUM. ACCUM. ACCUM. ACCUM. ACCUM. ACCUM. ACCUM. ACCUM. ACCUM. ACCUM. ACCUM. ACCUM. ACCUM. ACCUM. ACCUM. ACCUM. ACCUM. ACCUM. ACCUM. ACCUM. ACCUM. ACCUM. ACCUM. ACCUM. ACCUM. ACCUM. ACCUM. ACCUM. ACCUM. ACCUM. ACCUM. ACCUM. ACCUM. ACCUM. ACCUM. ACCUM. ACCUM. ACCUM. ACCUM. ACCUM. ACCUM. ACCUM. ACCUM. ACCUM. ACCUM. ACCUM. ACCUM. ACCUM. ACCUM. ACCUM. ACCUM. ACCUM. ACCUM. ACCUM. ACCUM. ACCUM. ACCUM. ACCUM. ACCUM. ACCUM. ACCUM. ACCUM. ACCUM. ACCUM. ACCUM. ACCUM. ACCUM. ACCUM. ACCUM. ACCUM. ACCUM. ACCUM. ACCUM. ACCUM. ACCUM. ACCUM. ACCUM. A                                                                     |               |           | 0          | 9      | 0        | •        | 11.091          | 0        | 0     | 5.058  | 298   | 150   | 1         | 01-May-2021                            | 01-May-2021                             |
|                                                                                                                                                                                                                                                                                                                                                                                                                                                                                                                                                                                                                                                                                                                                                                                                                                                                                                                                                                                                                                                                                                                                                                                                                                                                                                                                                                                                                                                                                                                                                                                                                                                                                                                                                                                                                                                                                                                                                                                                                                                                                                                              | ATIE         Number of Low-England         Number of Low-England         CES         AF         ACCUMA.         ACCUMA.         CES         AF         ACCUMA.                                                                                                                                                                                                                                                                                                                                                                                                                                                                                                                                                                                                                                                                                                                                                                                                                                                                                                                                                                                                                                                                                                                                                                                                                                                                                                                                                                                                                                                                                                           | AIE         Number of To: DAYS         CFS         AF         A.F. A.F. A.F. A.F. A.F. A.F. A.F. A.F.                                                                                                                                                                                                                                                                                                                                                                                                                                                                                                                                                                                                                                                                                                                                                                                                                                                                                                                                                                                                                                                                                                                                                                                                                                                                                                                                                                                                                                                                                                                                                                                                                                                                                                                                                                                                                                                                                                                                                                                                                         |               |           | 0          | 0      | 0        | 0        | 11,091          | 0        | 0     | 4,760  | 298   | 150   | 1         | 30-Apr-2021                            | 30-Apr-2021                             |
| 150   150   150   150   150   150   150   150   150   150   150   150   150   150   150   150   150   150   150   150   150   150   150   150   150   150   150   150   150   150   150   150   150   150   150   150   150   150   150   150   150   150   150   150   150   150   150   150   150   150   150   150   150   150   150   150   150   150   150   150   150   150   150   150   150   150   150   150   150   150   150   150   150   150   150   150   150   150   150   150   150   150   150   150   150   150   150   150   150   150   150   150   150   150   150   150   150   150   150   150   150   150   150   150   150   150   150   150   150   150   150   150   150   150   150   150   150   150   150   150   150   150   150   150   150   150   150   150   150   150   150   150   150   150   150   150   150   150   150   150   150   150   150   150   150   150   150   150   150   150   150   150   150   150   150   150   150   150   150   150   150   150   150   150   150   150   150   150   150   150   150   150   150   150   150   150   150   150   150   150   150   150   150   150   150   150   150   150   150   150   150   150   150   150   150   150   150   150   150   150   150   150   150   150   150   150   150   150   150   150   150   150   150   150   150   150   150   150   150   150   150   150   150   150   150   150   150   150   150   150   150   150   150   150   150   150   150   150   150   150   150   150   150   150   150   150   150   150   150   150   150   150   150   150   150   150   150   150   150   150   150   150   150   150   150   150   150   150   150   150   150   150   150   150   150   150   150   150   150   150   150   150   150   150   150   150   150   150   150   150   150   150   150   150   150   150   150   150   150   150   150   150   150   150   150   150   150   150   150   150   150   150   150   150   150   150   150   150   150   150   150   150   150   150   150   150   150   150   150   150   150   150   150   150   150   150   150   150   150   150   150  | AFE   Number of   CES   AF   AFE                                                                                                                                                                                                                                                                                                                                                                                                                                                                                                                                                                                                                                                                                            | AIE         Number of To: DAYS         CES         AF         A.F. L.94         CCUM. CFS         AF         A.F. L.940         CACUM. CFS         AF         A.F. L.940                                                                                                                                                                                                                                                                                                                                                                                                                                                                                                                                                                                                                                                                                                         |               |           | 0          | 0      | 0        | 0        | 11,091          |          |       | 4,463  | 298   | 150   | _         | 29-Apr-2021                            | 29-Apr-2021                             |
| 150   150   150   150   150   150   150   150   150   150   150   150   150   150   150   150   150   150   150   150   150   150   150   150   150   150   150   150   150   150   150   150   150   150   150   150   150   150   150   150   150   150   150   150   150   150   150   150   150   150   150   150   150   150   150   150   150   150   150   150   150   150   150   150   150   150   150   150   150   150   150   150   150   150   150   150   150   150   150   150   150   150   150   150   150   150   150   150   150   150   150   150   150   150   150   150   150   150   150   150   150   150   150   150   150   150   150   150   150   150   150   150   150   150   150   150   150   150   150   150   150   150   150   150   150   150   150   150   150   150   150   150   150   150   150   150   150   150   150   150   150   150   150   150   150   150   150   150   150   150   150   150   150   150   150   150   150   150   150   150   150   150   150   150   150   150   150   150   150   150   150   150   150   150   150   150   150   150   150   150   150   150   150   150   150   150   150   150   150   150   150   150   150   150   150   150   150   150   150   150   150   150   150   150   150   150   150   150   150   150   150   150   150   150   150   150   150   150   150   150   150   150   150   150   150   150   150   150   150   150   150   150   150   150   150   150   150   150   150   150   150   150   150   150   150   150   150   150   150   150   150   150   150   150   150   150   150   150   150   150   150   150   150   150   150   150   150   150   150   150   150   150   150   150   150   150   150   150   150   150   150   150   150   150   150   150   150   150   150   150   150   150   150   150   150   150   150   150   150   150   150   150   150   150   150   150   150   150   150   150   150   150   150   150   150   150   150   150   150   150   150   150   150   150   150   150   150   150   150   150   150   150   150   150   150   150   150   150   150   150   150  | Number of   Number of   To:   DAYS   CFS   AF   AF.   AF.                                                                                                                                                                                                                                                                                                                                                                                                                                                                                                                                                                                                                                                                                                                                                                                                                                                                                                                                                                                                                                                                                                                                                                                                                                                                                                                                                                                                                                                                                                                                                                                                                                                                                                                                                                                                                                                                                                                                                                                                                                                                                                                                                                                                                                                                                                                                                                                                                                                                                                                                                                                                                                                                                                                                                             | ATE         Number of To: DAYS         CFS         AF         ACCUM. AF         ACCUM. AF         ACCUM. AF         ACCUM. AF         ACCUM. AF         ACCUM. AF         ACCUM. AF         ACCUM. AF         ACCUM. AF         ACCUM. AF         ACCUM. AF         ACCUM. AF         ACCUM. AF         ACCUM. AF         ACCUM. AF         ACCUM. AF         ACCUM. AF         AF         ACCUM. AF         ACCUM. AF         AF         ACCUM. AF         ACCUM. AF         ACCUM. AF         AF         AF         AF         AF         AF         AF         AF         AF         AF         AF         AF         AF         AF         AF         AF         AF         AF         AF         AF         AF         AF         AF         AF         AF         AF         AF         AF         AF         AF         AF         AF         AF         AF         AF         AF         AF         AF         AF         AF         AF         AF         AF         AF         AF         AF         AF         AF         AF         AF         AF         AF         AF         AF         AF         AF         AF         AF         AF         AF         AF         AF         AF         AF         AF         AF                                                                                                                                                                                                                                                                                                                                                                                                                                                                                                                                                                                                                                                                                                                                                                                                                                                                                            | Ī             |           | -          |        | _        | -        | 11,091          | -        | -     | 4,100  | 230   | 130   |           | T202-10W-02                            | T202-T0W-02                             |
| 150   150   150   150   150   150   150   150   150   150   150   150   150   150   150   150   150   150   150   150   150   150   150   150   150   150   150   150   150   150   150   150   150   150   150   150   150   150   150   150   150   150   150   150   150   150   150   150   150   150   150   150   150   150   150   150   150   150   150   150   150   150   150   150   150   150   150   150   150   150   150   150   150   150   150   150   150   150   150   150   150   150   150   150   150   150   150   150   150   150   150   150   150   150   150   150   150   150   150   150   150   150   150   150   150   150   150   150   150   150   150   150   150   150   150   150   150   150   150   150   150   150   150   150   150   150   150   150   150   150   150   150   150   150   150   150   150   150   150   150   150   150   150   150   150   150   150   150   150   150   150   150   150   150   150   150   150   150   150   150   150   150   150   150   150   150   150   150   150   150   150   150   150   150   150   150   150   150   150   150   150   150   150   150   150   150   150   150   150   150   150   150   150   150   150   150   150   150   150   150   150   150   150   150   150   150   150   150   150   150   150   150   150   150   150   150   150   150   150   150   150   150   150   150   150   150   150   150   150   150   150   150   150   150   150   150   150   150   150   150   150   150   150   150   150   150   150   150   150   150   150   150   150   150   150   150   150   150   150   150   150   150   150   150   150   150   150   150   150   150   150   150   150   150   150   150   150   150   150   150   150   150   150   150   150   150   150   150   150   150   150   150   150   150   150   150   150   150   150   150   150   150   150   150   150   150   150   150   150   150   150   150   150   150   150   150   150   150   150   150   150   150   150   150   150   150   150   150   150   150   150   150   150   150   150   150   150   150   150   150   150  | ASE FLOW:   PULSE FLOW:   NTERPOLATION FLOW   Other Adjusted Flow   Flow   To:   DAYS   CFS   AF   A.F.                                                                                                                                                                                                                                                                                                                                                                                                                                                                                                                                                                                                                                                                                            | AIE Number of DAYS CFS AF A.F.  15-Aper-2021 I 150 298 893  16-Aper-2021 I 150 298 1,190  19-Aper-2021 I 150 298 1,488 20-Aper-2021 I 150 298 1,785  21-Aper-2021 I 150 298 1,785  22-Aper-2021 I 150 298 2,380  23-Aper-2021 I 150 298 2,380  24-Aper-2021 I 150 298 2,380  25-Aper-2021 I 150 298 2,380  26-Aper-2021 I 150 298 3,570  27-Aper-2021 I 150 298 3,570  28-Aper-2021 I 150 298 3,570  29-Aper-2021 I 150 298 3,570  20-Aper-2021 I 150 298 3,570  20-Ape |               | T         |            |        |          |          | 11,071          | , ,      | T     | ouo,c  | 200   | 100   |           | 200 2001                               | 2001                                    |
| 150   150   150   150   150   150   150   150   150   150   150   150   150   150   150   150   150   150   150   150   150   150   150   150   150   150   150   150   150   150   150   150   150   150   150   150   150   150   150   150   150   150   150   150   150   150   150   150   150   150   150   150   150   150   150   150   150   150   150   150   150   150   150   150   150   150   150   150   150   150   150   150   150   150   150   150   150   150   150   150   150   150   150   150   150   150   150   150   150   150   150   150   150   150   150   150   150   150   150   150   150   150   150   150   150   150   150   150   150   150   150   150   150   150   150   150   150   150   150   150   150   150   150   150   150   150   150   150   150   150   150   150   150   150   150   150   150   150   150   150   150   150   150   150   150   150   150   150   150   150   150   150   150   150   150   150   150   150   150   150   150   150   150   150   150   150   150   150   150   150   150   150   150   150   150   150   150   150   150   150   150   150   150   150   150   150   150   150   150   150   150   150   150   150   150   150   150   150   150   150   150   150   150   150   150   150   150   150   150   150   150   150   150   150   150   150   150   150   150   150   150   150   150   150   150   150   150   150   150   150   150   150   150   150   150   150   150   150   150   150   150   150   150   150   150   150   150   150   150   150   150   150   150   150   150   150   150   150   150   150   150   150   150   150   150   150   150   150   150   150   150   150   150   150   150   150   150   150   150   150   150   150   150   150   150   150   150   150   150   150   150   150   150   150   150   150   150   150   150   150   150   150   150   150   150   150   150   150   150   150   150   150   150   150   150   150   150   150   150   150   150   150   150   150   150   150   150   150   150   150   150   150   150   150   150   150   150   150   150   150   150  | ATE         Number of To:         Number of LAYS         CES         AF         A.C.UM. A.C.UM. A.C.UM. CES         AF         A.C.UM. A.C.UM. A.C.UM. CES         AF         A.C.UM. A.C.UM. A.C.UM. CES         AF         A.C.UM. A.C.UM. A.C.UM. CES         AF         ACCUM. A.C.UM. A.C.UM. CES         ACCUM. A.C.UM. A.C.UM. CES         ACCUM. A.C.UM. A.C.UM. CES         ACCUM. A.C.UM. A.C.UM. A.C.UM. CES         ACCUM. A.C.UM.                                                                                                                                                                                                                                                                                                                                                                                                                                                                                                                                                                                                                                                                                                                                                                                                                                                                        | AIE Number of CFS AF A.F.  15-Apr-2021 1 150 298 893  16-Apr-2021 1 150 298 893  11-Apr-2021 1 150 298 1,190  21-Apr-2021 1 150 298 1,288  22-Apr-2021 1 150 298 2,380  23-Apr-2021 1 150 298 2,588  23-Apr-2021 1 150 298 2,578  24-Apr-2021 1 150 298 3,273  25-Apr-2021 1 150 298 3,273  26-Apr-2021 1 150 298 3,570  26-Apr-2021 1 150 298 3,570  27-Apr-2021 1 150 298 3,570  28-Apr-2021 1 150 298 3,570  29-Apr-2021 1 150 298 3,570  20-Apr-2021 2 1 1 150 298 3,570  20-Apr-2021 2 1 1 150 2 298 3,570  20-Apr-2021 2 1 1 150 2 298 3,570  20-Apr-2021 2 1 1 150 2 298 3,570  20-Apr-2021 2 1 1 1 150 2 298 3,570  | 1             | 1         | ,          |        |          |          | 11 001          |          |       | 3 26 2 | 306   | 150   |           | 27-Ann-2021                            | 27-Anr-2021                             |
|                                                                                                                                                                                                                                                                                                                                                                                                                                                                                                                                                                                                                                                                                                                                                                                                                                                                                                                                                                                                                                                                                                                                                                                                                                                                                                                                                                                                                                                                                                                                                                                                                                                                                                                                                                                                                                                                                                                                                                                                                                                                                                                              | Number of   Number of   PULSE FLOW:   PULSE FLOW:   NTERPOLATION FLOW   Other Adjusted Flow   Flow   NTERPOLATION FLOW   Other Adjusted Flow   NTERPOLATION FLOW   NTERPOLATION FLOW   Other Adjusted Flow   NTERPOLATION FLOW   Other Adjusted Flow   NTERPOLATION FLOW   Other Adjusted Flow   Other Adjusted Flow   NTERPOLATION FLOW   Other Adjusted Flow   NTERPOLATION FLOW   Other Adjusted Flow   NTERPOLATION FLOW   NTERPOLATION FLOW   NTERPOLATION FLOW   NTERPOLATION FLOW   NTERPOLATION FLOW   NTERPOLATION FLOW   NTERPOLATION FLOW   NTERPOLATION FLOW   NTERPOLATION FLOW   NTERPOLATION FLOW   NTERPOLATION FLOW   NTERPOLATION FLOW   NTERPOLATION FLOW   NTERPOLATION FLOW   NTERPOLATION FLOW   NTERPOLATION FLOW   NTERPOLATION FLOW   NTERPOLATION FLOW   NTERPOLATION FLOW   NTERPOLATION FLOW   NTERPOLATION FLOW   NTERPOLATION FLOW   NTERPOLATION FLOW   NTERPOLATION FLOW   NTERPOLATION FLOW   NTERPOLATION FLOW   NTERPOLATION FLOW   NTERPOLATION FLOW   NTERPOLATION FLOW   NTERPOLATION FLOW   NTERPOLATION FLOW   NTERPOLATION FLOW   NTERPOLATION FLOW   NTERPOLATION FLOW   NTERPOLATION FLOW   NTERPOLATION FLOW   NTERPOLATION FLOW   NTERPOLATION FLOW   NTERPOLATION FLOW   NTERPOLATION FLOW   NTERPOLATION FLOW   NTERPOLATION FLOW   NTERPOLATION FLOW   NTERPOLATION FLOW   NTERPOLATION FLOW   NTERPOLATION FLOW   NTERPOLATION FLOW   NTERPOLATION FLOW   NTERPOLATION FLOW   NTERPOLATION FLOW   NTERPOLATION FLOW   NTERPOLATION FLOW   NTERPOLATION FLOW   NTERPOLATION FLOW   NTERPOLATION FLOW   NTERPOLATION FLOW   NTERPOLATION FLOW   NTERPOLATION FLOW   NTERPOLATION FLOW   NTERPOLATION FLOW   NTERPOLATION FLOW   NTERPOLATION FLOW   NTERPOLATION FLOW   NTERPOLATION FLOW   NTERPOLATION FLOW   NTERPOLATION FLOW   NTERPOLATION FLOW   NTERPOLATION FLOW   NTERPOLATION FLOW   NTERPOLATION FLOW   NTERPOLATION FLOW   NTERPOLATION FLOW   NTERPOLATION FLOW   NTERPOLATION FLOW   NTERPOLATION FLOW   NTERPOLATION FLOW   NTERPOLATION FLOW   NTERPOLATION FLOW   NTERPOLATION FLOW   NTERPOLATION FLOW   NTERPOLATION FLOW   NTERPOLATION FLOW   NTERPOLAT                                                                                                                                                                                                                                                                                                                                                                                                                                                                                                                                                                                                                                                                                          | ATE         Number of To: DAYS         CFS         AF         ACCUM. AF. ACCUM. CFS         AF         ACCUM. AF. ACCUM. CFS         AF         ACCUM. AF. ACCUM. CFS         AF         ACCUM. ACCUM. AF. ACCUM. CFS         AF         ACCUM. AF. AF. AF. AF. AF. AF. AF. AF. AF. AF                                                                                                                                                                                                                                                                                                                                                                                                                                                                                                                                                                                                                                                                                                                                                                                                                                                                                                                                                                                                                                                                                                                                                                                                                                                                                                                                                                                                                                                                                                                                                                                                                                                                                                                                                                                                                                        | 1             | 1         | •          | •      | •        |          | 11 091          | 5        |       | 3.570  | 298   | 150   | _         | 26-Apr-2021                            | 26-Apr-2021                             |
|                                                                                                                                                                                                                                                                                                                                                                                                                                                                                                                                                                                                                                                                                                                                                                                                                                                                                                                                                                                                                                                                                                                                                                                                                                                                                                                                                                                                                                                                                                                                                                                                                                                                                                                                                                                                                                                                                                                                                                                                                                                                                                                              | ATE         Number of To:         Number of DAYS         CES         AF         ACCUMA.         ACCUMA                                                                                                                                                                                                                                                                                                                                                                                                                                                                                                                                                                                                                                                                                                                                                                                                                                                                                                                                                                                                                                                                                                                                                                                                                                                                                                                                                                                                                                                                                                            | AIE         Number of Laper-2021         CFS         AF         A.F.         CFS         AF         A.F.         CFS         AF         A.F.         CFS         AF         A.F.         CCUM.         CFS         AF         A.F.         ACCUM.         ACCUM.         CFS         AF         A.F.         ACCUM.         ACCUM.         ACCUM.         ACCUM.         CFS         AF         A.F.         ACCUM.         ACCUM.         ACCUM.         ACCUM.         ACCUM.         A.F.         AF         A.F.         ACCUM.         ACCUM.         ACCUM.         A.F.         ACCUM.         A.F.         ACCUM.                                                                                                                                                                                                                                                                                                                                                                                                                                                                                                                                                                                                                                                                                                                                                                                                                                                     |               |           | 0          | 0      | 0        | 0        | 11,091          | 0        | 0     | 3,273  | 298   | 150   | _         | 25-Apr-2021                            | 25-Apr-2021                             |
| 150   150   150   150   150   150   150   150   150   150   150   150   150   150   150   150   150   150   150   150   150   150   150   150   150   150   150   150   150   150   150   150   150   150   150   150   150   150   150   150   150   150   150   150   150   150   150   150   150   150   150   150   150   150   150   150   150   150   150   150   150   150   150   150   150   150   150   150   150   150   150   150   150   150   150   150   150   150   150   150   150   150   150   150   150   150   150   150   150   150   150   150   150   150   150   150   150   150   150   150   150   150   150   150   150   150   150   150   150   150   150   150   150   150   150   150   150   150   150   150   150   150   150   150   150   150   150   150   150   150   150   150   150   150   150   150   150   150   150   150   150   150   150   150   150   150   150   150   150   150   150   150   150   150   150   150   150   150   150   150   150   150   150   150   150   150   150   150   150   150   150   150   150   150   150   150   150   150   150   150   150   150   150   150   150   150   150   150   150   150   150   150   150   150   150   150   150   150   150   150   150   150   150   150   150   150   150   150   150   150   150   150   150   150   150   150   150   150   150   150   150   150   150   150   150   150   150   150   150   150   150   150   150   150   150   150   150   150   150   150   150   150   150   150   150   150   150   150   150   150   150   150   150   150   150   150   150   150   150   150   150   150   150   150   150   150   150   150   150   150   150   150   150   150   150   150   150   150   150   150   150   150   150   150   150   150   150   150   150   150   150   150   150   150   150   150   150   150   150   150   150   150   150   150   150   150   150   150   150   150   150   150   150   150   150   150   150   150   150   150   150   150   150   150   150   150   150   150   150   150   150   150   150   150   150   150   150   150   150   150   150  | ATE         Number of To:         Number of DAYS         CES         AF         A.C.UM. A.F.         CRS LFLOW:         PULSE FLOW:         INTERPOLATION FLOW         Other Adjusted Flow           15-Aper-2021         11         CES         AF         A.E.         ACCUM. CRS         AF         A.F.         ACCUM. A.F.         CLS         AF         ACCUM. A.F.         ACCUM. A.F.<                                                                                                                                                                                                                                                                                                                                                                                                                                                                                                                                                                                                                                                                                                                                                                                                                                                                                                                                                                                                                                                                                                                                                                                                                                                                                                                                                                                                                                                     | AIE         Number of To: DAYS         CFS         AF         A.F. L.940         CFS         AF         A.F. L.940         CACUM. CFS         AF         A.F. L.940                                                                                                                                                                                                                                                                                                                                                                                                                                                                                                                                                                                                                                                                                                              |               |           | 0          | 0      | 0        | 0        | 11,091          | 0        | 0     | 2,975  | 298   | 150   | _         | 24-Apr-2021                            | 24-Apr-2021                             |
| 150   298   298   1,940   3,847   3,847   0   0   0   0   0   0   0   0   0                                                                                                                                                                                                                                                                                                                                                                                                                                                                                                                                                                                                                                                                                                                                                                                                                                                                                                                                                                                                                                                                                                                                                                                                                                                                                                                                                                                                                                                                                                                                                                                                                                                                                                                                                                                                                                                                                                                                                                                                                                                  | ATE         Number of 15-Apr-2021         CFS         AF                                                                                                                                                                                                                                                                                                                                                                                                                                                                                                                                                                                                                                                                                                                                                                                                                                                                                                                                                                                                                                                                                                                                                                                                                                                                                                                                                                                                                                                                                                                                                                                                                                                   | ATE         Number of To: DAYS         CFS         AF         ACCUM. AF. ACCUM. CFS         AF         AF. ACCUM. AF. AF. AF. AF. AF. AF. AF. AF. AF. AF                                                                                                                                                                                                                                                                                                                                                                                                                                                                                                                                                                                                                                                                                                                                                                                                                                                                                                                                                                                                                                                                                                                                                                                                                                                                                                                                                                                                                                                                                                                                                                                                                                                                                                                                                                                                                                                                                                                                                                      |               | Ī         | •          | -      | e        | 0        | 11,091          | 6        | _     | 2,0/0  | 240   | ner   | _         | 1707-3dW-C7                            | T202_104_C7                             |
| 150   298   298   1,940   3,847   3,847   0   0   0   0   0   0   0   0   0                                                                                                                                                                                                                                                                                                                                                                                                                                                                                                                                                                                                                                                                                                                                                                                                                                                                                                                                                                                                                                                                                                                                                                                                                                                                                                                                                                                                                                                                                                                                                                                                                                                                                                                                                                                                                                                                                                                                                                                                                                                  | ATE         Number of To:         Number of DAYS         CES         AF         A.C.UM.         ACCUM.         CES         AF         A.C.UM.         ACCUM.         CES         AF         A.C.UM.         ACCUM.                                                                                                                                                                                                                                                                                                                                                                                                                                                                                                                                                                                                                                                                                                                                                                                                                                                                                                                                                                                                                                                                                                                                                                                                                                                                                                                                                                                                                                                                                                                                           | AIE         Number of To: DAYS         CFS         AF         A.F.         CFS         AF         A.F.         CFS         AF         A.F.         CFS         AF         A.F.         CCUM. CFS         CFS         AF         A.F.         ACCUM. CFS         AF         A.F.         ACCUM. CFS         AF         A.F.         ACCUM. CFS         AF         A.F.         AF         A.F. <td>Ī</td> <td>Ī</td> <td></td> <td></td> <td></td> <td></td> <td>11,091</td> <td>, -</td> <td></td> <td>2,300</td> <td>270</td> <td>150</td> <td>4 -</td> <td>T202-104-22</td> <td>1202-100</td>                                                                                                                                                                                                                                                                                                                                                                                                                                                                                                                                                                                                                                                                                                       | Ī             | Ī         |            |        |          |          | 11,091          | , -      |       | 2,300  | 270   | 150   | 4 -       | T202-104-22                            | 1202-100                                |
| 1                                                                                                                                                                                                                                                                                                                                                                                                                                                                                                                                                                                                                                                                                                                                                                                                                                                                                                                                                                                                                                                                                                                                                                                                                                                                                                                                                                                                                                                                                                                                                                                                                                                                                                                                                                                                                                                                                                                                                                                                                                                                                                                            | ATE Number of To: DAYS CFS AF A.F.  15-Aper-2021 I 1549 298 893  119-Aper-2021 I 1559 298 1,498  119-Aper-2021 I 1569 298 1,498  129-Aper-2021 I 1579 298 1,488  220-Aper-2021 I 1579 298 1,488                                                                                                                                                                                                                                                                                                                                                                                                                                                                                                                                                                                                                                                                                                                                                                                                                                                                                                                                                                                                                                                                                                                                                                                                                                                                                                                                                                                                                                                                                                                       | AIE         Number of To: DAYS         CFS         AF         A.F. L.FS         A.F. L.FS         A.F. A.F. A.F. L.FS         A.F. A.F. A.F. A.F. A.F. A.F. A.F. A.F.                                                                                                                                                                                                                                                                                                                                                                                                                                                                                                                                                                                                                                                                                                                                                                                                                                                                                                                                                                                                                                                                                                                                                                                                                                                                                                                                                                                                                                                                                                                                                                                                                                                                                                                                                                                                                                                                                                                                                         |               | Ī         |            |        |          |          | 11 001          | , ;      |       | 7 700  | 300   | 120   |           | 33-31-3031                             | 33-35-3031                              |
| 150   298   1,940   3,847   3,847   0   0   0   0   0   0   0   0   0                                                                                                                                                                                                                                                                                                                                                                                                                                                                                                                                                                                                                                                                                                                                                                                                                                                                                                                                                                                                                                                                                                                                                                                                                                                                                                                                                                                                                                                                                                                                                                                                                                                                                                                                                                                                                                                                                                                                                                                                                                                        | ATE         Number of To: To: DAYS         CFS         AF         A.C. UM. A.C. UM. L.OW.         PULSE FLOW: PULSE FLOW: INTERPOLATION FLOW         Other Adjusted Flow Accum. ACCUM. ACCUM. ACCUM. ACCUM. ACCUM. ACCUM. ACCUM. ACCUM. ACCUM. ACCUM. ACCUM. ACCUM. ACCUM. ACCUM. ACCUM. ACCUM. ACCUM. ACCUM. ACCUM. ACCUM. ACCUM. ACCUM. ACCUM. ACCUM. ACCUM. ACCUM. ACCUM. ACCUM. ACCUM. ACCUM. ACCUM. ACCUM. ACCUM. ACCUM. ACCUM. ACCUM. ACCUM. ACCUM. ACCUM. ACCUM. ACCUM. ACCUM. ACCUM. ACCUM. ACCUM. ACCUM. ACCUM. ACCUM. ACCUM. ACCUM. ACCUM. ACCUM. ACCUM. ACCUM. ACCUM. ACCUM. ACCUM. ACCUM. ACCUM. ACCUM. ACCUM. ACCUM. ACCUM. ACCUM. ACCUM. ACCUM. ACCUM. ACCUM. ACCUM. ACCUM. ACCUM. ACCUM. ACCUM. ACCUM. ACCUM. ACCUM. ACCUM. ACCUM. ACCUM. ACCUM. ACCUM. ACCUM. ACCUM. ACCUM. ACCUM. ACCUM. ACCUM. ACCUM. ACCUM. ACCUM. ACCUM. ACCUM. ACCUM. ACCUM. ACCUM. ACCUM. ACCUM. ACCUM. ACCUM. ACCUM. ACCUM. ACCUM. ACCUM. ACCUM. ACCUM. ACCUM. ACCUM. ACCUM. ACCUM. ACCUM. ACCUM. ACCUM. ACCUM. ACCUM. ACCUM. ACCUM. ACCUM. ACCUM. ACCUM. ACCUM. ACCUM. ACCUM. ACCUM. ACCUM. ACCUM. ACCUM. ACCUM. ACCUM. ACCUM. ACCUM. ACCUM. ACCUM. ACCUM. ACCUM. ACCUM. ACCUM. ACCUM. ACCUM. ACCUM. ACCUM. ACCUM. ACCUM. ACCUM. ACCUM. ACCUM. ACCUM. ACCUM. ACCUM. ACCUM. ACCUM. ACCUM. ACCUM. ACCUM. ACCUM. ACCUM. ACCUM. ACCUM. ACCUM. ACCUM. ACCUM. ACCUM. ACCUM. ACCUM. ACCUM. ACCUM. ACCUM. ACCUM. ACCUM. ACCUM. ACCUM. ACCUM. ACCUM. ACCUM. ACCUM. ACCUM. ACCUM. ACCUM. ACCUM. ACCUM. ACCUM. ACCUM. ACCUM. ACCUM. ACCUM. ACCUM. ACCUM. ACCUM. ACCUM. ACCUM. ACCUM. ACCUM. ACCUM. ACCUM. ACCUM. ACCUM. ACCUM. ACCUM. ACCUM. ACCUM. ACCUM. ACCUM. ACCUM. ACCUM. ACCUM. ACCUM. ACCUM. ACCUM. ACCUM. ACCUM. ACCUM. ACCUM. ACCUM. ACCUM. ACCUM. ACCUM. ACCUM. ACCUM. ACCUM. ACCUM. ACCUM. ACCUM. ACCUM. ACCUM. ACCUM. ACCUM. ACCUM. ACCUM. ACCUM. ACCUM. ACCUM. ACCUM. ACCUM. ACCUM. ACCUM. ACCUM. ACCUM. ACCUM. ACCUM. ACCUM. ACCUM. ACCUM. ACCUM. ACCUM. ACCUM. ACCUM. ACCUM. ACCUM. ACCUM. ACCUM. ACCUM. ACCUM. ACCUM. ACCUM. ACCUM. ACCUM. ACCUM. A                                                                                                                                                                                                                                                                                                                                                                                                                                                                                                                                                                                                                                                                                                                                                                     | ATE         Number of 1 DAYS         CFS         AF         ACCUM. AF. ACCUM. AF. ACCUM. AF. ACCUM. AF. ACCUM. AF. ACCUM. AF. AF. AF. AF. AF. AF. AF. AF. AF. AF                                                                                                                                                                                                                                                                                                                                                                                                                                                                                                                                                                                                                                                                                                                                                                                                                                                                                                                                                                                                                                                                                                                                                                                                                                                                                                                                                                                                                                                                                                                                                                                                                                                                                                                                                                                                                                                                                                                                                              | 1             | 1         | •          |        |          | 0        | 11 001          | 21       | 1     | 2.083  | 298   | 150   | _         | 21-Apr-2021                            | 21-Apr-2021                             |
|                                                                                                                                                                                                                                                                                                                                                                                                                                                                                                                                                                                                                                                                                                                                                                                                                                                                                                                                                                                                                                                                                                                                                                                                                                                                                                                                                                                                                                                                                                                                                                                                                                                                                                                                                                                                                                                                                                                                                                                                                                                                                                                              | ATE         Number of 10:                                                                                                                                                                                                                                                                                                                                                                                                                                                                                                                                                                                                                                                                                                                                                                                                                                                                                                                                                                                                                                                                                                                                                                                                                                                                                                                                                                                                                                                                                                                                                                                                                                                                                                                                                                                                                                                                                                                                                                                                                                                                                                                                                                                                                                                                                                                                                                                                                                                                                                                                                                                                                                                                                                                                                                                             | AIE         Number of 10:         CFS         AF         A.F.         CFS         AF         A.F.         CFS         AF         A.F.         CFS         AF         A.F.         CCUM. CFS         AF         A.F.         CCUM. CFS         AF         A.F.         AF         A                                                                                                                                                                                                                                                                                                                                                                                                                                                                                                                                                                                                                                                                                                                                                                                                                                                                                                                       |               |           | •          | 0      | 0        | 0        | 11,070          | 1,299    | 655   | 1,785  | 298   | 150   | _         | 20-Apr-2021                            | 20-Apr-2021                             |
| 1         150         298         298         1,940         3,847         3,847         0         0         0         0         0         2,090         2,090         2,090         2,090         0         0         0         0         0         0         0         0         0         0         0         0         0         0         0         0         0         0         0         0         0         0         0         0         0         0         0         0         0         0         0         0         0         0         0         0         0         0         0         0         0         0         0         0         0         0         0         0         0         0         0         0         0         0         0         0         0         0         0         0         0         0         0         0         0         0         0         0         0         0         0         0         0         0         0         0         0         0         0         0         0         0         0         0         0         0         0         0         0                                                                                                                                                                                                                                                                                                                                                                                                                                                                                                                                                                                                                                                                                                                                                                                                                                                                                                                                                                                                          | ATE         Number of 15-Apr-2021         CFS         AF         ACUM. ACUM. ACUM. ACUM. CFS         PULSE FLOW:         INTERPOLATION FLOW         Other Adjusted Flow           15-Apr-2021         1         150         298         298         1,940         3,847         0         0         0         0         0         0         0         0         0         0         0         0         0         0         0         0         0         0         0         0         0         0         0         0         0         0         0         0         0         0         0         0         0         0         0         0         0         0         0         0         0         0         0         0         0         0         0         0         0         0         0         0         0         0         0         0         0         0         0         0         0         0         0         0         0         0         0         0         0         0         0         0         0         0         0         0         0         0         0         0         0         0         0         0         0 </td <td>ATE         Number of To: DAYS         CFS         AF         A.F. L.940         CFS         AF         A.F. L.940         A.F. L.940         A.F. A.F. A.F. D.940         A.F. A.F. D.940         A.F. A.F. D.940         A.F. A.F. D.940         A.F. D.940         A.F. D.940         A.F. D.940         A.F. D.940         A.F. D.940         A.F. D.940         A.F. D.940         A.F. D.940         A.F. D.940         A.F. D.940         A.F. D.940         A.F. D.940         A.F. D.940         A.F. D.940         A.F. D.940         A.F. D.940         A.F. D.940         A.F. D.940         A.F. D.940         A.F. D.940         A.F. D.940         A.F. D.940         A.F. D.940         A.F. D.940         A.F. D.940         A.F. D.940         A.F. D.940         A.F. D.940         A.F. D.940         A.F. D.940         A.F. D.940         A.F. D.940         A.F. D.940         A.F. D.940         A.F. D.940         A.F. D.940         A.F. D.940         A.F. D.940         A.F. D.940         A.F. D.940         A.F. D.940         A.F. D.940         A.F. D.940         A.F. D.940         A.F. D.940         A.F. D.940         A.F. D.940         A.F. D.940         A.F. D.940         A.F. D.940         A.F. D.940         A.F. D.940         A.F. D.940         A.F. D.940         A.F. D.940         A.F. D.940         A.F. D.940         A.F. D.940         A.F. D.940         A.F. D.940&lt;</td> <td></td> <td></td> <td>0</td> <td>0</td> <td>0</td> <td>0</td> <td>9,771</td> <td>2,269</td> <td>1,144</td> <td>1,488</td> <td>298</td> <td>150</td> <td>_</td> <td>19-Apr-2021</td> <td>19-Apr-2021</td> | ATE         Number of To: DAYS         CFS         AF         A.F. L.940         CFS         AF         A.F. L.940         A.F. L.940         A.F. A.F. A.F. D.940         A.F. A.F. D.940         A.F. A.F. D.940         A.F. A.F. D.940         A.F. D.940         A.F. D.940         A.F. D.940         A.F. D.940         A.F. D.940         A.F. D.940         A.F. D.940         A.F. D.940         A.F. D.940         A.F. D.940         A.F. D.940         A.F. D.940         A.F. D.940         A.F. D.940         A.F. D.940         A.F. D.940         A.F. D.940         A.F. D.940         A.F. D.940         A.F. D.940         A.F. D.940         A.F. D.940         A.F. D.940         A.F. D.940         A.F. D.940         A.F. D.940         A.F. D.940         A.F. D.940         A.F. D.940         A.F. D.940         A.F. D.940         A.F. D.940         A.F. D.940         A.F. D.940         A.F. D.940         A.F. D.940         A.F. D.940         A.F. D.940         A.F. D.940         A.F. D.940         A.F. D.940         A.F. D.940         A.F. D.940         A.F. D.940         A.F. D.940         A.F. D.940         A.F. D.940         A.F. D.940         A.F. D.940         A.F. D.940         A.F. D.940         A.F. D.940         A.F. D.940         A.F. D.940         A.F. D.940         A.F. D.940         A.F. D.940         A.F. D.940         A.F. D.940         A.F. D.940<                                                                                                                                                                                                                                                                                                                                                                                                                                                                                                                                                                                                                                                                                               |               |           | 0          | 0      | 0        | 0        | 9,771           | 2,269    | 1,144 | 1,488  | 298   | 150   | _         | 19-Apr-2021                            | 19-Apr-2021                             |
| 1         150         298         298         298         1,940         3,847         3,847         0         0         0         0         0         0         2,090         2,090         2,090         0         0         0         0         0         0         0         0         0         0         0         0         0         0         0         0         0         0         0         0         0         0         0         0         0         0         0         0         0         0         0         0         0         450           1         1         1         1         1         1         1         2         893         300         595         6,081         0         0         0         0         0         0         0         450         450                                                                                                                                                                                                                                                                                                                                                                                                                                                                                                                                                                                                                                                                                                                                                                                                                                                                                                                                                                                                                                                                                                                                                                                                                                                                                                                                    | ATE         Number of 15-Apr-2021         CFS         AF         A.F.         AF         A.F.         CFS         AF         A.F.         AF                                                                                                                                                                                                                                                                                                                                                                                                                                                                                                                                                                                                                                                                                                                                                                                                                                                                                                                                                                                                                                                                                                                                                                                                                                                                                                                                                                                                                                                                                                                                                                                                              | ATE         Number of 10-Aper-2021         CFS         AF         A.F.         AF                                                                                                                                                                                                                                                                                                                                                                                                                                                                                                                                                                                                                                                                                                                                                                                                                                                                                                                     | 867           |           | •          | c      | 6        | 0        | 7,502           | 1,421    | 717   | 1,190  | 298   | 150   | -         | 1202-2dv-81                            | 1202-14W-9T                             |
| 1 150 298 298 1,940 3,847 0 0 0 0 0 2,090 1 1 150 298 893 300 205 6,081 0 0 0 0 0 976 1 1 150 298 893 300 205 6,081 0 0 0 0 0 0 450                                                                                                                                                                                                                                                                                                                                                                                                                                                                                                                                                                                                                                                                                                                                                                                                                                                                                                                                                                                                                                                                                                                                                                                                                                                                                                                                                                                                                                                                                                                                                                                                                                                                                                                                                                                                                                                                                                                                                                                          | ATE Number of CFS AF A.F.  15-Aper-2021 1 150 298 893 400 6 0 0 0 0 0 0 0 0 0 0 0 0 0 0 0 0 0                                                                                                                                                                                                                                                                                                                                                                                                                                                                                                                                                                                                                                                                                                                                                                                                                                                                                                                                                                                                                                                                                                                                                                                                                                                                                                                                                                                                                                                                                                                                                                                                                                                                                                                                                                                                                                                                                                                                                                                                                                                                                                                                                                                                                                                                                                                                                                                                                                                                                                                                                                                                                                                                                                                         | ATE Number of DAYS CFS AF A.F.  15-Apgr-2021 1 150 298 595  17-Apgr-2021 1 150 298 803 40 6 0 0 0 0 0 0 0 0 0 0 0 0 0 0 0 0 0                                                                                                                                                                                                                                                                                                                                                                                                                                                                                                                                                                                                                                                                                                                                                                                                                                                                                                                                                                                                                                                                                                                                                                                                                                                                                                                                                                                                                                                                                                                                                                                                                                                                                                                                                                                                                                                                                                                                                                                                 | 450           | Ì         |            |        |          |          | 9001            |          | 200   | 1 100  | 100   | 150   | . ,       | 10 3 1 2001                            | 10 3001                                 |
| 1 150 298 295 826 1,639 5,486 0 0 0 0 0 0 0 976                                                                                                                                                                                                                                                                                                                                                                                                                                                                                                                                                                                                                                                                                                                                                                                                                                                                                                                                                                                                                                                                                                                                                                                                                                                                                                                                                                                                                                                                                                                                                                                                                                                                                                                                                                                                                                                                                                                                                                                                                                                                              | ATE Number of CFS AF A.F. CFS AF A.F. CFS AF A.F. CFS AF A.F. CFS AF A.F. CFS AF A.F. CFS AF A.F. CFS AF A.F. CFS AF A.F. CFS AF A.F. CFS AF A.F. CFS AF A.F. CFS AF A.F. CFS AF A.F. CFS AF A.F. CFS AF A.F. CFS AF A.F. CFS AF A.F. CFS AF A.F. CFS AF A.F. CFS AF A.F. CFS AF A.F. CFS AF A.F. CFS AF A.F. CFS AF A.F. CFS AF A.F. CFS AF A.F. CFS AF A.F. CFS AF A.F. CFS AF A.F. CFS AF A.F. CFS AF A.F. CFS AF A.F. CFS AF A.F. CFS AF A.F. CFS AF A.F. CFS AF A.F. CFS AF A.F. CFS AF A.F. CFS AF A.F. CFS AF A.F. CFS AF A.F. CFS AF A.F. CFS AF A.F. CFS AF A.F. CFS AF A.F. CFS AF A.F. CFS AF A.F. CFS AF A.F. CFS AF A.F. CFS AF A.F. CFS AF A.F. CFS AF A.F. CFS AF A.F. CFS AF A.F. CFS AF A.F. CFS AF A.F. CFS AF A.F. CFS AF A.F. CFS AF A.F. CFS AF A.F. CFS AF A.F. CFS AF A.F. CFS AF A.F. CFS AF A.F. CFS AF A.F. CFS AF A.F. CFS AF A.F. CFS AF A.F. CFS AF A.F. CFS AF A.F. CFS AF A.F. CFS AF A.F. CFS AF A.F. CFS AF A.F. CFS AF A.F. CFS AF A.F. CFS AF A.F. CFS AF A.F. CFS AF A.F. CFS AF A.F. CFS AF A.F. CFS AF A.F. CFS AF A.F. CFS AF A.F. CFS AF A.F. CFS AF A.F. CFS AF A.F. CFS AF A.F. CFS AF A.F. CFS AF A.F. CFS AF A.F. CFS AF A.F. CFS AF A.F. CFS AF A.F. CFS AF A.F. CFS AF A.F. CFS AF A.F. CFS AF A.F. CFS AF A.F. CFS AF A.F. CFS AF A.F. CFS AF A.F. CFS AF A.F. CFS AF A.F. CFS AF A.F. CFS AF A.F. CFS AF A.F. CFS AF A.F. CFS AF A.F. CFS AF A.F. CFS AF A.F. CFS AF A.F. CFS AF A.F. CFS AF A.F. CFS AF A.F. CFS AF A.F. CFS AF A.F. CFS AF A.F. CFS AF A.F. CFS AF A.F. CFS AF A.F. CFS AF A.F. CFS AF A.F. CFS AF A.F. CFS AF A.F. CFS AF A.F. CFS AF A.F. CFS AF A.F. CFS AF A.F. CFS AF A.F. CFS AF A.F. CFS AF A.F. CFS AF A.F. CFS AF A.F. CFS AF A.F. CFS AF A.F. CFS AF A.F. CFS AF A.F. CFS AF A.F. CFS AF A.F. CFS AF A.F. CFS AF A.F. CFS AF A.F. CFS AF A.F. CFS AF A.F. CFS AF A.F. CFS AF A.F. CFS AF A.F. CFS AF A.F. CFS AF A.F. CFS AF A.F. CFS AF A.F. CFS AF A.F. CFS AF A.F. CFS AF A.F. CFS AF A.F. CFS AF A.F. CFS AF A.F. CFS AF A.F. CFS AF A.F. CFS AF A.F. CFS AF A.F. CFS AF A.F. CFS AF A.F. CFS AF A.F. CFS AF A.F. CFS AF A.F. CFS AF A.F. CFS                                                                                                                                                                                                                                                                                                                                                                                                                                                                                                                                                                                                                                                                                         | ATE   Number of   BASE FLOW   PULSE FLOW   INTERPOLATION FLOW   Other Adjusted Flow                                                                                                                                                                                                                                                                                                                                                                                                                                                                                                                                                                                                                                                                                                                                                                                                                                                                                                                                                                                                                                                                                                                                                                                                                                                                                                                                                                                                                                                                                                                                                                                                                                                                                                                                                                                                                                                                                                                                                                                                                                           | 450           | 1         | •          | •      |          | 9        | 6.081           | 707      | 300   | 208    | 298   | 150   | _         | 17-Apr-2021                            | 17-Apr-2021                             |
| 1 150 298 298 1,940 3,847 0 0 0 0 0 0 0 0 2,090                                                                                                                                                                                                                                                                                                                                                                                                                                                                                                                                                                                                                                                                                                                                                                                                                                                                                                                                                                                                                                                                                                                                                                                                                                                                                                                                                                                                                                                                                                                                                                                                                                                                                                                                                                                                                                                                                                                                                                                                                                                                              | ATE         Number of 15-Apr-2021         CFS         AF         A.R.         CFS         AF         A.R.         CFS         AF         A.F.         CFS         AF         AF         A.F.         AF         AF<                                                                                                                                                                                                                                                                                                                                                                                                                                                                                                                                                                                                                                                                                                                                                                                                                                                                                                                                                                                                                                                                                                                                                                                                                                                                                                                                                                                                                                                                                                                                                                                                                        | ATE         Number of DAYS         CES         AF         A.F.         CFS         AF         A.F.         AF         A.F.         AF         A.F.         AF         AF <td>976</td> <td></td> <td>•</td> <td>0</td> <td>0</td> <td>0</td> <td>5,486</td> <td>1,639</td> <td>826</td> <td>595</td> <td>298</td> <td>150</td> <td>_</td> <td>16-Apr-2021</td> <td>16-Apr-2021</td>                                                                                                                                                                                                                                                                                                                                                                                                                                                                                                                                                                                                                                                                                                                          | 976           |           | •          | 0      | 0        | 0        | 5,486           | 1,639    | 826   | 595    | 298   | 150   | _         | 16-Apr-2021                            | 16-Apr-2021                             |
| ATTENDED OF THE ALT. CED AT ALT. CED AT                                                                                                                                                                                                                                                                                                                                                                                                                                                                                                                                                                                                                                                                                                                                                                                                                                                                                                                                                                                                                                                                                                                                                                                                                                                                                                                                                                                                                                                                                                                                                                                                                                                                                                                                                                                                                                                                                                                                                                                                                                                                                      | ATE Number of ACCUM. PULSE FLOW: INTERPOLATION FLOW Other Adjusted Flow  ACCUM. ACCUM. ACCUM. ACCUM. ACCUM. ACCUM. ACCUM. ACCUM. ACCUM. ACCUM. ACCUM. ACCUM. ACCUM. ACCUM. ACCUM. ACCUM. ACCUM. ACCUM. ACCUM. ACCUM. ACCUM. ACCUM. ACCUM. ACCUM. ACCUM. ACCUM. ACCUM. ACCUM. ACCUM. ACCUM. ACCUM. ACCUM. ACCUM. ACCUM. ACCUM. ACCUM. ACCUM. ACCUM. ACCUM. ACCUM. ACCUM. ACCUM. ACCUM. ACCUM. ACCUM. ACCUM. ACCUM. ACCUM. ACCUM. ACCUM. ACCUM. ACCUM. ACCUM. ACCUM. ACCUM. ACCUM. ACCUM. ACCUM. ACCUM. ACCUM. ACCUM. ACCUM. ACCUM. ACCUM. ACCUM. ACCUM. ACCUM. ACCUM. ACCUM. ACCUM. ACCUM. ACCUM. ACCUM. ACCUM. ACCUM. ACCUM. ACCUM. ACCUM. ACCUM. ACCUM. ACCUM. ACCUM. ACCUM. ACCUM. ACCUM. ACCUM. ACCUM. ACCUM. ACCUM. ACCUM. ACCUM. ACCUM. ACCUM. ACCUM. ACCUM. ACCUM. ACCUM. ACCUM. ACCUM. ACCUM. ACCUM. ACCUM. ACCUM. ACCUM. ACCUM. ACCUM. ACCUM. ACCUM. ACCUM. ACCUM. ACCUM. ACCUM. ACCUM. ACCUM. ACCUM. ACCUM. ACCUM. ACCUM. ACCUM. ACCUM. ACCUM. ACCUM. ACCUM. ACCUM. ACCUM. ACCUM. ACCUM. ACCUM. ACCUM. ACCUM. ACCUM. ACCUM. ACCUM. ACCUM. ACCUM. ACCUM. ACCUM. ACCUM. ACCUM. ACCUM. ACCUM. ACCUM. ACCUM. ACCUM. ACCUM. ACCUM. ACCUM. ACCUM. ACCUM. ACCUM. ACCUM. ACCUM. ACCUM. ACCUM. ACCUM. ACCUM. ACCUM. ACCUM. ACCUM. ACCUM. ACCUM. ACCUM. ACCUM. ACCUM. ACCUM. ACCUM. ACCUM. ACCUM. ACCUM. ACCUM. ACCUM. ACCUM. ACCUM. ACCUM. ACCUM. ACCUM. ACCUM. ACCUM. ACCUM. ACCUM. ACCUM. ACCUM. ACCUM. ACCUM. ACCUM. ACCUM. ACCUM. ACCUM. ACCUM. ACCUM. ACCUM. ACCUM. ACCUM. ACCUM. ACCUM. ACCUM. ACCUM. ACCUM. ACCUM. ACCUM. ACCUM. ACCUM. ACCUM. ACCUM. ACCUM. ACCUM. ACCUM. ACCUM. ACCUM. ACCUM. ACCUM. ACCUM. ACCUM. ACCUM. ACCUM. ACCUM. ACCUM. ACCUM. ACCUM. ACCUM. ACCUM. ACCUM. ACCUM. ACCUM. ACCUM. ACCUM. ACCUM. ACCUM. ACCUM. ACCUM. ACCUM. ACCUM. ACCUM. ACCUM. ACCUM. ACCUM. ACCUM. ACCUM. ACCUM. ACCUM. ACCUM. ACCUM. ACCUM. ACCUM. ACCUM. ACCUM. ACCUM. ACCUM. ACCUM. ACCUM. ACCUM. ACCUM. ACCUM. ACCUM. ACCUM. ACCUM. ACCUM. ACCUM. ACCUM. ACCUM. ACCUM. ACCUM. ACCUM. ACCUM. ACCUM. ACCUM. ACCUM. ACCUM. ACCUM. ACCUM. ACCUM. ACCUM. ACCUM. ACCUM. ACCUM. ACCUM. ACCUM. ACCUM. ACCUM. ACCUM. ACCUM. ACCUM.                                                                                                                                                                                                                                                                                                                                                                                                                                                                                                                                                                                                                                                                                        | ATE         Number of DAYS         CFS         AF         A.F.         CFS         AF         A.F.         PULSE FLOW: ACCUM. ACCUM. ACCUM. CFS         INTERPOLATION FLOW ACCUM. ACCUM. ACCUM. ACCUM. ACCUM. ACCUM. AF.         Other Adjusted Flow ACCUM. ACCUM. ACCUM. ACCUM. ACCUM. AF.                                                                                                                                                                                                                                                                                                                                                                                                                                                                                                                                                                                                                                                                                                                                                                                                                                                                                                                                                                                                                                                                                                                                                                                                                                                                                                                                                                                                                                                                                                                                                                                                                                                                                                                                                                                                                                   | 2,090         |           | 0          | 0      | 0        | 0        | 3,847           | 3,847    | 1,940 | 298    | 298   | 150   | _         | 15-Apr-2021                            | 15-Apr-2021                             |
|                                                                                                                                                                                                                                                                                                                                                                                                                                                                                                                                                                                                                                                                                                                                                                                                                                                                                                                                                                                                                                                                                                                                                                                                                                                                                                                                                                                                                                                                                                                                                                                                                                                                                                                                                                                                                                                                                                                                                                                                                                                                                                                              | DATE Number of ACCUM. PULSE FLOW: INTERPOLATION FLOW Other Adjusted Flow ACCUM. ACCUM. ACCUM.                                                                                                                                                                                                                                                                                                                                                                                                                                                                                                                                                                                                                                                                                                                                                                                                                                                                                                                                                                                                                                                                                                                                                                                                                                                                                                                                                                                                                                                                                                                                                                                                                                                                                                                                                                                                                                                                                                                                                                                                                                                                                                                                                                                                                                                                                                                                                                                                                                                                                                                                                                                                                                                                                                                         | DATE Number of ACCUM.  BASE FLOW¹  PULSE FLOW²  PULSE FLOW²  INTERPOLATION FLOW  Other Adjusted Flow  ACCUM.                                                                                                                                                                                                                                                                                                                                                                                                                                                                                                                                                                                                                                                                                                                                                                                                                                                                                                                                                                                                                                                                                                                                                                                                                                                                                                                                                                                                                                                                                                                                                                                                                                                                                                                                                                                                                                                                                                                                                                                                                  |               | +         | +          | A.F.   | AF       | CES      | A.F.            | AF       | CES   | A.F.   | A     | L     | DAYS      | 10;                                    | rrom:                                   |
| ACCUIL ACCUIL ACCUIL                                                                                                                                                                                                                                                                                                                                                                                                                                                                                                                                                                                                                                                                                                                                                                                                                                                                                                                                                                                                                                                                                                                                                                                                                                                                                                                                                                                                                                                                                                                                                                                                                                                                                                                                                                                                                                                                                                                                                                                                                                                                                                         | Number of ACCITM ACCITM NUMBER Of ACCITM ACCITM ACCITM ACCITM ACCITM ACCITM ACCITM ACCITM ACCITM ACCITM ACCITM ACCITM ACCITM ACCITM ACCITM ACCITM ACCITM ACCITM ACCITM ACCITM ACCITM ACCITM ACCITM ACCITM ACCITM ACCITM ACCITM ACCITM ACCITM ACCITM ACCITM ACCITM ACCITM ACCITM ACCITM ACCITM ACCITM ACCITM ACCITM ACCITM ACCITM ACCITM ACCITM ACCITM ACCITM ACCITM ACCITM ACCITM ACCITM ACCITM ACCITM ACCITM ACCITM ACCITM ACCITM ACCITM ACCITM ACCITM ACCITM ACCITM ACCITM ACCITM ACCITM ACCITM ACCITM ACCITM ACCITM ACCITM ACCITM ACCITM ACCITM ACCITM ACCITM ACCITM ACCITM ACCITM ACCITM ACCITM ACCITM ACCITM ACCITM ACCITM ACCITM ACCITM ACCITM ACCITM ACCITM ACCITM ACCITM ACCITM ACCITM ACCITM ACCITM ACCITM ACCITM ACCITM ACCITM ACCITM ACCITM ACCITM ACCITM ACCITM ACCITM ACCITM ACCITM ACCITM ACCITM ACCITM ACCITM ACCITM ACCITM ACCITM ACCITM ACCITM ACCITM ACCITM ACCITM ACCITM ACCITM ACCITM ACCITM ACCITM ACCITM ACCITM ACCITM ACCITM ACCITM ACCITM ACCITM ACCITM ACCITM ACCITM ACCITM ACCITM ACCITM ACCITM ACCITM ACCITM ACCITM ACCITM ACCITM ACCITM ACCITM ACCITM ACCITM ACCITM ACCITM ACCITM ACCITM ACCITM ACCITM ACCITM ACCITM ACCITM ACCITM ACCITM ACCITM ACCITM ACCITM ACCITM ACCITM ACCITM ACCITM ACCITM ACCITM ACCITM ACCITM ACCITM ACCITM ACCITM ACCITM ACCITM ACCITM ACCITM ACCITM ACCITM ACCITM ACCITM ACCITM ACCITM ACCITM ACCITM ACCITM ACCITM ACCITM ACCITM ACCITM ACCITM ACCITM ACCITM ACCITM ACCITM ACCITM ACCITM ACCITM ACCITM ACCITM ACCITM ACCITM ACCITM ACCITM ACCITM ACCITM ACCITM ACCITM ACCITM ACCITM ACCITM ACCITM ACCITM ACCITM ACCITM ACCITM ACCITM ACCITM ACCITM ACCITM ACCITM ACCITM ACCITM ACCITM ACCITM ACCITM ACCITM ACCITM ACCITM ACCITM ACCITM ACCITM ACCITM ACCITM ACCITM ACCITM ACCITM ACCITM ACCITM ACCITM ACCITM ACCITM ACCITM ACCITM ACCITM ACCITM ACCITM ACCITM ACCITM ACCITM ACCITM ACCITM ACCITM ACCITM ACCITM ACCITM ACCITM ACCITM ACCITM ACCITM ACCITM ACCITM ACCITM ACCITM ACCITM ACCITM ACCITM ACCITM ACCITM ACCITM ACCITM ACCITM ACCITM ACCITM ACCITM ACCITM ACCITM ACCITM ACCITM ACCITM ACCITM ACCITM ACCITM ACCITM ACCITM ACCITM ACCITM ACCITM ACCITM ACCITM ACC                                                                                                                                                                                                                                                                                                                                                                                                                                                                                                                                                                                                                                                                                        | Number of BASE FLOW PULSE FLOW INTERPOLATION FLOW Other Adjusted Flow                                                                                                                                                                                                                                                                                                                                                                                                                                                                                                                                                                                                                                                                                                                                                                                                                                                                                                                                                                                                                                                                                                                                                                                                                                                                                                                                                                                                                                                                                                                                                                                                                                                                                                                                                                                                                                                                                                                                                                                                                                                         |               |           | _          | WCCOM. | i        |          | ACCOUNT         | ;        |       | 30000  | i     |       | 274.0     |                                        | Н                                       |
| ACCIM ACCIM ACCIM                                                                                                                                                                                                                                                                                                                                                                                                                                                                                                                                                                                                                                                                                                                                                                                                                                                                                                                                                                                                                                                                                                                                                                                                                                                                                                                                                                                                                                                                                                                                                                                                                                                                                                                                                                                                                                                                                                                                                                                                                                                                                                            | PULSE FLOW: INTERPOLATION FLOW Other Adjusted Flow                                                                                                                                                                                                                                                                                                                                                                                                                                                                                                                                                                                                                                                                                                                                                                                                                                                                                                                                                                                                                                                                                                                                                                                                                                                                                                                                                                                                                                                                                                                                                                                                                                                                                                                                                                                                                                                                                                                                                                                                                                                                                                                                                                                                                                                                                                                                                                                                                                                                                                                                                                                                                                                                                                                                                                    | PULSE FLOW? INTERPOLATION FLOW Other Adjusted Flow                                                                                                                                                                                                                                                                                                                                                                                                                                                                                                                                                                                                                                                                                                                                                                                                                                                                                                                                                                                                                                                                                                                                                                                                                                                                                                                                                                                                                                                                                                                                                                                                                                                                                                                                                                                                                                                                                                                                                                                                                                                                            | ACC           | ACCIIM    |            | ACCUM  |          |          | ACCIM           |          |       | ACCIM. |       |       | Number of |                                        | DA                                      |
| PULSE FLOW? INTERPOLATION FLOW Other Adjusted Flow                                                                                                                                                                                                                                                                                                                                                                                                                                                                                                                                                                                                                                                                                                                                                                                                                                                                                                                                                                                                                                                                                                                                                                                                                                                                                                                                                                                                                                                                                                                                                                                                                                                                                                                                                                                                                                                                                                                                                                                                                                                                           |                                                                                                                                                                                                                                                                                                                                                                                                                                                                                                                                                                                                                                                                                                                                                                                                                                                                                                                                                                                                                                                                                                                                                                                                                                                                                                                                                                                                                                                                                                                                                                                                                                                                                                                                                                                                                                                                                                                                                                                                                                                                                                                                                                                                                                                                                                                                                                                                                                                                                                                                                                                                                                                                                                                                                                                                                       |                                                                                                                                                                                                                                                                                                                                                                                                                                                                                                                                                                                                                                                                                                                                                                                                                                                                                                                                                                                                                                                                                                                                                                                                                                                                                                                                                                                                                                                                                                                                                                                                                                                                                                                                                                                                                                                                                                                                                                                                                                                                                                                               | TOTAL FERC FL | sted Flow | Other Adju | NFLOW  | RPOLATIO | NIE      | DW <sup>2</sup> | ULSE FLO | P     |        | FLOW  | BASE  | _         |                                        |                                         |