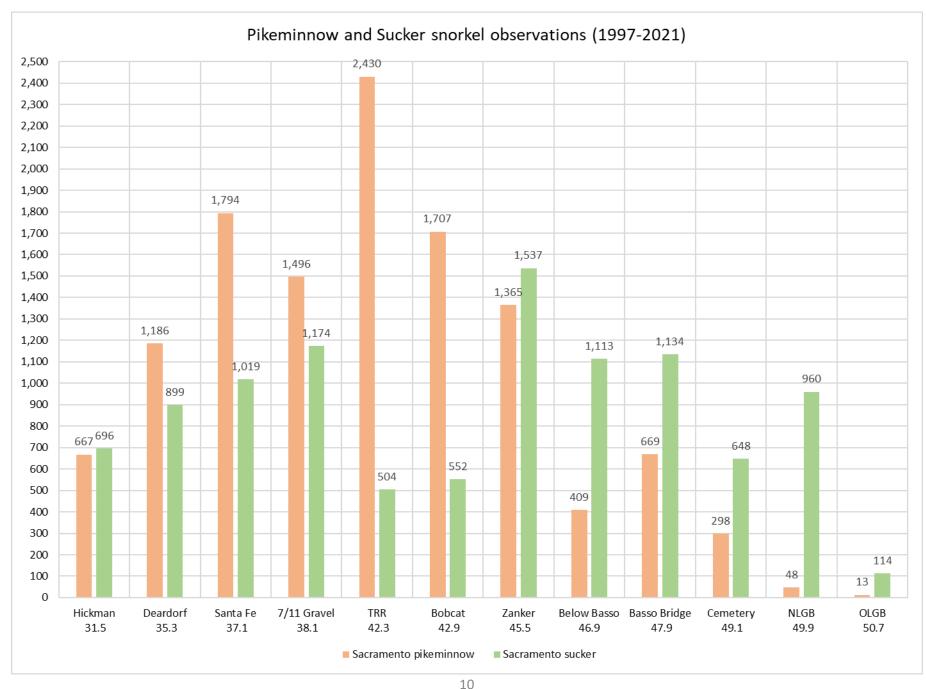

Table 2

Tuolumne River Flow Schedule

Based on DWR Values, 60-20-20 Index for 2021, Hydrologic Conditions

Schedule For 2021-2022 Fish Flow Year

| No. 10.   No.  |                                                                                                                                                                                                                                                                                                                                                                                                                                                                                                                                                                                                                                                                                                                                                                                                                                                                                                                                                                                                                                                                                                                                                                                                                                                                                                                                                                                                                                                                                                                                                                                                                                                                                                                                                                                                                                                                                                                                                                                                                                                                                                                                                                                                                                                                                                                                                                                                                                                                                                                                                                                                                                                                                                                                                                                                                       | Marie   Mari  | 50 34,198     |           | 9          |        | 0        | <b>a</b> | 11,091          | 0        | 0     | 26,083 | 2,975 | 50    | 30        | 30-Sep-2021                            | 01-Sep-2021                             |
|------------------------------------------------------------------------------------------------------------------------------------------------------------------------------------------------------------------------------------------------------------------------------------------------------------------------------------------------------------------------------------------------------------------------------------------------------------------------------------------------------------------------------------------------------------------------------------------------------------------------------------------------------------------------------------------------------------------------------------------------------------------------------------------------------------------------------------------------------------------------------------------------------------------------------------------------------------------------------------------------------------------------------------------------------------------------------------------------------------------------------------------------------------------------------------------------------------------------------------------------------------------------------------------------------------------------------------------------------------------------------------------------------------------------------------------------------------------------------------------------------------------------------------------------------------------------------------------------------------------------------------------------------------------------------------------------------------------------------------------------------------------------------------------------------------------------------------------------------------------------------------------------------------------------------------------------------------------------------------------------------------------------------------------------------------------------------------------------------------------------------|-----------------------------------------------------------------------------------------------------------------------------------------------------------------------------------------------------------------------------------------------------------------------------------------------------------------------------------------------------------------------------------------------------------------------------------------------------------------------------------------------------------------------------------------------------------------------------------------------------------------------------------------------------------------------------------------------------------------------------------------------------------------------------------------------------------------------------------------------------------------------------------------------------------------------------------------------------------------------------------------------------------------------------------------------------------------------------------------------------------------------------------------------------------------------------------------------------------------------------------------------------------------------------------------------------------------------------------------------------------------------------------------------------------------------------------------------------------------------------------------------------------------------------------------------------------------------------------------------------------------------------------------------------------------------------------------------------------------------------------------------------------------------------------------------------------------------------------------------------------------------------------------------------------------------------------------------------------------------------------------------------------------------------------------------------------------------------------------------------------------------------------------------------------------------------------------------------------------------------------------------------------------------------------------------------------------------------------------------------------------------------------------------------------------------------------------------------------------------------------------------------------------------------------------------------------------------------------------------------------------------------------------------------------------------------------------------------------------------------------------------------------------------------------------------------------------------|-------------------------------------------------------------------------------------------------------------------------------------------------------------------------------------------------------------------------------------------------------------------------------------------------------------------------------------------------------------------------------------------------------------------------------------------------------------------------------------------------------------------------------------------------------------------------------------------------------------------------------------------------------------------------------------------------------------------------------------------------------------------------------------------------------------------------------------------------------------------------------------------------------------------------------------------------------------------------------------------------------------------------------------------------------------------------------------------------------------------------------------------------------------------------------------------------------------------------------------------------------------------------------------------------------------------------------------------------------------------------------------------------------------------------------------------------------------------------------------------------------------------------------------------------------------------------------------------------------------------------------------------------------------------------------------------------------------------------------------------------------------------------------------------------------------------------------------------------------------------------------------------------------------------------------------------------------------------------------------------------------------------------------------------------------------------------------------------------------------------------------|---------------|-----------|------------|--------|----------|----------|-----------------|----------|-------|--------|-------|-------|-----------|----------------------------------------|-----------------------------------------|
|                                                                                                                                                                                                                                                                                                                                                                                                                                                                                                                                                                                                                                                                                                                                                                                                                                                                                                                                                                                                                                                                                                                                                                                                                                                                                                                                                                                                                                                                                                                                                                                                                                                                                                                                                                                                                                                                                                                                                                                                                                                                                                                              | Mart                                                                                                                                                                                                                                                                                                                                                                                                                                                                                                                                                                                                                                                                                             |                                                                                                                                                                                                                                                                                                                                                                                                                                                                                                                                                                                                                                                                                                                                                                                                                                                                                                                                                                                                                                                                                                                                                                                                                                                                                                                                                                                                                                                                                                                                                                                                                                                                                                                                                                                                                                                                                                                                                                                                                                                                                                                               |               | Ī         |            |        |          |          | 11,091          |          |       | 20,033 | 3,074 | 30    | 2 2       | 31-32021                               | 01-302-2021                             |
| 1                                                                                                                                                                                                                                                                                                                                                                                                                                                                                                                                                                                                                                                                                                                                                                                                                                                                                                                                                                                                                                                                                                                                                                                                                                                                                                                                                                                                                                                                                                                                                                                                                                                                                                                                                                                                                                                                                                                                                                                                                                                                                                                            | ATE   Color                                                                                                                                                                                                                                                                                                                                                                                                                                                                                                                                                                                                                                                                                           | Title   Tit   |               | Ī         | 0          |        |          | 0        | 11,091          |          |       | 16,959 | 2,281 | 50    | 2.3       | 30-Jun-2021                            | 08-Jun-2021                             |
| 1                                                                                                                                                                                                                                                                                                                                                                                                                                                                                                                                                                                                                                                                                                                                                                                                                                                                                                                                                                                                                                                                                                                                                                                                                                                                                                                                                                                                                                                                                                                                                                                                                                                                                                                                                                                                                                                                                                                                                                                                                                                                                                                            | According   Color                                                                                                                                                                                                                                                                                                                                                                                                                                                                                                                                                                                                                                                                                             | The   This   T  |               |           | 0          | 0      | 0        |          | 11,091          |          | 0     | 14,678 | 99    | 50    | _         | 07-Jun-2021                            | 07-Jun-2021                             |
| 1                                                                                                                                                                                                                                                                                                                                                                                                                                                                                                                                                                                                                                                                                                                                                                                                                                                                                                                                                                                                                                                                                                                                                                                                                                                                                                                                                                                                                                                                                                                                                                                                                                                                                                                                                                                                                                                                                                                                                                                                                                                                                                                            | Mary   Color                                                                                                                                                                                                                                                                                                                                                                                                                                                                                                                                                                                                                                                                                          | The   This   The   The  |               |           | 0          | 0      | 0        | 0        | 11,091          |          |       | 14,579 | 99    | 8     |           | 06-Jun-2021                            | 1202-un0-90                             |
| 1                                                                                                                                                                                                                                                                                                                                                                                                                                                                                                                                                                                                                                                                                                                                                                                                                                                                                                                                                                                                                                                                                                                                                                                                                                                                                                                                                                                                                                                                                                                                                                                                                                                                                                                                                                                                                                                                                                                                                                                                                                                                                                                            | Marker   Color   Col                                                                                                                                                                                                                                                                                                                                                                                                                                                                                                                                                                                                                                                                                          | The   |               | T         | 0          | 0      | ٠        | 0        | 11,091          | 0        | 0     | 14,479 | 99    | 50    | _         | 05-Jun-2021                            | 1202-unv-50                             |
|                                                                                                                                                                                                                                                                                                                                                                                                                                                                                                                                                                                                                                                                                                                                                                                                                                                                                                                                                                                                                                                                                                                                                                                                                                                                                                                                                                                                                                                                                                                                                                                                                                                                                                                                                                                                                                                                                                                                                                                                                                                                                                                              | Mark   Color                                                                                                                                                                                                                                                                                                                                                                                                                                                                                                                                                                                                                                                                                          | Trans.   T  |               | T         | 0          | •      | ٥        | _        | 11,091          |          |       | 14,380 | 99    | S. S. | _         | 1202-un-po                             | 1202-unc-40                             |
|                                                                                                                                                                                                                                                                                                                                                                                                                                                                                                                                                                                                                                                                                                                                                                                                                                                                                                                                                                                                                                                                                                                                                                                                                                                                                                                                                                                                                                                                                                                                                                                                                                                                                                                                                                                                                                                                                                                                                                                                                                                                                                                              | Market   M                                                                                                                                                                                                                                                                                                                                                                                                                                                                                                                                                                                                                                                                                          | The   | Ī             | Ī         |            |        |          |          | 11,091          |          |       | 14,201 | 2 3   | 30    |           | TZ0Z-1100-C0                           | 00 7001                                 |
|                                                                                                                                                                                                                                                                                                                                                                                                                                                                                                                                                                                                                                                                                                                                                                                                                                                                                                                                                                                                                                                                                                                                                                                                                                                                                                                                                                                                                                                                                                                                                                                                                                                                                                                                                                                                                                                                                                                                                                                                                                                                                                                              | ACOM-   CRES-POLITION   CRE                                                                                                                                                                                                                                                                                                                                                                                                                                                                                                                                                                                                                                                                                           | Trans.      | T             | T         |            |        |          |          | 11,091          |          |       | 14,102 | 94    | 30    | .   -     | 22-011-2021                            | 02 700 2021                             |
| 1, 1, 1, 1, 1, 1, 1, 1, 1, 1, 1, 1, 1,                                                                                                                                                                                                                                                                                                                                                                                                                                                                                                                                                                                                                                                                                                                                                                                                                                                                                                                                                                                                                                                                                                                                                                                                                                                                                                                                                                                                                                                                                                                                                                                                                                                                                                                                                                                                                                                                                                                                                                                                                                                                                       | ACCUMA   CRES   ACCUMA   CRE                                                                                                                                                                                                                                                                                                                                                                                                                                                                                                                                                                                                                                                                                          | The   | Ī             | İ         |            |        |          |          | 11,004          | , ,      |       | 14,000 | 3     |       |           | 00 1                                   | 03-7                                    |
| 1, 1, 1, 1, 1, 1, 1, 1, 1, 1, 1, 1, 1,                                                                                                                                                                                                                                                                                                                                                                                                                                                                                                                                                                                                                                                                                                                                                                                                                                                                                                                                                                                                                                                                                                                                                                                                                                                                                                                                                                                                                                                                                                                                                                                                                                                                                                                                                                                                                                                                                                                                                                                                                                                                                       | ACCINIA   CRIS   CRIS   ACCINIA   CRIS   CRI                                                                                                                                                                                                                                                                                                                                                                                                                                                                                                                                                                                                                                                                                          |                                                                                                                                                                                                                                                                                                                                                                                                                                                                                                                                                                                                                                                                                                                                                                                                                                                                                                                                                                                                                                                                                                                                                                                                                                                                                                                                                                                                                                                                                                                                                                                                                                                                                                                                                                                                                                                                                                                                                                                                                                                                                                                               |               |           |            |        |          |          | 11 001          | •        |       | 14 083 | 8     | 25    | _         | 01Tm-2021                              | 01Tun-2021                              |
| 1, 1, 1, 1, 1, 1, 1, 1, 1, 1, 1, 1, 1,                                                                                                                                                                                                                                                                                                                                                                                                                                                                                                                                                                                                                                                                                                                                                                                                                                                                                                                                                                                                                                                                                                                                                                                                                                                                                                                                                                                                                                                                                                                                                                                                                                                                                                                                                                                                                                                                                                                                                                                                                                                                                       | Alta   Decision   Cris   Accorda                                                                                                                                                                                                                                                                                                                                                                                                                                                                                                                                                                                                                                                                                            | Transport   Tra   |               |           |            | 0      | 0        | 0        | 11.091          | 0        | 0     | 13.983 | 298   | 150   | 1         | 31-May-2021                            | 31-May-2021                             |
|                                                                                                                                                                                                                                                                                                                                                                                                                                                                                                                                                                                                                                                                                                                                                                                                                                                                                                                                                                                                                                                                                                                                                                                                                                                                                                                                                                                                                                                                                                                                                                                                                                                                                                                                                                                                                                                                                                                                                                                                                                                                                                                              | Marker of CRS   288   288   288   288   288   288   288   288   288   288   288   288   288   288   288   288   288   288   288   288   288   288   288   288   288   288   288   288   288   288   288   288   288   288   288   288   288   288   288   288   288   288   288   288   288   288   288   288   288   288   288   288   288   288   288   288   288   288   288   288   288   288   288   288   288   288   288   288   288   288   288   288   288   288   288   288   288   288   288   288   288   288   288   288   288   288   288   288   288   288   288   288   288   288   288   288   288   288   288   288   288   288   288   288   288   288   288   288   288   288   288   288   288   288   288   288   288   288   288   288   288   288   288   288   288   288   288   288   288   288   288   288   288   288   288   288   288   288   288   288   288   288   288   288   288   288   288   288   288   288   288   288   288   288   288   288   288   288   288   288   288   288   288   288   288   288   288   288   288   288   288   288   288   288   288   288   288   288   288   288   288   288   288   288   288   288   288   288   288   288   288   288   288   288   288   288   288   288   288   288   288   288   288   288   288   288   288   288   288   288   288   288   288   288   288   288   288   288   288   288   288   288   288   288   288   288   288   288   288   288   288   288   288   288   288   288   288   288   288   288   288   288   288   288   288   288   288   288   288   288   288   288   288   288   288   288   288   288   288   288   288   288   288   288   288   288   288   288   288   288   288   288   288   288   288   288   288   288   288   288   288   288   288   288   288   288   288   288   288   288   288   288   288   288   288   288   288   288   288   288   288   288   288   288   288   288   288   288   288   288   288   288   288   288   288   288   288   288   288   288   288   288   288   288   288   288   288   288   288   288   288   288   288   288   288   288   288   288                                                                                                                                                                                                                                                                                                                                                                                                                                                                                                                                                                                                                                                                                             | Trans.   T  |               |           | 0          | 0      | 0        | 0        | 11,091          | •        | 0     | 13,686 | 298   | 150   | 1         | 30-May-2021                            | 30-May-2021                             |
|                                                                                                                                                                                                                                                                                                                                                                                                                                                                                                                                                                                                                                                                                                                                                                                                                                                                                                                                                                                                                                                                                                                                                                                                                                                                                                                                                                                                                                                                                                                                                                                                                                                                                                                                                                                                                                                                                                                                                                                                                                                                                                                              | Marker of Fig.   Phys.   Phy                                                                                                                                                                                                                                                                                                                                                                                                                                                                                                                                                                                                                                                                                          | Trans.   T  | l             | l         | •          | •      | •        | _        | 11,091          | 6        | -     | 13,388 | 282   | 061   | _         | 1207-ABW-67                            | 1707-APIG-67                            |
|                                                                                                                                                                                                                                                                                                                                                                                                                                                                                                                                                                                                                                                                                                                                                                                                                                                                                                                                                                                                                                                                                                                                                                                                                                                                                                                                                                                                                                                                                                                                                                                                                                                                                                                                                                                                                                                                                                                                                                                                                                                                                                                              | ALE         Parable of Trans.         CRS         ACION                                                                                                                                                                                                                                                                                                                                                                                                                                                                                                                                                                                                                                                                                                                                                                                                                                                                                                                                                                                                                                                                                                                                                                                                                                                                                                                                                                                                                                                                                                                                                 | Transport   Tran  | Ť             | T         |            |        |          |          | 11,071          | ,        |       | 10,001 | 200   | 150   | . ,       | 20 402 2021                            | 20.40.                                  |
|                                                                                                                                                                                                                                                                                                                                                                                                                                                                                                                                                                                                                                                                                                                                                                                                                                                                                                                                                                                                                                                                                                                                                                                                                                                                                                                                                                                                                                                                                                                                                                                                                                                                                                                                                                                                                                                                                                                                                                                                                                                                                                                              | Market   M                                                                                                                                                                                                                                                                                                                                                                                                                                                                                                                                                                                                                                                                                          |                                                                                                                                                                                                                                                                                                                                                                                                                                                                                                                                                                                                                                                                                                                                                                                                                                                                                                                                                                                                                                                                                                                                                                                                                                                                                                                                                                                                                                                                                                                                                                                                                                                                                                                                                                                                                                                                                                                                                                                                                                                                                                                               | 1             | 1         | 0          |        |          | 5        | 11 001          | ٥,       |       | 13,001 | 208   | 3     | _         | 28-May-2021                            | 28-May-2021                             |
|                                                                                                                                                                                                                                                                                                                                                                                                                                                                                                                                                                                                                                                                                                                                                                                                                                                                                                                                                                                                                                                                                                                                                                                                                                                                                                                                                                                                                                                                                                                                                                                                                                                                                                                                                                                                                                                                                                                                                                                                                                                                                                                              | ALE   PRINCE   PRIN                                                                                                                                                                                                                                                                                                                                                                                                                                                                                                                                                                                                                                                                                          | Marke of   Marke   M  |               |           | 0          | 0      | 0        | 0        | 11.091          | 0        | 0     | 12,793 | 298   | 150   | _         | 27-May-2021                            | 27-May-2021                             |
| 1                                                                                                                                                                                                                                                                                                                                                                                                                                                                                                                                                                                                                                                                                                                                                                                                                                                                                                                                                                                                                                                                                                                                                                                                                                                                                                                                                                                                                                                                                                                                                                                                                                                                                                                                                                                                                                                                                                                                                                                                                                                                                                                            | ATE         Policy Color         Color of Long Color of Lon                                                                                                                                                                                                                                                                                                                                                                                                                                                                                                                                                                                                                                                                                                                                 | Title   Titl  |               |           | 0          | 0      | 0        | 0        | 11,091          | 0        | 0     | 12,496 | 298   | 150   | -         | 26-May-2021                            | 26-May-2021                             |
| 1                                                                                                                                                                                                                                                                                                                                                                                                                                                                                                                                                                                                                                                                                                                                                                                                                                                                                                                                                                                                                                                                                                                                                                                                                                                                                                                                                                                                                                                                                                                                                                                                                                                                                                                                                                                                                                                                                                                                                                                                                                                                                                                            | Market   M                                                                                                                                                                                                                                                                                                                                                                                                                                                                                                                                                                                                                                                                                          | ATE   Transport   | Ī             | Ī         | •          | _      | •        | -        | 11,091          | _        |       | 12,198 | 29.67 | 150   | _         | 1707-APM-C7                            | T202-KPM-C7                             |
| 1                                                                                                                                                                                                                                                                                                                                                                                                                                                                                                                                                                                                                                                                                                                                                                                                                                                                                                                                                                                                                                                                                                                                                                                                                                                                                                                                                                                                                                                                                                                                                                                                                                                                                                                                                                                                                                                                                                                                                                                                                                                                                                                            | Marker   M                                                                                                                                                                                                                                                                                                                                                                                                                                                                                                                                                                                                                                                                                          |                                                                                                                                                                                                                                                                                                                                                                                                                                                                                                                                                                                                                                                                                                                                                                                                                                                                                                                                                                                                                                                                                                                                                                                                                                                                                                                                                                                                                                                                                                                                                                                                                                                                                                                                                                                                                                                                                                                                                                                                                                                                                                                               | T             | Ī         |            |        |          | , ,      | 11,071          | ,        |       | 11,701 | 400   | 100   |           | 2001                                   | 25 Karrana                              |
|                                                                                                                                                                                                                                                                                                                                                                                                                                                                                                                                                                                                                                                                                                                                                                                                                                                                                                                                                                                                                                                                                                                                                                                                                                                                                                                                                                                                                                                                                                                                                                                                                                                                                                                                                                                                                                                                                                                                                                                                                                                                                                                              | AFE                                                                                                                                                                                                                                                                                                                                                                                                                                                                                                                                                                                                                                                                                                                                                                                                                                                                                                                                                                                                                                                                                                                                                                                                                                                                                                                                                                                                                                                                                                                                                                                                                                                                                                                                                                                                                                                                                                                                                                                                                                                                                                                                                                                                                                                                                                                                                                                                                                                                                                                                                                                                                                                                                                                                                                                                                   | Althor      | Ī             | 1         | 0          |        |          |          | 11 001          |          |       | 11 901 | 708   | 150   | -         | 24-May-2021                            | 24-May-2021                             |
|                                                                                                                                                                                                                                                                                                                                                                                                                                                                                                                                                                                                                                                                                                                                                                                                                                                                                                                                                                                                                                                                                                                                                                                                                                                                                                                                                                                                                                                                                                                                                                                                                                                                                                                                                                                                                                                                                                                                                                                                                                                                                                                              | Marker   M                                                                                                                                                                                                                                                                                                                                                                                                                                                                                                                                                                                                                                                                                          | Alte   Title   Titl   |               |           | 0          | 0      | 0        | 0        | 11.091          | 0        | 0     | 11,603 | 298   | 150   | _         | 23-May-2021                            | 23-May-2021                             |
|                                                                                                                                                                                                                                                                                                                                                                                                                                                                                                                                                                                                                                                                                                                                                                                                                                                                                                                                                                                                                                                                                                                                                                                                                                                                                                                                                                                                                                                                                                                                                                                                                                                                                                                                                                                                                                                                                                                                                                                                                                                                                                                              | A/EE         Number of Tire         DANK LUAW         ACUNAL LES LUAW         CPS AFE ACUNAL LES LUAW         CREATION FLOW ALTERNATION FLOW         CORD ALTERNATION FLOW         ACCUNAL LESS ALTERNATION FLOW         CORD ALTERNATION FLOW         CORD ALTERNATION FLOW         ACCUNAL LESS ALTERNATION FLOW         CORD ALTERNATION FLOW         CORD ALTERNATION FLOW         CORD ALTERNATION FLOW         CORD ALTERNATION FLOW         ACCUNAL LESS ALTERNATION FLOW         CORD ALTERNATION FLOW         CORD ALTERNATION FLOW         ACCUNAL LESS ALTERNATION FLOW         CORD ALTERNATION FLOW         ACCUNAL LESS ALTERNATION FLOW         CORD ALTERNATION FLOW         CORD ALTERNATION FLOW         ACCUNAL LESS ALTERNATION FLOW         CORD ALTERNATION FLOW         ACCUNAL LESS ALTERNATION FLOW         ACCUNAL                                                                                                                                                                                                                                                                                                                                                                                                                                                                                                                                                                                                                                                                                                                                                                                                                                                                                                                                                                                                                                                                                                                                                                                  |                                                                                                                                                                                                                                                                                                                                                                                                                                                                                                                                                                                                                                                                                                                                                                                                                                                                                                                                                                                                                                                                                                                                                                                                                                                                                                                                                                                                                                                                                                                                                                                                                                                                                                                                                                                                                                                                                                                                                                                                                                                                                                                               |               |           | 0          | 0      | 0        | 0        | 11,091          | 0        | 0     | 11,306 | 298   | 150   | 1         | 22-May-2021                            | 22-May-2021                             |
| 1   150   258   258   258   258   258   258   258   258   258   258   258   258   258   258   258   258   258   258   258   258   258   258   258   258   258   258   258   258   258   258   258   258   258   258   258   258   258   258   258   258   258   258   258   258   258   258   258   258   258   258   258   258   258   258   258   258   258   258   258   258   258   258   258   258   258   258   258   258   258   258   258   258   258   258   258   258   258   258   258   258   258   258   258   258   258   258   258   258   258   258   258   258   258   258   258   258   258   258   258   258   258   258   258   258   258   258   258   258   258   258   258   258   258   258   258   258   258   258   258   258   258   258   258   258   258   258   258   258   258   258   258   258   258   258   258   258   258   258   258   258   258   258   258   258   258   258   258   258   258   258   258   258   258   258   258   258   258   258   258   258   258   258   258   258   258   258   258   258   258   258   258   258   258   258   258   258   258   258   258   258   258   258   258   258   258   258   258   258   258   258   258   258   258   258   258   258   258   258   258   258   258   258   258   258   258   258   258   258   258   258   258   258   258   258   258   258   258   258   258   258   258   258   258   258   258   258   258   258   258   258   258   258   258   258   258   258   258   258   258   258   258   258   258   258   258   258   258   258   258   258   258   258   258   258   258   258   258   258   258   258   258   258   258   258   258   258   258   258   258   258   258   258   258   258   258   258   258   258   258   258   258   258   258   258   258   258   258   258   258   258   258   258   258   258   258   258   258   258   258   258   258   258   258   258   258   258   258   258   258   258   258   258   258   258   258   258   258   258   258   258   258   258   258   258   258   258   258   258   258   258   258   258   258   258   258   258   258   258   258    | A/EE         Nombre of Tax         LASK LLAW         ACCUMA LCS         LASK LLAW         CRES NAT ARE ACCUMA LCS                                                                                                                                                                                                                                                                                                                                                                                                                                                                                                                                                                                                                                                                                                                                                                                                                                                                                                                                                                                                                                                                                                                                                                                                                                                                                                               | ATE   Paris   |               |           | •          | c      | •        | e        | 11,091          | _        | _     | 800,11 | 798   | 00.1  | _         | T202 ABW-T7                            | TZDZ-KPW-TZ                             |
| 1                                                                                                                                                                                                                                                                                                                                                                                                                                                                                                                                                                                                                                                                                                                                                                                                                                                                                                                                                                                                                                                                                                                                                                                                                                                                                                                                                                                                                                                                                                                                                                                                                                                                                                                                                                                                                                                                                                                                                                                                                                                                                                                            | Alternative                                                                                                                                                                                                                                                                                                                                                                                                                                                                                                                                                                                                                                                                                                                                                                                                                                                                                                                                                                                                                                                                                                                                                                                                                                                                                                                                                                                                                                                                                                                                                                                                                                                                                                                                                                                                                                                                                                                                                                                                                                                                                                                                                                                                                                                                                                                                                                                                                                                                                                                                                                                                                                                                                                                                                                                                           | $ \begin{array}{c c c c c c c c c c c c c c c c c c c $                                                                                                                                                                                                                                                                                                                                                                                                                                                                                                                                                                                                                                                                                                                                                                                                                                                                                                                                                                                                                                                                                                                                                                                                                                                                                                                                                                                                                                                                                                                                                                                                                                                                                                                                                                                                                                                                                                                                                                                                                                                                       | Ī             |           |            |        |          |          | 11,071          |          |       | 10,/11 | 200   | OCT   |           | To the Total                           | 20 1002                                 |
| 1                                                                                                                                                                                                                                                                                                                                                                                                                                                                                                                                                                                                                                                                                                                                                                                                                                                                                                                                                                                                                                                                                                                                                                                                                                                                                                                                                                                                                                                                                                                                                                                                                                                                                                                                                                                                                                                                                                                                                                                                                                                                                                                            | According   Acco                                                                                                                                                                                                                                                                                                                                                                                                                                                                                                                                                                                                                                                                                          | ATE   A     |               | 1         |            |        |          | 5        | 11 //01         |          |       | 10.711 | 208   | 150   | _         | 20-May-2021                            | 20-May-2021                             |
|                                                                                                                                                                                                                                                                                                                                                                                                                                                                                                                                                                                                                                                                                                                                                                                                                                                                                                                                                                                                                                                                                                                                                                                                                                                                                                                                                                                                                                                                                                                                                                                                                                                                                                                                                                                                                                                                                                                                                                                                                                                                                                                              | Alter                                                                                                                                                                                                                                                                                                                                                                                                                                                                                                                                                                                                                                                                                                                                                                                                                                                                                                                                                                                                                                                                                                                                                                                                                                                                                                                                                                                                                                                                                                                                                                                                                                                                                                                                                                                                                                                                                                                                                                                                                                                                                                                                                                                                                                                                                                                                                                                                                                                                                                                                                                                                                                                                                                                                                                                                                 | ATE   Paris   |               |           | 0          | 0      | 0        | 0        | 11,091          | 0        | 0     | 10,413 | 298   | 150   | 1         | 19-May-2021                            | 19-May-2021                             |
|                                                                                                                                                                                                                                                                                                                                                                                                                                                                                                                                                                                                                                                                                                                                                                                                                                                                                                                                                                                                                                                                                                                                                                                                                                                                                                                                                                                                                                                                                                                                                                                                                                                                                                                                                                                                                                                                                                                                                                                                                                                                                                                              | ATE                                                                                                                                                                                                                                                                                                                                                                                                                                                                                                                                                                                                                                                                                                                                                                                                                                                                                                                                                                                                                                                                                                                                                                                                                                                                                                                                                                                                                                                                                                                                                                                                                                                                                                                                                                                                                                                                                                                                                                                                                                                                                                                                                                                                                                                                                                                                                                                                                                                                                                                                                                                                                                                                                                                                                                                                                   | ATE   A     |               |           | 0          | 0      | 0        | 0        | 11,091          | 0        | 0     | 10,116 | 298   | 150   | 1         | 18-May-2021                            | 18-May-2021                             |
|                                                                                                                                                                                                                                                                                                                                                                                                                                                                                                                                                                                                                                                                                                                                                                                                                                                                                                                                                                                                                                                                                                                                                                                                                                                                                                                                                                                                                                                                                                                                                                                                                                                                                                                                                                                                                                                                                                                                                                                                                                                                                                                              | ATE                                                                                                                                                                                                                                                                                                                                                                                                                                                                                                                                                                                                                                                                                                                                                                                                                                                                                                                                                                                                                                                                                                                                                                                                                                                                                                                                                                                                                                                                                                                                                                                                                                                                                                                                                                                                                                                                                                                                                                                                                                                                                                                                                                                                                                                                                                                                                                                                                                                                                                                                                                                                                                                                                                                                                                                                                   | Namber of   Namber of   Namber of   Namber of   Cris   AF   ACUM.     |               |           | •          | 0      | 0        | 0        | 11,091          | _        |       | 9,818  | 298   | 150   | _         | 17-May-2021                            | 17-May-2021                             |
|                                                                                                                                                                                                                                                                                                                                                                                                                                                                                                                                                                                                                                                                                                                                                                                                                                                                                                                                                                                                                                                                                                                                                                                                                                                                                                                                                                                                                                                                                                                                                                                                                                                                                                                                                                                                                                                                                                                                                                                                                                                                                                                              | ATE   Number of   CES   AF   ACCUM,   LI-ONY                                                                                                                                                                                                                                                                                                                                                                                                                                                                                                                                                                                                                                                                                            |                                                                                                                                                                                                                                                                                                                                                                                                                                                                                                                                                                                                                                                                                                                                                                                                                                                                                                                                                                                                                                                                                                                                                                                                                                                                                                                                                                                                                                                                                                                                                                                                                                                                                                                                                                                                                                                                                                                                                                                                                                                                                                                               |               | İ         |            |        |          |          | TENT            |          |       | 74041  | 200   | DCT   |           | To the Lord                            | 1 1 1 1 1 1 1 1 1 1 1 1 1 1 1 1 1 1 1 1 |
| 1                                                                                                                                                                                                                                                                                                                                                                                                                                                                                                                                                                                                                                                                                                                                                                                                                                                                                                                                                                                                                                                                                                                                                                                                                                                                                                                                                                                                                                                                                                                                                                                                                                                                                                                                                                                                                                                                                                                                                                                                                                                                                                                            | Alte   Number of   CFS   Appr-2021   1   159   298   298   1,199   1,144   2,259   1,199   29-20-2021   1   159   298   2,486   2,259   2,2578   2,259-2021   1   159   298   2,486   2,259-2021   1   159   298   2,486   2,259-2021   1   159   298   2,486   2,259-2021   1   159   298   2,486   2,259-2021   1   159   298   2,486   2,259-2021   1   159   298   2,486   2,259-2021   1   159   298   2,486   2,259-2021   1   159   298   2,486   2,259-2021   1   159   298   2,486   2,259-2021   1   159   298   2,486   2,259-2021   1   159   298   2,486   2,259-2021   1   159   298   2,486   2,259-2021   1   159   298   2,486   2,259-2021   1   159   298   2,486   2,259-2021   1   159   298   2,486   2,259-2021   1   159   298   3,273   0   0   11,091   0   0   0   0   0   0   0   0   0                                                                                                                                                                                                                                                                                                                                                                                                                                                                                                                                                                                                                                                                                                                                                                                                                                                                                                                                                                                                                                                                                                                                                                                                                                                                                                                                                                                                                                                                                                                                                                                                                                                                                                                                                                                                                                                                                                                                                                                                   |                                                                                                                                                                                                                                                                                                                                                                                                                                                                                                                                                                                                                                                                                                                                                                                                                                                                                                                                                                                                                                                                                                                                                                                                                                                                                                                                                                                                                                                                                                                                                                                                                                                                                                                                                                                                                                                                                                                                                                                                                                                                                                                               | Ī             | Ī         |            |        |          |          | 11 001          |          |       | 0.631  | 200   | 150   | _         | 16-May-2021                            | 16-May-2021                             |
| 1                                                                                                                                                                                                                                                                                                                                                                                                                                                                                                                                                                                                                                                                                                                                                                                                                                                                                                                                                                                                                                                                                                                                                                                                                                                                                                                                                                                                                                                                                                                                                                                                                                                                                                                                                                                                                                                                                                                                                                                                                                                                                                                            | Accumal   Accumal   Accumal   Accumal   Accumal   Accumal   Accumal   Accumal   Accumal   Accumal   Accumal   Accumal   Accumal   Accumal   Accumal   Accumal   Accumal   Accumal   Accumal   Accumal   Accumal   Accumal   Accumal   Accumal   Accumal   Accumal   Accumal   Accumal   Accumal   Accumal   Accumal   Accumal   Accumal   Accumal   Accumal   Accumal   Accumal   Accumal   Accumal   Accumal   Accumal   Accumal   Accumal   Accumal   Accumal   Accumal   Accumal   Accumal   Accumal   Accumal   Accumal   Accumal   Accumal   Accumal   Accumal   Accumal   Accumal   Accumal   Accumal   Accumal   Accumal   Accumal   Accumal   Accumal   Accumal   Accumal   Accumal   Accumal   Accumal   Accumal   Accumal   Accumal   Accumal   Accumal   Accumal   Accumal   Accumal   Accumal   Accumal   Accumal   Accumal   Accumal   Accumal   Accumal   Accumal   Accumal   Accumal   Accumal   Accumal   Accumal   Accumal   Accumal   Accumal   Accumal   Accumal   Accumal   Accumal   Accumal   Accumal   Accumal   Accumal   Accumal   Accumal   Accumal   Accumal   Accumal   Accumal   Accumal   Accumal   Accumal   Accumal   Accumal   Accumal   Accumal   Accumal   Accumal   Accumal   Accumal   Accumal   Accumal   Accumal   Accumal   Accumal   Accumal   Accumal   Accumal   Accumal   Accumal   Accumal   Accumal   Accumal   Accumal   Accumal   Accumal   Accumal   Accumal   Accumal   Accumal   Accumal   Accumal   Accumal   Accumal   Accumal   Accumal   Accumal   Accumal   Accumal   Accumal   Accumal   Accumal   Accumal   Accumal   Accumal   Accumal   Accumal   Accumal   Accumal   Accumal   Accumal   Accumal   Accumal   Accumal   Accumal   Accumal   Accumal   Accumal   Accumal   Accumal   Accumal   Accumal   Accumal   Accumal   Accumal   Accumal   Accumal   Accumal   Accumal   Accumal   Accumal   Accumal   Accumal   Accumal   Accumal   Accumal   Accumal   Accumal   Accumal   Accumal   Accumal   Accumal   Accumal   Accumal   Accumal   Accumal   Accumal   Accumal   Accumal   Accumal   Accumal   Accumal   Accumal   Accumal   Accumal   Accumal   Accu                                                                                                                                                                                                                                                                                                                                                                                                                                                                                                                                                                                                                                                                                          | ATE   Number of   CFS   AF   ACCUNA   CFS   ACCUNA   CFS   AF   ACCUNA     |               |           | 0          | 9      | 9        | ٥        | 11,091          | -        |       | 9.223  | 298   | 150   |           | 15-May-2021                            | 15-May-2021                             |
|                                                                                                                                                                                                                                                                                                                                                                                                                                                                                                                                                                                                                                                                                                                                                                                                                                                                                                                                                                                                                                                                                                                                                                                                                                                                                                                                                                                                                                                                                                                                                                                                                                                                                                                                                                                                                                                                                                                                                                                                                                                                                                                              | ATE         Number of Lis-Jays-2021         Lis-Jays-2021         Lis-Jays-2021         Lis-Jays-2021         Lis-Jays-2021         Lis-Jays-2021         Lis-Jays-2021         Lis-Jays-2021         Lis-Jays-2021         Lis-Jays-2021         Lis-Jays-2021         Lis-Jays-2021         Lis-Jays-2021         Lis-Jays-2021         Lis-Jays-2021         Lis-Jays-2021         Lis-Jays-2021         Lis-Jays-2021         Lis-Jays-2021         Lis-Jays-2021         Lis-Jays-2021         Lis-Jays-2021         Lis-Jays-2021         Lis-Jays-2021         Lis-Jays-2021         Lis-Jays-2021         Lis-Jays-2021         Lis-Jays-2021         Lis-Jays-2021         Lis-Jays-2021         Lis-Jays-2021         Lis-Jays-2021         Lis-Jays-2021         Lis-Jays-2021         Lis-Jays-2021         Lis-Jays-2021         Lis-Jays-2021         Lis-Jays-2021         Lis-Jays-2021         Lis-Jays-2021         Lis-Jays-2021         Lis-Jays-2021         Lis-Jays-2021         Lis-Jays-2021         Lis-Jays-2021         Lis-Jays-2021         Lis-Jays-2021         Lis-Jays-2021         Lis-Jays-2021         Lis-Jays-2021         Lis-Jays-2021         Lis-Jays-2021         Lis-Jays-2021         Lis-Jays-2021         Lis-Jays-2021         Lis-Jays-2021         Lis-Jays-2021         Lis-Jays-2021         Lis-Jays-2021         Lis-Jays-2021         Lis-Jays-2021         Lis-Jays-20221         Lis-Jays-20221         Lis-Jays-2022         Lis-Ja                                                                                                                                                                                                                                                                                                                                                                                                                                                                                                                                                                                                                                                                                                                                                                                                                                                                                                                                                                                                                                                                                                                                                                                                                                                                                                                        |                                                                                                                                                                                                                                                                                                                                                                                                                                                                                                                                                                                                                                                                                                                                                                                                                                                                                                                                                                                                                                                                                                                                                                                                                                                                                                                                                                                                                                                                                                                                                                                                                                                                                                                                                                                                                                                                                                                                                                                                                                                                                                                               |               |           | 0          | 0      | 0        | 0        | 11.091          | 0        | 0     | 8,926  | 298   | 150   | _         | 14-May-2021                            | 14-May-2021                             |
|                                                                                                                                                                                                                                                                                                                                                                                                                                                                                                                                                                                                                                                                                                                                                                                                                                                                                                                                                                                                                                                                                                                                                                                                                                                                                                                                                                                                                                                                                                                                                                                                                                                                                                                                                                                                                                                                                                                                                                                                                                                                                                                              | ALE         Number of To:         Number of Law (Processing of Processing of Processing Organization of Processing Organization of Processing Organization of Processing Organization (Processing Organization of Processing Organization of Processing Organization (Processing Organization Organization Organization Organization Organization (Processing Organization Organization Organization Organization Organization Organization Organization Organization Organization Organization Organization Organization Organization Organization Organization Organization Organization Organization Organization Organization Organization Organization Organization Organization Organization Organization Organization Organization Organization Organization Organization Organization Organization Organization Organization Organization Organization Organization Organization Organization Organization Organization Organization Organization Organization Organization Organization Organization Organization Organization Organization Organization Organization Organization Organization Organization Organization Organization Organization Organization Organization Organization Organization Organization Organization Organization Organization Organization Organization Organization Organization Organization Organization Organization Organization Organization Organization Organization Organization Organization Organization Organization Organization Organization Organization Organization Organization Organization Organization Organization Organization Organization Organization Organization Organization Organization Organization Organization Organization Organization Organization Organization Organization Organization Organization Organization Organization Organization Organization Organization Organization Organization Organization Organization Organization Organization Organization Organization Organization Organization Organization Organization Organization Organization Organization Organization Organization Orga                                                                                                                                                                                                                                                                                                                                                                                                                                                                                                                                                                                                                                                                                                                                 | AYEE         Number of To:         BASE FLOW!         ACCUM.         CFS         AF         ACCUM.         <                                                                                                                                                                                                                                                                                                                                                                                                                                                                                                                                                                                                                                                                                                                                                                                                                                                    |               |           | 0          | 0      | 0        | 0        | 11,091          | 0        | 0     | 8,628  | 298   | 150   | 1         | 13-May-2021                            | 13-May-2021                             |
|                                                                                                                                                                                                                                                                                                                                                                                                                                                                                                                                                                                                                                                                                                                                                                                                                                                                                                                                                                                                                                                                                                                                                                                                                                                                                                                                                                                                                                                                                                                                                                                                                                                                                                                                                                                                                                                                                                                                                                                                                                                                                                                              | ATE                                                                                                                                                                                                                                                                                                                                                                                                                                                                                                                                                                                                                                                                                                                                                                                                                                                                                                                                                                                                                                                                                                                                                                                                                                                                                                                                                                                                                                                                                                                                                                                                                                                                                                                                                                                                                                                                                                                                                                                                                                                                                                                                                                                                                                                                                                                                                                                                                                                                                                                                                                                                                                                                                                                                                                                                                   | AYEE         Number of Lis-page-2021         BASE FLOW!         CFS         AF         ACCUM. ACCUM. ACCUM. LESS LESS LESS LESS LESS LESS LESS LES                                                                                                                                                                                                                                                                                                                                                                                                                                                                                                                                                                                                                                                                                                                                                                                                                                                                                                                                                                                                                                                                                                                                                                                                                                                                                                                                                                                                                                                                                                                                                                                                                                                                                                                                                                                                                                                                                                                                                                            |               |           | 0          | 0      | 0        | 0        | 11,091          |          | 0     | 8,331  | 298   | 150   | _         | 12-May-2021                            | 12-May-2021                             |
|                                                                                                                                                                                                                                                                                                                                                                                                                                                                                                                                                                                                                                                                                                                                                                                                                                                                                                                                                                                                                                                                                                                                                                                                                                                                                                                                                                                                                                                                                                                                                                                                                                                                                                                                                                                                                                                                                                                                                                                                                                                                                                                              | ATE.         Number of The:         Number of The:         CESS (CIVAL LOSS)         ACCIVAL LOSS (CIVAL LOSS)         ACCIVAL LOSS (CIVAL LOSS)         ACCIVAL LOSS (CIVAL LOSS)         ACCIVAL LOSS (CIVAL LOSS)         CESS (AF) ACCIVAL LOSS (CIVAL LOSS)         CESS (AF) ACCIVAL LOSS (CIVAL LOSS)         CESS (AF) ACCIVAL LOSS (CIVAL LOSS)         CESS (AF) ACCIVAL LOSS (CIVAL LOSS)         CESS (AF) ACCIVAL LOSS (CIVAL LOSS)         CESS (AF) ACCIVAL LOSS (CIVAL LOSS)         CESS (AF) ACCIVAL LOSS (CIVAL LOSS)         CESS (AF) ACCIVAL LOSS (CIVAL LOSS)         CESS (AF) ACCIVAL LOSS (CIVAL LOSS)         CESS (AF) ACCIVAL LOSS (CIVAL LOSS)         CESS (AF) ACCIVAL LOSS (CIVAL LOSS)         CESS (AF) ACCIVAL LOSS (CIVAL LOSS)         CESS (AF) ACCIVAL LOSS (CIVAL LOSS)         CESS (AF) ACCIVAL LOSS (CIVAL LOSS)         CESS (AF) ACCIVAL LOSS (CIVAL LOSS)         CESS (AF) ACCIVAL LOSS (CIVAL LOSS)         CESS (AF) ACCIVAL LOSS (CIVAL LOSS)         CESS (AF) ACCIVAL LOSS (CIVAL LOSS)         CESS (AF) ACCIVAL LOSS (CIVAL LOSS)         CESS (AF) ACCIVAL LOSS (CIVAL LOSS)         CESS (AF) ACCIVAL LOSS (CIVAL LOSS)         CESS (AF) ACCIVAL LOSS (CIVAL LOSS)         CESS (AF) ACCIVAL LOSS (CIVAL LOSS)         CESS (AF) ACCIVAL LOSS (CIVAL LOSS)         CESS (AF) ACCIVAL LOSS (CIVAL LOSS)         CESS (AF) ACCIVAL LOSS (CIVAL LOSS)         CESS (AF) ACCIVAL LOSS (CIVAL LOSS)         CESS (AF) ACCIVAL LOSS (CIVAL LOSS)         CESS (AF) ACCIVAL LOSS (CIVAL LOSS)         CESS (AF) ACCIVAL LOSS (CIVAL LOSS)         CESS (AF) ACCIVAL LOSS (CIVAL LOSS)         CESS (AF) ACCIVAL LOSS (CIVAL LOSS)         CESS (AF) ACCIVAL LOSS (CIVAL LOSS                                                                                                                                                                                                                                                                                                                                                                                                                                                                                                                                                                                                                                                                                                                                                                                                                                                                                                                                                                                                                                                                                       | ATEE         Number of To:         Number of To:         CES         AF         ACCUMAL CES         AF         ACCUMAL CES         AF         ACCUMAL CES         AF         ACCUMAL CES         AF         ACCUMAL CES         AF         ACCUMAL CES         AF         ACCUMAL CES         AF         ACCUMAL CES         ACCUMAL ACCUMAL CES         ACCUMAL ACCUMAL ACCUMAL CES         ACCUMAL ACCUMAL ACCUMAL CES         ACCUMAL ACCUMAL ACCUMAL ACCUMAL CES         ACCUMAL ACCUMAL ACCUMAL ACCUMAL ACCUMAL ACCUMAL ACCUMAL ACCUMAL ACCUMAL ACCUMAL ACCUMAL ACCUMAL ACCUMAL ACCUMAL ACCUMAL ACCUMAL ACCUMAL ACCUMAL ACCUMAL ACCUMAL ACCUMAL ACCUMAL ACCUMAL ACCUMAL ACCUMAL ACCUMAL ACCUMAL ACCUMAL ACCUMAL ACCUMAL ACCUMAL ACCUMAL ACCUMAL ACCUMAL ACCUMAL ACCUMAL ACCUMAL ACCUMAL ACCUMAL ACCUMAL ACCUMAL ACCUMAL ACCUMAL ACCUMAL ACCUMAL ACCUMAL ACCUMAL ACCUMAL ACCUMAL ACCUMAL ACCUMAL ACCUMAL ACCUMAL ACCUMAL ACCUMAL ACCUMAL ACCUMAL ACCUMAL ACCUMAL ACCUMAL ACCUMAL ACCUMAL ACCUMAL ACCUMAL ACCUMAL ACCUMAL ACCUMAL ACCUMAL ACCUMAL ACCUMAL ACCUMAL ACCUMAL ACCUMAL ACCUMAL ACCUMAL ACCUMAL ACCUMAL ACCUMAL ACCUMAL ACCUMAL ACCUMAL ACCUMAL ACCUMAL ACCUMAL ACCUMAL ACCUMAL ACCUMAL ACCUMAL ACCUMAL ACCUMAL ACCUMAL ACCUMAL ACCUMAL ACCUMAL ACCUMAL ACCUMAL ACCUMAL ACCUMAL ACCUMAL ACCUMAL ACCUMAL ACCUMAL ACCUMAL ACCUMAL ACCUMAL ACCUMAL ACCUMAL ACCUMAL ACCUMAL ACCUMAL ACCUMAL ACCUMAL ACCUMAL ACCUMAL ACCUMAL ACCUMAL ACCUMAL ACCUMAL ACCUMAL ACCUMAL ACCUMAL ACCUMAL ACCUMAL ACCUMAL ACCUMAL ACCUMAL ACCUMAL ACCUMAL ACCUMAL ACCUMAL ACCUMAL ACCUMAL ACCUMAL ACCUMAL ACCUMAL ACCUMAL ACCUMAL ACCUMAL ACCUMAL ACCUMAL ACCUMAL ACCUMAL ACCUMAL ACCUMAL ACCUMAL ACCUMAL ACCUMAL ACCUMAL ACCUMAL ACCUMAL ACCUMAL ACCUMAL ACCUMAL ACCUMAL ACCUMAL ACCUMAL ACCUMAL ACCUMAL ACCUMAL ACCUMAL ACCUMAL ACCUMAL ACCUMAL ACCUMAL ACCUMAL ACCUMAL ACCUMAL ACCUMAL AC                                                                                                                                                                                                                                               |               |           | •          | U      | ٥        | 0        | 11,091          | -        | -     | 8,033  | 298   | 150   | _         | TZ0Z-APM-TT                            | T707- Kert-TT                           |
|                                                                                                                                                                                                                                                                                                                                                                                                                                                                                                                                                                                                                                                                                                                                                                                                                                                                                                                                                                                                                                                                                                                                                                                                                                                                                                                                                                                                                                                                                                                                                                                                                                                                                                                                                                                                                                                                                                                                                                                                                                                                                                                              | ALE   To:   DAVS   CFS   AF   AF   AF   AF   AF   AF   AF                                                                                                                                                                                                                                                                                                                                                                                                                                                                                                                                                                                                                                                                                                                                                                                                                                                                                                                                                                                                                                                                                                                                                                                                                                                                                                                                                                                                                                                                                                                                                                                                                                                                                                                                                                                                                                                                                                                                                                                                                                                                                                                                                                                                                                                                                                                                                                                                                                                                                                                                                                                                                                                                                                                                                             |                                                                                                                                                                                                                                                                                                                                                                                                                                                                                                                                                                                                                                                                                                                                                                                                                                                                                                                                                                                                                                                                                                                                                                                                                                                                                                                                                                                                                                                                                                                                                                                                                                                                                                                                                                                                                                                                                                                                                                                                                                                                                                                               | T             |           |            | •      |          |          | 11,071          |          |       | 1,000  | 200   | 150   | _         | 11 11 11 11 11 11 11 11 11 11 11 11 11 | 11 11 10001                             |
| 1                                                                                                                                                                                                                                                                                                                                                                                                                                                                                                                                                                                                                                                                                                                                                                                                                                                                                                                                                                                                                                                                                                                                                                                                                                                                                                                                                                                                                                                                                                                                                                                                                                                                                                                                                                                                                                                                                                                                                                                                                                                                                                                            | Number of   CFS   AF   ACUM   CFS   AF   AF   AF   AF   AF   AF   AF                                                                                                                                                                                                                                                                                                                                                                                                                                                                                                                                                                                                                                                                                                                                                                                                                                                                                                                                                                                                                                                                                                                                                                                                                                                                                                                                                                                                                                                                                                                                                                                                                                                                                                                                                                                                                                                                                                                                                                                                                                                                                                                                                                                                                                                                                                                                                                                                                                                                                                                                                                                                                                                                                                                                                  |                                                                                                                                                                                                                                                                                                                                                                                                                                                                                                                                                                                                                                                                                                                                                                                                                                                                                                                                                                                                                                                                                                                                                                                                                                                                                                                                                                                                                                                                                                                                                                                                                                                                                                                                                                                                                                                                                                                                                                                                                                                                                                                               | 1             | 1         |            | •      |          | 5        | 11 001          | 5        |       | 7736   | 208   | 150   |           | 10-May-2021                            | 10-May-2021                             |
|                                                                                                                                                                                                                                                                                                                                                                                                                                                                                                                                                                                                                                                                                                                                                                                                                                                                                                                                                                                                                                                                                                                                                                                                                                                                                                                                                                                                                                                                                                                                                                                                                                                                                                                                                                                                                                                                                                                                                                                                                                                                                                                              | Alte   To:   Number of   CFS   AF   A.F.   ACCUMA   CFS   AF   A.F.   ACCUMA   AFA-per-2021   I 150   298   595   1.949c   2021   I 150   298   1.949c   2021   I 150   298   2.989   1.949c   2021   I 150   298   2.989   2.24-per-2021   I 150   298   2.380   2.24-per-2021   I 150   298   2.380   2.24-per-2021   I 150   298   2.375   2.24-per-2021   I 150   298   3.570   0 0 0 0 0 0 0 0 0 0 0 0 0 0 0 0 0 0                                                                                                                                                                                                                                                                                                                                                                                                                                                                                                                                                                                                                                                                                                                                                                                                                                                                                                                                                                                                                                                                                                                                                                                                                                                                                                                                                                                                                                                                                                                                                                                                                                                                                                                                                                                                                                                                                 |                                                                                                                                                                                                                                                                                                                                                                                                                                                                                                                                                                                                                                                                                                                                                                                                                                                                                                                                                                                                                                                                                                                                                                                                                                                                                                                                                                                                                                                                                                                                                                                                                                                                                                                                                                                                                                                                                                                                                                                                                                                                                                                               |               |           | 0          | 0      | 0        | 0        | 11.091          | 0        | 0     | 7.438  | 298   | 150   | _         | 09-May-2021                            | 09-May-2021                             |
| 1, 1, 1, 1, 1, 1, 1, 1, 1, 1, 1, 1, 1,                                                                                                                                                                                                                                                                                                                                                                                                                                                                                                                                                                                                                                                                                                                                                                                                                                                                                                                                                                                                                                                                                                                                                                                                                                                                                                                                                                                                                                                                                                                                                                                                                                                                                                                                                                                                                                                                                                                                                                                                                                                                                       | Name   Name   Name   Name   Name   Name   Name   Name   Name   Name   Name   Name   Name   Name   Name   Name   Name   Name   Name   Name   Name   Name   Name   Name   Name   Name   Name   Name   Name   Name   Name   Name   Name   Name   Name   Name   Name   Name   Name   Name   Name   Name   Name   Name   Name   Name   Name   Name   Name   Name   Name   Name   Name   Name   Name   Name   Name   Name   Name   Name   Name   Name   Name   Name   Name   Name   Name   Name   Name   Name   Name   Name   Name   Name   Name   Name   Name   Name   Name   Name   Name   Name   Name   Name   Name   Name   Name   Name   Name   Name   Name   Name   Name   Name   Name   Name   Name   Name   Name   Name   Name   Name   Name   Name   Name   Name   Name   Name   Name   Name   Name   Name   Name   Name   Name   Name   Name   Name   Name   Name   Name   Name   Name   Name   Name   Name   Name   Name   Name   Name   Name   Name   Name   Name   Name   Name   Name   Name   Name   Name   Name   Name   Name   Name   Name   Name   Name   Name   Name   Name   Name   Name   Name   Name   Name   Name   Name   Name   Name   Name   Name   Name   Name   Name   Name   Name   Name   Name   Name   Name   Name   Name   Name   Name   Name   Name   Name   Name   Name   Name   Name   Name   Name   Name   Name   Name   Name   Name   Name   Name   Name   Name   Name   Name   Name   Name   Name   Name   Name   Name   Name   Name   Name   Name   Name   Name   Name   Name   Name   Name   Name   Name   Name   Name   Name   Name   Name   Name   Name   Name   Name   Name   Name   Name   Name   Name   Name   Name   Name   Name   Name   Name   Name   Name   Name   Name   Name   Name   Name   Name   Name   Name   Name   Name   Name   Name   Name   Name   Name   Name   Name   Name   Name   Name   Name   Name   Name   Name   Name   Name   Name   Name   Name   Name   Name   Name   Name   Name   Name   Name   Name   Name   Name   Name   Name   Name   Name   Name   Name   Name   Name   Name   Name   Name   Name   Name   Name   Name   Name   Name   Name   Name                                                                                                                                                                                                                                                                                                                                                                                                                                                                                                                                                                                                                                                                                             |                                                                                                                                                                                                                                                                                                                                                                                                                                                                                                                                                                                                                                                                                                                                                                                                                                                                                                                                                                                                                                                                                                                                                                                                                                                                                                                                                                                                                                                                                                                                                                                                                                                                                                                                                                                                                                                                                                                                                                                                                                                                                                                               |               |           | 0          | 0      | 0        | 0        | 11,091          | 0        | 0     | 7,140  | 298   | 150   | 1         | 08-May-2021                            | 08-May-2021                             |
|                                                                                                                                                                                                                                                                                                                                                                                                                                                                                                                                                                                                                                                                                                                                                                                                                                                                                                                                                                                                                                                                                                                                                                                                                                                                                                                                                                                                                                                                                                                                                                                                                                                                                                                                                                                                                                                                                                                                                                                                                                                                                                                              | Namber of   DAYS   CES   AF   AF   AF   AF   AF   AF   AF   A                                                                                                                                                                                                                                                                                                                                                                                                                                                                                                                                                                                                                                                                                                                                                                                                                                                                                                                                                                                                                                                                                                                                                                                                                                                                                                                                                                                                                                                                                                                                                                                                                                                                                                                                                                                                                                                                                                                                                                                                                                                                                                                                                                                                                                                                                                                                                                                                                                                                                                                                                                                                                                                                                                                                                         | ATE   Number of   PULSE FLOW:   PULSE FLO   |               |           | 0          | •      | 0        | 0        | 11,091          | ٥        |       | 6,843  | 298   | 150   | _         | 07-May-2021                            | 1202-AeW-10                             |
|                                                                                                                                                                                                                                                                                                                                                                                                                                                                                                                                                                                                                                                                                                                                                                                                                                                                                                                                                                                                                                                                                                                                                                                                                                                                                                                                                                                                                                                                                                                                                                                                                                                                                                                                                                                                                                                                                                                                                                                                                                                                                                                              | ATE   Part   P                                                                                                                                                                                                                                                                                                                                                                                                                                                                                                                                                                                                                                                                                          | ATE   Number of DAYS   CES   AF   A.F.   A  | Ī             | Ī         | •          | -      |          | 6        | 11,091          | _        |       | 0,540  | 270   | 150   |           | TZOZ-YBM-OO                            | 1202-Kert. 00                           |
|                                                                                                                                                                                                                                                                                                                                                                                                                                                                                                                                                                                                                                                                                                                                                                                                                                                                                                                                                                                                                                                                                                                                                                                                                                                                                                                                                                                                                                                                                                                                                                                                                                                                                                                                                                                                                                                                                                                                                                                                                                                                                                                              | Number of   DAYS   CFS   AF   AF   AF   AF   AF   AF   AF                                                                                                                                                                                                                                                                                                                                                                                                                                                                                                                                                                                                                                                                                                                                                                                                                                                                                                                                                                                                                                                                                                                                                                                                                                                                                                                                                                                                                                                                                                                                                                                                                                                                                                                                                                                                                                                                                                                                                                                                                                                                                                                                                                                                                                                                                                                                                                                                                                                                                                                                                                                                                                                                                                                                                             | Number of DAYS   CFS   AF   AF.     |               | Ī         |            |        |          |          | 11 001          | ,        |       | 273 7  | 308   | 150   |           | 06-May-2021                            | 06-May-2021                             |
|                                                                                                                                                                                                                                                                                                                                                                                                                                                                                                                                                                                                                                                                                                                                                                                                                                                                                                                                                                                                                                                                                                                                                                                                                                                                                                                                                                                                                                                                                                                                                                                                                                                                                                                                                                                                                                                                                                                                                                                                                                                                                                                              | Number of   DAYS   CFS   AF   ACCUM.   CFS   AF   AF.   AF                                                                                                                                                                                                                                                                                                                                                                                                                                                                                                                                                                                                                                                                                          | Number of DAYS   ACCUM.   CFS   AF   ACCUM.     |               |           | •          | 0      | 0        | 0        | 11.091          | 0        | 0     | 6.248  | 298   | 150   | 1         | 05-May-2021                            | 05-May-2021                             |
|                                                                                                                                                                                                                                                                                                                                                                                                                                                                                                                                                                                                                                                                                                                                                                                                                                                                                                                                                                                                                                                                                                                                                                                                                                                                                                                                                                                                                                                                                                                                                                                                                                                                                                                                                                                                                                                                                                                                                                                                                                                                                                                              | Number of   LASK FLOW:   PULSE FLOW:   NTERPOLATION FLOW   Other Adjusted Flow   Name of   CFS   AF   A.F.     F.     A.F.   A.F.   A.F.   A.F.   A.F.   A.F.   A.F.   A.F.   A.F.   A.F.   A.F.   A.F.   A.F.   A.F.   A.F.   A.F.   A.F.   A.F.   A.F.   A.F.   A.F.   A.F.   A.F.   A.F.   A.F.   A.F.   A.F.   A.F.   A.F.   A.F.   A.F.   A.F.   A.F.   A.F.   A.F.   A.F.   A.F.   A.F.   A.F.   A.F.   A.F.   A.F.   A.F.   A.F.   A.F.   A.F.   A.F.   A.F.   A.F.   A.F.   A.F.   A.F.   A.F.   A.F.   A.F.   A.F.   A.F.   A.F.   A.F.   A.F.   A.F.   A.F.   A.F.   A.F.   A.F.   A.F.   A.F.   A.F.   A.F.   A.F.   A.F.   A.F.   A.F.   A.F.   A.F.   A.F.   A.F.   A.F.   A.F.   A.F.   A.F.   A.F.   A.F.   A.F.   A.F.   A.F.   A.F.   A.F.   A.F.   A.F.   A.F.   A.F.   A.F.   A.F.   A.F.   A.F.   A.F.   A.F.   A.F.   A.F.   A.F.   A.F.   A.F.   A.F.   A.F.   A.F.   A.F.   A.F.   A.F.   A.F.   A.F.   A.F.   A.F.   A.F.   A.F.   A.F.   A.F.   A.F.   A.F.   A.F.   A.F.   A.F.   A.F.   A.F.   A.F.   A.F.   A.F.   A.F.   A.F.   A.F.   A.F.   A.F.   A.F.   A.F.   A.F.   A.F.   A.F.   A.F.   A.F.   A.F.   A.F.   A.F.   A.F.   A.F.   A.F.   A.F.   A.F.   A.F.   A.F.   A.F.   A.F.   A.F.   A.F.   A.F.   A.F.   A.F.   A.F.   A.F.   A.F.   A.F.   A.F.   A.F.   A.F.   A.F.   A.F.   A.F.   A.F.   A.F.   A.F.   A.F.   A.F.   A.F.   A.F.   A.F.   A.F.   A.F.   A.F.   A.F.   A.F.   A.F.   A.F.   A.F.   A.F.   A.F.   A.F.   A.F.   A.F.   A.F.   A.F.   A.F.   A.F.   A.F.   A.F.   A.F.   A.F.   A.F.   A.F.   A.F.   A.F.   A.F.   A.F.   A.F.   A.F.   A.F.   A.F.   A.F.   A.F.   A.F.   A.F.   A.F.   A.F.   A.F.   A.F.   A.F.   A.F.   A.F.   A.F.   A.F.   A.F.   A.F.   A.F.   A.F.   A.F.   A.F.   A.F.   A.F.   A.F.   A.F.   A.F.   A.F.   A.F.   A.F.   A.F.   A.F.   A.F.   A.F.   A.F.   A.F.   A.F.   A.F.   A.F.   A.F.   A.F.   A.F.   A.F.   A.F.   A.F.   A.F.   A.F.   A.F.   A.F.   A.F.   A.F.   A.F.   A.F.                                                                                                                                                                                                                                                                                                                                                                                                                                                                                                                                                                                                                                                                                          | ACCUMA   To:   DAYS   CFS   AF   ACCUMA   CFS   AF   ACCUMA   CFS   AF   ACCUMA   AFE     |               |           | 0          | 0      | 0        | 0        | 11,091          | 0        | 0     | 5,950  | 298   | 150   | 1         | 04-May-2021                            | 04-May-2021                             |
| 150   150   298   298   1,990   3,847   3,847   1   150   298   595   326   1,639   5,486   3   298   1,190   1,141   2,269   9,771   1,211   150   298   2,380   1,144   2,269   9,771   1,191   1,150   298   2,476   1,191   1,150   298   2,476   1,191   1,150   298   3,273   1,191   1,150   298   3,273   1,191   1,150   298   3,273   1,191   1,150   298   3,273   1,191   1,150   298   3,465   1,1991   1,191   1,150   298   3,465   1,1991   1,150   298   3,465   1,1991   1,150   298   3,465   1,1991   1,150   298   3,465   1,1991   1,150   298   3,465   1,1991   1,150   298   3,465   1,1991   1,1991   1,150   298   3,465   1,1991   1,150   298   3,465   1,1991   1,1991   1,150   298   3,465   1,1991   1,1991   1,1991   1,1991   1,1991   1,1991   1,1991   1,1991   1,1991   1,1991   1,1991   1,1991   1,1991   1,1991   1,1991   1,1991   1,1991   1,1991   1,1991   1,1991   1,1991   1,1991   1,1991   1,1991   1,1991   1,1991   1,1991   1,1991   1,1991   1,1991   1,1991   1,1991   1,1991   1,1991   1,1991   1,1991   1,1991   1,1991   1,1991   1,1991   1,1991   1,1991   1,1991   1,1991   1,1991   1,1991   1,1991   1,1991   1,1991   1,1991   1,1991   1,1991   1,1991   1,1991   1,1991   1,1991   1,1991   1,1991   1,1991   1,1991   1,1991   1,1991   1,1991   1,1991   1,1991   1,1991   1,1991   1,1991   1,1991   1,1991   1,1991   1,1991   1,1991   1,1991   1,1991   1,1991   1,1991   1,1991   1,1991   1,1991   1,1991   1,1991   1,1991   1,1991   1,1991   1,1991   1,1991   1,1991   1,1991   1,1991   1,1991   1,1991   1,1991   1,1991   1,1991   1,1991   1,1991   1,1991   1,1991   1,1991   1,1991   1,1991   1,1991   1,1991   1,1991   1,1991   1,1991   1,1991   1,1991   1,1991   1,1991   1,1991   1,1991   1,1991   1,1991   1,1991   1,1991   1,1991   1,1991   1,1991   1,1991   1,1991   1,1991   1,1991   1,1991   1,1991   1,1991   1,1991   1,1991   1,1991   1,1991   1,1991   1,1991   1,1991   1,1991   1,1991   1,1991   1,1991   1,1991   1,1991   1,1991   1,1991   1,1991   1,1991   1,1991   1,1991   1,1991   1,1991   1,1991   1, | Number of   LOW   PULSE FLOW   Number of   LOW   CFS   AF   A.F.   LOW   ACCUM.   CFS   AF   A.F.   A.F.   LOW   ACCUM.   CFS   AF   A.F.   LOW   ACCUM.   CFS   AF   A.F.   LOW   ACCUM.   A.F.   LOW   A.F.   LOW   A.F.   LOW   A.F.   LOW   ACCUM.   A.F.   LOW                                                                                                                                                                                                                                                                                                                                                                                                                                                                                                                                                                                                                                                                                          | ATE         Number of DAVS         CES         AF         ACCUM. AF. AF. AF. AF. AF. AF. AF. AF. AF. AF                                                                                                                                                                                                                                                                                                                                                                                                                                                                                                                                                                                                                                                                                                                                                                                                                                                                                                                                                                                                                                                                                                                                                                                                                                                                                                                                                                                                                                                                                                                                                                                                                                                                                                                                                                                                                                                                                                                                                                                                                       |               | T         | •          | =      | •        | •        | 11,091          | _        | _     | 3,033  | 279   | 130   | _         | US-May-ZUZI                            | TZOZ-YPW-CO                             |
| 150   150   150   298   298   1,990   3,847   3,847   1   150   298   893   3,947   2,981   1,990   3,847   3,947   1   1   150   298   1,1991   1   1   150   298   2,973   1   1   150   298   3,273   1   1   150   298   3,463   1   1   150   298   3,463   1   1   1   150   298   3,463   1   1   1   150   298   3,463   1   1   1   1   150   298   3,463   1   1   1   1   1   1   1   1   1                                                                                                                                                                                                                                                                                                                                                                                                                                                                                                                                                                                                                                                                                                                                                                                                                                                                                                                                                                                                                                                                                                                                                                                                                                                                                                                                                                                                                                                                                                                                                                                                                                                                                                                       | Number of   Namber of   National   Nationa                                                                                                                                                                                                                                                                                                                                                                                                                                                                                                                                                                                                                                                                                          | Accumal   Accumal   Accumal   Accumal   Accumal   Accumal   Accumal   Accumal   Accumal   Accumal   Accumal   Accumal   Accumal   Accumal   Accumal   Accumal   Accumal   Accumal   Accumal   Accumal   Accumal   Accumal   Accumal   Accumal   Accumal   Accumal   Accumal   Accumal   Accumal   Accumal   Accumal   Accumal   Accumal   Accumal   Accumal   Accumal   Accumal   Accumal   Accumal   Accumal   Accumal   Accumal   Accumal   Accumal   Accumal   Accumal   Accumal   Accumal   Accumal   Accumal   Accumal   Accumal   Accumal   Accumal   Accumal   Accumal   Accumal   Accumal   Accumal   Accumal   Accumal   Accumal   Accumal   Accumal   Accumal   Accumal   Accumal   Accumal   Accumal   Accumal   Accumal   Accumal   Accumal   Accumal   Accumal   Accumal   Accumal   Accumal   Accumal   Accumal   Accumal   Accumal   Accumal   Accumal   Accumal   Accumal   Accumal   Accumal   Accumal   Accumal   Accumal   Accumal   Accumal   Accumal   Accumal   Accumal   Accumal   Accumal   Accumal   Accumal   Accumal   Accumal   Accumal   Accumal   Accumal   Accumal   Accumal   Accumal   Accumal   Accumal   Accumal   Accumal   Accumal   Accumal   Accumal   Accumal   Accumal   Accumal   Accumal   Accumal   Accumal   Accumal   Accumal   Accumal   Accumal   Accumal   Accumal   Accumal   Accumal   Accumal   Accumal   Accumal   Accumal   Accumal   Accumal   Accumal   Accumal   Accumal   Accumal   Accumal   Accumal   Accumal   Accumal   Accumal   Accumal   Accumal   Accumal   Accumal   Accumal   Accumal   Accumal   Accumal   Accumal   Accumal   Accumal   Accumal   Accumal   Accumal   Accumal   Accumal   Accumal   Accumal   Accumal   Accumal   Accumal   Accumal   Accumal   Accumal   Accumal   Accumal   Accumal   Accumal   Accumal   Accumal   Accumal   Accumal   Accumal   Accumal   Accumal   Accumal   Accumal   Accumal   Accumal   Accumal   Accumal   Accumal   Accumal   Accumal   Accumal   Accumal   Accumal   Accumal   Accumal   Accumal   Accumal   Accumal   Accumal   Accumal   Accumal   Accumal   Accumal   Accumal   Accumal   Accumal   Accu  | Ī             | Ī         |            |        |          |          | 11,001          |          |       | 5 653  | 100   | 150   | _ ,       | 03_M-12021                             | 03-May-2021                             |
| 150   150   150   150   150   150   150   150   150   150   150   150   150   150   150   150   150   150   150   150   150   150   150   150   150   150   150   150   150   150   150   150   150   150   150   150   150   150   150   150   150   150   150   150   150   150   150   150   150   150   150   150   150   150   150   150   150   150   150   150   150   150   150   150   150   150   150   150   150   150   150   150   150   150   150   150   150   150   150   150   150   150   150   150   150   150   150   150   150   150   150   150   150   150   150   150   150   150   150   150   150   150   150   150   150   150   150   150   150   150   150   150   150   150   150   150   150   150   150   150   150   150   150   150   150   150   150   150   150   150   150   150   150   150   150   150   150   150   150   150   150   150   150   150   150   150   150   150   150   150   150   150   150   150   150   150   150   150   150   150   150   150   150   150   150   150   150   150   150   150   150   150   150   150   150   150   150   150   150   150   150   150   150   150   150   150   150   150   150   150   150   150   150   150   150   150   150   150   150   150   150   150   150   150   150   150   150   150   150   150   150   150   150   150   150   150   150   150   150   150   150   150   150   150   150   150   150   150   150   150   150   150   150   150   150   150   150   150   150   150   150   150   150   150   150   150   150   150   150   150   150   150   150   150   150   150   150   150   150   150   150   150   150   150   150   150   150   150   150   150   150   150   150   150   150   150   150   150   150   150   150   150   150   150   150   150   150   150   150   150   150   150   150   150   150   150   150   150   150   150   150   150   150   150   150   150   150   150   150   150   150   150   150   150   150   150   150   150   150   150   150   150   150   150   150   150   150   150   150   150   150   150   150   150   150   150   150   150   150   150   150  | ACCUMA   CFS   AF   AF   AF   AF   AF   AF   AF                                                                                                                                                                                                                                                                                                                                                                                                                                                                                                                                                                                                                                                                                                                                                                                                                                                                                                                                                                                                                                                                                                                                                                                                                                                                                                                                                                                                                                                                                                                                                                                                                                                                                                                                                                                                                                                                                                                                                                                                                                                                                                                                                                                                                                                                                                                                                                                                                                                                                                                                                                                                                                                                                                                                                                       | Accumal   Part    Ī             | Ī         | •          |        |          | -        | 11 001          | ,        |       | 225    | 208   | 150   | _         | 02-May-2021                            | 02-May-2021                             |
|                                                                                                                                                                                                                                                                                                                                                                                                                                                                                                                                                                                                                                                                                                                                                                                                                                                                                                                                                                                                                                                                                                                                                                                                                                                                                                                                                                                                                                                                                                                                                                                                                                                                                                                                                                                                                                                                                                                                                                                                                                                                                                                              | Number of   Number of   DANK PLOW   PULSE PLOW   NTERPOLATION PLOW   NTERPOLATION PLOW   NTERPOLATION PLOW   NTERPOLATION PLOW   NTERPOLATION PLOW   NTERPOLATION PLOW   NTERPOLATION PLOW   NTERPOLATION PLOW   NTERPOLATION PLOW   NTERPOLATION PLOW   NTERPOLATION PLOW   NTERPOLATION PLOW   NTERPOLATION PLOW   NTERPOLATION PLOW   NTERPOLATION PLOW   NTERPOLATION PLOW   NTERPOLATION PLOW   NTERPOLATION PLOW   NTERPOLATION PLOW   NTERPOLATION PLOW   NTERPOLATION PLOW   NTERPOLATION PLOW   NTERPOLATION PLOW   NTERPOLATION PLOW   NTERPOLATION PLOW   NTERPOLATION PLOW   NTERPOLATION PLOW   NTERPOLATION PLOW   NTERPOLATION PLOW   NTERPOLATION PLOW   NTERPOLATION PLOW   NTERPOLATION PLOW   NTERPOLATION PLOW   NTERPOLATION PLOW   NTERPOLATION PLOW   NTERPOLATION PLOW   NTERPOLATION PLOW   NTERPOLATION PLOW   NTERPOLATION PLOW   NTERPOLATION PLOW   NTERPOLATION PLOW   NTERPOLATION PLOW   NTERPOLATION PLOW   NTERPOLATION PLOW   NTERPOLATION PLOW   NTERPOLATION PLOW   NTERPOLATION PLOW   NTERPOLATION PLOW   NTERPOLATION PLOW   NTERPOLATION PLOW   NTERPOLATION PLOW   NTERPOLATION PLOW   NTERPOLATION PLOW   NTERPOLATION PLOW   NTERPOLATION PLOW   NTERPOLATION PLOW   NTERPOLATION PLOW   NTERPOLATION PLOW   NTERPOLATION PLOW   NTERPOLATION PLOW   NTERPOLATION PLOW   NTERPOLATION PLOW   NTERPOLATION PLOW   NTERPOLATION PLOW   NTERPOLATION PLOW   NTERPOLATION PLOW   NTERPOLATION PLOW   NTERPOLATION PLOW   NTERPOLATION PLOW   NTERPOLATION PLOW   NTERPOLATION PLOW   NTERPOLATION PLOW   NTERPOLATION PLOW   NTERPOLATION PLOW   NTERPOLATION PLOW   NTERPOLATION PLOW   NTERPOLATION PLOW   NTERPOLATION PLOW   NTERPOLATION PLOW   NTERPOLATION PLOW   NTERPOLATION PLOW   NTERPOLATION PLOW   NTERPOLATION PLOW   NTERPOLATION PLOW   NTERPOLATION PLOW   NTERPOLATION PLOW   NTERPOLATION PLOW   NTERPOLATION PLOW   NTERPOLATION PLOW   NTERPOLATION PLOW   NTERPOLATION PLOW   NTERPOLATION PLOW   NTERPOLATION PLOW   NTERPOLATION PLOW   NTERPOLATION PLOW   NTERPOLATION PLOW   NTERPOLATION PLOW   NTERPOLATION PLOW   NTERPOLATION PLOW   NTERPOLATION PL                                                                                                                                                                                                                                                                                                                                                                                                                                                                                                                                                                                                                                                                                          | AIE         Number of To: To: DAVS         CCFS         AF         ACCUM. ACCUM. ACCUM. ACCUM. CFS         ACCUM. ACCUM. ACCUM. ACCUM. ACCUM. ACCUM. ACCUM. ACCUM. ACCUM. ACCUM. ACCUM. ACCUM. ACCUM. ACCUM. ACCUM. ACCUM. ACCUM. ACCUM. ACCUM. ACCUM. ACCUM. ACCUM. ACCUM. ACCUM. ACCUM. ACCUM. ACCUM. ACCUM. ACCUM. ACCUM. ACCUM. ACCUM. ACCUM. ACCUM. ACCUM. ACCUM. ACCUM. ACCUM. ACCUM. ACCUM. ACCUM. ACCUM. ACCUM. ACCUM. ACCUM. ACCUM. ACCUM. ACCUM. ACCUM. ACCUM. ACCUM. ACCUM. ACCUM. ACCUM. ACCUM. ACCUM. ACCUM. ACCUM. ACCUM. ACCUM. ACCUM. ACCUM. ACCUM. ACCUM. ACCUM. ACCUM. ACCUM. ACCUM. ACCUM. ACCUM. ACCUM. ACCUM. ACCUM. ACCUM. ACCUM. ACCUM. ACCUM. ACCUM. ACCUM. ACCUM. ACCUM. ACCUM. ACCUM. ACCUM. ACCUM. ACCUM. ACCUM. ACCUM. ACCUM. ACCUM. ACCUM. ACCUM. ACCUM. ACCUM. ACCUM. ACCUM. ACCUM. ACCUM. ACCUM. ACCUM. ACCUM. ACCUM. ACCUM. ACCUM. ACCUM. ACCUM. ACCUM. ACCUM. ACCUM. ACCUM. ACCUM. ACCUM. ACCUM. ACCUM. ACCUM. ACCUM. ACCUM. ACCUM. ACCUM. ACCUM. ACCUM. ACCUM. ACCUM. ACCUM. ACCUM. ACCUM. ACCUM. ACCUM. ACCUM. ACCUM. ACCUM. ACCUM. ACCUM. ACCUM. ACCUM. ACCUM. ACCUM. ACCUM. ACCUM. ACCUM. ACCUM. ACCUM. ACCUM. ACCUM. ACCUM. ACCUM. ACCUM. ACCUM. ACCUM. ACCUM. ACCUM. ACCUM. ACCUM. ACCUM. ACCUM. ACCUM. ACCUM. ACCUM. ACCUM. ACCUM. ACCUM. ACCUM. ACCUM. ACCUM. ACCUM. ACCUM. ACCUM. ACCUM. ACCUM. ACCUM. ACCUM. ACCUM. ACCUM. ACCUM. ACCUM. ACCUM. ACCUM. ACCUM. ACCUM. ACCUM. ACCUM. ACCUM. ACCUM. ACCUM. ACCUM. ACCUM. ACCUM. ACCUM. ACCUM. ACCUM. ACCUM. ACCUM. ACCUM. ACCUM. ACCUM. ACCUM. ACCUM. ACCUM. ACCUM. ACCUM. ACCUM. ACCUM. ACCUM. ACCUM. ACCUM. ACCUM. ACCUM. ACCUM. ACCUM. ACCUM. ACCUM. ACCUM. ACCUM. ACCUM. ACCUM. ACCUM. ACCUM. ACCUM. ACCUM. ACCUM. ACCUM. ACCUM. ACCUM. ACCUM. ACCUM. ACCUM. ACCUM. ACCUM. ACCUM. ACCUM. ACCUM. ACCUM. ACCUM. ACCUM. ACCUM. ACCUM. ACCUM. ACCUM. ACCUM. ACCUM. ACCUM. ACCUM. ACCUM. ACCUM. ACCUM. ACCUM. ACCUM. ACCUM. ACCUM. ACCUM. ACCUM. ACCUM. ACCUM. ACCUM. ACCUM. ACCUM. ACCUM. ACCUM. ACCUM. ACCUM. ACCUM. ACCUM. ACCUM. ACCUM. ACCUM. ACCUM. ACCUM. A                                                                     |               |           | 0          | 9      | 0        | •        | 11.091          | 0        | 0     | 5.058  | 298   | 150   | 1         | 01-May-2021                            | 01-May-2021                             |
|                                                                                                                                                                                                                                                                                                                                                                                                                                                                                                                                                                                                                                                                                                                                                                                                                                                                                                                                                                                                                                                                                                                                                                                                                                                                                                                                                                                                                                                                                                                                                                                                                                                                                                                                                                                                                                                                                                                                                                                                                                                                                                                              | ATIE         Number of Low-England         Number of Low-England         CES         AF         ACCUMA.         ACCUMA.         CES         AF         ACCUMA.                                                                                                                                                                                                                                                                                                                                                                                                                                                                                                                                                                                                                                                                                                                                                                                                                                                                                                                                                                                                                                                                                                                                                                                                                                                                                                                                                                                                                                                                                                           | AIE         Number of To: DAYS         CFS         AF         A.F. A.F. A.F. A.F. A.F. A.F. A.F. A.F.                                                                                                                                                                                                                                                                                                                                                                                                                                                                                                                                                                                                                                                                                                                                                                                                                                                                                                                                                                                                                                                                                                                                                                                                                                                                                                                                                                                                                                                                                                                                                                                                                                                                                                                                                                                                                                                                                                                                                                                                                         |               |           | 0          | 0      | 0        | 0        | 11,091          | 0        | 0     | 4,760  | 298   | 150   | 1         | 30-Apr-2021                            | 30-Apr-2021                             |
| 150   150   150   150   150   150   150   150   150   150   150   150   150   150   150   150   150   150   150   150   150   150   150   150   150   150   150   150   150   150   150   150   150   150   150   150   150   150   150   150   150   150   150   150   150   150   150   150   150   150   150   150   150   150   150   150   150   150   150   150   150   150   150   150   150   150   150   150   150   150   150   150   150   150   150   150   150   150   150   150   150   150   150   150   150   150   150   150   150   150   150   150   150   150   150   150   150   150   150   150   150   150   150   150   150   150   150   150   150   150   150   150   150   150   150   150   150   150   150   150   150   150   150   150   150   150   150   150   150   150   150   150   150   150   150   150   150   150   150   150   150   150   150   150   150   150   150   150   150   150   150   150   150   150   150   150   150   150   150   150   150   150   150   150   150   150   150   150   150   150   150   150   150   150   150   150   150   150   150   150   150   150   150   150   150   150   150   150   150   150   150   150   150   150   150   150   150   150   150   150   150   150   150   150   150   150   150   150   150   150   150   150   150   150   150   150   150   150   150   150   150   150   150   150   150   150   150   150   150   150   150   150   150   150   150   150   150   150   150   150   150   150   150   150   150   150   150   150   150   150   150   150   150   150   150   150   150   150   150   150   150   150   150   150   150   150   150   150   150   150   150   150   150   150   150   150   150   150   150   150   150   150   150   150   150   150   150   150   150   150   150   150   150   150   150   150   150   150   150   150   150   150   150   150   150   150   150   150   150   150   150   150   150   150   150   150   150   150   150   150   150   150   150   150   150   150   150   150   150   150   150   150   150   150   150   150   150   150   150   150   150  | AFE   Number of   CES   AF   AFE                                                                                                                                                                                                                                                                                                                                                                                                                                                                                                                                                                                                                                                                                            | AIE         Number of To: DAYS         CES         AF         A.F. L.94         CCUM. CFS         AF         A.F. L.940         CACUM. CFS         AF         A.F. L.940                                                                                                                                                                                                                                                                                                                                                                                                                                                                                                                                                                                                                                                                                                         |               |           | 0          | 0      | 0        | 0        | 11,091          |          |       | 4,463  | 298   | 150   | _         | 29-Apr-2021                            | 29-Apr-2021                             |
| 150   150   150   150   150   150   150   150   150   150   150   150   150   150   150   150   150   150   150   150   150   150   150   150   150   150   150   150   150   150   150   150   150   150   150   150   150   150   150   150   150   150   150   150   150   150   150   150   150   150   150   150   150   150   150   150   150   150   150   150   150   150   150   150   150   150   150   150   150   150   150   150   150   150   150   150   150   150   150   150   150   150   150   150   150   150   150   150   150   150   150   150   150   150   150   150   150   150   150   150   150   150   150   150   150   150   150   150   150   150   150   150   150   150   150   150   150   150   150   150   150   150   150   150   150   150   150   150   150   150   150   150   150   150   150   150   150   150   150   150   150   150   150   150   150   150   150   150   150   150   150   150   150   150   150   150   150   150   150   150   150   150   150   150   150   150   150   150   150   150   150   150   150   150   150   150   150   150   150   150   150   150   150   150   150   150   150   150   150   150   150   150   150   150   150   150   150   150   150   150   150   150   150   150   150   150   150   150   150   150   150   150   150   150   150   150   150   150   150   150   150   150   150   150   150   150   150   150   150   150   150   150   150   150   150   150   150   150   150   150   150   150   150   150   150   150   150   150   150   150   150   150   150   150   150   150   150   150   150   150   150   150   150   150   150   150   150   150   150   150   150   150   150   150   150   150   150   150   150   150   150   150   150   150   150   150   150   150   150   150   150   150   150   150   150   150   150   150   150   150   150   150   150   150   150   150   150   150   150   150   150   150   150   150   150   150   150   150   150   150   150   150   150   150   150   150   150   150   150   150   150   150   150   150   150   150   150   150   150   150   150  | Number of   Number of   To:   DAYS   CFS   AF   AF.   AF.                                                                                                                                                                                                                                                                                                                                                                                                                                                                                                                                                                                                                                                                                                                                                                                                                                                                                                                                                                                                                                                                                                                                                                                                                                                                                                                                                                                                                                                                                                                                                                                                                                                                                                                                                                                                                                                                                                                                                                                                                                                                                                                                                                                                                                                                                                                                                                                                                                                                                                                                                                                                                                                                                                                                                             | ATE         Number of To: DAYS         CFS         AF         ACCUM. AF         ACCUM. AF         ACCUM. AF         ACCUM. AF         ACCUM. AF         ACCUM. AF         ACCUM. AF         ACCUM. AF         ACCUM. AF         ACCUM. AF         ACCUM. AF         ACCUM. AF         ACCUM. AF         ACCUM. AF         ACCUM. AF         ACCUM. AF         ACCUM. AF         AF         ACCUM. AF         ACCUM. AF         AF         ACCUM. AF         ACCUM. AF         ACCUM. AF         AF         AF         AF         AF         AF         AF         AF         AF         AF         AF         AF         AF         AF         AF         AF         AF         AF         AF         AF         AF         AF         AF         AF         AF         AF         AF         AF         AF         AF         AF         AF         AF         AF         AF         AF         AF         AF         AF         AF         AF         AF         AF         AF         AF         AF         AF         AF         AF         AF         AF         AF         AF         AF         AF         AF         AF         AF         AF         AF         AF         AF         AF         AF         AF         AF                                                                                                                                                                                                                                                                                                                                                                                                                                                                                                                                                                                                                                                                                                                                                                                                                                                                                            | Ī             |           | -          |        | _        | -        | 11,091          | -        | -     | 4,100  | 230   | 130   |           | T202-10W-02                            | T202-T0W-02                             |
| 150   150   150   150   150   150   150   150   150   150   150   150   150   150   150   150   150   150   150   150   150   150   150   150   150   150   150   150   150   150   150   150   150   150   150   150   150   150   150   150   150   150   150   150   150   150   150   150   150   150   150   150   150   150   150   150   150   150   150   150   150   150   150   150   150   150   150   150   150   150   150   150   150   150   150   150   150   150   150   150   150   150   150   150   150   150   150   150   150   150   150   150   150   150   150   150   150   150   150   150   150   150   150   150   150   150   150   150   150   150   150   150   150   150   150   150   150   150   150   150   150   150   150   150   150   150   150   150   150   150   150   150   150   150   150   150   150   150   150   150   150   150   150   150   150   150   150   150   150   150   150   150   150   150   150   150   150   150   150   150   150   150   150   150   150   150   150   150   150   150   150   150   150   150   150   150   150   150   150   150   150   150   150   150   150   150   150   150   150   150   150   150   150   150   150   150   150   150   150   150   150   150   150   150   150   150   150   150   150   150   150   150   150   150   150   150   150   150   150   150   150   150   150   150   150   150   150   150   150   150   150   150   150   150   150   150   150   150   150   150   150   150   150   150   150   150   150   150   150   150   150   150   150   150   150   150   150   150   150   150   150   150   150   150   150   150   150   150   150   150   150   150   150   150   150   150   150   150   150   150   150   150   150   150   150   150   150   150   150   150   150   150   150   150   150   150   150   150   150   150   150   150   150   150   150   150   150   150   150   150   150   150   150   150   150   150   150   150   150   150   150   150   150   150   150   150   150   150   150   150   150   150   150   150   150   150   150   150   150   150   150  | ASE FLOW:   PULSE FLOW:   NTERPOLATION FLOW   Other Adjusted Flow   Flow   To:   DAYS   CFS   AF   A.F.                                                                                                                                                                                                                                                                                                                                                                                                                                                                                                                                                                                                                                                                                            | AIE Number of DAYS CFS AF A.F.  15-Aper-2021 I 150 298 893  16-Aper-2021 I 150 298 1,190  19-Aper-2021 I 150 298 1,488 20-Aper-2021 I 150 298 1,785  21-Aper-2021 I 150 298 1,785  22-Aper-2021 I 150 298 2,380  23-Aper-2021 I 150 298 2,380  24-Aper-2021 I 150 298 2,380  25-Aper-2021 I 150 298 2,380  26-Aper-2021 I 150 298 3,570  27-Aper-2021 I 150 298 3,570  28-Aper-2021 I 150 298 3,570  29-Aper-2021 I 150 298 3,570  20-Aper-2021 I 150 298 3,570  20-Ape |               | T         |            |        |          |          | 11,071          | , ,      | T     | ouo,c  | 200   | 100   |           | 200 2001                               | 2001                                    |
| 150   150   150   150   150   150   150   150   150   150   150   150   150   150   150   150   150   150   150   150   150   150   150   150   150   150   150   150   150   150   150   150   150   150   150   150   150   150   150   150   150   150   150   150   150   150   150   150   150   150   150   150   150   150   150   150   150   150   150   150   150   150   150   150   150   150   150   150   150   150   150   150   150   150   150   150   150   150   150   150   150   150   150   150   150   150   150   150   150   150   150   150   150   150   150   150   150   150   150   150   150   150   150   150   150   150   150   150   150   150   150   150   150   150   150   150   150   150   150   150   150   150   150   150   150   150   150   150   150   150   150   150   150   150   150   150   150   150   150   150   150   150   150   150   150   150   150   150   150   150   150   150   150   150   150   150   150   150   150   150   150   150   150   150   150   150   150   150   150   150   150   150   150   150   150   150   150   150   150   150   150   150   150   150   150   150   150   150   150   150   150   150   150   150   150   150   150   150   150   150   150   150   150   150   150   150   150   150   150   150   150   150   150   150   150   150   150   150   150   150   150   150   150   150   150   150   150   150   150   150   150   150   150   150   150   150   150   150   150   150   150   150   150   150   150   150   150   150   150   150   150   150   150   150   150   150   150   150   150   150   150   150   150   150   150   150   150   150   150   150   150   150   150   150   150   150   150   150   150   150   150   150   150   150   150   150   150   150   150   150   150   150   150   150   150   150   150   150   150   150   150   150   150   150   150   150   150   150   150   150   150   150   150   150   150   150   150   150   150   150   150   150   150   150   150   150   150   150   150   150   150   150   150   150   150   150   150   150   150   150   150  | ATE         Number of To:         Number of LAYS         CES         AF         A.C.UM. A.C.UM. A.C.UM. CES         AF         A.C.UM. A.C.UM. A.C.UM. CES         AF         A.C.UM. A.C.UM. A.C.UM. CES         AF         A.C.UM. A.C.UM. A.C.UM. CES         AF         ACCUM. A.C.UM. A.C.UM. CES         ACCUM. A.C.UM. A.C.UM. CES         ACCUM. A.C.UM. A.C.UM. CES         ACCUM. A.C.UM. A.C.UM. A.C.UM. CES         ACCUM. A.C.UM.                                                                                                                                                                                                                                                                                                                                                                                                                                                                                                                                                                                                                                                                                                                                                                                                                                                                        | AIE Number of CFS AF A.F.  15-Apr-2021 1 150 298 893  16-Apr-2021 1 150 298 893  11-Apr-2021 1 150 298 1,190  21-Apr-2021 1 150 298 1,288  22-Apr-2021 1 150 298 2,380  23-Apr-2021 1 150 298 2,588  23-Apr-2021 1 150 298 2,578  24-Apr-2021 1 150 298 3,273  25-Apr-2021 1 150 298 3,273  26-Apr-2021 1 150 298 3,570  26-Apr-2021 1 150 298 3,570  27-Apr-2021 1 150 298 3,570  28-Apr-2021 1 150 298 3,570  29-Apr-2021 1 150 298 3,570  20-Apr-2021 2 1 1 150 298 3,570  20-Apr-2021 2 1 1 150 2 298 3,570  20-Apr-2021 2 1 1 150 2 298 3,570  20-Apr-2021 2 1 1 150 2 298 3,570  20-Apr-2021 2 1 1 1 150 2 298 3,570  | 1             | 1         | ,          |        |          |          | 11 001          |          |       | 3 26 2 | 306   | 150   |           | 27-Ann-2021                            | 27-Anr-2021                             |
|                                                                                                                                                                                                                                                                                                                                                                                                                                                                                                                                                                                                                                                                                                                                                                                                                                                                                                                                                                                                                                                                                                                                                                                                                                                                                                                                                                                                                                                                                                                                                                                                                                                                                                                                                                                                                                                                                                                                                                                                                                                                                                                              | Number of   Number of   PULSE FLOW:   PULSE FLOW:   NTERPOLATION FLOW   Other Adjusted Flow   Flow   NTERPOLATION FLOW   Other Adjusted Flow   NTERPOLATION FLOW   NTERPOLATION FLOW   Other Adjusted Flow   NTERPOLATION FLOW   Other Adjusted Flow   NTERPOLATION FLOW   Other Adjusted Flow   Other Adjusted Flow   NTERPOLATION FLOW   Other Adjusted Flow   NTERPOLATION FLOW   Other Adjusted Flow   NTERPOLATION FLOW   NTERPOLATION FLOW   NTERPOLATION FLOW   NTERPOLATION FLOW   NTERPOLATION FLOW   NTERPOLATION FLOW   NTERPOLATION FLOW   NTERPOLATION FLOW   NTERPOLATION FLOW   NTERPOLATION FLOW   NTERPOLATION FLOW   NTERPOLATION FLOW   NTERPOLATION FLOW   NTERPOLATION FLOW   NTERPOLATION FLOW   NTERPOLATION FLOW   NTERPOLATION FLOW   NTERPOLATION FLOW   NTERPOLATION FLOW   NTERPOLATION FLOW   NTERPOLATION FLOW   NTERPOLATION FLOW   NTERPOLATION FLOW   NTERPOLATION FLOW   NTERPOLATION FLOW   NTERPOLATION FLOW   NTERPOLATION FLOW   NTERPOLATION FLOW   NTERPOLATION FLOW   NTERPOLATION FLOW   NTERPOLATION FLOW   NTERPOLATION FLOW   NTERPOLATION FLOW   NTERPOLATION FLOW   NTERPOLATION FLOW   NTERPOLATION FLOW   NTERPOLATION FLOW   NTERPOLATION FLOW   NTERPOLATION FLOW   NTERPOLATION FLOW   NTERPOLATION FLOW   NTERPOLATION FLOW   NTERPOLATION FLOW   NTERPOLATION FLOW   NTERPOLATION FLOW   NTERPOLATION FLOW   NTERPOLATION FLOW   NTERPOLATION FLOW   NTERPOLATION FLOW   NTERPOLATION FLOW   NTERPOLATION FLOW   NTERPOLATION FLOW   NTERPOLATION FLOW   NTERPOLATION FLOW   NTERPOLATION FLOW   NTERPOLATION FLOW   NTERPOLATION FLOW   NTERPOLATION FLOW   NTERPOLATION FLOW   NTERPOLATION FLOW   NTERPOLATION FLOW   NTERPOLATION FLOW   NTERPOLATION FLOW   NTERPOLATION FLOW   NTERPOLATION FLOW   NTERPOLATION FLOW   NTERPOLATION FLOW   NTERPOLATION FLOW   NTERPOLATION FLOW   NTERPOLATION FLOW   NTERPOLATION FLOW   NTERPOLATION FLOW   NTERPOLATION FLOW   NTERPOLATION FLOW   NTERPOLATION FLOW   NTERPOLATION FLOW   NTERPOLATION FLOW   NTERPOLATION FLOW   NTERPOLATION FLOW   NTERPOLATION FLOW   NTERPOLATION FLOW   NTERPOLATION FLOW   NTERPOLAT                                                                                                                                                                                                                                                                                                                                                                                                                                                                                                                                                                                                                                                                                          | ATE         Number of To: DAYS         CFS         AF         ACCUM. AF. ACCUM. CFS         AF         ACCUM. AF. ACCUM. CFS         AF         ACCUM. AF. ACCUM. CFS         AF         ACCUM. ACCUM. AF. ACCUM. CFS         AF         ACCUM. AF. AF. AF. AF. AF. AF. AF. AF. AF. AF                                                                                                                                                                                                                                                                                                                                                                                                                                                                                                                                                                                                                                                                                                                                                                                                                                                                                                                                                                                                                                                                                                                                                                                                                                                                                                                                                                                                                                                                                                                                                                                                                                                                                                                                                                                                                                        | 1             | 1         | •          | •      | •        |          | 11 091          | 5        |       | 3.570  | 298   | 150   | _         | 26-Apr-2021                            | 26-Apr-2021                             |
|                                                                                                                                                                                                                                                                                                                                                                                                                                                                                                                                                                                                                                                                                                                                                                                                                                                                                                                                                                                                                                                                                                                                                                                                                                                                                                                                                                                                                                                                                                                                                                                                                                                                                                                                                                                                                                                                                                                                                                                                                                                                                                                              | ATE         Number of To:         Number of DAYS         CES         AF         ACCUMA.         ACCUMA                                                                                                                                                                                                                                                                                                                                                                                                                                                                                                                                                                                                                                                                                                                                                                                                                                                                                                                                                                                                                                                                                                                                                                                                                                                                                                                                                                                                                                                                                                            | AIE         Number of Laper-2021         CFS         AF         A.F.         CFS         AF         A.F.         CFS         AF         A.F.         CFS         AF         A.F.         CCUM.         CFS         AF         A.F.         ACCUM.         ACCUM.         CFS         AF         A.F.         ACCUM.         ACCUM.         ACCUM.         ACCUM.         CFS         AF         A.F.         ACCUM.         ACCUM.         ACCUM.         ACCUM.         ACCUM.         A.F.         AF         A.F.         ACCUM.         ACCUM.         ACCUM.         A.F.         ACCUM.         A.F.         ACCUM.                                                                                                                                                                                                                                                                                                                                                                                                                                                                                                                                                                                                                                                                                                                                                                                                                                                     |               |           | 0          | 0      | 0        | 0        | 11,091          | 0        | 0     | 3,273  | 298   | 150   | _         | 25-Apr-2021                            | 25-Apr-2021                             |
| 150   150   150   150   150   150   150   150   150   150   150   150   150   150   150   150   150   150   150   150   150   150   150   150   150   150   150   150   150   150   150   150   150   150   150   150   150   150   150   150   150   150   150   150   150   150   150   150   150   150   150   150   150   150   150   150   150   150   150   150   150   150   150   150   150   150   150   150   150   150   150   150   150   150   150   150   150   150   150   150   150   150   150   150   150   150   150   150   150   150   150   150   150   150   150   150   150   150   150   150   150   150   150   150   150   150   150   150   150   150   150   150   150   150   150   150   150   150   150   150   150   150   150   150   150   150   150   150   150   150   150   150   150   150   150   150   150   150   150   150   150   150   150   150   150   150   150   150   150   150   150   150   150   150   150   150   150   150   150   150   150   150   150   150   150   150   150   150   150   150   150   150   150   150   150   150   150   150   150   150   150   150   150   150   150   150   150   150   150   150   150   150   150   150   150   150   150   150   150   150   150   150   150   150   150   150   150   150   150   150   150   150   150   150   150   150   150   150   150   150   150   150   150   150   150   150   150   150   150   150   150   150   150   150   150   150   150   150   150   150   150   150   150   150   150   150   150   150   150   150   150   150   150   150   150   150   150   150   150   150   150   150   150   150   150   150   150   150   150   150   150   150   150   150   150   150   150   150   150   150   150   150   150   150   150   150   150   150   150   150   150   150   150   150   150   150   150   150   150   150   150   150   150   150   150   150   150   150   150   150   150   150   150   150   150   150   150   150   150   150   150   150   150   150   150   150   150   150   150   150   150   150   150   150   150   150   150   150   150   150   150  | ATE         Number of To:         Number of DAYS         CES         AF         A.C.UM. A.F.         CRS LFLOW:         PULSE FLOW:         INTERPOLATION FLOW         Other Adjusted Flow           15-Aper-2021         11         CES         AF         A.E.         ACCUM. CRS         AF         A.F.         ACCUM. A.F.         CLS         AF         ACCUM. A.F.         ACCUM. A.F.<                                                                                                                                                                                                                                                                                                                                                                                                                                                                                                                                                                                                                                                                                                                                                                                                                                                                                                                                                                                                                                                                                                                                                                                                                                                                                                                                                                                                                                                     | AIE         Number of To: DAYS         CFS         AF         A.F. L.940         CFS         AF         A.F. L.940         CACUM. CFS         AF         A.F. L.940                                                                                                                                                                                                                                                                                                                                                                                                                                                                                                                                                                                                                                                                                                              |               |           | 0          | 0      | 0        | 0        | 11,091          | 0        | 0     | 2,975  | 298   | 150   | _         | 24-Apr-2021                            | 24-Apr-2021                             |
| 150   298   298   1,940   3,847   3,847   0   0   0   0   0   0   0   0   0                                                                                                                                                                                                                                                                                                                                                                                                                                                                                                                                                                                                                                                                                                                                                                                                                                                                                                                                                                                                                                                                                                                                                                                                                                                                                                                                                                                                                                                                                                                                                                                                                                                                                                                                                                                                                                                                                                                                                                                                                                                  | ATE         Number of 15-Apr-2021         CFS         AF                                                                                                                                                                                                                                                                                                                                                                                                                                                                                                                                                                                                                                                                                                                                                                                                                                                                                                                                                                                                                                                                                                                                                                                                                                                                                                                                                                                                                                                                                                                                                                                                                                                   | ATE         Number of To: DAYS         CFS         AF         ACCUM. AF. ACCUM. CFS         AF         AF. ACCUM. AF. AF. AF. AF. AF. AF. AF. AF. AF. AF                                                                                                                                                                                                                                                                                                                                                                                                                                                                                                                                                                                                                                                                                                                                                                                                                                                                                                                                                                                                                                                                                                                                                                                                                                                                                                                                                                                                                                                                                                                                                                                                                                                                                                                                                                                                                                                                                                                                                                      |               | Ī         | •          | -      | e        | 0        | 11,091          | 6        | _     | 2,0/0  | 240   | ner   | _         | 1707-3dW-C7                            | T202_104_C7                             |
| 150   298   298   1,940   3,847   3,847   0   0   0   0   0   0   0   0   0                                                                                                                                                                                                                                                                                                                                                                                                                                                                                                                                                                                                                                                                                                                                                                                                                                                                                                                                                                                                                                                                                                                                                                                                                                                                                                                                                                                                                                                                                                                                                                                                                                                                                                                                                                                                                                                                                                                                                                                                                                                  | ATE         Number of To:         Number of DAYS         CES         AF         A.C.UM.         ACCUM.         CES         AF         A.C.UM.         ACCUM.         CES         AF         A.C.UM.         ACCUM.                                                                                                                                                                                                                                                                                                                                                                                                                                                                                                                                                                                                                                                                                                                                                                                                                                                                                                                                                                                                                                                                                                                                                                                                                                                                                                                                                                                                                                                                                                                                           | AIE         Number of To: DAYS         CFS         AF         A.F.         CFS         AF         A.F.         CFS         AF         A.F.         CFS         AF         A.F.         CCUM. CFS         CFS         AF         A.F.         ACCUM. CFS         AF         A.F.         ACCUM. CFS         AF         A.F.         ACCUM. CFS         AF         A.F.         AF         A.F. <td>Ī</td> <td>Ī</td> <td></td> <td></td> <td></td> <td></td> <td>11,091</td> <td>, -</td> <td></td> <td>2,300</td> <td>270</td> <td>150</td> <td>4 -</td> <td>T202-104-22</td> <td>1202-100</td>                                                                                                                                                                                                                                                                                                                                                                                                                                                                                                                                                                                                                                                                                                       | Ī             | Ī         |            |        |          |          | 11,091          | , -      |       | 2,300  | 270   | 150   | 4 -       | T202-104-22                            | 1202-100                                |
| 1                                                                                                                                                                                                                                                                                                                                                                                                                                                                                                                                                                                                                                                                                                                                                                                                                                                                                                                                                                                                                                                                                                                                                                                                                                                                                                                                                                                                                                                                                                                                                                                                                                                                                                                                                                                                                                                                                                                                                                                                                                                                                                                            | ATE Number of To: DAYS CFS AF A.F.  15-Aper-2021 I 1549 298 893  119-Aper-2021 I 1559 298 1,498  119-Aper-2021 I 1569 298 1,498  129-Aper-2021 I 1579 298 1,488  220-Aper-2021 I 1579 298 1,488                                                                                                                                                                                                                                                                                                                                                                                                                                                                                                                                                                                                                                                                                                                                                                                                                                                                                                                                                                                                                                                                                                                                                                                                                                                                                                                                                                                                                                                                                                                       | AIE         Number of To: DAYS         CFS         AF         A.F. L.FS         A.F. L.FS         A.F. A.F. A.F. L.FS         A.F. A.F. A.F. A.F. A.F. A.F. A.F. A.F.                                                                                                                                                                                                                                                                                                                                                                                                                                                                                                                                                                                                                                                                                                                                                                                                                                                                                                                                                                                                                                                                                                                                                                                                                                                                                                                                                                                                                                                                                                                                                                                                                                                                                                                                                                                                                                                                                                                                                         |               | Ī         |            |        |          |          | 11 001          | , ;      |       | 7 700  | 300   | 120   |           | 33-31-3031                             | 33-35-3031                              |
| 150   298   1,940   3,847   3,847   0   0   0   0   0   0   0   0   0                                                                                                                                                                                                                                                                                                                                                                                                                                                                                                                                                                                                                                                                                                                                                                                                                                                                                                                                                                                                                                                                                                                                                                                                                                                                                                                                                                                                                                                                                                                                                                                                                                                                                                                                                                                                                                                                                                                                                                                                                                                        | ATE         Number of To: To: DAYS         CFS         AF         A.C. UM. A.C. UM. L.OW.         PULSE FLOW: PULSE FLOW: INTERPOLATION FLOW         Other Adjusted Flow Accum. ACCUM. ACCUM. ACCUM. ACCUM. ACCUM. ACCUM. ACCUM. ACCUM. ACCUM. ACCUM. ACCUM. ACCUM. ACCUM. ACCUM. ACCUM. ACCUM. ACCUM. ACCUM. ACCUM. ACCUM. ACCUM. ACCUM. ACCUM. ACCUM. ACCUM. ACCUM. ACCUM. ACCUM. ACCUM. ACCUM. ACCUM. ACCUM. ACCUM. ACCUM. ACCUM. ACCUM. ACCUM. ACCUM. ACCUM. ACCUM. ACCUM. ACCUM. ACCUM. ACCUM. ACCUM. ACCUM. ACCUM. ACCUM. ACCUM. ACCUM. ACCUM. ACCUM. ACCUM. ACCUM. ACCUM. ACCUM. ACCUM. ACCUM. ACCUM. ACCUM. ACCUM. ACCUM. ACCUM. ACCUM. ACCUM. ACCUM. ACCUM. ACCUM. ACCUM. ACCUM. ACCUM. ACCUM. ACCUM. ACCUM. ACCUM. ACCUM. ACCUM. ACCUM. ACCUM. ACCUM. ACCUM. ACCUM. ACCUM. ACCUM. ACCUM. ACCUM. ACCUM. ACCUM. ACCUM. ACCUM. ACCUM. ACCUM. ACCUM. ACCUM. ACCUM. ACCUM. ACCUM. ACCUM. ACCUM. ACCUM. ACCUM. ACCUM. ACCUM. ACCUM. ACCUM. ACCUM. ACCUM. ACCUM. ACCUM. ACCUM. ACCUM. ACCUM. ACCUM. ACCUM. ACCUM. ACCUM. ACCUM. ACCUM. ACCUM. ACCUM. ACCUM. ACCUM. ACCUM. ACCUM. ACCUM. ACCUM. ACCUM. ACCUM. ACCUM. ACCUM. ACCUM. ACCUM. ACCUM. ACCUM. ACCUM. ACCUM. ACCUM. ACCUM. ACCUM. ACCUM. ACCUM. ACCUM. ACCUM. ACCUM. ACCUM. ACCUM. ACCUM. ACCUM. ACCUM. ACCUM. ACCUM. ACCUM. ACCUM. ACCUM. ACCUM. ACCUM. ACCUM. ACCUM. ACCUM. ACCUM. ACCUM. ACCUM. ACCUM. ACCUM. ACCUM. ACCUM. ACCUM. ACCUM. ACCUM. ACCUM. ACCUM. ACCUM. ACCUM. ACCUM. ACCUM. ACCUM. ACCUM. ACCUM. ACCUM. ACCUM. ACCUM. ACCUM. ACCUM. ACCUM. ACCUM. ACCUM. ACCUM. ACCUM. ACCUM. ACCUM. ACCUM. ACCUM. ACCUM. ACCUM. ACCUM. ACCUM. ACCUM. ACCUM. ACCUM. ACCUM. ACCUM. ACCUM. ACCUM. ACCUM. ACCUM. ACCUM. ACCUM. ACCUM. ACCUM. ACCUM. ACCUM. ACCUM. ACCUM. ACCUM. ACCUM. ACCUM. ACCUM. ACCUM. ACCUM. ACCUM. ACCUM. ACCUM. ACCUM. ACCUM. ACCUM. ACCUM. ACCUM. ACCUM. ACCUM. ACCUM. ACCUM. ACCUM. ACCUM. ACCUM. ACCUM. ACCUM. ACCUM. ACCUM. ACCUM. ACCUM. ACCUM. ACCUM. ACCUM. ACCUM. ACCUM. ACCUM. ACCUM. ACCUM. ACCUM. ACCUM. ACCUM. ACCUM. ACCUM. ACCUM. ACCUM. ACCUM. A                                                                                                                                                                                                                                                                                                                                                                                                                                                                                                                                                                                                                                                                                                                                                                     | ATE         Number of 1 DAYS         CFS         AF         ACCUM. AF. ACCUM. AF. ACCUM. AF. ACCUM. AF. ACCUM. AF. ACCUM. AF. AF. AF. AF. AF. AF. AF. AF. AF. AF                                                                                                                                                                                                                                                                                                                                                                                                                                                                                                                                                                                                                                                                                                                                                                                                                                                                                                                                                                                                                                                                                                                                                                                                                                                                                                                                                                                                                                                                                                                                                                                                                                                                                                                                                                                                                                                                                                                                                              | 1             | 1         | •          |        |          | 0        | 11 001          | 21       | 1     | 2.083  | 298   | 150   | _         | 21-Apr-2021                            | 21-Apr-2021                             |
|                                                                                                                                                                                                                                                                                                                                                                                                                                                                                                                                                                                                                                                                                                                                                                                                                                                                                                                                                                                                                                                                                                                                                                                                                                                                                                                                                                                                                                                                                                                                                                                                                                                                                                                                                                                                                                                                                                                                                                                                                                                                                                                              | ATE         Number of 10:                                                                                                                                                                                                                                                                                                                                                                                                                                                                                                                                                                                                                                                                                                                                                                                                                                                                                                                                                                                                                                                                                                                                                                                                                                                                                                                                                                                                                                                                                                                                                                                                                                                                                                                                                                                                                                                                                                                                                                                                                                                                                                                                                                                                                                                                                                                                                                                                                                                                                                                                                                                                                                                                                                                                                                                             | AIE         Number of 10:         CFS         AF         A.F.         CFS         AF         A.F.         CFS         AF         A.F.         CFS         AF         A.F.         CCUM. CFS         AF         A.F.         CCUM. CFS         AF         A.F.         AF         A                                                                                                                                                                                                                                                                                                                                                                                                                                                                                                                                                                                                                                                                                                                                                                                                                                                                                                                       |               |           | •          | 0      | 0        | 0        | 11,070          | 1,299    | 655   | 1,785  | 298   | 150   | _         | 20-Apr-2021                            | 20-Apr-2021                             |
| 1         150         298         298         1,940         3,847         3,847         0         0         0         0         0         2,090         2,090         2,090         2,090         0         0         0         0         0         0         0         0         0         0         0         0         0         0         0         0         0         0         0         0         0         0         0         0         0         0         0         0         0         0         0         0         0         0         0         0         0         0         0         0         0         0         0         0         0         0         0         0         0         0         0         0         0         0         0         0         0         0         0         0         0         0         0         0         0         0         0         0         0         0         0         0         0         0         0         0         0         0         0         0         0         0         0         0         0         0         0         0         0                                                                                                                                                                                                                                                                                                                                                                                                                                                                                                                                                                                                                                                                                                                                                                                                                                                                                                                                                                                                          | ATE         Number of 15-Apr-2021         CFS         AF         ACUM. ACUM. ACUM. ACUM. CFS         PULSE FLOW:         INTERPOLATION FLOW         Other Adjusted Flow           15-Apr-2021         1         150         298         298         1,940         3,847         0         0         0         0         0         0         0         0         0         0         0         0         0         0         0         0         0         0         0         0         0         0         0         0         0         0         0         0         0         0         0         0         0         0         0         0         0         0         0         0         0         0         0         0         0         0         0         0         0         0         0         0         0         0         0         0         0         0         0         0         0         0         0         0         0         0         0         0         0         0         0         0         0         0         0         0         0         0         0         0         0         0         0         0         0 </td <td>ATE         Number of To: DAYS         CFS         AF         A.F. L.940         CFS         AF         A.F. L.940         A.F. L.940         A.F. A.F. A.F. D.940         A.F. A.F. D.940         A.F. A.F. D.940         A.F. A.F. D.940         A.F. D.940         A.F. D.940         A.F. D.940         A.F. D.940         A.F. D.940         A.F. D.940         A.F. D.940         A.F. D.940         A.F. D.940         A.F. D.940         A.F. D.940         A.F. D.940         A.F. D.940         A.F. D.940         A.F. D.940         A.F. D.940         A.F. D.940         A.F. D.940         A.F. D.940         A.F. D.940         A.F. D.940         A.F. D.940         A.F. D.940         A.F. D.940         A.F. D.940         A.F. D.940         A.F. D.940         A.F. D.940         A.F. D.940         A.F. D.940         A.F. D.940         A.F. D.940         A.F. D.940         A.F. D.940         A.F. D.940         A.F. D.940         A.F. D.940         A.F. D.940         A.F. D.940         A.F. D.940         A.F. D.940         A.F. D.940         A.F. D.940         A.F. D.940         A.F. D.940         A.F. D.940         A.F. D.940         A.F. D.940         A.F. D.940         A.F. D.940         A.F. D.940         A.F. D.940         A.F. D.940         A.F. D.940         A.F. D.940         A.F. D.940         A.F. D.940         A.F. D.940         A.F. D.940         A.F. D.940&lt;</td> <td></td> <td></td> <td>0</td> <td>0</td> <td>0</td> <td>0</td> <td>9,771</td> <td>2,269</td> <td>1,144</td> <td>1,488</td> <td>298</td> <td>150</td> <td>_</td> <td>19-Apr-2021</td> <td>19-Apr-2021</td> | ATE         Number of To: DAYS         CFS         AF         A.F. L.940         CFS         AF         A.F. L.940         A.F. L.940         A.F. A.F. A.F. D.940         A.F. A.F. D.940         A.F. A.F. D.940         A.F. A.F. D.940         A.F. D.940         A.F. D.940         A.F. D.940         A.F. D.940         A.F. D.940         A.F. D.940         A.F. D.940         A.F. D.940         A.F. D.940         A.F. D.940         A.F. D.940         A.F. D.940         A.F. D.940         A.F. D.940         A.F. D.940         A.F. D.940         A.F. D.940         A.F. D.940         A.F. D.940         A.F. D.940         A.F. D.940         A.F. D.940         A.F. D.940         A.F. D.940         A.F. D.940         A.F. D.940         A.F. D.940         A.F. D.940         A.F. D.940         A.F. D.940         A.F. D.940         A.F. D.940         A.F. D.940         A.F. D.940         A.F. D.940         A.F. D.940         A.F. D.940         A.F. D.940         A.F. D.940         A.F. D.940         A.F. D.940         A.F. D.940         A.F. D.940         A.F. D.940         A.F. D.940         A.F. D.940         A.F. D.940         A.F. D.940         A.F. D.940         A.F. D.940         A.F. D.940         A.F. D.940         A.F. D.940         A.F. D.940         A.F. D.940         A.F. D.940         A.F. D.940         A.F. D.940         A.F. D.940         A.F. D.940<                                                                                                                                                                                                                                                                                                                                                                                                                                                                                                                                                                                                                                                                                               |               |           | 0          | 0      | 0        | 0        | 9,771           | 2,269    | 1,144 | 1,488  | 298   | 150   | _         | 19-Apr-2021                            | 19-Apr-2021                             |
| 1         150         298         298         298         1,940         3,847         3,847         0         0         0         0         0         0         2,090         2,090         2,090         0         0         0         0         0         0         0         0         0         0         0         0         0         0         0         0         0         0         0         0         0         0         0         0         0         0         0         0         0         0         0         0         0         450           1         1         1         1         1         1         1         2         893         300         595         6,081         0         0         0         0         0         0         0         450         450                                                                                                                                                                                                                                                                                                                                                                                                                                                                                                                                                                                                                                                                                                                                                                                                                                                                                                                                                                                                                                                                                                                                                                                                                                                                                                                                    | ATE         Number of 15-Apr-2021         CFS         AF         A.F.         AF         A.F.         CFS         AF         A.F.         AF                                                                                                                                                                                                                                                                                                                                                                                                                                                                                                                                                                                                                                                                                                                                                                                                                                                                                                                                                                                                                                                                                                                                                                                                                                                                                                                                                                                                                                                                                                                                                                                                              | ATE         Number of 10-Aper-2021         CFS         AF         A.F.         AF                                                                                                                                                                                                                                                                                                                                                                                                                                                                                                                                                                                                                                                                                                                                                                                                                                                                                                                     | 867           |           | •          | c      | 6        | 0        | 7,502           | 1,421    | 717   | 1,190  | 298   | 150   | -         | 1202-2dv-81                            | 1202-14W-9T                             |
| 1 150 298 298 1,940 3,847 0 0 0 0 0 2,090 1 1 150 298 893 300 205 6,081 0 0 0 0 0 976 1 1 150 298 893 300 205 6,081 0 0 0 0 0 0 450                                                                                                                                                                                                                                                                                                                                                                                                                                                                                                                                                                                                                                                                                                                                                                                                                                                                                                                                                                                                                                                                                                                                                                                                                                                                                                                                                                                                                                                                                                                                                                                                                                                                                                                                                                                                                                                                                                                                                                                          | ATE Number of CFS AF A.F.  15-Aper-2021 1 150 298 893 400 6 0 0 0 0 0 0 0 0 0 0 0 0 0 0 0 0 0                                                                                                                                                                                                                                                                                                                                                                                                                                                                                                                                                                                                                                                                                                                                                                                                                                                                                                                                                                                                                                                                                                                                                                                                                                                                                                                                                                                                                                                                                                                                                                                                                                                                                                                                                                                                                                                                                                                                                                                                                                                                                                                                                                                                                                                                                                                                                                                                                                                                                                                                                                                                                                                                                                                         | ATE Number of DAYS CFS AF A.F.  15-Apgr-2021 1 150 298 595  17-Apgr-2021 1 150 298 803 40 6 0 0 0 0 0 0 0 0 0 0 0 0 0 0 0 0 0                                                                                                                                                                                                                                                                                                                                                                                                                                                                                                                                                                                                                                                                                                                                                                                                                                                                                                                                                                                                                                                                                                                                                                                                                                                                                                                                                                                                                                                                                                                                                                                                                                                                                                                                                                                                                                                                                                                                                                                                 | 450           | Ì         |            |        |          |          | 9001            |          | 200   | 1 100  | 100   | 150   | . ,       | 10 3 1 2001                            | 10 3001                                 |
| 1 150 298 295 826 1,639 5,486 0 0 0 0 0 0 0 976                                                                                                                                                                                                                                                                                                                                                                                                                                                                                                                                                                                                                                                                                                                                                                                                                                                                                                                                                                                                                                                                                                                                                                                                                                                                                                                                                                                                                                                                                                                                                                                                                                                                                                                                                                                                                                                                                                                                                                                                                                                                              | ATE Number of CFS AF A.F. CFS AF A.F. CFS AF A.F. CFS AF A.F. CFS AF A.F. CFS AF A.F. CFS AF A.F. CFS AF A.F. CFS AF A.F. CFS AF A.F. CFS AF A.F. CFS AF A.F. CFS AF A.F. CFS AF A.F. CFS AF A.F. CFS AF A.F. CFS AF A.F. CFS AF A.F. CFS AF A.F. CFS AF A.F. CFS AF A.F. CFS AF A.F. CFS AF A.F. CFS AF A.F. CFS AF A.F. CFS AF A.F. CFS AF A.F. CFS AF A.F. CFS AF A.F. CFS AF A.F. CFS AF A.F. CFS AF A.F. CFS AF A.F. CFS AF A.F. CFS AF A.F. CFS AF A.F. CFS AF A.F. CFS AF A.F. CFS AF A.F. CFS AF A.F. CFS AF A.F. CFS AF A.F. CFS AF A.F. CFS AF A.F. CFS AF A.F. CFS AF A.F. CFS AF A.F. CFS AF A.F. CFS AF A.F. CFS AF A.F. CFS AF A.F. CFS AF A.F. CFS AF A.F. CFS AF A.F. CFS AF A.F. CFS AF A.F. CFS AF A.F. CFS AF A.F. CFS AF A.F. CFS AF A.F. CFS AF A.F. CFS AF A.F. CFS AF A.F. CFS AF A.F. CFS AF A.F. CFS AF A.F. CFS AF A.F. CFS AF A.F. CFS AF A.F. CFS AF A.F. CFS AF A.F. CFS AF A.F. CFS AF A.F. CFS AF A.F. CFS AF A.F. CFS AF A.F. CFS AF A.F. CFS AF A.F. CFS AF A.F. CFS AF A.F. CFS AF A.F. CFS AF A.F. CFS AF A.F. CFS AF A.F. CFS AF A.F. CFS AF A.F. CFS AF A.F. CFS AF A.F. CFS AF A.F. CFS AF A.F. CFS AF A.F. CFS AF A.F. CFS AF A.F. CFS AF A.F. CFS AF A.F. CFS AF A.F. CFS AF A.F. CFS AF A.F. CFS AF A.F. CFS AF A.F. CFS AF A.F. CFS AF A.F. CFS AF A.F. CFS AF A.F. CFS AF A.F. CFS AF A.F. CFS AF A.F. CFS AF A.F. CFS AF A.F. CFS AF A.F. CFS AF A.F. CFS AF A.F. CFS AF A.F. CFS AF A.F. CFS AF A.F. CFS AF A.F. CFS AF A.F. CFS AF A.F. CFS AF A.F. CFS AF A.F. CFS AF A.F. CFS AF A.F. CFS AF A.F. CFS AF A.F. CFS AF A.F. CFS AF A.F. CFS AF A.F. CFS AF A.F. CFS AF A.F. CFS AF A.F. CFS AF A.F. CFS AF A.F. CFS AF A.F. CFS AF A.F. CFS AF A.F. CFS AF A.F. CFS AF A.F. CFS AF A.F. CFS AF A.F. CFS AF A.F. CFS AF A.F. CFS AF A.F. CFS AF A.F. CFS AF A.F. CFS AF A.F. CFS AF A.F. CFS AF A.F. CFS AF A.F. CFS AF A.F. CFS AF A.F. CFS AF A.F. CFS AF A.F. CFS AF A.F. CFS AF A.F. CFS AF A.F. CFS AF A.F. CFS AF A.F. CFS AF A.F. CFS AF A.F. CFS AF A.F. CFS AF A.F. CFS AF A.F. CFS AF A.F. CFS AF A.F. CFS AF A.F. CFS AF A.F. CFS AF A.F. CFS AF A.F. CFS AF A.F. CFS                                                                                                                                                                                                                                                                                                                                                                                                                                                                                                                                                                                                                                                                                         | ATE   Number of   BASE FLOW   PULSE FLOW   INTERPOLATION FLOW   Other Adjusted Flow                                                                                                                                                                                                                                                                                                                                                                                                                                                                                                                                                                                                                                                                                                                                                                                                                                                                                                                                                                                                                                                                                                                                                                                                                                                                                                                                                                                                                                                                                                                                                                                                                                                                                                                                                                                                                                                                                                                                                                                                                                           | 450           | 1         | •          | •      |          | 9        | 6.081           | 707      | 300   | 208    | 298   | 150   | _         | 17-Apr-2021                            | 17-Apr-2021                             |
| 1 150 298 298 1,940 3,847 0 0 0 0 0 0 0 0 2,090                                                                                                                                                                                                                                                                                                                                                                                                                                                                                                                                                                                                                                                                                                                                                                                                                                                                                                                                                                                                                                                                                                                                                                                                                                                                                                                                                                                                                                                                                                                                                                                                                                                                                                                                                                                                                                                                                                                                                                                                                                                                              | ATE         Number of 15-Apr-2021         CFS         AF         A.R.         CFS         AF         A.R.         CFS         AF         A.F.         CFS         AF         AF         A.F.         AF         AF<                                                                                                                                                                                                                                                                                                                                                                                                                                                                                                                                                                                                                                                                                                                                                                                                                                                                                                                                                                                                                                                                                                                                                                                                                                                                                                                                                                                                                                                                                                                                                                                                                        | ATE         Number of DAYS         CES         AF         A.F.         CFS         AF         A.F.         AF         A.F.         AF         A.F.         AF         AF <td>976</td> <td></td> <td>•</td> <td>0</td> <td>0</td> <td>0</td> <td>5,486</td> <td>1,639</td> <td>826</td> <td>595</td> <td>298</td> <td>150</td> <td>_</td> <td>16-Apr-2021</td> <td>16-Apr-2021</td>                                                                                                                                                                                                                                                                                                                                                                                                                                                                                                                                                                                                                                                                                                                          | 976           |           | •          | 0      | 0        | 0        | 5,486           | 1,639    | 826   | 595    | 298   | 150   | _         | 16-Apr-2021                            | 16-Apr-2021                             |
| ATTENDED OF THE ALT. CED AT ALT. CED AT                                                                                                                                                                                                                                                                                                                                                                                                                                                                                                                                                                                                                                                                                                                                                                                                                                                                                                                                                                                                                                                                                                                                                                                                                                                                                                                                                                                                                                                                                                                                                                                                                                                                                                                                                                                                                                                                                                                                                                                                                                                                                      | ATE Number of ACCUM. PULSE FLOW: INTERPOLATION FLOW Other Adjusted Flow  ACCUM. ACCUM. ACCUM. ACCUM. ACCUM. ACCUM. ACCUM. ACCUM. ACCUM. ACCUM. ACCUM. ACCUM. ACCUM. ACCUM. ACCUM. ACCUM. ACCUM. ACCUM. ACCUM. ACCUM. ACCUM. ACCUM. ACCUM. ACCUM. ACCUM. ACCUM. ACCUM. ACCUM. ACCUM. ACCUM. ACCUM. ACCUM. ACCUM. ACCUM. ACCUM. ACCUM. ACCUM. ACCUM. ACCUM. ACCUM. ACCUM. ACCUM. ACCUM. ACCUM. ACCUM. ACCUM. ACCUM. ACCUM. ACCUM. ACCUM. ACCUM. ACCUM. ACCUM. ACCUM. ACCUM. ACCUM. ACCUM. ACCUM. ACCUM. ACCUM. ACCUM. ACCUM. ACCUM. ACCUM. ACCUM. ACCUM. ACCUM. ACCUM. ACCUM. ACCUM. ACCUM. ACCUM. ACCUM. ACCUM. ACCUM. ACCUM. ACCUM. ACCUM. ACCUM. ACCUM. ACCUM. ACCUM. ACCUM. ACCUM. ACCUM. ACCUM. ACCUM. ACCUM. ACCUM. ACCUM. ACCUM. ACCUM. ACCUM. ACCUM. ACCUM. ACCUM. ACCUM. ACCUM. ACCUM. ACCUM. ACCUM. ACCUM. ACCUM. ACCUM. ACCUM. ACCUM. ACCUM. ACCUM. ACCUM. ACCUM. ACCUM. ACCUM. ACCUM. ACCUM. ACCUM. ACCUM. ACCUM. ACCUM. ACCUM. ACCUM. ACCUM. ACCUM. ACCUM. ACCUM. ACCUM. ACCUM. ACCUM. ACCUM. ACCUM. ACCUM. ACCUM. ACCUM. ACCUM. ACCUM. ACCUM. ACCUM. ACCUM. ACCUM. ACCUM. ACCUM. ACCUM. ACCUM. ACCUM. ACCUM. ACCUM. ACCUM. ACCUM. ACCUM. ACCUM. ACCUM. ACCUM. ACCUM. ACCUM. ACCUM. ACCUM. ACCUM. ACCUM. ACCUM. ACCUM. ACCUM. ACCUM. ACCUM. ACCUM. ACCUM. ACCUM. ACCUM. ACCUM. ACCUM. ACCUM. ACCUM. ACCUM. ACCUM. ACCUM. ACCUM. ACCUM. ACCUM. ACCUM. ACCUM. ACCUM. ACCUM. ACCUM. ACCUM. ACCUM. ACCUM. ACCUM. ACCUM. ACCUM. ACCUM. ACCUM. ACCUM. ACCUM. ACCUM. ACCUM. ACCUM. ACCUM. ACCUM. ACCUM. ACCUM. ACCUM. ACCUM. ACCUM. ACCUM. ACCUM. ACCUM. ACCUM. ACCUM. ACCUM. ACCUM. ACCUM. ACCUM. ACCUM. ACCUM. ACCUM. ACCUM. ACCUM. ACCUM. ACCUM. ACCUM. ACCUM. ACCUM. ACCUM. ACCUM. ACCUM. ACCUM. ACCUM. ACCUM. ACCUM. ACCUM. ACCUM. ACCUM. ACCUM. ACCUM. ACCUM. ACCUM. ACCUM. ACCUM. ACCUM. ACCUM. ACCUM. ACCUM. ACCUM. ACCUM. ACCUM. ACCUM. ACCUM. ACCUM. ACCUM. ACCUM. ACCUM. ACCUM. ACCUM. ACCUM. ACCUM. ACCUM. ACCUM. ACCUM. ACCUM. ACCUM. ACCUM. ACCUM. ACCUM. ACCUM. ACCUM. ACCUM. ACCUM. ACCUM. ACCUM. ACCUM. ACCUM. ACCUM. ACCUM. ACCUM. ACCUM. ACCUM. ACCUM. ACCUM. ACCUM. ACCUM. ACCUM. ACCUM. ACCUM. ACCUM.                                                                                                                                                                                                                                                                                                                                                                                                                                                                                                                                                                                                                                                                                        | ATE         Number of DAYS         CFS         AF         A.F.         CFS         AF         A.F.         PULSE FLOW: ACCUM. ACCUM. ACCUM. CFS         INTERPOLATION FLOW ACCUM. ACCUM. ACCUM. ACCUM. ACCUM. ACCUM. AF.         Other Adjusted Flow ACCUM. ACCUM. ACCUM. ACCUM. ACCUM. AF.                                                                                                                                                                                                                                                                                                                                                                                                                                                                                                                                                                                                                                                                                                                                                                                                                                                                                                                                                                                                                                                                                                                                                                                                                                                                                                                                                                                                                                                                                                                                                                                                                                                                                                                                                                                                                                   | 2,090         |           | 0          | 0      | 0        | 0        | 3,847           | 3,847    | 1,940 | 298    | 298   | 150   | _         | 15-Apr-2021                            | 15-Apr-2021                             |
|                                                                                                                                                                                                                                                                                                                                                                                                                                                                                                                                                                                                                                                                                                                                                                                                                                                                                                                                                                                                                                                                                                                                                                                                                                                                                                                                                                                                                                                                                                                                                                                                                                                                                                                                                                                                                                                                                                                                                                                                                                                                                                                              | DATE Number of ACCUM. PULSE FLOW: INTERPOLATION FLOW Other Adjusted Flow ACCUM. ACCUM. ACCUM.                                                                                                                                                                                                                                                                                                                                                                                                                                                                                                                                                                                                                                                                                                                                                                                                                                                                                                                                                                                                                                                                                                                                                                                                                                                                                                                                                                                                                                                                                                                                                                                                                                                                                                                                                                                                                                                                                                                                                                                                                                                                                                                                                                                                                                                                                                                                                                                                                                                                                                                                                                                                                                                                                                                         | DATE Number of ACCUM.  BASE FLOW¹  PULSE FLOW²  PULSE FLOW²  INTERPOLATION FLOW  Other Adjusted Flow  ACCUM.                                                                                                                                                                                                                                                                                                                                                                                                                                                                                                                                                                                                                                                                                                                                                                                                                                                                                                                                                                                                                                                                                                                                                                                                                                                                                                                                                                                                                                                                                                                                                                                                                                                                                                                                                                                                                                                                                                                                                                                                                  |               | +         | +          | A.F.   | AF       | CES      | A.F.            | AF       | CES   | A.F.   | A     | L     | DAYS      | 10;                                    | rrom:                                   |
| ACCUIL ACCUIL ACCUIL                                                                                                                                                                                                                                                                                                                                                                                                                                                                                                                                                                                                                                                                                                                                                                                                                                                                                                                                                                                                                                                                                                                                                                                                                                                                                                                                                                                                                                                                                                                                                                                                                                                                                                                                                                                                                                                                                                                                                                                                                                                                                                         | Number of ACCITM ACCITM NUMBER Of ACCITM ACCITM ACCITM ACCITM ACCITM ACCITM ACCITM ACCITM ACCITM ACCITM ACCITM ACCITM ACCITM ACCITM ACCITM ACCITM ACCITM ACCITM ACCITM ACCITM ACCITM ACCITM ACCITM ACCITM ACCITM ACCITM ACCITM ACCITM ACCITM ACCITM ACCITM ACCITM ACCITM ACCITM ACCITM ACCITM ACCITM ACCITM ACCITM ACCITM ACCITM ACCITM ACCITM ACCITM ACCITM ACCITM ACCITM ACCITM ACCITM ACCITM ACCITM ACCITM ACCITM ACCITM ACCITM ACCITM ACCITM ACCITM ACCITM ACCITM ACCITM ACCITM ACCITM ACCITM ACCITM ACCITM ACCITM ACCITM ACCITM ACCITM ACCITM ACCITM ACCITM ACCITM ACCITM ACCITM ACCITM ACCITM ACCITM ACCITM ACCITM ACCITM ACCITM ACCITM ACCITM ACCITM ACCITM ACCITM ACCITM ACCITM ACCITM ACCITM ACCITM ACCITM ACCITM ACCITM ACCITM ACCITM ACCITM ACCITM ACCITM ACCITM ACCITM ACCITM ACCITM ACCITM ACCITM ACCITM ACCITM ACCITM ACCITM ACCITM ACCITM ACCITM ACCITM ACCITM ACCITM ACCITM ACCITM ACCITM ACCITM ACCITM ACCITM ACCITM ACCITM ACCITM ACCITM ACCITM ACCITM ACCITM ACCITM ACCITM ACCITM ACCITM ACCITM ACCITM ACCITM ACCITM ACCITM ACCITM ACCITM ACCITM ACCITM ACCITM ACCITM ACCITM ACCITM ACCITM ACCITM ACCITM ACCITM ACCITM ACCITM ACCITM ACCITM ACCITM ACCITM ACCITM ACCITM ACCITM ACCITM ACCITM ACCITM ACCITM ACCITM ACCITM ACCITM ACCITM ACCITM ACCITM ACCITM ACCITM ACCITM ACCITM ACCITM ACCITM ACCITM ACCITM ACCITM ACCITM ACCITM ACCITM ACCITM ACCITM ACCITM ACCITM ACCITM ACCITM ACCITM ACCITM ACCITM ACCITM ACCITM ACCITM ACCITM ACCITM ACCITM ACCITM ACCITM ACCITM ACCITM ACCITM ACCITM ACCITM ACCITM ACCITM ACCITM ACCITM ACCITM ACCITM ACCITM ACCITM ACCITM ACCITM ACCITM ACCITM ACCITM ACCITM ACCITM ACCITM ACCITM ACCITM ACCITM ACCITM ACCITM ACCITM ACCITM ACCITM ACCITM ACCITM ACCITM ACCITM ACCITM ACCITM ACCITM ACCITM ACCITM ACCITM ACCITM ACCITM ACCITM ACCITM ACCITM ACCITM ACCITM ACCITM ACCITM ACCITM ACCITM ACCITM ACCITM ACCITM ACCITM ACCITM ACCITM ACCITM ACCITM ACCITM ACCITM ACCITM ACCITM ACCITM ACCITM ACCITM ACCITM ACCITM ACCITM ACCITM ACCITM ACCITM ACCITM ACCITM ACCITM ACCITM ACCITM ACCITM ACCITM ACCITM ACCITM ACCITM ACCITM ACCITM ACCITM ACCITM ACCITM ACCITM ACCITM ACC                                                                                                                                                                                                                                                                                                                                                                                                                                                                                                                                                                                                                                                                                        | Number of BASE FLOW PULSE FLOW INTERPOLATION FLOW Other Adjusted Flow                                                                                                                                                                                                                                                                                                                                                                                                                                                                                                                                                                                                                                                                                                                                                                                                                                                                                                                                                                                                                                                                                                                                                                                                                                                                                                                                                                                                                                                                                                                                                                                                                                                                                                                                                                                                                                                                                                                                                                                                                                                         |               |           | _          | WCCOM. | i        |          | ACCOUNT         | ;        |       | 30000  | i     |       | 274.0     |                                        | Н                                       |
| ACCIM ACCIM ACCIM                                                                                                                                                                                                                                                                                                                                                                                                                                                                                                                                                                                                                                                                                                                                                                                                                                                                                                                                                                                                                                                                                                                                                                                                                                                                                                                                                                                                                                                                                                                                                                                                                                                                                                                                                                                                                                                                                                                                                                                                                                                                                                            | PULSE FLOW: INTERPOLATION FLOW Other Adjusted Flow                                                                                                                                                                                                                                                                                                                                                                                                                                                                                                                                                                                                                                                                                                                                                                                                                                                                                                                                                                                                                                                                                                                                                                                                                                                                                                                                                                                                                                                                                                                                                                                                                                                                                                                                                                                                                                                                                                                                                                                                                                                                                                                                                                                                                                                                                                                                                                                                                                                                                                                                                                                                                                                                                                                                                                    | PULSE FLOW? INTERPOLATION FLOW Other Adjusted Flow                                                                                                                                                                                                                                                                                                                                                                                                                                                                                                                                                                                                                                                                                                                                                                                                                                                                                                                                                                                                                                                                                                                                                                                                                                                                                                                                                                                                                                                                                                                                                                                                                                                                                                                                                                                                                                                                                                                                                                                                                                                                            | ACC           | ACCIIM    |            | ACCUM  |          |          | ACCIM           |          |       | ACCIM. |       |       | Number of |                                        | DA                                      |
| PULSE FLOW? INTERPOLATION FLOW Other Adjusted Flow                                                                                                                                                                                                                                                                                                                                                                                                                                                                                                                                                                                                                                                                                                                                                                                                                                                                                                                                                                                                                                                                                                                                                                                                                                                                                                                                                                                                                                                                                                                                                                                                                                                                                                                                                                                                                                                                                                                                                                                                                                                                           |                                                                                                                                                                                                                                                                                                                                                                                                                                                                                                                                                                                                                                                                                                                                                                                                                                                                                                                                                                                                                                                                                                                                                                                                                                                                                                                                                                                                                                                                                                                                                                                                                                                                                                                                                                                                                                                                                                                                                                                                                                                                                                                                                                                                                                                                                                                                                                                                                                                                                                                                                                                                                                                                                                                                                                                                                       |                                                                                                                                                                                                                                                                                                                                                                                                                                                                                                                                                                                                                                                                                                                                                                                                                                                                                                                                                                                                                                                                                                                                                                                                                                                                                                                                                                                                                                                                                                                                                                                                                                                                                                                                                                                                                                                                                                                                                                                                                                                                                                                               | TOTAL FERC FL | sted Flow | Other Adju | NFLOW  | RPOLATIO | NIE      | DW <sup>2</sup> | ULSE FLO | P     |        | FLOW  | BASE  | _         |                                        |                                         |